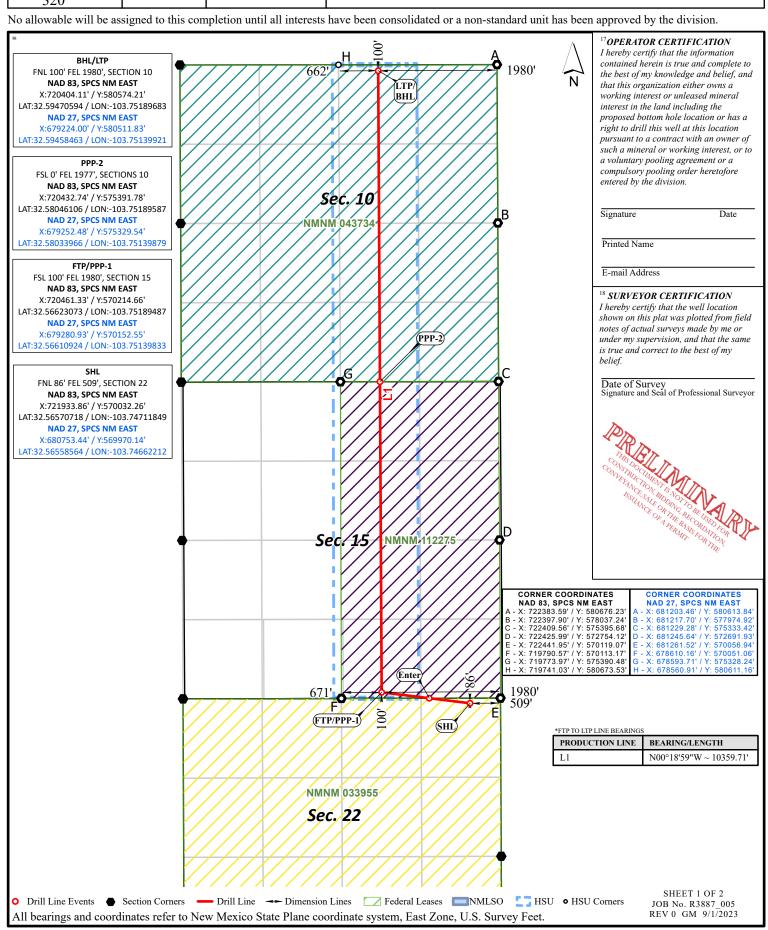

## WELL LOCATION AND ACREAGE DEDICATION PLAT

| <sup>1</sup> API Number                           |               |                                           |                                                        | <sup>2</sup> Pool Code<br>5356 | 0                  | Sa                            | Spring              |                        |                              |  |
|---------------------------------------------------|---------------|-------------------------------------------|--------------------------------------------------------|--------------------------------|--------------------|-------------------------------|---------------------|------------------------|------------------------------|--|
| <sup>4</sup> Property Code                        |               | •                                         |                                                        | QUEENI                         |                    | <sup>6</sup> Well Number 303H |                     |                        |                              |  |
| <sup>7</sup> OGRID No.<br>372098                  |               | * Operator Name MARATHON OIL PERMIAN, LLC |                                                        |                                |                    |                               |                     |                        | <sup>9</sup> Elevation 3529' |  |
| <sup>10</sup> Surface Location                    |               |                                           |                                                        |                                |                    |                               |                     |                        |                              |  |
| UL or lot no.                                     | Section 22    | Township<br>20S                           | Range<br>32E                                           | Lot Idn                        | Feet from the 86'  | North/South line NORTH        | Feet from the 509'  | East/West line<br>EAST | County<br>LEA                |  |
| 11 Bottom Hole Location If Different From Surface |               |                                           |                                                        |                                |                    |                               |                     |                        |                              |  |
| UL or lot no.                                     | Section<br>10 | Township<br>20S                           | Range<br>32E                                           | Lot Idn                        | Feet from the 100' | North/South line NORTH        | Feet from the 1980' | East/West line<br>EAST | County<br>LEA                |  |
| 12 Dedicated Acres 320                            |               |                                           | <sup>14</sup> Consolidation Code <sup>15</sup> Order I |                                | 15 Order No        | ).                            |                     |                        | •                            |  |