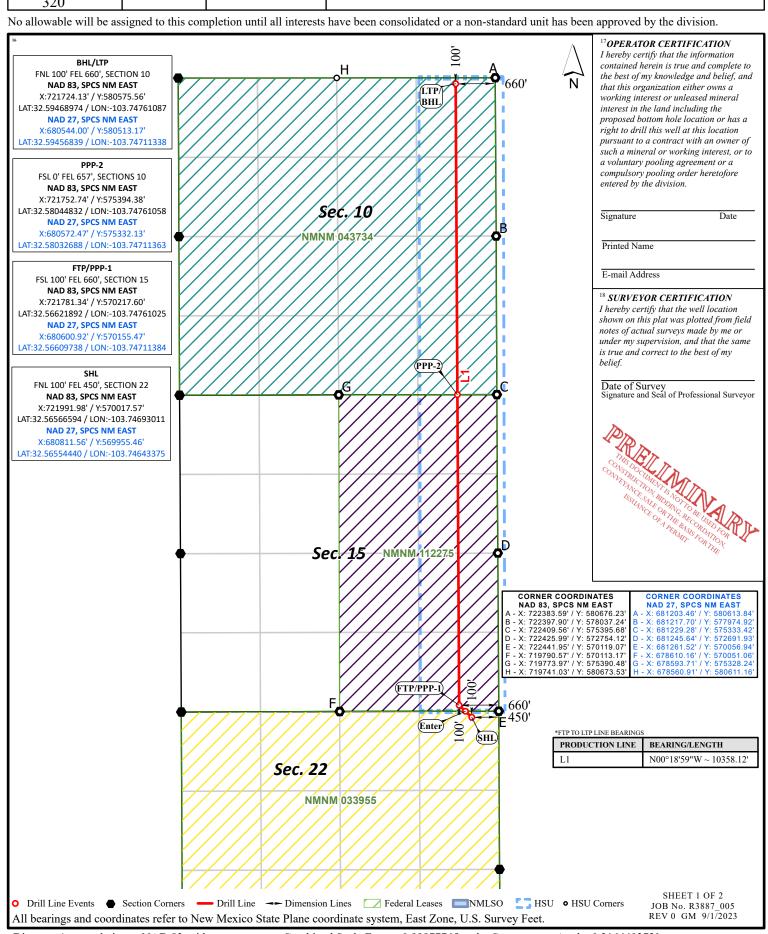

## WELL LOCATION AND ACREAGE DEDICATION PLAT

|                                                              |         | 53560 Salt Lake; Bone Spring              |       |                                  |               |                  |               |                |                              |  |  |
|--------------------------------------------------------------|---------|-------------------------------------------|-------|----------------------------------|---------------|------------------|---------------|----------------|------------------------------|--|--|
| <sup>4</sup> Property Co                                     |         |                                           |       | <sup>6</sup> Well Number<br>304H |               |                  |               |                |                              |  |  |
| <sup>7</sup> OGRID No.<br>372098                             |         | * Operator Name MARATHON OIL PERMIAN, LLC |       |                                  |               |                  |               |                | <sup>9</sup> Elevation 3529' |  |  |
| <sup>10</sup> Surface Location                               |         |                                           |       |                                  |               |                  |               |                |                              |  |  |
| UL or lot no.                                                | Section | Township                                  | Range | Lot Idn                          | Feet from the | North/South line | Feet from the | East/West line | County                       |  |  |
| A                                                            | 22      | 20S                                       | 32E   |                                  | 100'          | NORTH            | 450'          | EAST           | LEA                          |  |  |
| <sup>11</sup> Bottom Hole Location If Different From Surface |         |                                           |       |                                  |               |                  |               |                |                              |  |  |
| UL or lot no.                                                | Section | Township                                  | Range | Lot Idn                          | Feet from the | North/South line | Feet from the | East/West line | County                       |  |  |
| A                                                            | 10      | 20S                                       | 32E   |                                  | 100'          | NORTH            | 660'          | EAST           | LEA                          |  |  |
| 12 Dedicated Acres 13 Joint or Infill 320                    |         | <sup>14</sup> Consolidation Code          |       | <sup>15</sup> Order No.          |               |                  |               |                |                              |  |  |

## VICINITY MAP

| 30         | 29            | 28                         | 27                | 26                   | 25<br>Ш<br>25<br>Ш                            | <b>Б</b> 30                             | 29<br>- — — — —     |
|------------|---------------|----------------------------|-------------------|----------------------|-----------------------------------------------|-----------------------------------------|---------------------|
| 31         | JOHNSON<br>32 | 33                         | 34                | 35                   | 39 FE                                         | S 31<br>S 31                            | 32                  |
|            |               |                            |                   | T19S                 | R32E                                          | T19S                                    | R33E                |
|            | AR            |                            |                   | T20S                 | R32E                                          | T20S                                    | R33E                |
| 6          | MALJAMAR<br>5 | 4                          | 3                 | 2                    | 32E                                           | . В В В В В В В В В В В В В В В В В В В | 5                   |
| 7          | 8             | 9                          | 10                | 11                   | 12 SOZL                                       | <b>SOOT</b> 7                           | 8                   |
| 18         | 17<br>N       | <b>16</b><br>м ніднway 243 | 15                | 14                   | 13 LAGUNA<br>HYDRA                            | 18                                      | 17                  |
| 19         | 20            | 21                         | 22                | SHL                  | E FED COM                                     |                                         | 20                  |
| 30         | 29            | 28<br>WUSHIGHWAY F         | 21180 RE 27       | 26                   | 50 ATHEAD                                     | 30                                      | M HIGHWAY<br>226 29 |
| 31         |               | 33<br>R32E                 | <br> <br>  34<br> | C <sub>AMPBELL</sub> | 36<br>T20S<br>R32E                            | T20S                                    | 32<br><b>R33E</b>   |
| 6 5        | 75 T21S       | R31E 3                     | 10U.5<br>OCK 2    | 1<br>CAMPBELL        | T21S R33E 6 E E E E E E E E E E E E E E E E E | <b>T21S</b>                             | 6 R32E              |
| SEC. 22 TW | /P. 20S RGE   | 32E                        |                   |                      |                                               |                                         | 1" = 1 MILE         |