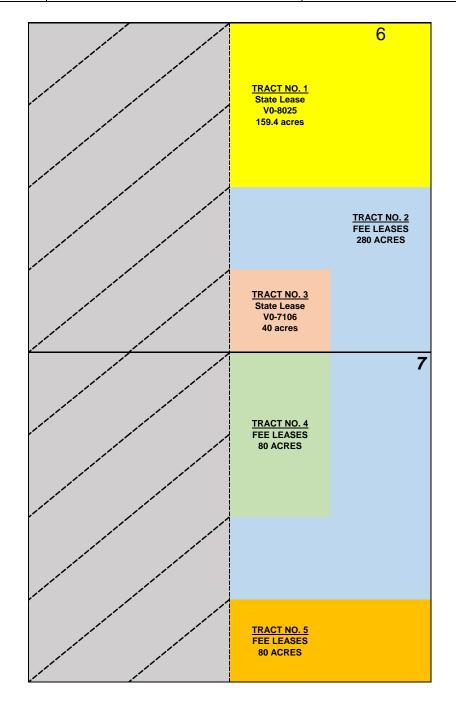

### BEEFALO 7/6 STATE COM #716H (W1OB) E/2 of Sections 6 & 7, T19S, R35E Lea COUNTY, NM

Mewbourne Oil Company Case No. 23950 Exhibit A-3

RECAPITUALTION
BEEFALO 7/6 STATE COM #716H (W1OB)

| Tract Number | Number of Acres Committed | Percentage of Interest In Communitized Area |
|--------------|---------------------------|---------------------------------------------|
| 1            | 159.40                    | 24.929622%                                  |
| 2            | 280.00                    | 43.791054%                                  |
| 3            | 40.00                     | 6.255865%                                   |
| 4            | 80.00                     | 12.511730%                                  |
| 5            | 80.00                     | 12.511730%                                  |
| TOTAL        | 639.40                    | 100.000000%                                 |