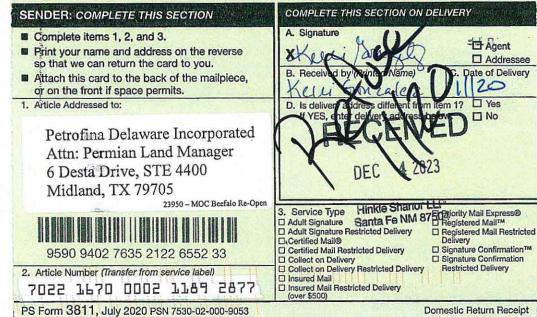

### % Leasehold Interest

| Mewbourne Oil Company, et al<br>500 West Texas, Ste. 1020<br>Midland, Texas 79701 | 99.753089%        |
|-----------------------------------------------------------------------------------|-------------------|
| Petrofina Delaware Incorporated *                                                 | Part of 0.246911% |
| DASCO Energy Corporation*                                                         | Part of 0.246911% |
| JSL Investments Ltd. Co. *                                                        | Part of 0.246911% |
| Shirley Ann Walsh *                                                               | Part of 0.246911% |
| Rowena Maree Reynolds *                                                           | Part of 0.246911% |
| Adam Investments Inc. *                                                           | Part of 0.246911% |
| Michael Stone *                                                                   | Part of 0.246911% |
| AYCO Energy, L.L.C. *                                                             | Part of 0.246911% |
| Charles B. Moore, Jr. *                                                           | Part of 0.246911% |
| Catherine Moore Wenske *                                                          | Part of 0.246911% |
| Anne M. Eppright *                                                                | Part of 0.246911% |
| Mary Patricia Moore *                                                             | Part of 0.246911% |
| Marguerite B.Griffith, individually & as Trustee*                                 | Part of 0.246911% |
| Mary Bone Smith *                                                                 | Part of 0.246911% |
| Sue Stockard Schaefer *                                                           | Part of 0.246911% |
| W. A. Stockard, Jr. *                                                             | Part of 0.246911% |

<sup>\*</sup> Total interest being pooled: 0.246911%