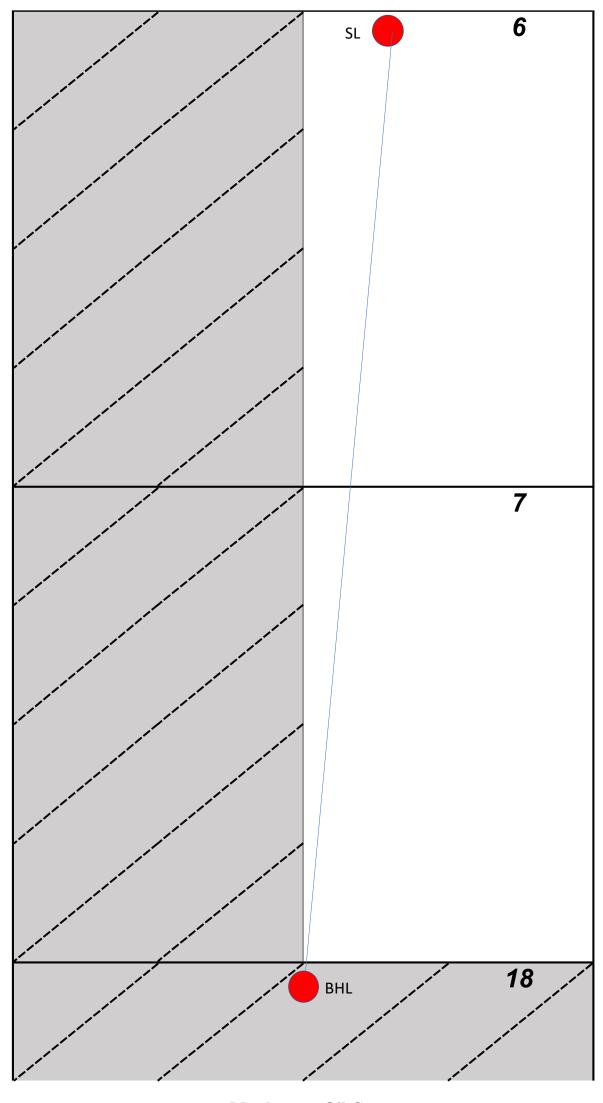

### BEEFALO 7/6 STATE COM #716H (W1OB) E/2 of Sections 6 & 7, T19S, R35E Lea COUNTY, NM

Mewbourne Oil Company Case No. 23950 Exhibit A-3

RECAPITUALTION
BEEFALO 7/6 STATE COM #716H (W1OB)

| Tract Number | Number of Acres Committed | Percentage of Interest In Communitized Area |
|--------------|---------------------------|---------------------------------------------|
| 1            | 159.40                    | 24.929622%                                  |
| 2            | 280.00                    | 43.791054%                                  |
| 3            | 40.00                     | 6.255865%                                   |
| 4            | 80.00                     | 12.511730%                                  |
| 5            | 80.00                     | 12.511730%                                  |
| TOTAL        | 639.40                    | 100.000000%                                 |

- 1. BEEFALO 7/6 STATE COM #713H will have a surface location 420' FNL & 2370' FEL of Section 18 (T19S-R35E) and a bottom hole location approximately 100' FNL & 1980' FWL of the above captioned Section 6. We anticipate drilling to an approximate total vertical depth of 10,871' and an approximate total measured depth of 21,000'. The W2 of Sections 6 & 7 will be dedicated to the well as the proration unit.
- 2. BEEFALO 7/6 STATE COM #716H will have a surface location 420' FNL & 2330' FEL of Section 18 (T19S-R35E) and a bottom hole location approximately 100' FNL & 1980' FEL of the above captioned Section 6. We anticipate drilling to an approximate total vertical depth of 10,871' and an approximate total measured depth of 21,000'. The E2 of Sections 6 & 7 will be dedicated to the well as the proration unit.