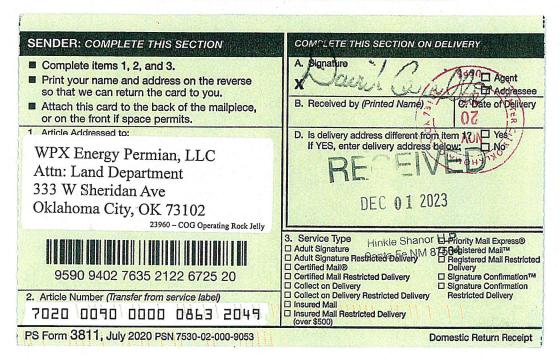

#### **NOTICE LETTER CHART**

| PARTY                                | NOTICE LETTER SENT | RETURN RECEIVED            |
|--------------------------------------|--------------------|----------------------------|
| AFC Partnership                      | 11/15/23           | Per USPS Tracking          |
| 2747 Sandalwood Ave                  |                    | (Last Checked 12/04/23):   |
| Henderson, NV 89074                  |                    |                            |
|                                      |                    | 11/18/23 – Delivered to    |
|                                      |                    | individual at the address. |
| Barbe Development, LLC               | 11/15/23           | 11/27/23                   |
| PO Box 2107                          |                    |                            |
| Roswell, NM 88202                    |                    |                            |
| Chad Barbe                           | 11/15/23           | 11/27/23                   |
| PO Box 2107                          |                    |                            |
| Roswell, NM 88202                    |                    |                            |
| EOG Resources Inc.                   | 11/15/23           | 11/27/23                   |
| Attn: Land Department                |                    |                            |
| 5509 Champions Drive                 |                    |                            |
| Midland, TX 79706                    |                    |                            |
| El Paso Natural Gas Company          | 11/15/23           | 11/20/23                   |
| 8645 Railroad Dr.                    |                    |                            |
| El Paso, TX 79904                    |                    |                            |
| LJA Charitable Investments, LLC,     | 11/15/23           | 11/27/23                   |
| by Laura and John Arnold Foundation  |                    |                            |
| 1717 West Loop South, Ste 1800       |                    |                            |
| Houston, TX 77027                    |                    |                            |
| Merpel, LLC                          | 11/15/23           | Per USPS Tracking          |
| PO Box 100367                        |                    | (Last Checked 12/04/23):   |
| Fort Worth, TX 76185                 |                    |                            |
|                                      |                    | 11/22/23 – Item in transit |
|                                      | 11/17/00           | to next facility.          |
| OXY USA Inc.                         | 11/15/23           | 11/27/23                   |
| Attn: Land Department                |                    |                            |
| 5 Greenway Plaza, Suite 110          |                    |                            |
| Houston, TX 77046                    | 11/15/22           | 11/07/02                   |
| Oak Valley Mineral and Land Fund, LP | 11/15/23           | 11/27/23                   |
| PO Box 50820                         |                    |                            |
| Midland, TX 79710                    | 11/15/02           | 11/07/02                   |
| Pegasus Resources, LLC               | 11/15/23           | 11/27/23                   |
| PO Box 733980                        |                    |                            |
| Dallas, TX 75373                     |                    |                            |