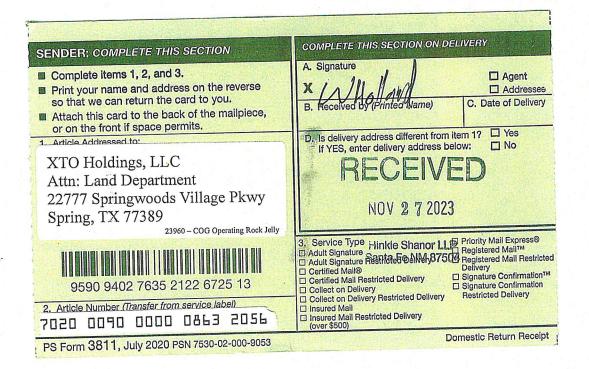

#### **NOTICE LETTER CHART**

| Penasco Petroleum LLC             | 11/15/23 | Per USPS Tracking          |
|-----------------------------------|----------|----------------------------|
| PO Box 4168                       |          | (Last Checked 12/04/23):   |
| Roswell, NM 88202                 |          | , ,                        |
| ·                                 |          | 11/22/23 – Item in transit |
|                                   |          | to next facility.          |
| Pony Oil Operating, LLC           | 11/15/23 | Per USPS Tracking          |
| 3100 Monticello Ave, Suite 500    |          | (Last Checked 12/04/23):   |
| Dallas, TX 75205                  |          |                            |
|                                   |          | 11/18/23 – No access to    |
|                                   |          | delivery location.         |
| Post Oak Crown Minerals, LLC      | 11/15/23 | 11/27/23                   |
| 34 S. Wynden Dr., Suite 210       |          |                            |
| Houston, TX 77056                 |          |                            |
| Sitio Permian, LLC                | 11/15/23 | 11/27/23                   |
| 1401 Lawrence St., Suite 1750     |          |                            |
| Denver, CO 80202                  |          |                            |
| Sortida Resources LLC             | 11/15/23 | 11/27/23                   |
| P.O. Box 50820                    |          |                            |
| Midland, TX 79710                 |          |                            |
| TD Minerals LLC                   | 11/15/23 | 11/27/23                   |
| 8111 Westchester Drive, Suite 900 |          |                            |
| Dallas, TX 75225                  |          |                            |
| WPX Energy Permian, LLC           | 11/15/23 | 12/01/23                   |
| Attn: Land Department             |          |                            |
| 333 W Sheridan Ave                |          |                            |
| Oklahoma City, OK 73102           |          |                            |
| XTO Holdings, LLC                 | 11/15/23 | 11/27/23                   |
| Attn: Land Department             |          |                            |
| 22777 Springwoods Village Pkwy    |          |                            |
| Spring, TX 77389                  |          |                            |