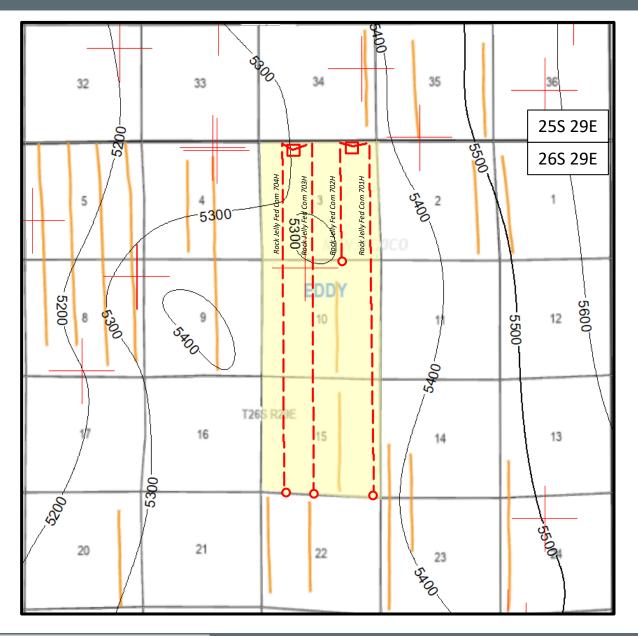

#### SELF-AFFIRMED STATEMENT OF CHRIS WRAY

- 1. I am a geologist for COG Operating LLC ("COG"). I am over 18 years of age, have personal knowledge of the matters addressed herein, and am competent to provide this Self-Affirmed Statement. I have previously testified before the New Mexico Oil Conservation Division ("Division") and my credentials as an expert in geology were accepted and made a matter of record.
  - 2. I am familiar with the geological matters that pertain to the above-referenced case.
- 3. **Exhibit B-1** is a location map of the proposed horizontal spacing unit ("Unit"). The approximate wellbore path for the proposed **Rock Jelly Federal Com 701H** well is represented by a dashed line. Existing producing wells in the targeted interval are represented by solid lines.
- 4. **Exhibit B-2** is a subsea structure map for the Bone Spring formation that is representative of the targeted interval. The data points are indicated by crosses. The approximate wellbore path of the well are depicted by a dashed line. The map demonstrates the formation is gently dipping to the east in this area. I do not observe any faulting, pinch-outs, or geologic impediments to developing the targeted intervals with horizontal wells.
- 5. **Exhibit B-3** is a cross section map that identifies three wells penetrating the targeted intervals used to construct a structural cross-section from A to A'. I used these well logs because they penetrate the targeted intervals, are of good quality, and are representative of the geology in the area.

### (Exhibit B-2) Rock Jelly Fed Com 701H, 702H, 703H, 704H: Second Bone Spring Sand – Structure Map

COG Operating LLC Case No. 23960 Exhibit B-2