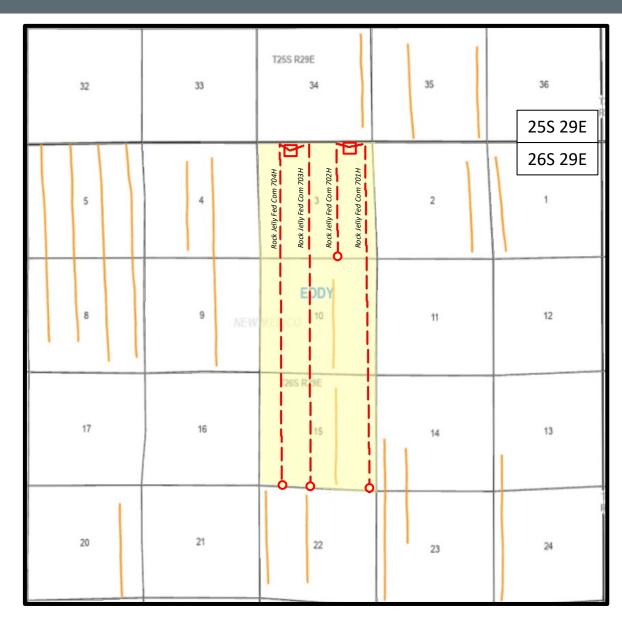

#### SELF-AFFIRMED STATEMENT OF CHRIS WRAY

- 1. I am a geologist for COG Operating LLC ("COG"). I am over 18 years of age, have personal knowledge of the matters addressed herein, and am competent to provide this Self-Affirmed Statement. I have previously testified before the New Mexico Oil Conservation Division ("Division") and my credentials as an expert in geology were accepted and made a matter of record.
  - 2. I am familiar with the geological matters that pertain to the above-referenced case.
- 3. **Exhibit B-1** is a location map of the proposed horizontal spacing unit ("Unit"). The approximate wellbore path for the proposed **Rock Jelly Federal Com 701H** well is represented by a dashed line. Existing producing wells in the targeted interval are represented by solid lines.
- 4. **Exhibit B-2** is a subsea structure map for the Bone Spring formation that is representative of the targeted interval. The data points are indicated by crosses. The approximate wellbore path of the well are depicted by a dashed line. The map demonstrates the formation is gently dipping to the east in this area. I do not observe any faulting, pinch-outs, or geologic impediments to developing the targeted intervals with horizontal wells.
- 5. **Exhibit B-3** is a cross section map that identifies three wells penetrating the targeted intervals used to construct a structural cross-section from A to A'. I used these well logs because they penetrate the targeted intervals, are of good quality, and are representative of the geology in the area.

## (Exhibit B-1) Rock Jelly Fed Com 701H, 702H, 703H, 704H

COG Operating LLC Case No. 23960 Exhibit B-1