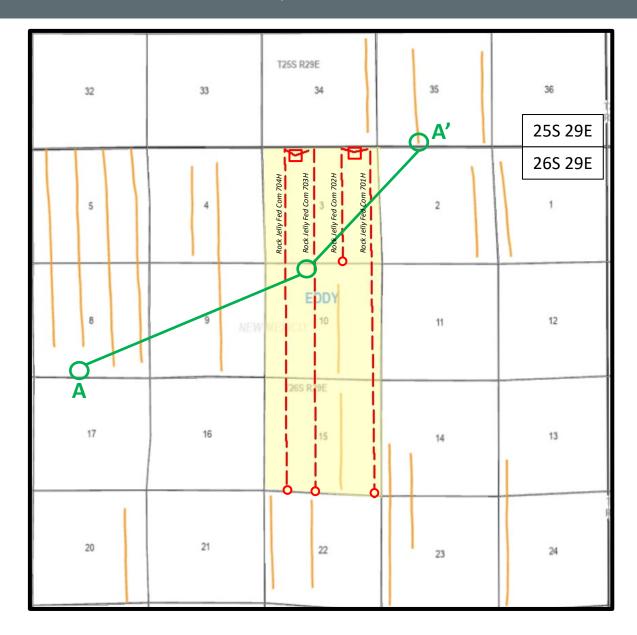

#### SELF-AFFIRMED STATEMENT OF CHRIS WRAY

- 1. I am a geologist for COG Operating LLC ("COG"). I am over 18 years of age, have personal knowledge of the matters addressed herein, and am competent to provide this Self-Affirmed Statement. I have previously testified before the New Mexico Oil Conservation Division ("Division") and my credentials as an expert in geology were accepted and made a matter of record.
  - 2. I am familiar with the geological matters that pertain to the above-referenced case.
- 3. **Exhibit B-1** is a location map of the proposed horizontal spacing unit ("Unit"). The approximate wellbore path for the proposed **Rock Jelly Federal Com 701H** well is represented by a dashed line. Existing producing wells in the targeted interval are represented by solid lines.
- 4. **Exhibit B-2** is a subsea structure map for the Bone Spring formation that is representative of the targeted interval. The data points are indicated by crosses. The approximate wellbore path of the well are depicted by a dashed line. The map demonstrates the formation is gently dipping to the east in this area. I do not observe any faulting, pinch-outs, or geologic impediments to developing the targeted intervals with horizontal wells.
- 5. **Exhibit B-3** is a cross section map that identifies three wells penetrating the targeted intervals used to construct a structural cross-section from A to A'. I used these well logs because they penetrate the targeted intervals, are of good quality, and are representative of the geology in the area.

## (Exhibit B-3) Rock Jelly Fed Com 701H, 702H, 703H, 704H Cross-section Map

COG Operating LLC Case No. 23960 Exhibit B-3