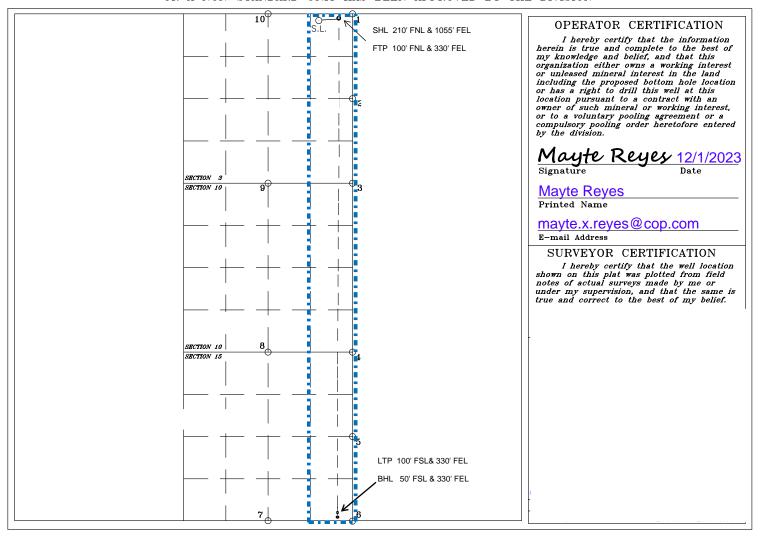

#### SELF-AFFIRMED STATEMENT OF CHRIS WRAY

- 1. I am a geologist for COG Operating LLC ("COG"). I am over 18 years of age, have personal knowledge of the matters addressed herein, and am competent to provide this Self-Affirmed Statement. I have previously testified before the New Mexico Oil Conservation Division ("Division") and my credentials as an expert in geology were accepted and made a matter of record.
  - 2. I am familiar with the geological matters that pertain to the above-referenced case.
- 3. **Exhibit B-1** is a location map of the proposed horizontal spacing unit ("Unit"). The approximate wellbore path for the proposed **Rock Jelly Federal Com 701H** well is represented by a dashed line. Existing producing wells in the targeted interval are represented by solid lines.
- 4. **Exhibit B-2** is a subsea structure map for the Bone Spring formation that is representative of the targeted interval. The data points are indicated by crosses. The approximate wellbore path of the well are depicted by a dashed line. The map demonstrates the formation is gently dipping to the east in this area. I do not observe any faulting, pinch-outs, or geologic impediments to developing the targeted intervals with horizontal wells.
- 5. **Exhibit B-3** is a cross section map that identifies three wells penetrating the targeted intervals used to construct a structural cross-section from A to A'. I used these well logs because they penetrate the targeted intervals, are of good quality, and are representative of the geology in the area.

## (Exhibit B-1) Rock Jelly Fed Com 701H, 702H, 703H, 704H

COG Operating LLC Case No. 23960 Exhibit B-1