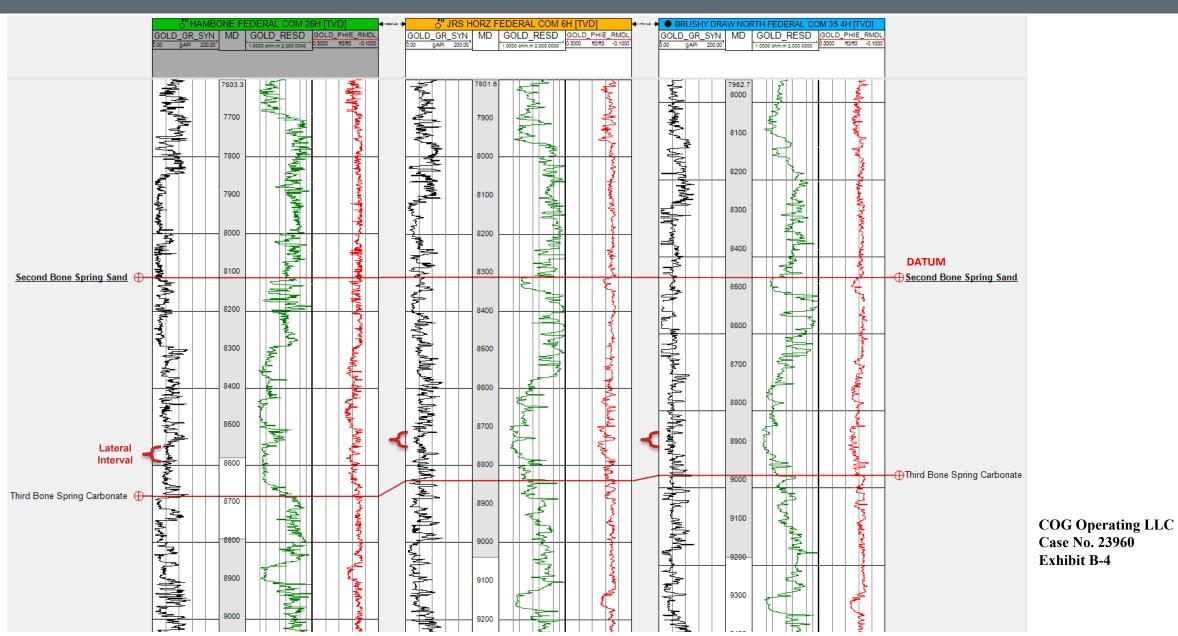

COG Operating LLC Case No. 23960 Exhibit B

6. Exhibit B-4 is a stratigraphic cross-section using the representative wells identified on Exhibit B-3. It contains gamma ray, resistivity and porosity logs. The proposed landing zone

for the well is labeled on the exhibit. This cross-section demonstrates the target intervals are

continuous across the Unit.

7. In my opinion, a standup orientation for the well is appropriate to properly develop

## (Exhibit B-4) Second Bone Spring Sand – Stratigraphic Cross Section A – A'

STATE OF NEW MEXICO ENERGY, MINERALS AND NATURAL RESOURCES DEPARTMENT OIL CONSERVATION DIVISION

APPLICATION OF COG OPERATING LLC FOR COMPULSORY POOLING, EDDY COUNTY, NEW MEXICO.