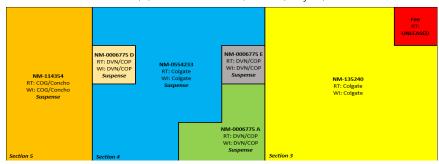

# STATE OF NEW MEXICO DEPARTMENT OF ENERGY, MINERALS AND NATURAL RESOURCES OIL CONSERVATION DIVISION

APPLICATION OF COLGATE PRODUCTION, LLC FOR COMPULSORY POOLING AND APPROVAL OF NON-STANDARD SPACING UNIT, EDDY COUNTY, NEW MEXICO.

#### SELF-AFFIRMED STATEMENT OF MASON MAXWELL

- 1. I am a landman with Permian Resources Operating, LLC ("Permian Resources"). I am over 18 years of age, have personal knowledge of the matters addressed herein, and am competent to provide this Self-Affirmed Statement. I have previously testified before the New Mexico Oil Conservation Division ("Division") and my credentials as an expert in petroleum land matters were accepted and made a matter of record.
- 2. Copies of Colgate Production, LLC's ("Colgate") application and proposed hearing notice are attached as **Exhibit A-1**.
- 3. None of the parties proposed to be pooled in this case indicated opposition to this matter proceeding by affidavit; therefore I do not expect any opposition at hearing.
- 4. Colgate seeks an order pooling all uncommitted interests in the Bone Spring formation underlying a 800-acre, more or less, non-standard horizontal spacing unit comprised of the S/2 of irregular Sections 3 and 4, and the SE/4 of irregular Section 5, Township 20 South, Range 30 East, Eddy County, New Mexico ("Unit").
  - 5. The Unit will be dedicated to the following wells ("Wells"):
    - a. **Michelada 3 Fed Com 123H** and **Michelada 3 Fed Com 133H** wells, which will be drilled from surface hole locations in the NW/4 NW/4 (Unit D) of Section 11 to bottom hole locations in the NW/4 SE/4 (Unit J) of Section 5; and

- b. **Michelada 3 Fed Com 124H** and **Michelada 3 Fed Com 134H** wells, which will be drilled from surface hole locations in the NW/4 NW/4 (Unit D) of Section 11 to bottom hole locations in the SW/4 SE/4 (Unit O) of Section 5.
- 6. The Wells will be completed in the Parkway; Bone Spring Pool (Code 49622).
- 7. The completed intervals of the Wells will be orthodox.
- 8. **Exhibit A-2** contains the C-102s for the Wells.
- 9. **Exhibit A-3** contains a plat identifying ownership by tract in the Unit. This exhibit also includes any applicable lease numbers, a unit recapitulation, and the interests Colgate seeks to pool highlighted in yellow. All of the parties are locatable in that Colgate believes it located valid addresses for them.
- 10. Colgate seeks approval of a non-standard spacing unit to optimally locate its proposed wells and surface facilities. The proposed non-standard unit will allow Colgate to consolidate surface facilities and thereby reduce costs and environmental impacts. Colgate's comprehensive development plan best protects correlative rights and prevents the drilling of unnecessary wells. As a result, approval of a non-standard spacing unit is necessary to prevent waste and protect correlative rights.
- 11. **Exhibit A-4** is a map that depicts the non-standard spacing unit in relation to the outline of a standard spacing unit. The map also identifies the interest owners in the tracts surrounding the proposed Unit, who were provided notice of Colgate's application.
- 12. Approval of a non-standard spacing unit is able to optimally locate its wells and, as a result, to prevent waste and protect correlative rights.