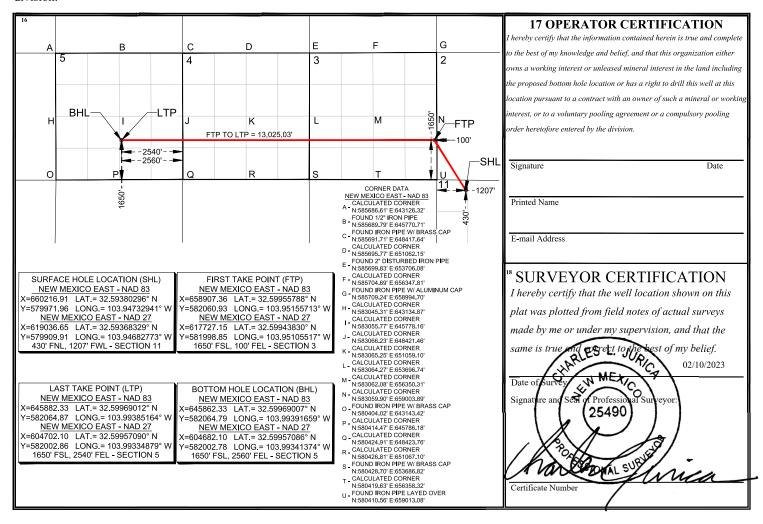

#### WELL LOCATION AND ACREAGE DEDICATION PLAT

| 1 API Number          |  | 2 Pool Code<br>49622 3 Pool Name<br>Parkway; Bone Spring |                                    |                             |  |  |  |
|-----------------------|--|----------------------------------------------------------|------------------------------------|-----------------------------|--|--|--|
| 4 Property Code       |  |                                                          | roperty Name<br>ADA 3 FED COM      | 6 Well Number<br>133H       |  |  |  |
| 7 OGRID No.<br>371449 |  | ·                                                        | perator Name<br>CES OPERATING, LLC | <b>9 Elevation</b> 3225.37' |  |  |  |
| □ Surface Location    |  |                                                          |                                    |                             |  |  |  |

Surface Location

| UL or lot no.                                    | Section | Township | Range | Lot Idn | Feet from the | North/South line | Feet from the | East/West line | County |
|--------------------------------------------------|---------|----------|-------|---------|---------------|------------------|---------------|----------------|--------|
| D                                                | 11      | 20-S     | 30-E  |         | 430'          | NORTH            | 1207'         | WEST           | EDDY   |
| " Bottom Hole Location If Different From Surface |         |          |       |         |               |                  |               |                |        |
| UL or lot no.                                    | Section | Township | Range | Lot Idn | Feet from the | North/South line | Feet from the | East/West line | County |
| J                                                | 5       | 20-S     | 30-E  |         | 1650'         | SOUTH            | 2560'         | EAST           | EDDY   |
| 12 Dedicated Acre                                |         |          |       |         |               |                  |               |                |        |

No allowable will be assigned to this completion until all interests have been consolidated or a non-standard unit has been approved by the division.

District I

1625 N. French Dr., Hobbs, NM 88240 Phone: (575) 393-6161 Fax: (575) 393-0720 District II