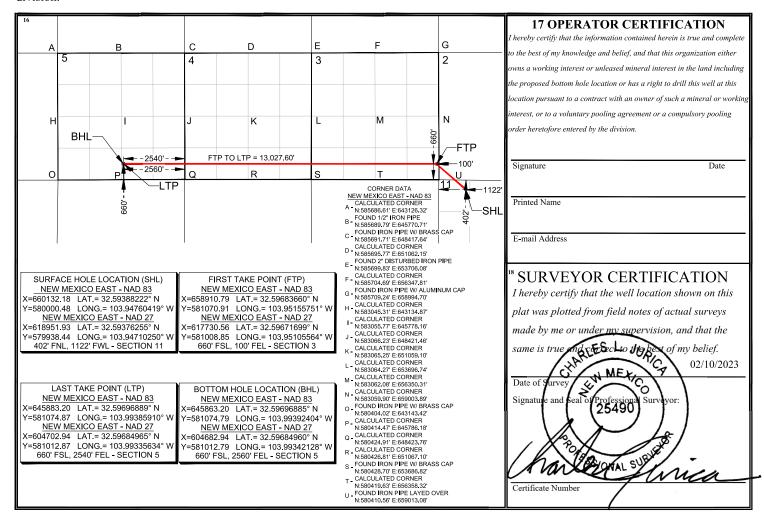

#### WELL LOCATION AND ACREAGE DEDICATION PLAT

| 1 API Number          | 2 Pool Code<br>49622 | 3 Pool Name<br>Parkway;Bone Spring |                             |
|-----------------------|----------------------|------------------------------------|-----------------------------|
| 4 Property Code       |                      | roperty Name<br>ADA 3 FED COM      | 6 Well Number<br>124H       |
| 7 OGRID No.<br>371449 |                      | perator Name<br>CES OPERATING, LLC | <b>9 Elevation</b> 3223.89' |
| •                     | 10 C 1185            | face Location                      |                             |

<sup>10</sup> Surface Location

|                   | Surface Location                                                               |          |       |         |               |                  |               |                |        |  |
|-------------------|--------------------------------------------------------------------------------|----------|-------|---------|---------------|------------------|---------------|----------------|--------|--|
| UL or lot no.     | Section                                                                        | Township | Range | Lot Idn | Feet from the | North/South line | Feet from the | East/West line | County |  |
| D                 | 11                                                                             | 20-S     | 30-E  |         | 402'          | NORTH            | 1122'         | WEST           | EDDY   |  |
|                   | " Bottom Hole Location If Different From Surface                               |          |       |         |               |                  |               |                |        |  |
| UL or lot no.     | Section                                                                        | Township | Range | Lot Idn | Feet from the | North/South line | Feet from the | East/West line | County |  |
| О                 | 5                                                                              | 20-S     | 30-E  |         | 660'          | SOUTH            | 2560'         | EAST           | EDDY   |  |
| 12 Dedicated Acre | 12 Dedicated Acres   13 Joint or Infill   14 Consolidation Code   15 Order No. |          |       |         |               |                  |               |                |        |  |
| 800               |                                                                                |          |       |         |               |                  |               |                |        |  |
|                   |                                                                                |          |       |         |               |                  |               |                |        |  |

No allowable will be assigned to this completion until all interests have been consolidated or a non-standard unit has been approved by the division.

District I

1625 N. French Dr., Hobbs, NM 88240 Phone: (575) 393-6161 Fax: (575) 393-0720 District II