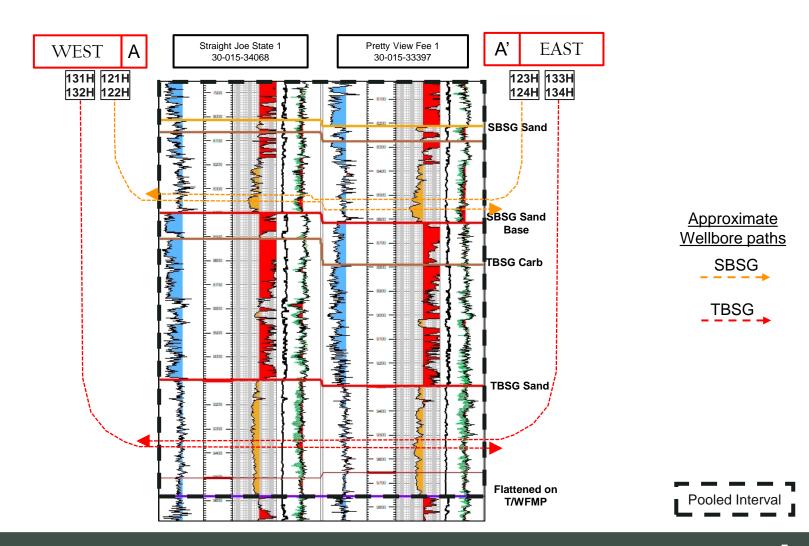

ase. I affirm my testimony above is true and correct and is made under penalty of perjury under the laws of the State of New Mexico. My testimony is made as of the date identified next to my signature below.

Christopher Cantin

12/4/2023 Pate Exhibit B-1

### Regional Locator Map Michelada 5 Fed Com





# Cross-Section Locator Map Michelada 5 Fed Com

Colgate Production, LLC Case No. 23986 Exhibit B-2





Approximate
Wellbore paths
SBSG
BHL
TBSG
BHL
SBSG
BHL
Control Wells

Permian Resources



### Base Second Bone Spring-Structure Map (50' CI) Michelada 5 Fed Com





**Approximate** Wellbore paths



**Producing Wells** 





Permian Resources



# Top Third Bone Spring— Structure Map Michelada 5 Fed Com





Approximate
Wellbore paths



**Producing Wells** 





Permian Resources







APPLICATION OF COLGATE PRODUCTION, LLC FOR COMPULSORY POOLING AND APPROVAL OF NON-STANDARD SPACING UNIT, EDDY COUNTY, NEW MEXICO.

**CASE NO. 23986** 

SELF-AFFIRMED STATEMENT OF DANA S. HARDY

1. I am attorney in fact and authorized representative of Colgate Production, LLC, the

Applicant herein.

2. I am familiar with the Notice Letters attached as **Exhibit C-1** and caused the Notice

Letters, along with the Application in this case, to be sent to the parties set out in the chart attached

as Exhibit C-2.

3. Exhibit C-2 also provides the date each Notice Letter was sent and the date each

return was received.

4. Copies of the certified mail green cards and white slips are attached as **Exhibit C-**

**3** as supporting documentation for proof of mailing and the information provi