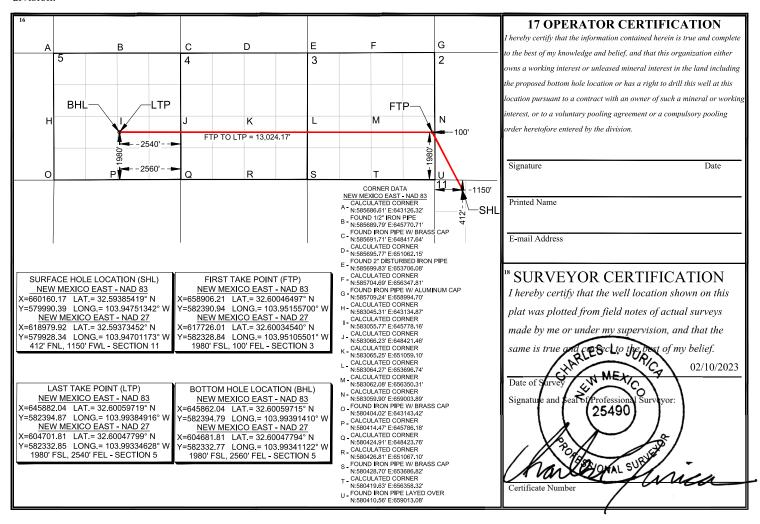

#### WELL LOCATION AND ACREAGE DEDICATION PLAT

| 1 API Number    |  | 2 Pool Code         | 3 Pool Name         | 3 Pool Name |  |  |  |
|-----------------|--|---------------------|---------------------|-------------|--|--|--|
|                 |  | 49622               | Parkway;Bone Spring |             |  |  |  |
| 4 Property Code |  | 5 Property Name     |                     |             |  |  |  |
|                 |  | MICHELADA 3 FED COM |                     |             |  |  |  |
| 7 OGRID No.     |  | 8 O                 | 9 Elevation         |             |  |  |  |
| 371449          |  | PERMIAN RESOUR      | CES OPERATING, LLC  | 3224.35'    |  |  |  |

Surface Location

|                   | Surface Ecounon                                                                      |          |       |         |               |                  |               |                |        |  |
|-------------------|--------------------------------------------------------------------------------------|----------|-------|---------|---------------|------------------|---------------|----------------|--------|--|
| UL or lot no.     | Section                                                                              | Township | Range | Lot Idn | Feet from the | North/South line | Feet from the | East/West line | County |  |
| D                 | 11                                                                                   | 20-S     | 30-E  |         | 412'          | NORTH            | 1150'         | WEST           | EDDY   |  |
|                   | " Bottom Hole Location If Different From Surface                                     |          |       |         |               |                  |               |                |        |  |
| UL or lot no.     | Section                                                                              | Township | Range | Lot Idn | Feet from the | North/South line | Feet from the | East/West line | County |  |
| J                 | 5                                                                                    | 20-S     | 30-E  |         | 1980'         | SOUTH            | 2560'         | EAST           | EDDY   |  |
| 12 Dedicated Acre | 12 Dedicated Acres   13 Joint or Infill   14 Consolidation Code   15 Order No.   800 |          |       |         |               |                  |               |                |        |  |

No allowable will be assigned to this completion until all interests have been consolidated or a non-standard unit has been approved by the division.

District I

1625 N. French Dr., Hobbs, NM 88240 Phone: (575) 393-6161 Fax: (575) 393-0720 District II