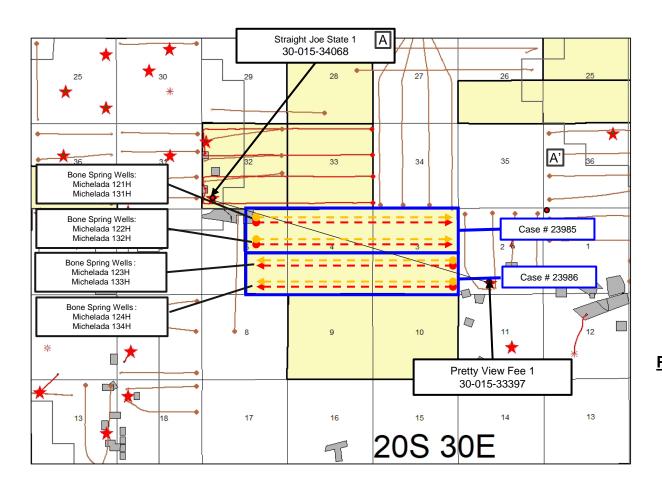

#### SELF-AFFIRMED STATEMENT OF MASON MAXWELL

- 1. I am a landman with Permian Resources Operating, LLC ("Permian Resources"). I am over 18 years of age, have personal knowledge of the matters addressed herein, and am competent to provide this Self-Affirmed Statement. I have previously testified before the New Mexico Oil Conservation Division ("Division") and my credentials as an expert in petroleum land matters were accepted and made a matter of record.
- 2. Copies of Colgate Production, LLC's ("Colgate") application and proposed hearing notice are attached as **Exhibit A-1**.
- 3. None of the parties proposed to be pooled in this case indicated opposition to this matter proceeding by affidavit; therefore I do not expect any opposition at hearing.
- 4. Colgate seeks an order pooling all uncommitted interests in the Bone Spring formation underlying a 800-acre, more or less, non-standard horizontal spacing unit comprised of the S/2 of irregular Sections 3 and 4, and the SE/4 of irregular Section 5, Township 20 South, Range 30 East, Eddy County, New Mexico ("Unit").
  - 5. The Unit will be dedicated to the following wells ("Wells"):
    - a. **Michelada 3 Fed Com 123H** and **Michelada 3 Fed Com 133H** wells, which will be drilled from surface hole locations in the NW/4 NW/4 (Unit D) of Section 11 to bottom hole locations in the NW/4 SE/4 (Unit J) of Section 5; and

- b. **Michelada 3 Fed Com 124H** and **Michelada 3 Fed Com 134H** wells, which will be drilled from surface hole locations in the NW/4 NW/4 (Unit D) of Section 11 to bottom hole locations in the SW/4 SE/4 (Unit O) of Section 5.
- 6. The Wells will be completed in the Parkway; Bone Spring Pool (Code 49622).
- 7. The completed intervals of the Wells will be orthodox.
- 8. **Exhibit A-2** contains the C-102s for the Wells.
- 9. **Exhibit A-3** contains a plat identifying ownership by tract in the Unit. This exhibit also includes any applicable lease numbers, a unit recapitulation, and the interests Colgate seeks to pool highlighted in yellow. All of the parties are locatable in that Colgate believes it located valid addresses for them.
- 10. Colgate seeks approval of a non-standard spacing unit to optimally locate its proposed wells and surface facilities. The proposed non-standard unit will allow Colgate to consolidate surface facilities and thereby reduce costs and environmental impacts. Colgate's comprehensive development plan best protects correlative rights and prevents the drilling of unnecessary wells. As a result, approval of a non-standard spacing unit is necessary to prevent waste and protect correlative rights.
- 11. **Exhibit A-4** is a map that depicts the non-standard spacing unit in relation to the outline of a standard spacing unit. The map also identifies the interest owners in the tracts surrounding the proposed Unit, who were provided notice of Colgate's application.
- 12. Approval of a non-standard spacing unit is able to optimally locate its wells and, as a result, to prevent waste and protect correlative rights.

#### Michelada N/2 & S/2 - Offset Owner Notice Map

|                                                                    | Notice Party(ies): Permian Resources (N/A) Section 32: SE/4 | Notice Party(ies): Permian Resources (N/A) Section 33: S/2 | Notice Party(ies): XTO Holdings, LLC Section 34: S/2       |                                                              |
|--------------------------------------------------------------------|-------------------------------------------------------------|------------------------------------------------------------|------------------------------------------------------------|--------------------------------------------------------------|
| Notice Party(ies): COG Operating, LLC Concho Oil & Gas Parrot Head |                                                             | Michelada N/2 Uni                                          | t                                                          | Notice Party(ies):<br>COG Operating, LLC<br>Concho Oil & Gas |
| Pitch Energy<br>Prospector, LLC<br>Rojo, LLC<br>M Zimmerman Trust  | Section 5: E/2                                              | Michelada S/2 Uni                                          | Section 3                                                  | Section 2: W/2                                               |
|                                                                    | Notice Party(ies): Devon Energy Section 8: NW/4             | Notice Party(ies): Permian Resources (N/A) Section 9: N/2  | Notice Party(ies): Permian Resources (N/A) Section 10: N/2 |                                                              |