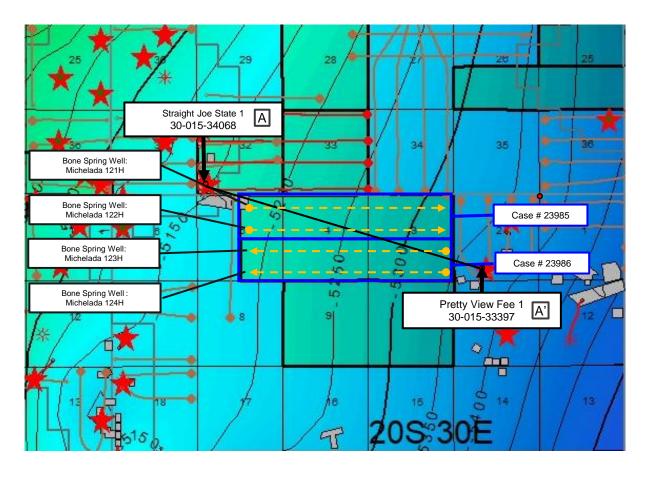

#### Michelada N/2 & S/2 - Offset Owner Notice Map

|                                                                    | Notice Party(ies): Permian Resources (N/A) Section 32: SE/4 | Notice Party(ies): Permian Resources (N/A) Section 33: S/2 | Notice Party(ies): XTO Holdings, LLC Section 34: S/2       |                                                              |
|--------------------------------------------------------------------|-------------------------------------------------------------|------------------------------------------------------------|------------------------------------------------------------|--------------------------------------------------------------|
| Notice Party(ies): COG Operating, LLC Concho Oil & Gas Parrot Head |                                                             | Michelada N/2 Uni                                          | t                                                          | Notice Party(ies):<br>COG Operating, LLC<br>Concho Oil & Gas |
| Pitch Energy<br>Prospector, LLC<br>Rojo, LLC<br>M Zimmerman Trust  | Section 5: E/2                                              | Michelada S/2 Uni                                          | Section 3                                                  | Section 2: W/2                                               |
|                                                                    | Notice Party(ies): Devon Energy Section 8: NW/4             | Notice Party(ies): Permian Resources (N/A) Section 9: N/2  | Notice Party(ies): Permian Resources (N/A) Section 10: N/2 |                                                              |