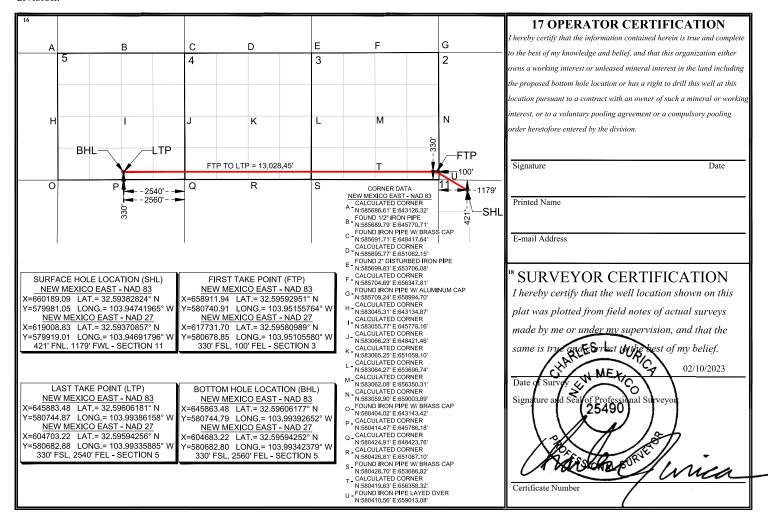

#### WELL LOCATION AND ACREAGE DEDICATION PLAT

| 1 API Number          |  | 2 Pool Code<br>49622  |                              |
|-----------------------|--|-----------------------|------------------------------|
| 4 Property Code       |  | 5 Pi<br>Michel        | <b>6 Well Number</b><br>134H |
| 7 OGRID No.<br>371449 |  | 8 O<br>PERMIAN RESOUR | <b>9 Elevation</b> 3224.86'  |

<sup>10</sup> Surface Location

|                    | Surface Location                                                               |          |       |         |               |                  |               |                |        |  |
|--------------------|--------------------------------------------------------------------------------|----------|-------|---------|---------------|------------------|---------------|----------------|--------|--|
| UL or lot no.      | Section                                                                        | Township | Range | Lot Idn | Feet from the | North/South line | Feet from the | East/West line | County |  |
| D                  | 11                                                                             | 20-S     | 30-E  |         | 421'          | NORTH            | 1179'         | WEST           | EDDY   |  |
|                    | " Bottom Hole Location If Different From Surface                               |          |       |         |               |                  |               |                |        |  |
| UL or lot no.      | Section                                                                        | Township | Range | Lot Idn | Feet from the | North/South line | Feet from the | East/West line | County |  |
| О                  | 5                                                                              | 20-S     | 30-E  |         | 330'          | SOUTH            | 2560'         | EAST           | EDDY   |  |
| 12 Dedicated Acres | 12 Dedicated Acres   13 Joint or Infill   14 Consolidation Code   15 Order No. |          |       |         |               |                  |               |                |        |  |
| 800                |                                                                                |          |       |         |               |                  |               |                |        |  |

No allowable will be assigned to this completion until all interests have been consolidated or a non-standard unit has been approved by the division.