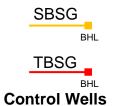

#### Michelada N/2 & S/2 - Offset Owner Notice Map

|                                                                    | Notice Party(ies): Permian Resources (N/A) Section 32: SE/4 | Notice Party(ies): Permian Resources (N/A) Section 33: S/2 | Notice Party(ies): XTO Holdings, LLC Section 34: S/2       |                                                              |
|--------------------------------------------------------------------|-------------------------------------------------------------|------------------------------------------------------------|------------------------------------------------------------|--------------------------------------------------------------|
| Notice Party(ies): COG Operating, LLC Concho Oil & Gas Parrot Head |                                                             | Michelada N/2 Uni                                          | t                                                          | Notice Party(ies):<br>COG Operating, LLC<br>Concho Oil & Gas |
| Pitch Energy<br>Prospector, LLC<br>Rojo, LLC<br>M Zimmerman Trust  | Section 5: E/2                                              | Michelada S/2 Uni                                          | Section 3                                                  | Section 2: W/2                                               |
|                                                                    | Notice Party(ies): Devon Energy Section 8: NW/4             | Notice Party(ies): Permian Resources (N/A) Section 9: N/2  | Notice Party(ies): Permian Resources (N/A) Section 10: N/2 |                                                              |