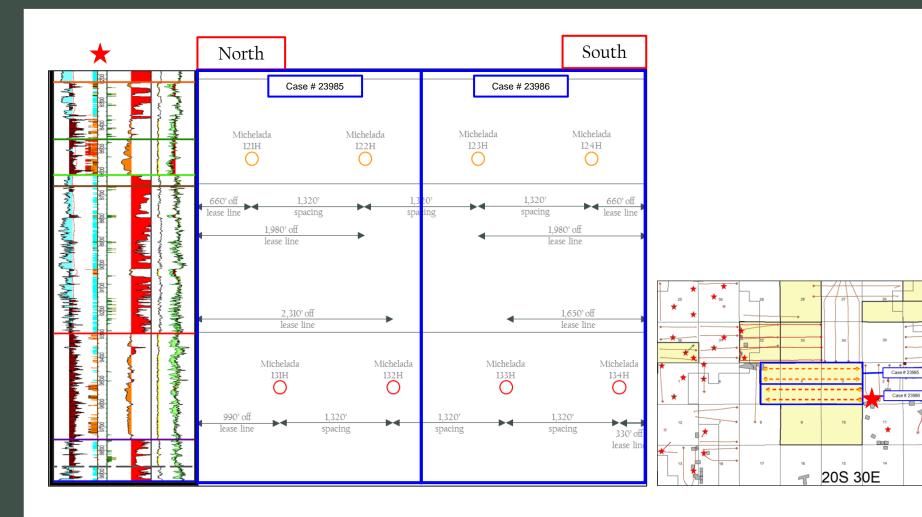

#### 1. Michelada 5 Fed Com 121H

SHL: 425' FNL & 1,607' FWL of Section 5 (or at a legal location within Lot 3, Unit C)

BHL: 660' FNL & 10' FEL of Section 3 FTP: 661' FNL & 2,450' FWL of Section 5

LTP: 660' FNL & 100' FEL of Section 3

TVD: Approximately 8,142' TMD: Approximately 20,927'

Proration Unit: N/2 of Sections 3 & 4 & NE/4 of Section 5, T20S-R30E

Targeted Interval: 2<sup>nd</sup> Bone Spring Total Cost: See attached AFE

#### 2. Michelada 5 Fed Com 122H

SHL: 432' FNL & 1,636' FWL of Section 5 (or at a legal location within Lot 3, Unit C)

BHL: 1,980' FNL & 10' FEL of Section 3 FTP: 1,981' FNL & 2,450' FWL of Section 5 LTP: 1,980' FNL & 10' FEL of Section 3

#### 3. Michelada 3 Fed Com 123H

SHL: 412' FNL & 1,150' FWL of Section 11 (or at a legal location within Unit D)

BHL: 1,980' FSL & 2,560' FEL of Section 5 FTP: 1,980' FSL & 100' FEL of Section 3 LTP: 1,980' FSL & 2,540' FEL of Section 5

TVD: Approximately 8,132' TMD: Approximately 20,917'

Proration Unit: S/2 of Sections 3 & 4 & SE/4 of Section 5, T20S-R30E

Targeted Interval: 2<sup>nd</sup> Bone Spring Total Cost: See attached AFE

#### 4. Michelada 3 Fed Com 124H

SHL: 402' FNL & 1,122' FWL of Section 11 (or at a legal location within Unit D)

BHL: 660' FSL & 2,560' FEL of Section 5 FTP: 660' FSL & 100' FEL of Section 3 LTP: 660' FSL & 2,540' FEL of Section 5

TVD: Approximately 8,163' TMD: Approximately 20,948'

Proration Unit: S/2 of Sections 3 & 4 & SE/4 of Section 5, T20S-R30E

Targeted Interval: 2<sup>nd</sup> Bone Spring Total Cost: See attached AFE

#### 5. Michelada 5 Fed Com 131H

SHL: 411' FNL & 1,549' FWL of Section 5 (or at a legal location within Lot 3, Unit C)

BHL: 990' FNL & 10' FEL of Section 3 FTP: 991' FNL & 2,450' FWL of Section 5 LTP: 990' FNL & 100' FEL of Section 3

TVD: Approximately 9,410' TMD: Approximately 22,195'

Proration Unit: N/2 of Sections 3 & 4 & NE/4 of Section 5, T20S-R30E

Targeted Interval: 3<sup>rd</sup> Bone Spring Total Cost: See attached AFE

#### 6. Michelada 5 Fed Com 132H

SHL: 418' FNL & 1,578' FWL of Section 5 (or at a legal location within Lot 3, Unit C)

BHL: 2,310' FNL & 10' FEL of Section 3 FTP: 2,311' FNL & 2,450' FWL of Section 5 LTP: 2,310' FNL & 100' FEL of Section 3

#### 7. Michelada 3 Fed Com 133H

SHL: 430' FNL & 1,207' FWL of Section 11 (or at a legal location within Unit D)

BHL: 1,650' FSL & 2,560' FEL of Section 5 FTP: 1,650' FSL & 100' FEL of Section 3 LTP: 1,650' FSL & 2,540' FEL of Section 5

TVD: Approximately 9,410' TMD: Approximately 22,195'

Proration Unit: S/2 of Sections 3 & 4 & SE/4 of Section 5, T20S-R30E

Targeted Interval: 3<sup>rd</sup> Bone Spring Total Cost: See attached AFE

#### 8. Michelada 3 Fed Com 134H

SHL: 421' FNL & 1,179' FWL of Section 11 (or at a legal location within Unit D)

BHL: 330' FSL & 2,560' FEL of Section 5 FTP: 330' FSL & 100' FEL of Section 3 LTP: 330' FSL & 2,540' FEL of Section 5

TVD: Approximately 9,541' TMD: Approximately 22,326'

Proration Unit: S/2 of Sections 3 & 4 & SE/4 of Section 5, T20S-R30E

Targeted Interval: 3<sup>rd</sup> Bone Spring Total Cost: See attached AFE

The locations, TVDs, and targets are approximate and subject to change dependent on surface or subsurface issues encountered. Permian is proposing to drill these wells under the modified terms of the 1989 AAPL Operating Agreement and a form of said Operating Agreement is enclosed. The Operating Agreement has the following general provisions: