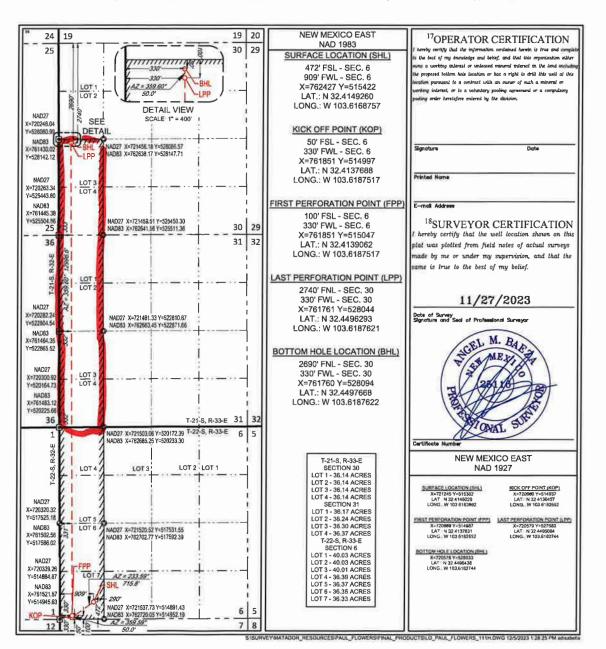

WELL LOCATION AND ACREAGE DEDICATION PLAT

Santa Fe, NM 87505

| API Number     |         |          | <sup>2</sup> Pool Code <sup>3</sup> Pool Nam |             |                  |                   | ame           |                |         |
|----------------|---------|----------|----------------------------------------------|-------------|------------------|-------------------|---------------|----------------|---------|
|                |         |          | 0                                            | 1792        | 7 W              | -025 G            | -07 5         | 213330F;       | Bone Sp |
| *Property Code |         |          | A                                            | Well Number |                  |                   |               |                |         |
|                |         |          |                                              |             | PAUL FLO         | OWERS             |               |                | 111H    |
| 7OGRID         | No.     |          |                                              | Elevation   |                  |                   |               |                |         |
| 728937         |         |          |                                              | 3614'       |                  |                   |               |                |         |
|                |         |          |                                              |             | 10 Surface Le    | eation            |               |                |         |
| UL or lot no.  | Section | Township | Range                                        | Lot Idn     | Feet from the    | North/South line  | Feet from the | East/West line | County  |
| 7              | 6       | 22-S     | 33-E                                         | -           | 472'             | SOUTH             | 909'          | WEST           | LEA     |
|                |         |          | 11 <sub>B</sub>                              | ottom Ho    | le Location If D | ifferent From Sur | face          |                |         |
| UL or lot no.  | Section | Township | Range                                        | Lot Idn     | Feet from the    | North/South line  | Feet from the | East/West line | County  |
| 3              | 30      | 21-S     | 33-E                                         | -           | 2690'            | NORTH             | 330'          | WEST           | T.E.A   |

No allowable will be assigned to this completion until all interests have been consolidated or a non-standard unit has been approved by the division.

Consolidation Code

UL or let ne.

3 Dedicated Acres 398.94 Secti