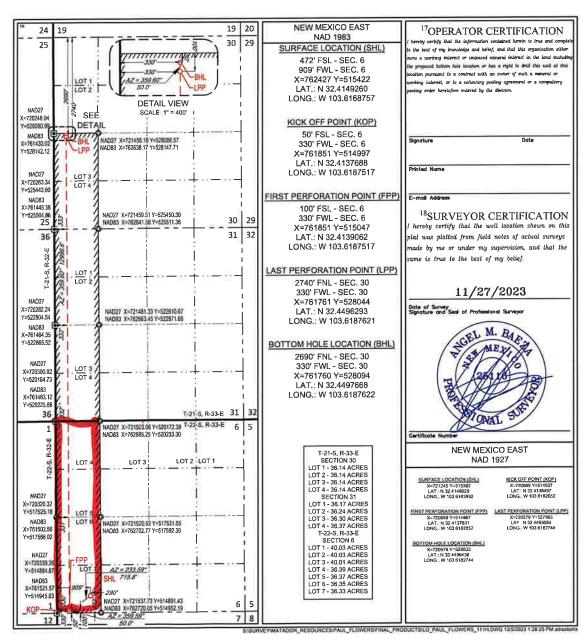

AMENDED REPORT

WELL LOCATION AND ACREAGE DEDICATION PLAT

| API Number    |         |          | <sup>2</sup> Pool Code |          | <sup>3</sup> Pool Name  |                    |               |                |           |  |
|---------------|---------|----------|------------------------|----------|-------------------------|--------------------|---------------|----------------|-----------|--|
|               |         |          | 9                      | 1792     | 7   W                   | 11-025 G           | -07 521       | 3330F:         | Bone Spri |  |
| Property Code |         |          |                        | 7 %      | Well Number             |                    |               |                |           |  |
|               |         |          |                        |          | PAUL FL                 | OWERS              |               |                | 131H      |  |
| OGRID No.     |         |          |                        |          | Elevation               |                    |               |                |           |  |
| 228937        |         |          |                        | 3614'    |                         |                    |               |                |           |  |
|               |         |          |                        |          | <sup>10</sup> Surface L | ocation            |               |                |           |  |
| UL or lot no. | Section | Township | Range                  | Lot Idn  | Feet from the           | North/South line   | Feet from the | East/West line | County    |  |
| 7             | 6       | 22-S     | 33-E                   | -        | 442'                    | SOUTH              | 1019'         | WEST           | LEA       |  |
|               |         |          | 11 <sub>B</sub>        | ottom Ho | le Location If I        | Different From Sur | face          |                |           |  |
| UL or lot no. | Section | Township | Range                  | Lot Idn  | Feet from the           | North/South line   | Feet from the | East/West line | County    |  |
| 3             | 30      | 21-S     | 33-E                   | - "      | 2690'                   | NORTH              | 330'          | WEST           | LEA       |  |

217.50

No allowable will be assigned to this completion until all interests have been consolidated or a non-standard unit has been approved by the division.

Order No.

District I 1625 N. French Dr., Hobbs, NM 88240 Phone: (575) 393-6161 Fax: (575) 393-0720 District II 811 S. First St., Artesia, NM 88210 Phone: (575) 748-1283 Fax: (575) 748-9720 District III 1000 Rio Brazos Road, Aztec, NM 87410 Phone: (505) 334-6178 Fax: (505) 334-6170 District IIV 1220 S. St. Francis Dr., Santa Fe, NM 87505 Phone: (505) 476-3460 Fax: (505) 476-3462 State of New Mexico
Energy, Minerals & Natural Resources
Department
OIL CONSERVATION DIVISION
1220 South St. Francis Dr.

FORM C-102
Revised August 1, 2011
Submit one copy to appropriate
District Office

AMENDED REPORT

WELL LOCATION AND ACREAGE DEDICATION PLAT

Santa Fe, NM 87505

| API Number                        |         |          |                                           | <sup>2</sup> Pool Code |                      | <sup>3</sup> Pool Name |               |               |        |  |  |  |
|-----------------------------------|---------|----------|-------------------------------------------|------------------------|----------------------|------------------------|---------------|---------------|--------|--|--|--|
|                                   |         |          | 37                                        | 7870                   |                      | Legs B                 | one Spi       | 325           |        |  |  |  |
| *Property Code  *OGRID No. 229937 |         |          |                                           |                        | *Well Number<br>131H |                        |               |               |        |  |  |  |
|                                   |         |          | *Operator Name MATADOR PRODUCTION COMPANY |                        |                      |                        |               |               |        |  |  |  |
|                                   |         |          |                                           |                        | 10 Surface L         | ocation                |               |               |        |  |  |  |
| UL or lot no.                     | Section | Township | Range                                     | Lot Idn                | Feet from the        | North/South line       | Feet from the | East/West (in | County |  |  |  |
| 7                                 | 6       | 22-S     | 33-E                                      | E - 442                |                      | SOUTH                  | 1019'         | WEST          | LEA    |  |  |  |
|                                   | -       |          | 11                                        | Bottom Ho              | le Location If D     | Different From Sur     | rface         |               |        |  |  |  |
| UL or lot no.                     | Section | Township | Range                                     | Lot Idn                | Feet from the        | North/South line       | Feet from the | East/West lin | County |  |  |  |
| 3                                 | 30      | 21-S     | 33-E                                      |                        | 2690'                | NORTH                  | 330'          | WEST          | LEA    |  |  |  |

145.44

<sup>2</sup>Dedicated Acres

398.94

Joint or Infill

No allowable will be assigned to this completion until all interests have been consolidated or a non-standard unit has been approved by the division.