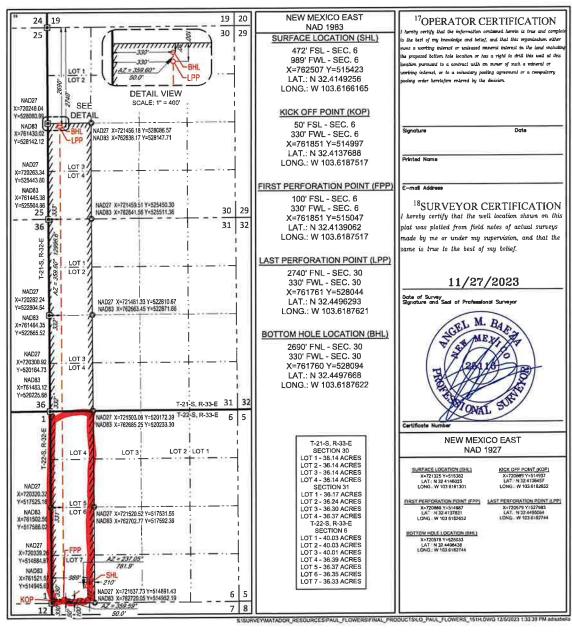

AMENDED REPORT

LEA

WELL LOCATION AND ACREAGE DEDICATION PLAT API Number 37870 Well Number Property Code PAUL FLOWERS 111H Elevation Operator Name OGRID No. 3614 MATADOR PRODUCTION COMPANY 728937 OSurface Location East/West lin Feet from th ownship Range UL or lot no. 472 SOUTH 909 WEST LEA 6 22-S 33-E 7 <sup>11</sup>Bottom Hole Location If Different From Surface East/West lix Feet from t

NORTH

330

WEST

No allowable will be assigned to this completion until all interests have been consolidated or a non-standard unit has been approved by the division.

2690'

District I 1625 N. French Dr., Hobbs, NM 88240 Phone: (575) 393-6161 Fax: (575) 393-0720 District II 811 S. First St., Artesia, NM 88210 Phone: (573) 748-1283 Fax: (575) 748-9720 District III 1000 Rio Brazos Road, Aztec, NM 87410 Phone: (503) 334-6178 Fax: (505) 334-6170 District IV 1220 S. St. Francis Dr., Santa Fe, NM 87505 Phone: (505) 476-3460 Fax: (505) 476-3462

Joint or Infill

\*Consolidation Code

Dedicated Acres

398.94

State of New Mexico
Energy, Minerals & Natural Resources
Department
OIL CONSERVATION DIVISION
1220 South St. Francis Dr.
Santa Fe. NM 87505

FORM C-102
Revised August 1, 2011
Submit one copy to appropriate
District Office