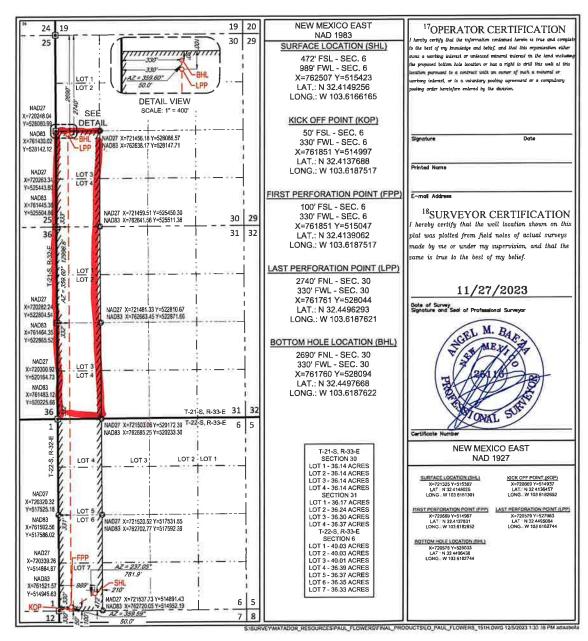

FORM C-102
Revised August 1, 2011
Submit one copy to appropriate
District Office

AMENDED REPORT

WELL LOCATION AND ACREAGE DEDICATION PLAT

|                 | API Numbe              | г                                                 |                   | <sup>2</sup> Pool Code     |                | WC-025 G-07 S213330F; Box |               |                |        |  |  |
|-----------------|------------------------|---------------------------------------------------|-------------------|----------------------------|----------------|---------------------------|---------------|----------------|--------|--|--|
|                 |                        |                                                   | 9-                | 1927                       | 4              | 16-025 (                  | 7-07 5        | 213330F        | Done   |  |  |
| *Property       | Code                   |                                                   |                   |                            | bV.            | WellJumber                |               |                |        |  |  |
|                 |                        |                                                   |                   |                            |                | 151H                      |               |                |        |  |  |
| OGRID No.       |                        | <sup>8</sup> Operator Name <sup>9</sup> Elevation |                   |                            |                |                           |               |                |        |  |  |
| 2289            | 37                     |                                                   | M                 | MATADOR PRODUCTION COMPANY |                |                           |               |                |        |  |  |
|                 |                        |                                                   |                   |                            | 10Surface Loc  | ation                     |               |                |        |  |  |
| UL or lot no.   | Section                | Township                                          | Range             | Lot fdn                    | Feet from the  | North/South line          | Feet from the | East/West line | County |  |  |
| 7               | 6                      | 22-S                                              | 33-E              | -                          | 472'           | SOUTH                     | 989'          | WEST           | LEA    |  |  |
|                 | -                      |                                                   | 11 <sub>B</sub>   | ottom Hole                 | Location If Di | fferent From Surf         | ace           |                |        |  |  |
| UL or let no.   | Section                | Township                                          | Range             | Lot Idn                    | Feet from the  | North/South line          | Feet from the | East/West line | County |  |  |
| 3               | 30                     | 21-S                                              | 33-E              | ===                        | 2690'          | NORTH                     | 330'          | WEST           | LEA    |  |  |
| Dedicated Acres | <sup>13</sup> Joint or | Infill <sup>[4</sup> C                            | onsolidation Code | is Order                   | No.            |                           |               | <u> </u>       |        |  |  |

No allowable will be assigned to this completion until all interests have been consolidated or a non-standard unit has been approved by the division.

District I 1625 N. French Dr., Hobbs, NM 88240 Phone: (575) 393-6161 Fax: (575) 393-0720 District II 811 S. First St., Artesia, NM 88210 Phone: (575) 748-1283 Fax: (575) 748-9720 District III 1000 Rio Brazos Road, Aztec, NM 87410 Phone: (505) 334-6178 Fax: (505) 334-6170 District IV 1220 S. St. Francis Dr., Santa Fe, NM 87505 Phone: (505) 476-3460 Fax: (505) 476-3460 State of New Mexico
Energy, Minerals & Natural Resources
Department
OIL CONSERVATION DIVISION
1220 South St. Francis Dr.
Santa Fe, NM 87505

FORM C-102
Revised August 1, 2011
Submit one copy to appropriate
District Office

AMENDED REPORT

WELL LOCATION AND ACREAGE DEDICATION PLAT API Number 37870 Property Name Property Code PAUL FLOWERS 151H Operator Name Elevation OGRID No. 3614 MATADOR PRODUCTION COMPANY 228937 <sup>10</sup>Surface Location UL or lot no Rane Lot Ide Feet from th 22-S 33-E 472' SOUTH 989' WEST LEA 7 6 11 Bottom Hole Location If Different From Surface Feet from t WEST LEA 330 21-S NORTH 30 33-E 2690 Joint or Infill Dedicated Acres 398.94

No allowable will be assigned to this completion until all interests have been consolidated or a non-standard unit has been approved by the division.