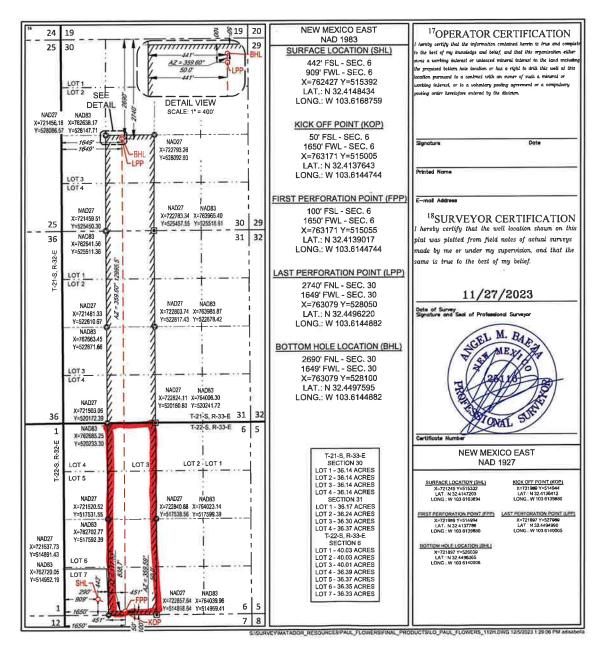

| <u>Received by OCD: 12/7/2023 11:38:40 AM</u>                                       | Page 4 of 11                                                      |
|-------------------------------------------------------------------------------------|-------------------------------------------------------------------|
| Well #1                                                                             | Paul Flowers State Com 112H well                                  |
|                                                                                     | SHL: 442' FSL, 909' FWL (Lot 7) of Section 6, T22S-R33E           |
|                                                                                     | BHL: 2,690' FNL, 1,649' FWL (Unit K) of Section 30, T21S-R33E     |
|                                                                                     | Target: Bone Spring<br>Orientation: North-South                   |
|                                                                                     | Completion: Standard Location                                     |
| Well #2                                                                             | Paul Flowers State Com 132H well                                  |
|                                                                                     | SHL: 442' FSL, 2,038' FEL (Unit O) of Section 6, T22S-R33E        |
|                                                                                     | BHL: 2,690' FNL, 2,177' FWL (Unit K) of Section 30, T21S-R33E     |
|                                                                                     | Target: Bone Spring                                               |
|                                                                                     | Orientation: North-South                                          |
| Well #3                                                                             | Completion: Standard Location<br>Paul Flowers State Com 152H well |
| weii #5                                                                             | SHL: 472' FSL, 2,068' FEL (Unit O) of Section 6, T22S-R33E        |
|                                                                                     | BHL: 2,690' FNL, 2,177' FWL (Unit K) of Section 30, T21S-R33E     |
|                                                                                     | Target: Bone Spring                                               |
|                                                                                     | Orientation: North-South                                          |
|                                                                                     | Completion: Standard Location                                     |
| Horizontal Well First and Last Take Points                                          | Exhibit C-2<br>Exhibit C-5                                        |
| Completion Target (Formation, TVD and MD)                                           |                                                                   |
| AFE Capex and Operating Costs                                                       |                                                                   |
| Drilling Supervision/Month \$                                                       | \$8,000                                                           |
| Production Supervision/Month \$                                                     | \$800                                                             |
| Justification for Supervision Costs                                                 | Exhibit C                                                         |
| Requested Risk Charge                                                               | 200%                                                              |
| Notice of Hearing                                                                   |                                                                   |
| Proposed Notice of Hearing                                                          | Exhibit B                                                         |
| Proof of Mailed Notice of Hearing (20 days before hearing)                          | Exhibit E                                                         |
| Proof of Published Notice of Hearing (10 days before hearing)                       | Exhibit F                                                         |
| Ownership Determination                                                             |                                                                   |
| Land Ownership Schematic of the Spacing Unit                                        | Exhibit C-4                                                       |
| Tract List (including lease numbers and owners)                                     | Exhibit C-3                                                       |
| If approval of Non-Standard Spacing Unit is requested, Tract                        |                                                                   |
| List (including lease numbers and owners) of Tracts subject to notice requirements. | N/A                                                               |
| - · · ·                                                                             | Exhibit C-4                                                       |
| Pooled Parties (including ownership type)<br>Unlocatable Parties to be Pooled       |                                                                   |
| Ownership Depth Severance (including percentage above &                             | N/A                                                               |
| below)                                                                              | N/A                                                               |
| Joinder                                                                             |                                                                   |
| Sample Copy of Proposal Letter                                                      | Exhibit C-5                                                       |
| List of Interest Owners (ie Exhibit A of JOA)                                       | Exhibit C-4                                                       |
| Chronology of Contact with Non-Joined Working Interests                             | Exhibit C-6                                                       |
| Overhead Rates In Proposal Letter                                                   | Exhibit C-5                                                       |
| Cost Estimate to Drill and Complete                                                 | Exhibit C-5                                                       |
| Colseved in Increaning the Weges 12:55:57 PM                                        | Exhibit C-5 -                                                     |

| wed by OCI | D: 12///2023                                                                                                                       | 11:38                                                                                                                                                                              | :40 AI          | 1                              |                                                  |                                      |                                        | Revise                    | Fe, New Mexico<br>d Exhibit No. C-2 | 2                   |  |  |
|------------|------------------------------------------------------------------------------------------------------------------------------------|------------------------------------------------------------------------------------------------------------------------------------------------------------------------------------|-----------------|--------------------------------|--------------------------------------------------|--------------------------------------|----------------------------------------|---------------------------|-------------------------------------|---------------------|--|--|
|            | Phone: (575) 393-6161<br>District II<br>811 S, First SL, Artesia<br>Phone: (575) 748-1283<br>District III<br>1000 Rio Brazos Road, | 1625 N, French Dr., Hobbs, NM 88240<br>Phone: (575) 393-6161 Fax: (575) 393-0720<br>District II<br>811 S, First SL, Artesia, NM 88210<br>Phone: (575) 748-1283 Fax: (575) 748-9720 |                 |                                |                                                  | Depar<br>CONSERVA                    | Natural Resou<br>tment<br>TION DIVISIO | Hearing Da<br>Cas<br>rces |                                     |                     |  |  |
|            | District IV<br>1220 S. St. Francis Dr.,<br>Phone: (505) 476-3460                                                                   | Santa Fe, NM                                                                                                                                                                       | 4 87505         |                                | 1220 South St. Francis Dr.<br>Santa Fe, NM 87505 |                                      |                                        |                           |                                     | AMENDED REPORT      |  |  |
|            |                                                                                                                                    |                                                                                                                                                                                    |                 | WELL L                         | OCATIO                                           | ON AND ACR                           | EAGE DEDICA                            | ATION PLAT                | Г                                   |                     |  |  |
|            |                                                                                                                                    | API Numbe                                                                                                                                                                          | r               | 9                              | Pool Code                                        |                                      | 1c-025 G                               | Peol Nan                  | 12330F,                             | Bone Socia          |  |  |
|            | *Property Co                                                                                                                       | ođe                                                                                                                                                                                |                 |                                |                                                  | <sup>3</sup> Property I<br>PAUL FL   | Name                                   |                           |                                     | Well Number<br>112H |  |  |
|            | <sup>7</sup> OGRID N<br>2289                                                                                                       |                                                                                                                                                                                    |                 |                                | MATADO                                           | <sup>8</sup> Operator :<br>OR PRODUC | Name<br>TION COMPAN                    | TY                        | <sup>9</sup> Elevation<br>3614'     |                     |  |  |
|            |                                                                                                                                    |                                                                                                                                                                                    |                 |                                |                                                  | <sup>10</sup> Surface L              | ocation                                |                           |                                     |                     |  |  |
|            | UL or lot no.<br>7                                                                                                                 | Section<br>6                                                                                                                                                                       | Township<br>22- | S 33-E                         | 1                                                | Feet from the                        | North/South line<br>SOUTH              | Feet from the 909'        | East/West H                         | LEA                 |  |  |
|            | 17                                                                                                                                 |                                                                                                                                                                                    |                 | 1                              | Bottom H                                         | ole Location If I                    | Different From Surf                    | face                      |                                     |                     |  |  |
|            | UL or lot no.<br>K                                                                                                                 | Section<br>30                                                                                                                                                                      | Township<br>21- | S 33-E                         | * (PALE 10 PALE)                                 | Feet from the 2690'                  | North/South line<br>NORTH              | Feet from the 1649'       | East/West li                        | LEA                 |  |  |
| 240        | <sup>12</sup> Dedicated Acres                                                                                                      | <sup>13</sup> Joint or                                                                                                                                                             | Infill          | <sup>14</sup> Consolidation Co | de <sup>15</sup> Or                              | der No.                              |                                        |                           |                                     |                     |  |  |
|            | 5 C                                                                                                                                |                                                                                                                                                                                    |                 |                                |                                                  |                                      |                                        |                           |                                     |                     |  |  |