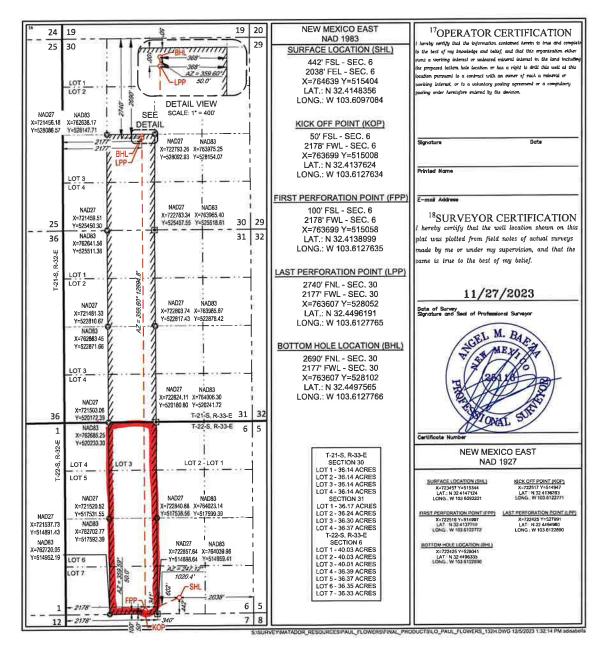

| <u>Received by OCD: 12/7/2023 11:38:40 AM</u>                                       | Page 4 of 11                                                      |
|-------------------------------------------------------------------------------------|-------------------------------------------------------------------|
| Well #1                                                                             | Paul Flowers State Com 112H well                                  |
|                                                                                     | SHL: 442' FSL, 909' FWL (Lot 7) of Section 6, T22S-R33E           |
|                                                                                     | BHL: 2,690' FNL, 1,649' FWL (Unit K) of Section 30, T21S-R33E     |
|                                                                                     | Target: Bone Spring<br>Orientation: North-South                   |
|                                                                                     | Completion: Standard Location                                     |
| Well #2                                                                             | Paul Flowers State Com 132H well                                  |
|                                                                                     | SHL: 442' FSL, 2,038' FEL (Unit O) of Section 6, T22S-R33E        |
|                                                                                     | BHL: 2,690' FNL, 2,177' FWL (Unit K) of Section 30, T21S-R33E     |
|                                                                                     | Target: Bone Spring                                               |
|                                                                                     | Orientation: North-South                                          |
| Well #3                                                                             | Completion: Standard Location<br>Paul Flowers State Com 152H well |
| weii #5                                                                             | SHL: 472' FSL, 2,068' FEL (Unit O) of Section 6, T22S-R33E        |
|                                                                                     | BHL: 2,690' FNL, 2,177' FWL (Unit K) of Section 30, T21S-R33E     |
|                                                                                     | Target: Bone Spring                                               |
|                                                                                     | Orientation: North-South                                          |
|                                                                                     | Completion: Standard Location                                     |
| Horizontal Well First and Last Take Points                                          | Exhibit C-2<br>Exhibit C-5                                        |
| Completion Target (Formation, TVD and MD)                                           |                                                                   |
| AFE Capex and Operating Costs                                                       |                                                                   |
| Drilling Supervision/Month \$                                                       | \$8,000                                                           |
| Production Supervision/Month \$                                                     | \$800                                                             |
| Justification for Supervision Costs                                                 | Exhibit C                                                         |
| Requested Risk Charge                                                               | 200%                                                              |
| Notice of Hearing                                                                   |                                                                   |
| Proposed Notice of Hearing                                                          | Exhibit B                                                         |
| Proof of Mailed Notice of Hearing (20 days before hearing)                          | Exhibit E                                                         |
| Proof of Published Notice of Hearing (10 days before hearing)                       | Exhibit F                                                         |
| Ownership Determination                                                             |                                                                   |
| Land Ownership Schematic of the Spacing Unit                                        | Exhibit C-4                                                       |
| Tract List (including lease numbers and owners)                                     | Exhibit C-3                                                       |
| If approval of Non-Standard Spacing Unit is requested, Tract                        |                                                                   |
| List (including lease numbers and owners) of Tracts subject to notice requirements. | N/A                                                               |
| - · · ·                                                                             | Exhibit C-4                                                       |
| Pooled Parties (including ownership type)<br>Unlocatable Parties to be Pooled       |                                                                   |
| Ownership Depth Severance (including percentage above &                             | N/A                                                               |
| below)                                                                              | N/A                                                               |
| Joinder                                                                             |                                                                   |
| Sample Copy of Proposal Letter                                                      | Exhibit C-5                                                       |
| List of Interest Owners (ie Exhibit A of JOA)                                       | Exhibit C-4                                                       |
| Chronology of Contact with Non-Joined Working Interests                             | Exhibit C-6                                                       |
| Overhead Rates In Proposal Letter                                                   | Exhibit C-5                                                       |
| Cost Estimate to Drill and Complete                                                 | Exhibit C-5                                                       |
| Colseved in Increaning the Weges 12:55:57 PM                                        | Exhibit C-5 -                                                     |