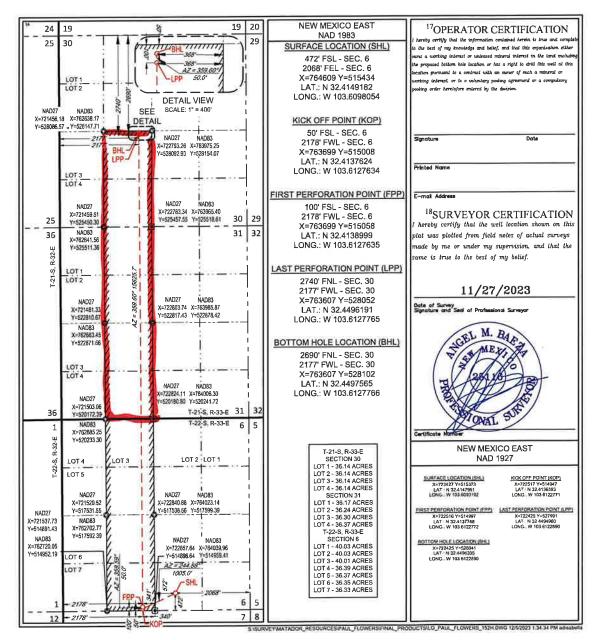

| <u>Received by OCD: 12/7/2023 11:38:40 AM</u>                                       | Page 4 of 11                                                      |
|-------------------------------------------------------------------------------------|-------------------------------------------------------------------|
| Well #1                                                                             | Paul Flowers State Com 112H well                                  |
|                                                                                     | SHL: 442' FSL, 909' FWL (Lot 7) of Section 6, T22S-R33E           |
|                                                                                     | BHL: 2,690' FNL, 1,649' FWL (Unit K) of Section 30, T21S-R33E     |
|                                                                                     | Target: Bone Spring<br>Orientation: North-South                   |
|                                                                                     | Completion: Standard Location                                     |
| Well #2                                                                             | Paul Flowers State Com 132H well                                  |
|                                                                                     | SHL: 442' FSL, 2,038' FEL (Unit O) of Section 6, T22S-R33E        |
|                                                                                     | BHL: 2,690' FNL, 2,177' FWL (Unit K) of Section 30, T21S-R33E     |
|                                                                                     | Target: Bone Spring                                               |
|                                                                                     | Orientation: North-South                                          |
| Well #3                                                                             | Completion: Standard Location<br>Paul Flowers State Com 152H well |
| weii #5                                                                             | SHL: 472' FSL, 2,068' FEL (Unit O) of Section 6, T22S-R33E        |
|                                                                                     | BHL: 2,690' FNL, 2,177' FWL (Unit K) of Section 30, T21S-R33E     |
|                                                                                     | Target: Bone Spring                                               |
|                                                                                     | Orientation: North-South                                          |
|                                                                                     | Completion: Standard Location                                     |
| Horizontal Well First and Last Take Points                                          | Exhibit C-2<br>Exhibit C-5                                        |
| Completion Target (Formation, TVD and MD)                                           |                                                                   |
| AFE Capex and Operating Costs                                                       |                                                                   |
| Drilling Supervision/Month \$                                                       | \$8,000                                                           |
| Production Supervision/Month \$                                                     | \$800                                                             |
| Justification for Supervision Costs                                                 | Exhibit C                                                         |
| Requested Risk Charge                                                               | 200%                                                              |
| Notice of Hearing                                                                   |                                                                   |
| Proposed Notice of Hearing                                                          | Exhibit B                                                         |
| Proof of Mailed Notice of Hearing (20 days before hearing)                          | Exhibit E                                                         |
| Proof of Published Notice of Hearing (10 days before hearing)                       | Exhibit F                                                         |
| Ownership Determination                                                             |                                                                   |
| Land Ownership Schematic of the Spacing Unit                                        | Exhibit C-4                                                       |
| Tract List (including lease numbers and owners)                                     | Exhibit C-3                                                       |
| If approval of Non-Standard Spacing Unit is requested, Tract                        |                                                                   |
| List (including lease numbers and owners) of Tracts subject to notice requirements. | N/A                                                               |
| - · · ·                                                                             | Exhibit C-4                                                       |
| Pooled Parties (including ownership type)<br>Unlocatable Parties to be Pooled       |                                                                   |
| Ownership Depth Severance (including percentage above &                             | N/A                                                               |
| below)                                                                              | N/A                                                               |
| Joinder                                                                             |                                                                   |
| Sample Copy of Proposal Letter                                                      | Exhibit C-5                                                       |
| List of Interest Owners (ie Exhibit A of JOA)                                       | Exhibit C-4                                                       |
| Chronology of Contact with Non-Joined Working Interests                             | Exhibit C-6                                                       |
| Overhead Rates In Proposal Letter                                                   | Exhibit C-5                                                       |
| Cost Estimate to Drill and Complete                                                 | Exhibit C-5                                                       |
| Colseved in Increaning the Weges 12:55:57 PM                                        | Exhibit C-5 -                                                     |

| wed by OCI | D: 12///2023                                                                                                                       | 11:38                                                                                                                                                                              | :40 AI          | 1                              |                                                  |                                      |                                        | Revise                    | Fe, New Mexico<br>d Exhibit No. C-2 | 2                   |  |  |
|------------|------------------------------------------------------------------------------------------------------------------------------------|------------------------------------------------------------------------------------------------------------------------------------------------------------------------------------|-----------------|--------------------------------|--------------------------------------------------|--------------------------------------|----------------------------------------|---------------------------|-------------------------------------|---------------------|--|--|
|            | Phone: (575) 393-6161<br>District II<br>811 S, First SL, Artesia<br>Phone: (575) 748-1283<br>District III<br>1000 Rio Brazos Road, | 1625 N, French Dr., Hobbs, NM 88240<br>Phone: (575) 393-6161 Fax: (575) 393-0720<br>District II<br>811 S, First SL, Artesia, NM 88210<br>Phone: (575) 748-1283 Fax: (575) 748-9720 |                 |                                |                                                  | Depar<br>CONSERVA                    | Natural Resou<br>tment<br>TION DIVISIO | Hearing Da<br>Cas<br>rces |                                     |                     |  |  |
|            | District IV<br>1220 S. St. Francis Dr.,<br>Phone: (505) 476-3460                                                                   | Santa Fe, NM                                                                                                                                                                       | 4 87505         |                                | 1220 South St. Francis Dr.<br>Santa Fe, NM 87505 |                                      |                                        |                           |                                     | AMENDED REPORT      |  |  |
|            |                                                                                                                                    |                                                                                                                                                                                    |                 | WELL L                         | OCATIO                                           | ON AND ACR                           | EAGE DEDICA                            | ATION PLAT                | Г                                   |                     |  |  |
|            |                                                                                                                                    | API Numbe                                                                                                                                                                          | r               | 9                              | Pool Code                                        |                                      | 1c-025 G                               | Peol Nan                  | 12330F,                             | Bone Socia          |  |  |
|            | *Property Co                                                                                                                       | ođe                                                                                                                                                                                |                 |                                |                                                  | <sup>3</sup> Property I<br>PAUL FL   | Name                                   |                           |                                     | Well Number<br>112H |  |  |
|            | <sup>7</sup> OGRID N<br>2289                                                                                                       |                                                                                                                                                                                    |                 |                                | MATADO                                           | <sup>8</sup> Operator :<br>OR PRODUC | Name<br>TION COMPAN                    | TY                        | <sup>9</sup> Elevation<br>3614'     |                     |  |  |
|            |                                                                                                                                    |                                                                                                                                                                                    |                 |                                |                                                  | <sup>10</sup> Surface L              | ocation                                |                           |                                     |                     |  |  |
|            | UL or lot no.<br>7                                                                                                                 | Section<br>6                                                                                                                                                                       | Township<br>22- | S 33-E                         | 1                                                | Feet from the                        | North/South line<br>SOUTH              | Feet from the 909'        | East/West H                         | LEA                 |  |  |
|            | 17                                                                                                                                 |                                                                                                                                                                                    |                 | 1                              | Bottom H                                         | ole Location If I                    | Different From Surf                    | face                      |                                     |                     |  |  |
|            | UL or lot no.<br>K                                                                                                                 | Section<br>30                                                                                                                                                                      | Township<br>21- | S 33-E                         | * (PALE 10 PALE)                                 | Feet from the 2690'                  | North/South line<br>NORTH              | Feet from the 1649'       | East/West li                        | LEA                 |  |  |
| 240        | <sup>12</sup> Dedicated Acres                                                                                                      | <sup>13</sup> Joint or                                                                                                                                                             | Infill          | <sup>14</sup> Consolidation Co | de <sup>15</sup> Or                              | der No.                              |                                        |                           |                                     |                     |  |  |
|            | 5 C                                                                                                                                |                                                                                                                                                                                    |                 |                                |                                                  |                                      |                                        |                           |                                     |                     |  |  |