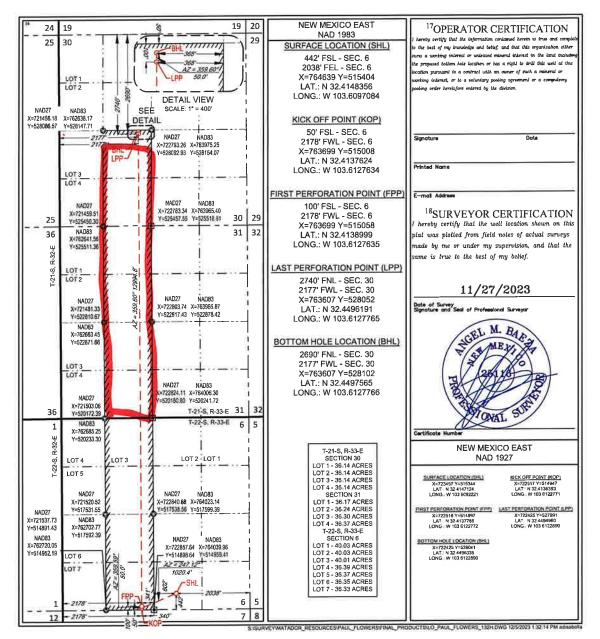

| <u>Received by OCD: 12/7/2023 11:38:40 AM</u>                                       | Page 4 of 11                                                      |
|-------------------------------------------------------------------------------------|-------------------------------------------------------------------|
| Well #1                                                                             | Paul Flowers State Com 112H well                                  |
|                                                                                     | SHL: 442' FSL, 909' FWL (Lot 7) of Section 6, T22S-R33E           |
|                                                                                     | BHL: 2,690' FNL, 1,649' FWL (Unit K) of Section 30, T21S-R33E     |
|                                                                                     | Target: Bone Spring<br>Orientation: North-South                   |
|                                                                                     | Completion: Standard Location                                     |
| Well #2                                                                             | Paul Flowers State Com 132H well                                  |
|                                                                                     | SHL: 442' FSL, 2,038' FEL (Unit O) of Section 6, T22S-R33E        |
|                                                                                     | BHL: 2,690' FNL, 2,177' FWL (Unit K) of Section 30, T21S-R33E     |
|                                                                                     | Target: Bone Spring                                               |
|                                                                                     | Orientation: North-South                                          |
| Well #3                                                                             | Completion: Standard Location<br>Paul Flowers State Com 152H well |
| weii #5                                                                             | SHL: 472' FSL, 2,068' FEL (Unit O) of Section 6, T22S-R33E        |
|                                                                                     | BHL: 2,690' FNL, 2,177' FWL (Unit K) of Section 30, T21S-R33E     |
|                                                                                     | Target: Bone Spring                                               |
|                                                                                     | Orientation: North-South                                          |
|                                                                                     | Completion: Standard Location                                     |
| Horizontal Well First and Last Take Points                                          | Exhibit C-2<br>Exhibit C-5                                        |
| Completion Target (Formation, TVD and MD)                                           |                                                                   |
| AFE Capex and Operating Costs                                                       |                                                                   |
| Drilling Supervision/Month \$                                                       | \$8,000                                                           |
| Production Supervision/Month \$                                                     | \$800                                                             |
| Justification for Supervision Costs                                                 | Exhibit C                                                         |
| Requested Risk Charge                                                               | 200%                                                              |
| Notice of Hearing                                                                   |                                                                   |
| Proposed Notice of Hearing                                                          | Exhibit B                                                         |
| Proof of Mailed Notice of Hearing (20 days before hearing)                          | Exhibit E                                                         |
| Proof of Published Notice of Hearing (10 days before hearing)                       | Exhibit F                                                         |
| Ownership Determination                                                             |                                                                   |
| Land Ownership Schematic of the Spacing Unit                                        | Exhibit C-4                                                       |
| Tract List (including lease numbers and owners)                                     | Exhibit C-3                                                       |
| If approval of Non-Standard Spacing Unit is requested, Tract                        |                                                                   |
| List (including lease numbers and owners) of Tracts subject to notice requirements. | N/A                                                               |
| - · · ·                                                                             | Exhibit C-4                                                       |
| Pooled Parties (including ownership type)<br>Unlocatable Parties to be Pooled       |                                                                   |
| Ownership Depth Severance (including percentage above &                             | N/A                                                               |
| below)                                                                              | N/A                                                               |
| Joinder                                                                             |                                                                   |
| Sample Copy of Proposal Letter                                                      | Exhibit C-5                                                       |
| List of Interest Owners (ie Exhibit A of JOA)                                       | Exhibit C-4                                                       |
| Chronology of Contact with Non-Joined Working Interests                             | Exhibit C-6                                                       |
| Overhead Rates In Proposal Letter                                                   | Exhibit C-5                                                       |
| Cost Estimate to Drill and Complete                                                 | Exhibit C-5                                                       |
| Colseved in Increaning the Weges 12:55:57 PM                                        | Exhibit C-5 -                                                     |