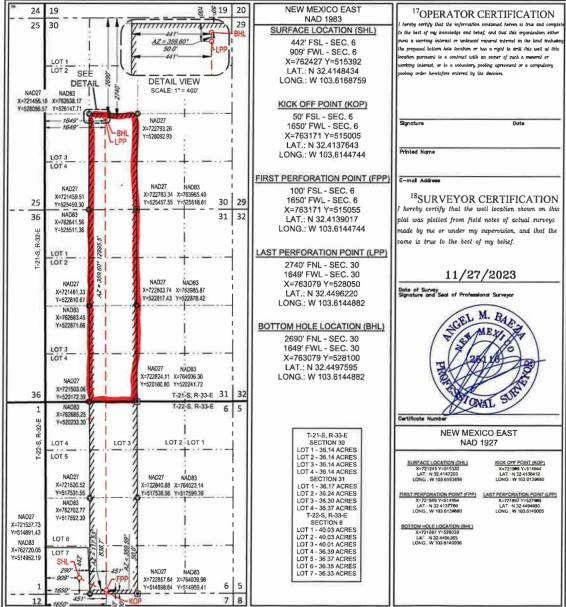

| <u>Received by OCD: 12/7/2023 11:38:40 AM</u>                                       | Page 4 of 11                                                      |
|-------------------------------------------------------------------------------------|-------------------------------------------------------------------|
| Well #1                                                                             | Paul Flowers State Com 112H well                                  |
|                                                                                     | SHL: 442' FSL, 909' FWL (Lot 7) of Section 6, T22S-R33E           |
|                                                                                     | BHL: 2,690' FNL, 1,649' FWL (Unit K) of Section 30, T21S-R33E     |
|                                                                                     | Target: Bone Spring<br>Orientation: North-South                   |
|                                                                                     | Completion: Standard Location                                     |
| Well #2                                                                             | Paul Flowers State Com 132H well                                  |
|                                                                                     | SHL: 442' FSL, 2,038' FEL (Unit O) of Section 6, T22S-R33E        |
|                                                                                     | BHL: 2,690' FNL, 2,177' FWL (Unit K) of Section 30, T21S-R33E     |
|                                                                                     | Target: Bone Spring                                               |
|                                                                                     | Orientation: North-South                                          |
| Well #3                                                                             | Completion: Standard Location<br>Paul Flowers State Com 152H well |
| weii #5                                                                             | SHL: 472' FSL, 2,068' FEL (Unit O) of Section 6, T22S-R33E        |
|                                                                                     | BHL: 2,690' FNL, 2,177' FWL (Unit K) of Section 30, T21S-R33E     |
|                                                                                     | Target: Bone Spring                                               |
|                                                                                     | Orientation: North-South                                          |
|                                                                                     | Completion: Standard Location                                     |
| Horizontal Well First and Last Take Points                                          | Exhibit C-2<br>Exhibit C-5                                        |
| Completion Target (Formation, TVD and MD)                                           |                                                                   |
| AFE Capex and Operating Costs                                                       |                                                                   |
| Drilling Supervision/Month \$                                                       | \$8,000                                                           |
| Production Supervision/Month \$                                                     | \$800                                                             |
| Justification for Supervision Costs                                                 | Exhibit C                                                         |
| Requested Risk Charge                                                               | 200%                                                              |
| Notice of Hearing                                                                   |                                                                   |
| Proposed Notice of Hearing                                                          | Exhibit B                                                         |
| Proof of Mailed Notice of Hearing (20 days before hearing)                          | Exhibit E                                                         |
| Proof of Published Notice of Hearing (10 days before hearing)                       | Exhibit F                                                         |
| Ownership Determination                                                             |                                                                   |
| Land Ownership Schematic of the Spacing Unit                                        | Exhibit C-4                                                       |
| Tract List (including lease numbers and owners)                                     | Exhibit C-3                                                       |
| If approval of Non-Standard Spacing Unit is requested, Tract                        |                                                                   |
| List (including lease numbers and owners) of Tracts subject to notice requirements. | N/A                                                               |
| - · · ·                                                                             | Exhibit C-4                                                       |
| Pooled Parties (including ownership type)<br>Unlocatable Parties to be Pooled       |                                                                   |
| Ownership Depth Severance (including percentage above &                             | N/A                                                               |
| below)                                                                              | N/A                                                               |
| Joinder                                                                             |                                                                   |
| Sample Copy of Proposal Letter                                                      | Exhibit C-5                                                       |
| List of Interest Owners (ie Exhibit A of JOA)                                       | Exhibit C-4                                                       |
| Chronology of Contact with Non-Joined Working Interests                             | Exhibit C-6                                                       |
| Overhead Rates In Proposal Letter                                                   | Exhibit C-5                                                       |
| Cost Estimate to Drill and Complete                                                 | Exhibit C-5                                                       |
| Colseved in Increaning the Weges 12:55:57 PM                                        | Exhibit C-5 -                                                     |

| wed by OCI | D: 12///2023                                                                                                                       | 11:38                                                                                                                                                                              | :40 AI          | 1                              |                                                  |                                      |                                        | Revise                    | Fe, New Mexico<br>d Exhibit No. C-2 | 2                   |  |  |
|------------|------------------------------------------------------------------------------------------------------------------------------------|------------------------------------------------------------------------------------------------------------------------------------------------------------------------------------|-----------------|--------------------------------|--------------------------------------------------|--------------------------------------|----------------------------------------|---------------------------|-------------------------------------|---------------------|--|--|
|            | Phone: (575) 393-6161<br>District II<br>811 S, First SL, Artesia<br>Phone: (575) 748-1283<br>District III<br>1000 Rio Brazos Road, | 1625 N, French Dr., Hobbs, NM 88240<br>Phone: (575) 393-6161 Fax: (575) 393-0720<br>District II<br>811 S, First SL, Artesia, NM 88210<br>Phone: (575) 748-1283 Fax: (575) 748-9720 |                 |                                |                                                  | Depar<br>CONSERVA                    | Natural Resou<br>tment<br>TION DIVISIO | Hearing Da<br>Cas<br>rces |                                     |                     |  |  |
|            | District IV<br>1220 S. St. Francis Dr.,<br>Phone: (505) 476-3460                                                                   | Santa Fe, NM                                                                                                                                                                       | 4 87505         |                                | 1220 South St. Francis Dr.<br>Santa Fe, NM 87505 |                                      |                                        |                           |                                     | AMENDED REPORT      |  |  |
|            |                                                                                                                                    |                                                                                                                                                                                    |                 | WELL L                         | OCATIO                                           | ON AND ACR                           | EAGE DEDICA                            | ATION PLAT                | Г                                   |                     |  |  |
|            |                                                                                                                                    | API Numbe                                                                                                                                                                          | r               | 9                              | Pool Code                                        |                                      | 1c-025 G                               | Peol Nan                  | 12330F,                             | Bone Socia          |  |  |
|            | *Property Co                                                                                                                       | ođe                                                                                                                                                                                |                 |                                |                                                  | <sup>3</sup> Property I<br>PAUL FL   | Name                                   |                           |                                     | Well Number<br>112H |  |  |
|            | <sup>7</sup> OGRID N<br>2289                                                                                                       |                                                                                                                                                                                    |                 |                                | MATADO                                           | <sup>8</sup> Operator :<br>OR PRODUC | Name<br>TION COMPAN                    | TY                        | <sup>9</sup> Elevation<br>3614'     |                     |  |  |
|            |                                                                                                                                    |                                                                                                                                                                                    |                 |                                |                                                  | <sup>10</sup> Surface L              | ocation                                |                           |                                     |                     |  |  |
|            | UL or lot no.<br>7                                                                                                                 | Section<br>6                                                                                                                                                                       | Township<br>22- | S 33-E                         | 1                                                | Feet from the                        | North/South line<br>SOUTH              | Feet from the 909'        | East/West H                         | LEA                 |  |  |
|            | 17                                                                                                                                 |                                                                                                                                                                                    |                 | 1                              | Bottom H                                         | ole Location If I                    | Different From Surf                    | face                      |                                     |                     |  |  |
|            | UL or lot no.<br>K                                                                                                                 | Section<br>30                                                                                                                                                                      | Township<br>21- | S 33-E                         | * (PALE 10 PALE)                                 | Feet from the 2690'                  | North/South line<br>NORTH              | Feet from the 1649'       | East/West li                        | LEA                 |  |  |
| 240        | <sup>12</sup> Dedicated Acres                                                                                                      | <sup>13</sup> Joint or                                                                                                                                                             | Infill          | <sup>14</sup> Consolidation Co | de <sup>15</sup> Or                              | der No.                              |                                        |                           |                                     |                     |  |  |
|            | 5 C                                                                                                                                |                                                                                                                                                                                    |                 |                                |                                                  |                                      |                                        |                           |                                     |                     |  |  |