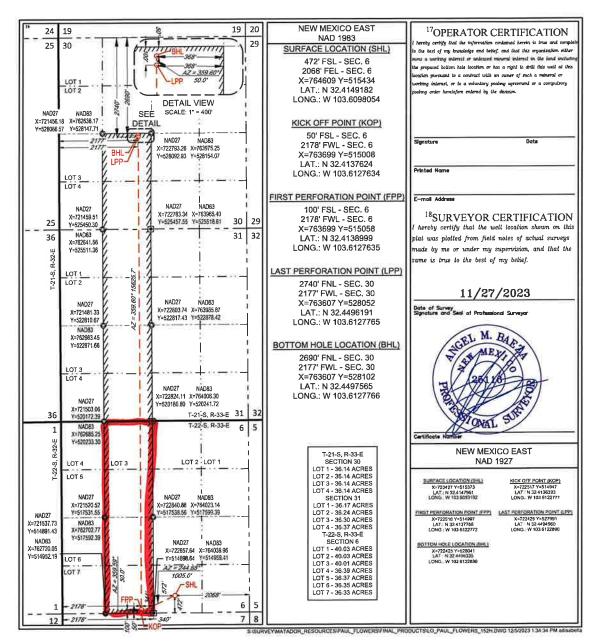

| <u>Received by OCD: 12/7/2023 11:38:40 AM</u>                                       | Page 4 of 11                                                      |
|-------------------------------------------------------------------------------------|-------------------------------------------------------------------|
| Well #1                                                                             | Paul Flowers State Com 112H well                                  |
|                                                                                     | SHL: 442' FSL, 909' FWL (Lot 7) of Section 6, T22S-R33E           |
|                                                                                     | BHL: 2,690' FNL, 1,649' FWL (Unit K) of Section 30, T21S-R33E     |
|                                                                                     | Target: Bone Spring<br>Orientation: North-South                   |
|                                                                                     | Completion: Standard Location                                     |
| Well #2                                                                             | Paul Flowers State Com 132H well                                  |
|                                                                                     | SHL: 442' FSL, 2,038' FEL (Unit O) of Section 6, T22S-R33E        |
|                                                                                     | BHL: 2,690' FNL, 2,177' FWL (Unit K) of Section 30, T21S-R33E     |
|                                                                                     | Target: Bone Spring                                               |
|                                                                                     | Orientation: North-South                                          |
| Well #3                                                                             | Completion: Standard Location<br>Paul Flowers State Com 152H well |
| weii #5                                                                             | SHL: 472' FSL, 2,068' FEL (Unit O) of Section 6, T22S-R33E        |
|                                                                                     | BHL: 2,690' FNL, 2,177' FWL (Unit K) of Section 30, T21S-R33E     |
|                                                                                     | Target: Bone Spring                                               |
|                                                                                     | Orientation: North-South                                          |
|                                                                                     | Completion: Standard Location                                     |
| Horizontal Well First and Last Take Points                                          | Exhibit C-2<br>Exhibit C-5                                        |
| Completion Target (Formation, TVD and MD)                                           |                                                                   |
| AFE Capex and Operating Costs                                                       |                                                                   |
| Drilling Supervision/Month \$                                                       | \$8,000                                                           |
| Production Supervision/Month \$                                                     | \$800                                                             |
| Justification for Supervision Costs                                                 | Exhibit C                                                         |
| Requested Risk Charge                                                               | 200%                                                              |
| Notice of Hearing                                                                   |                                                                   |
| Proposed Notice of Hearing                                                          | Exhibit B                                                         |
| Proof of Mailed Notice of Hearing (20 days before hearing)                          | Exhibit E                                                         |
| Proof of Published Notice of Hearing (10 days before hearing)                       | Exhibit F                                                         |
| Ownership Determination                                                             |                                                                   |
| Land Ownership Schematic of the Spacing Unit                                        | Exhibit C-4                                                       |
| Tract List (including lease numbers and owners)                                     | Exhibit C-3                                                       |
| If approval of Non-Standard Spacing Unit is requested, Tract                        |                                                                   |
| List (including lease numbers and owners) of Tracts subject to notice requirements. | N/A                                                               |
| - · · ·                                                                             | Exhibit C-4                                                       |
| Pooled Parties (including ownership type)<br>Unlocatable Parties to be Pooled       |                                                                   |
| Ownership Depth Severance (including percentage above &                             | N/A                                                               |
| below)                                                                              | N/A                                                               |
| Joinder                                                                             |                                                                   |
| Sample Copy of Proposal Letter                                                      | Exhibit C-5                                                       |
| List of Interest Owners (ie Exhibit A of JOA)                                       | Exhibit C-4                                                       |
| Chronology of Contact with Non-Joined Working Interests                             | Exhibit C-6                                                       |
| Overhead Rates In Proposal Letter                                                   | Exhibit C-5                                                       |
| Cost Estimate to Drill and Complete                                                 | Exhibit C-5                                                       |
| Colseved in Increaning the Weges 12:55:57 PM                                        | Exhibit C-5 -                                                     |

| wed by OCI | D: 12///2023                                                                                                                       | 11:38                                                                                                                                                                              | :40 AI          | 1                              |                                                  |                                      |                                        | Revise                    | Fe, New Mexico<br>d Exhibit No. C-2 | 2                   |  |  |
|------------|------------------------------------------------------------------------------------------------------------------------------------|------------------------------------------------------------------------------------------------------------------------------------------------------------------------------------|-----------------|--------------------------------|--------------------------------------------------|--------------------------------------|----------------------------------------|---------------------------|-------------------------------------|---------------------|--|--|
|            | Phone: (575) 393-6161<br>District II<br>811 S, First SL, Artesia<br>Phone: (575) 748-1283<br>District III<br>1000 Rio Brazos Road, | 1625 N, French Dr., Hobbs, NM 88240<br>Phone: (575) 393-6161 Fax: (575) 393-0720<br>District II<br>811 S, First SL, Artesia, NM 88210<br>Phone: (575) 748-1283 Fax: (575) 748-9720 |                 |                                |                                                  | Depar<br>CONSERVA                    | Natural Resou<br>tment<br>TION DIVISIO | Hearing Da<br>Cas<br>rces |                                     |                     |  |  |
|            | District IV<br>1220 S. St. Francis Dr.,<br>Phone: (505) 476-3460                                                                   | Santa Fe, NM                                                                                                                                                                       | 4 87505         |                                | 1220 South St. Francis Dr.<br>Santa Fe, NM 87505 |                                      |                                        |                           |                                     | AMENDED REPORT      |  |  |
|            |                                                                                                                                    |                                                                                                                                                                                    |                 | WELL L                         | OCATIO                                           | ON AND ACR                           | EAGE DEDICA                            | ATION PLAT                | Г                                   |                     |  |  |
|            |                                                                                                                                    | API Numbe                                                                                                                                                                          | r               | 9                              | Pool Code                                        |                                      | 1c-025 G                               | Peol Nan                  | 12330F,                             | Bone Socia          |  |  |
|            | *Property Co                                                                                                                       | ođe                                                                                                                                                                                |                 |                                |                                                  | <sup>3</sup> Property I<br>PAUL FL   | Name                                   |                           |                                     | Well Number<br>112H |  |  |
|            | <sup>7</sup> OGRID N<br>2289                                                                                                       |                                                                                                                                                                                    |                 |                                | MATADO                                           | <sup>8</sup> Operator :<br>OR PRODUC | Name<br>TION COMPAN                    | TY                        | <sup>9</sup> Elevation<br>3614'     |                     |  |  |
|            |                                                                                                                                    |                                                                                                                                                                                    |                 |                                |                                                  | <sup>10</sup> Surface L              | ocation                                |                           |                                     |                     |  |  |
|            | UL or lot no.<br>7                                                                                                                 | Section<br>6                                                                                                                                                                       | Township<br>22- | S 33-E                         | 1                                                | Feet from the                        | North/South line<br>SOUTH              | Feet from the 909'        | East/West H                         | LEA                 |  |  |
|            | 17                                                                                                                                 |                                                                                                                                                                                    |                 | 1                              | Bottom H                                         | ole Location If I                    | Different From Surf                    | face                      |                                     |                     |  |  |
|            | UL or lot no.<br>K                                                                                                                 | Section<br>30                                                                                                                                                                      | Township<br>21- | S 33-E                         | * (PALE 10 PALE)                                 | Feet from the 2690'                  | North/South line<br>NORTH              | Feet from the 1649'       | East/West li                        | LEA                 |  |  |
| 240        | <sup>12</sup> Dedicated Acres                                                                                                      | <sup>13</sup> Joint or                                                                                                                                                             | Infill          | <sup>14</sup> Consolidation Co | de <sup>15</sup> Or                              | der No.                              |                                        |                           |                                     |                     |  |  |
|            | 5 C                                                                                                                                |                                                                                                                                                                                    |                 |                                |                                                  |                                      |                                        |                           |                                     |                     |  |  |