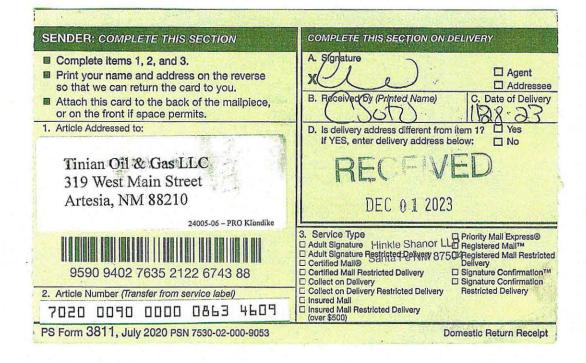

**OFFICE** 432.695.4222 **FAX** 432.695.4063

October 19, 2023

Via Certified Mail

Mark Wilson Family Partnership, LP PO Box 2415 Midland, TX 79702

RE: Well Proposals: Klondike 9 State Com #123H, 124H, 133H, 134H;

Section 8: S2 Section 9: S2

T19S-R28E, Eddy County, New Mexico

Bone Spring Formation

To Whom It May Concern:

Permian Resources Operating, LLC, as operator ("Permian"), hereby proposes the drilling and completion of the following four (4) Klondike 9 Sate Com wells at the following approximate locations within Township 19 South, Range 28 East: