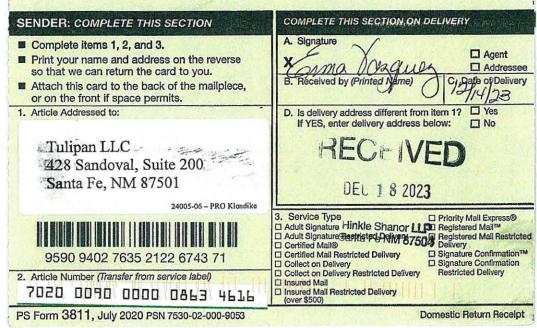

**OFFICE** 432.695.4222 **FAX** 432.695.4063

October 19, 2023

Via Certified Mail

Mark Wilson Family Partnership, LP PO Box 2415 Midland, TX 79702

RE: Well Proposals: Klondike 9 State Com #123H, 124H, 133H, 134H;

Section 8: S2 Section 9: S2

T19S-R28E, Eddy County, New Mexico

Bone Spring Formation

To Whom It May Concern:

Permian Resources Operating, LLC, as operator ("Permian"), hereby proposes the drilling and completion of the following four (4) Klondike 9 Sate Com wells at the following approximate locations within Township 19 South, Range 28 East: