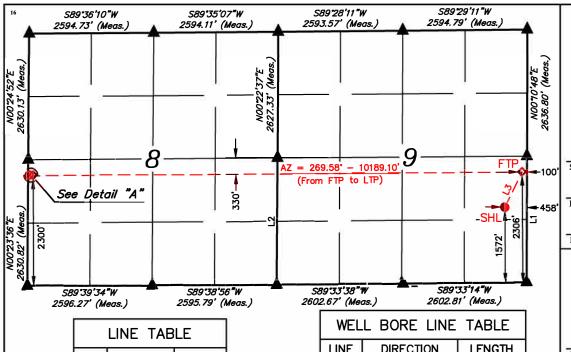

#### Surface Location

|     |               |         |          |       |         |               | P                | -             | -              | r-     |
|-----|---------------|---------|----------|-------|---------|---------------|------------------|---------------|----------------|--------|
| - 1 | UL or lot no. | Section | Township | Range | Lot Idn | Feet from the | North/South line | Feet from the | East/West line | County |
| - 1 |               |         | 100      |       |         | 1.570         | COLUTI           | 450           | FACT           |        |
| - 1 | 1 1           | 9       | 198      | 28E   |         | 1572          | SOUTH            | 458           | EAST           | l EDDY |

## <sup>11</sup> Bottom Hole Location If Different From Surface

|    | UL or lot no.<br>L | Section 8 | on               | Township<br>19S | Range<br>28E | Lot Idn        | Feet from the 2300 |     | North/South line<br>SOUTH | Feet from the<br>10 | East/West line<br>WEST | County<br>EDDY |
|----|--------------------|-----------|------------------|-----------------|--------------|----------------|--------------------|-----|---------------------------|---------------------|------------------------|----------------|
| -[ | 12 Dedicated Acres |           | <sup>13</sup> Jo | oint or Infill  | 14 Conso     | olidation Code | 15 Order           | No. |                           |                     |                        |                |

No allowable will be assigned to this completion until all interests have been consolidated or a non-standard unit has been approved by the division.

| LINE TABLE |             |         |  |  |  |  |  |  |  |  |
|------------|-------------|---------|--|--|--|--|--|--|--|--|
| LINE       | DIRECTION   | LENGTH  |  |  |  |  |  |  |  |  |
| L1         | N0010'55"E  | 2636.52 |  |  |  |  |  |  |  |  |
| L2         | N00°21'33"E | 2639.02 |  |  |  |  |  |  |  |  |

| WELL BORE LINE TABLE |              |         |  |  |  |  |  |  |  |
|----------------------|--------------|---------|--|--|--|--|--|--|--|
| LINE                 | DIRECTION    | LENGTH  |  |  |  |  |  |  |  |
| L3                   | AZ = 26.05*  | 820.86' |  |  |  |  |  |  |  |
| L4                   | AZ = 269.66° | 90.01'  |  |  |  |  |  |  |  |