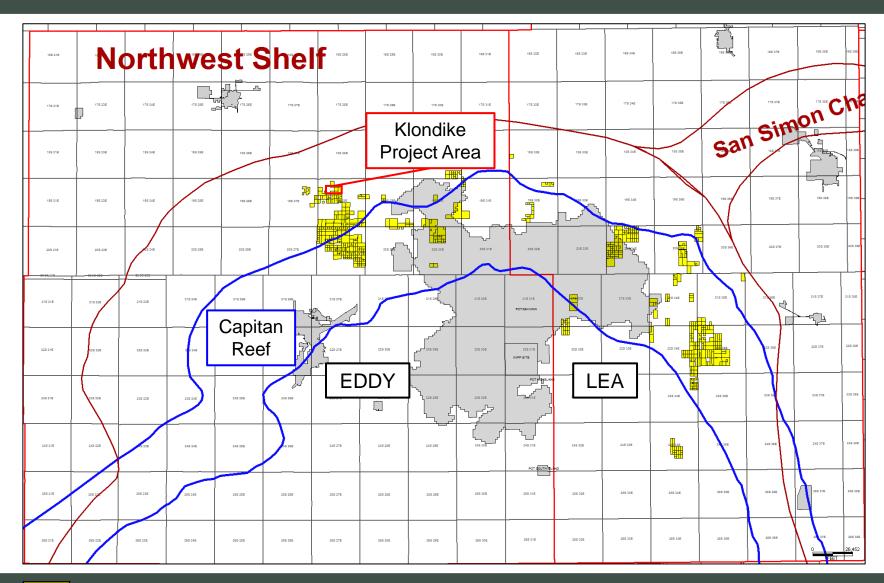

Application of Permian Resources Operating, LLC for Compulsory Pooling, Eddy County, New Mexico. Applicant applies for an order pooling all uncommitted interests in the Bone Spring formation underlying a 320-acre, more or less, standard horizontal spacing unit comprised of the N/2 S/2 of Sections 8 and 9, Township 19 South, Range 28 East, Eddy County, New Mexico ("Unit"). The Unit will be dedicated to the Klondike 9 State Com #123H and Klondike 9 State Com #133H wells ("Wells"), which will be drilled from surface hole locations in the NE/4 SE/4 (Unit I) of Section 9 to bottom hole locations in the NW/4 SW/4 (Unit L) of Section 8. The completed interval of the Wells will be orthodox. Also to be considered will be the cost of drilling and completing the Wells and the allocation of the costs, the designation of Applicant as operator of the Wells, and a 200% charge for the risk involved in drilling and completing the Wells. The Wells are located approximately 18 miles northeast of Carlsbad, New Mexico.