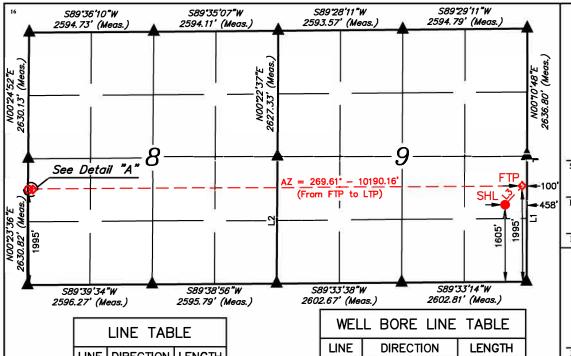

## Surface Location

|     |               |         |          |         |         |               | f                |               |                | r        |
|-----|---------------|---------|----------|---------|---------|---------------|------------------|---------------|----------------|----------|
| - 1 | UL or lot no. | Section | Township | l Range | Lot Idn | Feet from the | North/South line | Feet from the | East/West line | I County |
| - 1 |               |         | 105      | ၁၀င်    |         | 1.005         | COLUMN           | 450           | T A C/T        | EDDY     |
| - 1 |               | 9       | 1 198    | 1 28E   |         | 1605          | I SOUTH          | 1 458         | EAST           | l EDDY   |

## <sup>11</sup> Bottom Hole Location If Different From Surface

|    | UL or lot no.<br>L         | Sect<br>8 | ion              | Township<br>19S | Range<br>28E | Lot Idn       | Feet from the<br>1995 |              | North/South line<br>SOUTH | Feet from the<br>10 | East/West line<br>WEST | County<br>EDDY |
|----|----------------------------|-----------|------------------|-----------------|--------------|---------------|-----------------------|--------------|---------------------------|---------------------|------------------------|----------------|
| -[ | 12 Dedicated Acres<br>32.0 |           | <sup>13</sup> Jo | int or Infill   | 14 Conso     | lidation Code |                       | 15 Order No. |                           |                     |                        |                |

No allowable will be assigned to this completion until all interests have been consolidated or a non-standard unit has been approved by the division.

LINE DIRECTION LENGTH N00°10'55"E 2636.52 L1 N00°21'33"E L2 2639.02

 $AZ = 42.44^{\circ}$ 532.61 L3  $AZ = 269.66^{\circ}$ L4 90.01