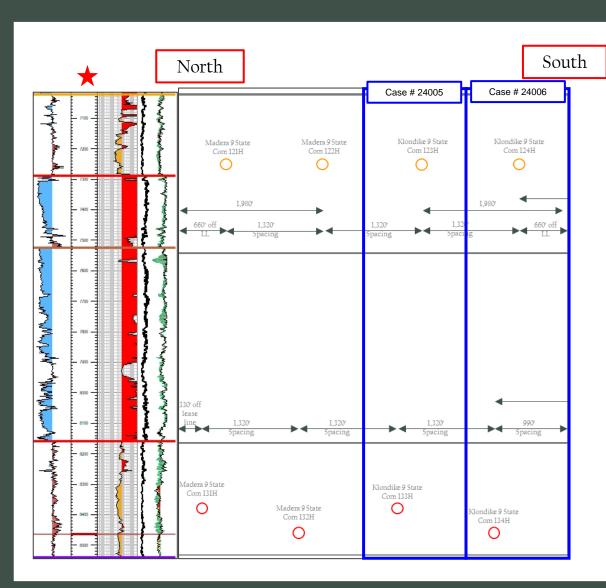

stimony above is true and correct and is made under penalty of perjury under the laws of the State of New Mexico. My testimony is made as of the date identified next to my signature below.

Christopher Cantin

Date

18/2023

## Permian Resources Operating, LLC Case No. 24005 Exhibit B-1

Regional Locator Map
Klondike 9 State Com







Α



Permian Resources



Permian Resources Operating, LLC

Case No. 24005 Exhibit B-3



## Base Second Bone Spring-Structure Map (50' CI) Klondike 9 State Com



Permian Resources



**Control Wells** 

BHL

Case No. 24005 Exhibit B-4





## Top Third Bone Spring – Structure Map (50' C.I.) Klondike 9 State Com



TBSG

**Control Wells** 



Permian Resources



Approximate
Wellbore paths

SBSG

TBSG



Klondike 9 State Com

Gun Barrel Development Plan







STATE OF NEW MEXICO DEPARTMENT OF ENERGY, MINERALS AND NATURAL RESOURCES **OIL CONSERVATION DIVISION** 

APPLICATION OF PERMIAN RESOURCES OPERATING, LLC FOR COMPULSORY POOLING, EDDY COUNTY, NEW MEXICO.

**CASE NO. 24005** 

SELF-AFFIRMED STATEMENT OF DANA S. HARDY

1. I am attorney in fact and authorized representative of Permian Resources Operating,

LLC, the Applicant herein.

I am familiar with the Notice Letter attached as **Exhibit C-1** and caused the Notice

Letters, along with the Application in this case, to be sent to the parties set out in the chart attached

as Exhibit C-2.

3. Exhibit C-2 also provides the date each Notice Letter was sent and the date each

return was received.

Copies of the certified mail green cards and white slips are attached as Exhibit C-4.

3 as sup