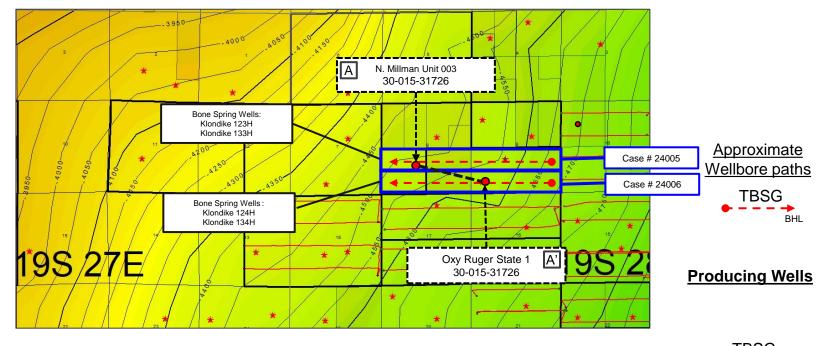

iled from company business records.
- 13. I understand this Self-Affirmed Statement will be used as written testimony in this case. I affirm my testimony above is true and correct and is made under penalty of perjury under the laws of the State of New Mexico. My testimony is made as of the date identified next to my signature below.

Christopher Cantin

Date

18/2023

## Permian Resources Operating, LLC Case No. 24005 Exhibit B-1

Regional Locator Map
Klondike 9 State Com







Α



Permian Resources



Permian Resources Operating, LLC

Case No. 24005 Exhibit B-3



## Base Second Bone Spring-Structure Map (50' CI) Klondike 9 State Com



Permian Resources



**Control Wells** 

BHL

Case No. 24005 Exhibit B-4





## Top Third Bone Spring – Structure Map (50' C.I.) Klondike 9 State Com



TBSG

**Control Wells** 



Permian Resources



Approximate
Wellbore paths

SBSG

TBSG



Klondike 9 State Com

Gun Barrel Development Plan







STATE OF NEW MEXICO DEPARTMENT OF ENERGY, MINERALS AND NATURAL RESOURCES **OIL CONSERVATION DIVISION** 

APPLICATION OF PERMIAN RESOURCES OPERATING, LLC FOR COMPULSORY POOLING, EDDY COUNTY, NEW MEXICO.

**CASE NO. 24005** 

SELF-AFFIRMED STATEMENT OF DANA S. HARDY

1. I am attorney in fact and authorized representative of Permian Resources Operating,

LLC, the Applicant herein.

I am familiar with the Notice Letter attached as **Exhibit C-1** and caused the Notice

Letters, along with the Application in this case, to be sent to the parties set out in the chart attached

as Exhibit C-2.

3. Exhibit C-2 also provides the date each Notice Letter