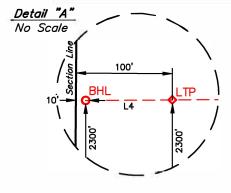

## 18 SURVEYOR **CERTIFICATION**

I hereby certify that the well location shown on this plat was plotted from field notes of actual surveys made by me or under my supervision, and that the same is true and correct to the best of my belief.

July 10, 2023

Date of Survey

Signature and Seal of Professional Surveyor:

Certificate Number

■ = SURFACE HOLE LOCATION.
 ♦ = TAKE POINT.
 ○ = BOTTOM HOLE LOCATION.
 ▲ = SECTION CORNER LOCATED.

- NOTE:

  Distances referenced on plat to section lines are perpendicular.
- Basis of Bearings is a Transverse Mercator Projection with a Central Meridian of W103°53'00" (NAD 83)