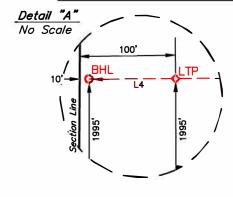

## <sup>11</sup> Bottom Hole Location If Different From Surface

|    | UL or lot no.<br>L | Section 8 | on               | Township<br>19S | Range<br>28E | Lot Idn        | Feet from the 2300 |     | North/South line<br>SOUTH | Feet from the<br>10 | East/West line<br>WEST | County<br>EDDY |
|----|--------------------|-----------|------------------|-----------------|--------------|----------------|--------------------|-----|---------------------------|---------------------|------------------------|----------------|
| -[ | 12 Dedicated Acres |           | <sup>13</sup> Jo | oint or Infill  | 14 Conso     | olidation Code | 15 Order           | No. |                           |                     |                        |                |

| WELL BORE LINE TABLE |              |         |  |  |  |  |  |  |  |
|----------------------|--------------|---------|--|--|--|--|--|--|--|
| LINE                 | DIRECTION    | LENGTH  |  |  |  |  |  |  |  |
| L3                   | AZ = 26.05*  | 820.86' |  |  |  |  |  |  |  |
| L4                   | AZ = 269.66° | 90.01'  |  |  |  |  |  |  |  |

## <sup>11</sup> Bottom Hole Location If Different From Surface

|    | UL or lot no.<br>L         | Sect<br>8 | ion              | Township<br>19S | Range<br>28E | Lot Idn       | Feet from the<br>1995 |              | North/South line<br>SOUTH | Feet from the<br>10 | East/West line<br>WEST | County<br>EDDY |
|----|----------------------------|-----------|------------------|-----------------|--------------|---------------|-----------------------|--------------|---------------------------|---------------------|------------------------|----------------|
| -[ | 12 Dedicated Acres<br>32.0 |           | <sup>13</sup> Jo | int or Infill   | 14 Conso     | lidation Code |                       | 15 Order No. |                           |                     |                        |                |

 $AZ = 42.44^{\circ}$ 532.61 L3  $AZ = 269.66^{\circ}$ L4 90.01