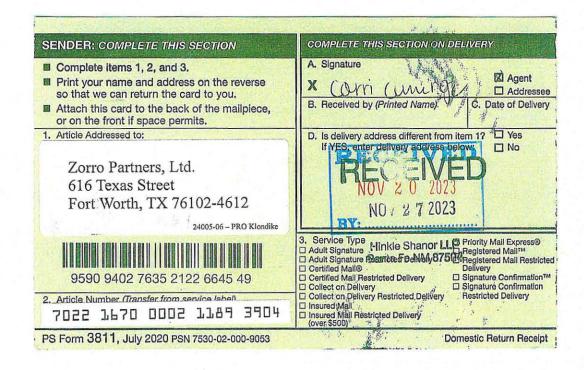

**OFFICE** 432.695.4222 **FAX** 432.695.4063

October 19, 2023

Via Certified Mail

Mark Wilson Family Partnership, LP PO Box 2415 Midland, TX 79702

RE: Well Proposals: Klondike 9 State Com #123H, 124H, 133H, 134H;

In the interest of time, should we not reach an agreement within thirty (30) days of the date of your receipt of this letter, Permian will apply to the New Mexico Oil Conservation Division for compulsory pooling of your interest into a spacing unit for the proposed well. If you do not wish to participate, Permian would be interested in acquiring your interest in the subject lands which is subject to further negotiation.