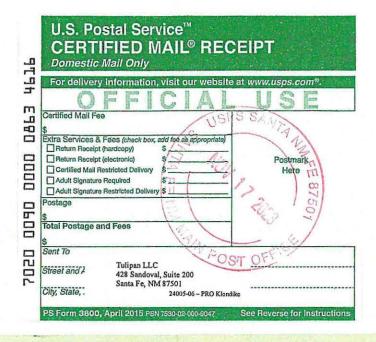

**OFFICE** 432.695.4222 **FAX** 432.695.4063

October 19, 2023

Via Certified Mail

Mark Wilson Family Partnership, LP PO Box 2415 Midland, TX 79702

RE: Well Proposals: Klondike 9 State Com #123H, 124H, 133H, 134H;

Section 8: S2 Section 9: S2

T19S-R28E, Eddy County, New Mexico

Bone Spring Formation

To Whom It May Concern:

Permian Resources Operating, LLC, as operator ("Permian"), hereby proposes the drilling and completion of the following four (4) Klondike 9 Sate Com wells at the following approximate locations within Township 19 South, Range 28 East: