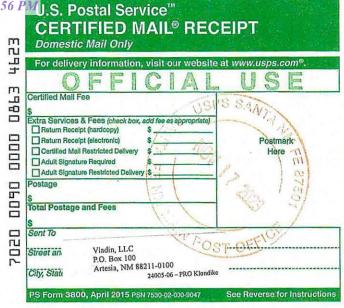

**OFFICE** 432.695.4222 **FAX** 432.695.4063

October 19, 2023

Via Certified Mail

Mark Wilson Family Partnership, LP PO Box 2415 Midland, TX 79702

RE: Well Proposals: Klondike 9 State Com #123H, 124H, 133H, 134H;

Section 8: S2 Section 9: S2

T19S-R28E, Eddy County, New Mexico

Bone Spring Formation

To Whom It May Concern:

Permian Resources Operating, LLC, as operator ("Permian"), hereby proposes the drilling and completion of the following four (4) Klondike 9 Sate Com wells at the following approximate locations within Township 19 South, Range 28 East: