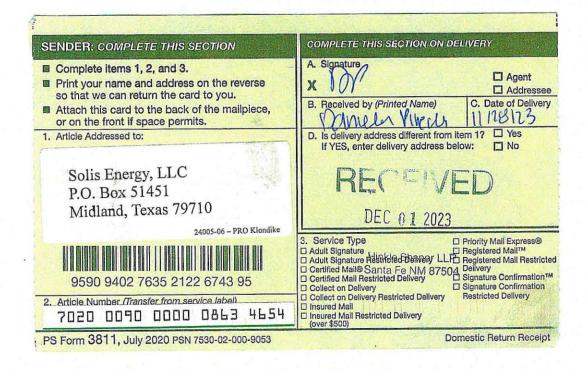

Permian Resources Operating, LLC Case No. 24005 Exhibit A-3

Received by OCD: 12/19/2023 4:08:56 PM

| Harvard Petroleum Company, LLC                                                                                      | 1                | 1.25                                    | 0.39%                            | Yes                     |
|---------------------------------------------------------------------------------------------------------------------|------------------|-----------------------------------------|----------------------------------|-------------------------|
|                                                                                                                     |                  |                                         |                                  |                         |
| Read & Stevens, Inc.                                                                                                | 1                | 0.31248                                 | 0.10%                            | Owned by Operator       |
|                                                                                                                     |                  |                                         |                                  |                         |
| Anne S. Johnson                                                                                                     | 1                | 0.10416                                 | 0.03%                            | Yes                     |
|                                                                                                                     |                  |                                         |                                  |                         |
| Roy G. Barton, Jr., Trustee of the Roy G. Barton, Sr.,                                                              | 1                | 0.31248                                 | 0.10%                            | Yes                     |
| and Opal Barton Trust u/t/a dated 1/28/1982                                                                         |                  | 0.31210                                 | 0.1070                           | 1 05                    |
| 000.0                                                                                                               | 2                | 0.62000                                 | 2.010/                           | TO A                    |
| COG Operating                                                                                                       | 2                | 9.63889                                 | 3.01%                            | JOA                     |
| ZPZ Delaware I LLC                                                                                                  | 2                | 7.5                                     | 2.34%                            | Yes                     |
| Zi Z Delawaie i Elec                                                                                                | <u></u>          | 1.3                                     | 2.3470                           | 1 05                    |
| D2 Resources, LLC                                                                                                   | 2                | 2.31944                                 | 0.72%                            | Yes                     |
| D2 resources, D20                                                                                                   |                  | 2.31711                                 | 0.7270                           | 1 65                    |
| Solis Energy, LLC                                                                                                   | 2                | 2.31944                                 | 0.72%                            | Yes                     |
| 3,7                                                                                                                 |                  |                                         |                                  |                         |
| Marathon Oil Company                                                                                                | 4                | 20                                      | 6.25%                            | Yes                     |
|                                                                                                                     |                  |                                         |                                  |                         |
| EOG Resources, Inc                                                                                                  | 4                | 60                                      | 18.75%                           | Yes                     |
|                                                                                                                     |                  |                                         |                                  |                         |
| Linda E. Schwartz                                                                                                   | 1                | 0.01042                                 | 0.00%                            | No                      |
| 711 011 0                                                                                                           |                  | 0.010.7                                 | 0.1007                           | 2.7                     |
| Elk Oil Company                                                                                                     | 1                | 0.3125                                  | 0.10%                            | No                      |
| Eathan I. Valler                                                                                                    | 1                | 0.02125                                 | 0.010/                           | NI-                     |
| Esiner L. Kelly                                                                                                     | 1                | 0.03123                                 | 0.01%                            | 190                     |
| Joseph I Kelly                                                                                                      | 1                | 0.07813                                 | 0.02%                            | No                      |
| зовери з кену                                                                                                       | 1                | 0.07013                                 | 0.0270                           | 110                     |
| Collie Limited Partnership                                                                                          | 1                | 0.07813                                 | 0.02%                            | No                      |
| 2 3 111 2 1 1 1 1 1 1 1 1 1 1 1 1 1 1 1                                                                             | -                | 3.0,010                                 | 3.02.73                          |                         |
| Mary Ann Kelly Twitty                                                                                               | 1                | 0.07813                                 | 0.02%                            | No                      |
| EOG Resources, Inc  Linda E. Schwartz  Elk Oil Company  Esther L. Kelly  Joseph J Kelly  Collie Limited Partnership | 1<br>1<br>1<br>1 | 0.01042<br>0.3125<br>0.03125<br>0.07813 | 0.00%<br>0.10%<br>0.01%<br>0.02% | Yes  No  No  No  No  No |