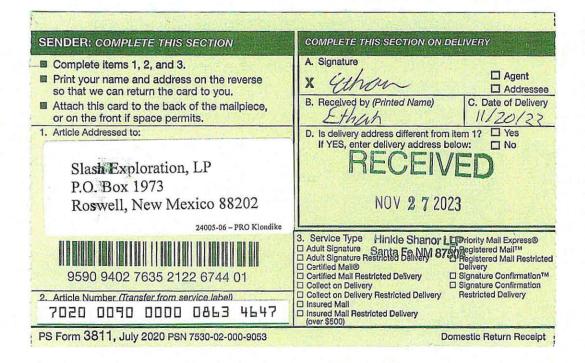

| WI OWNER                | TRACT   | NET     | WI     | FORCE POOL INTEREST |
|-------------------------|---------|---------|--------|---------------------|
| Colgate Production, LLC | 1, 2, 3 | 144.236 | 45.07% | Operator            |
|                         |         |         |        |                     |
| Northern Oil and Gas    | 2       | 24.7014 | 7.72%  | JOA                 |
|                         |         |         |        |                     |
| Oxy USA WTP, LP         | 1, 2    | 45.9514 | 14.36% | Yes                 |
|                         |         |         |        |                     |
| Slash Exploration, LP   | 1       | 0.3125  | 0.10%  | Yes                 |