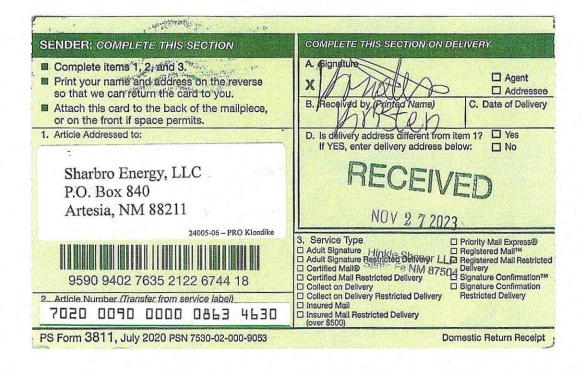

Permian Resources Operating, LLC Case No. 24005 Exhibit A-3

Received by OCD: 12/19/2023 4:08:56 PM

| Harvard Petroleum Company, LLC                                                                                      | 1                | 1.25                                    | 0.39%                            | Yes                     |
|---------------------------------------------------------------------------------------------------------------------|------------------|-----------------------------------------|----------------------------------|-------------------------|
|                                                                                                                     |                  |                                         |                                  |                         |
| Read & Stevens, Inc.                                                                                                | 1                | 0.31248                                 | 0.10%                            | Owned by Operator       |
|                                                                                                                     |                  |                                         |                                  |                         |
| Anne S. Johnson                                                                                                     | 1                | 0.10416                                 | 0.03%                            | Yes                     |
|                                                                                                                     |                  |                                         |                                  |                         |
| Roy G. Barton, Jr., Trustee of the Roy G. Barton, Sr.,                                                              | 1                | 0.31248                                 | 0.10%                            | Yes                     |
| and Opal Barton Trust u/t/a dated 1/28/1982                                                                         |                  | 0.31210                                 | 0.1070                           | 1 05                    |
| 000.0                                                                                                               | 2                | 0.62000                                 | 2.010/                           | TO A                    |
| COG Operating                                                                                                       | 2                | 9.63889                                 | 3.01%                            | JOA                     |
| ZPZ Delaware I LLC                                                                                                  | 2                | 7.5                                     | 2.34%                            | Yes                     |
| Zi Z Delawaie i Elec                                                                                                | <u></u>          | 1.3                                     | 2.3470                           | 1 05                    |
| D2 Resources, LLC                                                                                                   | 2                | 2.31944                                 | 0.72%                            | Yes                     |
| D2 resources, D20                                                                                                   |                  | 2.31711                                 | 0.7270                           | 1 65                    |
| Solis Energy, LLC                                                                                                   | 2                | 2.31944                                 | 0.72%                            | Yes                     |
| 3,7                                                                                                                 |                  |                                         |                                  |                         |
| Marathon Oil Company                                                                                                | 4                | 20                                      | 6.25%                            | Yes                     |
|                                                                                                                     |                  |                                         |                                  |                         |
| EOG Resources, Inc                                                                                                  | 4                | 60                                      | 18.75%                           | Yes                     |
|                                                                                                                     |                  |                                         |                                  |                         |
| Linda E. Schwartz                                                                                                   | 1                | 0.01042                                 | 0.00%                            | No                      |
| 711 011 0                                                                                                           |                  | 0.010.7                                 | 0.1007                           | 2.7                     |
| Elk Oil Company                                                                                                     | 1                | 0.3125                                  | 0.10%                            | No                      |
| Eathan I. Valler                                                                                                    | 1                | 0.02125                                 | 0.010/                           | NI-                     |
| Esiner L. Kelly                                                                                                     | 1                | 0.03123                                 | 0.01%                            | 190                     |
| Joseph I Kelly                                                                                                      | 1                | 0.07813                                 | 0.02%                            | No                      |
| зовери з кену                                                                                                       | 1                | 0.07013                                 | 0.0270                           | 110                     |
| Collie Limited Partnership                                                                                          | 1                | 0.07813                                 | 0.02%                            | No                      |
| 2 3 111 2 1 1 1 1 1 1 1 1 1 1 1 1 1 1 1                                                                             | -                | 3.0,010                                 | 3.02.73                          |                         |
| Mary Ann Kelly Twitty                                                                                               | 1                | 0.07813                                 | 0.02%                            | No                      |
| EOG Resources, Inc  Linda E. Schwartz  Elk Oil Company  Esther L. Kelly  Joseph J Kelly  Collie Limited Partnership | 1<br>1<br>1<br>1 | 0.01042<br>0.3125<br>0.03125<br>0.07813 | 0.00%<br>0.10%<br>0.01%<br>0.02% | Yes  No  No  No  No  No |