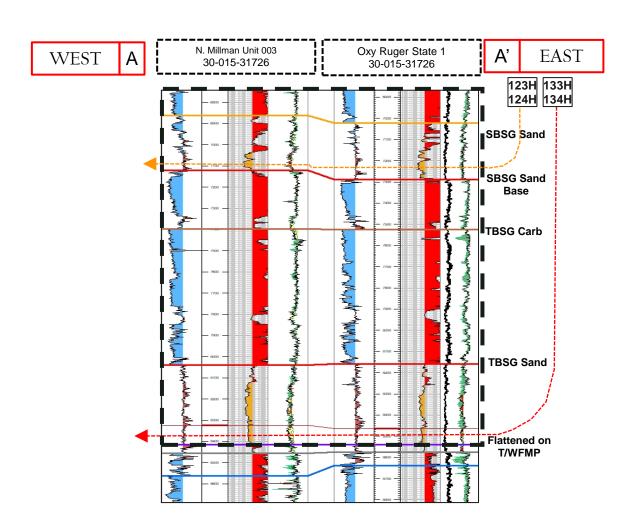

stand this Self-Affirmed Statement will be used as written testimony in this case. I affirm my testimony above is true and correct and is made under penalty of perjury under the laws of the State of New Mexico. My testimony is made as of the date identified next to my signature below.

Christopher Cantin

Date

18/2023

## Permian Resources Operating, LLC Case No. 24005 Exhibit B-1

Regional Locator Map
Klondike 9 State Com







Α



Permian Resources



Permian Resources Operating, LLC

Case No. 24005 Exhibit B-3



## Base Second Bone Spring-Structure Map (50' CI) Klondike 9 State Com



Permian Resources



**Control Wells** 

BHL

Case No. 24005 Exhibit B-4





## Top Third Bone Spring – Structure Map (50' C.I.) Klondike 9 State Com



TBSG

**Control Wells** 



Permian Resources



Approximate
Wellbore paths

SBSG

TBSG



Klondike 9 State Com

Gun Barrel Development Plan







STATE OF NEW MEXICO DEPARTMENT OF ENERGY, MINERALS AND NATURAL RESOURCES **OIL CONSERVATION DIVISION** 

APPLICATION OF PERMIAN RESOURCES OPERATING, LLC FOR COMPULSORY POOLING, EDDY COUNTY, NEW MEXICO.

**CASE NO. 24005** 

SELF-AFFIRMED STATEMENT OF DANA S. HARDY

1. I am attorney in fact and authorized representative of Permian Resources Operating,

LLC, the Applicant herein.

I am familiar with the Notice Letter attached as **Exhibit C-1** and caused the Notice

Letters, along with the Application in this case, to be sent to the parties set out in the chart attached

as Exhibit C-2.

3. Exhibit C-2 also provides the date each Notice Letter was sent and the date each

return was received.