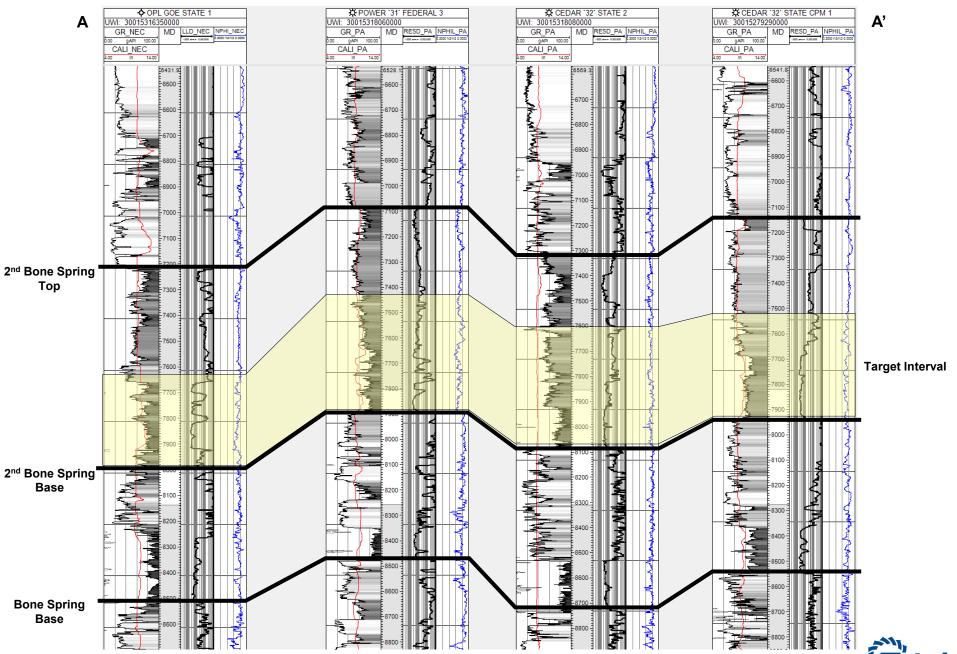

| 265 24E | 265 25E | 265 26E | 2.65 27E | 26S 28E | 100<br>New Mexi | 000ftUS | 310/3110          | 125      | 265 33E  | 265 34C  | 245 355 | 265365   | 265.37E  | 265<br>386   | BLK A56                               |

Santa Fe, New Mexico Exhibit No. D-2

Submitted by: MRC Permian Company

# **Shugart; Bone Spring, North [56405]** Structure Map (Base 2<sup>nd</sup> B.S. Sand) A – A' Reference Line Hearing Date: January 4, 2024 Rearing Date: January 4, 2024 Reference Line Hearing Date: January



### Map Legend

**Cedar Wells** 

**Bone Spring Wells** 



C. I. = 100'



Santa Fe, New Mexico
Exhibit No. D-3

Submitted by: MRC Permian Company Hearing Date: January 4, 2024 Case Nos. 23915-23916 & 23991-23992

# Shugart; Bone Spring, North [56405] Structural Cross-Section A – A'



STATE OF NEW MEXICO ENERGY, MINERALS AND NATURAL RESOURCES DEPARTMENT OIL CONSERVATION DIVISION

APPLICATIONS OF MRC PERMIAN COMPANY FOR COMPULSORY POOLING, EDDY COUNTY, NEW MEXICO.

**CASE NO. 23915** 

# SELF-AFFIRMED STATEMENT OF PAULA M. VANCE

- 1. I am attorney in fact and authorized representative of MRC Permian Company ("Matador"), the Applicant herein. I have personal knowledge of the matter addressed herein and am competent to provide this self-affirmed statement.
- 2. The above-referenced application and notice of the hearing on this application was sent by certified mail to the locatable affected parties on the date set forth in the letter attached hereto.
- 3. The spreadsheet attached hereto contains the names of the parties to whom notice was provided.
- 4. The spreadsheet