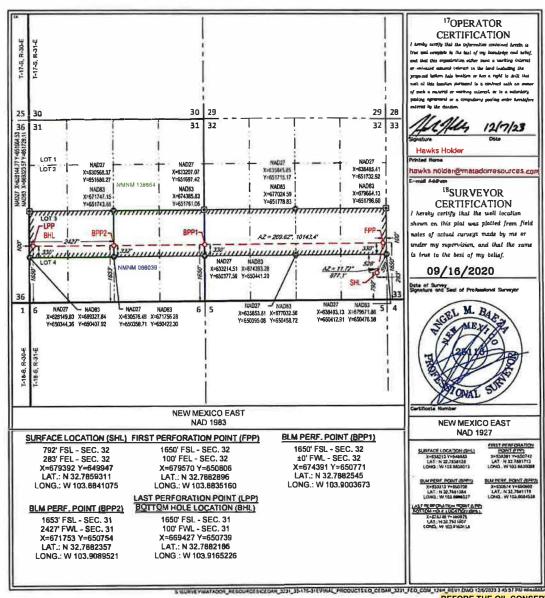

### WELL LOCATION AND ACREAGE DEDICATION PLAT API Number 30-025-56405 Shuga/+ North Property Code CEDAR 3231 FED COM 123H OGRID No. Operator Nam Picyation MATADOR PRODUCTION COMPANY 3730 228937 7804 10 Surface Location UL or let no Feel from I 32 17-S 31-E 283 **EDDY** P 792 SOUTH EAST 11 Battom Hole Location If Different From Surface 3 31 17-S 31-E 1650 SOUTH 100 WEST **EDDY**

No allowable will be assigned to this completion until all interests have been consolidated or a non-standard unit has been approved by the division.

BEFORE THE OIL CONSERVATION DIVISION
Santa Fe, New Mexico
Exhibit No. C-1
Submitted by: MRC Permian Company
Hearing Date: January 4, 2024
Case No. 23915