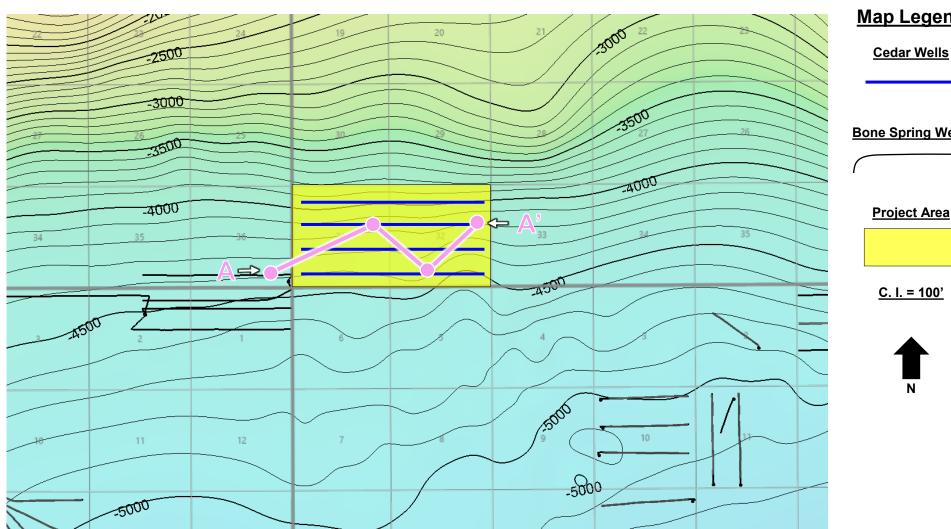

| 25X,23E            | 255.24E | 255 250 | 255 265 | 255 270  | 255 281 | 255 29E         | 255 30% | 255 316           | 255 120  | 255 33E  | 255 34E  | 255 35E | 255 360  | 255 37E  | 255<br>38E   | BLK ASS                               |
| 1 334   | 211                | 265238             | 265 24E | 265 25E | 265 26E | 2.65 27E | 26S 28E | 100<br>New Mexi | 000ftUS | 310/3110          | 125      | 265 33E  | 265 34C  | 245 355 | 265365   | 265.37E  | 265<br>386   | BLK A56                               |

Santa Fe, New Mexico Exhibit No. D-2

Submitted by: MRC Permian Company

# **Shugart; Bone Spring, North [56405]** Structure Map (Base 2<sup>nd</sup> B.S. Sand) A – A' Reference Line Hearing Date: January 4, 2024 Rearing Date: January 4, 2024 Reference Line Hearing Date: January



### Map Legend

**Cedar Wells** 

**Bone Spring Wells** 



C. I. = 100'



Santa Fe, New Mexico
Exhibit No. D-3

Submitted by: MRC Permian Company Hearing Date: January 4, 2024 Case Nos. 23915-23916 & 23991-23992

# Shugart; Bone Spring, North [56405] Structural Cross-Section A – A'



STATE OF NEW MEXICO ENERGY, MINERALS AND NATURAL RESOURCES DEPARTMENT OIL CONSERVATION DIVISION

APPLICATIONS OF MRC PERMIAN COMPANY FOR COMPULSORY POOLING, EDDY COUNTY, NEW MEXICO.

**CASE NO. 23915** 

# SELF-AFFIRMED STATEMENT OF PAULA M. VANCE

- 1. I am attorney in fact and authorized representative of MRC Permian Company ("Matador"), the Applicant herein. I have personal knowledge of the matter addressed herein and am competent to provide this self-affirmed statement.
- 2. The above-referenced appli