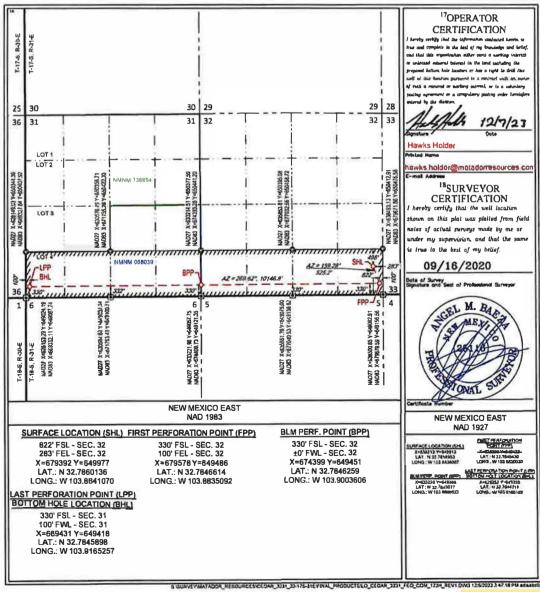

## Exhibit C-1

District 1
1625 N Franch Dr., 11obba, NM 88240
Phone: (575) 393-6161 Fax (575) 393-0720
District II
811 S Frax St., Artesia, NM 88210
Phone: (573) 748-1283 Fax: (575) 748-9720
District III
1000 Rio Brazos Road, Azise, NM 87410
Phone: (503) 334-6178 Fax: (505) 334-6170
District IV
1220 S St. Francis Dr., Sanua Fe., NM 87505
Phone: (505) 476-3460 Fax: (505) 476-3462

State of New Mexico
Energy, Minerals & Natural Resources
Department
OIL CONSERVATION DIVISION
1220 South St. Francis Dr.
Santa Fe, NM 87505

FORM C-102
Revised August 1, 2011
Submit one copy to appropriate
District Office

AMENDED REPORT

OSurface Location P 32 17-S 31-E 822 SOUTH 283 EAST **EDDY** 11 Buttom Hole Location If Different From Surface Lot 1d Feet from t North/South I Feet from Engl/West It 17-S 31-E 330' 4 31 SOUTH 100' WEST **EDDY** 313.53

No allowable will be assigned to this completion until all interests have been consolidated or a non-standard unit has been approved by the division.