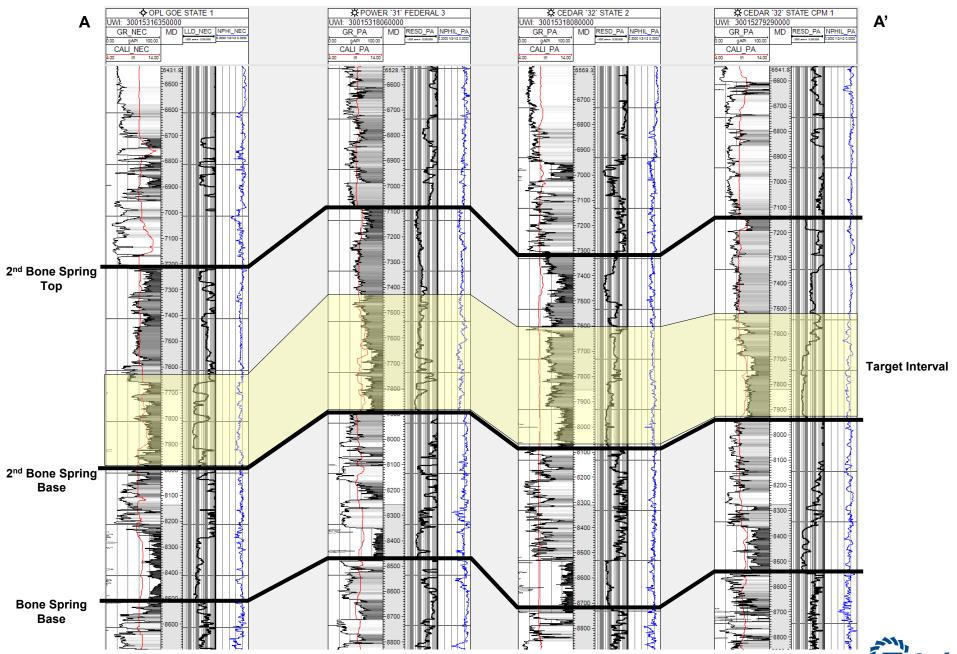

| 265 24E  | 265 25E | 265 26E | 265 27E | 265 281  | 1000<br>New Mexic | 000ftUS | 20,7570      | 125        | 265 33E | 265 346 | 265 356 | 265 30E         | 265 37E | 265<br>380 (8.) | KA56        |

Santa Fe, New Mexico Exhibit No. D-2

Submitted by: MRC Permian Company

### **Shugart; Bone Spring, North [56405]** Structure Map (Base 2<sup>nd</sup> B.S. Sand) A – A' Reference Line Hearing Date: January 4, 2024 Rearing Date: January 4, 2024 Reference Line Hearing Date: January



#### Map Legend

**Cedar Wells** 

**Bone Spring Wells** 

**Project Area** 



C. I. = 100'



Santa Fe, New Mexico
Exhibit No. D-3

Submitted by: MRC Permian Company Hearing Date: January 4, 2024 Case Nos. 23915-23916 & 23991-23992

### Shugart; Bone Spring, North [56405] Structural Cross-Section A – A'



STATE OF NEW MEXICO ENERGY, MINERALS AND NATURAL RESOURCES DEPARTMENT OIL CONSERVATION DIVISION

APPLICATIONS OF MRC PERMIAN COMPANY FOR COMPULSORY POOLING, EDDY COUNTY, NEW MEXICO.

**CASE NO. 23916** 

### SELF-AFFIRMED STATEMENT OF PAULA M. VANCE

- 1. I am attorney in fact and authorized representative of MRC Permian Company ("Matador"), the Applicant herein. I have personal knowledge of the matter addressed herein and am competent to provide this self-affirmed statement.
- 2. The above-referenced application and notice of the hearing on this application was sent by certified mail to the locatable affected parties on the date set forth in the letter attached hereto.
- 3. The spreadsheet attached hereto contains the names of the parties to whom notice was provided.
- 4. The spreadshee