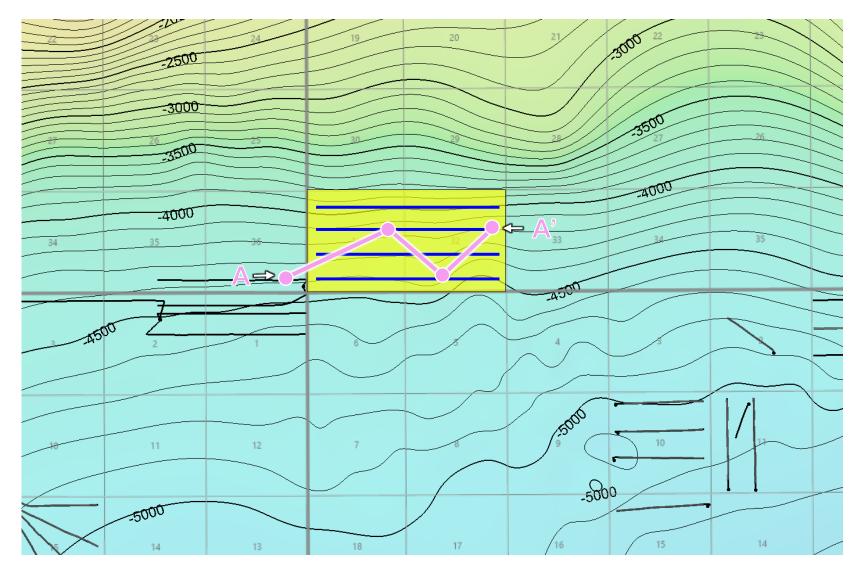

(ASZ        |
|       | mm                      | 253216       | 255 2.46 | 255 250 | 255 265 | 255 276 | 255 281  | 255 29E           | 255 30% | 255 316      | 255 320    | 255 33£ | 255 346 | 255-351 | 255 36E         | 255 37E |                 | A55         |
| 1     | 265/228                 | 265 23E      | 265 24E  | 265 25E | 265 26E | 265 27E | 265 281  | 1000<br>New Mexic | 000ftUS | 20,7570      | 125        | 265 33E | 265 346 | 265 356 | 265 30E         | 265 37E | 265<br>380 (8.) | KA56        |

Santa Fe, New Mexico Exhibit No. D-2

Submitted by: MRC Permian Company

### **Shugart; Bone Spring, North [56405]** Structure Map (Base 2<sup>nd</sup> B.S. Sand) A – A' Reference Line Hearing Date: January 4, 2024 Rearing Date: January 4, 2024 Reference Line Hearing Date: January



#### Map Legend

**Cedar Wells** 

**Bone Spring Wells** 

**Project Area** 



C. I. = 100'



Santa Fe, New Mexico
Exhibit No. D-3

Submitted by: MRC Permian Company Hearing Date: January 4, 2024 Case Nos. 23915-23916 & 23991-23992

### Shugart; Bone Spring, North [56405] Structural Cross-Section A – A'



STATE OF NEW MEXICO ENERGY, MINERALS AND NATURAL RESOURCES DEPARTMENT OIL CONSERVATION DIVISION

APPLICATIONS OF MRC PERMIAN COMPANY FOR COMPULSORY POOLING, EDDY COUNTY, NEW MEXICO.

**CASE NO. 23916** 

### SELF-AFFIRMED STATEMENT OF PAULA M. VANCE

- 1. I am attorney in fact and authorized representative of MRC Permian Company ("Matador"), the Applicant herein. I have personal knowledge of the matter addressed herein and am competent to provide this self-affirmed statement.
- 2. Th