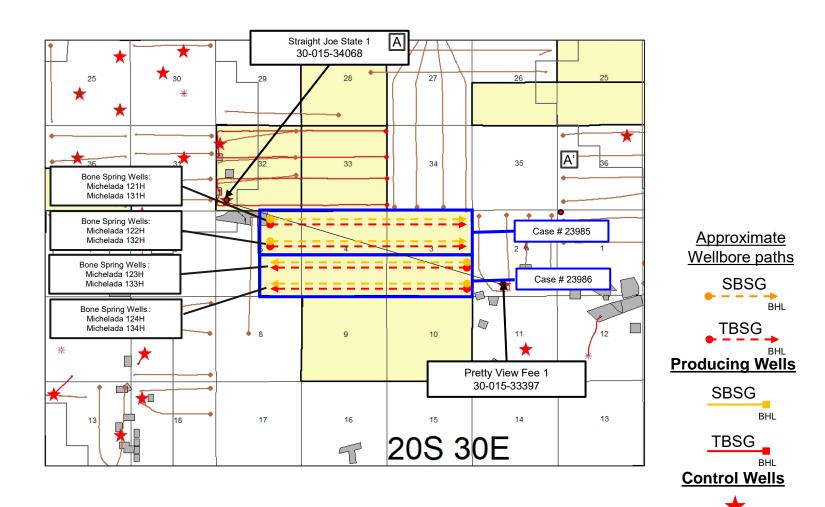

5. The Unit will be dedicated to the following wells ("Wells"):

a. Michelada 5 Fed Com 121H and Michelada 5 Fed Com 131H wells, which will be drilled from surface hole locations in Lot 3 (NE/4 NW/4 equivalent) of Section 5 to bottom hole locations in the NE/4 NE/4 (Unit A) of Section 3; and

Colgate Production, LLC Case No. 23985 Exhibit A

- b. Michelada 5 Fed Com 122H and Michelada 5 Fed Com 132H wells, which will be drilled from surface hole locations in Lot 3 (NE/4 NW/4 equivalent) of Section 5 to bottom hole locations in the SE/4 NE/4 (Unit H) of Section 3.
- 6. The Wells will be completed in the Parkway; Bone Spring Pool (Code 49622).
  - 7. The completed intervals of the Wells will be orthodox.
  - 8. **Exhibit A-2** contains the C-102s for the Wells.