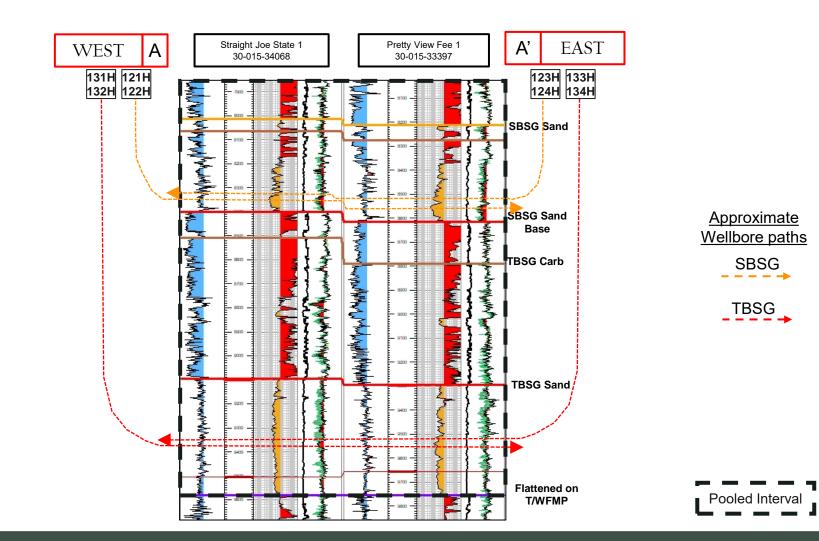

ow.

Christopher Cantin

12/4/2023

Date

#### **Received by OCD: 1/2/2024 2:04:26 PM**

# Regional Locator Map Michelada 5 Fed Com

Colgate Production, LLC Case No. 23985 Exhibit B-1





Cross-Section Locator Map Michelada 5 Fed Com Colgate Production, LLC Case No. 23985 Exhibit B-2





Permian Resources



#### **Received by OCD: 1/2/2024 2:04:26 PM**

## Base Second Bone Spring– Structure Map (50' CI) Michelada 5 Fed Com

Colgate Production, LLC Case No. 23985 Exhibit B-3



Permian Resources Page 41 of 116

#### Received by OCD: 1/2/2024 2:04:26 PM

Top Third Bone Spring– Structure Map Michelada 5 Fed Com Colgate Production, LLC Case No. 23985 Exhibit B-4





Permian Resources Stratigraphic Cross-Section A-A' Michelada 5 Fed Com Colgate Production, LLC Case No. 23985 Exhibit B-5





Gun Barrel Development Plan Michelada 5 Fed State Com Colgate Production, LLC Case No. 23985 Exhibit B-6





### STATE OF NEW MEXICO DEPARTMENT OF ENERGY, MINERALS AND NATURAL RESOURCES OIL CONSERVATION DIVISION

### APPLICATION OF COLGATE PRODUCTION, LLC FOR COMPULSORY POOLING AND APPROVAL OF NON-STANDARD SPACING UNIT, EDDY COUNTY, NEW MEXICO.

CASE NO. 23985

### SELF-AFFIRMED STATEMENT OF DANA S. HARDY

1. I am attorney in fact and authorized representative of Colgate Production, LLC, the Applicant herein.

2. I am familiar with the Notice Letter attached as **Exhibit C-1** and caused the Notice Letter, along with the Application in this case, to be sent to the parties set out in the chart attached as **Exhibit C-2**.

3. Exhibit C-2 also provides the date each Notice Letter was sent