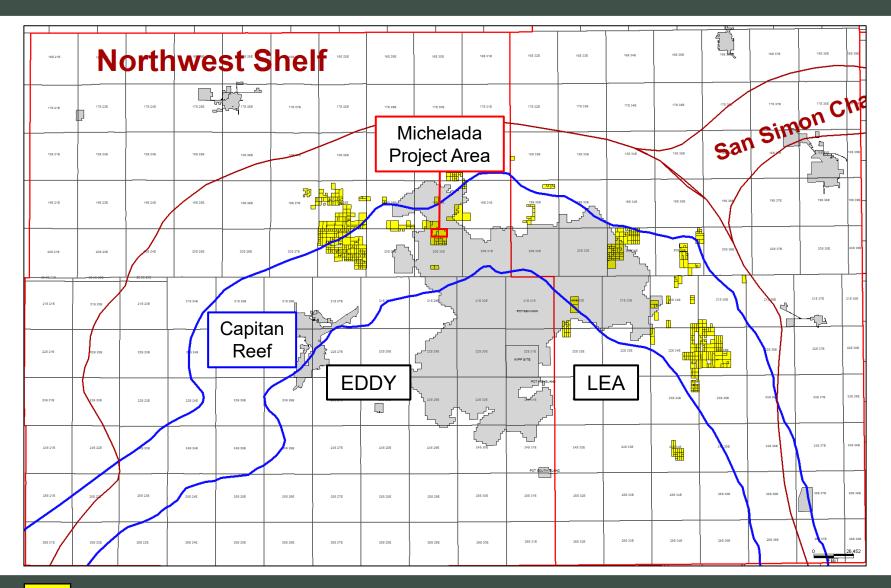

11. **Exhibit A-4** is a map that depicts the non-standard spacing unit in relation to the outline of a standard spacing unit. The map also identifies the interest owners in the tracts surrounding the proposed Unit, who were provided notice of Colgate's application.