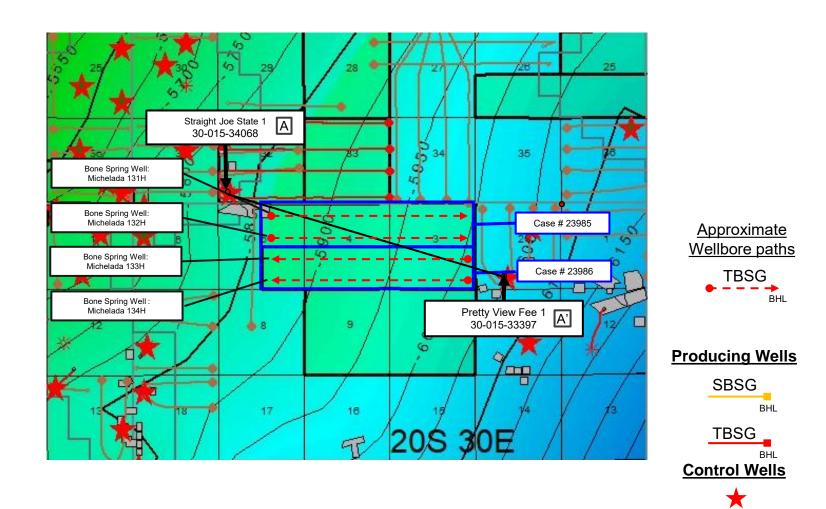

5. The Unit will be dedicated to the following wells ("Wells"):

a. Michelada 5 Fed Com 121H and Michelada 5 Fed Com 131H wells, which will be drilled from surface hole locations in Lot 3 (NE/4 NW/4 equivalent) of Section 5 to bottom hole locations in the NE/4 NE/4 (Unit A) of Section 3; and

Colgate Production, LLC Case No. 23985 Exhibit A

- b. Michelada 5 Fed Com 122H and Michelada 5 Fed Com 132H wells, which will be drilled from surface hole locations in Lot 3 (NE/4 NW/4 equivalent) of Section 5 to bottom hole locations in the SE/4 NE/4 (Unit H) of Section 3.
- 6. The Wells will be completed in the Parkway; Bone Spring Pool (Code 49622).
  - 7. The completed intervals of the Wells will be orthodox.
  - 8. **Exhibit A-2** contains the C-102s for the Wells.