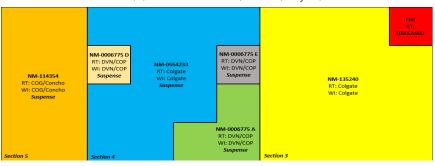

11. **Exhibit A-4** is a map that depicts the non-standard spacing unit in relation to the outline of a standard spacing unit. The map also identifies the interest owners in the tracts surrounding the proposed Unit, who were provided notice of Colgate's application.