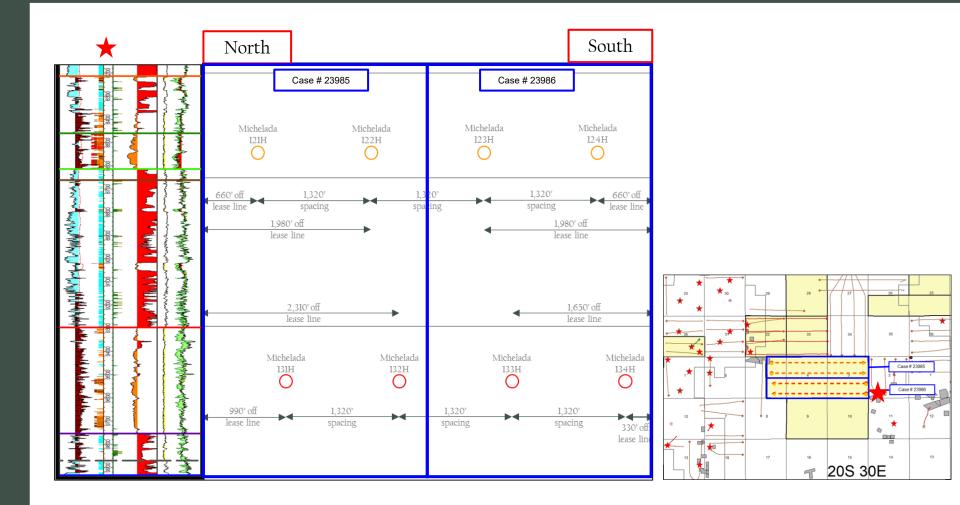

5. The Unit will be dedicated to the following wells ("Wells"):

a. Michelada 5 Fed Com 121H and Michelada 5 Fed Com 131H wells, which will be drilled from surface hole locations in Lot 3 (NE/4 NW/4 equivalent) of Section 5 to bottom hole locations in the NE/4 NE/4 (Unit A) of Section 3; and

Colgate Production, LLC Case No. 23985 Exhibit A

- b. Michelada 5 Fed Com 122H and Michelada 5 Fed Com 132H wells, which will be drilled from surface hole locations in Lot 3 (NE/4 NW/4 equivalent) of Section 5 to bottom hole locations in the SE/4 NE/4 (Unit H) of Section 3.
- 6. The Wells will be completed in the Parkway; Bone Spring Pool (Code 49622).
  - 7. The completed intervals of the Wells will be orthodox.
  - 8. **Exhibit A-2** contains the C-102s for the Wells.

1. Applicant is a working interest owner in the Unit and has the right to drill wells thereon.

- 2. The Unit will be dedicated to the following wells ("Wells"):
  - a. Michelada 5 Fed Com 121H and Michelada 5 Fed Com 131H, which will be drilled from surface hole locations in Lot 3 (NE/4 NW/4 equivalent) of Section 5 to bottom hole locations in the NE/4 NE/4 (Unit A) of Section 3; and
  - b. Michelada 5 Fed Com 122H and Michelada 5 Fed Com 132H, which will be drilled from surface hole locations in Lot 3 (NE/4 NW/4 equivalent) of Section 5 to bottom hole locations in the SE/4 NE/4 (Unit H) of Section 3.
- 3. The completed intervals of the Wells will be orthodox.