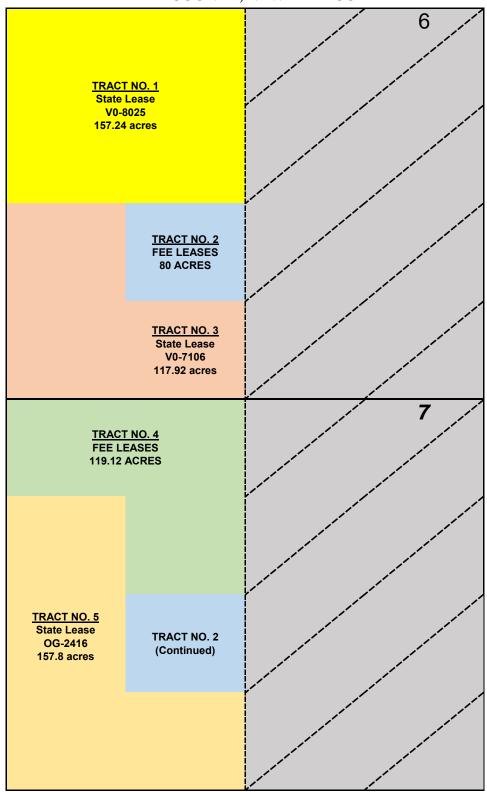

Mewbourne Oil Company Case No. 24066 Exhibit A-3 Tract No. 1: NW/4 Section 6—STATE LEASE V0-8025

Mewbourne Oil Company, et al

Tract No. 2: NE/4SW4 Section 6 & NE4SW4 Section 7—MULTIPLE FEE LEASES

Mewbourne Oil Company, et al

Tract No. 3: W/2SW/4 & SE/4SW/4 Section 6—STATE LEASE V0-7106

Mewbourne Oil Company, et al

Occidental Permian Limited Partnership

Tract No. 4: N/2NW/4 & SE/4NW/4 Section 7— MULTIPLE FEE LEASES

Mewbourne Oil Company, et al

<u>Tract No. 5:</u> Lot 2, 3, 4, & SE/4SW/4 Section 7—STATE LEASE OG-2416

Mewbourne Oil Company, et al