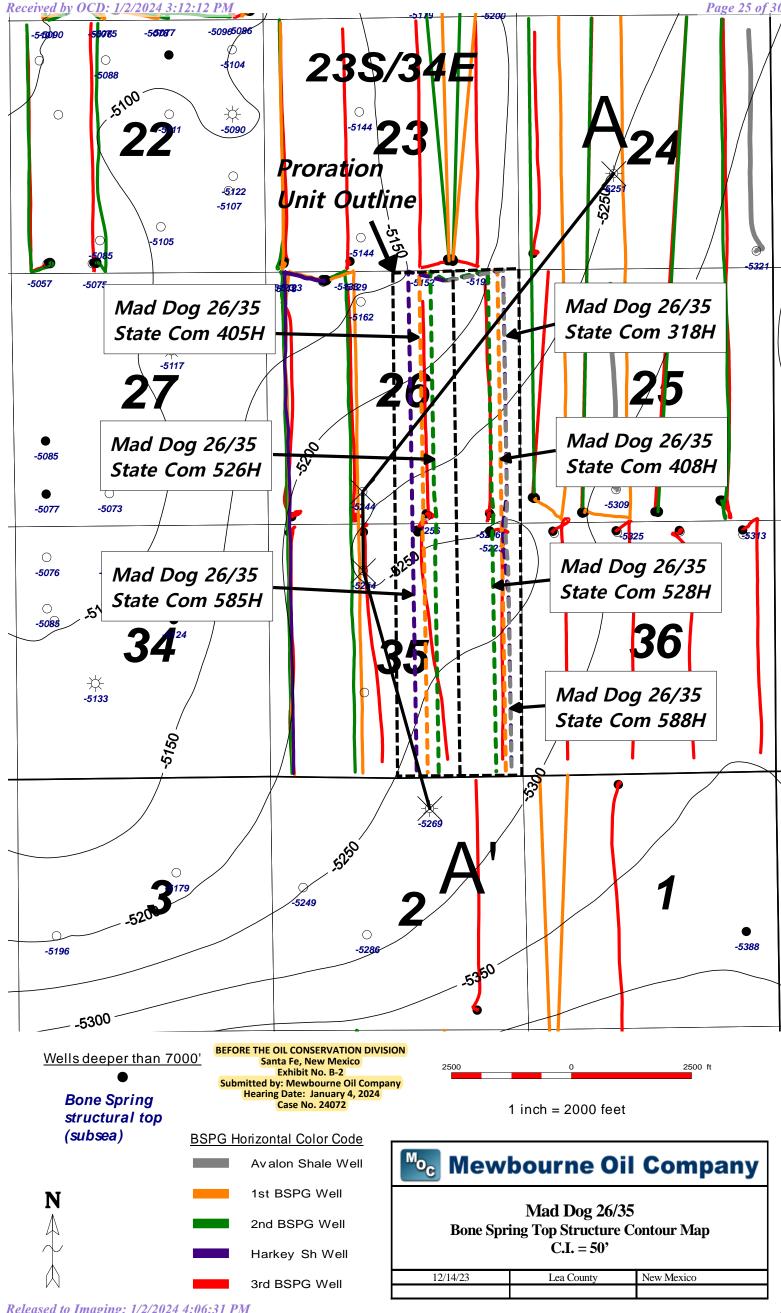

3. Mewbourne seeks an order pooling the uncommitted owners in a standard

horizontal well spacing unit in the Bone Spring formation [Antelope Ridge; Bone Spring Pool

(2200)] underlying the W2E2 of Sections 26 and 35, Township 23 South, Range 41 East, NMPM,

Lea County, New Mexico. This spacing unit will be initially dedicated to the proposed Mad Dog

26/35 State Com 405H, Mad Dog 26/35 State Com 526H, and Mad Dog 26/35 State Com 585H

wells to be horizontally drilled from a surface location in the NW4NE4 (Unit B) of Section 26 to

bottom hole locations in the SW4SE4 (Unit O) of Section 35.

4. There are no ownership depth severances within the Bone Spring formation

underlying the subject acreage.

5. **Exhibit A-1** contains drafts of the Form C-102s for the proposed initial wells.