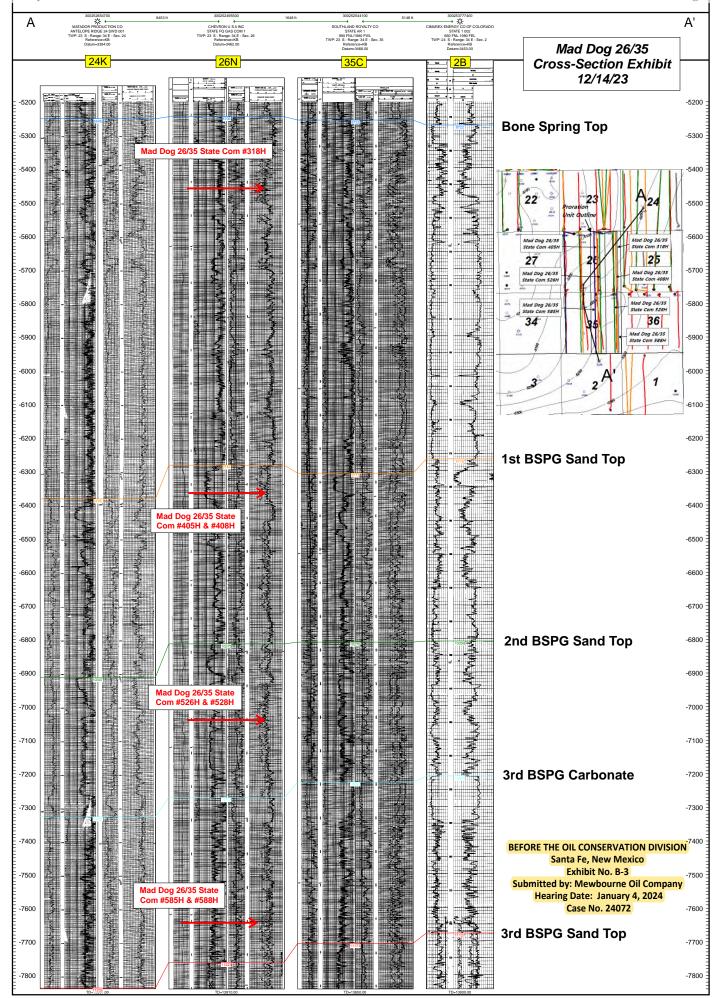

| Received by OCD: 1/2/2024 3:12:12 PM                    | Page 3 0)                                           |
|---------------------------------------------------------|-----------------------------------------------------|
| Well Orientation (with rationale)                       | Exhibit B                                           |
| Target Formation                                        | Exhibit B                                           |
| HSU Cross Section                                       | Exhibit B-3                                         |
| Depth Severance Discussion                              | N/A                                                 |
| Forms, Figures and Tables                               |                                                     |
| C-102                                                   | Exhibit A-1                                         |
| Tracts                                                  | Exhibit A-2                                         |
| Summary of Interests, Unit Recapitulation (Tracts)      | Exhibit A-2                                         |
| General Location Map (including basin)                  | Exhibit B-1                                         |
| Well Bore Location Map                                  | Exhibits A-1, B-2                                   |
| Structure Contour Map - Subsea Depth                    | Exhibit B-2                                         |
| Cross Section Location Map (including wells)            | Exhibit B-2                                         |
| Cross Section (including Landing Zone)                  | Exhibit B-3                                         |
| Additional Information                                  |                                                     |
| Special Provisions/Stipulations                         | N/A                                                 |
| CERTIFICATION: I hereby certify that the information pr | rovided in this checklist is complete and accurate. |
| Printed Name (Attorney or Party Representative):        | Michael H. Feldewert                                |
| Signed Name (Attorney or Party Representative):         |                                                     |
| Date:                                                   | Tuchal & Fellowers 2-Jan-24                         |