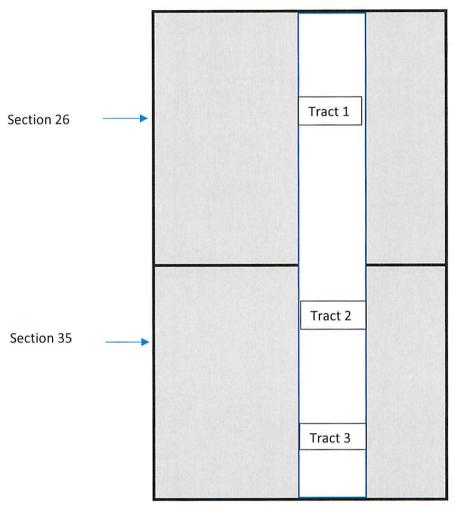

<u>Tract 1: W2E2 of Section 26 – State Lse. K-5283(E2E2) – Contractual Rights OA dtd 3/10/13 & 8/25/13</u>

Mewbourne Oil Company Chevron U.S.A. Inc. Nortex Corporation

Tract 2: W2NE of Section 35 - State Lse. V-8253 (E2NE)

Mewbourne Oil Company Chevron U.S.A. Inc.

\*Marathon Oil Permian LLC

Hanley Petroleum LLC Mavros Oil Company, LLC LHAH Properties LLC H6 Holdings LLC TBO Cattle Company, LLC Tract 3: W2SE of Section 35 - State Lse. V-8275 (E2SE)

Mewbourne Oil Company Chevron U.S.A. Inc. Prospector, LLC Northern Oil and Gas, Inc. Parrot Head Properties, LLC Big Three Energy Group, LLC

\*Indicates parties being pooled.

Santa Fe, New Mexico
Exhibit No. A-2
Submitted by: Mewbourne Oil Company