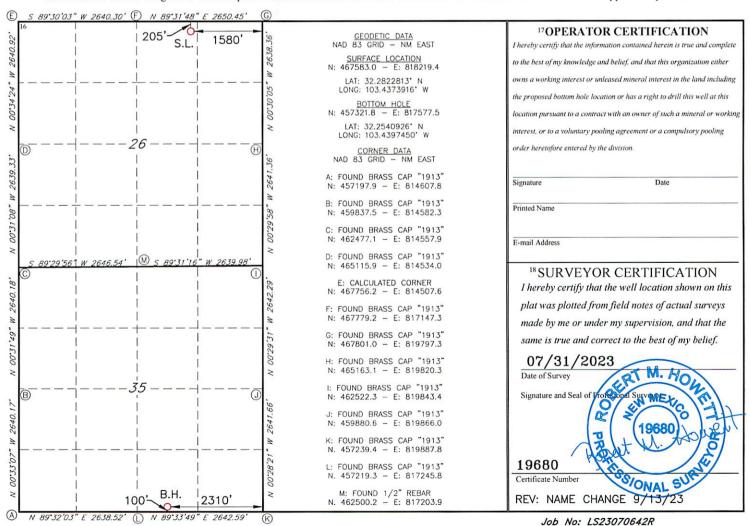

■ AMENDED REPORT

WELL LOCATION AND ACREAGE DEDICATION PLAT

| 1                        | <sup>1</sup> API Number <sup>2</sup> Pool Code <sup>3</sup> Pool Name |              |                         |           |               |                  |               |        |                  |        |
|--------------------------|-----------------------------------------------------------------------|--------------|-------------------------|-----------|---------------|------------------|---------------|--------|------------------|--------|
|                          |                                                                       |              |                         | 2200      |               | Antelo           | pe Ridge;     | Bone   | Spring           |        |
| <sup>4</sup> Property Co | <sup>4</sup> Property Code                                            |              | MAD DOG 26/35 STATE COM |           |               |                  |               |        | 6 Well No<br>585 |        |
| 70GRID                   |                                                                       |              | MEWBOURNE OIL COMPANY   |           |               |                  |               |        | 9Elevation       |        |
|                          | ·                                                                     |              |                         |           | 10 Surface    | Location         |               |        |                  |        |
| UL or lot no.            | Section                                                               | Township     | Range                   | Lot Idn   | Feet from the | North/South line | Feet From the | East/W | est line         | County |
| В                        | 26                                                                    | 23S          | 34E                     |           | 205           | NORTH            | 1580          | EA     | ST               | LEA    |
|                          |                                                                       |              | 11 I                    | Bottom H  | lole Location | If Different Fro | om Surface    |        |                  |        |
| UL or lot no.            | Section                                                               | Township     | Range                   | Lot Idn   | Feet from the | North/South line | Feet from the | East/W | est line         | County |
| 0                        | 35                                                                    | 23S          | 34E                     |           | 100           | SOUTH            | 2310          | EA     | ST               | LEA    |
| 2 Dedicated Acre         | s 13 Joint                                                            | or Infill 14 | Consolidation           | Code 15 C | Order No.     | •                |               |        |                  |        |
| 320                      |                                                                       |              |                         |           |               |                  |               |        |                  |        |

No allowable will be assigned to this completion until all interest have been consolidated or a non-standard unit has been approved by the division.