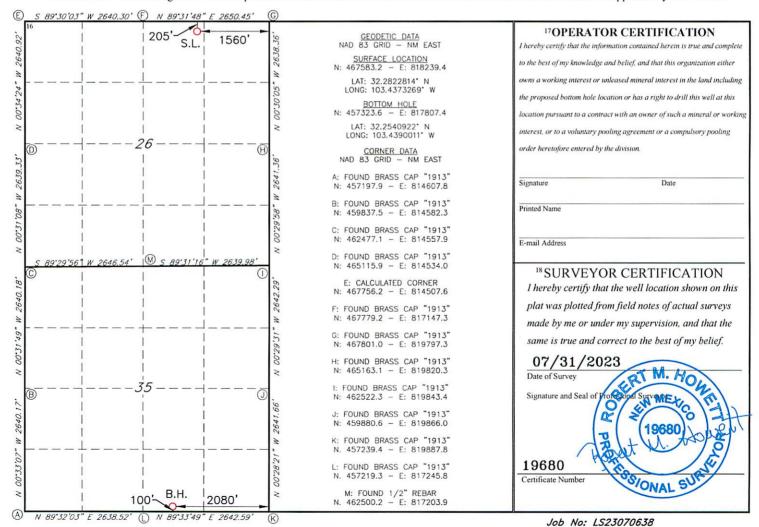

WELL LOCATION AND ACREAGE DEDICATION PLAT

| <sup>1</sup> API Number                | <sup>2</sup> Pool Code<br><b>2200</b> | Antelope Ridge; Bone | Springs                              |
|----------------------------------------|---------------------------------------|----------------------|--------------------------------------|
| <sup>4</sup> Property Code             | MAD DOG 26/3                          |                      | <sup>6</sup> Well Number <b>405H</b> |
| <sup>7</sup> OGRID NO.<br><b>14744</b> | MEWBOURNE C                           | 2070) (6070) (6070)  | <sup>9</sup> Elevation 3386'         |

10 Surface Location Feet from the North/South line East/West line Section Township Range Lot Idn Feet From the County 205 EAST 26 **23S** 34E NORTH 1560 LEA

11 Bottom Hole Location If Different From Surface

|                    |          |              |                 |           |               | II Billerelle I I |               |                |        |
|--------------------|----------|--------------|-----------------|-----------|---------------|-------------------|---------------|----------------|--------|
| UL or lot no.      | Section  | Township     | Range           | Lot Idn   | Feet from the | North/South line  | Feet from the | East/West line | County |
| 0                  | 35       | 23S          | 34E             |           | 100           | SOUTH             | 2080          | EAST           | LEA    |
| 12 Dedicated Acres | 13 Joint | or Infill 14 | + Consolidation | Code 15 ( | Order No.     |                   |               |                |        |
| 320                |          |              |                 |           |               |                   |               |                |        |

No allowable will be assigned to this completion until all interest have been consolidated or a non-standard unit has been approved by the division.

District 1
1625 N. French Dr., Hobbs, NM 88240
Phone: (575) 393-6161 Fax: (575) 393-0720
District II
811 S. First St., Artesia, NM 88210
Phone: (575) 748-1283 Fax: (575) 748-9720
District III
1000 Rio Brazos Road, Aztec, NM 87410
Phone: (505) 334-6178 Fax: (505) 334-6170
District IV
1220 S. St. Francis Dr. Santa Fe. NM 87505