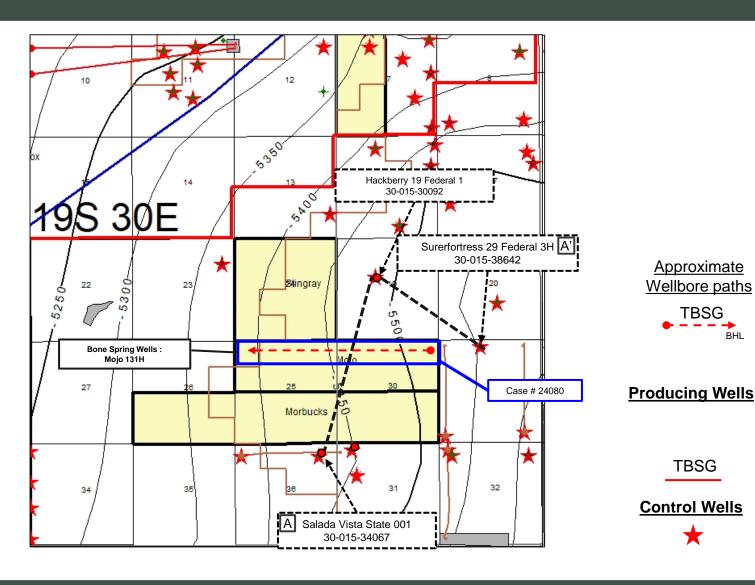

#### 3. Mojo 30-25 Federal Com 131H

SHL: 1,350' FNL & 915' FEL of Section 30 (or at a legal location within Unit H)

BHL: 100' FWL & 660' FNL of Section 25 FTP: 100' FEL & 660' FNL of Section 30 LTP: 100' FWL & 660' FNL of Section 30

TVD: Approximately 9,832'
TMD: Approximately 20,117'
Target Interval: 3<sup>rd</sup> Bone Spring

Proration Unit: N2N2 of Sections 25 & 30

Total Cost: See attached AFE

The locations, TVDs, and targets are approximate and subject to change dependent on surface or subsurface issues encountered. Permian is proposing to drill these wells under the modified terms of the 1989 AAPL Operating Agreement and a form of said Operating Agreement is enclosed. The Operating Agreement has the following general provisions: