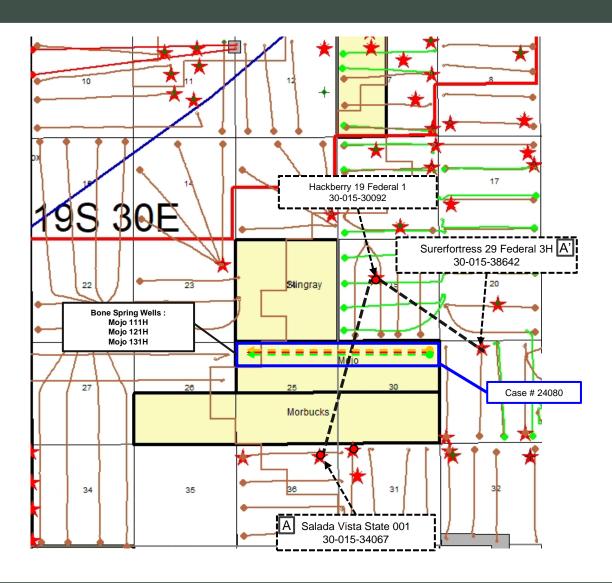

#### Land Exhibit: Mojo 25-30 Fed Com #111H, #121H, #131H

N/2N/2 of Sections 25 & 30, T19S-R30E, T19S-R31E, Eddy Co., NM

N/2N/2

VC-0758-0000
Colgate
Operating, LLC
Section 25

NMNM-06767
RKI Exploration & Production, LLC
NMNM-06814
EOG Resources, Inc.
Kash Operating, LLC
Section 30

N/2N/2

Mojo 30-25 #111H, #121H & #131H

Section 30

|                                                                                            |          | D        | ocuments Se | ent      |                                     |
|--------------------------------------------------------------------------------------------|----------|----------|-------------|----------|-------------------------------------|
|                                                                                            |          |          |             |          |                                     |
| Owner                                                                                      | Pooling? | Proposal | JOA         | Com Agmt | Notes                               |
| Colgate Operating/Production, LLC                                                          | N/A      | N/A      | N/A         | N/A      |                                     |
| Occidental Permian Limited                                                                 | Υ        | Υ        | Υ           | Υ        |                                     |
| Estate of F. Howard Walsh, Jr.                                                             | Υ        | Υ        | Υ           | Υ        |                                     |
| Lindys Living Trust                                                                        | Υ        | Υ        | Υ           | Υ        |                                     |
| Delmar Hudson Lewis Living Trust                                                           | Υ        | Υ        | Υ           | Υ        |                                     |
| Estate of Edward R. Hudson, Jr.                                                            | N        | Υ        | Υ           | Υ        | Executed all docs                   |
| Frost Bank, Trustee of the Josephine T.<br>Hudson Testamentary Trust FBO J.<br>Terrell Ard | Y        | Y        | Y           | Y        |                                     |
| Javelina Partners<br>Zorro Partners, LTD.                                                  |          |          |             |          | Executed all docs Executed all docs |
| EOG Resources, Inc.                                                                        | Υ        | Υ        | Υ           | Υ        |                                     |
| Cannon Exploration Company                                                                 | Υ        | Υ        | Υ           | Υ        |                                     |
| The Roger T. & Holly L. Elliot Family Limited Partnership, LP                              | Y        | Y        | Y           | Y        |                                     |
| PBEX, LLC                                                                                  | Υ        | Υ        | Υ           | Υ        |                                     |