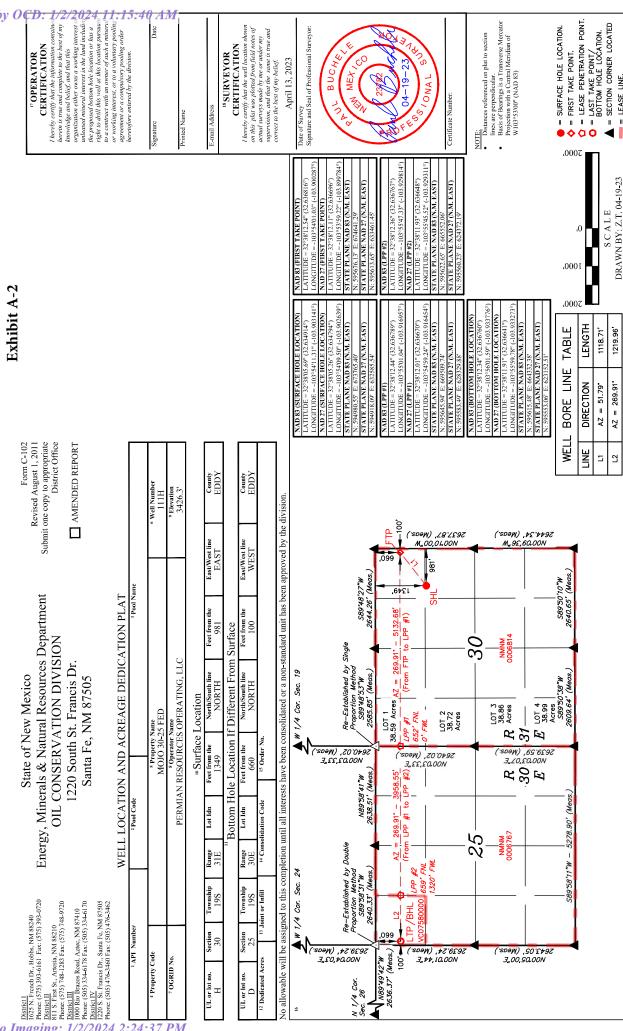

| Received by OCD: 1/2/2024 11:15:40 AM                                                                                                                                                                                                        | Page 3 of 58                                                                                                                                                                                   |
|----------------------------------------------------------------------------------------------------------------------------------------------------------------------------------------------------------------------------------------------|------------------------------------------------------------------------------------------------------------------------------------------------------------------------------------------------|
| Well #2                                                                                                                                                                                                                                      | Mojo 30-25 Fed Com 121H (API #) 1350' FNL & 915' FEL (Unit H), Section 30, T19S, R31E 660' FNL & 100' FWL (Unit D), Section 25, T19S, R30E Completion Target: Bone Spring (Approx. 8,905' TVD) |
| Well #3                                                                                                                                                                                                                                      | Mojo 30-25 Fed Com 131H (API #) 1350' FNL & 849' FEL (Unit H), Section 30, T19S, R31E 660' FNL & 100' FWL (Unit D), Section 25, T19S, R30E Completion Target: Bone Spring (Approx. 9,832' TVD) |
| Horizontal Well First and Last Take Points                                                                                                                                                                                                   | Exhibit A-2                                                                                                                                                                                    |
| Completion Target (Formation, TVD and MD)                                                                                                                                                                                                    | Exhibit A-4                                                                                                                                                                                    |
| AFE Capex and Operating Costs                                                                                                                                                                                                                |                                                                                                                                                                                                |
| Drilling Supervision/Month \$                                                                                                                                                                                                                | \$10,000.00                                                                                                                                                                                    |
| Production Supervision/Month \$                                                                                                                                                                                                              | \$1,000.00                                                                                                                                                                                     |
| Justification for Supervision Costs                                                                                                                                                                                                          | Exhibit A                                                                                                                                                                                      |
| Requested Risk Charge                                                                                                                                                                                                                        | 200%                                                                                                                                                                                           |
| Notice of Hearing                                                                                                                                                                                                                            |                                                                                                                                                                                                |
| Proposed Notice of Hearing                                                                                                                                                                                                                   | Exhibit A-1                                                                                                                                                                                    |
| Proof of Mailed Notice of Hearing (20 days before hearing)                                                                                                                                                                                   | Exhibit C-1, Exhibit C-2, Exhibit C-3                                                                                                                                                          |
| Proof of Published Notice of Hearing (10 days before hearing)                                                                                                                                                                                | Exhibit C-4                                                                                                                                                                                    |
| Ownership Determination                                                                                                                                                                                                                      |                                                                                                                                                                                                |
| Land Ownership Schematic of the Spacing Unit                                                                                                                                                                                                 | Exhibit A-3                                                                                                                                                                                    |
| Tract List (including lease numbers and owners)  If approval of Non-Standard Spacing Unit is requested, Tract List (including lease numbers and owners) of Tracts subject to notice requirements.  Pooled Parties (including ownership type) | N/A Exhibit A-3                                                                                                                                                                                |
| Pooled Facilies (illululing ownership type)                                                                                                                                                                                                  | EXTINUIT A-5                                                                                                                                                                                   |
| Unlocatable Parties to be Pooled Ownership Depth Severance (including percentage above & below)                                                                                                                                              | N/A<br>N/A                                                                                                                                                                                     |
| Joinder                                                                                                                                                                                                                                      |                                                                                                                                                                                                |
| Sample Copy of Proposal Letter                                                                                                                                                                                                               | Exhibit A-4                                                                                                                                                                                    |
| List of Interest Owners (ie Exhibit A of JOA)                                                                                                                                                                                                | Exhibit A-3                                                                                                                                                                                    |
| Chronology of Contact with Non-Joined Working Interests                                                                                                                                                                                      | Exhibit A-5                                                                                                                                                                                    |
| Overhead Rates In Proposal Letter                                                                                                                                                                                                            | Exhibit A-4                                                                                                                                                                                    |
| Cost Estimate to Drill and Complete                                                                                                                                                                                                          | Exhibit A-4                                                                                                                                                                                    |
| Cost Estimate to Equip Well                                                                                                                                                                                                                  | Exhibit A-4                                                                                                                                                                                    |
| Cost Estimate for Production Facilities                                                                                                                                                                                                      | Exhibit A-4                                                                                                                                                                                    |
| Geology                                                                                                                                                                                                                                      |                                                                                                                                                                                                |
| Summary (including special considerations)                                                                                                                                                                                                   | Exhibit B                                                                                                                                                                                      |
| Spacing Unit Schematic                                                                                                                                                                                                                       | Exhibit B-1                                                                                                                                                                                    |
| Gunbarrel/Lateral Trajectory Schematic                                                                                                                                                                                                       | Exhibit B-7                                                                                                                                                                                    |
| Well Orientation (with rationale) Released to Imaging: 1/2/2024 2:24:37 PM                                                                                                                                                                   | Exhibit B                                                                                                                                                                                      |

#### SELF-AFFIRMED STATEMENT OF MASON MAXWELL

- 1. I am a landman with Permian Resources Operating, LLC ("Permian Resources"). I am over 18 years of age, have personal knowledge of the matters addressed herein, and am competent to provide this Self-Affirmed Statement. I have previously testified before the New Mexico Oil Conservation Division ("Division") and my credentials as an expert in petroleum land matters were accepted and made a matter of record.
- 2. I am familiar with the land matters involved in the above-referenced cases. Copies of Colgate Production, LLC's ("Colgate") application and proposed hearing notice are attached as **Exhibit A-1**.
- 3. None of the parties proposed to be pooled in this case indicated opposition to this matter proceeding by affidavit; therefore I do not expect any opposition at hearing.
- 4. Colgate seeks an order pooling all uncommitted interests in the Bone Spring formation underlying a 318.59-acre, more or less, standard horizontal spacing unit comprised of the N/2 N/2 of Section 25, Township 19 South, Range 30 East, and the N/2 N/2 of irregular Section 30, Township 19 South, Range 31 East, Eddy County, New Mexico ("Unit").
- 5. The Unit will be dedicated to the **Mojo 30-25 Fed Com 111H**, **Mojo 30-25 Fed Com 121H**, and **Mojo 30-25 Fed Com 131H** wells ("Wells"), which will be drilled from surface hole locations in the SE/4 NE/4 (Unit H) of Section 30, Township 19 South, Range 31 East, to bottom hole locations in the NW/4 NW/4 (Unit D) of Section 25, Township 19 South, Range 30 East.

Colgate Production, LLC Case No. 24080 Exhibit A

- 6. The Wells will be completed in the Hackberry; Bone Spring pool (Code 29345).
- 7. The completed intervals of the Wells will be orthodox.
- 8. **Exhibit A-2** contains the C-102 for the Wells.
- 9. **Exhibit A-3** contains a plat identifying ownership by tract in the Unit. This exhibit also includes any applicable lease numbers, a unit recapitulation, and the interests Colgate seeks to pool highlighted in yellow. All of the parties are locatable in that Colgate believes it located valid addresses for them.
- 10. Colgate has conducted a diligent search of all county public records, including phone directories and computer databases, as well as internet searches, to locate the interest owners it seeks to pool.
- 11. **Exhibit A-4** contains a sample well proposal letter that was sent to interest owners for the Wells. The estimated costs reflected on the AFE are fair and reasonable and comparable to the cost of other wells of similar depth and length drilled in the subject formation in the area.
- 12. In my opinion, Colgate made a good-faith effort to reach voluntary joinder of uncommitted interests in the Wells as indicated by the chronology of contact described in **Exhibit A-5**.
- 13. Colgate requests that Permian Resources Operating, LLC ("Permian Resources") be designated operator of the Wells and the Unit. Colgate also requests that the Division authorize Permian Resources to recover overhead and administrative rates of \$10,000 per month while the Wells are being drilled, and \$1,000 per month while the Wells are producing. These rates are fair and are comparable to the rates charged by Permian Resources and other operators in the vicinity.
- 14. The attached exhibits were either prepared by me or under my supervision or were compiled from company business records.

#### 1. Mojo 30-25 Federal Com 111H

SHL: 1,349' FNL & 981' FEL of Section 30 (or at a legal location within Unit H)

BHL: 100' FWL & 660' FNL of Section 25 FTP: 100' FEL & 660' FNL of Section 30 LTP: 100' FWL & 660' FNL of Section 30

TVD: Approximately 7,906'
TMD: Approximately 18,191'
Target Interval: 1st Bone Spring

Proration Unit: N2N2 of Sections 25 & 30

Total Cost: See attached AFE