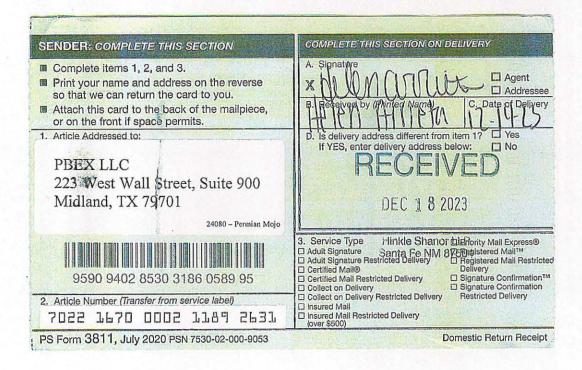

Colgate Production, LLC Case No. 24080 Exhibit A-3

300 N. MARIENFELD STREET, SUITE 1000 MIDLAND, TX 79701

**OFFICE** 432.695.4222 **FAX** 432.695.4063

October 30, 2023 Via Certified Mail

PBEX, LLC 223 West Wall Street, Suite. 900 Midland, Texas 79701

RE: Well Proposals – Mojo 30-25 Fed Com 111H, 121H & 131H Proposal

N2N2 of Section 25, T19S-R30E and Section 30, T19S-R31E

Eddy County, New Mexico

To Whom It May Concern:

Permian Resources Operating, LLC ("Permian"), as operator for Colgate Production, LLC, hereby proposes the drilling and completion of the following three (3) wells, the Mojo 30-25 Federal Com wells at the following approximate locations within Township 19 South, Range 31 East, Eddy Co., NM: