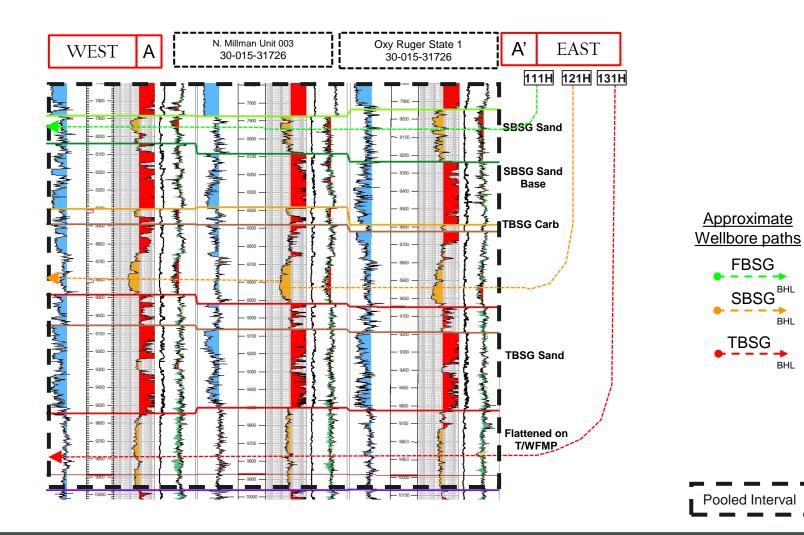

#### 1. Mojo 30-25 Federal Com 111H

SHL: 1,349' FNL & 981' FEL of Section 30 (or at a legal location within Unit H)

BHL: 100' FWL & 660' FNL of Section 25 FTP: 100' FEL & 660' FNL of Section 30 LTP: 100' FWL & 660' FNL of Section 30

TVD: Approximately 7,906'
TMD: Approximately 18,191'
Target Interval: 1st Bone Spring

Proration Unit: N2N2 of Sections 25 & 30

Total Cost: See attached AFE

#### 2. Mojo 30-25 Federal Com 121H

SHL: 1,350' FNL & 915' FEL of Section 30 (or at a legal location within Unit H)

BHL: 100' FWL & 660' FNL of Section 25 FTP: 100' FEL & 660' FNL of Section 30 LTP: 100' FWL & 660' FNL of Section 30

TVD: Approximately 8,905'
TMD: Approximately 19,190'
Target Interval: 2<sup>nd</sup> Bone Spring

Proration Unit: N2N2 of Sections 25 & 30

Total Cost: See attached AFE

Colgate Production, LLC Case No. 24080 Exhibit A-4

#### 3. Mojo 30-25 Federal Com 131H

SHL: 1,350' FNL & 915' FEL of Section 30 (or at a legal location within Unit H)

BHL: 100' FWL & 660' FNL of Section 25 FTP: 100' FEL & 660' FNL of Section 30 LTP: 100' FWL & 660' FNL of Section 30

TVD: Approximately 9,832'
TMD: Approximately 20,117'
Target Interval: 3<sup>rd</sup> Bone Spring

Proration Unit: N2N2 of Sections 25 & 30

Total Cost: See attached AFE

The locations, TVDs, and targets are approximate and subject to change dependent on surface or subsurface issues encountered. Permian is proposing to drill these wells under the modified terms of the 1989 AAPL Operating Agreement and a form of said Operating Agreement is enclosed. The Operating Agreement has the following general provisions: