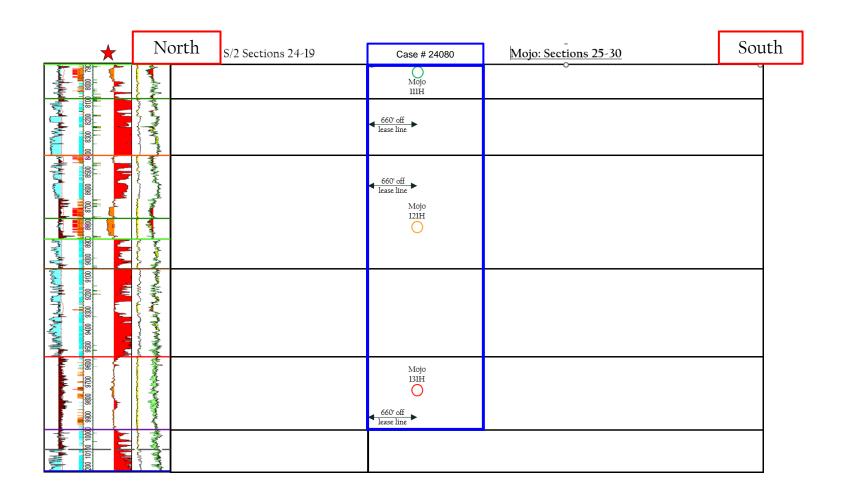

#### Land Exhibit: Mojo 25-30 Fed Com #111H, #121H, #131H

N/2N/2 of Sections 25 & 30, T19S-R30E, T19S-R31E, Eddy Co., NM

N/2N/2

VC-0758-0000
Colgate
Operating, LLC
Section 25

NMNM-06767
RKI Exploration & Production, LLC
NMNM-06814
EOG Resources, Inc.
Kash Operating, LLC
Section 30

N/2N/2

Mojo 30-25 #111H, #121H & #131H

Section 30

|                                                                                            |          | D        | ocuments Se | ent      |                                     |
|--------------------------------------------------------------------------------------------|----------|----------|-------------|----------|-------------------------------------|
|                                                                                            |          |          |             |          |                                     |
| Owner                                                                                      | Pooling? | Proposal | JOA         | Com Agmt | Notes                               |
| Colgate Operating/Production, LLC                                                          | N/A      | N/A      | N/A         | N/A      |                                     |
| Occidental Permian Limited                                                                 | Υ        | Υ        | Υ           | Υ        |                                     |
| Estate of F. Howard Walsh, Jr.                                                             | Υ        | Υ        | Υ           | Υ        |                                     |
| Lindys Living Trust                                                                        | Υ        | Υ        | Υ           | Υ        |                                     |
| Delmar Hudson Lewis Living Trust                                                           | Υ        | Υ        | Υ           | Υ        |                                     |
| Estate of Edward R. Hudson, Jr.                                                            | N        | Υ        | Υ           | Υ        | Executed all docs                   |
| Frost Bank, Trustee of the Josephine T.<br>Hudson Testamentary Trust FBO J.<br>Terrell Ard | Y        | Y        | Y           | Y        |                                     |
| Javelina Partners<br>Zorro Partners, LTD.                                                  |          |          |             |          | Executed all docs Executed all docs |
| EOG Resources, Inc.                                                                        | Υ        | Υ        | Υ           | Υ        |                                     |
| Cannon Exploration Company                                                                 | Υ        | Υ        | Υ           | Υ        |                                     |
| The Roger T. & Holly L. Elliot Family Limited Partnership, LP                              | Y        | Y        | Y           | Y        |                                     |
| PBEX, LLC                                                                                  | Υ        | Υ        | Υ           | Υ        |                                     |

| Leasehold                         |                    |
|-----------------------------------|--------------------|
| Owner                             | Section 30: N/2N/2 |
| Colgate Production, LLC           | 44.956193%         |
| EOG Resources, Inc.               | 20.00000%          |
| Occidental Permian Limited        | 14.34              |
| Partnership                       | 14.344800%         |
| Estate of F. Howard Walsh, Jr.    | 3.683400%          |
| Lindys Living Trust               | 3.498206%          |
| elmar Hudson Lewis Living Trust   | 3.498206%          |
| Frost Bank, Trustee of the        |                    |
| Josephine T. Hudson               |                    |
| Testamentary Trust FBO J. Terrell |                    |
| Ard                               | 0.583034%          |
| Javelina Partners                 | 4.331113%          |
| Zorro Partners, LTD.              | 2.332138%          |
| Cannon Exploration Company        | 1.386455%          |
| The Roger T. & Holly L. Elliot    |                    |
| Family Limited Partnership, LP    | 1.386455%          |