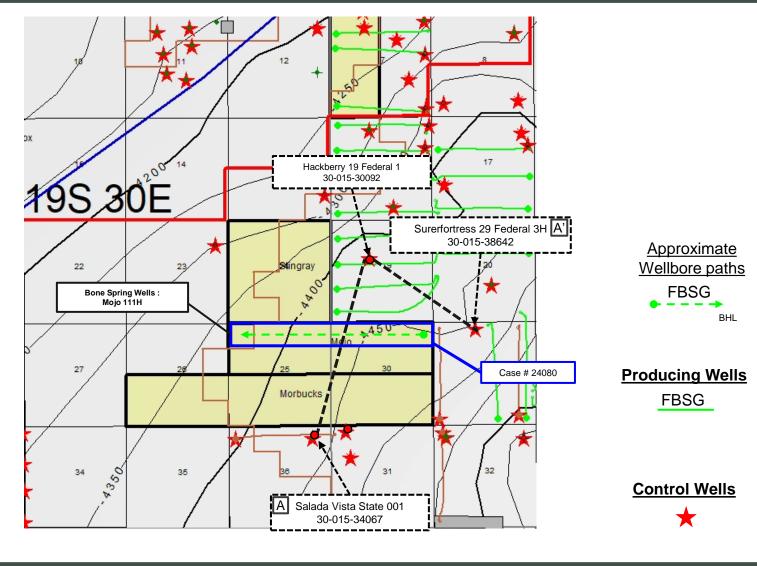

#### 1. Mojo 30-25 Federal Com 111H

SHL: 1,349' FNL & 981' FEL of Section 30 (or at a legal location within Unit H)

BHL: 100' FWL & 660' FNL of Section 25 FTP: 100' FEL & 660' FNL of Section 30 LTP: 100' FWL & 660' FNL of Section 30

TVD: Approximately 7,906'
TMD: Approximately 18,191'
Target Interval: 1st Bone Spring

Proration Unit: N2N2 of Sections 25 & 30

Total Cost: See attached AFE