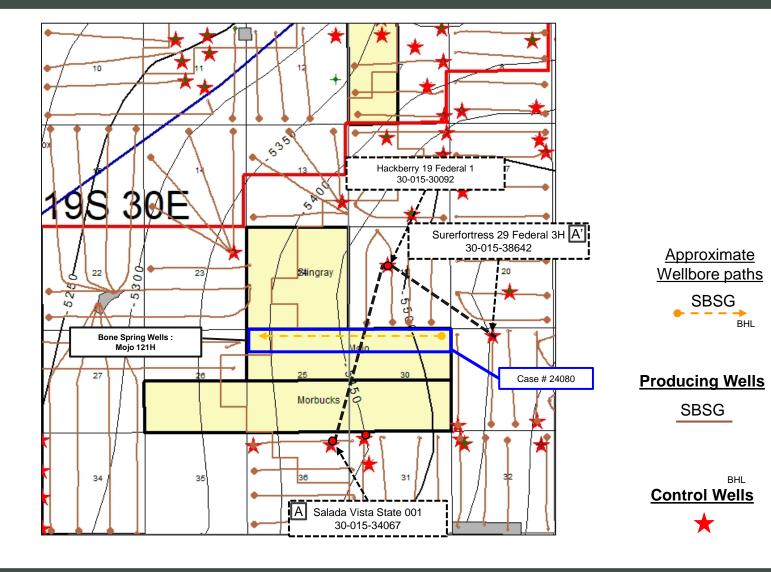

#### 2. Mojo 30-25 Federal Com 121H

SHL: 1,350' FNL & 915' FEL of Section 30 (or at a legal location within Unit H)

BHL: 100' FWL & 660' FNL of Section 25 FTP: 100' FEL & 660' FNL of Section 30 LTP: 100' FWL & 660' FNL of Section 30

TVD: Approximately 8,905'
TMD: Approximately 19,190'
Target Interval: 2<sup>nd</sup> Bone Spring

Proration Unit: N2N2 of Sections 25 & 30

Total Cost: See attached AFE

Colgate Production, LLC Case No. 24080 Exhibit A-4