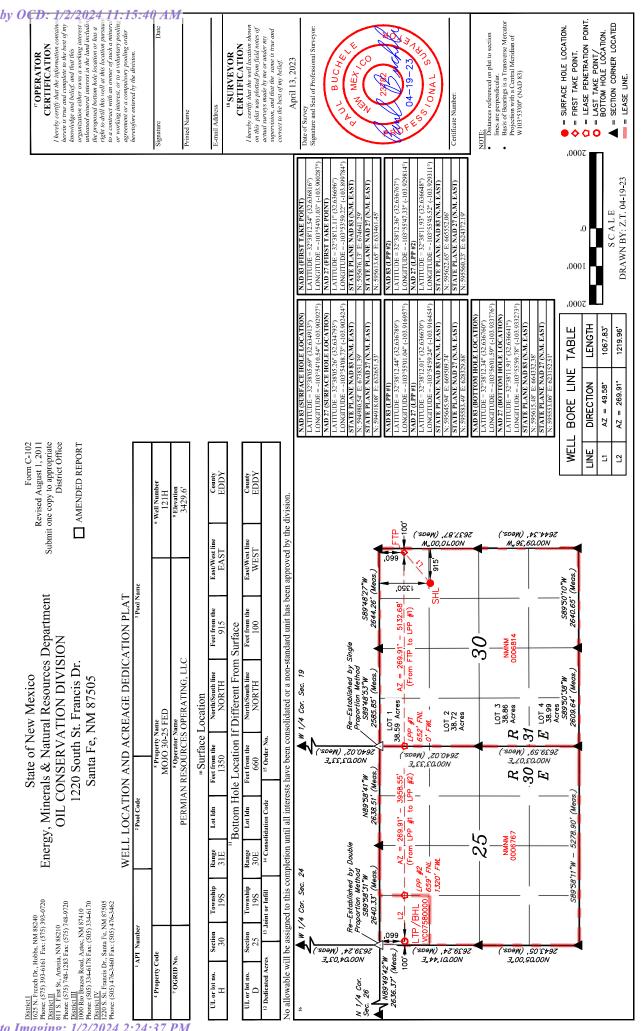

| Received by OCD: 1/2/2024 11:15:40 AM                                                                                                                                                                                                        | Page 3 of 58                                                                                                                                                                                   |
|----------------------------------------------------------------------------------------------------------------------------------------------------------------------------------------------------------------------------------------------|------------------------------------------------------------------------------------------------------------------------------------------------------------------------------------------------|
| Well #2                                                                                                                                                                                                                                      | Mojo 30-25 Fed Com 121H (API #) 1350' FNL & 915' FEL (Unit H), Section 30, T19S, R31E 660' FNL & 100' FWL (Unit D), Section 25, T19S, R30E Completion Target: Bone Spring (Approx. 8,905' TVD) |
| Well #3                                                                                                                                                                                                                                      | Mojo 30-25 Fed Com 131H (API #) 1350' FNL & 849' FEL (Unit H), Section 30, T19S, R31E 660' FNL & 100' FWL (Unit D), Section 25, T19S, R30E Completion Target: Bone Spring (Approx. 9,832' TVD) |
| Horizontal Well First and Last Take Points                                                                                                                                                                                                   | Exhibit A-2                                                                                                                                                                                    |
| Completion Target (Formation, TVD and MD)                                                                                                                                                                                                    | Exhibit A-4                                                                                                                                                                                    |
| AFE Capex and Operating Costs                                                                                                                                                                                                                |                                                                                                                                                                                                |
| Drilling Supervision/Month \$                                                                                                                                                                                                                | \$10,000.00                                                                                                                                                                                    |
| Production Supervision/Month \$                                                                                                                                                                                                              | \$1,000.00                                                                                                                                                                                     |
| Justification for Supervision Costs                                                                                                                                                                                                          | Exhibit A                                                                                                                                                                                      |
| Requested Risk Charge                                                                                                                                                                                                                        | 200%                                                                                                                                                                                           |
| Notice of Hearing                                                                                                                                                                                                                            |                                                                                                                                                                                                |
| Proposed Notice of Hearing                                                                                                                                                                                                                   | Exhibit A-1                                                                                                                                                                                    |
| Proof of Mailed Notice of Hearing (20 days before hearing)                                                                                                                                                                                   | Exhibit C-1, Exhibit C-2, Exhibit C-3                                                                                                                                                          |
| Proof of Published Notice of Hearing (10 days before hearing)                                                                                                                                                                                | Exhibit C-4                                                                                                                                                                                    |
| Ownership Determination                                                                                                                                                                                                                      |                                                                                                                                                                                                |
| Land Ownership Schematic of the Spacing Unit                                                                                                                                                                                                 | Exhibit A-3                                                                                                                                                                                    |
| Tract List (including lease numbers and owners)  If approval of Non-Standard Spacing Unit is requested, Tract List (including lease numbers and owners) of Tracts subject to notice requirements.  Pooled Parties (including ownership type) | N/A Exhibit A-3                                                                                                                                                                                |
| Pooled Facilies (illululing ownership type)                                                                                                                                                                                                  | EXTINUIT A-5                                                                                                                                                                                   |
| Unlocatable Parties to be Pooled Ownership Depth Severance (including percentage above & below)                                                                                                                                              | N/A<br>N/A                                                                                                                                                                                     |
| Joinder                                                                                                                                                                                                                                      |                                                                                                                                                                                                |
| Sample Copy of Proposal Letter                                                                                                                                                                                                               | Exhibit A-4                                                                                                                                                                                    |
| List of Interest Owners (ie Exhibit A of JOA)                                                                                                                                                                                                | Exhibit A-3                                                                                                                                                                                    |
| Chronology of Contact with Non-Joined Working Interests                                                                                                                                                                                      | Exhibit A-5                                                                                                                                                                                    |
| Overhead Rates In Proposal Letter                                                                                                                                                                                                            | Exhibit A-4                                                                                                                                                                                    |
| Cost Estimate to Drill and Complete                                                                                                                                                                                                          | Exhibit A-4                                                                                                                                                                                    |
| Cost Estimate to Equip Well                                                                                                                                                                                                                  | Exhibit A-4                                                                                                                                                                                    |
| Cost Estimate for Production Facilities                                                                                                                                                                                                      | Exhibit A-4                                                                                                                                                                                    |
| Geology                                                                                                                                                                                                                                      |                                                                                                                                                                                                |
| Summary (including special considerations)                                                                                                                                                                                                   | Exhibit B                                                                                                                                                                                      |
| Spacing Unit Schematic                                                                                                                                                                                                                       | Exhibit B-1                                                                                                                                                                                    |
| Gunbarrel/Lateral Trajectory Schematic                                                                                                                                                                                                       | Exhibit B-7                                                                                                                                                                                    |
| Well Orientation (with rationale) Released to Imaging: 1/2/2024 2:24:37 PM                                                                                                                                                                   | Exhibit B                                                                                                                                                                                      |

#### SELF-AFFIRMED STATEMENT OF MASON MAXWELL

- 1. I am a landman with Permian Resources Operating, LLC ("Permian Resources"). I am over 18 years of age, have personal knowledge of the matters addressed herein, and am competent to provide this Self-Affirmed Statement. I have previously testified before the New Mexico Oil Conservation Division ("Division") and my credentials as an expert in petroleum land matters were accepted and made a matter of record.
- 2. I am familiar with the land matters involved in the above-referenced cases. Copies of Colgate Production, LLC's ("Colgate") application and proposed hearing notice are attached as **Exhibit A-1**.
- 3. None of the parties proposed to be pooled in this case indicated opposition to this matter proceeding by affidavit; therefore I do not expect any opposition at hearing.
- 4. Colgate seeks an order pooling all uncommitted interests in the Bone Spring formation underlying a 318.59-acre, more or less, standard horizontal spacing unit comprised of the N/2 N/2 of Section 25, Township 19 South, Range 30 East, and the N/2 N/2 of irregular Section 30, Township 19 South, Range 31 East, Eddy County, New Mexico ("Unit").
- 5. The Unit will be dedicated to the **Mojo 30-25 Fed Com 111H**, **Mojo 30-25 Fed Com 121H**, and **Mojo 30-25 Fed Com 131H** wells ("Wells"), which will be drilled from surface hole locations in the SE/4 NE/4 (Unit H) of Section 30, Township 19 South, Range 31 East, to bottom hole locations in the NW/4 NW/4 (Unit D) of Section 25, Township 19 South, Range 30 East.

Colgate Production, LLC Case No. 24080 Exhibit A

- 6. The Wells will be completed in the Hackberry; Bone Spring pool (Code 29345).
- 7. The completed intervals of the Wells will be orthodox.
- 8. **Exhibit A-2** contains the C-102 for the Wells.
- 9. **Exhibit A-3** contains a plat identifying ownership by tract in the Unit. This exhibit also includes any applicable lease numbers, a unit recapitulation, and the interests Colgate seeks to pool highlighted in yellow. All of the parties are locatable in that Colgate believes it located valid addresses for them.
- 10. Colgate has conducted a diligent search of all county public records, including phone directories and computer databases, as well as internet searches, to locate the interest owners it seeks to pool.
- 11. **Exhibit A-4** contains a sample well proposal letter that was sent to interest owners for the Wells. The estimated costs reflected on the AFE are fair and reasonable and comparable to the cost of other wells of similar depth and length drilled in the subject formation in the area.
- 12. In my opinion, Colgate made a good-faith effort to reach voluntary joinder of uncommitted interests in the Wells as indicated by the chronology of contact described in **Exhibit A-5**.
- 13. Colgate requests that Permian Resources Operating, LLC ("Permian Resources") be designated operator of the Wells and the Unit. Colgate also requests that the Division authorize Permian Resources to recover overhead and administrative rates of \$10,000 per month while the Wells are being drilled, and \$1,000 per month while the Wells are producing. These rates are fair and are comparable to the rates charged by Permian Resources and other operators in the vicinity.
- 14. The attached exhibits were either prepared by me or under my supervision or were compiled from company business records.

#### 2. Mojo 30-25 Federal Com 121H

SHL: 1,350' FNL & 915' FEL of Section 30 (or at a legal location within Unit H)

BHL: 100' FWL & 660' FNL of Section 25 FTP: 100' FEL & 660' FNL of Section 30 LTP: 100' FWL & 660' FNL of Section 30

TVD: Approximately 8,905'
TMD: Approximately 19,190'
Target Interval: 2<sup>nd</sup> Bone Spring

Proration Unit: N2N2 of Sections 25 & 30

Total Cost: See attached AFE

Colgate Production, LLC Case No. 24080 Exhibit A-4