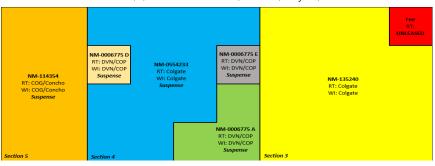

|

Land Exhibit: Michelada 5 Fed Com #123H, #124H, #133H, & #134H S/2 of Sections 3, 4, & the SE/4 of Section 5, T20S-R3E, Eddy Co., NM



|           | Micl              | helada 5 Fed Com 121H & 131H              |  |
|-----------|-------------------|-------------------------------------------|--|
|           | Mic               | helada 5 Fed Com 122H & 132H              |  |
|           | Mic               | helada 3 Fed Com 123H & 133H              |  |
| Section 5 | Mich<br>Section 4 | helada 3 Fed Com 124H & 134H<br>section 3 |  |

|                             |          | D        | ocuments Se | ent      |                   |
|-----------------------------|----------|----------|-------------|----------|-------------------|
| Owner                       | Pooling? | Proposal | JOA         | Com Agmt | Notes             |
| Colgate Production, LLC     | N/A      | N/A      | N/A         | N/A      |