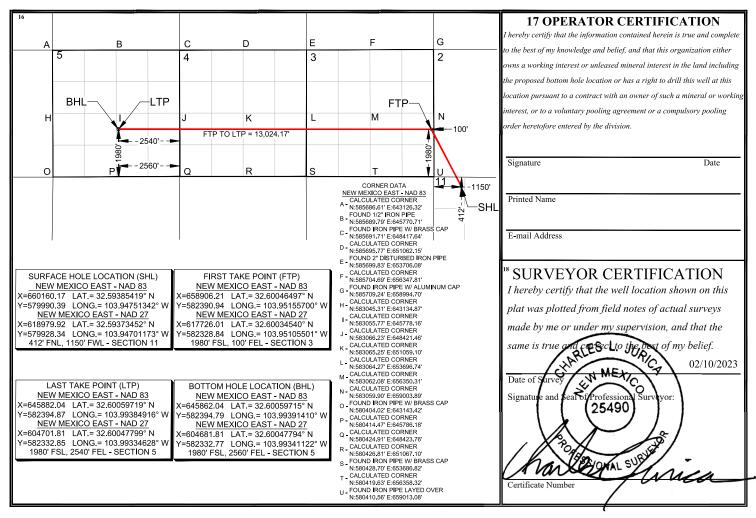

# ALL INFORMATION IN THE APPLICATION MUST BE SUPPORTED BY SIGNED AFFIDAVITS

| Case: 23986                                                                                                                                              | APPLICANT'S RESPONSE                                                                                                                                                                                      |
|----------------------------------------------------------------------------------------------------------------------------------------------------------|-----------------------------------------------------------------------------------------------------------------------------------------------------------------------------------------------------------|
| Date                                                                                                                                                     | January 4, 2024                                                                                                                                                                                           |
| Applicant                                                                                                                                                | Colgate Production, LLC                                                                                                                                                                                   |
| Designated Operator & OGRID (affiliation if applicable)                                                                                                  | OGRID No. 372165 (Permian Resources Operating, LLC)                                                                                                                                                       |
| Applicant's Counsel:                                                                                                                                     | Hinkle Shanor LLP                                                                                                                                                                                         |
| Case Title:                                                                                                                                              | Application of Colgate Production, LLC for Compulsory Pooling<br>and Approval of Non-Standard Spacing Unit, Eddy County,<br>New Mexico.                                                                   |
| Entries of Appearance/Intervenors:                                                                                                                       | None.                                                                                                                                                                                                     |
| Well Family                                                                                                                                              | Michelada                                                                                                                                                                                                 |
| Formation/Pool                                                                                                                                           |                                                                                                                                                                                                           |
| Formation Name(s) or Vertical Extent:                                                                                                                    | Bone Spring Formation                                                                                                                                                                                     |
| Primary Product (Oil or Gas):                                                                                                                            | Oil                                                                                                                                                                                                       |
| Pooling this vertical extent:                                                                                                                            | Bone Spring Formation                                                                                                                                                                                     |
| Pool Name and Pool Code:                                                                                                                                 | Parkway; Bone Spring Pool (Code 49622)                                                                                                                                                                    |
| Well Location Setback Rules:                                                                                                                             | Statewide                                                                                                                                                                                                 |
| Spacing Unit                                                                                                                                             |                                                                                                                                                                                                           |
| Type (Horizontal/Vertical)                                                                                                                               | Horizontal                                                                                                                                                                                                |
| Size (Acres)                                                                                                                                             | 800 acres                                                                                                                                                                                                 |
| Building Blocks:                                                                                                                                         | quarter-quarter                                                                                                                                                                                           |
| Orientation:                                                                                                                                             | East to West                                                                                                                                                                                              |
| Description: TRS/County                                                                                                                                  | S/2 of irregular Sections 3 and 4, and SE/4 of irregular<br>Section 5, Township 20 South, Range 30 East, Eddy County                                                                                      |
| Standard Horizontal Well Spacing Unit (Y/N), If No, describe <u>and is</u> <u>approval of non-standard unit requested in this application?</u>           | No. Approval of a non-standard horizontal spacing unit is requested in this application.                                                                                                                  |
| Other Situations                                                                                                                                         |                                                                                                                                                                                                           |
| Depth Severance: Y/N. If yes, description                                                                                                                | N/A                                                                                                                                                                                                       |
| Proximity Tracts: If yes, description                                                                                                                    | N/A                                                                                                                                                                                                       |
| Proximity Defining Well: if yes, description                                                                                                             | N/A                                                                                                                                                                                                       |
| Applicant's Ownership in Each Tract                                                                                                                      | Exhibit A-3                                                                                                                                                                                               |
| Well(s)                                                                                                                                                  |                                                                                                                                                                                                           |
| Name & API (if assigned), surface and bottom hole location,<br>footages, completion target, orientation, completion status<br>(standard or non-standard) | Add wells as needed                                                                                                                                                                                       |
| Well #1                                                                                                                                                  | Michelada 5 Fed Com 123H (API #)<br>412' FNL & 1150' FWL (Unit D), Section 11, T20S, R30E<br>1980' FSL & 2560' FEL (Unit J), Section 5, T20S, R30E<br>Completion Target: Bone Spring (Approx. 8,132' TVD) |