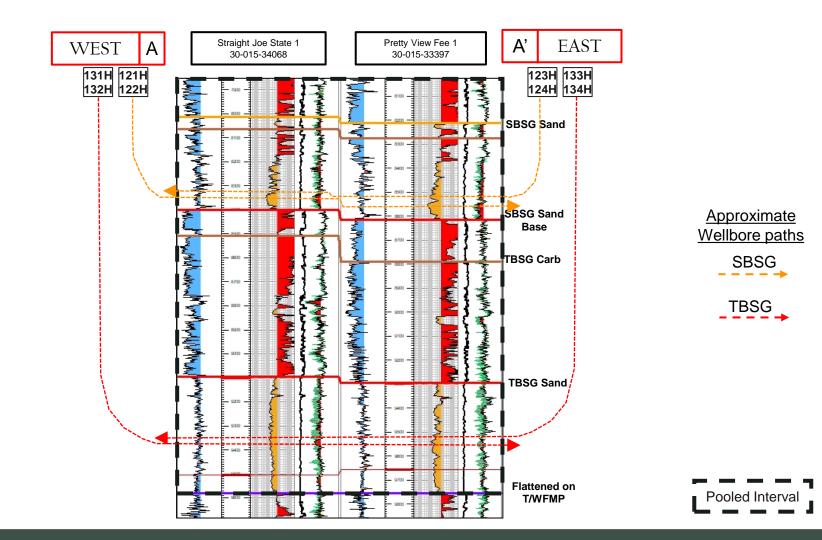

#### **EXHIBIT INDEX**

Compulsory Pooling Checklist

| Exhibit A | Self-Affirmed Statement of Mason Maxwell                                                       |
|-----------|------------------------------------------------------------------------------------------------|
| A-1       | Application & Proposed Notice of Hearing                                                       |
| A-2       | C-102s                                                                                         |
| A-3       | Plat of Tracts, Tract Ownership, Applicable Lease Numbers, Unit Recapitulation, Pooled Parties |
| A-4       | Offset Ownership Map                                                                           |
| A-5       | Sample Well Proposal Letters & AFEs                                                            |
| A-6       | Chronology of Contact                                                                          |
| Exhibit B | Self-Affirmed Statement of Christopher Cantin                                                  |
| B-1       | Regional Locator Map                                                                           |
| B-2       | Cross-Section Location Map                                                                     |
| B-3       | Second Bone Spring Subsea Structure Map                                                        |
| B-4       | Third Bone Spring Subsea Structure Map                                                         |
| B-5       | Stratigraphic Cross-Section                                                                    |
| B-6       | Gun Barrel Diagram                                                                             |
| Exhibit C | Self-Affirmed Statement of Dana S. Hardy                                                       |
| C-1       | Notice Letter to Interested Parties                                                            |
| C-2       | Chart of Notice to Interested Parties                                                          |
| C-3       | Copies of Certified Mail Receipts and Returns                                                  |