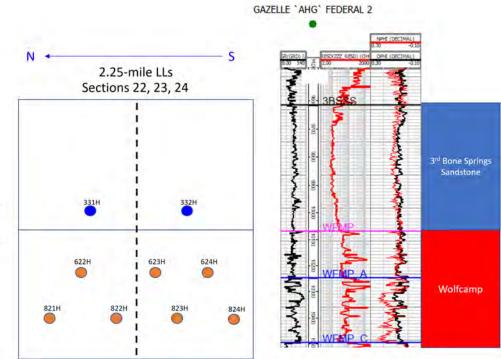

Exhibit B-5: Structural Cross-Section 623H, 624H, 823H, 824H Wells

Exhibit B-6: Structural Cross-Section 622H, 821H, 822H Wells

TAB 4 Exhibit C: Self-Affirmed Statement of Notice, Darin C. Savage

Exhibit C-1: Notice Letters Exhibit C-2: Mailing List

| Received by OCD: 1/2/2024 5:15:53 PM                                                                                               | T                                              |
|------------------------------------------------------------------------------------------------------------------------------------|------------------------------------------------|
| Land Ownership Schematic of the Spacing Unit                                                                                       | Exhibit A-2                                    |
| Tract List (including lease numbers and owners)                                                                                    | Exhibit A-2                                    |
| If approval of Non-Standard Spacing Unit is requested, Tract List (including lease numbers and owners) of Tracts subject to notice |                                                |
| requirements.                                                                                                                      | N/A                                            |
|                                                                                                                                    | Exhibit A-2, includes Working Interest owners; |
| Pooled Parties (including ownership type)                                                                                          | Record Title owners; and ORRI owners.          |
| Unlocatable Parties to be Pooled                                                                                                   | Exhibit A: Para. 17                            |
| Ownership Depth Severance (including percentage above & below)                                                                     | N/A                                            |
| Joinder                                                                                                                            |                                                |
| Sample Copy of Proposal Letter                                                                                                     | Exhibit A-3                                    |
| List of Interest Owners (ie Exhibit A of JOA)                                                                                      | Exhibit A-2                                    |
| Chronology of Contact with Non-Joined Working Interests                                                                            | Exhibit A-4                                    |
| Overhead Rates In Proposal Letter                                                                                                  | Exhibit A-3                                    |
| Cost Estimate to Drill and Complete                                                                                                | Exhibit A-3                                    |
| Cost Estimate to Equip Well                                                                                                        | Exhibit A-3                                    |
| Cost Estimate for Production Facilities                                                                                            | Exhibit A-3                                    |
| Geology                                                                                                                            |                                                |
| Summary (including special considerations)                                                                                         | Exhibit B                                      |
| Spacing Unit Schematic                                                                                                             | Exhbits B-1, B-2                               |
| Gunbarrel/Lateral Trajectory Schematic                                                                                             | Exhibit B-4                                    |
| Well Orientation (with rationale)                                                                                                  | Exhibits B, B-1, B-2                           |
| Target Formation                                                                                                                   | Exhibits B-3, B-4                              |
| HSU Cross Section                                                                                                                  | Exhibits B-3, B-4, B-5, B-6                    |
| Depth Severance Discussion                                                                                                         | N/A                                            |
| Forms, Figures and Tables                                                                                                          |                                                |
| C-102                                                                                                                              | Exhibit A-1                                    |
| Tracts                                                                                                                             | Exhibit A-2                                    |
| Summary of Interests, Unit Recapitulation (Tracts)                                                                                 | Exhibit A-2                                    |
| General Location Map (including basin)                                                                                             | Exhibit A-2                                    |
| Well Bore Location Map                                                                                                             | Exhibit A-1, A-2, B-1                          |
| Structure Contour Map - Subsea Depth                                                                                               | Exhbiit B-1                                    |
| Cross Section Location Map (including wells)                                                                                       | Exhibit B-3, B-4                               |
| Cross Section (including Landing Zone)                                                                                             | Exhbits B-3, B-4, B-5, B-6                     |
| Additional Information                                                                                                             |                                                |
| Special Provisions/Stipulations                                                                                                    |                                                |
| CERTIFICATION: I hereby certify that the information provide                                                                       | d in this checklist is complete and accurate.  |
| Printed Name (Attorney or Party Representative):                                                                                   | Darin C. Savage                                |
| Signed Name (Attorney or Party Representative):                                                                                    | Darín C. Savage                                |
| Date:                                                                                                                              | 1/2/24                                         |