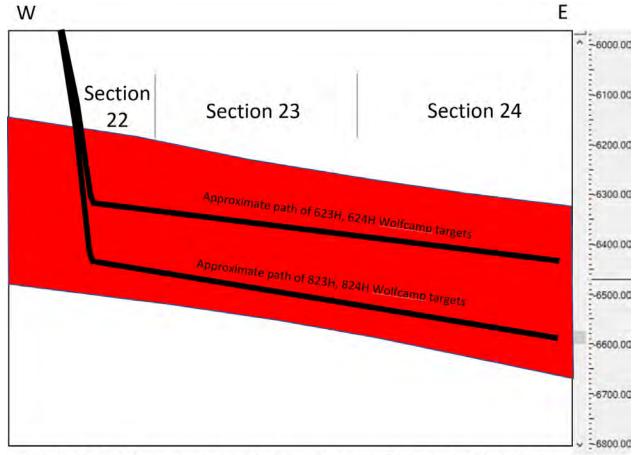

Exhibit B-5: Structural Cross-Section 623H, 624H, 823H, 824H Wells

Exhibit B-6: Structural Cross-Section 622H, 821H, 822H Wells

TAB 4 Exhibit C: Self-Affirmed Statement of Notice, Darin C. Savage

Exhibit C-1: Notice Letters Exhibit C-2: Mailing List

| Received by OCD: 1/2/2024 5:15:53 PM                                                                                               | T                                              |
|------------------------------------------------------------------------------------------------------------------------------------|------------------------------------------------|
| Land Ownership Schematic of the Spacing Unit                                                                                       | Exhibit A-2                                    |
| Tract List (including lease numbers and owners)                                                                                    | Exhibit A-2                                    |
| If approval of Non-Standard Spacing Unit is requested, Tract List (including lease numbers and owners) of Tracts subject to notice |                                                |
| requirements.                                                                                                                      | N/A                                            |
|                                                                                                                                    | Exhibit A-2, includes Working Interest owners; |
| Pooled Parties (including ownership type)                                                                                          | Record Title owners; and ORRI owners.          |
| Unlocatable Parties to be Pooled                                                                                                   | Exhibit A: Para. 17                            |
| Ownership Depth Severance (including percentage above & below)                                                                     | N/A                                            |
| Joinder                                                                                                                            |                                                |
| Sample Copy of Proposal Letter                                                                                                     | Exhibit A-3                                    |
| List of Interest Owners (ie Exhibit A of JOA)                                                                                      | Exhibit A-2                                    |
| Chronology of Contact with Non-Joined Working Interests                                                                            | Exhibit A-4                                    |
| Overhead Rates In Proposal Letter                                                                                                  | Exhibit A-3                                    |
| Cost Estimate to Drill and Complete                                                                                                | Exhibit A-3                                    |
| Cost Estimate to Equip Well                                                                                                        | Exhibit A-3                                    |
| Cost Estimate for Production Facilities                                                                                            | Exhibit A-3                                    |
| Geology                                                                                                                            |                                                |
| Summary (including special considerations)                                                                                         | Exhibit B                                      |
| Spacing Unit Schematic                                                                                                             | Exhbits B-1, B-2                               |
| Gunbarrel/Lateral Trajectory Schematic                                                                                             | Exhibit B-4                                    |
| Well Orientation (with rationale)                                                                                                  | Exhibits B, B-1, B-2                           |
| Target Formation                                                                                                                   | Exhibits B-3, B-4                              |
| HSU Cross Section                                                                                                                  | Exhibits B-3, B-4, B-5, B-6                    |
| Depth Severance Discussion                                                                                                         | N/A                                            |
| Forms, Figures and Tables                                                                                                          |                                                |
| C-102                                                                                                                              | Exhibit A-1                                    |
| Tracts                                                                                                                             | Exhibit A-2                                    |
| Summary of Interests, Unit Recapitulation (Tracts)                                                                                 | Exhibit A-2                                    |
| General Location Map (including basin)                                                                                             | Exhibit A-2                                    |
| Well Bore Location Map                                                                                                             | Exhibit A-1, A-2, B-1                          |
| Structure Contour Map - Subsea Depth                                                                                               | Exhbiit B-1                                    |
| Cross Section Location Map (including wells)                                                                                       | Exhibit B-3, B-4                               |
| Cross Section (including Landing Zone)                                                                                             | Exhbits B-3, B-4, B-5, B-6                     |
| Additional Information                                                                                                             |                                                |
| Special Provisions/Stipulations                                                                                                    |                                                |
| CERTIFICATION: I hereby certify that the information provide                                                                       | d in this checklist is complete and accurate.  |
| Printed Name (Attorney or Party Representative):                                                                                   | Darin C. Savage                                |
| Signed Name (Attorney or Party Representative):                                                                                    | Darín C. Savage                                |
| Date:                                                                                                                              | 1/2/24                                         |