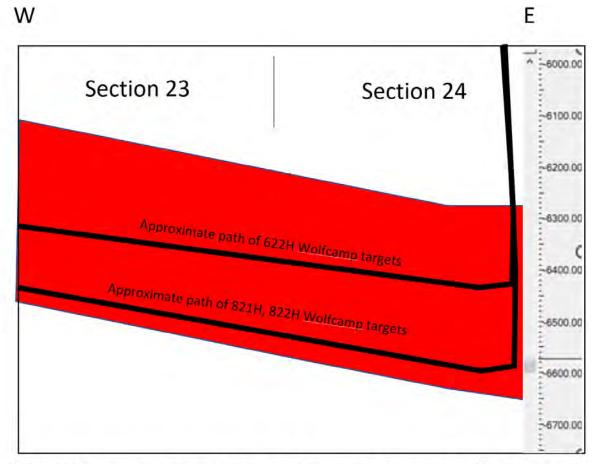

Exhibit B-5: Structural Cross-Section 623H, 624H, 823H, 824H Wells

Exhibit B-6: Structural Cross-Section 622H, 821H, 822H Wells

TAB 4 Exhibit C: Self-Affirmed Statement of Notice, Darin C. Savage

Exhibit C-1: Notice Letters Exhibit C-2: Mailing List

| Received by OCD: 1/2/2024 5:15:53 PM                                                                                               | T                                              |
|------------------------------------------------------------------------------------------------------------------------------------|------------------------------------------------|
| Land Ownership Schematic of the Spacing Unit                                                                                       | Exhibit A-2                                    |
| Tract List (including lease numbers and owners)                                                                                    | Exhibit A-2                                    |
| If approval of Non-Standard Spacing Unit is requested, Tract List (including lease numbers and owners) of Tracts subject to notice |                                                |
| requirements.                                                                                                                      | N/A                                            |
|                                                                                                                                    | Exhibit A-2, includes Working Interest owners; |
| Pooled Parties (including ownership type)                                                                                          | Record Title owners; and ORRI owners.          |
| Unlocatable Parties to be Pooled                                                                                                   | Exhibit A: Para. 17                            |
| Ownership Depth Severance (including percentage above & below)                                                                     | N/A                                            |
| Joinder                                                                                                                            |                                                |
| Sample Copy of Proposal Letter                                                                                                     | Exhibit A-3                                    |
| List of Interest Owners (ie Exhibit A of JOA)                                                                                      | Exhibit A-2                                    |
| Chronology of Contact with Non-Joined Working Interests                                                                            | Exhibit A-4                                    |
| Overhead Rates In Proposal Letter                                                                                                  | Exhibit A-3                                    |
| Cost Estimate to Drill and Complete                                                                                                | Exhibit A-3                                    |
| Cost Estimate to Equip Well                                                                                                        | Exhibit A-3                                    |
| Cost Estimate for Production Facilities                                                                                            | Exhibit A-3                                    |
| Geology                                                                                                                            |                                                |
| Summary (including special considerations)                                                                                         | Exhibit B                                      |
| Spacing Unit Schematic                                                                                                             | Exhbits B-1, B-2                               |
| Gunbarrel/Lateral Trajectory Schematic                                                                                             | Exhibit B-4                                    |
| Well Orientation (with rationale)                                                                                                  | Exhibits B, B-1, B-2                           |
| Target Formation                                                                                                                   | Exhibits B-3, B-4                              |
| HSU Cross Section                                                                                                                  | Exhibits B-3, B-4, B-5, B-6                    |
| Depth Severance Discussion                                                                                                         | N/A                                            |
| Forms, Figures and Tables                                                                                                          |                                                |
| C-102                                                                                                                              | Exhibit A-1                                    |
| Tracts                                                                                                                             | Exhibit A-2                                    |
| Summary of Interests, Unit Recapitulation (Tracts)                                                                                 | Exhibit A-2                                    |
| General Location Map (including basin)                                                                                             | Exhibit A-2                                    |
| Well Bore Location Map                                                                                                             | Exhibit A-1, A-2, B-1                          |
| Structure Contour Map - Subsea Depth                                                                                               | Exhbiit B-1                                    |
| Cross Section Location Map (including wells)                                                                                       | Exhibit B-3, B-4                               |
| Cross Section (including Landing Zone)                                                                                             | Exhbits B-3, B-4, B-5, B-6                     |
| Additional Information                                                                                                             |                                                |
| Special Provisions/Stipulations                                                                                                    |                                                |
| CERTIFICATION: I hereby certify that the information provide                                                                       | d in this checklist is complete and accurate.  |
| Printed Name (Attorney or Party Representative):                                                                                   | Darin C. Savage                                |
| Signed Name (Attorney or Party Representative):                                                                                    | Darín C. Savage                                |
| Date:                                                                                                                              | 1/2/24                                         |