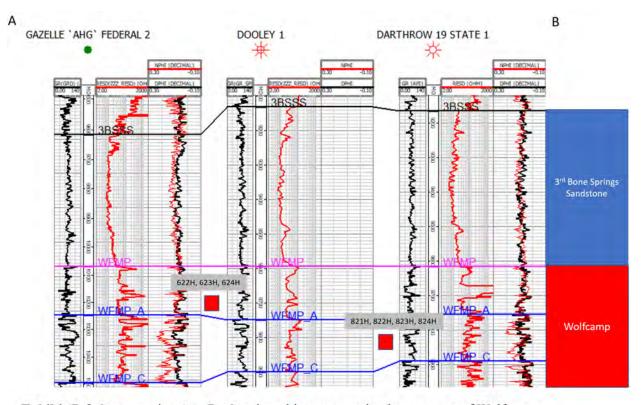

Exhibit B-5: Structural Cross-Section 623H, 624H, 823H, 824H Wells

Exhibit B-6: Structural Cross-Section 622H, 821H, 822H Wells

TAB 4 Exhibit C: Self-Affirmed Statement of Notice, Darin C. Savage

Exhibit C-1: Notice Letters Exhibit C-2: Mailing List

| Received by OCD: 1/2/2024 5:15:53 PM                                                                                               | T                                              |
|------------------------------------------------------------------------------------------------------------------------------------|------------------------------------------------|
| Land Ownership Schematic of the Spacing Unit                                                                                       | Exhibit A-2                                    |
| Tract List (including lease numbers and owners)                                                                                    | Exhibit A-2                                    |
| If approval of Non-Standard Spacing Unit is requested, Tract List (including lease numbers and owners) of Tracts subject to notice |                                                |
| requirements.                                                                                                                      | N/A                                            |
|                                                                                                                                    | Exhibit A-2, includes Working Interest owners; |
| Pooled Parties (including ownership type)                                                                                          | Record Title owners; and ORRI owners.          |
| Unlocatable Parties to be Pooled                                                                                                   | Exhibit A: Para. 17                            |
| Ownership Depth Severance (including percentage above & below)                                                                     | N/A                                            |
| Joinder                                                                                                                            |                                                |
| Sample Copy of Proposal Letter                                                                                                     | Exhibit A-3                                    |
| List of Interest Owners (ie Exhibit A of JOA)                                                                                      | Exhibit A-2                                    |
| Chronology of Contact with Non-Joined Working Interests                                                                            | Exhibit A-4                                    |
| Overhead Rates In Proposal Letter                                                                                                  | Exhibit A-3                                    |
| Cost Estimate to Drill and Complete                                                                                                | Exhibit A-3                                    |
| Cost Estimate to Equip Well                                                                                                        | Exhibit A-3                                    |
| Cost Estimate for Production Facilities                                                                                            | Exhibit A-3                                    |
| Geology                                                                                                                            |                                                |
| Summary (including special considerations)                                                                                         | Exhibit B                                      |
| Spacing Unit Schematic                                                                                                             | Exhbits B-1, B-2                               |
| Gunbarrel/Lateral Trajectory Schematic                                                                                             | Exhibit B-4                                    |
| Well Orientation (with rationale)                                                                                                  | Exhibits B, B-1, B-2                           |
| Target Formation                                                                                                                   | Exhibits B-3, B-4                              |
| HSU Cross Section                                                                                                                  | Exhibits B-3, B-4, B-5, B-6                    |
| Depth Severance Discussion                                                                                                         | N/A                                            |
| Forms, Figures and Tables                                                                                                          |                                                |
| C-102                                                                                                                              | Exhibit A-1                                    |
| Tracts                                                                                                                             | Exhibit A-2                                    |
| Summary of Interests, Unit Recapitulation (Tracts)                                                                                 | Exhibit A-2                                    |
| General Location Map (including basin)                                                                                             | Exhibit A-2                                    |
| Well Bore Location Map                                                                                                             | Exhibit A-1, A-2, B-1                          |
| Structure Contour Map - Subsea Depth                                                                                               | Exhbiit B-1                                    |
| Cross Section Location Map (including wells)                                                                                       | Exhibit B-3, B-4                               |
| Cross Section (including Landing Zone)                                                                                             | Exhbits B-3, B-4, B-5, B-6                     |
| Additional Information                                                                                                             |                                                |
| Special Provisions/Stipulations                                                                                                    |                                                |
| CERTIFICATION: I hereby certify that the information provide                                                                       | d in this checklist is complete and accurate.  |
| Printed Name (Attorney or Party Representative):                                                                                   | Darin C. Savage                                |
| Signed Name (Attorney or Party Representative):                                                                                    | Darín C. Savage                                |
| Date:                                                                                                                              | 1/2/24                                         |