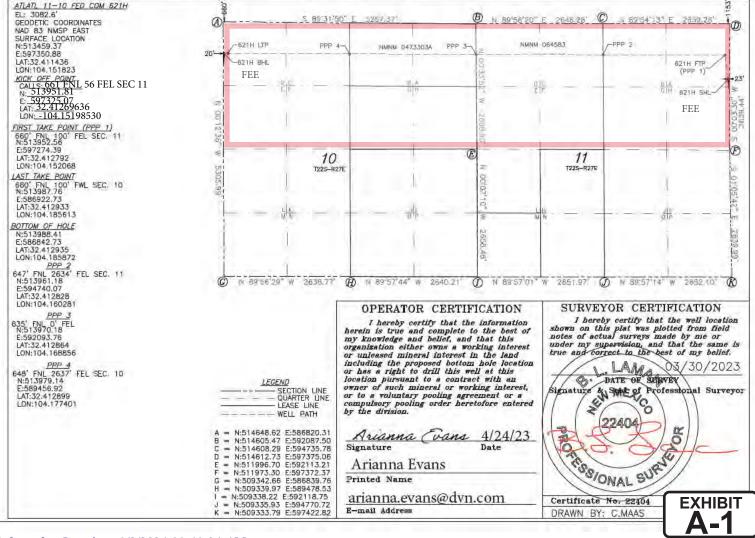

☐ AMENDED REPORT

WELL LOCATION AND ACREAGE DEDICATION PLAT

| API Number        | Pool Code<br>98220 | Pool Name<br>PURPLE SAGE; WOLFCAMP | (Gas)               |
|-------------------|--------------------|------------------------------------|---------------------|
| Property Code     |                    | erty Name<br>10 FED COM            | Well Number<br>621H |
| OGRID No.<br>6137 |                    | ator Name<br>OUCTION COMPANY, L.P. | Elevation<br>3082.6 |

#### Surface Location

| UL or lot No. | Section | Township | Range | Lot Idn | Feet from the | North/South line | Feet from the | East/West line | County |
|---------------|---------|----------|-------|---------|---------------|------------------|---------------|----------------|--------|
| Α             | 11      | 22-S     | 27-E  | 3 1 1   | 1153          | NORTH            | 23            | EAST           | EDDY   |

#### Bottom Hole Location If Different From Surface

| UL or lot No.   | Section<br>10 | Township 22-S | Range<br>27—E | Lot Idn | Feet from the | North/South line | Feet from the 20 | East/West line WEST | County<br>EDDY |
|-----------------|---------------|---------------|---------------|---------|---------------|------------------|------------------|---------------------|----------------|
| Dedicated Acres | Joint (       | or Infill C   | onsolidation  | Code Or | der No        |                  |                  |                     |                |

# NO ALLOWABLE WILL BE ASSIGNED TO THIS COMPLETION UNTIL ALL INTERESTS HAVE BEEN CONSOLIDATED OR A NON-STANDARD UNIT HAS BEEN APPROVED BY THE DIVISION

| Operator Name: |               |                  |               |        |               | Property Nam            | ۵.          |                  |        |                          | Well Number  |
|----------------|---------------|------------------|---------------|--------|---------------|-------------------------|-------------|------------------|--------|--------------------------|--------------|
| DE'            |               | IERGY F          | RODU          | CTIO   | N             | ATLATL 11-              |             | ED COM           |        |                          | 621H         |
| (ick (         | Off Point     | (KOP)            |               |        |               |                         |             |                  | _ 1    |                          |              |
| UL             | Section       | Township         | Range         | Lot    | Feet          | From N/S                | Fee         | t From           | n E/W  | County                   |              |
| Α              | 11            | 225              | 27E           |        | 661           | NORTH                   | 56          |                  |        | EDDY                     |              |
| Latit          |               |                  |               |        | Longitu       | Longitude NAD           |             |                  |        |                          |              |
| 3              | 2.41269636    |                  |               |        | -104          | .15198530               |             |                  |        | 83                       |              |
| UL             | Section       | Township<br>22-S | Range<br>27-E | Lot    | Feet<br>660   | From N/S                | Fee<br>H 10 | t From           | n E/W  | County                   | ,            |
| 4              |               | 22-5             | 21-0          |        | 660           | NORTI                   | 110         | UEA              | 01     | The second second second |              |
| Latit          | .4127         | 92               |               |        | Longitude 101 | .152068                 |             |                  |        | NAD<br>83                |              |
| ast            | Take Poin     | t (LTP)          |               |        |               |                         |             |                  |        |                          |              |
| OL<br>O        | Section<br>10 | Township 22-S    | Range 27-E    | Lot    | Feet<br>660   | From N/S Fe<br>NORTH 10 |             | From E/W<br>WEST | Coun   |                          |              |
| Latit          | .4129         | 33               |               |        | 104           | 94.185613 NAD<br>83     |             |                  |        | 1                        |              |
|                |               | defining v       |               | ne Hor | izontal S     | pacing Unit?            | YES         |                  |        |                          |              |
| infi           | ng Unit.      | lease prov       | ide API if    | availa | ble, Ope      | rator Name and          | wellr       | number for       | Defini | ng well fo               | r Horizontal |
| pac            |               |                  |               |        |               |                         |             |                  |        |                          |              |
| Pac<br>API #   | rator Na      | me:              | , Je          |        |               | Property Nam            | e:          |                  |        |                          | Well Numbe   |