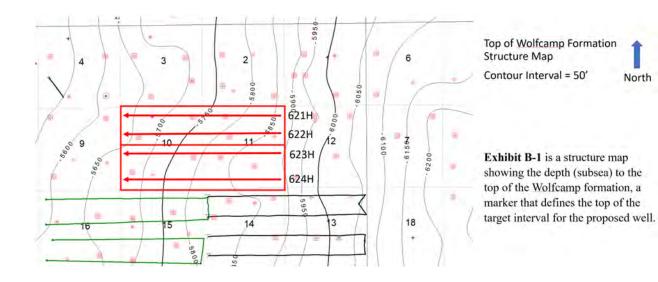

Exhibit B-1: Structure Map
Exhibit B-2: Gross Isochore
Exhibit B-3: Cross-Section
Exhibit B-4: Gun Barrel View

Exhibit B-5: Generalized Cross-Section

TAB 4 Exhibit C: Self-Affirmed Statement of Notice, Darin C. Savage