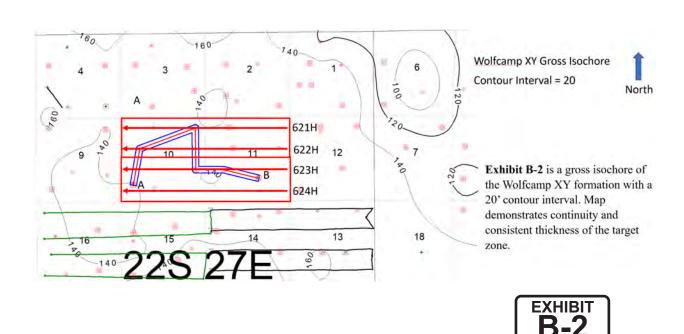

Exhibit B-1: Structure Map
Exhibit B-2: Gross Isochore
Exhibit B-3: Cross-Section
Exhibit B-4: Gun Barrel View

Exhibit B-5: Generalized Cross-Section

TAB 4 Exhibit C: Self-Affirmed Statement of Notice, Darin C. Savage

| RECEIVED BY OCD. 1/2/2024 S.21.37 FM                     | Fage II of I                                       |
|----------------------------------------------------------|----------------------------------------------------|
| List of Interest Owners (ie Exhibit A of JOA)            | Exhibit A-2                                        |
| Chronology of Contact with Non-Joined Working Interests  | Exhibit A-4                                        |
| Overhead Rates In Proposal Letter                        | Exhibit A-3                                        |
| Cost Estimate to Drill and Complete                      | Exhibit A-3                                        |
| Cost Estimate to Equip Well                              | Exhibit A-3                                        |
| Cost Estimate for Production Facilities                  | Exhibit A-3                                        |
| Geology                                                  |                                                    |
| Summary (including special considerations)               | Exhibit B                                          |
| Spacing Unit Schematic                                   | Exhbits B-1, B-2                                   |
| Gunbarrel/Lateral Trajectory Schematic                   | Exhibit B-4                                        |
| Well Orientation (with rationale)                        | Exhibit B, B-1, B-2                                |
| Target Formation                                         | Exhibit B-3, B-4                                   |
| HSU Cross Section                                        | Exhibits B-3, B-4, B-5                             |
| Depth Severance Discussion                               | N/A                                                |
| Forms, Figures and Tables                                |                                                    |
| C-102                                                    | Exhibit A-1                                        |
| Tracts                                                   | Exhibit A-2                                        |
| Summary of Interests, Unit Recapitulation (Tracts)       | Exhibit A-2                                        |
| General Location Map (including basin)                   | Exhibit A-2                                        |
| Well Bore Location Map                                   | Exhibit A-1, B-1                                   |
| Structure Contour Map - Subsea Depth                     | Exhbiit B-1                                        |
| Cross Section Location Map (including wells)             | Exhibit B-3, B-4                                   |
| Cross Section (including Landing Zone)                   | Exhbits B-3, B-4, B-5                              |
| Additional Information                                   |                                                    |
| Special Provisions/Stipulations                          |                                                    |
| CERTIFICATION: I hereby certify that the information pro | ovided in this checklist is complete and accurate. |
| Printed Name (Attorney or Party Representative):         | Darin C. Savage                                    |
| Signed Name (Attorney or Party Representative):          | Darín C. Savage                                    |
| Date:                                                    | 1/2/24                                             |