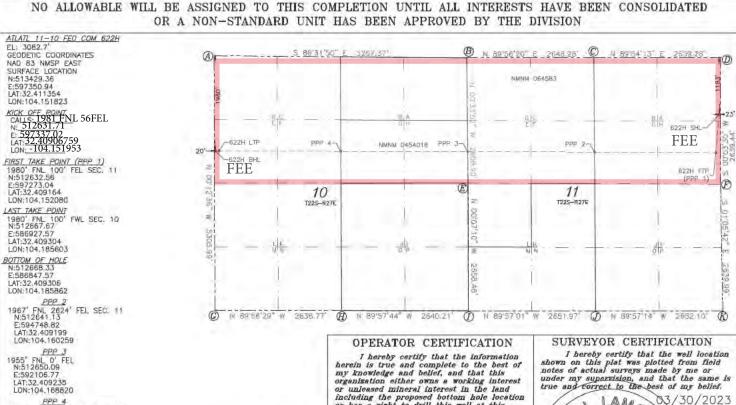

Santa Fe, New Mexico 87505

□ AMENDED REPORT

| (000) 270 1700 FRZ. (000) 270 1700 | WELL LOCATION AND  | ACREAGE DEDICATION PLAT               |                     |  |
|------------------------------------|--------------------|---------------------------------------|---------------------|--|
| API Number                         | Pool Code<br>98220 | Pool Name PURPLE SAGE; WOLFCAMP (GAS) |                     |  |
| Property Code                      |                    | perty Name<br>I 10 FED COM            | Well Number<br>622H |  |
| OGRID No.<br>61.37                 |                    | DUCTION COMPANY, L.P.                 | Elevation<br>3082.7 |  |

#### Surface Location

| UL or lot No. | Section | Township | Range | Lot Idn | Feet from the | North/South line | Feet from the | East/West line | County |
|---------------|---------|----------|-------|---------|---------------|------------------|---------------|----------------|--------|
| A             | 11      | 22-S     | 27-E  | e de    | 1183          | NORTH            | 23            | EAST           | EDDY   |

#### Bottom Hole Location If Different From Surface

| UL or lot No.   | Section | Township    | Range         | Lot Idn | Feet from the | North/South line | Feet from the | East/West line | County |
|-----------------|---------|-------------|---------------|---------|---------------|------------------|---------------|----------------|--------|
| E               | 10      | 22-5        | ZI-E          |         | 1980          | NORTH            | 20            | WEST           | EDUT   |
| Dedicated Acres | Joint ( | or Infill ( | Consolidation | Code Or | der No.       |                  |               |                |        |

DRAWN BY: C.MAAS

DATE: 03/28/23

| One                       | rator Na                             | me.                        | 1             |        | -            | Droporty Nam                        | ٥.                 |                  |        | -          | Well Number   |  |
|---------------------------|--------------------------------------|----------------------------|---------------|--------|--------------|-------------------------------------|--------------------|------------------|--------|------------|---------------|--|
|                           |                                      | me.<br>IERGY F             | RODU          | CTIO   | V            | Property Name: ATLATL 11-10 FED COM |                    |                  |        |            | 622H          |  |
|                           | MPANY                                |                            | 11000         |        |              | AND REIL                            |                    | -,               |        |            |               |  |
|                           |                                      |                            |               |        |              |                                     |                    |                  |        |            |               |  |
|                           |                                      |                            |               |        |              |                                     |                    |                  |        |            |               |  |
|                           | de a s                               | nant-you                   |               |        |              |                                     |                    |                  |        |            |               |  |
| ick (                     | Off Point                            | (KOP)                      |               |        |              |                                     |                    |                  |        |            |               |  |
| UL<br>H                   | Section                              | Township                   | Range         | Lot    | Feet         | From N/S                            | Feet               | Fron             | n E/W  | County     |               |  |
|                           | 11                                   | 225                        | 27E           |        | 1981         | NORTH                               | 56                 | EAS              | T      | EDDY       |               |  |
| Latit                     | ude                                  |                            |               |        | Longitu      | de                                  |                    |                  |        | NAD        |               |  |
| 3                         | 32.4090675                           | 9                          |               |        | -104.1       | 5195385                             |                    |                  |        | 83         |               |  |
|                           |                                      |                            |               |        |              |                                     |                    |                  |        |            |               |  |
| irst                      | Take Poir                            | nt (FTP)                   |               |        |              |                                     |                    |                  |        |            |               |  |
| UL                        | Section                              | Township                   | Range         | Lot    | Feet         | From N/S                            | Feet               | Fron             | n E/W  | County     |               |  |
| H                         | 11                                   | 22-S                       | 27-E          |        | 1980         | NORTH                               | NORTH 100 EAST EDD |                  |        |            |               |  |
|                           | Latitude Lon                         |                            |               |        |              |                                     |                    |                  |        | NAD<br>83  |               |  |
| 32.409164                 |                                      |                            |               |        | 104          | 104.152080                          |                    |                  |        |            |               |  |
| UL                        | Section<br>10                        | Township<br>22-S           | Range<br>27-E | Lot    | Feet<br>1980 | From N/S Fe                         |                    | From E/W<br>WEST | Coun   |            |               |  |
| Latit                     | ude                                  |                            |               |        | Longitu      | de                                  |                    |                  | NAD    |            |               |  |
| 32                        | .4093                                | 04                         |               |        | 104          | .185603                             |                    |                  | 83     |            |               |  |
|                           |                                      |                            |               |        | 900          |                                     |                    |                  |        |            |               |  |
|                           |                                      |                            |               |        |              |                                     |                    |                  |        |            |               |  |
|                           |                                      |                            |               |        |              |                                     |                    | 1                |        |            |               |  |
|                           |                                      |                            |               |        |              |                                     |                    |                  |        |            |               |  |
| thi                       | s well the                           | defining v                 | vell for th   | e Hori | zontal Sp    | pacing Unit?                        | YES                |                  |        |            |               |  |
| s thi                     | s well the                           | defining v                 | vell for th   | e Hori | zontal Sp    | pacing Unit?                        | YES                |                  |        |            |               |  |
|                           |                                      |                            | vell for th   |        | zontal Sp    | pacing Unit?                        | YES                | 1                |        |            |               |  |
|                           |                                      | defining v                 | vell for th   | NO     | zontal Sp    | pacing Unit?                        | YES                |                  |        |            |               |  |
|                           |                                      |                            | vell for th   |        | zontal Sp    | pacing Unit?                        | YES                | Į.               |        |            |               |  |
| s thi                     | s well an                            | infill well?               |               | NO     | ]            |                                     |                    | Jumber for       | Defini | ng well fo | or Horizontal |  |
| s thi                     | s well an<br>Il is yes p             | infill well?               |               | NO     | ]            | pacing Unit?                        |                    | umber for        | Defini | ng well fo | or Horizontal |  |
| s this<br>f infi          | s well an<br>Il is yes p<br>ng Unit. | infill well?               |               | NO     | ]            |                                     |                    | J<br>umber for   | Defini | ng well fo | or Horizontal |  |
| s thi                     | s well an<br>Il is yes p<br>ng Unit. | infill well?               |               | NO     | ]            |                                     |                    | umber for        | Defini | ng well fo | or Horizontal |  |
| s this<br>f infi<br>Spaci | s well an<br>Il is yes p<br>ng Unit. | infill well?<br>lease prov |               | NO     | ]            | rator Name and                      | well n             | umber for        | Defini | ng well fo |               |  |
| s this<br>f infi<br>paci  | s well an<br>Il is yes p<br>ng Unit. | infill well?<br>lease prov |               | NO     | ]            |                                     | well n             | umber for        | Defini | ng well fo |               |  |
| s this<br>f infi<br>paci  | s well an<br>Il is yes p<br>ng Unit. | infill well?<br>lease prov |               | NO     | ]            | rator Name and                      | well n             | umber for        | Defini | ng well fo |               |  |
| s this<br>f infi<br>Spaci | s well an<br>Il is yes p<br>ng Unit. | infill well?<br>lease prov |               | NO     | ]            | rator Name and                      | well n             | umber for        | Defini | ng well fo | Well Number   |  |