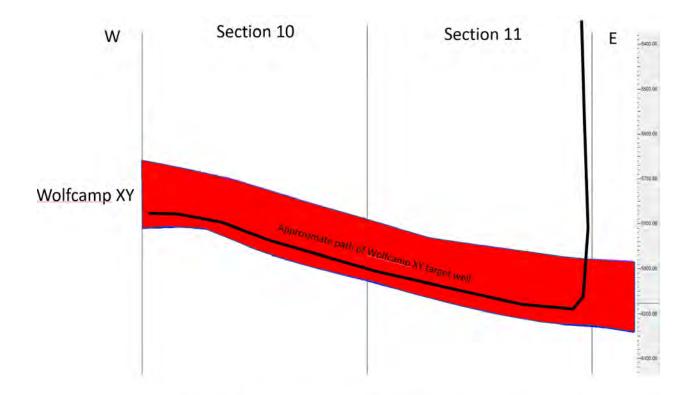

Exhibit B-1: Structure Map
Exhibit B-2: Gross Isochore
Exhibit B-3: Cross-Section
Exhibit B-4: Gun Barrel View

Exhibit B-5: Generalized Cross-Section

TAB 4 Exhibit C: Self-Affirmed Statement of Notice, Darin C. Savage

| RECEIVED BY OCD. 1/2/2024 S.21.37 FM                     | Fage II of I                                       |
|----------------------------------------------------------|----------------------------------------------------|
| List of Interest Owners (ie Exhibit A of JOA)            | Exhibit A-2                                        |
| Chronology of Contact with Non-Joined Working Interests  | Exhibit A-4                                        |
| Overhead Rates In Proposal Letter                        | Exhibit A-3                                        |
| Cost Estimate to Drill and Complete                      | Exhibit A-3                                        |
| Cost Estimate to Equip Well                              | Exhibit A-3                                        |
| Cost Estimate for Production Facilities                  | Exhibit A-3                                        |
| Geology                                                  |                                                    |
| Summary (including special considerations)               | Exhibit B                                          |
| Spacing Unit Schematic                                   | Exhbits B-1, B-2                                   |
| Gunbarrel/Lateral Trajectory Schematic                   | Exhibit B-4                                        |
| Well Orientation (with rationale)                        | Exhibit B, B-1, B-2                                |
| Target Formation                                         | Exhibit B-3, B-4                                   |
| HSU Cross Section                                        | Exhibits B-3, B-4, B-5                             |
| Depth Severance Discussion                               | N/A                                                |
| Forms, Figures and Tables                                |                                                    |
| C-102                                                    | Exhibit A-1                                        |
| Tracts                                                   | Exhibit A-2                                        |
| Summary of Interests, Unit Recapitulation (Tracts)       | Exhibit A-2                                        |
| General Location Map (including basin)                   | Exhibit A-2                                        |
| Well Bore Location Map                                   | Exhibit A-1, B-1                                   |
| Structure Contour Map - Subsea Depth                     | Exhbiit B-1                                        |
| Cross Section Location Map (including wells)             | Exhibit B-3, B-4                                   |
| Cross Section (including Landing Zone)                   | Exhbits B-3, B-4, B-5                              |
| Additional Information                                   |                                                    |
| Special Provisions/Stipulations                          |                                                    |
| CERTIFICATION: I hereby certify that the information pro | ovided in this checklist is complete and accurate. |
| Printed Name (Attorney or Party Representative):         | Darin C. Savage                                    |
| Signed Name (Attorney or Party Representative):          | Darín C. Savage                                    |
| Date:                                                    | 1/2/24                                             |