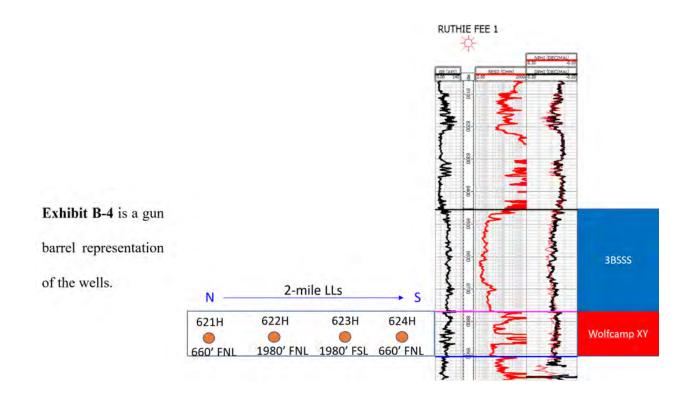

Exhibit B-1: Structure Map
Exhibit B-2: Gross Isochore
Exhibit B-3: Cross-Section
Exhibit B-4: Gun Barrel View

Exhibit B-5: Generalized Cross-Section

TAB 4 Exhibit C: Self-Affirmed Statement of Notice, Darin C. Savage

| RECEIVED BY OCD. 1/2/2024 S.21.37 FM                     | Fage II of I                                       |
|----------------------------------------------------------|----------------------------------------------------|
| List of Interest Owners (ie Exhibit A of JOA)            | Exhibit A-2                                        |
| Chronology of Contact with Non-Joined Working Interests  | Exhibit A-4                                        |
| Overhead Rates In Proposal Letter                        | Exhibit A-3                                        |
| Cost Estimate to Drill and Complete                      | Exhibit A-3                                        |
| Cost Estimate to Equip Well                              | Exhibit A-3                                        |
| Cost Estimate for Production Facilities                  | Exhibit A-3                                        |
| Geology                                                  |                                                    |
| Summary (including special considerations)               | Exhibit B                                          |
| Spacing Unit Schematic                                   | Exhbits B-1, B-2                                   |
| Gunbarrel/Lateral Trajectory Schematic                   | Exhibit B-4                                        |
| Well Orientation (with rationale)                        | Exhibit B, B-1, B-2                                |
| Target Formation                                         | Exhibit B-3, B-4                                   |
| HSU Cross Section                                        | Exhibits B-3, B-4, B-5                             |
| Depth Severance Discussion                               | N/A                                                |
| Forms, Figures and Tables                                |                                                    |
| C-102                                                    | Exhibit A-1                                        |
| Tracts                                                   | Exhibit A-2                                        |
| Summary of Interests, Unit Recapitulation (Tracts)       | Exhibit A-2                                        |
| General Location Map (including basin)                   | Exhibit A-2                                        |
| Well Bore Location Map                                   | Exhibit A-1, B-1                                   |
| Structure Contour Map - Subsea Depth                     | Exhbiit B-1                                        |
| Cross Section Location Map (including wells)             | Exhibit B-3, B-4                                   |
| Cross Section (including Landing Zone)                   | Exhbits B-3, B-4, B-5                              |
| Additional Information                                   |                                                    |
| Special Provisions/Stipulations                          |                                                    |
| CERTIFICATION: I hereby certify that the information pro | ovided in this checklist is complete and accurate. |
| Printed Name (Attorney or Party Representative):         | Darin C. Savage                                    |
| Signed Name (Attorney or Party Representative):          | Darín C. Savage                                    |
| Date:                                                    | 1/2/24                                             |