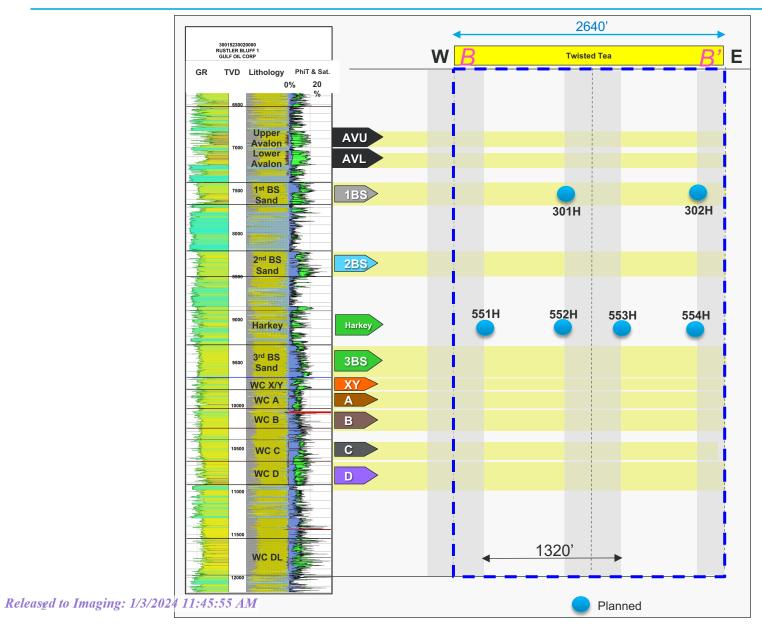

| Received by OCD: 1/2/2024 9:50:58          | $PM$ _                                                                                                                                                                                                                                                                                                                                                                                                                                                                                                                                                                              |
|--------------------------------------------|-------------------------------------------------------------------------------------------------------------------------------------------------------------------------------------------------------------------------------------------------------------------------------------------------------------------------------------------------------------------------------------------------------------------------------------------------------------------------------------------------------------------------------------------------------------------------------------|
| Weii #4                                    | Twisted Tea BS Fed Com 553H, which is an oil well targeting the 3rd Bone Spring Formation that will be horizontally drilled on a North to South orientation from a surface hole located in the SW/4 of Section 31, Township 24 South, Range 29 East, 2622' FSL, 1811' FWL, with the first takepoint being approximately 1650 feet FWL, and approximately 2540 feet FSL, to a bottom hole/last takepoint location in the SW/4 of Section 7, Township 25 South, Range 29 East, being approximately 1650 feet FWL, and approximately 100 feet FSL. This will be a                      |
| Well #5                                    | Twisted Tea BS Fed Com 554H, which is an oil well targeting the 3rd Bone Spring Formation that will be horizontally drilled on a North to South orientation from a surface hole located in the SW/4 of Section 31, Township 24 South, Range 29 East, 2622' FSL, 1841' FWL, with the first takepoint being approximately 2310 feet FWL, and approximately 2540 feet FSL, to a bottom hole/last takepoint location in the SW/4 of Section 7, Township 25 South, Range 29 East, being approximately 2310 feet FWL, and approximately 100 feet FSL. This will be a                      |
| Well #6                                    | Twisted Tea BS Fed Com 302H, which is an oil well targeting the 1st Bone Spring Formation that will be horizontally drilled on a North to South orientation from a surface hole location in the SW/4 of Section 31, Township 24 South, Range 29 East, 2646' FNL, 1812' FWL, with the first takepoint being approximately 2310 feet FWL, and approximately 2540 feet FSL, to a bottom hole/last takepoint location in the SW/4 of Section 7, Township 25 South, Range 29 East, being approximately 2301 feet FWL, and approximately 100 feet FSL. This will be a standard completion |
| Horizontal Well First and Last Take Points | Twisted Tea BS Fed Com #301H (API Pending) SHL: 2464' FNL, 1782' FWL, Section 31 BHL: 100' FSL, 1000' FWL, Section 7 Target: 1st Bone Spring Orientation: North to South horizontal Completion Status: Standard TMD: TVD: ~7500' LL: 13061.63'                                                                                                                                                                                                                                                                                                                                      |
|                                            | Twisted Tea BS Fed Com #302H (API Pending)                                                                                                                                                                                                                                                                                                                                                                                                                                                                                                                                          |

Twisted Tea BS Fed Com #302H (API Pending)

SHL: 2464' FNL, 1812' FWL, Section 31 BHL: 100' FSL, 2301' FWL, Section 7 Target: 1st Bone Spring

Orientation: North to South horizontal

Completion Status: Standard

TMD: TVD: ~7500' LL: 13035.78'

#### Twisted Tea BS Fed Com #551H (API Pending)

**SHL:** 2622' FNL, 1751' FWL, Section 31 BHL: 100' FSL, 330' FWL, Section 7 Target: 3rd Bone Spring

Orientation: North to South horizontal

Completion Status: Standard

TMD: TVD: ~9000' LL: 13074.96'

## Twisted Tea BS Fed Com #552H (API Pending) SHL: 2622' FNL, 1781' FWL, Section 31

BHL: 100' FSL, 1000' FWL, Section 7 Target: 3rd Bone Spring Orientation: North to South horizontal Completion Status: Standard

TMD: TVD: ~9000' LL: 13061.63'

#### Twisted Tea BS Fed Com #553H (API Pending)

**SHL:** 2622' FNL, 1811' FWL, Section 31 BHL: 100' FSL, 2310' FWL, Section 7 Target: 3rd Bone Spring

Orientation: North to South horizontal Completion Status: Standard

TMD: TVD: ~9000' LL: 13048.71' Twisted Tea BS Fed Com #554H (API Pending) SHL: 2622' FNL, 1841' FWL, Section 31 BHL: 100' FSL, 1650 FWL, Section 7

Target: 3rd Bone Spring

Orientation: North to South horizontal Completion Status: Standard TMD:

TVD: ~9000' LL: 13035.78'

| Completion Target (Formation, TVD and MD)                                                                         | 1st Bone Spring, ~7500' TVD, 3rd Bone Spring ~9000' TVD                  |
|-------------------------------------------------------------------------------------------------------------------|--------------------------------------------------------------------------|
|                                                                                                                   |                                                                          |
| AFF Con an and On evaluar Conta                                                                                   |                                                                          |
| AFE Capex and Operating Costs                                                                                     | \$10,000.00                                                              |
| Drilling Supervision/Month \$                                                                                     | \$1,000.00                                                               |
| Production Supervision/Month \$                                                                                   | \$2,000.00                                                               |
| Justification for Supervision Costs                                                                               | 200%                                                                     |
| Requested Risk Charge                                                                                             | 200%                                                                     |
| Notice of Hearing                                                                                                 | - 1 1 1 1 1 1 1 1 1 1 1 1 1 1 1 1 1 1 1                                  |
| Proposed Notice of Hearing                                                                                        | Exhibit A-2, Received by OCD 12/4/2023                                   |
| Proof of Mailed Notice of Hearing (20 days before hearing)                                                        | Exhibit A-6, C-2, mailed 12/13/23 via certified mail                     |
| Proof of Published Notice of Hearing (10 days before hearing)                                                     | Exhibit A-7, C-3, published 12/20/23 in Carlsbad Argus                   |
| Ownership Determination                                                                                           |                                                                          |
| Land Ownership Schematic of the Spacing Unit                                                                      | Exhibit A-5A                                                             |
| Tract List (including lease numbers and owners) If approval of Non-Standard Spacing Unit is requested, Tract List | Exhibit A-5A                                                             |
| (including lease numbers and owners) of Tracts subject to notice requirements.                                    | n/a                                                                      |
|                                                                                                                   | Exhibit A-5B                                                             |
| Pooled Parties (including ownership type)                                                                         | n/a                                                                      |
| Unlocatable Parties to be Pooled Ownership Depth Severance (including percentage above & below)                   | None                                                                     |
| Joinder                                                                                                           |                                                                          |
| Sample Copy of Proposal Letter                                                                                    | Exhibit A-8                                                              |
| List of Interest Owners (ie Exhibit A of JOA)                                                                     | Exhibit A-5B                                                             |
| Chronology of Contact with Non-Joined Working Interests                                                           | Exhibit A-9                                                              |
| Overhead Rates In Proposal Letter                                                                                 | Exhibit A-8                                                              |
| Cost Estimate to Drill and Complete                                                                               |                                                                          |
| •                                                                                                                 |                                                                          |
| Cost Estimate to Equip Well  Cost Estimate for Production Facilities                                              |                                                                          |
|                                                                                                                   |                                                                          |
| Geology                                                                                                           | Exhibit B                                                                |
| Summary (including special considerations)                                                                        | Exhibi t B                                                               |
| Spacing Unit Schematic                                                                                            | Exhibit B-5                                                              |
| Gunbarrel/Lateral Trajectory Schematic                                                                            | Exhibit B-5                                                              |
| Well Orientation (with rationale)                                                                                 |                                                                          |
| Target Formation                                                                                                  | Willow Lake; Bone Spring (1st and 3rd)                                   |
| HSU Cross Section                                                                                                 | Exhibit B-4                                                              |
| Depth Severance Discussion                                                                                        | N/a                                                                      |
| Forms, Figures and Tables                                                                                         |                                                                          |
| C-102                                                                                                             | Exhibit A-4                                                              |
| Tracts                                                                                                            | Exhibit A-5A                                                             |
| Summary of Interests, Unit Recapitulation (Tracts)                                                                | Exhibit A-5A                                                             |
| General Location Map (including basin)                                                                            | Exhibit A-3                                                              |
| Well Bore Location Map                                                                                            | Exhibit B-3                                                              |
| Structure Contour Map - Subsea Depth                                                                              | Exhibit B-3                                                              |
| Cross Section Location Map (including wells)                                                                      | Exhibit B-4                                                              |
| Cross Section (including Landing Zone) Additional Information                                                     | Exhibit B-4                                                              |
|                                                                                                                   |                                                                          |
| Special Provisions/Stipulations                                                                                   |                                                                          |
| Special Provisions/Stipulations  CERTIFICATION: I hereby certify that the information provide                     | d in this checklist is complete and accurate.                            |
|                                                                                                                   | d in this checklist is complete and accurate.  Benjamin Holliday  1/2/24 |