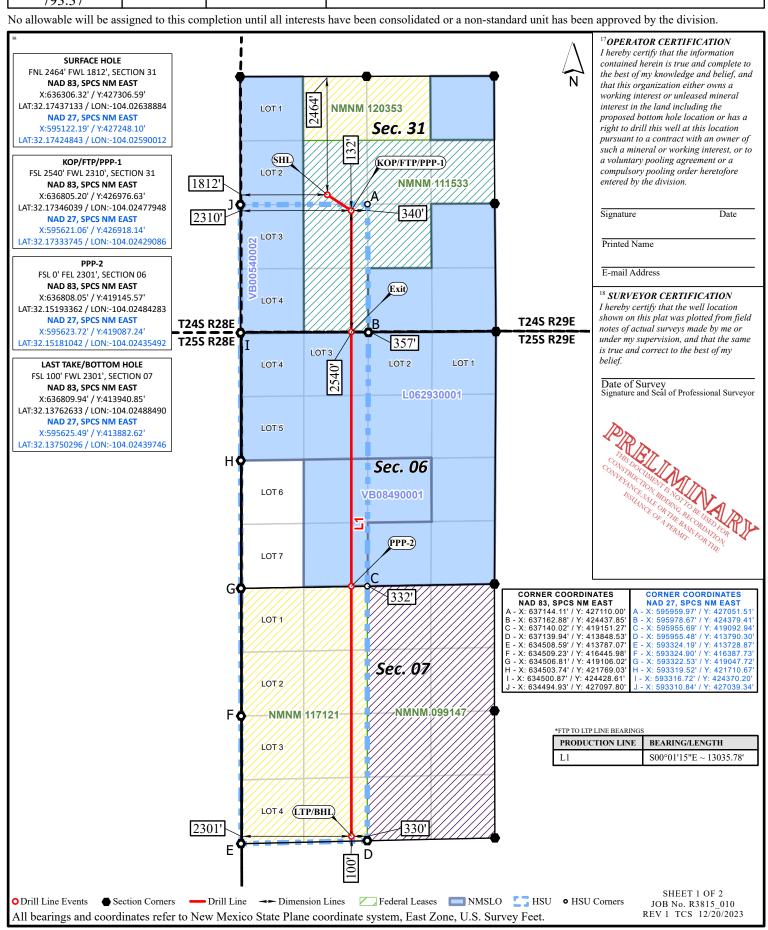

## COMPULSORY POOLING APPLICATION CHECKLIST

| ALL INFORMATION IN THE APPLICATION MUST B                                                                                                                   | E SUPPORTED BY SIGNED AFFIDAVITS                                                                                                                                                                                                                                                                                                                                                                                                                                                                                                                                                                                                                                                                                                                                                                                                                                                                                                                                                                                                                                                                                                                                                                                                                                                                                                                                                                                                                                                                                                                                                                                                                                                                                                                                                                                                                                                                                                                                                                                                                                                                                               |
|-------------------------------------------------------------------------------------------------------------------------------------------------------------|--------------------------------------------------------------------------------------------------------------------------------------------------------------------------------------------------------------------------------------------------------------------------------------------------------------------------------------------------------------------------------------------------------------------------------------------------------------------------------------------------------------------------------------------------------------------------------------------------------------------------------------------------------------------------------------------------------------------------------------------------------------------------------------------------------------------------------------------------------------------------------------------------------------------------------------------------------------------------------------------------------------------------------------------------------------------------------------------------------------------------------------------------------------------------------------------------------------------------------------------------------------------------------------------------------------------------------------------------------------------------------------------------------------------------------------------------------------------------------------------------------------------------------------------------------------------------------------------------------------------------------------------------------------------------------------------------------------------------------------------------------------------------------------------------------------------------------------------------------------------------------------------------------------------------------------------------------------------------------------------------------------------------------------------------------------------------------------------------------------------------------|
| Case:                                                                                                                                                       | APPLICANT'S RESPONSE                                                                                                                                                                                                                                                                                                                                                                                                                                                                                                                                                                                                                                                                                                                                                                                                                                                                                                                                                                                                                                                                                                                                                                                                                                                                                                                                                                                                                                                                                                                                                                                                                                                                                                                                                                                                                                                                                                                                                                                                                                                                                                           |
| Date                                                                                                                                                        |                                                                                                                                                                                                                                                                                                                                                                                                                                                                                                                                                                                                                                                                                                                                                                                                                                                                                                                                                                                                                                                                                                                                                                                                                                                                                                                                                                                                                                                                                                                                                                                                                                                                                                                                                                                                                                                                                                                                                                                                                                                                                                                                |
| Applicant                                                                                                                                                   | Marathon Oil Permian LLC                                                                                                                                                                                                                                                                                                                                                                                                                                                                                                                                                                                                                                                                                                                                                                                                                                                                                                                                                                                                                                                                                                                                                                                                                                                                                                                                                                                                                                                                                                                                                                                                                                                                                                                                                                                                                                                                                                                                                                                                                                                                                                       |
| Designated Operator & OGRID (affiliation if applicable)                                                                                                     | Marathon Oil Permian LLC (OGRID No. 372098)                                                                                                                                                                                                                                                                                                                                                                                                                                                                                                                                                                                                                                                                                                                                                                                                                                                                                                                                                                                                                                                                                                                                                                                                                                                                                                                                                                                                                                                                                                                                                                                                                                                                                                                                                                                                                                                                                                                                                                                                                                                                                    |
| Applicant's Counsel:<br>Case Title:                                                                                                                         | Benjamin Holliday, Holliday Energy Law Group PC Application of Marathon Oil Permian, LLC for Compulsory Pooling creating a standard 793.37-acre, more or less, overlapping horizontal spacing unit comprised of the SW4 Section 31, Township 24 South, Range 29 East, and the W Sections 6 and 7, Township 25 South, Range 29 East, NMPM, Eddy County, New Mexico                                                                                                                                                                                                                                                                                                                                                                                                                                                                                                                                                                                                                                                                                                                                                                                                                                                                                                                                                                                                                                                                                                                                                                                                                                                                                                                                                                                                                                                                                                                                                                                                                                                                                                                                                              |
| Entries of Appearance/Intervenors:                                                                                                                          | Dana Hardy, Jaclyn McLean, Hinkle Shanor, for ConocoPhillips and COG Operating                                                                                                                                                                                                                                                                                                                                                                                                                                                                                                                                                                                                                                                                                                                                                                                                                                                                                                                                                                                                                                                                                                                                                                                                                                                                                                                                                                                                                                                                                                                                                                                                                                                                                                                                                                                                                                                                                                                                                                                                                                                 |
| Well Family                                                                                                                                                 | Twisted Tea BS Fed Com 551H, Twisted Tea BS Fed Com 552H, Twisted Tea BS Fed Com 553H, Twisted Tea BS Fed Com 551H, Twisted Tea BS Fed Com 301H, Twisted Tea BS Fed Com 302H                                                                                                                                                                                                                                                                                                                                                                                                                                                                                                                                                                                                                                                                                                                                                                                                                                                                                                                                                                                                                                                                                                                                                                                                                                                                                                                                                                                                                                                                                                                                                                                                                                                                                                                                                                                                                                                                                                                                                   |
| Formation/Pool                                                                                                                                              |                                                                                                                                                                                                                                                                                                                                                                                                                                                                                                                                                                                                                                                                                                                                                                                                                                                                                                                                                                                                                                                                                                                                                                                                                                                                                                                                                                                                                                                                                                                                                                                                                                                                                                                                                                                                                                                                                                                                                                                                                                                                                                                                |
| Formation Name(s) or Vertical Extent:                                                                                                                       | Bone Spring                                                                                                                                                                                                                                                                                                                                                                                                                                                                                                                                                                                                                                                                                                                                                                                                                                                                                                                                                                                                                                                                                                                                                                                                                                                                                                                                                                                                                                                                                                                                                                                                                                                                                                                                                                                                                                                                                                                                                                                                                                                                                                                    |
| Primary Product (Oil or Gas):                                                                                                                               | Oil                                                                                                                                                                                                                                                                                                                                                                                                                                                                                                                                                                                                                                                                                                                                                                                                                                                                                                                                                                                                                                                                                                                                                                                                                                                                                                                                                                                                                                                                                                                                                                                                                                                                                                                                                                                                                                                                                                                                                                                                                                                                                                                            |
| Pooling this vertical extent:                                                                                                                               | Bone Spring                                                                                                                                                                                                                                                                                                                                                                                                                                                                                                                                                                                                                                                                                                                                                                                                                                                                                                                                                                                                                                                                                                                                                                                                                                                                                                                                                                                                                                                                                                                                                                                                                                                                                                                                                                                                                                                                                                                                                                                                                                                                                                                    |
| Pool Name and Pool Code:                                                                                                                                    | Willow Lake; Bone Spring; 64450                                                                                                                                                                                                                                                                                                                                                                                                                                                                                                                                                                                                                                                                                                                                                                                                                                                                                                                                                                                                                                                                                                                                                                                                                                                                                                                                                                                                                                                                                                                                                                                                                                                                                                                                                                                                                                                                                                                                                                                                                                                                                                |
| Well Location Setback Rules:                                                                                                                                | 330' perp; 100' toe                                                                                                                                                                                                                                                                                                                                                                                                                                                                                                                                                                                                                                                                                                                                                                                                                                                                                                                                                                                                                                                                                                                                                                                                                                                                                                                                                                                                                                                                                                                                                                                                                                                                                                                                                                                                                                                                                                                                                                                                                                                                                                            |
| Spacing Unit                                                                                                                                                | Horizontal                                                                                                                                                                                                                                                                                                                                                                                                                                                                                                                                                                                                                                                                                                                                                                                                                                                                                                                                                                                                                                                                                                                                                                                                                                                                                                                                                                                                                                                                                                                                                                                                                                                                                                                                                                                                                                                                                                                                                                                                                                                                                                                     |
| Type (Horizontal/Vertical) Size (Acres)                                                                                                                     | Horizontal ~793.37 acres                                                                                                                                                                                                                                                                                                                                                                                                                                                                                                                                                                                                                                                                                                                                                                                                                                                                                                                                                                                                                                                                                                                                                                                                                                                                                                                                                                                                                                                                                                                                                                                                                                                                                                                                                                                                                                                                                                                                                                                                                                                                                                       |
| Building Blocks:                                                                                                                                            | 40 acres                                                                                                                                                                                                                                                                                                                                                                                                                                                                                                                                                                                                                                                                                                                                                                                                                                                                                                                                                                                                                                                                                                                                                                                                                                                                                                                                                                                                                                                                                                                                                                                                                                                                                                                                                                                                                                                                                                                                                                                                                                                                                                                       |
| Orientation:                                                                                                                                                | North-South                                                                                                                                                                                                                                                                                                                                                                                                                                                                                                                                                                                                                                                                                                                                                                                                                                                                                                                                                                                                                                                                                                                                                                                                                                                                                                                                                                                                                                                                                                                                                                                                                                                                                                                                                                                                                                                                                                                                                                                                                                                                                                                    |
| Description: TRS/County                                                                                                                                     | SW/4 Section 31, 24S-29E, W/2 Sections 6&7, 25S-29E                                                                                                                                                                                                                                                                                                                                                                                                                                                                                                                                                                                                                                                                                                                                                                                                                                                                                                                                                                                                                                                                                                                                                                                                                                                                                                                                                                                                                                                                                                                                                                                                                                                                                                                                                                                                                                                                                                                                                                                                                                                                            |
| Standard Horizontal Well Spacing Unit (Y/N), If No, describe and                                                                                            |                                                                                                                                                                                                                                                                                                                                                                                                                                                                                                                                                                                                                                                                                                                                                                                                                                                                                                                                                                                                                                                                                                                                                                                                                                                                                                                                                                                                                                                                                                                                                                                                                                                                                                                                                                                                                                                                                                                                                                                                                                                                                                                                |
|                                                                                                                                                             | 301H and 522H will be located within 330' of the quarter-<br>quarter section line separating the E/2 W2 and W/2 W/2 of<br>Section 31, 24S-29E, Sections 6&7, 25S-29E                                                                                                                                                                                                                                                                                                                                                                                                                                                                                                                                                                                                                                                                                                                                                                                                                                                                                                                                                                                                                                                                                                                                                                                                                                                                                                                                                                                                                                                                                                                                                                                                                                                                                                                                                                                                                                                                                                                                                           |
| Proximity Defining Well: if yes, description                                                                                                                | Twisted Tea BS Fed Com 552H and Twisted Tea BS Fed Co                                                                                                                                                                                                                                                                                                                                                                                                                                                                                                                                                                                                                                                                                                                                                                                                                                                                                                                                                                                                                                                                                                                                                                                                                                                                                                                                                                                                                                                                                                                                                                                                                                                                                                                                                                                                                                                                                                                                                                                                                                                                          |
| Applicant's Ownership in Each Tract                                                                                                                         |                                                                                                                                                                                                                                                                                                                                                                                                                                                                                                                                                                                                                                                                                                                                                                                                                                                                                                                                                                                                                                                                                                                                                                                                                                                                                                                                                                                                                                                                                                                                                                                                                                                                                                                                                                                                                                                                                                                                                                                                                                                                                                                                |
| Well(s)  Name & API (if assigned), surface and bottom hole location, footages, completion target, orientation, completion status (standard or non-standard) |                                                                                                                                                                                                                                                                                                                                                                                                                                                                                                                                                                                                                                                                                                                                                                                                                                                                                                                                                                                                                                                                                                                                                                                                                                                                                                                                                                                                                                                                                                                                                                                                                                                                                                                                                                                                                                                                                                                                                                                                                                                                                                                                |
| Well #1 Well #2                                                                                                                                             | Twisted Tea BS Fed Com 551H, which is an oil well targeting the 3rd Bone Spring Formation that will be horizontally drilled on a North to South orientation from a surface hole location in the SW/4 of Section 31, Townshig 24 South, Range 29 East, 2622' FSL, 1751' FWL, with the first takepoint being approximately 330 feet FWL, and approximately 2540 feet FSL, to a bottom hole/last takepoint location in the SW/4 of Section 7, Township 25 South, Range 29 East, being approximately 330 feet FWL, and approximately 100 feet FSL. This will be a standard completion  Twisted Tea BS Fed Com 552H, which is an oil well targeting the 3rd Bone Spring Formation that will be                                                                                                                                                                                                                                                                                                                                                                                                                                                                                                                                                                                                                                                                                                                                                                                                                                                                                                                                                                                                                                                                                                                                                                                                                                                                                                                                                                                                                                      |
| Well #3                                                                                                                                                     | horizontally drilled on a North to South orientation from a surface hole location in the SW/4 of Sectior 31, Township 24 South, Range 29 East, 2622' FSL, 1781' FWLwith the first takepoint being approximately 1000 feet FWL, and approximately 2540 feet FSL, to a bottom hole location/last takepoint in the SW/4 of Section 7, Township 25 South, Range 29 East, being approximately 1,000 feet FWL, and approximately 100 feet FSL. This will Twisted Tea BS Fed Com 301H, which is an oil well targeting the 1st Bone Spring Formation that will be horizontally drilled on a North to South orientation from a surface hole location SW/4 of Section 31, Township 24 South, Range 29 East, 2646' FNL, 178 FWL, with the first takepoint approximately 1000 fe FWL, and approximately 2540 feet FSL, to a bottom hole/last takepoint location in the SW/4 of Section Township 25 South, Range 29 East, being approximately 1,000 feet FWL, and approximately approximately 1,000 feet FWL, and approximately 1,000 feet FWL, and approximately 3,000 feet FWL, and approximately 1,000 feet FWL, and approximately 3,000 feet FW |

| Received by OCD: 1/2/2024 9:50:58          | $PM$ _                                                                                                                                                                                                                                                                                                                                                                                                                                                                                                                                                                              |
|--------------------------------------------|-------------------------------------------------------------------------------------------------------------------------------------------------------------------------------------------------------------------------------------------------------------------------------------------------------------------------------------------------------------------------------------------------------------------------------------------------------------------------------------------------------------------------------------------------------------------------------------|
| Weii #4                                    | Twisted Tea BS Fed Com 553H, which is an oil well targeting the 3rd Bone Spring Formation that will be horizontally drilled on a North to South orientation from a surface hole located in the SW/4 of Section 31, Township 24 South, Range 29 East, 2622' FSL, 1811' FWL, with the first takepoint being approximately 1650 feet FWL, and approximately 2540 feet FSL, to a bottom hole/last takepoint location in the SW/4 of Section 7, Township 25 South, Range 29 East, being approximately 1650 feet FWL, and approximately 100 feet FSL. This will be a                      |
| Well #5                                    | Twisted Tea BS Fed Com 554H, which is an oil well targeting the 3rd Bone Spring Formation that will be horizontally drilled on a North to South orientation from a surface hole located in the SW/4 of Section 31, Township 24 South, Range 29 East, 2622' FSL, 1841' FWL, with the first takepoint being approximately 2310 feet FWL, and approximately 2540 feet FSL, to a bottom hole/last takepoint location in the SW/4 of Section 7, Township 25 South, Range 29 East, being approximately 2310 feet FWL, and approximately 100 feet FSL. This will be a                      |
| Well #6                                    | Twisted Tea BS Fed Com 302H, which is an oil well targeting the 1st Bone Spring Formation that will be horizontally drilled on a North to South orientation from a surface hole location in the SW/4 of Section 31, Township 24 South, Range 29 East, 2646' FNL, 1812' FWL, with the first takepoint being approximately 2310 feet FWL, and approximately 2540 feet FSL, to a bottom hole/last takepoint location in the SW/4 of Section 7, Township 25 South, Range 29 East, being approximately 2301 feet FWL, and approximately 100 feet FSL. This will be a standard completion |
| Horizontal Well First and Last Take Points | Twisted Tea BS Fed Com #301H (API Pending) SHL: 2464' FNL, 1782' FWL, Section 31 BHL: 100' FSL, 1000' FWL, Section 7 Target: 1st Bone Spring Orientation: North to South horizontal Completion Status: Standard TMD: TVD: ~7500' LL: 13061.63'                                                                                                                                                                                                                                                                                                                                      |
|                                            | Twisted Tea BS Fed Com #302H (API Pending)                                                                                                                                                                                                                                                                                                                                                                                                                                                                                                                                          |

#### Twisted Tea BS Fed Com #551H (API Pending)

**SHL:** 2622' FNL, 1751' FWL, Section 31 BHL: 100' FSL, 330' FWL, Section 7 Target: 3rd Bone Spring

Orientation: North to South horizontal

Completion Status: Standard

## Twisted Tea BS Fed Com #552H (API Pending) SHL: 2622' FNL, 1781' FWL, Section 31

BHL: 100' FSL, 1000' FWL, Section 7 Target: 3rd Bone Spring Orientation: North to South horizontal Completion Status: Standard

#### Twisted Tea BS Fed Com #553H (API Pending)

**SHL:** 2622' FNL, 1811' FWL, Section 31 BHL: 100' FSL, 2310' FWL, Section 7 Target: 3rd Bone Spring

Orientation: North to South horizontal Completion Status: Standard

TMD: TVD: ~9000' LL: 13048.71' Twisted Tea BS Fed Com #554H (API Pending) SHL: 2622' FNL, 1841' FWL, Section 31 BHL: 100' FSL, 1650 FWL, Section 7

Target: 3rd Bone Spring

Orientation: North to South horizontal Completion Status: Standard TMD: