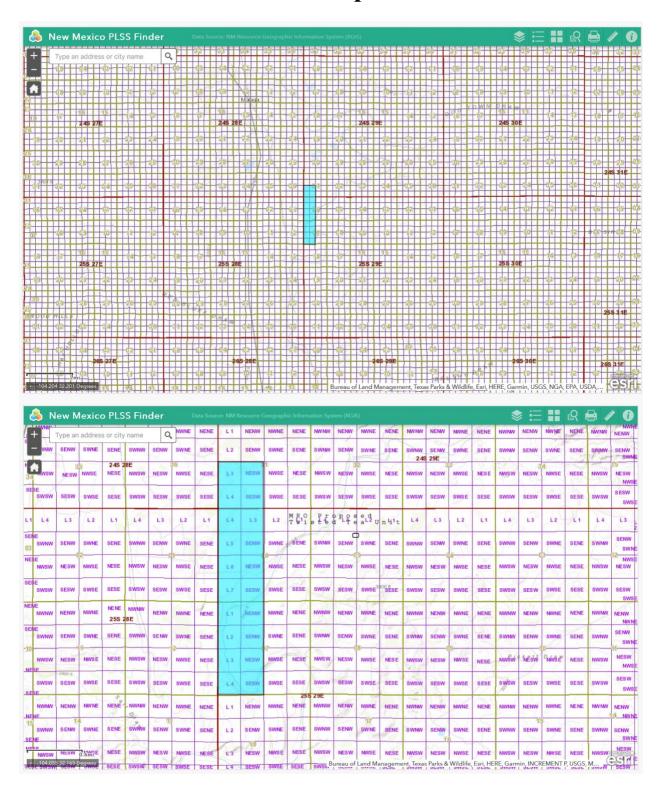

| 19. | Tab 19 | Exhibit C-1, Affidavit of Ben Holliday, Attorney |
|-----|--------|--------------------------------------------------|
| 20. | Tab 20 | Exhibit C-2, Certified Mailing Proof             |
| 21. | Tab 21 | Exhibit C-3, Publication Notice                  |

## COMPULSORY POOLING APPLICATION CHECKLIST

| ALL INFORMATION IN THE APPLICATION MUST B                                                                                                                   | E SUPPORTED BY SIGNED AFFIDAVITS                                                                                                                                                                                                                                                                                                                                                                                                                                                                                                                                                                                                                                                                                                                                                                                                                                                                                                                                                                                                                                                                                                                                                                                                                                                                                                                                                                                                                                                                                                                                                                                                                                                                                                                                                                                                                                                                                                                                                                                                                                                                                               |
|-------------------------------------------------------------------------------------------------------------------------------------------------------------|--------------------------------------------------------------------------------------------------------------------------------------------------------------------------------------------------------------------------------------------------------------------------------------------------------------------------------------------------------------------------------------------------------------------------------------------------------------------------------------------------------------------------------------------------------------------------------------------------------------------------------------------------------------------------------------------------------------------------------------------------------------------------------------------------------------------------------------------------------------------------------------------------------------------------------------------------------------------------------------------------------------------------------------------------------------------------------------------------------------------------------------------------------------------------------------------------------------------------------------------------------------------------------------------------------------------------------------------------------------------------------------------------------------------------------------------------------------------------------------------------------------------------------------------------------------------------------------------------------------------------------------------------------------------------------------------------------------------------------------------------------------------------------------------------------------------------------------------------------------------------------------------------------------------------------------------------------------------------------------------------------------------------------------------------------------------------------------------------------------------------------|
| Case:                                                                                                                                                       | APPLICANT'S RESPONSE                                                                                                                                                                                                                                                                                                                                                                                                                                                                                                                                                                                                                                                                                                                                                                                                                                                                                                                                                                                                                                                                                                                                                                                                                                                                                                                                                                                                                                                                                                                                                                                                                                                                                                                                                                                                                                                                                                                                                                                                                                                                                                           |
| Date                                                                                                                                                        |                                                                                                                                                                                                                                                                                                                                                                                                                                                                                                                                                                                                                                                                                                                                                                                                                                                                                                                                                                                                                                                                                                                                                                                                                                                                                                                                                                                                                                                                                                                                                                                                                                                                                                                                                                                                                                                                                                                                                                                                                                                                                                                                |
| Applicant                                                                                                                                                   | Marathon Oil Permian LLC                                                                                                                                                                                                                                                                                                                                                                                                                                                                                                                                                                                                                                                                                                                                                                                                                                                                                                                                                                                                                                                                                                                                                                                                                                                                                                                                                                                                                                                                                                                                                                                                                                                                                                                                                                                                                                                                                                                                                                                                                                                                                                       |
| Designated Operator & OGRID (affiliation if applicable)                                                                                                     | Marathon Oil Permian LLC (OGRID No. 372098)                                                                                                                                                                                                                                                                                                                                                                                                                                                                                                                                                                                                                                                                                                                                                                                                                                                                                                                                                                                                                                                                                                                                                                                                                                                                                                                                                                                                                                                                                                                                                                                                                                                                                                                                                                                                                                                                                                                                                                                                                                                                                    |
| Applicant's Counsel:<br>Case Title:                                                                                                                         | Benjamin Holliday, Holliday Energy Law Group PC Application of Marathon Oil Permian, LLC for Compulsory Pooling creating a standard 793.37-acre, more or less, overlapping horizontal spacing unit comprised of the SW4 Section 31, Township 24 South, Range 29 East, and the W Sections 6 and 7, Township 25 South, Range 29 East, NMPM, Eddy County, New Mexico                                                                                                                                                                                                                                                                                                                                                                                                                                                                                                                                                                                                                                                                                                                                                                                                                                                                                                                                                                                                                                                                                                                                                                                                                                                                                                                                                                                                                                                                                                                                                                                                                                                                                                                                                              |
| Entries of Appearance/Intervenors:                                                                                                                          | Dana Hardy, Jaclyn McLean, Hinkle Shanor, for ConocoPhillips and COG Operating                                                                                                                                                                                                                                                                                                                                                                                                                                                                                                                                                                                                                                                                                                                                                                                                                                                                                                                                                                                                                                                                                                                                                                                                                                                                                                                                                                                                                                                                                                                                                                                                                                                                                                                                                                                                                                                                                                                                                                                                                                                 |
| Well Family                                                                                                                                                 | Twisted Tea BS Fed Com 551H, Twisted Tea BS Fed Com 552H, Twisted Tea BS Fed Com 553H, Twisted Tea BS Fed Com 551H, Twisted Tea BS Fed Com 301H, Twisted Tea BS Fed Com 302H                                                                                                                                                                                                                                                                                                                                                                                                                                                                                                                                                                                                                                                                                                                                                                                                                                                                                                                                                                                                                                                                                                                                                                                                                                                                                                                                                                                                                                                                                                                                                                                                                                                                                                                                                                                                                                                                                                                                                   |
| Formation/Pool                                                                                                                                              |                                                                                                                                                                                                                                                                                                                                                                                                                                                                                                                                                                                                                                                                                                                                                                                                                                                                                                                                                                                                                                                                                                                                                                                                                                                                                                                                                                                                                                                                                                                                                                                                                                                                                                                                                                                                                                                                                                                                                                                                                                                                                                                                |
| Formation Name(s) or Vertical Extent:                                                                                                                       | Bone Spring                                                                                                                                                                                                                                                                                                                                                                                                                                                                                                                                                                                                                                                                                                                                                                                                                                                                                                                                                                                                                                                                                                                                                                                                                                                                                                                                                                                                                                                                                                                                                                                                                                                                                                                                                                                                                                                                                                                                                                                                                                                                                                                    |
| Primary Product (Oil or Gas):                                                                                                                               | Oil                                                                                                                                                                                                                                                                                                                                                                                                                                                                                                                                                                                                                                                                                                                                                                                                                                                                                                                                                                                                                                                                                                                                                                                                                                                                                                                                                                                                                                                                                                                                                                                                                                                                                                                                                                                                                                                                                                                                                                                                                                                                                                                            |
| Pooling this vertical extent:                                                                                                                               | Bone Spring                                                                                                                                                                                                                                                                                                                                                                                                                                                                                                                                                                                                                                                                                                                                                                                                                                                                                                                                                                                                                                                                                                                                                                                                                                                                                                                                                                                                                                                                                                                                                                                                                                                                                                                                                                                                                                                                                                                                                                                                                                                                                                                    |
| Pool Name and Pool Code:                                                                                                                                    | Willow Lake; Bone Spring; 64450                                                                                                                                                                                                                                                                                                                                                                                                                                                                                                                                                                                                                                                                                                                                                                                                                                                                                                                                                                                                                                                                                                                                                                                                                                                                                                                                                                                                                                                                                                                                                                                                                                                                                                                                                                                                                                                                                                                                                                                                                                                                                                |
| Well Location Setback Rules:                                                                                                                                | 330' perp; 100' toe                                                                                                                                                                                                                                                                                                                                                                                                                                                                                                                                                                                                                                                                                                                                                                                                                                                                                                                                                                                                                                                                                                                                                                                                                                                                                                                                                                                                                                                                                                                                                                                                                                                                                                                                                                                                                                                                                                                                                                                                                                                                                                            |
| Spacing Unit                                                                                                                                                | Horizontal                                                                                                                                                                                                                                                                                                                                                                                                                                                                                                                                                                                                                                                                                                                                                                                                                                                                                                                                                                                                                                                                                                                                                                                                                                                                                                                                                                                                                                                                                                                                                                                                                                                                                                                                                                                                                                                                                                                                                                                                                                                                                                                     |
| Type (Horizontal/Vertical) Size (Acres)                                                                                                                     | Horizontal ~793.37 acres                                                                                                                                                                                                                                                                                                                                                                                                                                                                                                                                                                                                                                                                                                                                                                                                                                                                                                                                                                                                                                                                                                                                                                                                                                                                                                                                                                                                                                                                                                                                                                                                                                                                                                                                                                                                                                                                                                                                                                                                                                                                                                       |
| Building Blocks:                                                                                                                                            | 40 acres                                                                                                                                                                                                                                                                                                                                                                                                                                                                                                                                                                                                                                                                                                                                                                                                                                                                                                                                                                                                                                                                                                                                                                                                                                                                                                                                                                                                                                                                                                                                                                                                                                                                                                                                                                                                                                                                                                                                                                                                                                                                                                                       |
| Orientation:                                                                                                                                                | North-South                                                                                                                                                                                                                                                                                                                                                                                                                                                                                                                                                                                                                                                                                                                                                                                                                                                                                                                                                                                                                                                                                                                                                                                                                                                                                                                                                                                                                                                                                                                                                                                                                                                                                                                                                                                                                                                                                                                                                                                                                                                                                                                    |
| Description: TRS/County                                                                                                                                     | SW/4 Section 31, 24S-29E, W/2 Sections 6&7, 25S-29E                                                                                                                                                                                                                                                                                                                                                                                                                                                                                                                                                                                                                                                                                                                                                                                                                                                                                                                                                                                                                                                                                                                                                                                                                                                                                                                                                                                                                                                                                                                                                                                                                                                                                                                                                                                                                                                                                                                                                                                                                                                                            |
| Standard Horizontal Well Spacing Unit (Y/N), If No, describe and                                                                                            |                                                                                                                                                                                                                                                                                                                                                                                                                                                                                                                                                                                                                                                                                                                                                                                                                                                                                                                                                                                                                                                                                                                                                                                                                                                                                                                                                                                                                                                                                                                                                                                                                                                                                                                                                                                                                                                                                                                                                                                                                                                                                                                                |
|                                                                                                                                                             | 301H and 522H will be located within 330' of the quarter-<br>quarter section line separating the E/2 W2 and W/2 W/2 of<br>Section 31, 24S-29E, Sections 6&7, 25S-29E                                                                                                                                                                                                                                                                                                                                                                                                                                                                                                                                                                                                                                                                                                                                                                                                                                                                                                                                                                                                                                                                                                                                                                                                                                                                                                                                                                                                                                                                                                                                                                                                                                                                                                                                                                                                                                                                                                                                                           |
| Proximity Defining Well: if yes, description                                                                                                                | Twisted Tea BS Fed Com 552H and Twisted Tea BS Fed Co                                                                                                                                                                                                                                                                                                                                                                                                                                                                                                                                                                                                                                                                                                                                                                                                                                                                                                                                                                                                                                                                                                                                                                                                                                                                                                                                                                                                                                                                                                                                                                                                                                                                                                                                                                                                                                                                                                                                                                                                                                                                          |
| Applicant's Ownership in Each Tract                                                                                                                         |                                                                                                                                                                                                                                                                                                                                                                                                                                                                                                                                                                                                                                                                                                                                                                                                                                                                                                                                                                                                                                                                                                                                                                                                                                                                                                                                                                                                                                                                                                                                                                                                                                                                                                                                                                                                                                                                                                                                                                                                                                                                                                                                |
| Well(s)  Name & API (if assigned), surface and bottom hole location, footages, completion target, orientation, completion status (standard or non-standard) |                                                                                                                                                                                                                                                                                                                                                                                                                                                                                                                                                                                                                                                                                                                                                                                                                                                                                                                                                                                                                                                                                                                                                                                                                                                                                                                                                                                                                                                                                                                                                                                                                                                                                                                                                                                                                                                                                                                                                                                                                                                                                                                                |
| Well #1 Well #2                                                                                                                                             | Twisted Tea BS Fed Com 551H, which is an oil well targeting the 3rd Bone Spring Formation that will be horizontally drilled on a North to South orientation from a surface hole location in the SW/4 of Section 31, Townshig 24 South, Range 29 East, 2622' FSL, 1751' FWL, with the first takepoint being approximately 330 feet FWL, and approximately 2540 feet FSL, to a bottom hole/last takepoint location in the SW/4 of Section 7, Township 25 South, Range 29 East, being approximately 330 feet FWL, and approximately 100 feet FSL. This will be a standard completion  Twisted Tea BS Fed Com 552H, which is an oil well targeting the 3rd Bone Spring Formation that will be                                                                                                                                                                                                                                                                                                                                                                                                                                                                                                                                                                                                                                                                                                                                                                                                                                                                                                                                                                                                                                                                                                                                                                                                                                                                                                                                                                                                                                      |
| Well #3                                                                                                                                                     | horizontally drilled on a North to South orientation from a surface hole location in the SW/4 of Sectior 31, Township 24 South, Range 29 East, 2622' FSL, 1781' FWLwith the first takepoint being approximately 1000 feet FWL, and approximately 2540 feet FSL, to a bottom hole location/last takepoint in the SW/4 of Section 7, Township 25 South, Range 29 East, being approximately 1,000 feet FWL, and approximately 100 feet FSL. This will Twisted Tea BS Fed Com 301H, which is an oil well targeting the 1st Bone Spring Formation that will be horizontally drilled on a North to South orientation from a surface hole location SW/4 of Section 31, Township 24 South, Range 29 East, 2646' FNL, 178 FWL, with the first takepoint approximately 1000 fe FWL, and approximately 2540 feet FSL, to a bottom hole/last takepoint location in the SW/4 of Section Township 25 South, Range 29 East, being approximately 1,000 feet FWL, and approximately approximately 1,000 feet FWL, and approximately 1,000 feet FWL, and approximately 3,000 feet FWL, and approximately 1,000 feet FWL, and approximately 3,000 feet FW |