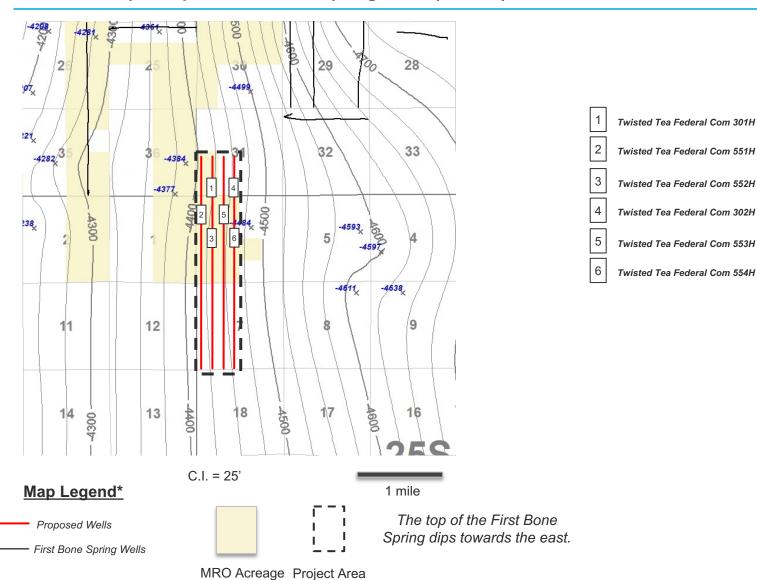

TVD: ~9000' LL: 13035.78'

| Completion Target (Formation, TVD and MD)                                                                         | 1st Bone Spring, ~7500' TVD, 3rd Bone Spring ~9000' TVD                  |
|-------------------------------------------------------------------------------------------------------------------|--------------------------------------------------------------------------|
|                                                                                                                   |                                                                          |
| AFF Con an and On evaluar Conta                                                                                   |                                                                          |
| AFE Capex and Operating Costs                                                                                     | \$10,000.00                                                              |
| Drilling Supervision/Month \$                                                                                     | \$1,000.00                                                               |
| Production Supervision/Month \$                                                                                   | \$2,000.00                                                               |
| Justification for Supervision Costs                                                                               | 200%                                                                     |
| Requested Risk Charge                                                                                             | 200%                                                                     |
| Notice of Hearing                                                                                                 | - 1 1 1 1 1 1 1 1 1 1 1 1 1 1 1 1 1 1 1                                  |
| Proposed Notice of Hearing                                                                                        | Exhibit A-2, Received by OCD 12/4/2023                                   |
| Proof of Mailed Notice of Hearing (20 days before hearing)                                                        | Exhibit A-6, C-2, mailed 12/13/23 via certified mail                     |
| Proof of Published Notice of Hearing (10 days before hearing)                                                     | Exhibit A-7, C-3, published 12/20/23 in Carlsbad Argus                   |
| Ownership Determination                                                                                           |                                                                          |
| Land Ownership Schematic of the Spacing Unit                                                                      | Exhibit A-5A                                                             |
| Tract List (including lease numbers and owners) If approval of Non-Standard Spacing Unit is requested, Tract List | Exhibit A-5A                                                             |
| (including lease numbers and owners) of Tracts subject to notice requirements.                                    | n/a                                                                      |
|                                                                                                                   | Exhibit A-5B                                                             |
| Pooled Parties (including ownership type)                                                                         | n/a                                                                      |
| Unlocatable Parties to be Pooled Ownership Depth Severance (including percentage above & below)                   | None                                                                     |
| Joinder                                                                                                           |                                                                          |
| Sample Copy of Proposal Letter                                                                                    | Exhibit A-8                                                              |
| List of Interest Owners (ie Exhibit A of JOA)                                                                     | Exhibit A-5B                                                             |
| Chronology of Contact with Non-Joined Working Interests                                                           | Exhibit A-9                                                              |
| Overhead Rates In Proposal Letter                                                                                 | Exhibit A-8                                                              |
| Cost Estimate to Drill and Complete                                                                               |                                                                          |
| •                                                                                                                 |                                                                          |
| Cost Estimate to Equip Well  Cost Estimate for Production Facilities                                              |                                                                          |
|                                                                                                                   |                                                                          |
| Geology                                                                                                           | Exhibit B                                                                |
| Summary (including special considerations)                                                                        | Exhibi t B                                                               |
| Spacing Unit Schematic                                                                                            | Exhibit B-5                                                              |
| Gunbarrel/Lateral Trajectory Schematic                                                                            | Exhibit B-5                                                              |
| Well Orientation (with rationale)                                                                                 |                                                                          |
| Target Formation                                                                                                  | Willow Lake; Bone Spring (1st and 3rd)                                   |
| HSU Cross Section                                                                                                 | Exhibit B-4                                                              |
| Depth Severance Discussion                                                                                        | N/a                                                                      |
| Forms, Figures and Tables                                                                                         |                                                                          |
| C-102                                                                                                             | Exhibit A-4                                                              |
| Tracts                                                                                                            | Exhibit A-5A                                                             |
| Summary of Interests, Unit Recapitulation (Tracts)                                                                | Exhibit A-5A                                                             |
| General Location Map (including basin)                                                                            | Exhibit A-3                                                              |
| Well Bore Location Map                                                                                            | Exhibit B-3                                                              |
| Structure Contour Map - Subsea Depth                                                                              | Exhibit B-3                                                              |
| Cross Section Location Map (including wells)                                                                      | Exhibit B-4                                                              |
| Cross Section (including Landing Zone) Additional Information                                                     | Exhibit B-4                                                              |
|                                                                                                                   |                                                                          |
| Special Provisions/Stipulations                                                                                   |                                                                          |
| Special Provisions/Stipulations  CERTIFICATION: I hereby certify that the information provide                     | d in this checklist is complete and accurate.                            |
|                                                                                                                   | d in this checklist is complete and accurate.  Benjamin Holliday  1/2/24 |