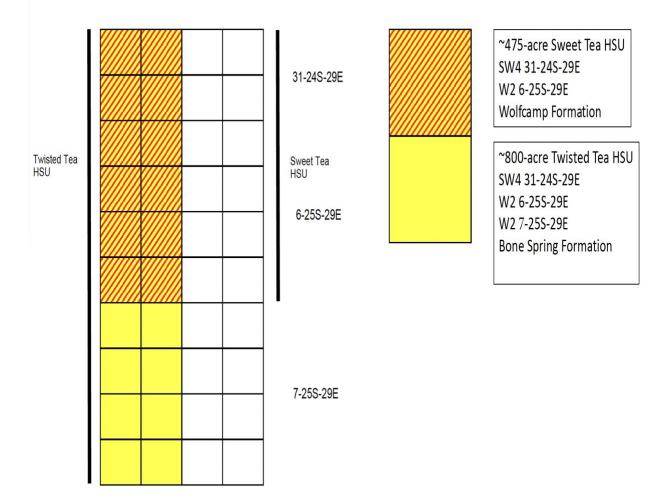

TVD: ~9000' LL: 13035.78'

| Completion Target (Formation, TVD and MD)                                                                         | 1st Bone Spring, ~7500' TVD, 3rd Bone Spring ~9000' TVD                  |
|-------------------------------------------------------------------------------------------------------------------|--------------------------------------------------------------------------|
|                                                                                                                   |                                                                          |
| AFF Con an and On evaluar Conta                                                                                   |                                                                          |
| AFE Capex and Operating Costs                                                                                     | \$10,000.00                                                              |
| Drilling Supervision/Month \$                                                                                     | \$1,000.00                                                               |
| Production Supervision/Month \$                                                                                   | \$2,000.00                                                               |
| Justification for Supervision Costs                                                                               | 200%                                                                     |
| Requested Risk Charge                                                                                             | 200%                                                                     |
| Notice of Hearing                                                                                                 | - 1 1 1 1 1 1 1 1 1 1 1 1 1 1 1 1 1 1 1                                  |
| Proposed Notice of Hearing                                                                                        | Exhibit A-2, Received by OCD 12/4/2023                                   |
| Proof of Mailed Notice of Hearing (20 days before hearing)                                                        | Exhibit A-6, C-2, mailed 12/13/23 via certified mail                     |
| Proof of Published Notice of Hearing (10 days before hearing)                                                     | Exhibit A-7, C-3, published 12/20/23 in Carlsbad Argus                   |
| Ownership Determination                                                                                           |                                                                          |
| Land Ownership Schematic of the Spacing Unit                                                                      | Exhibit A-5A                                                             |
| Tract List (including lease numbers and owners) If approval of Non-Standard Spacing Unit is requested, Tract List | Exhibit A-5A                                                             |
| (including lease numbers and owners) of Tracts subject to notice requirements.                                    | n/a                                                                      |
|                                                                                                                   | Exhibit A-5B                                                             |
| Pooled Parties (including ownership type)                                                                         | n/a                                                                      |
| Unlocatable Parties to be Pooled Ownership Depth Severance (including percentage above & below)                   | None                                                                     |
| Joinder                                                                                                           |                                                                          |
| Sample Copy of Proposal Letter                                                                                    | Exhibit A-8                                                              |
| List of Interest Owners (ie Exhibit A of JOA)                                                                     | Exhibit A-5B                                                             |
| Chronology of Contact with Non-Joined Working Interests                                                           | Exhibit A-9                                                              |
| Overhead Rates In Proposal Letter                                                                                 | Exhibit A-8                                                              |
| Cost Estimate to Drill and Complete                                                                               |                                                                          |
| •                                                                                                                 |                                                                          |
| Cost Estimate to Equip Well  Cost Estimate for Production Facilities                                              |                                                                          |
|                                                                                                                   |                                                                          |
| Geology                                                                                                           | Exhibit B                                                                |
| Summary (including special considerations)                                                                        | Exhibi t B                                                               |
| Spacing Unit Schematic                                                                                            | Exhibit B-5                                                              |
| Gunbarrel/Lateral Trajectory Schematic                                                                            | Exhibit B-5                                                              |
| Well Orientation (with rationale)                                                                                 |                                                                          |
| Target Formation                                                                                                  | Willow Lake; Bone Spring (1st and 3rd)                                   |
| HSU Cross Section                                                                                                 | Exhibit B-4                                                              |
| Depth Severance Discussion                                                                                        | N/a                                                                      |
| Forms, Figures and Tables                                                                                         |                                                                          |
| C-102                                                                                                             | Exhibit A-4                                                              |
| Tracts                                                                                                            | Exhibit A-5A                                                             |
| Summary of Interests, Unit Recapitulation (Tracts)                                                                | Exhibit A-5A                                                             |
| General Location Map (including basin)                                                                            | Exhibit A-3                                                              |
| Well Bore Location Map                                                                                            | Exhibit B-3                                                              |
| Structure Contour Map - Subsea Depth                                                                              | Exhibit B-3                                                              |
| Cross Section Location Map (including wells)                                                                      | Exhibit B-4                                                              |
| Cross Section (including Landing Zone) Additional Information                                                     | Exhibit B-4                                                              |
|                                                                                                                   |                                                                          |
| Special Provisions/Stipulations                                                                                   |                                                                          |
| Special Provisions/Stipulations  CERTIFICATION: I hereby certify that the information provide                     | d in this checklist is complete and accurate.                            |
|                                                                                                                   | d in this checklist is complete and accurate.  Benjamin Holliday  1/2/24 |

#### **APPLICATION**

Pursuant to NMSA § 70-2-17, Marathon Oil Company ("Applicant") (OGRID No. 372098), through its undersigned attorney, hereby files this Application with the Oil Conservation Division of the State of New Mexico ("Division") for an order (1) creating a 800-acre, more or less, standard horizontal well spacing unit comprised of the SW/4 Section 31, Township 24 South, Range 29 East, and the W/2 Section 6 and W/2 Section 7, located in Township 25 South, Range 29 East, NMPM, Eddy County, New Mexico ("Unit"), and (2) pooling all uncommitted interest within the Willow Lake; Bone Spring Formation, designated as an oil pool (Pool Code 64450), underlying said Unit. In support of its Application, Applicant states the following: