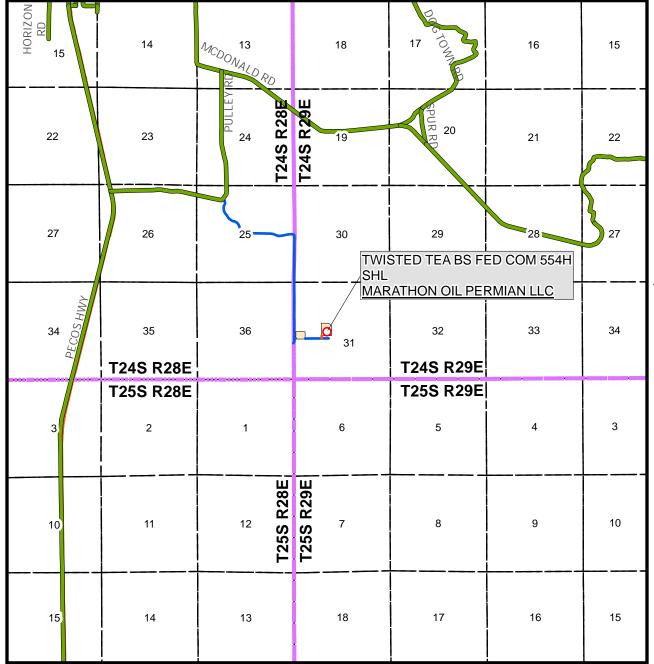

## **Before the Oil Conservation Division Examiner Hearing January 4, 2024**

Case No. 24081

Twisted Tea BS Fed Com 301H Twisted Tea BS Fed Com 302H Twisted Tea BS Fed Com 551H Twisted Tea BS Fed Com 552H Twisted Tea BS Fed Com 553H Twisted Tea BS Fed Com 554H Eddy County, NM

#### **APPLICATION**

Pursuant to NMSA § 70-2-17, Marathon Oil Company ("Applicant") (OGRID No. 372098), through its undersigned attorney, hereby files this Application with the Oil Conservation Division of the State of New Mexico ("Division") for an order (1) creating a 800-acre, more or less, standard horizontal well spacing unit comprised of the SW/4 Section 31, Township 24 South, Range 29 East, and the W/2 Section 6 and W/2 Section 7, located in Township 25 South, Range 29 East, NMPM, Eddy County, New Mexico ("Unit"), and (2) pooling all uncommitted interest within the Willow Lake; Bone Spring Formation, designated as an oil pool (Pool Code 64450), underlying said Unit. In support of its Application, Applicant states the following: