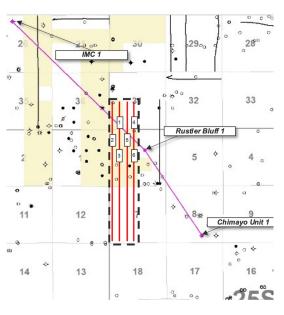

m 551H
3 Twisted Tea Federal Com 552H
4 Twisted Tea Federal Com 302H
5 Twisted Tea Federal Com 553H

Twisted Tea Federal Com 554H



EXHIBIT B-4
TWISTED TEA BS FED COM
STRUCTURAL CROSS-SECTION A-A'
(TVDSS)



#### Reference Map for Cross Section



1 Twisted Tea Federal Com 301H

Twisted Tea Federal Com 551H

Twisted Tea Federal Com 552H

4 Twisted Tea Federal Com 302H

5 Twisted Tea Federal Com 553H

Twisted Tea Federal Com 554H

Marathon Oil

MRO Acreage Project Area

Stratigraphic Cross Section (Top First Bone Spring Datum)





Producing Zone - First Bone Spring



Gross Interval Isochore – Top First Bone Spring to Top Second Bone Spring Carbonate



1 Twisted Tea Federal Com 301H

Twisted Tea Federal Com 302H

### Stratigraphic Cross Section (Top Third Bone Spring Carbonate Datum)





Producing Zone – Harkey (Third Bone Spring Carbonate)



Gross Interval Isochore – Top Third Bone Spring Carbonate to Top Third Bone Spring Sand



2 Twisted Tea Federal Com 551H

Twisted Tea Federal Com 552H

5 Twisted Tea Federal Com 553H

Twisted Tea Federal Com 554H

EXHIBIT B-5
TWISTED TEA BS FED COM
GUN BARREL DIAGRAM B-B' (TVD)



#### Wellbore Schematic



#### Preferred Well Orientation - SHmax



Figure 1. State of stress in the Permian Basin, Texas and New Mexico. Black lines are the measured orientations of the maximum horizontal stress ( $S_{max}$ ), with line length scaled by data quality. The colored background is an interpolation of measured relative principal stress magnitudes (faulting regime) expressed using the  $A_{\phi}$  parameter (see text for details) of Simpson