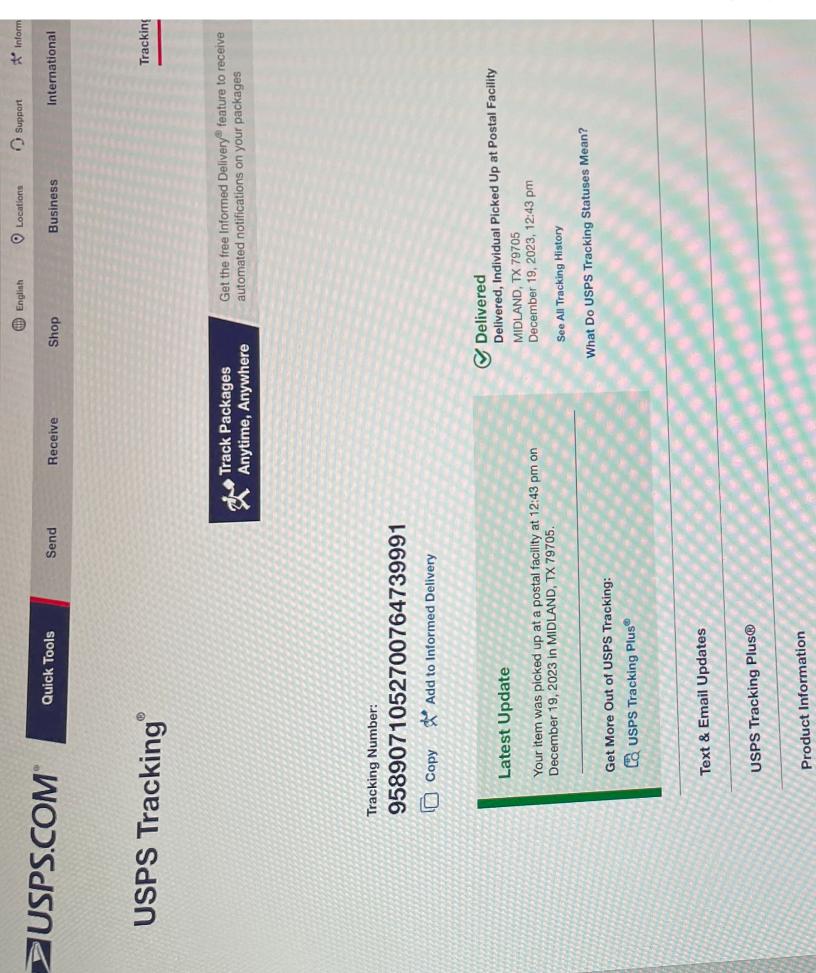

TVD: ~9000' LL: 13035.78'

| Completion Target (Formation, TVD and MD)                                                                         | 1st Bone Spring, ~7500' TVD, 3rd Bone Spring ~9000' TVD                  |
|-------------------------------------------------------------------------------------------------------------------|--------------------------------------------------------------------------|
|                                                                                                                   |                                                                          |
| AFF Con an and On evaluar Conta                                                                                   |                                                                          |
| AFE Capex and Operating Costs                                                                                     | \$10,000.00                                                              |
| Drilling Supervision/Month \$                                                                                     | \$1,000.00                                                               |
| Production Supervision/Month \$                                                                                   | \$2,000.00                                                               |
| Justification for Supervision Costs                                                                               | 200%                                                                     |
| Requested Risk Charge                                                                                             | 200%                                                                     |
| Notice of Hearing                                                                                                 | - 1 1 1 1 1 1 1 1 1 1 1 1 1 1 1 1 1 1 1                                  |
| Proposed Notice of Hearing                                                                                        | Exhibit A-2, Received by OCD 12/4/2023                                   |
| Proof of Mailed Notice of Hearing (20 days before hearing)                                                        | Exhibit A-6, C-2, mailed 12/13/23 via certified mail                     |
| Proof of Published Notice of Hearing (10 days before hearing)                                                     | Exhibit A-7, C-3, published 12/20/23 in Carlsbad Argus                   |
| Ownership Determination                                                                                           |                                                                          |
| Land Ownership Schematic of the Spacing Unit                                                                      | Exhibit A-5A                                                             |
| Tract List (including lease numbers and owners) If approval of Non-Standard Spacing Unit is requested, Tract List | Exhibit A-5A                                                             |
| (including lease numbers and owners) of Tracts subject to notice requirements.                                    | n/a                                                                      |
|                                                                                                                   | Exhibit A-5B                                                             |
| Pooled Parties (including ownership type)                                                                         | n/a                                                                      |
| Unlocatable Parties to be Pooled Ownership Depth Severance (including percentage above & below)                   | None                                                                     |
| Joinder                                                                                                           |                                                                          |
| Sample Copy of Proposal Letter                                                                                    | Exhibit A-8                                                              |
| List of Interest Owners (ie Exhibit A of JOA)                                                                     | Exhibit A-5B                                                             |
| Chronology of Contact with Non-Joined Working Interests                                                           | Exhibit A-9                                                              |
| Overhead Rates In Proposal Letter                                                                                 | Exhibit A-8                                                              |
| Cost Estimate to Drill and Complete                                                                               |                                                                          |
| •                                                                                                                 |                                                                          |
| Cost Estimate to Equip Well  Cost Estimate for Production Facilities                                              |                                                                          |
|                                                                                                                   |                                                                          |
| Geology                                                                                                           | Exhibit B                                                                |
| Summary (including special considerations)                                                                        | Exhibi t B                                                               |
| Spacing Unit Schematic                                                                                            | Exhibit B-5                                                              |
| Gunbarrel/Lateral Trajectory Schematic                                                                            | Exhibit B-5                                                              |
| Well Orientation (with rationale)                                                                                 |                                                                          |
| Target Formation                                                                                                  | Willow Lake; Bone Spring (1st and 3rd)                                   |
| HSU Cross Section                                                                                                 | Exhibit B-4                                                              |
| Depth Severance Discussion                                                                                        | N/a                                                                      |
| Forms, Figures and Tables                                                                                         |                                                                          |
| C-102                                                                                                             | Exhibit A-4                                                              |
| Tracts                                                                                                            | Exhibit A-5A                                                             |
| Summary of Interests, Unit Recapitulation (Tracts)                                                                | Exhibit A-5A                                                             |
| General Location Map (including basin)                                                                            | Exhibit A-3                                                              |
| Well Bore Location Map                                                                                            | Exhibit B-3                                                              |
| Structure Contour Map - Subsea Depth                                                                              | Exhibit B-3                                                              |
| Cross Section Location Map (including wells)                                                                      | Exhibit B-4                                                              |
| Cross Section (including Landing Zone) Additional Information                                                     | Exhibit B-4                                                              |
|                                                                                                                   |                                                                          |
| Special Provisions/Stipulations                                                                                   |                                                                          |
| Special Provisions/Stipulations  CERTIFICATION: I hereby certify that the information provide                     | d in this checklist is complete and accurate.                            |
|                                                                                                                   | d in this checklist is complete and accurate.  Benjamin Holliday  1/2/24 |