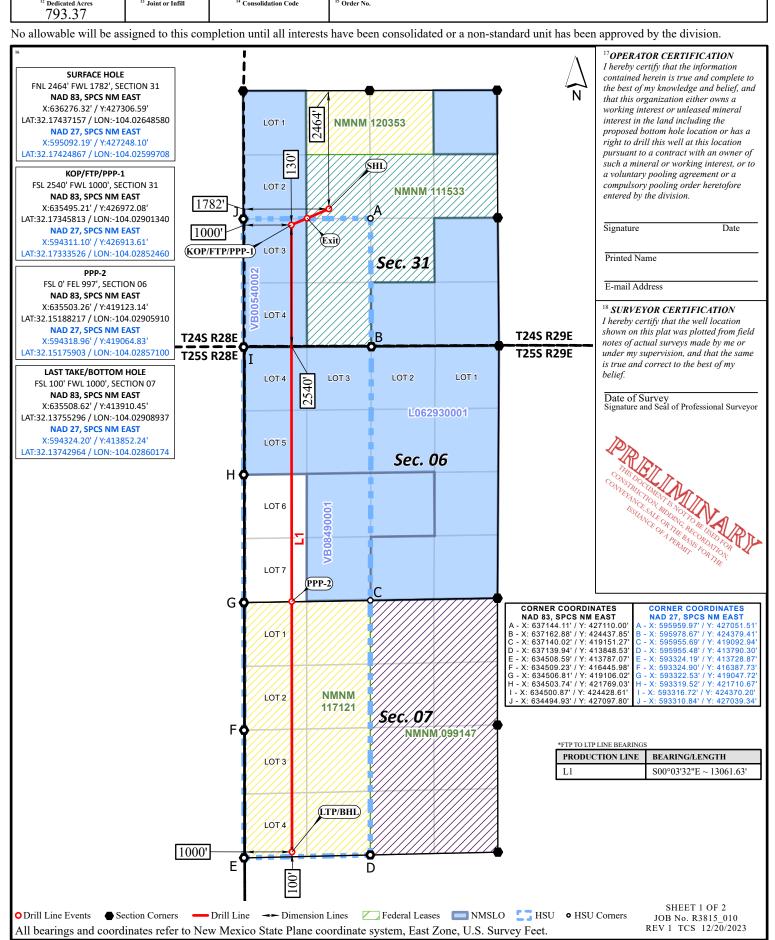

## COMPULSORY POOLING APPLICATION CHECKLIST

| ALL INFORMATION IN THE APPLICATION MUST B                                                                                                                   | E SUPPORTED BY SIGNED AFFIDAVITS                                                                                                                                                                                                                                                                                                                                                                                                                                                                                                                                                                                                                                                                                                                                                                                                                                                                                                                                                                                                                                                                                                                                                                                                                                                                                                                                                                                                                                                                                                                                                                                                                                                                                                                                                                                                                                                                                                                                                                                                                                                                                               |
|-------------------------------------------------------------------------------------------------------------------------------------------------------------|--------------------------------------------------------------------------------------------------------------------------------------------------------------------------------------------------------------------------------------------------------------------------------------------------------------------------------------------------------------------------------------------------------------------------------------------------------------------------------------------------------------------------------------------------------------------------------------------------------------------------------------------------------------------------------------------------------------------------------------------------------------------------------------------------------------------------------------------------------------------------------------------------------------------------------------------------------------------------------------------------------------------------------------------------------------------------------------------------------------------------------------------------------------------------------------------------------------------------------------------------------------------------------------------------------------------------------------------------------------------------------------------------------------------------------------------------------------------------------------------------------------------------------------------------------------------------------------------------------------------------------------------------------------------------------------------------------------------------------------------------------------------------------------------------------------------------------------------------------------------------------------------------------------------------------------------------------------------------------------------------------------------------------------------------------------------------------------------------------------------------------|
| Case:                                                                                                                                                       | APPLICANT'S RESPONSE                                                                                                                                                                                                                                                                                                                                                                                                                                                                                                                                                                                                                                                                                                                                                                                                                                                                                                                                                                                                                                                                                                                                                                                                                                                                                                                                                                                                                                                                                                                                                                                                                                                                                                                                                                                                                                                                                                                                                                                                                                                                                                           |
| Date                                                                                                                                                        |                                                                                                                                                                                                                                                                                                                                                                                                                                                                                                                                                                                                                                                                                                                                                                                                                                                                                                                                                                                                                                                                                                                                                                                                                                                                                                                                                                                                                                                                                                                                                                                                                                                                                                                                                                                                                                                                                                                                                                                                                                                                                                                                |
| Applicant                                                                                                                                                   | Marathon Oil Permian LLC                                                                                                                                                                                                                                                                                                                                                                                                                                                                                                                                                                                                                                                                                                                                                                                                                                                                                                                                                                                                                                                                                                                                                                                                                                                                                                                                                                                                                                                                                                                                                                                                                                                                                                                                                                                                                                                                                                                                                                                                                                                                                                       |
| Designated Operator & OGRID (affiliation if applicable)                                                                                                     | Marathon Oil Permian LLC (OGRID No. 372098)                                                                                                                                                                                                                                                                                                                                                                                                                                                                                                                                                                                                                                                                                                                                                                                                                                                                                                                                                                                                                                                                                                                                                                                                                                                                                                                                                                                                                                                                                                                                                                                                                                                                                                                                                                                                                                                                                                                                                                                                                                                                                    |
| Applicant's Counsel:<br>Case Title:                                                                                                                         | Benjamin Holliday, Holliday Energy Law Group PC Application of Marathon Oil Permian, LLC for Compulsory Pooling creating a standard 793.37-acre, more or less, overlapping horizontal spacing unit comprised of the SW4 Section 31, Township 24 South, Range 29 East, and the W Sections 6 and 7, Township 25 South, Range 29 East, NMPM, Eddy County, New Mexico                                                                                                                                                                                                                                                                                                                                                                                                                                                                                                                                                                                                                                                                                                                                                                                                                                                                                                                                                                                                                                                                                                                                                                                                                                                                                                                                                                                                                                                                                                                                                                                                                                                                                                                                                              |
| Entries of Appearance/Intervenors:                                                                                                                          | Dana Hardy, Jaclyn McLean, Hinkle Shanor, for ConocoPhillips and COG Operating                                                                                                                                                                                                                                                                                                                                                                                                                                                                                                                                                                                                                                                                                                                                                                                                                                                                                                                                                                                                                                                                                                                                                                                                                                                                                                                                                                                                                                                                                                                                                                                                                                                                                                                                                                                                                                                                                                                                                                                                                                                 |
| Well Family                                                                                                                                                 | Twisted Tea BS Fed Com 551H, Twisted Tea BS Fed Com 552H, Twisted Tea BS Fed Com 553H, Twisted Tea BS Fed Com 551H, Twisted Tea BS Fed Com 301H, Twisted Tea BS Fed Com 302H                                                                                                                                                                                                                                                                                                                                                                                                                                                                                                                                                                                                                                                                                                                                                                                                                                                                                                                                                                                                                                                                                                                                                                                                                                                                                                                                                                                                                                                                                                                                                                                                                                                                                                                                                                                                                                                                                                                                                   |
| Formation/Pool                                                                                                                                              |                                                                                                                                                                                                                                                                                                                                                                                                                                                                                                                                                                                                                                                                                                                                                                                                                                                                                                                                                                                                                                                                                                                                                                                                                                                                                                                                                                                                                                                                                                                                                                                                                                                                                                                                                                                                                                                                                                                                                                                                                                                                                                                                |
| Formation Name(s) or Vertical Extent:                                                                                                                       | Bone Spring                                                                                                                                                                                                                                                                                                                                                                                                                                                                                                                                                                                                                                                                                                                                                                                                                                                                                                                                                                                                                                                                                                                                                                                                                                                                                                                                                                                                                                                                                                                                                                                                                                                                                                                                                                                                                                                                                                                                                                                                                                                                                                                    |
| Primary Product (Oil or Gas):                                                                                                                               | Oil                                                                                                                                                                                                                                                                                                                                                                                                                                                                                                                                                                                                                                                                                                                                                                                                                                                                                                                                                                                                                                                                                                                                                                                                                                                                                                                                                                                                                                                                                                                                                                                                                                                                                                                                                                                                                                                                                                                                                                                                                                                                                                                            |
| Pooling this vertical extent:                                                                                                                               | Bone Spring                                                                                                                                                                                                                                                                                                                                                                                                                                                                                                                                                                                                                                                                                                                                                                                                                                                                                                                                                                                                                                                                                                                                                                                                                                                                                                                                                                                                                                                                                                                                                                                                                                                                                                                                                                                                                                                                                                                                                                                                                                                                                                                    |
| Pool Name and Pool Code:                                                                                                                                    | Willow Lake; Bone Spring; 64450                                                                                                                                                                                                                                                                                                                                                                                                                                                                                                                                                                                                                                                                                                                                                                                                                                                                                                                                                                                                                                                                                                                                                                                                                                                                                                                                                                                                                                                                                                                                                                                                                                                                                                                                                                                                                                                                                                                                                                                                                                                                                                |
| Well Location Setback Rules:                                                                                                                                | 330' perp; 100' toe                                                                                                                                                                                                                                                                                                                                                                                                                                                                                                                                                                                                                                                                                                                                                                                                                                                                                                                                                                                                                                                                                                                                                                                                                                                                                                                                                                                                                                                                                                                                                                                                                                                                                                                                                                                                                                                                                                                                                                                                                                                                                                            |
| Spacing Unit                                                                                                                                                | Horizontal                                                                                                                                                                                                                                                                                                                                                                                                                                                                                                                                                                                                                                                                                                                                                                                                                                                                                                                                                                                                                                                                                                                                                                                                                                                                                                                                                                                                                                                                                                                                                                                                                                                                                                                                                                                                                                                                                                                                                                                                                                                                                                                     |
| Type (Horizontal/Vertical) Size (Acres)                                                                                                                     | Horizontal ~793.37 acres                                                                                                                                                                                                                                                                                                                                                                                                                                                                                                                                                                                                                                                                                                                                                                                                                                                                                                                                                                                                                                                                                                                                                                                                                                                                                                                                                                                                                                                                                                                                                                                                                                                                                                                                                                                                                                                                                                                                                                                                                                                                                                       |
| Building Blocks:                                                                                                                                            | 40 acres                                                                                                                                                                                                                                                                                                                                                                                                                                                                                                                                                                                                                                                                                                                                                                                                                                                                                                                                                                                                                                                                                                                                                                                                                                                                                                                                                                                                                                                                                                                                                                                                                                                                                                                                                                                                                                                                                                                                                                                                                                                                                                                       |
| Orientation:                                                                                                                                                | North-South                                                                                                                                                                                                                                                                                                                                                                                                                                                                                                                                                                                                                                                                                                                                                                                                                                                                                                                                                                                                                                                                                                                                                                                                                                                                                                                                                                                                                                                                                                                                                                                                                                                                                                                                                                                                                                                                                                                                                                                                                                                                                                                    |
| Description: TRS/County                                                                                                                                     | SW/4 Section 31, 24S-29E, W/2 Sections 6&7, 25S-29E                                                                                                                                                                                                                                                                                                                                                                                                                                                                                                                                                                                                                                                                                                                                                                                                                                                                                                                                                                                                                                                                                                                                                                                                                                                                                                                                                                                                                                                                                                                                                                                                                                                                                                                                                                                                                                                                                                                                                                                                                                                                            |
| Standard Horizontal Well Spacing Unit (Y/N), If No, describe and                                                                                            |                                                                                                                                                                                                                                                                                                                                                                                                                                                                                                                                                                                                                                                                                                                                                                                                                                                                                                                                                                                                                                                                                                                                                                                                                                                                                                                                                                                                                                                                                                                                                                                                                                                                                                                                                                                                                                                                                                                                                                                                                                                                                                                                |
|                                                                                                                                                             | 301H and 522H will be located within 330' of the quarter-<br>quarter section line separating the E/2 W2 and W/2 W/2 of<br>Section 31, 24S-29E, Sections 6&7, 25S-29E                                                                                                                                                                                                                                                                                                                                                                                                                                                                                                                                                                                                                                                                                                                                                                                                                                                                                                                                                                                                                                                                                                                                                                                                                                                                                                                                                                                                                                                                                                                                                                                                                                                                                                                                                                                                                                                                                                                                                           |
| Proximity Defining Well: if yes, description                                                                                                                | Twisted Tea BS Fed Com 552H and Twisted Tea BS Fed Co                                                                                                                                                                                                                                                                                                                                                                                                                                                                                                                                                                                                                                                                                                                                                                                                                                                                                                                                                                                                                                                                                                                                                                                                                                                                                                                                                                                                                                                                                                                                                                                                                                                                                                                                                                                                                                                                                                                                                                                                                                                                          |
| Applicant's Ownership in Each Tract                                                                                                                         |                                                                                                                                                                                                                                                                                                                                                                                                                                                                                                                                                                                                                                                                                                                                                                                                                                                                                                                                                                                                                                                                                                                                                                                                                                                                                                                                                                                                                                                                                                                                                                                                                                                                                                                                                                                                                                                                                                                                                                                                                                                                                                                                |
| Well(s)  Name & API (if assigned), surface and bottom hole location, footages, completion target, orientation, completion status (standard or non-standard) |                                                                                                                                                                                                                                                                                                                                                                                                                                                                                                                                                                                                                                                                                                                                                                                                                                                                                                                                                                                                                                                                                                                                                                                                                                                                                                                                                                                                                                                                                                                                                                                                                                                                                                                                                                                                                                                                                                                                                                                                                                                                                                                                |
| Well #1 Well #2                                                                                                                                             | Twisted Tea BS Fed Com 551H, which is an oil well targeting the 3rd Bone Spring Formation that will be horizontally drilled on a North to South orientation from a surface hole location in the SW/4 of Section 31, Townshig 24 South, Range 29 East, 2622' FSL, 1751' FWL, with the first takepoint being approximately 330 feet FWL, and approximately 2540 feet FSL, to a bottom hole/last takepoint location in the SW/4 of Section 7, Township 25 South, Range 29 East, being approximately 330 feet FWL, and approximately 100 feet FSL. This will be a standard completion  Twisted Tea BS Fed Com 552H, which is an oil well targeting the 3rd Bone Spring Formation that will be                                                                                                                                                                                                                                                                                                                                                                                                                                                                                                                                                                                                                                                                                                                                                                                                                                                                                                                                                                                                                                                                                                                                                                                                                                                                                                                                                                                                                                      |
| Well #3                                                                                                                                                     | horizontally drilled on a North to South orientation from a surface hole location in the SW/4 of Sectior 31, Township 24 South, Range 29 East, 2622' FSL, 1781' FWLwith the first takepoint being approximately 1000 feet FWL, and approximately 2540 feet FSL, to a bottom hole location/last takepoint in the SW/4 of Section 7, Township 25 South, Range 29 East, being approximately 1,000 feet FWL, and approximately 100 feet FSL. This will Twisted Tea BS Fed Com 301H, which is an oil well targeting the 1st Bone Spring Formation that will be horizontally drilled on a North to South orientation from a surface hole location SW/4 of Section 31, Township 24 South, Range 29 East, 2646' FNL, 178 FWL, with the first takepoint approximately 1000 fe FWL, and approximately 2540 feet FSL, to a bottom hole/last takepoint location in the SW/4 of Section Township 25 South, Range 29 East, being approximately 1,000 feet FWL, and approximately approximately 1,000 feet FWL, and approximately 1,000 feet FWL, and approximately 3,000 feet FWL, and approximately 1,000 feet FWL, and approximately 3,000 feet FW |

| Received by OCD: 1/2/2024 9:50:58          | $PM$ _                                                                                                                                                                                                                                                                                                                                                                                                                                                                                                                                                                              |
|--------------------------------------------|-------------------------------------------------------------------------------------------------------------------------------------------------------------------------------------------------------------------------------------------------------------------------------------------------------------------------------------------------------------------------------------------------------------------------------------------------------------------------------------------------------------------------------------------------------------------------------------|
| Weii #4                                    | Twisted Tea BS Fed Com 553H, which is an oil well targeting the 3rd Bone Spring Formation that will be horizontally drilled on a North to South orientation from a surface hole located in the SW/4 of Section 31, Township 24 South, Range 29 East, 2622' FSL, 1811' FWL, with the first takepoint being approximately 1650 feet FWL, and approximately 2540 feet FSL, to a bottom hole/last takepoint location in the SW/4 of Section 7, Township 25 South, Range 29 East, being approximately 1650 feet FWL, and approximately 100 feet FSL. This will be a                      |
| Well #5                                    | Twisted Tea BS Fed Com 554H, which is an oil well targeting the 3rd Bone Spring Formation that will be horizontally drilled on a North to South orientation from a surface hole located in the SW/4 of Section 31, Township 24 South, Range 29 East, 2622' FSL, 1841' FWL, with the first takepoint being approximately 2310 feet FWL, and approximately 2540 feet FSL, to a bottom hole/last takepoint location in the SW/4 of Section 7, Township 25 South, Range 29 East, being approximately 2310 feet FWL, and approximately 100 feet FSL. This will be a                      |
| Well #6                                    | Twisted Tea BS Fed Com 302H, which is an oil well targeting the 1st Bone Spring Formation that will be horizontally drilled on a North to South orientation from a surface hole location in the SW/4 of Section 31, Township 24 South, Range 29 East, 2646' FNL, 1812' FWL, with the first takepoint being approximately 2310 feet FWL, and approximately 2540 feet FSL, to a bottom hole/last takepoint location in the SW/4 of Section 7, Township 25 South, Range 29 East, being approximately 2301 feet FWL, and approximately 100 feet FSL. This will be a standard completion |
| Horizontal Well First and Last Take Points | Twisted Tea BS Fed Com #301H (API Pending) SHL: 2464' FNL, 1782' FWL, Section 31 BHL: 100' FSL, 1000' FWL, Section 7 Target: 1st Bone Spring Orientation: North to South horizontal Completion Status: Standard TMD: TVD: ~7500' LL: 13061.63'                                                                                                                                                                                                                                                                                                                                      |
|                                            | Twisted Tea BS Fed Com #302H (API Pending)                                                                                                                                                                                                                                                                                                                                                                                                                                                                                                                                          |

#### Twisted Tea BS Fed Com #551H (API Pending)

**SHL:** 2622' FNL, 1751' FWL, Section 31 BHL: 100' FSL, 330' FWL, Section 7 Target: 3rd Bone Spring

Orientation: North to South horizontal

Completion Status: Standard

## Twisted Tea BS Fed Com #552H (API Pending) SHL: 2622' FNL, 1781' FWL, Section 31

BHL: 100' FSL, 1000' FWL, Section 7 Target: 3rd Bone Spring Orientation: North to South horizontal Completion Status: Standard

#### Twisted Tea BS Fed Com #553H (API Pending)

**SHL:** 2622' FNL, 1811' FWL, Section 31 BHL: 100' FSL, 2310' FWL, Section 7 Target: 3rd Bone Spring

Orientation: North to South horizontal Completion Status: Standard

TMD: TVD: ~9000' LL: 13048.71' Twisted Tea BS Fed Com #554H (API Pending) SHL: 2622' FNL, 1841' FWL, Section 31 BHL: 100' FSL, 1650 FWL, Section 7

Target: 3rd Bone Spring

Orientation: North to South horizontal Completion Status: Standard TMD: