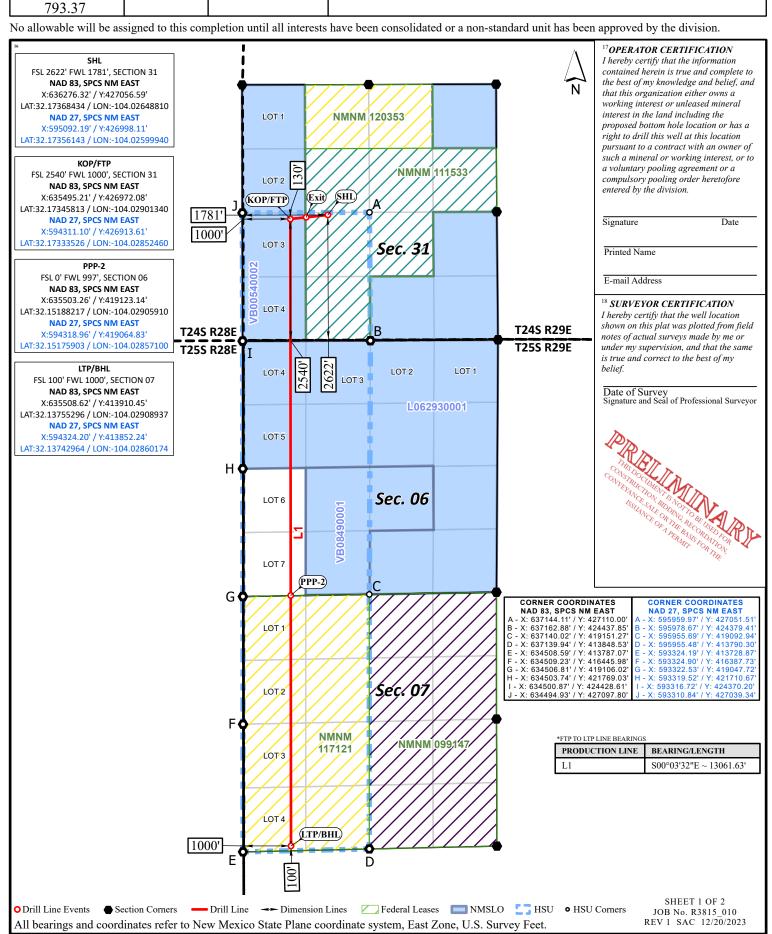

| Received by OCD: 1/2/2024 9:50:58          | $PM$ _                                                                                                                                                                                                                                                                                                                                                                                                                                                                                                                                                                              |
|--------------------------------------------|-------------------------------------------------------------------------------------------------------------------------------------------------------------------------------------------------------------------------------------------------------------------------------------------------------------------------------------------------------------------------------------------------------------------------------------------------------------------------------------------------------------------------------------------------------------------------------------|
| Weii #4                                    | Twisted Tea BS Fed Com 553H, which is an oil well targeting the 3rd Bone Spring Formation that will be horizontally drilled on a North to South orientation from a surface hole located in the SW/4 of Section 31, Township 24 South, Range 29 East, 2622' FSL, 1811' FWL, with the first takepoint being approximately 1650 feet FWL, and approximately 2540 feet FSL, to a bottom hole/last takepoint location in the SW/4 of Section 7, Township 25 South, Range 29 East, being approximately 1650 feet FWL, and approximately 100 feet FSL. This will be a                      |
| Well #5                                    | Twisted Tea BS Fed Com 554H, which is an oil well targeting the 3rd Bone Spring Formation that will be horizontally drilled on a North to South orientation from a surface hole located in the SW/4 of Section 31, Township 24 South, Range 29 East, 2622' FSL, 1841' FWL, with the first takepoint being approximately 2310 feet FWL, and approximately 2540 feet FSL, to a bottom hole/last takepoint location in the SW/4 of Section 7, Township 25 South, Range 29 East, being approximately 2310 feet FWL, and approximately 100 feet FSL. This will be a                      |
| Well #6                                    | Twisted Tea BS Fed Com 302H, which is an oil well targeting the 1st Bone Spring Formation that will be horizontally drilled on a North to South orientation from a surface hole location in the SW/4 of Section 31, Township 24 South, Range 29 East, 2646' FNL, 1812' FWL, with the first takepoint being approximately 2310 feet FWL, and approximately 2540 feet FSL, to a bottom hole/last takepoint location in the SW/4 of Section 7, Township 25 South, Range 29 East, being approximately 2301 feet FWL, and approximately 100 feet FSL. This will be a standard completion |
| Horizontal Well First and Last Take Points | Twisted Tea BS Fed Com #301H (API Pending) SHL: 2464' FNL, 1782' FWL, Section 31 BHL: 100' FSL, 1000' FWL, Section 7 Target: 1st Bone Spring Orientation: North to South horizontal Completion Status: Standard TMD: TVD: ~7500' LL: 13061.63'                                                                                                                                                                                                                                                                                                                                      |
|                                            | Twisted Tea BS Fed Com #302H (API Pending)                                                                                                                                                                                                                                                                                                                                                                                                                                                                                                                                          |

Twisted Tea BS Fed Com #302H (API Pending)

SHL: 2464' FNL, 1812' FWL, Section 31 BHL: 100' FSL, 2301' FWL, Section 7 Target: 1st Bone Spring

Orientation: North to South horizontal

Completion Status: Standard

TMD: TVD: ~7500' LL: 13035.78'