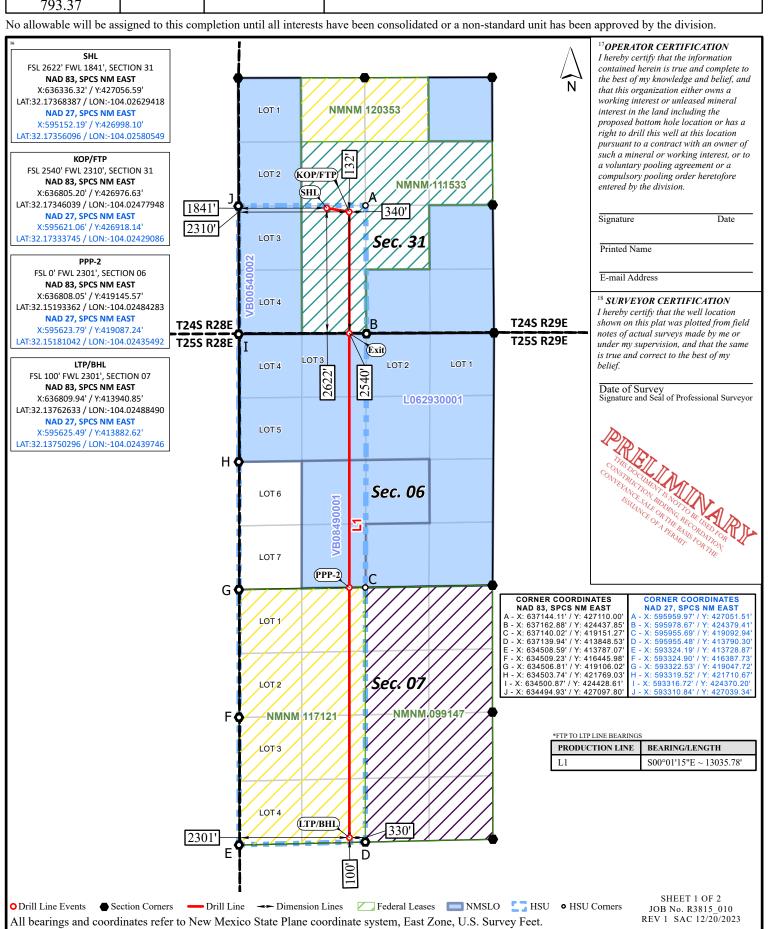

#### Twisted Tea BS Fed Com #551H (API Pending)

**SHL:** 2622' FNL, 1751' FWL, Section 31 BHL: 100' FSL, 330' FWL, Section 7 Target: 3rd Bone Spring

Orientation: North to South horizontal

Completion Status: Standard

TMD: TVD: ~9000' LL: 13074.96'

## Twisted Tea BS Fed Com #552H (API Pending) SHL: 2622' FNL, 1781' FWL, Section 31

BHL: 100' FSL, 1000' FWL, Section 7 Target: 3rd Bone Spring Orientation: North to South horizontal Completion Status: Standard

TMD: TVD: ~9000' LL: 13061.63'

#### Twisted Tea BS Fed Com #553H (API Pending)

**SHL:** 2622' FNL, 1811' FWL, Section 31 BHL: 100' FSL, 2310' FWL, Section 7 Target: 3rd Bone Spring

Orientation: North to South horizontal Completion Status: Standard

TMD: TVD: ~9000' LL: 13048.71' Twisted Tea BS Fed Com #554H (API Pending) SHL: 2622' FNL, 1841' FWL, Section 31 BHL: 100' FSL, 1650 FWL, Section 7

Target: 3rd Bone Spring

Orientation: North to South horizontal Completion Status: Standard TMD:

TVD: ~9000' LL: 13035.78'

| Completion Target (Formation, TVD and MD)                                                                         | 1st Bone Spring, ~7500' TVD, 3rd Bone Spring ~9000' TVD                  |
|-------------------------------------------------------------------------------------------------------------------|--------------------------------------------------------------------------|
|                                                                                                                   |                                                                          |
| AFF Con an and On evaluar Conta                                                                                   |                                                                          |
| AFE Capex and Operating Costs                                                                                     | \$10,000.00                                                              |
| Drilling Supervision/Month \$                                                                                     | \$1,000.00                                                               |
| Production Supervision/Month \$                                                                                   | \$2,000.00                                                               |
| Justification for Supervision Costs                                                                               | 200%                                                                     |
| Requested Risk Charge                                                                                             | 200%                                                                     |
| Notice of Hearing                                                                                                 | - 1 1 1 1 1 1 1 1 1 1 1 1 1 1 1 1 1 1 1                                  |
| Proposed Notice of Hearing                                                                                        | Exhibit A-2, Received by OCD 12/4/2023                                   |
| Proof of Mailed Notice of Hearing (20 days before hearing)                                                        | Exhibit A-6, C-2, mailed 12/13/23 via certified mail                     |
| Proof of Published Notice of Hearing (10 days before hearing)                                                     | Exhibit A-7, C-3, published 12/20/23 in Carlsbad Argus                   |
| Ownership Determination                                                                                           |                                                                          |
| Land Ownership Schematic of the Spacing Unit                                                                      | Exhibit A-5A                                                             |
| Tract List (including lease numbers and owners) If approval of Non-Standard Spacing Unit is requested, Tract List | Exhibit A-5A                                                             |
| (including lease numbers and owners) of Tracts subject to notice requirements.                                    | n/a                                                                      |
|                                                                                                                   | Exhibit A-5B                                                             |
| Pooled Parties (including ownership type)                                                                         | n/a                                                                      |
| Unlocatable Parties to be Pooled Ownership Depth Severance (including percentage above & below)                   | None                                                                     |
| Joinder                                                                                                           |                                                                          |
| Sample Copy of Proposal Letter                                                                                    | Exhibit A-8                                                              |
| List of Interest Owners (ie Exhibit A of JOA)                                                                     | Exhibit A-5B                                                             |
| Chronology of Contact with Non-Joined Working Interests                                                           | Exhibit A-9                                                              |
| Overhead Rates In Proposal Letter                                                                                 | Exhibit A-8                                                              |
| Cost Estimate to Drill and Complete                                                                               |                                                                          |
| •                                                                                                                 |                                                                          |
| Cost Estimate to Equip Well  Cost Estimate for Production Facilities                                              |                                                                          |
|                                                                                                                   |                                                                          |
| Geology                                                                                                           | Exhibit B                                                                |
| Summary (including special considerations)                                                                        | Exhibi t B                                                               |
| Spacing Unit Schematic                                                                                            | Exhibit B-5                                                              |
| Gunbarrel/Lateral Trajectory Schematic                                                                            | Exhibit B-5                                                              |
| Well Orientation (with rationale)                                                                                 |                                                                          |
| Target Formation                                                                                                  | Willow Lake; Bone Spring (1st and 3rd)                                   |
| HSU Cross Section                                                                                                 | Exhibit B-4                                                              |
| Depth Severance Discussion                                                                                        | N/a                                                                      |
| Forms, Figures and Tables                                                                                         |                                                                          |
| C-102                                                                                                             | Exhibit A-4                                                              |
| Tracts                                                                                                            | Exhibit A-5A                                                             |
| Summary of Interests, Unit Recapitulation (Tracts)                                                                | Exhibit A-5A                                                             |
| General Location Map (including basin)                                                                            | Exhibit A-3                                                              |
| Well Bore Location Map                                                                                            | Exhibit B-3                                                              |
| Structure Contour Map - Subsea Depth                                                                              | Exhibit B-3                                                              |
| Cross Section Location Map (including wells)                                                                      | Exhibit B-4                                                              |
| Cross Section (including Landing Zone) Additional Information                                                     | Exhibit B-4                                                              |
|                                                                                                                   |                                                                          |
| Special Provisions/Stipulations                                                                                   |                                                                          |
| Special Provisions/Stipulations  CERTIFICATION: I hereby certify that the information provide                     | d in this checklist is complete and accurate.                            |
|                                                                                                                   | d in this checklist is complete and accurate.  Benjamin Holliday  1/2/24 |