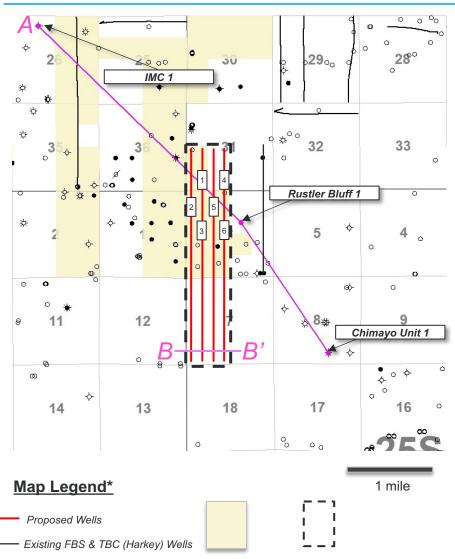

TVD: ~9000' LL: 13035.78'

| Completion Target (Formation, TVD and MD)                                                                         | 1st Bone Spring, ~7500' TVD, 3rd Bone Spring ~9000' TVD                  |
|-------------------------------------------------------------------------------------------------------------------|--------------------------------------------------------------------------|
|                                                                                                                   |                                                                          |
| AFF Con an and On evaluar Conta                                                                                   |                                                                          |
| AFE Capex and Operating Costs                                                                                     | \$10,000.00                                                              |
| Drilling Supervision/Month \$                                                                                     | \$1,000.00                                                               |
| Production Supervision/Month \$                                                                                   | \$2,000.00                                                               |
| Justification for Supervision Costs                                                                               | 200%                                                                     |
| Requested Risk Charge                                                                                             | 200%                                                                     |
| Notice of Hearing                                                                                                 | - 1 1 1 1 1 1 1 1 1 1 1 1 1 1 1 1 1 1 1                                  |
| Proposed Notice of Hearing                                                                                        | Exhibit A-2, Received by OCD 12/4/2023                                   |
| Proof of Mailed Notice of Hearing (20 days before hearing)                                                        | Exhibit A-6, C-2, mailed 12/13/23 via certified mail                     |
| Proof of Published Notice of Hearing (10 days before hearing)                                                     | Exhibit A-7, C-3, published 12/20/23 in Carlsbad Argus                   |
| Ownership Determination                                                                                           |                                                                          |
| Land Ownership Schematic of the Spacing Unit                                                                      | Exhibit A-5A                                                             |
| Tract List (including lease numbers and owners) If approval of Non-Standard Spacing Unit is requested, Tract List | Exhibit A-5A                                                             |
| (including lease numbers and owners) of Tracts subject to notice requirements.                                    | n/a                                                                      |
|                                                                                                                   | Exhibit A-5B                                                             |
| Pooled Parties (including ownership type)                                                                         | n/a                                                                      |
| Unlocatable Parties to be Pooled Ownership Depth Severance (including percentage above & below)                   | None                                                                     |
| Joinder                                                                                                           |                                                                          |
| Sample Copy of Proposal Letter                                                                                    | Exhibit A-8                                                              |
| List of Interest Owners (ie Exhibit A of JOA)                                                                     | Exhibit A-5B                                                             |
| Chronology of Contact with Non-Joined Working Interests                                                           | Exhibit A-9                                                              |
| Overhead Rates In Proposal Letter                                                                                 | Exhibit A-8                                                              |
| Cost Estimate to Drill and Complete                                                                               |                                                                          |
| •                                                                                                                 |                                                                          |
| Cost Estimate to Equip Well  Cost Estimate for Production Facilities                                              |                                                                          |
|                                                                                                                   |                                                                          |
| Geology                                                                                                           | Exhibit B                                                                |
| Summary (including special considerations)                                                                        | Exhibi t B                                                               |
| Spacing Unit Schematic                                                                                            | Exhibit B-5                                                              |
| Gunbarrel/Lateral Trajectory Schematic                                                                            | Exhibit B-5                                                              |
| Well Orientation (with rationale)                                                                                 |                                                                          |
| Target Formation                                                                                                  | Willow Lake; Bone Spring (1st and 3rd)                                   |
| HSU Cross Section                                                                                                 | Exhibit B-4                                                              |
| Depth Severance Discussion                                                                                        | N/a                                                                      |
| Forms, Figures and Tables                                                                                         |                                                                          |
| C-102                                                                                                             | Exhibit A-4                                                              |
| Tracts                                                                                                            | Exhibit A-5A                                                             |
| Summary of Interests, Unit Recapitulation (Tracts)                                                                | Exhibit A-5A                                                             |
| General Location Map (including basin)                                                                            | Exhibit A-3                                                              |
| Well Bore Location Map                                                                                            | Exhibit B-3                                                              |
| Structure Contour Map - Subsea Depth                                                                              | Exhibit B-3                                                              |
| Cross Section Location Map (including wells)                                                                      | Exhibit B-4                                                              |
| Cross Section (including Landing Zone) Additional Information                                                     | Exhibit B-4                                                              |
|                                                                                                                   |                                                                          |
| Special Provisions/Stipulations                                                                                   |                                                                          |
| Special Provisions/Stipulations  CERTIFICATION: I hereby certify that the information provide                     | d in this checklist is complete and accurate.                            |
|                                                                                                                   | d in this checklist is complete and accurate.  Benjamin Holliday  1/2/24 |