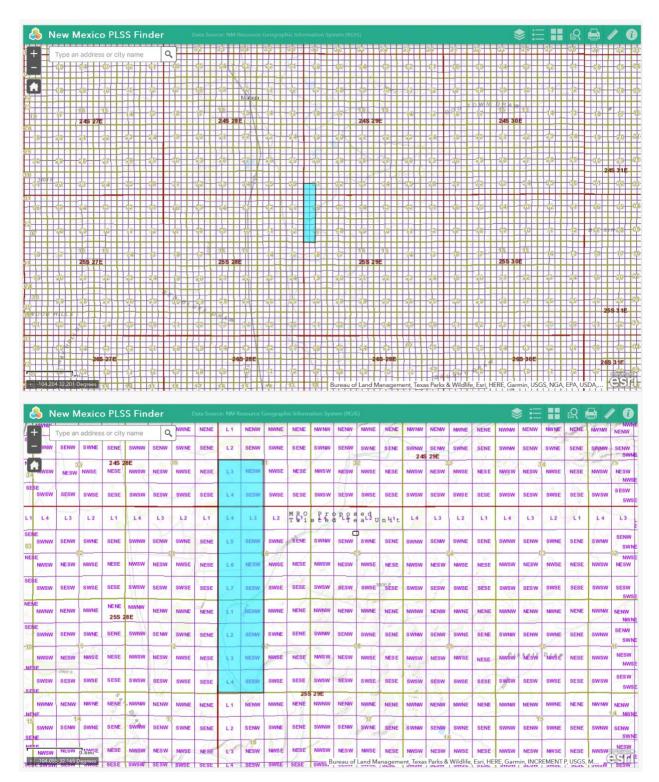

ervision.

[Remainder of page intentionally left blank.]

FURTHER AFFIANT SAYETH NOT.

Dated this 2 day of January, 2024.

Greg Burakowski

Marathon Oil Permian, LLC

STATE OF TEXAS

COUNTY OF HARRIS

SUBSCRIBED AND SWORN to before me this \_\_\_\_\_ day of \_\_January\_\_, 202\_\_\_\_\_, by Greg Buratowski, Geologist for Marathon Oil Permian, LLC.

Witness my hand and official seal.

MIA BURATOWSKI
Notary Public, State of Texas
Comm. Expires 04-18-2026
Notary ID 133710983

Notary Public, State of Texas

# EXHIBIT B-2 TWISTED TEA BS FED COM HSU BASEMAP



### **Locator Map**



- Approximate location of proposed Twisted Tea Federal Com well locations shown with red box
- Located outside of the Capitan Reef
- Mid-eastern Eddy County



### Twisted Tea BS Fed Com Proposed HSU Location Plat



EXHIBIT B-3
TWISTED TEA BS FED COM
STRUCTURE MAP: TOP OF 3<sup>RD</sup> BONE
SPRING CARBONATE



Structure Map – Top of First Bone Spring Sand (TVDSS)





Structure Map – Top of Third Bone Spring Carbonate (TVDSS)



1 Twisted Tea Federal Com 301H
2 Twisted Tea Federal Com 551H
3 Twisted Tea Federal Com 552H
4 Twisted Tea Federal Com 302H
5 Twisted Tea Federal Com 553H

Twisted Tea Federal Com 554H



EXHIBIT B-4
TWISTED TEA BS FED COM
STRUCTURAL CROSS-SECTION A-A'
(TVDSS)



#### Reference Map for Cross Section



1 Twisted Tea Federal Com 301H

Twisted Tea Federal Com 551H

Twisted Tea Federal Com 552H

4 Twisted Tea Federal Com 302H

5 Twisted Tea Federal Com 553H

Twisted Tea Federal Com 554H

Marathon Oil

MRO Acreage Project Area

Stratigraphic Cross Section (Top First Bone Spring