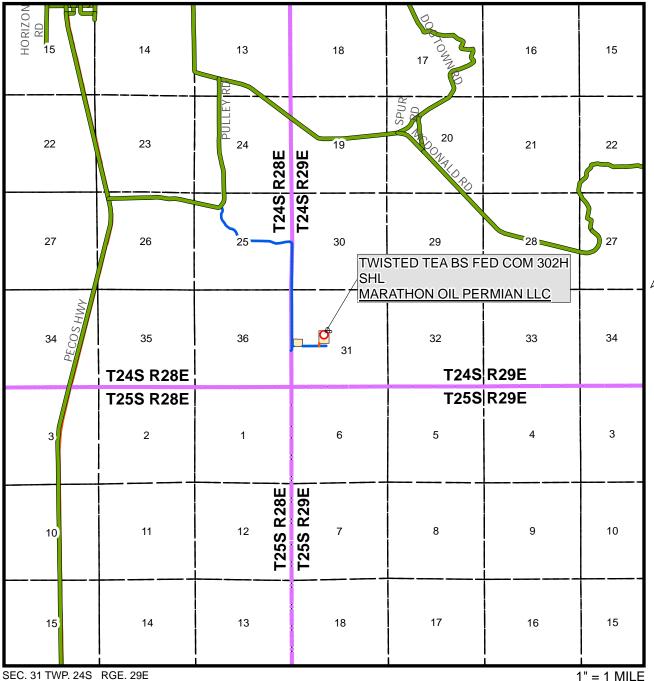

#### Twisted Tea BS Fed Com #551H (API Pending)

**SHL:** 2622' FNL, 1751' FWL, Section 31 BHL: 100' FSL, 330' FWL, Section 7 Target: 3rd Bone Spring

Orientation: North to South horizontal

Completion Status: Standard

TMD: TVD: ~9000' LL: 13074.96'

## Twisted Tea BS Fed Com #552H (API Pending) SHL: 2622' FNL, 1781' FWL, Section 31

BHL: 100' FSL, 1000' FWL, Section 7 Target: 3rd Bone Spring Orientation: North to South horizontal Completion Status: Standard

TMD: TVD: ~9000' LL: 13061.63'