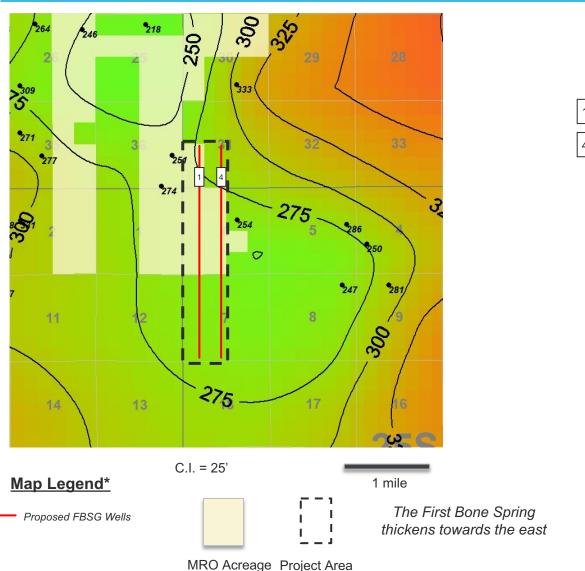

ing Sand (TVDSS)





Structure Map – Top of Third Bone Spring Carbonate (TVDSS)



1 Twisted Tea Federal Com 301H
2 Twisted Tea Federal Com 551H
3 Twisted Tea Federal Com 552H
4 Twisted Tea Federal Com 302H
5 Twisted Tea Federal Com 553H

Twisted Tea Federal Com 554H



EXHIBIT B-4
TWISTED TEA BS FED COM
STRUCTURAL CROSS-SECTION A-A'
(TVDSS)



#### Reference Map for Cross Section



1 Twisted Tea Federal Com 301H

Twisted Tea Federal Com 551H

Twisted Tea Federal Com 552H

4 Twisted Tea Federal Com 302H

5 Twisted Tea Federal Com 553H

Twisted Tea Federal Com 554H

Marathon Oil

MRO Acreage Project Area

Stratigraphic Cross Section (Top First Bone Spring Datum)





Producing Zone - First Bone Spring



Gross Interval Isochore – Top First Bone Spring to Top Second Bone Spring Carbonate



1 Twisted Tea Federal Com 301H

Twisted Tea Federal Com 302H

### Stratigraphic Cross Section (Top Third Bone Spring Carbonate Datum)





Producing Zone – Harkey (Third Bone Spring Carbonate)



Gross Interval Isochore – Top Third Bone Spring Carbonate to Top Third Bone Spring Sand



2 Twisted Tea Federal Com 551H

Twisted Tea Federal Com 552H

5 Twisted Tea Federal Com 553H

Twisted Tea Federal Com 554H

EXHIBIT B-5
TWISTED TEA BS FED COM
GUN BARREL DIAGRAM B-B' (TVD)



#### Wellbore Schematic



#### Preferred Well Orientation - SHmax



Figure 1. State of stress in the Permian Basin, Texas and New Mexico. Black lines are the measured orientations of the maximum horizontal stress ( $S_{max}$ ), with line length scaled by data quality. The colored background is an interpolation of me