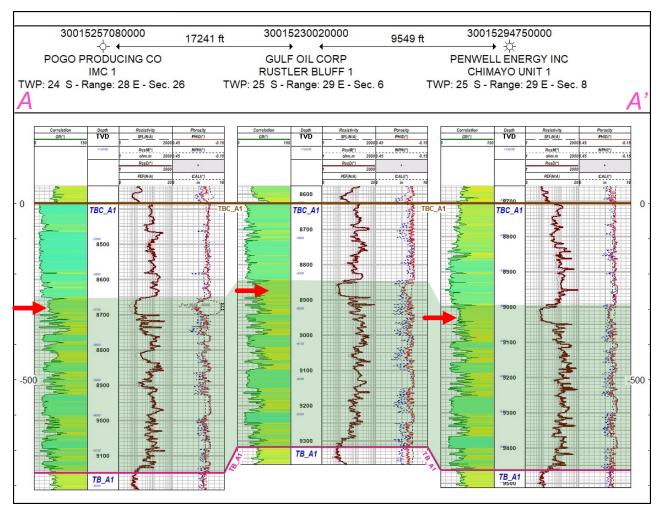

Com 551H
3 Twisted Tea Federal Com 552H
4 Twisted Tea Federal Com 302H
5 Twisted Tea Federal Com 553H

Twisted Tea Federal Com 554H



EXHIBIT B-4
TWISTED TEA BS FED COM
STRUCTURAL CROSS-SECTION A-A'
(TVDSS)



#### Reference Map for Cross Section



1 Twisted Tea Federal Com 301H

Twisted Tea Federal Com 551H

Twisted Tea Federal Com 552H

4 Twisted Tea Federal Com 302H

5 Twisted Tea Federal Com 553H

Twisted Tea Federal Com 554H

Marathon Oil

MRO Acreage Project Area

Stratigraphic Cross Section (Top First Bone Spring Datum)





Producing Zone - First Bone Spring



Gross Interval Isochore – Top First Bone Spring to Top Second Bone Spring Carbonate



1 Twisted Tea Federal Com 301H

Twisted Tea Federal Com 302H

### Stratigraphic Cross Section (Top Third Bone Spring Carbonate Datum)





Producing Zone – Harkey (Third Bone Spring Carbonate)



Gross Interval Isochore – Top Third Bone Spring Carbonate to Top Third Bone Spring Sand



2 Twisted Tea Federal Com 551H

Twisted Tea Federal Com 552H

5 Twisted Tea Federal Com 553H

Twisted Tea Federal Com 554H

EXHIBIT B-5
TWISTED TEA BS FED COM
GUN BARREL DIAGRAM B-B' (TVD)



#### Wellbore Schematic



#### Preferred Well Orientation - SHmax



Figure 1. State of stress in the Permian Basin, Texas and New Mexico. Black lines are the measured orientations of the maximum horizontal stress ( $S_{max}$ ), with line length scaled by data quality. The colored background is an interpolation of measured relative principal stress magnitudes (faulting regime) expressed using the  $A_{\phi}$  parameter (see text for details) of Simpso