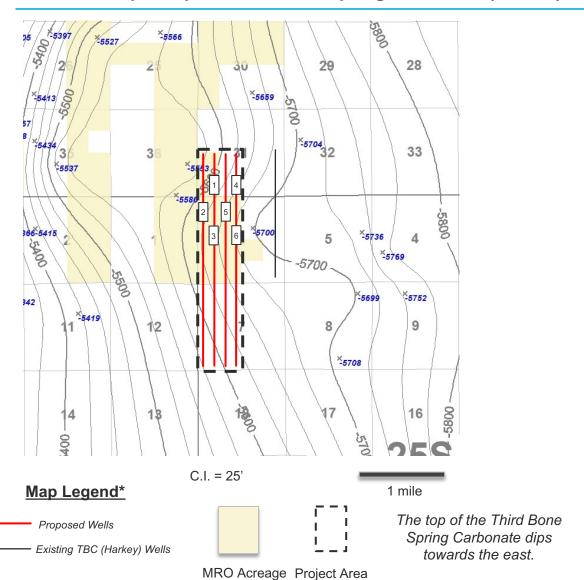

TVD: ~9000' LL: 13035.78'

| Completion Target (Formation, TVD and MD)                                                                         | 1st Bone Spring, ~7500' TVD, 3rd Bone Spring ~9000' TVD                  |
|-------------------------------------------------------------------------------------------------------------------|--------------------------------------------------------------------------|
|                                                                                                                   |                                                                          |
| AFF Con an and On evaluar Conta                                                                                   |                                                                          |
| AFE Capex and Operating Costs                                                                                     | \$10,000.00                                                              |
| Drilling Supervision/Month \$                                                                                     | \$1,000.00                                                               |
| Production Supervision/Month \$                                                                                   | \$2,000.00                                                               |
| Justification for Supervision Costs                                                                               | 200%                                                                     |
| Requested Risk Charge                                                                                             | 200%                                                                     |
| Notice of Hearing                                                                                                 | - 1 1 1 1 1 1 1 1 1 1 1 1 1 1 1 1 1 1 1                                  |
| Proposed Notice of Hearing                                                                                        | Exhibit A-2, Received by OCD 12/4/2023                                   |
| Proof of Mailed Notice of Hearing (20 days before hearing)                                                        | Exhibit A-6, C-2, mailed 12/13/23 via certified mail                     |
| Proof of Published Notice of Hearing (10 days before hearing)                                                     | Exhibit A-7, C-3, published 12/20/23 in Carlsbad Argus                   |
| Ownership Determination                                                                                           |                                                                          |
| Land Ownership Schematic of the Spacing Unit                                                                      | Exhibit A-5A                                                             |
| Tract List (including lease numbers and owners) If approval of Non-Standard Spacing Unit is requested, Tract List | Exhibit A-5A                                                             |
| (including lease numbers and owners) of Tracts subject to notice requirements.                                    | n/a                                                                      |
|                                                                                                                   | Exhibit A-5B                                                             |
| Pooled Parties (including ownership type)                                                                         | n/a                                                                      |
| Unlocatable Parties to be Pooled Ownership Depth Severance (including percentage above & below)                   | None                                                                     |
| Joinder                                                                                                           |                                                                          |
| Sample Copy of Proposal Letter                                                                                    | Exhibit A-8                                                              |
| List of Interest Owners (ie Exhibit A of JOA)                                                                     | Exhibit A-5B                                                             |
| Chronology of Contact with Non-Joined Working Interests                                                           | Exhibit A-9                                                              |
| Overhead Rates In Proposal Letter                                                                                 | Exhibit A-8                                                              |
| Cost Estimate to Drill and Complete                                                                               |                                                                          |
| •                                                                                                                 |                                                                          |
| Cost Estimate to Equip Well  Cost Estimate for Production Facilities                                              |                                                                          |
|                                                                                                                   |                                                                          |
| Geology                                                                                                           | Exhibit B                                                                |
| Summary (including special considerations)                                                                        | Exhibi t B                                                               |
| Spacing Unit Schematic                                                                                            | Exhibit B-5                                                              |
| Gunbarrel/Lateral Trajectory Schematic                                                                            | Exhibit B-5                                                              |
| Well Orientation (with rationale)                                                                                 |                                                                          |
| Target Formation                                                                                                  | Willow Lake; Bone Spring (1st and 3rd)                                   |
| HSU Cross Section                                                                                                 | Exhibit B-4                                                              |
| Depth Severance Discussion                                                                                        | N/a                                                                      |
| Forms, Figures and Tables                                                                                         |                                                                          |
| C-102                                                                                                             | Exhibit A-4                                                              |
| Tracts                                                                                                            | Exhibit A-5A                                                             |
| Summary of Interests, Unit Recapitulation (Tracts)                                                                | Exhibit A-5A                                                             |
| General Location Map (including basin)                                                                            | Exhibit A-3                                                              |
| Well Bore Location Map                                                                                            | Exhibit B-3                                                              |
| Structure Contour Map - Subsea Depth                                                                              | Exhibit B-3                                                              |
| Cross Section Location Map (including wells)                                                                      | Exhibit B-4                                                              |
| Cross Section (including Landing Zone) Additional Information                                                     | Exhibit B-4                                                              |
|                                                                                                                   |                                                                          |
| Special Provisions/Stipulations                                                                                   |                                                                          |
| Special Provisions/Stipulations  CERTIFICATION: I hereby certify that the information provide                     | d in this checklist is complete and accurate.                            |
|                                                                                                                   | d in this checklist is complete and accurate.  Benjamin Holliday  1/2/24 |