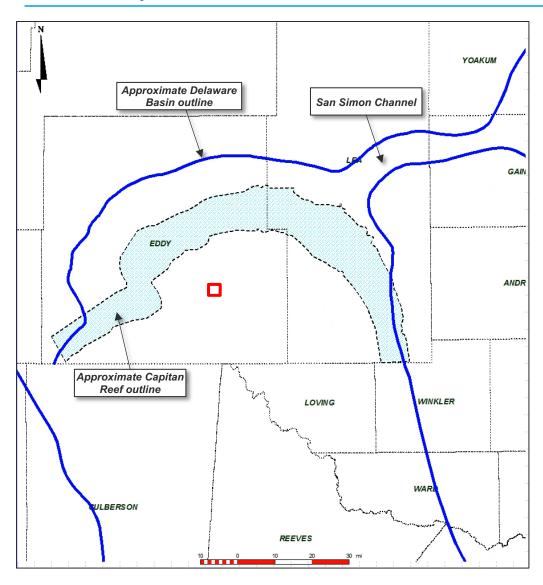

prevention

of waste and the protection of correlative rights and will avoid the drilling of unnecessary wells.

11. Marathon Exhibits B-1 through B-5were either prepared by me or compiled under

my direction and supervision.

[Remainder of page intentionally left blank.]

FURTHER AFFIANT SAYETH NOT.

Dated this 2 day of January, 2024.

Greg Burakowski

Marathon Oil Permian, LLC

STATE OF TEXAS

COUNTY OF HARRIS

SUBSCRIBED AND SWORN to before me this \_\_\_\_\_ day of \_\_January\_\_, 202\_\_\_\_\_, by Greg Buratowski, Geologist for Marathon Oil Permian, LLC.

Witness my hand and official seal.

MIA BURATOWSKI
Notary Public, State of Texas
Comm. Expires 04-18-2026
Notary ID 133710983

Notary Public, State of Texas

# EXHIBIT B-2 TWISTED TEA BS FED COM HSU BASEMAP



### **Locator Map**



- Approximate location of proposed Twisted Tea Federal Com well locations shown with red box
- Located outside of the Capitan Reef
- Mid-eastern Eddy County



### Twisted Tea BS Fed Com Proposed HSU Location Plat



EXHIBIT B-3
TWISTED TEA BS FED COM
STRUCTURE MAP: TOP OF 3<sup>RD</sup> BONE
SPRING CARBONATE



Structure Map – Top of First Bone Spring Sand (TVDSS)





Structure Map – Top of Third Bone Spring Carbonate (TVDSS)



1 Twisted Tea Federal Com 301H
2 Twisted Tea Federal Com 551H
3 Twisted Tea Federal Com 552H
4 Twisted Tea Federal Com 302H
5 Twisted Tea Federal Com 553H

Twisted Tea Federal Com 554H



EXHIBIT B-4
TWISTED TEA BS FED COM
STRUCTURAL CROSS-SECTION A-A'
(TVDSS)



#### Reference Map for Cross Section



1 Twisted Tea Federal Com 301H

Twisted Tea Federal Com 551