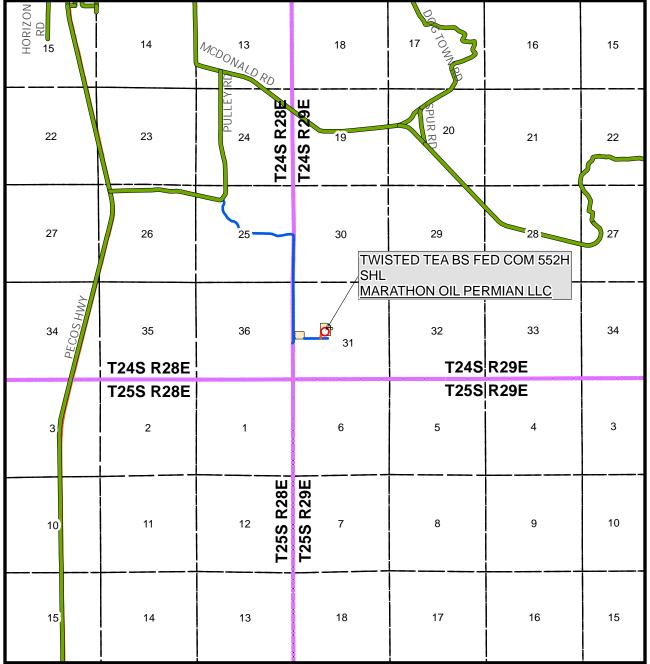

#### Twisted Tea BS Fed Com #551H (API Pending)

**SHL:** 2622' FNL, 1751' FWL, Section 31 BHL: 100' FSL, 330' FWL, Section 7 Target: 3rd Bone Spring

Orientation: North to South horizontal

Completion Status: Standard

TMD: TVD: ~9000' LL: 13074.96'

## Twisted Tea BS Fed Com #552H (API Pending) SHL: 2622' FNL, 1781' FWL, Section 31

BHL: 100' FSL, 1000' FWL, Section 7 Target: 3rd Bone Spring Orientation: North to South horizontal Completion Status: Standard

TMD: TVD: ~9000' LL: 13061.63'