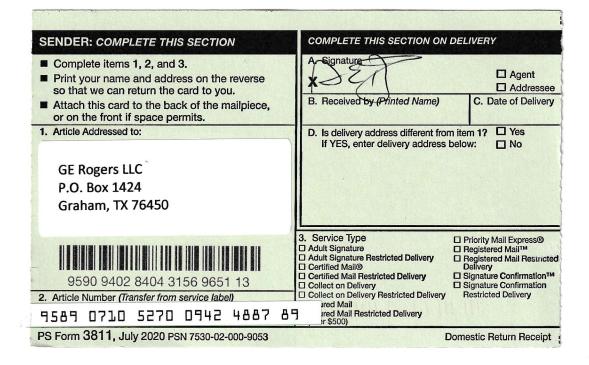

TVD: ~9000' LL: 13035.78'

| Completion Target (Formation, TVD and MD)                                                                         | 1st Bone Spring, ~7500' TVD, 3rd Bone Spring ~9000' TVD                  |
|-------------------------------------------------------------------------------------------------------------------|--------------------------------------------------------------------------|
|                                                                                                                   |                                                                          |
| AFF Con an and On evaluar Conta                                                                                   |                                                                          |
| AFE Capex and Operating Costs                                                                                     | \$10,000.00                                                              |
| Drilling Supervision/Month \$                                                                                     | \$1,000.00                                                               |
| Production Supervision/Month \$                                                                                   | \$2,000.00                                                               |
| Justification for Supervision Costs                                                                               | 200%                                                                     |
| Requested Risk Charge                                                                                             | 200%                                                                     |
| Notice of Hearing                                                                                                 | - 1 1 1 1 1 1 1 1 1 1 1 1 1 1 1 1 1 1 1                                  |
| Proposed Notice of Hearing                                                                                        | Exhibit A-2, Received by OCD 12/4/2023                                   |
| Proof of Mailed Notice of Hearing (20 days before hearing)                                                        | Exhibit A-6, C-2, mailed 12/13/23 via certified mail                     |
| Proof of Published Notice of Hearing (10 days before hearing)                                                     | Exhibit A-7, C-3, published 12/20/23 in Carlsbad Argus                   |
| Ownership Determination                                                                                           |                                                                          |
| Land Ownership Schematic of the Spacing Unit                                                                      | Exhibit A-5A                                                             |
| Tract List (including lease numbers and owners) If approval of Non-Standard Spacing Unit is requested, Tract List | Exhibit A-5A                                                             |
| (including lease numbers and owners) of Tracts subject to notice requirements.                                    | n/a                                                                      |
|                                                                                                                   | Exhibit A-5B                                                             |
| Pooled Parties (including ownership type)                                                                         | n/a                                                                      |
| Unlocatable Parties to be Pooled Ownership Depth Severance (including percentage above & below)                   | None                                                                     |
| Joinder                                                                                                           |                                                                          |
| Sample Copy of Proposal Letter                                                                                    | Exhibit A-8                                                              |
| List of Interest Owners (ie Exhibit A of JOA)                                                                     | Exhibit A-5B                                                             |
| Chronology of Contact with Non-Joined Working Interests                                                           | Exhibit A-9                                                              |
| Overhead Rates In Proposal Letter                                                                                 | Exhibit A-8                                                              |
| Cost Estimate to Drill and Complete                                                                               |                                                                          |
| •                                                                                                                 |                                                                          |
| Cost Estimate to Equip Well  Cost Estimate for Production Facilities                                              |                                                                          |
|                                                                                                                   |                                                                          |
| Geology                                                                                                           | Exhibit B                                                                |
| Summary (including special considerations)                                                                        | Exhibi t B                                                               |
| Spacing Unit Schematic                                                                                            | Exhibit B-5                                                              |
| Gunbarrel/Lateral Trajectory Schematic                                                                            | Exhibit B-5                                                              |
| Well Orientation (with rationale)                                                                                 |                                                                          |
| Target Formation                                                                                                  | Willow Lake; Bone Spring (1st and 3rd)                                   |
| HSU Cross Section                                                                                                 | Exhibit B-4                                                              |
| Depth Severance Discussion                                                                                        | N/a                                                                      |
| Forms, Figures and Tables                                                                                         |                                                                          |
| C-102                                                                                                             | Exhibit A-4                                                              |
| Tracts                                                                                                            | Exhibit A-5A                                                             |
| Summary of Interests, Unit Recapitulation (Tracts)                                                                | Exhibit A-5A                                                             |
| General Location Map (including basin)                                                                            | Exhibit A-3                                                              |
| Well Bore Location Map                                                                                            | Exhibit B-3                                                              |
| Structure Contour Map - Subsea Depth                                                                              | Exhibit B-3                                                              |
| Cross Section Location Map (including wells)                                                                      | Exhibit B-4                                                              |
| Cross Section (including Landing Zone) Additional Information                                                     | Exhibit B-4                                                              |
|                                                                                                                   |                                                                          |
| Special Provisions/Stipulations                                                                                   |                                                                          |
| Special Provisions/Stipulations  CERTIFICATION: I hereby certify that the information provide                     | d in this checklist is complete and accurate.                            |
|                                                                                                                   | d in this checklist is complete and accurate.  Benjamin Holliday  1/2/24 |