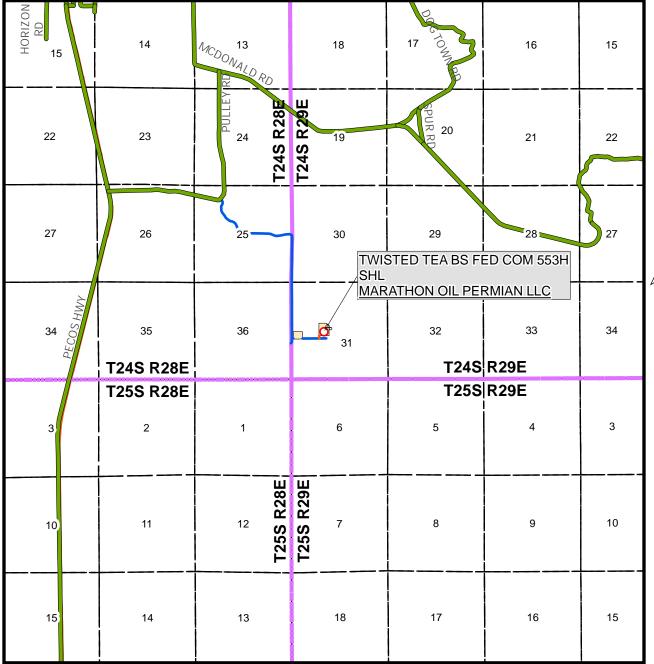

#### Twisted Tea BS Fed Com #553H (API Pending)

**SHL:** 2622' FNL, 1811' FWL, Section 31 BHL: 100' FSL, 2310' FWL, Section 7 Target: 3rd Bone Spring

Orientation: North to South horizontal Completion Status: Standard

TMD: TVD: ~9000' LL: 13048.71' Twisted Tea BS Fed Com #554H (API Pending) SHL: 2622' FNL, 1841' FWL, Section 31 BHL: 100' FSL, 1650 FWL, Section 7

Target: 3rd Bone Spring

Orientation: North to South horizontal Completion Status: Standard TMD: