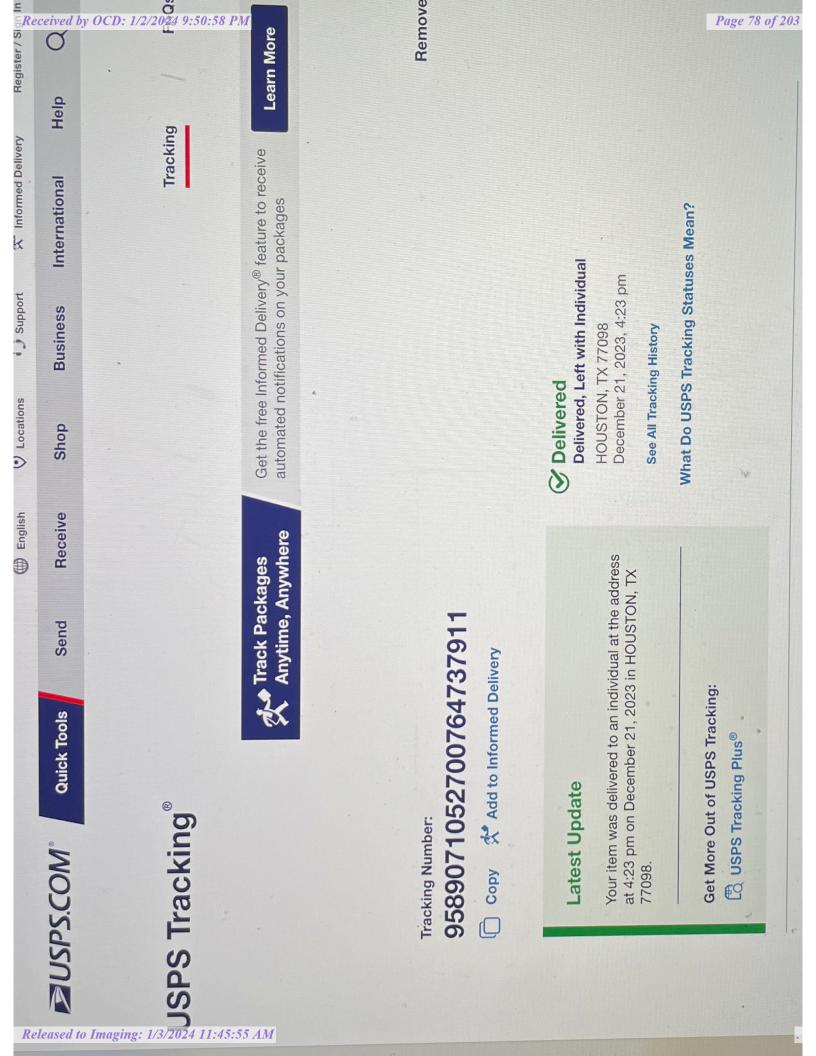

TVD: ~9000' LL: 13035.78'

| Completion Target (Formation, TVD and MD)                                                                         | 1st Bone Spring, ~7500' TVD, 3rd Bone Spring ~9000' TVD                  |
|-------------------------------------------------------------------------------------------------------------------|--------------------------------------------------------------------------|
|                                                                                                                   |                                                                          |
| AFF Con an and On evaluar Conta                                                                                   |                                                                          |
| AFE Capex and Operating Costs                                                                                     | \$10,000.00                                                              |
| Drilling Supervision/Month \$                                                                                     | \$1,000.00                                                               |
| Production Supervision/Month \$                                                                                   | \$2,000.00                                                               |
| Justification for Supervision Costs                                                                               | 200%                                                                     |
| Requested Risk Charge                                                                                             | 200%                                                                     |
| Notice of Hearing                                                                                                 | - 1 1 1 1 1 1 1 1 1 1 1 1 1 1 1 1 1 1 1                                  |
| Proposed Notice of Hearing                                                                                        | Exhibit A-2, Received by OCD 12/4/2023                                   |
| Proof of Mailed Notice of Hearing (20 days before hearing)                                                        | Exhibit A-6, C-2, mailed 12/13/23 via certified mail                     |
| Proof of Published Notice of Hearing (10 days before hearing)                                                     | Exhibit A-7, C-3, published 12/20/23 in Carlsbad Argus                   |
| Ownership Determination                                                                                           |                                                                          |
| Land Ownership Schematic of the Spacing Unit                                                                      | Exhibit A-5A                                                             |
| Tract List (including lease numbers and owners) If approval of Non-Standard Spacing Unit is requested, Tract List | Exhibit A-5A                                                             |
| (including lease numbers and owners) of Tracts subject to notice requirements.                                    | n/a                                                                      |
|                                                                                                                   | Exhibit A-5B                                                             |
| Pooled Parties (including ownership type)                                                                         | n/a                                                                      |
| Unlocatable Parties to be Pooled Ownership Depth Severance (including percentage above & below)                   | None                                                                     |
| Joinder                                                                                                           |                                                                          |
| Sample Copy of Proposal Letter                                                                                    | Exhibit A-8                                                              |
| List of Interest Owners (ie Exhibit A of JOA)                                                                     | Exhibit A-5B                                                             |
| Chronology of Contact with Non-Joined Working Interests                                                           | Exhibit A-9                                                              |
| Overhead Rates In Proposal Letter                                                                                 | Exhibit A-8                                                              |
| Cost Estimate to Drill and Complete                                                                               |                                                                          |
| •                                                                                                                 |                                                                          |
| Cost Estimate to Equip Well  Cost Estimate for Production Facilities                                              |                                                                          |
|                                                                                                                   |                                                                          |
| Geology                                                                                                           | Exhibit B                                                                |
| Summary (including special considerations)                                                                        | Exhibi t B                                                               |
| Spacing Unit Schematic                                                                                            | Exhibit B-5                                                              |
| Gunbarrel/Lateral Trajectory Schematic                                                                            | Exhibit B-5                                                              |
| Well Orientation (with rationale)                                                                                 |                                                                          |
| Target Formation                                                                                                  | Willow Lake; Bone Spring (1st and 3rd)                                   |
| HSU Cross Section                                                                                                 | Exhibit B-4                                                              |
| Depth Severance Discussion                                                                                        | N/a                                                                      |
| Forms, Figures and Tables                                                                                         |                                                                          |
| C-102                                                                                                             | Exhibit A-4                                                              |
| Tracts                                                                                                            | Exhibit A-5A                                                             |
| Summary of Interests, Unit Recapitulation (Tracts)                                                                | Exhibit A-5A                                                             |
| General Location Map (including basin)                                                                            | Exhibit A-3                                                              |
| Well Bore Location Map                                                                                            | Exhibit B-3                                                              |
| Structure Contour Map - Subsea Depth                                                                              | Exhibit B-3                                                              |
| Cross Section Location Map (including wells)                                                                      | Exhibit B-4                                                              |
| Cross Section (including Landing Zone) Additional Information                                                     | Exhibit B-4                                                              |
|                                                                                                                   |                                                                          |
| Special Provisions/Stipulations                                                                                   |                                                                          |
| Special Provisions/Stipulations  CERTIFICATION: I hereby certify that the information provide                     | d in this checklist is complete and accurate.                            |
|                                                                                                                   | d in this checklist is complete and accurate.  Benjamin Holliday  1/2/24 |