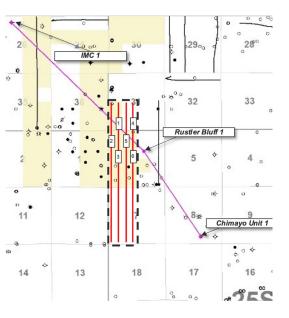

-3
TWISTED TEA BS FED COM
STRUCTURE MAP: TOP OF 3<sup>RD</sup> BONE
SPRING CARBONATE



Structure Map – Top of First Bone Spring Sand (TVDSS)





Structure Map – Top of Third Bone Spring Carbonate (TVDSS)



1 Twisted Tea Federal Com 301H
2 Twisted Tea Federal Com 551H
3 Twisted Tea Federal Com 552H
4 Twisted Tea Federal Com 302H
5 Twisted Tea Federal Com 553H

Twisted Tea Federal Com 554H



EXHIBIT B-4
TWISTED TEA BS FED COM
STRUCTURAL CROSS-SECTION A-A'
(TVDSS)



#### Reference Map for Cross Section



1 Twisted Tea Federal Com 301H

Twisted Tea Federal Com 551H

Twisted Tea Federal Com 552H

4 Twisted Tea Federal Com 302H

5 Twisted Tea Federal Com 553H

Twisted Tea Federal Com 554H

Marathon Oil

MRO Acreage Project Area

Stratigraphic Cross Section (Top First Bone Spring Datum)





Producing Zone - First Bone Spring



Gross Interval Isochore – Top First Bone Spring to Top Second Bone Spring Carbonate



1 Twisted Tea Federal Com 301H

Twisted Tea Federal Com 302H

### Stratigraphic Cross Section (Top Third Bone Spring Carbonate Datum)





Producing Zone – Harkey (Third Bone Spring Carbonate)



Gross Interval Isochore – Top Third Bone Spring Carbonate to Top Third Bone Spring Sand



2 Twisted Tea Federal Com 551H

Twisted Tea Federal Com 552H

5 Twisted Tea Federal Com 553H

Twisted Tea Federal Com 554H

EXHIBIT B-5
TWISTED TEA BS FED COM
GUN BARREL DIAGRAM B-B' (TVD)



#### Wellbore Schematic



#### Preferred Well Orientation - SHmax



Figure 1. State of stress in the Permian Basin, Texas and New Mexico. Black lines are the measured orientations of the maxim