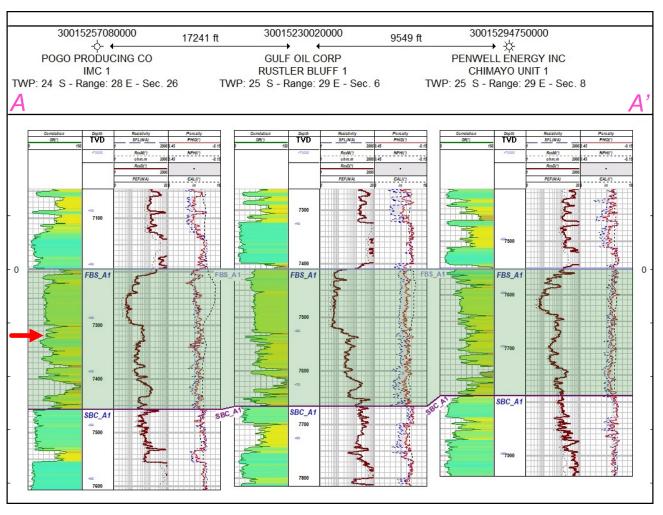

TVD: ~9000' LL: 13035.78'

| Completion Target (Formation, TVD and MD)                                                                         | 1st Bone Spring, ~7500' TVD, 3rd Bone Spring ~9000' TVD                  |
|-------------------------------------------------------------------------------------------------------------------|--------------------------------------------------------------------------|
|                                                                                                                   |                                                                          |
| AFF Con an and On evaluar Conta                                                                                   |                                                                          |
| AFE Capex and Operating Costs                                                                                     | \$10,000.00                                                              |
| Drilling Supervision/Month \$                                                                                     | \$1,000.00                                                               |
| Production Supervision/Month \$                                                                                   | \$2,000.00                                                               |
| Justification for Supervision Costs                                                                               | 200%                                                                     |
| Requested Risk Charge                                                                                             | 200%                                                                     |
| Notice of Hearing                                                                                                 | - 1 1 1 1 1 1 1 1 1 1 1 1 1 1 1 1 1 1 1                                  |
| Proposed Notice of Hearing                                                                                        | Exhibit A-2, Received by OCD 12/4/2023                                   |
| Proof of Mailed Notice of Hearing (20 days before hearing)                                                        | Exhibit A-6, C-2, mailed 12/13/23 via certified mail                     |
| Proof of Published Notice of Hearing (10 days before hearing)                                                     | Exhibit A-7, C-3, published 12/20/23 in Carlsbad Argus                   |
| Ownership Determination                                                                                           |                                                                          |
| Land Ownership Schematic of the Spacing Unit                                                                      | Exhibit A-5A                                                             |
| Tract List (including lease numbers and owners) If approval of Non-Standard Spacing Unit is requested, Tract List | Exhibit A-5A                                                             |
| (including lease numbers and owners) of Tracts subject to notice requirements.                                    | n/a                                                                      |
|                                                                                                                   | Exhibit A-5B                                                             |
| Pooled Parties (including ownership type)                                                                         | n/a                                                                      |
| Unlocatable Parties to be Pooled Ownership Depth Severance (including percentage above & below)                   | None                                                                     |
| Joinder                                                                                                           |                                                                          |
| Sample Copy of Proposal Letter                                                                                    | Exhibit A-8                                                              |
| List of Interest Owners (ie Exhibit A of JOA)                                                                     | Exhibit A-5B                                                             |
| Chronology of Contact with Non-Joined Working Interests                                                           | Exhibit A-9                                                              |
| Overhead Rates In Proposal Letter                                                                                 | Exhibit A-8                                                              |
| Cost Estimate to Drill and Complete                                                                               |                                                                          |
| •                                                                                                                 |                                                                          |
| Cost Estimate to Equip Well  Cost Estimate for Production Facilities                                              |                                                                          |
|                                                                                                                   |                                                                          |
| Geology                                                                                                           | Exhibit B                                                                |
| Summary (including special considerations)                                                                        | Exhibi t B                                                               |
| Spacing Unit Schematic                                                                                            | Exhibit B-5                                                              |
| Gunbarrel/Lateral Trajectory Schematic                                                                            | Exhibit B-5                                                              |
| Well Orientation (with rationale)                                                                                 |                                                                          |
| Target Formation                                                                                                  | Willow Lake; Bone Spring (1st and 3rd)                                   |
| HSU Cross Section                                                                                                 | Exhibit B-4                                                              |
| Depth Severance Discussion                                                                                        | N/a                                                                      |
| Forms, Figures and Tables                                                                                         |                                                                          |
| C-102                                                                                                             | Exhibit A-4                                                              |
| Tracts                                                                                                            | Exhibit A-5A                                                             |
| Summary of Interests, Unit Recapitulation (Tracts)                                                                | Exhibit A-5A                                                             |
| General Location Map (including basin)                                                                            | Exhibit A-3                                                              |
| Well Bore Location Map                                                                                            | Exhibit B-3                                                              |
| Structure Contour Map - Subsea Depth                                                                              | Exhibit B-3                                                              |
| Cross Section Location Map (including wells)                                                                      | Exhibit B-4                                                              |
| Cross Section (including Landing Zone) Additional Information                                                     | Exhibit B-4                                                              |
|                                                                                                                   |                                                                          |
| Special Provisions/Stipulations                                                                                   |                                                                          |
| Special Provisions/Stipulations  CERTIFICATION: I hereby certify that the information provide                     | d in this checklist is complete and accurate.                            |
|                                                                                                                   | d in this checklist is complete and accurate.  Benjamin Holliday  1/2/24 |