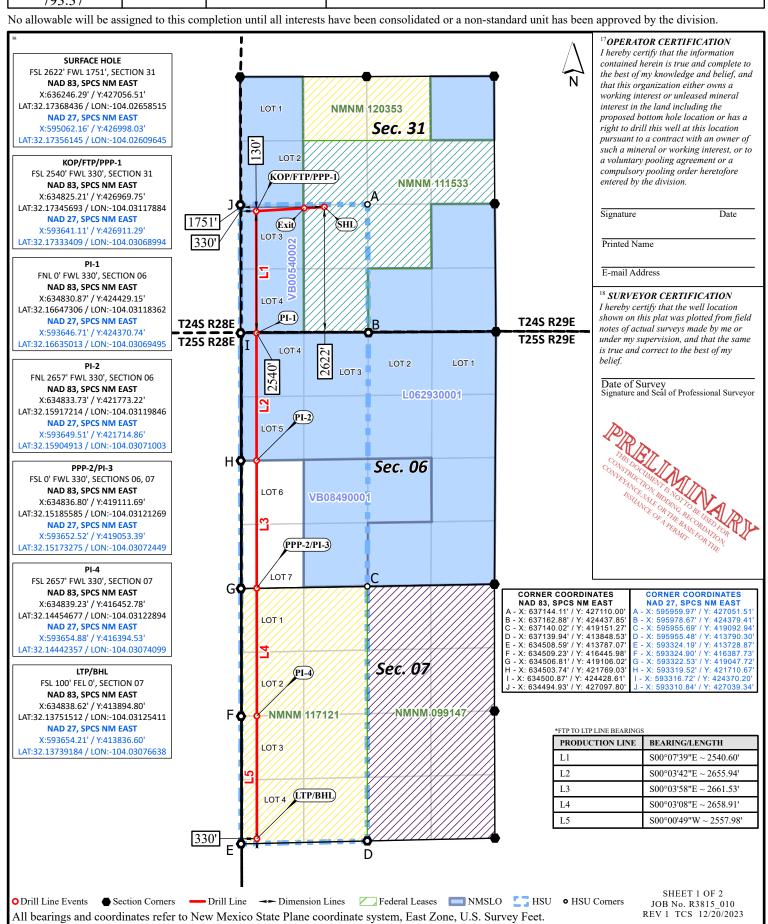

| Received by OCD: 1/2/2024 9:50:58          | $PM$ _                                                                                                                                                                                                                                                                                                                                                                                                                                                                                                                                                                              |
|--------------------------------------------|-------------------------------------------------------------------------------------------------------------------------------------------------------------------------------------------------------------------------------------------------------------------------------------------------------------------------------------------------------------------------------------------------------------------------------------------------------------------------------------------------------------------------------------------------------------------------------------|
| Weii #4                                    | Twisted Tea BS Fed Com 553H, which is an oil well targeting the 3rd Bone Spring Formation that will be horizontally drilled on a North to South orientation from a surface hole located in the SW/4 of Section 31, Township 24 South, Range 29 East, 2622' FSL, 1811' FWL, with the first takepoint being approximately 1650 feet FWL, and approximately 2540 feet FSL, to a bottom hole/last takepoint location in the SW/4 of Section 7, Township 25 South, Range 29 East, being approximately 1650 feet FWL, and approximately 100 feet FSL. This will be a                      |
| Well #5                                    | Twisted Tea BS Fed Com 554H, which is an oil well targeting the 3rd Bone Spring Formation that will be horizontally drilled on a North to South orientation from a surface hole located in the SW/4 of Section 31, Township 24 South, Range 29 East, 2622' FSL, 1841' FWL, with the first takepoint being approximately 2310 feet FWL, and approximately 2540 feet FSL, to a bottom hole/last takepoint location in the SW/4 of Section 7, Township 25 South, Range 29 East, being approximately 2310 feet FWL, and approximately 100 feet FSL. This will be a                      |
| Well #6                                    | Twisted Tea BS Fed Com 302H, which is an oil well targeting the 1st Bone Spring Formation that will be horizontally drilled on a North to South orientation from a surface hole location in the SW/4 of Section 31, Township 24 South, Range 29 East, 2646' FNL, 1812' FWL, with the first takepoint being approximately 2310 feet FWL, and approximately 2540 feet FSL, to a bottom hole/last takepoint location in the SW/4 of Section 7, Township 25 South, Range 29 East, being approximately 2301 feet FWL, and approximately 100 feet FSL. This will be a standard completion |
| Horizontal Well First and Last Take Points | Twisted Tea BS Fed Com #301H (API Pending) SHL: 2464' FNL, 1782' FWL, Section 31 BHL: 100' FSL, 1000' FWL, Section 7 Target: 1st Bone Spring Orientation: North to South horizontal Completion Status: Standard TMD: TVD: ~7500' LL: 13061.63'                                                                                                                                                                                                                                                                                                                                      |
|                                            | Twisted Tea BS Fed Com #302H (API Pending)                                                                                                                                                                                                                                                                                                                                                                                                                                                                                                                                          |

Twisted Tea BS Fed Com #302H (API Pending)

SHL: 2464' FNL, 1812' FWL, Section 31 BHL: 100' FSL, 2301' FWL, Section 7 Target: 1st Bone Spring

Orientation: North to South horizontal

Completion Status: Standard

TMD: TVD: ~7500' LL: 13035.78'