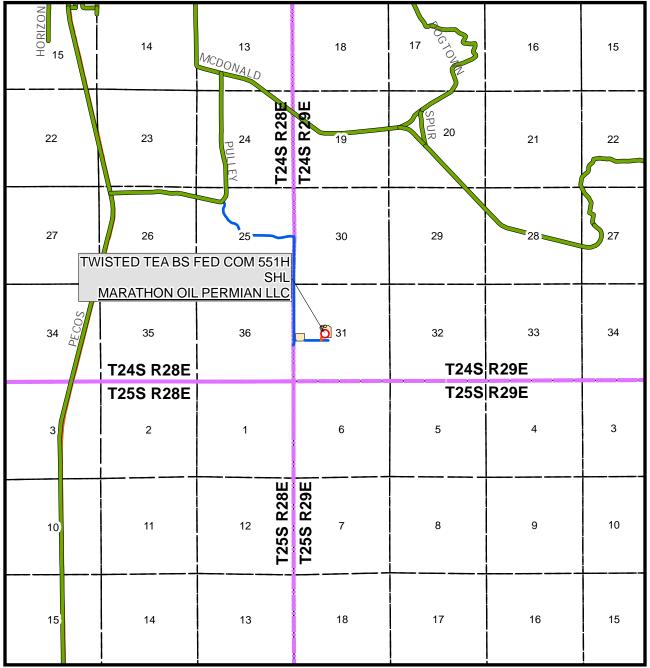

#### Twisted Tea BS Fed Com #551H (API Pending)

**SHL:** 2622' FNL, 1751' FWL, Section 31 BHL: 100' FSL, 330' FWL, Section 7 Target: 3rd Bone Spring

Orientation: North to South horizontal

Completion Status: Standard

TMD: TVD: ~9000' LL: 13074.96'