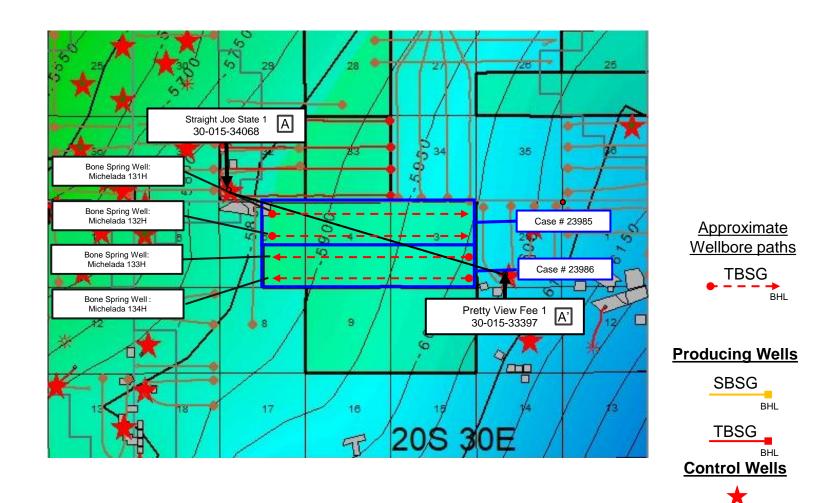

4. Colgate seeks an order pooling all uncommitted interests in the Bone Spring formation underlying a 800-acre, more or less, non-standard horizontal spacing unit comprised of the S/2 of irregular Sections 3 and 4, and the SE/4 of irregular Section 5, Township 20 South, Range 30 East, Eddy County, New Mexico ("Unit").

5. The Unit will be dedicated to the following wells ("Wells"):

 a. Michelada 3 Fed Com 123H and Michelada 3 Fed Com 133H wells, which will be drilled from surface hole locations in the NW/4 NW/4 (Unit D) of Section 11 to bottom hole locations in the NW/4 SE/4 (Unit J) of Section 5; and

> Colgate Production, LLC Case No. 23986 Exhibit A

- b. Michelada 3 Fed Com 124H and Michelada 3 Fed Com 134H wells, which will be drilled from surface hole locations in the NW/4 NW/4 (Unit D) of Section 11 to bottom hole locations in the SW/4 SE/4 (Unit O) of Section 5.
- The Wells will be completed in the Parkway; Bone Spring Pool (Code 49622) and the Gatuna Canyon, Bone Spring Pool (Code 96688).
- 7. The completed intervals of the Wells will be orthodox.
- 8. **Exhibit A-2** contains the C-102s for the Wells.