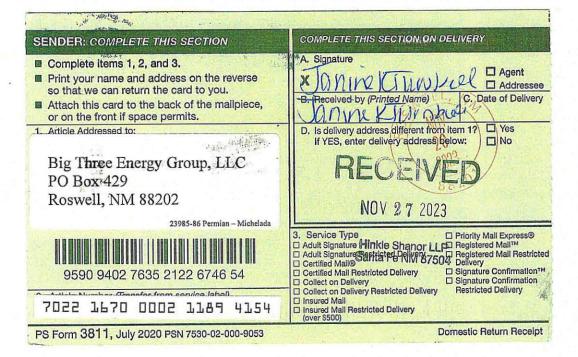

•

| C-4 | Notice Letters to Additional Parties Offsetting Non-Standard Spacing Unit  |
|-----|----------------------------------------------------------------------------|
| C-5 | Chart of Notice to Additional Parties Offsetting Non-Standard Spacing Unit |
| C-6 | Copies of Certified Mail Receipts and Returns                              |
| C-7 | Communication with Additional Offset Interests                             |
| C-8 | Affidavit of Publication for November 14, 2023                             |