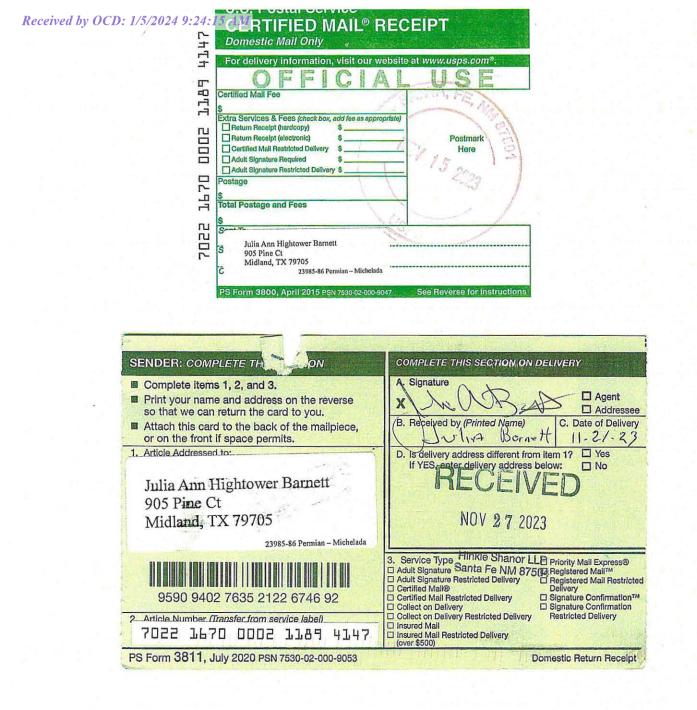

•

| C-4 | Notice Letters to Additional Parties Offsetting Non-Standard Spacing Unit  |
|-----|----------------------------------------------------------------------------|
| C-5 | Chart of Notice to Additional Parties Offsetting Non-Standard Spacing Unit |
| C-6 | Copies of Certified Mail Receipts and Returns                              |
| C-7 | Communication with Additional Offset Interests                             |
| C-8 | Affidavit of Publication for November 14, 2023                             |