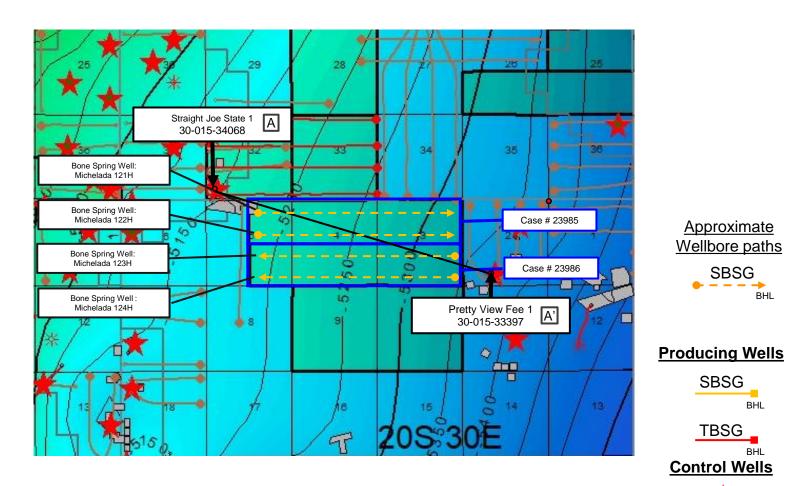

4. Colgate seeks an order pooling all uncommitted interests in the Bone Spring formation underlying a 800-acre, more or less, non-standard horizontal spacing unit comprised of the S/2 of irregular Sections 3 and 4, and the SE/4 of irregular Section 5, Township 20 South, Range 30 East, Eddy County, New Mexico ("Unit").

5. The Unit will be dedicated to the following wells ("Wells"):

 a. Michelada 3 Fed Com 123H and Michelada 3 Fed Com 133H wells, which will be drilled from surface hole locations in the NW/4 NW/4 (Unit D) of Section 11 to bottom hole locations in the NW/4 SE/4 (Unit J) of Section 5; and

> Colgate Production, LLC Case No. 23986 Exhibit A

- b. Michelada 3 Fed Com 124H and Michelada 3 Fed Com 134H wells, which will be drilled from surface hole locations in the NW/4 NW/4 (Unit D) of Section 11 to bottom hole locations in the SW/4 SE/4 (Unit O) of Section 5.
- The Wells will be completed in the Parkway; Bone Spring Pool (Code 49622) and the Gatuna Canyon, Bone Spring Pool (Code 96688).
- 7. The completed intervals of the Wells will be orthodox.
- 8. **Exhibit A-2** contains the C-102s for the Wells.