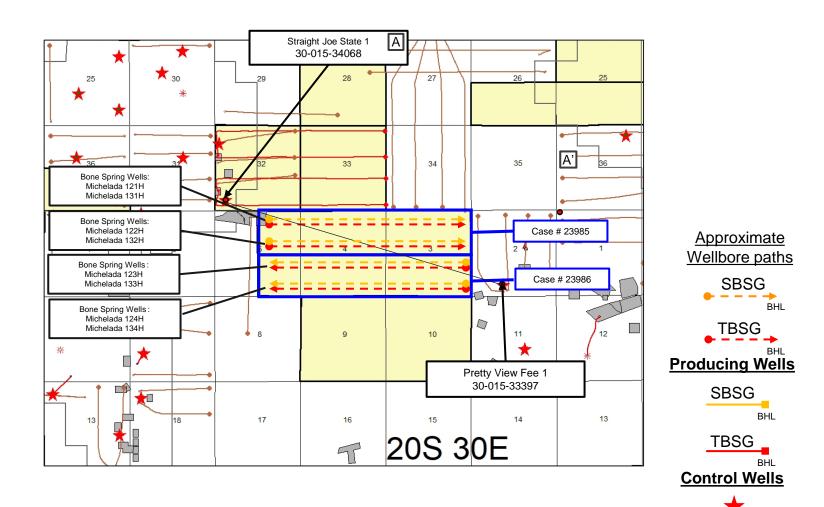

4. Colgate seeks an order pooling all uncommitted interests in the Bone Spring formation underlying a 800-acre, more or less, non-standard horizontal spacing unit comprised of the S/2 of irregular Sections 3 and 4, and the SE/4 of irregular Section 5, Township 20 South, Range 30 East, Eddy County, New Mexico ("Unit").

5. The Unit will be dedicated to the following wells ("Wells"):

 a. Michelada 3 Fed Com 123H and Michelada 3 Fed Com 133H wells, which will be drilled from surface hole locations in the NW/4 NW/4 (Unit D) of Section 11 to bottom hole locations in the NW/4 SE/4 (Unit J) of Section 5; and

> Colgate Production, LLC Case No. 23986 Exhibit A

- b. Michelada 3 Fed Com 124H and Michelada 3 Fed Com 134H wells, which will be drilled from surface hole locations in the NW/4 NW/4 (Unit D) of Section 11 to bottom hole locations in the SW/4 SE/4 (Unit O) of Section 5.
- The Wells will be completed in the Parkway; Bone Spring Pool (Code 49622) and the Gatuna Canyon, Bone Spring Pool (Code 96688).
- 7. The completed intervals of the Wells will be orthodox.
- 8. **Exhibit A-2** contains the C-102s for the Wells.