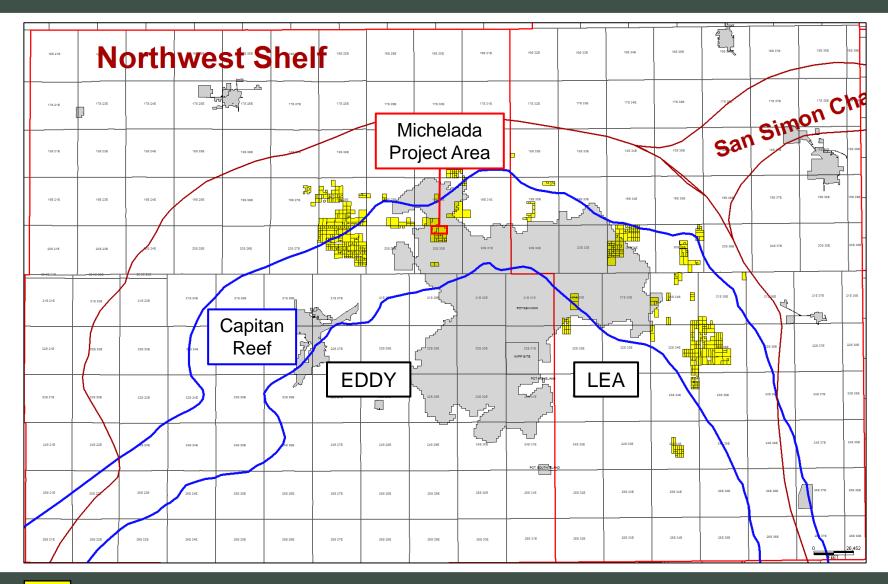

Application of Colgate Production LLC for Compulsory Pooling and Approval of Non-Standard Spacing Unit, Eddy County, New Mexico. Applicant applies for an order pooling all uncommitted interests in the Bone Spring formation underlying an 800-acre, more or less, nonstandard horizontal spacing unit comprised of the S/2 of irregular Sections 3 and 4, and the SE/4 of irregular Section 5, Township 20, Range 30 East, Eddy County, New Mexico ("Unit"). The Unit will be dedicated to the following wells ("Wells"): Michelada 5 Fed Com 123H and Michelada 5 Fed Com 133H, which will be drilled from surface hole locations in the NW/4 NW/4 (Unit D) of Section 11 to bottom hole locations in the NW/4 SE/4 (Unit J) of Section 5; and Michelada 5 Fed Com 124H and Michelada 5 Fed Com 134H, which will be drilled from surface hole locations in the NW/4 NW/4 (Unit D) of Section 11 to bottom hole locations in the SW/4 SE/4 (Unit O) of Section 5. The completed interval of the Wells will be orthodox. Also to be considered will be the cost of drilling and completing the Wells and the allocation of the costs, the designation of Permian Resources Operating, LLC as operator of the Wells, and a 200% charge for the risk involved in drilling and completing the Wells. Applicant also requests approval of a non-standard spacing unit. The Wells are located approximately 21 miles northeast of Carlsbad, New Mexico.