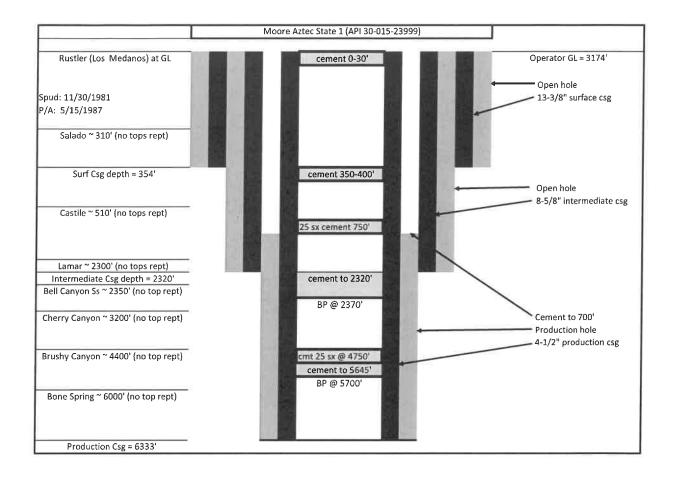

### WAYNE MOORE

403 N. MARIENFELD
MIDLAND, TEXAS 79701

RECEIVED

APR 25 1983

O. C. D. ARTESIA, OFFICE

April 18, 1983

Mr. Leslie A. Clements Supervisor District II Energy and Mineral Department P.O. Drawer DD Artesia, New Mexico 88210

WAYNE MOORE - AZTEC STATE #1, SEC 2-T26S-R27E, LEASE #L-6791, EDDY COUNTY, NEW MEXICO

Mr. Clements,

This is in reference to your letter of April 11, 1983, concerning the above listed lease.

The well was perforated in the Bone Springs Section (perfs. 6125-6727, 37 perforations) and put on pump for testing. Down hole and surface equipment problems plagued the operation as testing continued, thus the testing took much longer than anticipated.

The well, although operating at a small profit, is not sufficiently productive so as to warrent the drilling of additional Bone Springs wells on this lease. With that in mind a completion in the Delaware Section is now in the final planning stage.

(See attached letter). We plan to:

- A. Set a cast iron bridge plug at the top of the Bone Springs.
- B. Spot 50' of cement on top of this bridge plug.
- C. Perforate below the zones of interest and circulate cement 200' into the 8-5/8" casing set at 2330'.
- D. Perforate and test zones of interest in the Delaware Section.