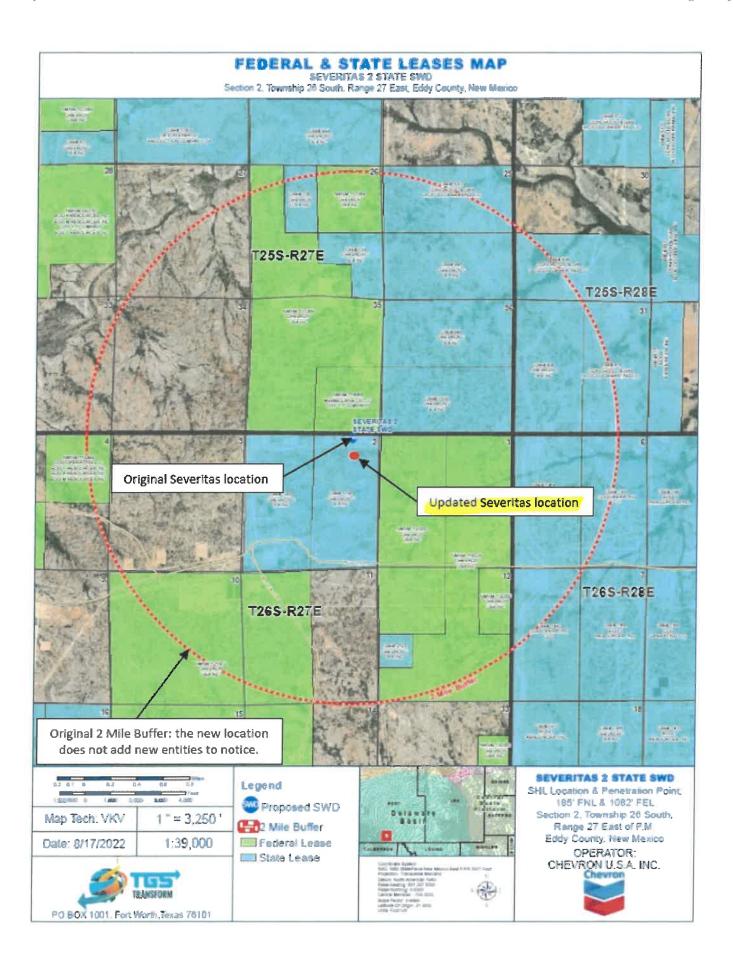

Second, Chevron is filing a revised C-108 packet for the Severitas 2 State SWD 1 well, Case No. 23687 ("Severitas"). At the November 8, 2023 OCC hearing, Chevron indicated that the surface location of the Severitas well may need to be moved for operational considerations, but that doing so would not change the technical evidence or any of the parties entitled to notice. Pursuant to that discussion, Chevron is filing the revised C-108 to update the surface location for the Severitas well and to reflect the reduced injection interval. Although the entire Severitas C-

108 did not change, Chevron is filing the complete C-108 to avoid confusion about which pages need to be substituted in the original filing. Chevron respectfully requests that the Severitas revised C-108 be substituted for the Severitas C-108 previously filed. The Severitas C-108 is found at pages 45 through 88 of the previously submitted exhibit packet. The revised location and injection interval shown in the revised C-108 Sheet are reflected in the proposed permit submitted to the Commission.