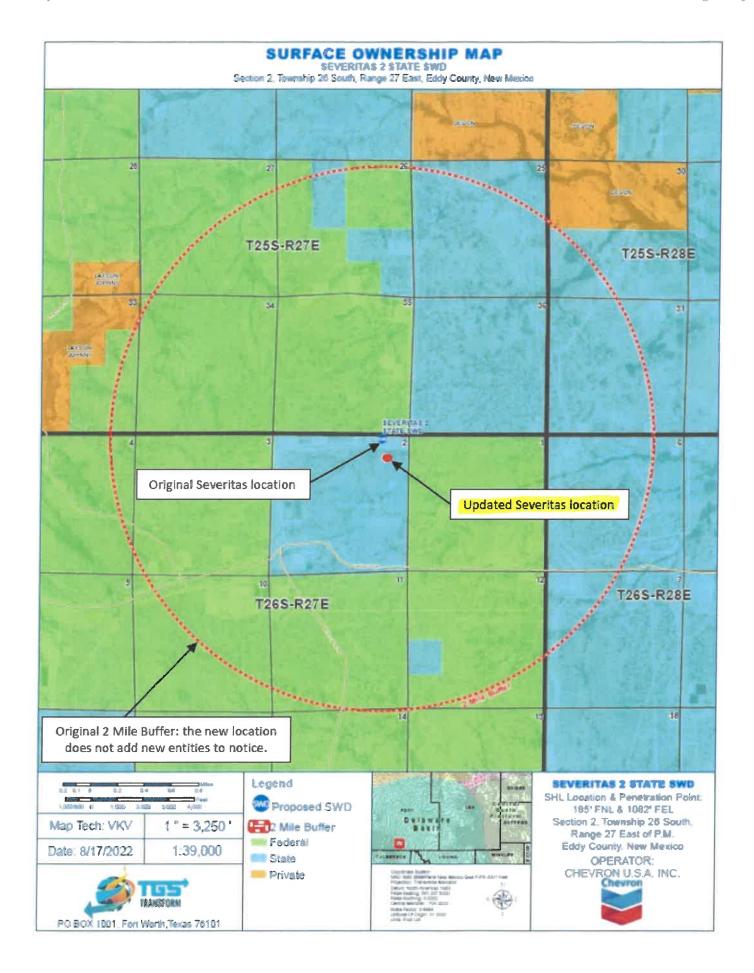

Second, Chevron is filing a revised C-108 packet for the Severitas 2 State SWD 1 well, Case No. 23687 ("Severitas"). At the November 8, 2023 OCC hearing, Chevron indicated that the surface location of the Severitas well may need to be moved for operational considerations, but that doing so would not change the technical evidence or any of the parties entitled to notice. Pursuant to that discussion, Chevron is filing the revised C-108 to update the surface location for the Severitas well and to reflect the reduced injection interval. Although the entire Severitas C-

108 did not change, Chevron is filing the complete C-108 to avoid confusion about which pages need to be substituted in the original filing. Chevron respectfully requests that the Severitas revised C-108 be substituted for the Severitas C-108 previously filed. The Severitas C-108 is found at pages 45 through 88 of the previously submitted exhibit packet. The revised location and injection interval shown in the revised C-108 Sheet are reflected in the proposed permit submitted to the Commission.