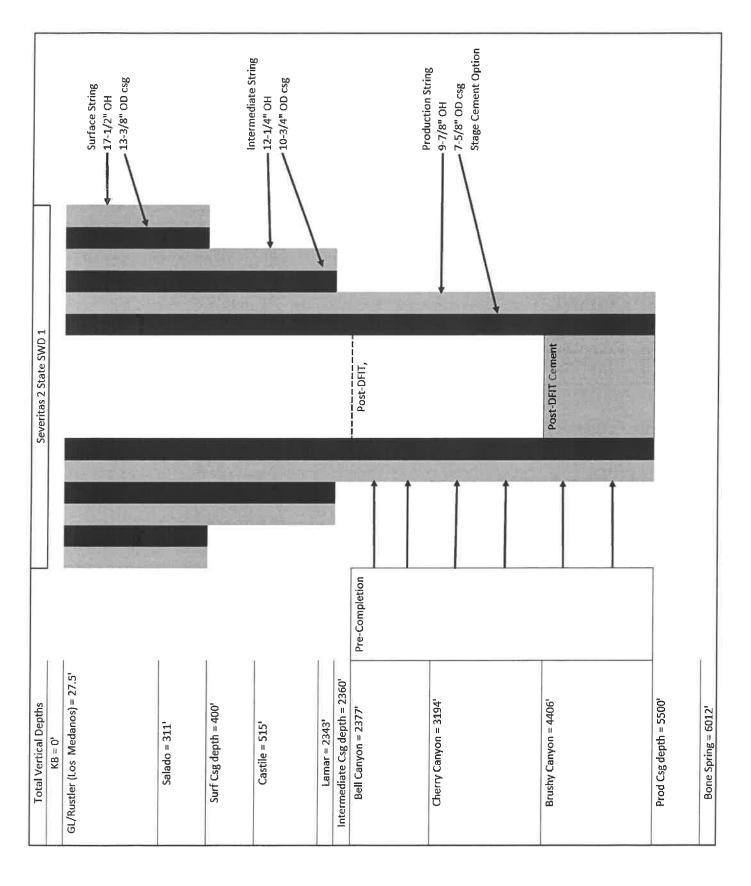

Method Determined: Volumetric

901

or

5500' Total Depth: Injection Interval

feet to

2377

Page 4

The production (injection) casing will be run to TD. Diagnostic Fracture Injection plugged back with cement to a depth of 4406 feet. Once the well is plugged back, The injection interval will be perforated from the top of the Ramsey Sandstone of the Bell Canyon Formation, which is below the Lamar Limestone, and will extend Canyon Formation (the lower ~500 feet of the Brushy Canyon will not be drilled) Canyon Formations and will drill approximately 1094 feet into the upper Brushy only the Cherry Canyon and Bell Canyon Formations will be open for injection. This will allow open hole logs (Quad Combo and XRMI/image logs) to be run. \* The Severitas 2 State SWD 1 will drill through the Bell Canyon and Cherry Tests (DFITs) will be gathered in all three formations. The well will then be to the base of the Cherry Canyon Formation.