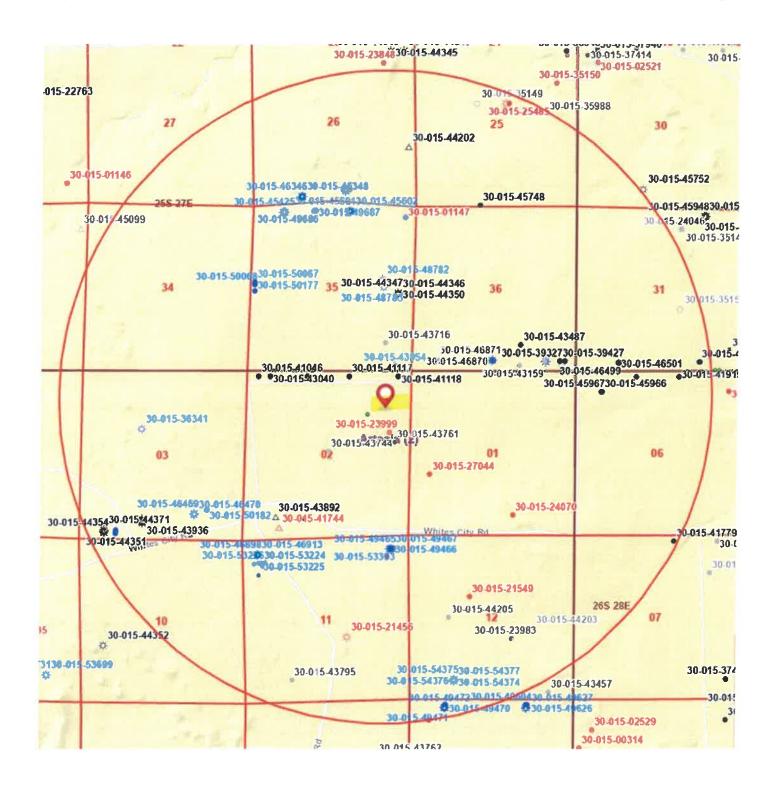

### ATTACHMENT 1 Item V

Severitas 2 State SWD 1: 2.0 mile radius circle map showing all wells within the radius.

Severitas 2 State SWD 1: 0.5 mile radius circle map showing wells in Area of Review (AOR).

# ATTACHMENT 2 Item VI

|          | 30-015-49983            | 30-015-49633            | 30-015-49632            | 30-015-41118              | 30-015-43761                  | 30-015-43954                   | 30-013-23999             | 30-010-40710          | 30-015-4111/        | 30-015-43/44            | 30-015-41047        | 30-015-46875            | API                        |
|----------|-------------------------|-------------------------|-------------------------|---------------------------|-------------------------------|--------------------------------|--------------------------|-----------------------|---------------------|-------------------------|---------------------|-------------------------|----------------------------|
|          | ATTICUS STATE COM #522H | ATTICUS STATE COM #706H | ATTICUS STATE COM #705H | SKEEN 2 26 27 STATE #004H | . WHITE CITY 14 FEDERAL #016C | SAGE 35 B2PA FEDERAL COM #001H | PRE-ONGARD WELL#001      | Gnin                  |                     | NIG                     |                     |                         |                            |
|          | <u>S</u>                | 잂                       | Gas                     | <u>oi</u>                 | 으                             | Q <u>i</u>                     | <u>o</u>                 | 9                     | <u> </u>            | <u>Q</u>                | <u>S</u>            | Gas                     | Well Type                  |
|          | New                     | New                     | New                     | Active                    | Cancelled                     | New                            | Plugged (site released)  | Cancelled             | Active              | Cancelled               | Active              | Cancelled               | Well Status                |
|          | COG OPERATING LLC       | COG OPERATING LLC       | COG OPERATING LLC       | CHEVRON USAINC            | CIMAREX ENERGY CO.            | CHEVRON US A INC               | PRE-ONGARD WELL OPERATOR | CIMAREX ENERGY CO.    | CHEVRON U S A INC   | CIMAREX ENERGY CO.      | CHEVRON U S A INC   | COG OPERATING LLC       | OGRID Name                 |
|          | 36                      | 36                      | 36                      | 2                         | 14                            | 35                             | 2                        | 14                    | 2                   | 23                      | 2                   | 36                      | Section                    |
|          | 258                     | 258                     | 258                     | 265                       | 258                           | 255                            | 268                      | 258                   | 268                 | 258                     | 265                 | 255                     | Section Township Range     |
|          | 27E                     | 27E                     | 27E                     | 27E                       | 26E                           | 27E                            | 27E                      | 26E                   | 27E                 | 26E                     | 27E                 | 27E                     | Range                      |
|          | 32.0798                 | 32.0798                 | 32.0798                 | 32.0785                   | 32.0726                       | 32.0795                        | 32.0735                  | 32.0814               | 32.0785             | 32.0718                 | 32.0785             | 32.0798                 | Latitude 83                |
|          | -104,1499               | -104,1499               | -104.1498               | -104.1537                 | -104.154                      | -104.154                       | -104,1546                | -104.155              | -104,1588           | -104.1609               | -104.1632           | -104.1499               | Latitude 83 Longitude 83   |
|          | 0                       | 0                       | 0                       | 12,759                    | 0                             | 0                              | 0                        | 0                     | 12,556              | 0                       | 12,619              | 0                       | Measured<br>Depth          |
|          | 0                       | 0                       | 0                       | 7,789                     | 0                             | 0                              | 0                        | 0                     | 7,768               | 0                       | 7,792               | 0                       | Vertical<br>Depth          |
| DELAWARE | [16800]                 | [98220] PURPLE          | [98220] PURPLE<br>SAGE, | [16800]<br>DELAWARE       | [97494]<br>COTTONWOOD         | [16800]<br>DELAWARE            | No Data 5/15/1987        | [9/494]<br>COTTONWOOD | [16800]<br>DELAWARE | [97916]<br>WILDCAT G-04 | [16800]<br>DELAWARE | [98220] PURPLE<br>SAGE, | Associated Pools Plug Date |
| 9        | 0.3                     | 0.3                     | 0.3                     | 0.1                       | 0.4                           | 0.2                            | 0.3                      | 0.2                   | 0.2                 | 0.4                     | 0.4                 | 0.3                     | Miles<br>from<br>SWD       |