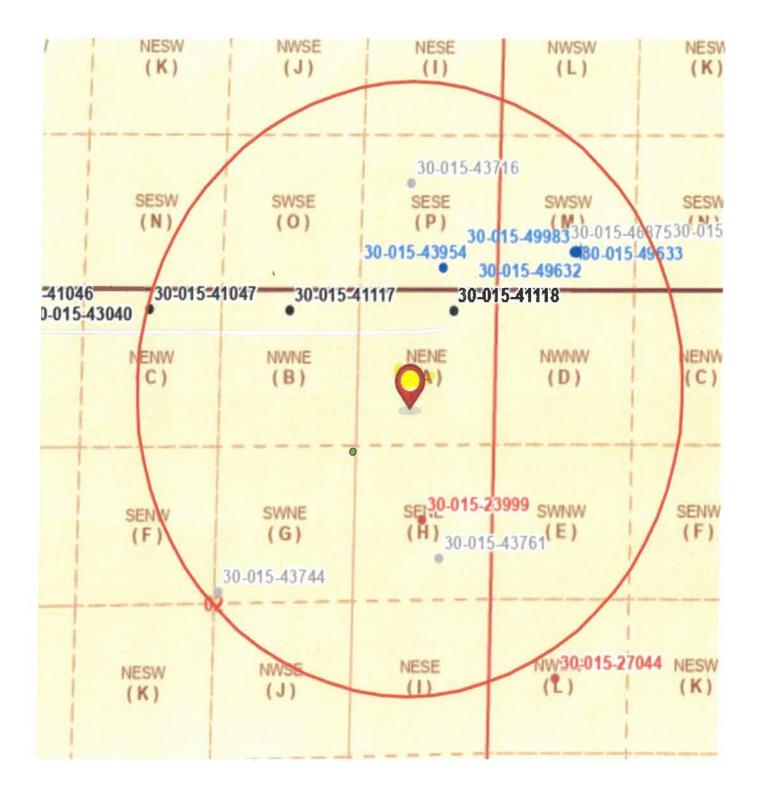

### ATTACHMENT 1 Item V

Severitas 2 State SWD 1: 2.0 mile radius circle map showing all wells within the radius.

Severitas 2 State SWD 1: 0.5 mile radius circle map showing wells in Area of Review (AOR).

# ATTACHMENT 2 Item VI

|          | 30-015-49983            | 30-015-49633            | 30-015-49632            | 30-015-41118              | 30-015-43761                  | 30-015-43954                   | 30-013-23999             | 30-010-40710          | 30-015-4111/        | 30-015-43/44            | 30-015-41047        | 30-015-46875            | API                        |
|----------|-------------------------|-------------------------|-------------------------|---------------------------|-------------------------------|--------------------------------|--------------------------|-----------------------|---------------------|-------------------------|---------------------|-------------------------|----------------------------|
|          | ATTICUS STATE COM #522H | ATTICUS STATE COM #706H | ATTICUS STATE COM #705H | SKEEN 2 26 27 STATE #004H | . WHITE CITY 14 FEDERAL #016C | SAGE 35 B2PA FEDERAL COM #001H | PRE-ONGARD WELL#001      | Gnin                  |                     | NIG                     |                     |                         |                            |
|          | <u>S</u>                | 잂                       | Gas                     | <u>oi</u>                 | 으                             | Q <u>i</u>                     | <u>o</u>                 | 9                     | <u> </u>            | <u>Q</u>                | <u>S</u>            | Gas                     | Well Type                  |
|          | New                     | New                     | New                     | Active                    | Cancelled                     | New                            | Plugged (site released)  | Cancelled             | Active              | Cancelled               | Active              | Cancelled               | Well Status                |
|          | COG OPERATING LLC       | COG OPERATING LLC       | COG OPERATING LLC       | CHEVRON USAINC            | CIMAREX ENERGY CO.            | CHEVRON US A INC               | PRE-ONGARD WELL OPERATOR | CIMAREX ENERGY CO.    | CHEVRON U S A INC   | CIMAREX ENERGY CO.      | CHEVRON U S A INC   | COG OPERATING LLC       | OGRID Name                 |
|          | 36                      | 36                      | 36                      | 2                         | 14                            | 35                             | 2                        | 14                    | 2                   | 23                      | 2                   | 36                      | Section                    |
|          | 258                     | 258                     | 258                     | 265                       | 258                           | 255                            | 268                      | 258                   | 268                 | 258                     | 265                 | 255                     | Section Township Range     |
|          | 27E                     | 27E                     | 27E                     | 27E                       | 26E                           | 27E                            | 27E                      | 26E                   | 27E                 | 26E                     | 27E                 | 27E                     | Range                      |
|          | 32.0798                 | 32.0798                 | 32.0798                 | 32.0785                   | 32.0726                       | 32.0795                        | 32.0735                  | 32.0814               | 32.0785             | 32.0718                 | 32.0785             | 32.0798                 | Latitude 83                |
|          | -104,1499               | -104,1499               | -104.1498               | -104.1537                 | -104.154                      | -104.154                       | -104,1546                | -104.155              | -104,1588           | -104.1609               | -104.1632           | -104.1499               | Latitude 83 Longitude 83   |
|          | 0                       | 0                       | 0                       | 12,759                    | 0                             | 0                              | 0                        | 0                     | 12,556              | 0                       | 12,619              | 0                       | Measured<br>Depth          |
|          | 0                       | 0                       | 0                       | 7,789                     | 0                             | 0                              | 0                        | 0                     | 7,768               | 0                       | 7,792               | 0                       | Vertical<br>Depth          |
| DELAWARE | [16800]                 | [98220] PURPLE          | [98220] PURPLE<br>SAGE, | [16800]<br>DELAWARE       | [97494]<br>COTTONWOOD         | [16800]<br>DELAWARE            | No Data 5/15/1987        | [9/494]<br>COTTONWOOD | [16800]<br>DELAWARE | [97916]<br>WILDCAT G-04 | [16800]<br>DELAWARE | [98220] PURPLE<br>SAGE, | Associated Pools Plug Date |
| 9        | 0.3                     | 0.3                     | 0.3                     | 0.1                       | 0.4                           | 0.2                            | 0.3                      | 0.2                   | 0.2                 | 0.4                     | 0.4                 | 0.3                     | Miles<br>from<br>SWD       |