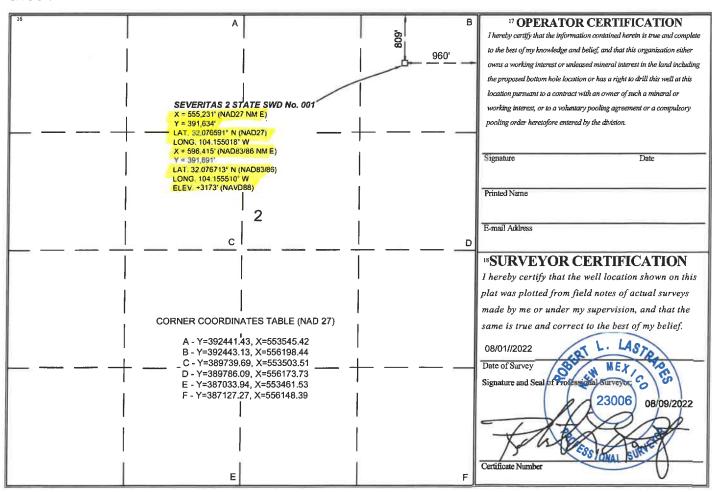

# State of New Mexico Energy, Minerals & Natural Resources Department OIL CONSERVATION DIVISION 1220 South St. Francis Dr. Santa Fe, NM 87505

Form C-102 Revised August 1, 2011 Submit one copy to appropriate District Office

☐ AMENDED REPORT

### WELL LOCATION AND ACREAGE DEDICATION PLAT

|                                | 1 API N   | ımber          | <sup>2</sup> Pool                                                               | Code                       | <sup>3</sup> Pool Name |                  |               |        |           |                        |  |
|--------------------------------|-----------|----------------|---------------------------------------------------------------------------------|----------------------------|------------------------|------------------|---------------|--------|-----------|------------------------|--|
| 96100 SWD; DELAWARE            |           |                |                                                                                 |                            |                        |                  |               |        |           |                        |  |
| <sup>4</sup> Proper            | rty Code  |                |                                                                                 | <sup>5</sup> Property Name |                        |                  |               |        |           |                        |  |
|                                |           |                |                                                                                 | SEVERIT                    | AS 2 STATE             | SWD              |               |        | 001       |                        |  |
| <sup>7</sup> OGR               | ID No.    |                |                                                                                 | * O                        | perator Name           |                  |               |        |           | <sup>9</sup> Elevation |  |
| 43                             | 23        |                |                                                                                 | CHEVE                      | RON U.S.A. IN          | IC.              |               |        | 3173'     |                        |  |
| <sup>10</sup> Surface Location |           |                |                                                                                 |                            |                        |                  |               |        |           |                        |  |
| UL or lot no.                  | Section   | n Township     | ownship Range Lot Idn Feet from the North/South line Feet from the East/West li |                            |                        |                  |               |        | West line | County                 |  |
| Α                              | 2         | 26 SOUTH       | 27 EAST, N.M.P.M                                                                |                            | 809'                   | NORTH            | 960'          | EA     | EDDY      |                        |  |
|                                | 37        |                | " Bottom l                                                                      | Hole Locat                 | ion If Diffe           | erent From S     | Surface       |        | Ā         |                        |  |
| UL or lot no.                  | Sectio    | n Township     | Range                                                                           | Lot Idn                    | Feet from the          | North/South line | Feet from the | East/V | Vest line | County                 |  |
| A                              | 2         | 26 SOUTH       | 27 EAST, N.M.P.M.                                                               |                            | 809'                   | NORTH            | 960'          | EA     | ST        | EDDY                   |  |
| 12 Dedicated A                 | cres 13 J | oint or Infill | <sup>14</sup> Consolidation Code                                                | 15 Order No.               |                        |                  |               |        |           |                        |  |
|                                |           |                |                                                                                 |                            |                        |                  |               |        |           |                        |  |

No allowable will be assigned to this completion until all interests have been consolidated or a non-standard unit has been approved by the division.