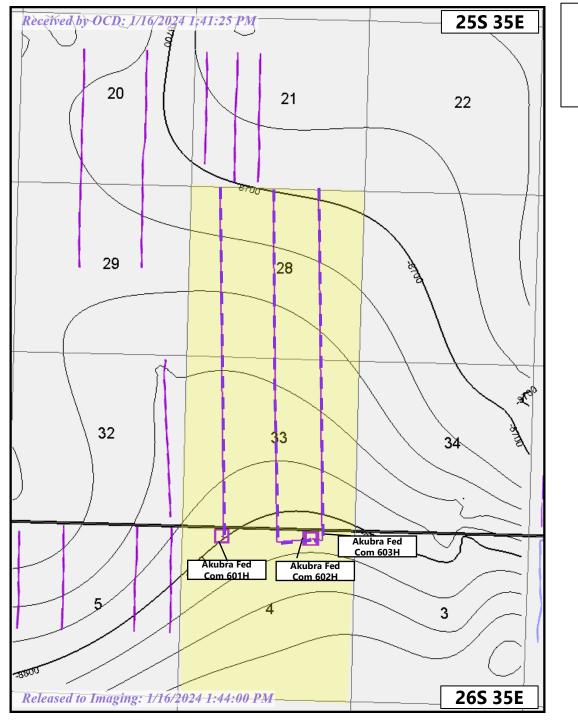

## Akubra Fed Com Bone Spring Unit Sections 28 & 33 T25S R35E Lea County, New Mexico

NON STANDARD SPACING UNIT SECTIONS 28-25S-35E AND 33-25S-35E SESE 20-25S-35E NM-132951 - COG OPERATING LLC -**RECORD TITLE & OPERATOR** SWSW 21-25S-35E VARIOUS FEE- COG OPERATING LLC -**OPERATOR** SESW 21-25S-35E NM-112942 - COG OPERATING LLC -**RECORD TITLE & OPERATOR** S2SE 21-25S-35E NM-132952 - EOG RESOURCES, INC. -**RECORD TITLE** E2NE 28-25S-35E NM-45706 OCCIDENTAL PERMIAN, LP - RECORD TITLE **COG OPERATING LLC - OPERATOR** E2SE 28-25S-35E NM-112943 **DEVON ENERGY PRODUCTION, LP & CHEVRON** U.S.A., INC. - RECORD TITLE COG OPERATING LLC - OPERATOR E2E2 33-25S-35E NM-119280 - COG OPERATING LLC -**RECORD TITLE & OPERATOR** NENE 4-26S-35E NM-137467 - COG OPERATING LLC -**RECORD TITLE & OPERATOR** N2NW, NWNE 4-26S-35E NM-115000 DEVON ENERGY PRODUCTION COMPANY, LP & CHEVRON U.S.A., INC. - RECORD TITLE **COG OPERATING LLC - OPERATOR** NENE 5-26S-35E NM-013647 OCCIDENTAL PERMIAN, LP - RECORD TITLE MARATHON OIL PERMIAN, LLC - OPERATOR E2SE 32-25S-35E VB-1835-001 **EOG RECOURCES, INC. - RECORD TITLE** COG OPERATING LLC - OPERATOR E2NE 32-25S-35E VB-1834-001 **EOG RECOURCES, INC. - RECORD TITLE** COG OPERATING LLC - OPERATOR E2E2 29-25S-35E NM-132953 - COG OPERATING LLC -**RECORD TITLE & OPERATOR** 

> COG OPERATING LLC Case No. 24060 Exhibit A-4

## Akubra Fed Com Bone Spring Unit Sections 28 & 33 T25S R35E Lea County, New Mexico