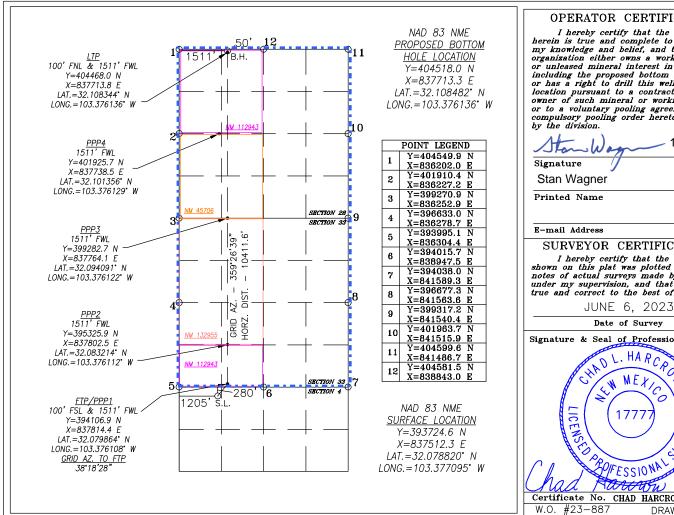

**⋈** AMENDED REPORT

WELL LOCATION AND ACREAGE DEDICATION PLAT

| API Number    | Pool Code | Pool Name                         |             |  |
|---------------|-----------|-----------------------------------|-------------|--|
| 30-025-       | 97088     | WC-025 G-08 S253534O; Bone Spring |             |  |
| Property Code |           | Property Name                     | Well Number |  |
|               | AKUBRA    | 601H                              |             |  |
| OGRID No.     |           | Operator Name                     | Elevation   |  |
| 229137        | COG O     | PERATING LLC                      | 3199.1'     |  |

#### Surface Location

| UL or lot No. | Section | Township | Range | Lot Idn | Feet from the | North/South line | Feet from the | East/West line | County |
|---------------|---------|----------|-------|---------|---------------|------------------|---------------|----------------|--------|
| D             | 4       | 26-S     | 35-E  |         | 280           | NORTH            | 1205          | WEST           | LEA    |

#### Bottom Hole Location If Different From Surface

| UL or lot No.  | Section   | Townshi  | ip :               | Range | Lot Idn | Feet from the | North/South line | Feet from the | East/West line | County |
|----------------|-----------|----------|--------------------|-------|---------|---------------|------------------|---------------|----------------|--------|
| С              | 28        | 25-      | $S \mid 3$         | 35-E  |         | 50            | NORTH            | 1511          | WEST           | LEA    |
| Dedicated Acre | s Joint o | r Infill | Consolidation Code |       | ode Or  | der No.       |                  |               |                |        |
| 1280           |           |          | С                  | Com   |         |               |                  |               |                |        |

NO ALLOWABLE WILL BE ASSIGNED TO THIS COMPLETION UNTIL ALL INTERESTS HAVE BEEN CONSOLIDATED OR A NON-STANDARD UNIT HAS BEEN APPROVED BY THE DIVISION

#### OPERATOR CERTIFICATION

I hereby certify that the information I hereby certify that the information herein is true and complete to the best of my knowledge and belief, and that this organization either owns a working interest or unleased mineral interest in the land including the proposed bottom hole location or has a right to drill this well at this location pursuant to a contract with an owner of such mineral or working interest, or to a voluntary pooling agreement or a compulsory pooling order heretofore entered by the division.

#### SURVEYOR CERTIFICATION

I hereby certify that the well location shown on this plat was plotted from field notes of actual surveys made by me or under my supervision, and that the same is true and correct to the best of my belief.

Signature & Seal of Professional Surveyor

Certificate No. CHAD HARCROW 17777 DRAWN BY:

DISTRICT I
1625 N. FRENCH DR., HOBBS, NM 88240
Phone: (575) 393-6161 Fax: (575) 393-0720
DISTRICT II
811 S. FIRST ST., ARTESIA, NM 88210
Phone: (575) 748-1283 Fax: (575) 748-9720