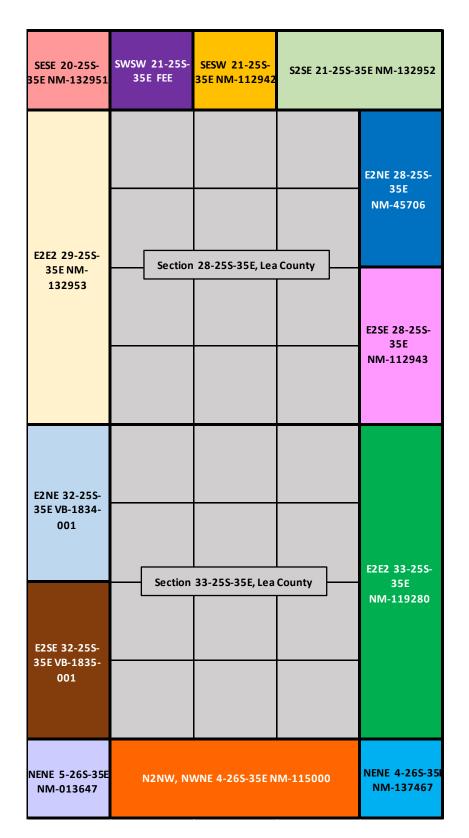

## Akubra Fed Com Bone Spring Unit Sections 28 & 33 T25S R35E Lea County, New Mexico

NON STANDARD SPACING UNIT SECTIONS 28-25S-35E AND 33-25S-35E SESE 20-25S-35E NM-132951 - COG OPERATING LLC -**RECORD TITLE & OPERATOR** SWSW 21-25S-35E VARIOUS FEE- COG OPERATING LLC -**OPERATOR** SESW 21-25S-35E NM-112942 - COG OPERATING LLC -**RECORD TITLE & OPERATOR** S2SE 21-25S-35E NM-132952 - EOG RESOURCES, INC. -**RECORD TITLE** E2NE 28-25S-35E NM-45706 OCCIDENTAL PERMIAN, LP - RECORD TITLE **COG OPERATING LLC - OPERATOR** E2SE 28-25S-35E NM-112943 **DEVON ENERGY PRODUCTION, LP & CHEVRON** U.S.A., INC. - RECORD TITLE COG OPERATING LLC - OPERATOR E2E2 33-25S-35E NM-119280 - COG OPERATING LLC -**RECORD TITLE & OPERATOR** NENE 4-26S-35E NM-137467 - COG OPERATING LLC -**RECORD TITLE & OPERATOR** N2NW, NWNE 4-26S-35E NM-115000 DEVON ENERGY PRODUCTION COMPANY, LP & CHEVRON U.S.A., INC. - RECORD TITLE **COG OPERATING LLC - OPERATOR** NENE 5-26S-35E NM-013647 OCCIDENTAL PERMIAN, LP - RECORD TITLE MARATHON OIL PERMIAN, LLC - OPERATOR E2SE 32-25S-35E VB-1835-001 **EOG RECOURCES, INC. - RECORD TITLE** COG OPERATING LLC - OPERATOR E2NE 32-25S-35E VB-1834-001 **EOG RECOURCES, INC. - RECORD TITLE** COG OPERATING LLC - OPERATOR E2E2 29-25S-35E NM-132953 - COG OPERATING LLC -**RECORD TITLE & OPERATOR** 

> COG OPERATING LLC Case No. 24060 Exhibit A-4

## Akubra Fed Com Bone Spring Unit Sections 28 & 33 T25S R35E Lea County, New Mexico

#### SESE of Section 20, T25S-R35E

**Record Title** 

**COG Operating LLC** 

**Operator of Record** 

**COG Operating LLC** 

WI Owner(s)

**COG Operating LLC** 

Royalty Owner(s)

#### SWSW of Section 21, T25S-R35E

**Record Title** 

N/A

**Operator of Record** 

COG Operating LLC

WI Owner(s)

COG Operating LLC

Chisos, Ltd.

#### SESW of Section 21, T25S-R35E

**Record Title** 

**COG Operating LLC** 

**Operator of Record** 

COG Operating LLC

WI Owner(s)

**COG Operating LLC** 

Royalty Owner(s)

#### S2SE of Section 21, T25S-R35E

**Record Title** 

EOG Resources, Inc.

**Operator of Record** 

N/A

WI Owner(s)

EOG Resources, Inc.

Royalty Owner(s)

#### E2NE of Section 28, T25S-R35E

**Record Title** 

Occidental Petroleum, LP

**Operator of Record** 

COG Operating LLC

WI Owner(s)

COG Operating LLC

Occidental Permian, LP

#### E2SE of Section 28, T25S-R35E

**Record Title** 

Devon Energy Production, LP

Chevron U.S.A., Inc.

**Operator of Record** 

COG Operating LLC

WI Owner(s)

**COG Operating LLC** 

#### E2E2 of Section 33, T25S-R35E

**Record Title** 

**COG Operating LLC** 

**Operator of Record** 

**COG Operating LLC** 

WI Owner(s)

COG Operating LLC

Royalty Owner(s)

#### **NENE of Section 4, T26S-R35E**

**Record Title** 

COG Operating LLC

**Operator of Record** 

**COG Operating LLC** 

WI Owner(s)

**COG Operating LLC** 

**Royalty Owner(s)** 

#### N2NW, NWNE of Section 4, T26S-R35E

#### **NENE of Section 5, T26S-R35E**

#### E2SE of Section 32, T25S-R35E

#### E2NE of Section 32, T25S-R35E

#### E2E2 of Section 29, T25S-R35E

Record Title
COG Operating LLC
Operator of Record

COG Operating LLC

WI Owner(s)

COG Operating LLC

Royalty Owner(s)

BLM

Blair C. Brummell, CPL Staff Land Negotiator