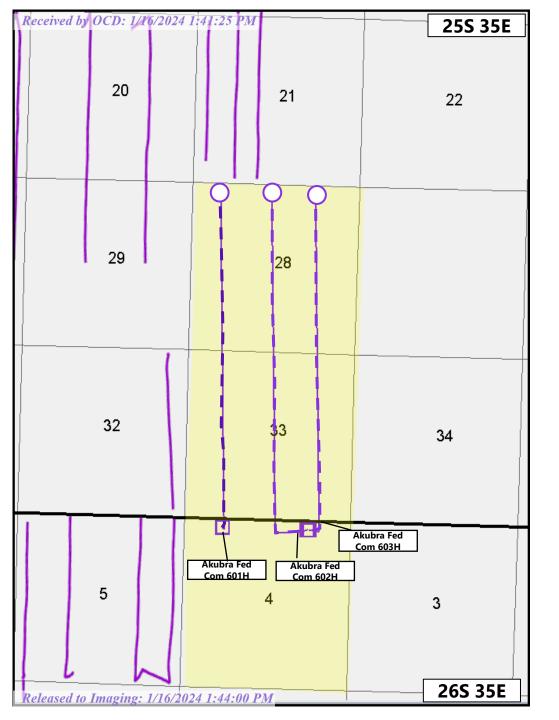

Section 28: W2, W2E2 Section 33: W2, W2E2 Lea County, New Mexico

COG OPERATING LLC Case No. 24060 Exhibit A-3

<sup>\*</sup>Pooled parties are highlighted in yellow.

## Akubra Fed Com Unit Breakdown Bone Spring Formation T25S-R35E

Sections 28: W2, W2E2 Section 33: W2, W2E2 Lea County, New Mexico

#### **Unit Working Interest**

| COG Operating LLC                                            | 75.000000%  |
|--------------------------------------------------------------|-------------|
| COG Production LLC                                           | 4.166667%   |
| Chevron USA Inc.                                             | 20.833333%  |
| Total WI                                                     | 100.000000% |
|                                                              |             |
| Tract 1 - SW4NE4, NW4 & N2SW4 of Section 33, T25S-R35E       |             |
| COG Operating, LLC                                           | 100.000000% |
| Total                                                        | 100.000000% |
|                                                              |             |
| Tract 2 - NW4NE4 of Section 33, T25S-R35E                    |             |
| COG Production, LLC                                          | 100.000000% |
| Total                                                        | 100.00000%  |
|                                                              |             |
| Tract 3 - NW4, W2SE4 of Section 28 & S2SW4, W2SE4, T25S-R35E |             |
| COG Operating LLC                                            | 50.000000%  |
| Chevron USA Inc.                                             | 50.00000%   |
| Total                                                        | 100.00000%  |
|                                                              |             |
| Tract 4 - W2NE4, SW4 of Section 28, T25S-R35E                |             |
| COG Operating, LLC                                           | 100.000000% |
| Total                                                        | 100.000000% |

<sup>\*</sup>Pooled parties are highlighted in yellow.