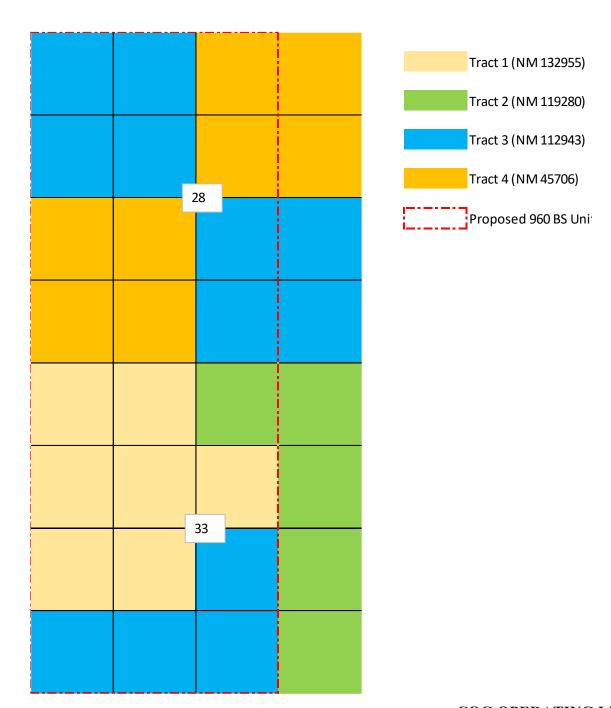

Section 28: W2, W2E2 Section 33: W2, W2E2 Lea County, New Mexico

COG OPERATING LLC Case No. 24060 Exhibit A-3

<sup>\*</sup>Pooled parties are highlighted in yellow.

## Akubra Fed Com Unit Breakdown Bone Spring Formation T25S-R35E

Sections 28: W2, W2E2 Section 33: W2, W2E2 Lea County, New Mexico

#### **Unit Working Interest**

| COG Operating LLC                                            | 75.000000%  |
|--------------------------------------------------------------|-------------|
| COG Production LLC                                           | 4.166667%   |
| Chevron USA Inc.                                             | 20.833333%  |
| Total WI                                                     | 100.000000% |
|                                                              |             |
| Tract 1 - SW4NE4, NW4 & N2SW4 of Section 33, T25S-R35E       |             |
| COG Operating, LLC                                           | 100.000000% |
| Total                                                        | 100.000000% |
|                                                              |             |
| Tract 2 - NW4NE4 of Section 33, T25S-R35E                    |             |
| COG Production, LLC                                          | 100.000000% |
| Total                                                        | 100.00000%  |
|                                                              |             |
| Tract 3 - NW4, W2SE4 of Section 28 & S2SW4, W2SE4, T25S-R35E |             |
| COG Operating LLC                                            | 50.000000%  |
| Chevron USA Inc.                                             | 50.00000%   |
| Total                                                        | 100.00000%  |
|                                                              |             |
| Tract 4 - W2NE4, SW4 of Section 28, T25S-R35E                |             |
| COG Operating, LLC                                           | 100.000000% |
| Total                                                        | 100.000000% |

<sup>\*</sup>Pooled parties are highlighted in yellow.