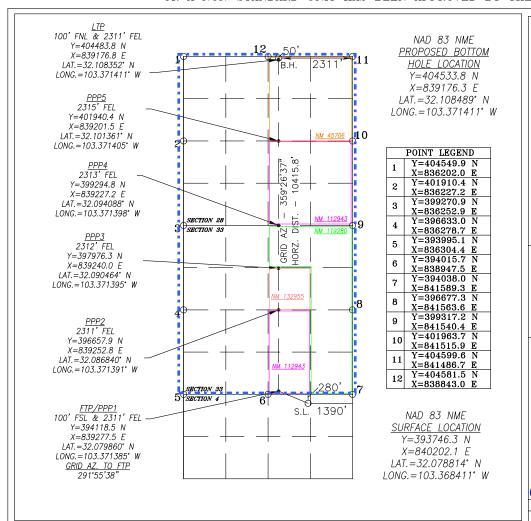

| API Number    | Pool Code | Pool Name                     |             |  |
|---------------|-----------|-------------------------------|-------------|--|
| 30-025-       | 97088     | WC-025 G-08 S253534O; Bone Sp | ring        |  |
| Property Code | Prop      | erty Name                     | Well Number |  |
|               | AKUBRA F  | 602H                          |             |  |
| OGRID No.     | 0per      | ator Name                     | Elevation   |  |
| 229137        | COG OPE   | RATING LLC                    | 3193.2'     |  |

#### Surface Location

| UL or lot No. | Section | Township | Range | Lot Idn | Feet from the | North/South line | Feet from the | East/West line | County |
|---------------|---------|----------|-------|---------|---------------|------------------|---------------|----------------|--------|
| В             | 4       | 26-S     | 35-E  |         | 280           | NORTH            | 1390          | EAST           | LEA    |

#### Bottom Hole Location If Different From Surface

| UL or lot No.   | Section                                                | Townsh | ip      | Range   | Lot Idn | Feet from the | North/South line | Feet from the | East/West line | County |
|-----------------|--------------------------------------------------------|--------|---------|---------|---------|---------------|------------------|---------------|----------------|--------|
| В               | 28                                                     | 25-    | S       | 35-E    |         | 50            | NORTH            | 2311          | EAST           | LEA    |
| Dedicated Acres | Dedicated Acres   Joint or Infill   Consolidation Code |        | Code Or | der No. |         |               |                  |               |                |        |
| 1280            |                                                        |        | C       | Com     |         |               |                  |               |                |        |

NO ALLOWABLE WILL BE ASSIGNED TO THIS COMPLETION UNTIL ALL INTERESTS HAVE BEEN CONSOLIDATED OR A NON-STANDARD UNIT HAS BEEN APPROVED BY THE DIVISION

#### OPERATOR CERTIFICATION

I hereby certify that the information herein is true and complete to the best of my knowledge and belief, and that this organization either owns a working interest or unleased mineral interest in the land including the proposed bottom hole location or has a right to drill this well at this location pursuant to a contract with an owner of such mineral or working interest, or to a voluntary pooling agreement or a compulsory pooling order heretofore entered by the division.

Signature Date

Stan Wagner Printed Name

E-mail Address

#### SURVEYOR CERTIFICATION

I hereby certify that the well location shown on this plat was plotted from field notes of actual surveys made by me or under my supervision, and that the same is true and correct to the best of my belief.

JUNE 6, 2023

Date of Survey

Signature & Seal of Professional Surveyor

17777 BONA 11/6

 Certificate
 No.
 CHAD
 HARCROW
 17777

 W.O.
 #23-890
 DRAWN
 BY:
 WN

Akubra Fed Com Lease Map Bone Spring Formation T25S-R35E