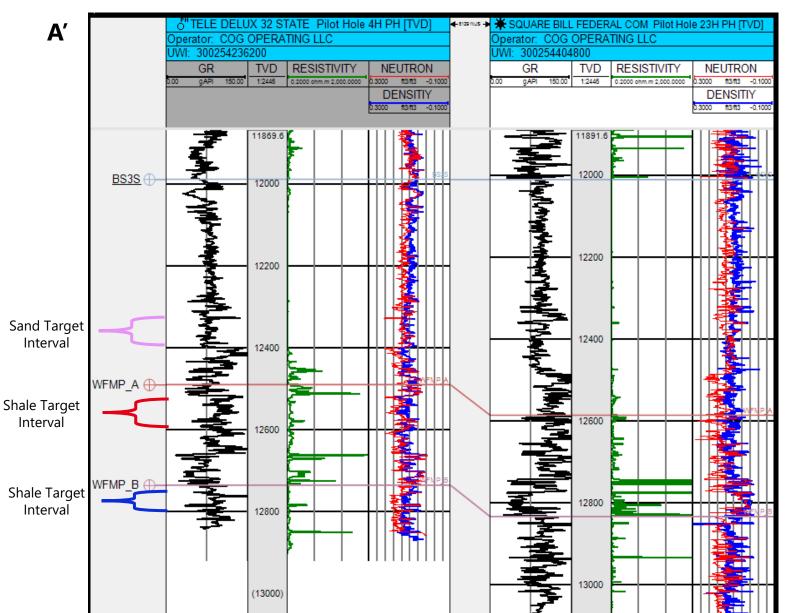

### **Compulsory Pooling Checklist**

| Exhibit A | Self-Affirmed Statement of Blair Brummell                                                         |
|-----------|---------------------------------------------------------------------------------------------------|
| A-1       | Application & Proposed Notice of Hearing                                                          |
| A-2       | C-102s                                                                                            |
| A-3       | Plat of Tracts, Tract Ownership, Applicable Lease Numbers, Unit<br>Recapitulation, Pooled Parties |
| A-4       | Map of Non-Standard Spacing Unit                                                                  |
| A-5       | Sample Well Proposal Letter & AFEs                                                                |
| A-6       | Chronology of Contact                                                                             |
| Exhibit B | Self-Affirmed Statement of Laura Vargas                                                           |
| B-1       | Location Map                                                                                      |
| B-2       | Bone Spring Subsea Structure Map                                                                  |
| B-3       | Cross Section Map                                                                                 |
| B-4       | Stratigraphic Cross-Section                                                                       |
| Exhibit C | Self-Affirmed Statement of Dana S. Hardy                                                          |
| C-1       | Notice Letters to Interested Parties                                                              |
| C-2       | Chart of Notice to Interested Parties                                                             |
| C-3       | Copies of Certified Mail Receipts and Returns                                                     |
| C-4       | Notice Letters to Additional Parties Offsetting Non-Standard Spacing Unit                         |
| C-5       | Chart of Notice to Additional Parties Offsetting Non-Standard Spacing Unit                        |