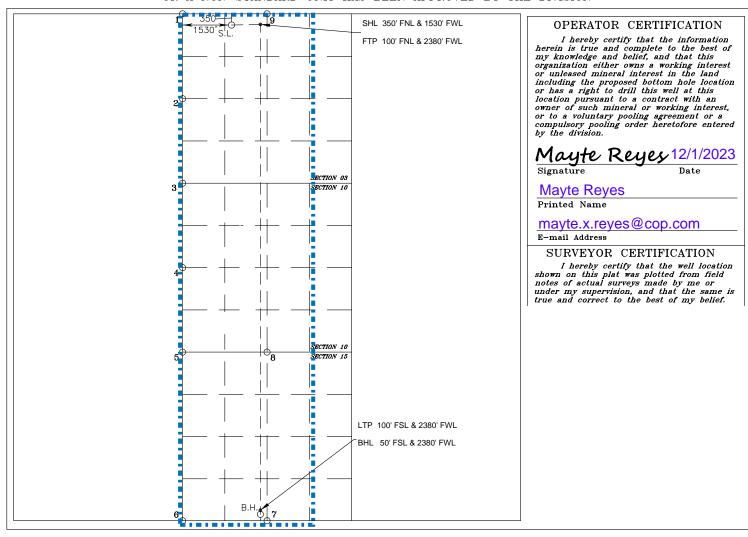

### SELF-AFFIRMED STATEMENT OF GIANNA ROMERO

- 1. I am a Senior Land Negotiator for COG Operating LLC ("COG"). I am over 18 years of age, have personal knowledge of the matters addressed herein, and am competent to provide this Self-Affirmed Statement. I have previously testified before the New Mexico Oil Conservation Division ("Division") and my credentials as an expert in petroleum land matters were accepted and made a matter of record.
- 2. I am familiar with the land matters involved in the above-referenced case. Copies of COG's application and proposed hearing notice are attached as **Exhibit A-1**.
- 3. None of the parties proposed to be pooled in this case indicated opposition to this matter proceeding by affidavit, therefore I do not expect any opposition at hearing.
- 4. COG seeks an order pooling all uncommitted interests in the Bone Spring formation underlying a 1,440-acre, more or less, non-standard horizontal spacing unit comprised of the W/2 and W/2 E/2 of Sections 3, 10, and 15, Township 26 South, Range 29 East, Eddy County, New Mexico ("Unit").
  - 5. The Unit will be dedicated to the following wells ("Wells"):
    - Rock Jelly Federal Com 703H well, which will be drilled from a surface hole location in Lot 3 (NE/4 NW/4 equivalent) of Section 3 to a bottom hole location in the SE/4 SW/4 (Unit N) of Section 15; and

- Rock Jelly Federal Com 704H well, which will be drilled from a surface hole location in Lot 3 (NE/4 NW/4 equivalent) of Section 3 to a bottom hole location in the SW/4 SW/4 (Unit M) of Section 15.
- 6. The completed interval of the Wells will be orthodox.
- 7. The Wells are located in the Corral Canyon; Bone Spring, Pool (Code 13354). With respect to well setback requirements, this pool is subject to the statewide horizontal well rules set out in NMAC 19.15.16.15. Spacing in this pool is based on quarter-quarter sections, and the Unit is constructed based on quarter-quarter sections.
  - 8. **Exhibit A-2** contains the C-102 for the Wells.
- 9. COG seeks approval of a non-standard spacing unit to develop the W/2 and W/2E/2 of Sections 3, 10, and 15 and optimally locate its proposed wells and surface facilities. COG's plan to drill three-mile laterals will allow it to efficiently produce the underlying reserves without the setback limitations that would apply if the acreage were developed with shorter laterals. The proposed non-standard unit will allow COG to consolidate surface facilities and thereby reduce costs and environmental impacts. COG's comprehensive development plan protects correlative rights and prevents the drilling of unnecessary wells.
- 10. **Exhibit A-3** contains a plat identifying ownership by tract in the Unit. This exhibit also includes any applicable lease numbers, a unit recapitulation, and the interests COG seeks to pool highlighted in yellow. All of the parties are locatable in that COG believes it located valid addresses for them.
- 11. **Exhibit A-4** is a map that depicts the non-standard spacing unit in relation to the outline of a standard spacing unit. The map also identifies the interest owners in the tracts surrounding the proposed Unit, who were provided notice of COG's application.

- 1. Applicant (OGRID No. 229137) is a working interest owner in the Unit and has the right to drill wells thereon.
  - 2. Applicant seeks to dedicate the Unit to the following wells ("Wells"):
    - a. **Rock Jelly Federal Com 703H** well, which will be drilled from a surface hole location in Lot 3 (NE/4 NW/4 equivalent) of Section 3 to a bottom hole location in the SE/4 SW/4 (Unit N) of Section 15; and
    - b. **Rock Jelly Federal Com 704H** well, which will be drilled from a surface hole location in Lot 3 (NE/4 NW/4 equivalent) of Section 3 to a bottom hole location in the SW/4 SW/4 (Unit M) of Section 15.
  - 3. The completed intervals of the Wells will be orthodox.