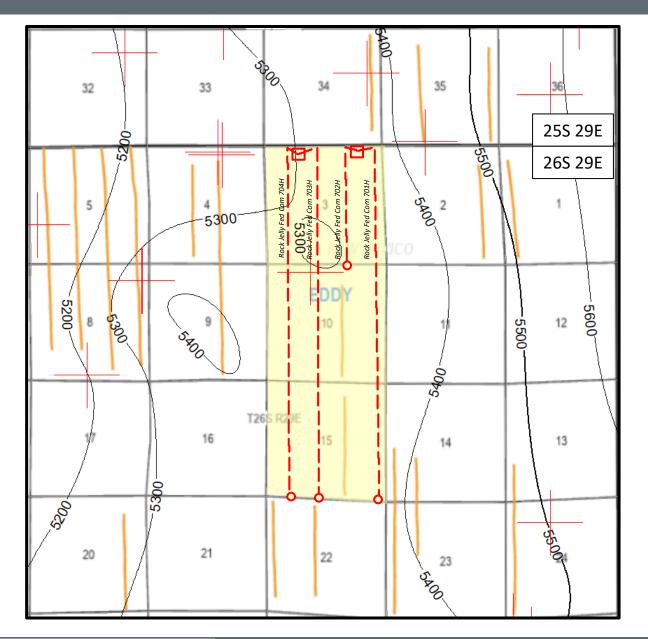

| Received by OCD: 1/30/2024 10:44:48 AM                                                                                                           | Page 4 of 97                                                                                                                                                                                               |
|--------------------------------------------------------------------------------------------------------------------------------------------------|------------------------------------------------------------------------------------------------------------------------------------------------------------------------------------------------------------|
| Well #2                                                                                                                                          | Rock Jelly Federal Com 704H (API #) SHL: 350' FNL & 1500' FWL (Lot 3), Section 3, T26S, R29E BHL: 50' FSL & 1040' FWL (Unit M), Section 15, T26S, R29E Completion Target: Bone Spring (Approx. 8,750' TVD) |
| Horizontal Well First and Last Take Points                                                                                                       | Exhibit A-3                                                                                                                                                                                                |
| Completion Target (Formation, TVD and MD)                                                                                                        | Exhibit A-5                                                                                                                                                                                                |
| AFE Capex and Operating Costs                                                                                                                    |                                                                                                                                                                                                            |
| Drilling Supervision/Month \$                                                                                                                    | \$8,000.00                                                                                                                                                                                                 |
| Production Supervision/Month \$                                                                                                                  | \$800.00                                                                                                                                                                                                   |
| Justification for Supervision Costs                                                                                                              | Exhibit A                                                                                                                                                                                                  |
| Requested Risk Charge                                                                                                                            | 200%                                                                                                                                                                                                       |
| Notice of Hearing                                                                                                                                |                                                                                                                                                                                                            |
| Proposed Notice of Hearing                                                                                                                       | Exhibit A-1                                                                                                                                                                                                |
| Proof of Mailed Notice of Hearing (20 days before hearing)                                                                                       | Exhibit C-1, Exhibit C-2, Exhibit C-3                                                                                                                                                                      |
| Proof of Published Notice of Hearing (10 days before hearing)                                                                                    | Exhibit C-4                                                                                                                                                                                                |
| Ownership Determination                                                                                                                          |                                                                                                                                                                                                            |
| Land Ownership Schematic of the Spacing Unit                                                                                                     | Exhibit A-3                                                                                                                                                                                                |
| Tract List (including lease numbers and owners)                                                                                                  | Exhibit A-3                                                                                                                                                                                                |
| If approval of Non-Standard Spacing Unit is requested, Tract List (including lease numbers and owners) of Tracts subject to notice requirements. | Exhibit A-4                                                                                                                                                                                                |
| Pooled Parties (including ownership type)                                                                                                        | Exhibit A-3                                                                                                                                                                                                |
| Unlocatable Parties to be Pooled                                                                                                                 | N/A                                                                                                                                                                                                        |
| Ownership Depth Severance (including percentage above & below)                                                                                   | N/A                                                                                                                                                                                                        |
| Joinder                                                                                                                                          |                                                                                                                                                                                                            |
| Sample Copy of Proposal Letter                                                                                                                   | Exhibit A-5                                                                                                                                                                                                |
| List of Interest Owners (ie Exhibit A of JOA)                                                                                                    | Exhibit A-3                                                                                                                                                                                                |
| Chronology of Contact with Non-Joined Working Interests                                                                                          | Exhibit A-7                                                                                                                                                                                                |
| Overhead Rates In Proposal Letter                                                                                                                | Exhibit A-5                                                                                                                                                                                                |
| Cost Estimate to Drill and Complete                                                                                                              | Exhibit A-5                                                                                                                                                                                                |
| Cost Estimate to Equip Well                                                                                                                      | Exhibit A-5                                                                                                                                                                                                |
| Cost Estimate for Production Facilities                                                                                                          | Exhibit A-5                                                                                                                                                                                                |
| Geology                                                                                                                                          |                                                                                                                                                                                                            |
| Summary (including special considerations)                                                                                                       | Exhibit B                                                                                                                                                                                                  |
| Spacing Unit Schematic                                                                                                                           | Exhibit B-1                                                                                                                                                                                                |
| Gunbarrel/Lateral Trajectory Schematic                                                                                                           | N/A                                                                                                                                                                                                        |
| Well Orientation (with rationale)                                                                                                                | Exhibit B                                                                                                                                                                                                  |
| Target Formation                                                                                                                                 | Exhibit B                                                                                                                                                                                                  |
| HSU Cross Section                                                                                                                                | Exhibit B-3                                                                                                                                                                                                |
| Released to Imaging is 138/2024 2:21:53 PM                                                                                                       | Exhibit A                                                                                                                                                                                                  |
|                                                                                                                                                  | •                                                                                                                                                                                                          |

| <u>Received by OCD: 1/50/2024 10:44:48 AM</u>              | Fage 3 01 97                                    |
|------------------------------------------------------------|-------------------------------------------------|
| Forms, Figures and Tables                                  |                                                 |
| C-102                                                      | Exhibit A-2                                     |
| Tracts                                                     | Exhibit A-3                                     |
| Summary of Interests, Unit Recapitulation (Tracts)         | Exhibit A-3                                     |
| General Location Map (including basin)                     | Exhibit B-1                                     |
| Well Bore Location Map                                     | Exhibit B-1                                     |
| Structure Contour Map - Subsea Depth                       | Exhibit B-2                                     |
| Cross Section Location Map (including wells)               | Exhibit B-3                                     |
| Cross Section (including Landing Zone)                     | Exhibit B-4                                     |
| Additional Information                                     |                                                 |
| Special Provisions/Stipulations                            | N/A                                             |
| CERTIFICATION: I hereby certify that the information provi | ded in this checklist is complete and accurate. |
| Printed Name (Attorney or Party Representative):           | Dana S. Hardy                                   |
| Signed Name (Attorney or Party Representative):            | /s/ Dana S. Hardy                               |
| Date:                                                      | 1/29/2024                                       |
|                                                            |                                                 |