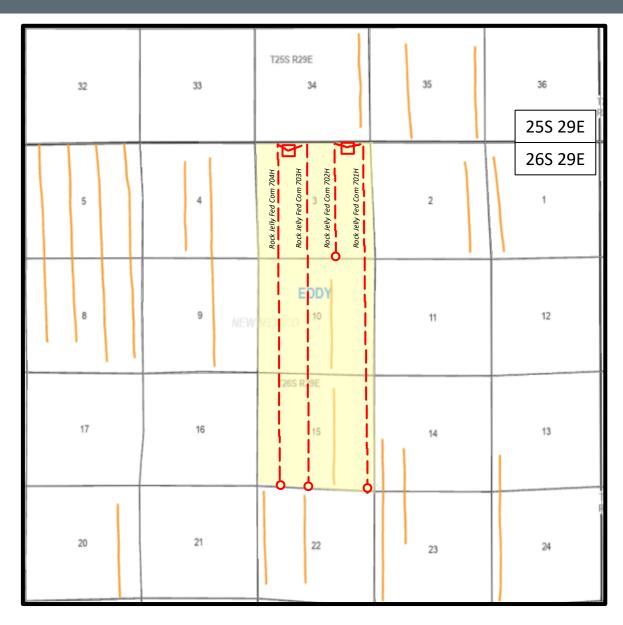

- Rock Jelly Federal Com 704H well, which will be drilled from a surface hole location in Lot 3 (NE/4 NW/4 equivalent) of Section 3 to a bottom hole location in the SW/4 SW/4 (Unit M) of Section 15.
- 6. The completed interval of the Wells will be orthodox.
- 7. The Wells are located in the Corral Canyon; Bone Spring, Pool (Code 13354). With respect to well setback requirements, this pool is subject to the statewide horizontal well rules set out in NMAC 19.15.16.15. Spacing in this pool is based on quarter-quarter sections, and the Unit is constructed based on quarter-quarter sections.
  - 8. **Exhibit A-2** contains the C-102 for the Wells.
- 9. COG seeks approval of a non-standard spacing unit to develop the W/2 and W/2E/2 of Sections 3, 10, and 15 and optimally locate its proposed wells and surface facilities. COG's plan to drill three-mile laterals will allow it to efficiently produce the underlying reserves without the setback limitations that would apply if the acreage were developed with shorter laterals. The proposed non-standard unit will allow COG to consolidate surface facilities and thereby reduce costs and environmental impacts. COG's comprehensive development plan protects correlative rights and prevents the drilling of unnecessary wells.
- 10. **Exhibit A-3** contains a plat identifying ownership by tract in the Unit. This exhibit also includes any applicable lease numbers, a unit recapitulation, and the interests COG seeks to pool highlighted in yellow. All of the parties are locatable in that COG believes it located valid addresses for them.
- 11. **Exhibit A-4** is a map that depicts the non-standard spacing unit in relation to the outline of a standard spacing unit. The map also identifies the interest owners in the tracts surrounding the proposed Unit, who were provided notice of COG's application.

### **APPLICATION**

In accordance with NMSA 1978, § 70-2-17, COG Operating LLC ("COG" or "Applicant"), through its undersigned attorneys, files this application with the Oil Conservation Division ("Division") seeking an order pooling all uncommitted interests in the Bone Spring formation underlying a 1,440-acre, more or less, non-standard horizontal spacing unit comprised of the W/2 and W/2 E/2 of Sections 3, 10, and 15, Township 26 South, Range 29 East, Eddy County, New Mexico ("Unit"). In support of this application, COG states the following.

HINKLE SHANOR LLP

/s/ Dana S. Hardy

Dana S. Hardy Jaclyn M. McLean P.O. Box 2068 Santa Fe, NM 87504-2068 Phone: (505) 982-4554

Facsimile: (505) 98208623 dhardy@hinklelawfirm.com jmclean@hinklelawfirm.com Counsel for COG Operating LLC Application of COG Operating LLC for Compulsory Pooling and Approval of Non-Standard Spacing Unit, Eddy County, New Mexico. COG Operating LLC ("Applicant") seeks an order pooling all uncommitted interests in the Bone Spring formation underlying a 1,440-acre, more or less, non-standard horizontal spacing unit comprised of the W/2 and W/2 E/2 of Sections 3, 10, and 15, Township 26 South, Range 29 East, Eddy County, New Mexico ("Unit"). Applicant seeks to dedicate the Unit to the following wells ("Wells"): Rock Jelly Federal Com 703H well, which will be drilled from a surface hole location in Lot 3 (NE/4 NW/4 equivalent) of Section 3 to a bottom hole location in the SE/4 SW/4 (Unit N) of Section 15; and Rock Jelly Federal Com 704H well, which will be drilled from a surface hole location in Lot 3 (NE/4 NW/4 equivalent) of Section 3 to a bottom hole location in the SW/4 SW/4 (Unit M) of Section 15. The completed intervals of the Wells will be orthodox. Applicant seeks approval of a non-standard spacing unit. Also to be considered will be the cost of drilling and completing the Wells and the allocation of the costs, the designation of Applicant as the operator of the Wells, and a 200% charge for the risk involved in drilling and completing the Wells. The Wells are located approximately 12 miles southeast of Malaga, New Mexico.