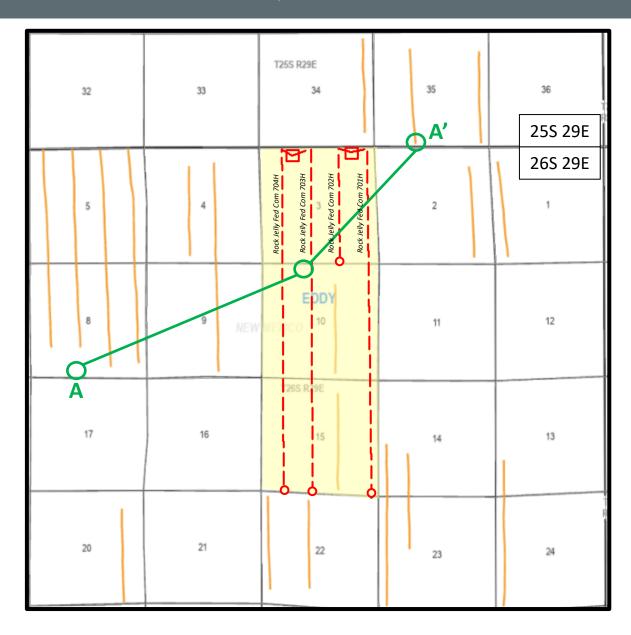

| Received by OCD: 1/30/2024 10:44:48 AM                                                                                                           | Page 4 of 97                                                                                                                                                                                               |
|--------------------------------------------------------------------------------------------------------------------------------------------------|------------------------------------------------------------------------------------------------------------------------------------------------------------------------------------------------------------|
| Well #2                                                                                                                                          | Rock Jelly Federal Com 704H (API #) SHL: 350' FNL & 1500' FWL (Lot 3), Section 3, T26S, R29E BHL: 50' FSL & 1040' FWL (Unit M), Section 15, T26S, R29E Completion Target: Bone Spring (Approx. 8,750' TVD) |
| Horizontal Well First and Last Take Points                                                                                                       | Exhibit A-3                                                                                                                                                                                                |
| Completion Target (Formation, TVD and MD)                                                                                                        | Exhibit A-5                                                                                                                                                                                                |
| AFE Capex and Operating Costs                                                                                                                    |                                                                                                                                                                                                            |
| Drilling Supervision/Month \$                                                                                                                    | \$8,000.00                                                                                                                                                                                                 |
| Production Supervision/Month \$                                                                                                                  | \$800.00                                                                                                                                                                                                   |
| Justification for Supervision Costs                                                                                                              | Exhibit A                                                                                                                                                                                                  |
| Requested Risk Charge                                                                                                                            | 200%                                                                                                                                                                                                       |
| Notice of Hearing                                                                                                                                |                                                                                                                                                                                                            |
| Proposed Notice of Hearing                                                                                                                       | Exhibit A-1                                                                                                                                                                                                |
| Proof of Mailed Notice of Hearing (20 days before hearing)                                                                                       | Exhibit C-1, Exhibit C-2, Exhibit C-3                                                                                                                                                                      |
| Proof of Published Notice of Hearing (10 days before hearing)                                                                                    | Exhibit C-4                                                                                                                                                                                                |
| Ownership Determination                                                                                                                          |                                                                                                                                                                                                            |
| Land Ownership Schematic of the Spacing Unit                                                                                                     | Exhibit A-3                                                                                                                                                                                                |
| Tract List (including lease numbers and owners)                                                                                                  | Exhibit A-3                                                                                                                                                                                                |
| If approval of Non-Standard Spacing Unit is requested, Tract List (including lease numbers and owners) of Tracts subject to notice requirements. | Exhibit A-4                                                                                                                                                                                                |
| Pooled Parties (including ownership type)                                                                                                        | Exhibit A-3                                                                                                                                                                                                |
| Unlocatable Parties to be Pooled                                                                                                                 | N/A                                                                                                                                                                                                        |
| Ownership Depth Severance (including percentage above & below)                                                                                   | N/A                                                                                                                                                                                                        |
| Joinder                                                                                                                                          |                                                                                                                                                                                                            |
| Sample Copy of Proposal Letter                                                                                                                   | Exhibit A-5                                                                                                                                                                                                |
| List of Interest Owners (ie Exhibit A of JOA)                                                                                                    | Exhibit A-3                                                                                                                                                                                                |
| Chronology of Contact with Non-Joined Working Interests                                                                                          | Exhibit A-7                                                                                                                                                                                                |
| Overhead Rates In Proposal Letter                                                                                                                | Exhibit A-5                                                                                                                                                                                                |
| Cost Estimate to Drill and Complete                                                                                                              | Exhibit A-5                                                                                                                                                                                                |
| Cost Estimate to Equip Well                                                                                                                      | Exhibit A-5                                                                                                                                                                                                |
| Cost Estimate for Production Facilities                                                                                                          | Exhibit A-5                                                                                                                                                                                                |
| Geology                                                                                                                                          |                                                                                                                                                                                                            |
| Summary (including special considerations)                                                                                                       | Exhibit B                                                                                                                                                                                                  |
| Spacing Unit Schematic                                                                                                                           | Exhibit B-1                                                                                                                                                                                                |
| Gunbarrel/Lateral Trajectory Schematic                                                                                                           | N/A                                                                                                                                                                                                        |
| Well Orientation (with rationale)                                                                                                                | Exhibit B                                                                                                                                                                                                  |
| Target Formation                                                                                                                                 | Exhibit B                                                                                                                                                                                                  |
| HSU Cross Section                                                                                                                                | Exhibit B-3                                                                                                                                                                                                |
| Released to Imaging is 138/2024 2:21:53 PM                                                                                                       | Exhibit A                                                                                                                                                                                                  |
|                                                                                                                                                  | •                                                                                                                                                                                                          |

| <u>Received by OCD: 1/50/2024 10:44:48 AM</u>              | Fage 3 01 97                                    |
|------------------------------------------------------------|-------------------------------------------------|
| Forms, Figures and Tables                                  |                                                 |
| C-102                                                      | Exhibit A-2                                     |
| Tracts                                                     | Exhibit A-3                                     |
| Summary of Interests, Unit Recapitulation (Tracts)         | Exhibit A-3                                     |
| General Location Map (including basin)                     | Exhibit B-1                                     |
| Well Bore Location Map                                     | Exhibit B-1                                     |
| Structure Contour Map - Subsea Depth                       | Exhibit B-2                                     |
| Cross Section Location Map (including wells)               | Exhibit B-3                                     |
| Cross Section (including Landing Zone)                     | Exhibit B-4                                     |
| Additional Information                                     |                                                 |
| Special Provisions/Stipulations                            | N/A                                             |
| CERTIFICATION: I hereby certify that the information provi | ded in this checklist is complete and accurate. |
| Printed Name (Attorney or Party Representative):           | Dana S. Hardy                                   |
| Signed Name (Attorney or Party Representative):            | /s/ Dana S. Hardy                               |
| Date:                                                      | 1/29/2024                                       |
|                                                            |                                                 |