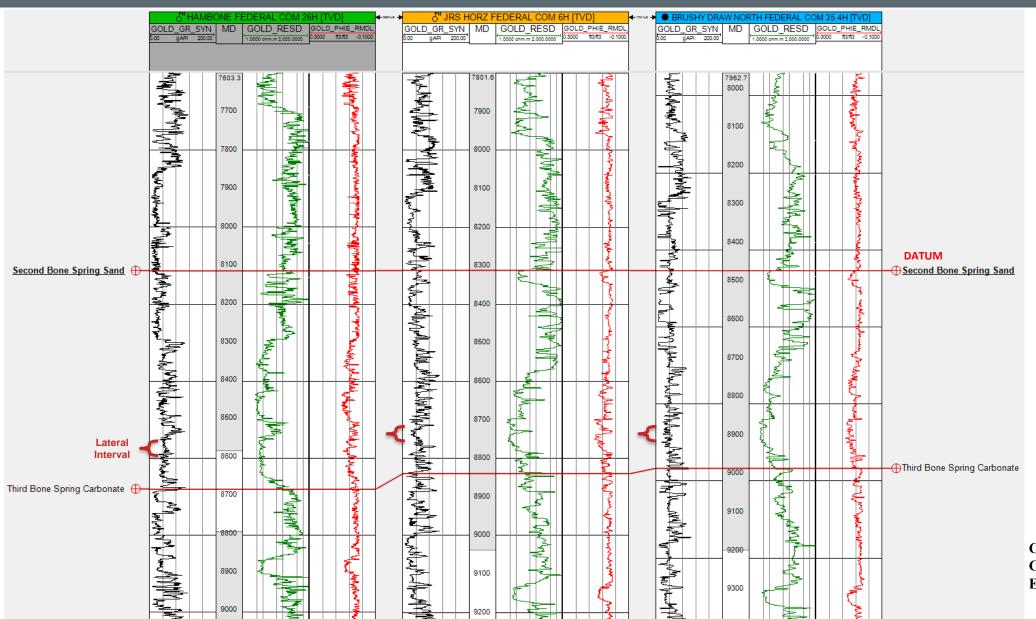

| Received by OCD: 1/30/2024 10:44:48 AM                                                                                                           | Page 4 of 97                                                                                                                                                                                               |
|--------------------------------------------------------------------------------------------------------------------------------------------------|------------------------------------------------------------------------------------------------------------------------------------------------------------------------------------------------------------|
| Well #2                                                                                                                                          | Rock Jelly Federal Com 704H (API #) SHL: 350' FNL & 1500' FWL (Lot 3), Section 3, T26S, R29E BHL: 50' FSL & 1040' FWL (Unit M), Section 15, T26S, R29E Completion Target: Bone Spring (Approx. 8,750' TVD) |
| Horizontal Well First and Last Take Points                                                                                                       | Exhibit A-3                                                                                                                                                                                                |
| Completion Target (Formation, TVD and MD)                                                                                                        | Exhibit A-5                                                                                                                                                                                                |
| AFE Capex and Operating Costs                                                                                                                    |                                                                                                                                                                                                            |
| Drilling Supervision/Month \$                                                                                                                    | \$8,000.00                                                                                                                                                                                                 |
| Production Supervision/Month \$                                                                                                                  | \$800.00                                                                                                                                                                                                   |
| Justification for Supervision Costs                                                                                                              | Exhibit A                                                                                                                                                                                                  |
| Requested Risk Charge                                                                                                                            | 200%                                                                                                                                                                                                       |
| Notice of Hearing                                                                                                                                |                                                                                                                                                                                                            |
| Proposed Notice of Hearing                                                                                                                       | Exhibit A-1                                                                                                                                                                                                |
| Proof of Mailed Notice of Hearing (20 days before hearing)                                                                                       | Exhibit C-1, Exhibit C-2, Exhibit C-3                                                                                                                                                                      |
| Proof of Published Notice of Hearing (10 days before hearing)                                                                                    | Exhibit C-4                                                                                                                                                                                                |
| Ownership Determination                                                                                                                          |                                                                                                                                                                                                            |
| Land Ownership Schematic of the Spacing Unit                                                                                                     | Exhibit A-3                                                                                                                                                                                                |
| Tract List (including lease numbers and owners)                                                                                                  | Exhibit A-3                                                                                                                                                                                                |
| If approval of Non-Standard Spacing Unit is requested, Tract List (including lease numbers and owners) of Tracts subject to notice requirements. | Exhibit A-4                                                                                                                                                                                                |
| Pooled Parties (including ownership type)                                                                                                        | Exhibit A-3                                                                                                                                                                                                |
| Unlocatable Parties to be Pooled                                                                                                                 | N/A                                                                                                                                                                                                        |
| Ownership Depth Severance (including percentage above & below)                                                                                   | N/A                                                                                                                                                                                                        |
| Joinder                                                                                                                                          |                                                                                                                                                                                                            |
| Sample Copy of Proposal Letter                                                                                                                   | Exhibit A-5                                                                                                                                                                                                |
| List of Interest Owners (ie Exhibit A of JOA)                                                                                                    | Exhibit A-3                                                                                                                                                                                                |
| Chronology of Contact with Non-Joined Working Interests                                                                                          | Exhibit A-7                                                                                                                                                                                                |
| Overhead Rates In Proposal Letter                                                                                                                | Exhibit A-5                                                                                                                                                                                                |
| Cost Estimate to Drill and Complete                                                                                                              | Exhibit A-5                                                                                                                                                                                                |
| Cost Estimate to Equip Well                                                                                                                      | Exhibit A-5                                                                                                                                                                                                |
| Cost Estimate for Production Facilities                                                                                                          | Exhibit A-5                                                                                                                                                                                                |
| Geology                                                                                                                                          |                                                                                                                                                                                                            |
| Summary (including special considerations)                                                                                                       | Exhibit B                                                                                                                                                                                                  |
| Spacing Unit Schematic                                                                                                                           | Exhibit B-1                                                                                                                                                                                                |
| Gunbarrel/Lateral Trajectory Schematic                                                                                                           | N/A                                                                                                                                                                                                        |
| Well Orientation (with rationale)                                                                                                                | Exhibit B                                                                                                                                                                                                  |
| Target Formation                                                                                                                                 | Exhibit B                                                                                                                                                                                                  |
| HSU Cross Section                                                                                                                                | Exhibit B-3                                                                                                                                                                                                |
| Released to Imaging is 138/2024 2:21:53 PM                                                                                                       | Exhibit A                                                                                                                                                                                                  |
|                                                                                                                                                  | •                                                                                                                                                                                                          |

| <u>Received by OCD: 1/50/2024 10:44:48 AM</u>              | Fage 3 01 97                                    |
|------------------------------------------------------------|-------------------------------------------------|
| Forms, Figures and Tables                                  |                                                 |
| C-102                                                      | Exhibit A-2                                     |
| Tracts                                                     | Exhibit A-3                                     |
| Summary of Interests, Unit Recapitulation (Tracts)         | Exhibit A-3                                     |
| General Location Map (including basin)                     | Exhibit B-1                                     |
| Well Bore Location Map                                     | Exhibit B-1                                     |
| Structure Contour Map - Subsea Depth                       | Exhibit B-2                                     |
| Cross Section Location Map (including wells)               | Exhibit B-3                                     |
| Cross Section (including Landing Zone)                     | Exhibit B-4                                     |
| Additional Information                                     |                                                 |
| Special Provisions/Stipulations                            | N/A                                             |
| CERTIFICATION: I hereby certify that the information provi | ded in this checklist is complete and accurate. |
| Printed Name (Attorney or Party Representative):           | Dana S. Hardy                                   |
| Signed Name (Attorney or Party Representative):            | /s/ Dana S. Hardy                               |
| Date:                                                      | 1/29/2024                                       |
|                                                            |                                                 |