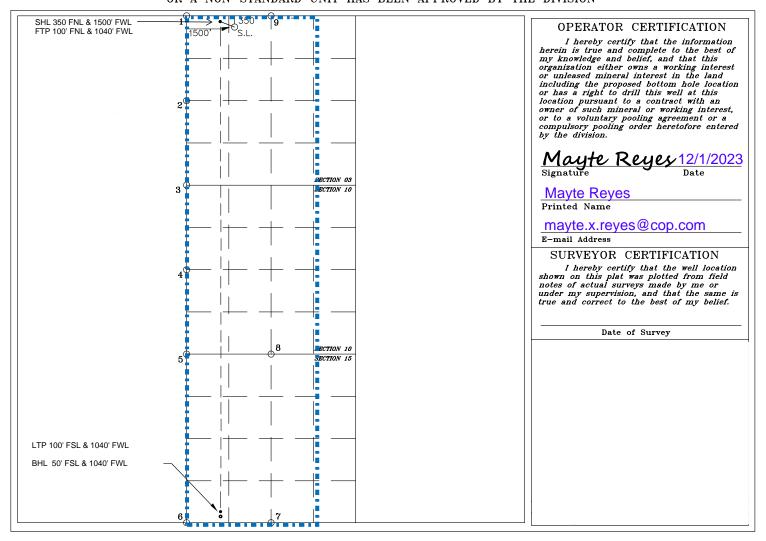

### SELF-AFFIRMED STATEMENT OF GIANNA ROMERO

- 1. I am a Senior Land Negotiator for COG Operating LLC ("COG"). I am over 18 years of age, have personal knowledge of the matters addressed herein, and am competent to provide this Self-Affirmed Statement. I have previously testified before the New Mexico Oil Conservation Division ("Division") and my credentials as an expert in petroleum land matters were accepted and made a matter of record.
- 2. I am familiar with the land matters involved in the above-referenced case. Copies of COG's application and proposed hearing notice are attached as **Exhibit A-1**.
- 3. None of the parties proposed to be pooled in this case indicated opposition to this matter proceeding by affidavit, therefore I do not expect any opposition at hearing.
- 4. COG seeks an order pooling all uncommitted interests in the Bone Spring formation underlying a 1,440-acre, more or less, non-standard horizontal spacing unit comprised of the W/2 and W/2 E/2 of Sections 3, 10, and 15, Township 26 South, Range 29 East, Eddy County, New Mexico ("Unit").
  - 5. The Unit will be dedicated to the following wells ("Wells"):
    - Rock Jelly Federal Com 703H well, which will be drilled from a surface hole location in Lot 3 (NE/4 NW/4 equivalent) of Section 3 to a bottom hole location in the SE/4 SW/4 (Unit N) of Section 15; and

- Rock Jelly Federal Com 704H well, which will be drilled from a surface hole location in Lot 3 (NE/4 NW/4 equivalent) of Section 3 to a bottom hole location in the SW/4 SW/4 (Unit M) of Section 15.
- 6. The completed interval of the Wells will be orthodox.
- 7. The Wells are located in the Corral Canyon; Bone Spring, Pool (Code 13354). With respect to well setback requirements, this pool is subject to the statewide horizontal well rules set out in NMAC 19.15.16.15. Spacing in this pool is based on quarter-quarter sections, and the Unit is constructed based on quarter-quarter sections.
  - 8. **Exhibit A-2** contains the C-102 for the Wells.
- 9. COG seeks approval of a non-standard spacing unit to develop the W/2 and W/2E/2 of Sections 3, 10, and 15 and optimally locate its proposed wells and surface facilities. COG's plan to drill three-mile laterals will allow it to efficiently produce the underlying reserves without the setback limitations that would apply if the acreage were developed with shorter laterals. The proposed non-standard unit will allow COG to consolidate surface facilities and thereby reduce costs and environmental impacts. COG's comprehensive development plan protects correlative rights and prevents the drilling of unnecessary wells.
- 10. **Exhibit A-3** contains a plat identifying ownership by tract in the Unit. This exhibit also includes any applicable lease numbers, a unit recapitulation, and the interests COG seeks to pool highlighted in yellow. All of the parties are locatable in that COG believes it located valid addresses for them.
- 11. **Exhibit A-4** is a map that depicts the non-standard spacing unit in relation to the outline of a standard spacing unit. The map also identifies the interest owners in the tracts surrounding the proposed Unit, who were provided notice of COG's application.

- 1. Applicant (OGRID No. 229137) is a working interest owner in the Unit and has the right to drill wells thereon.
  - 2. Applicant seeks to dedicate the Unit to the following wells ("Wells"):
    - a. **Rock Jelly Federal Com 703H** well, which will be drilled from a surface hole location in Lot 3 (NE/4 NW/4 equivalent) of Section 3 to a bottom hole location in the SE/4 SW/4 (Unit N) of Section 15; and
    - b. **Rock Jelly Federal Com 704H** well, which will be drilled from a surface hole location in Lot 3 (NE/4 NW/4 equivalent) of Section 3 to a bottom hole location in the SW/4 SW/4 (Unit M) of Section 15.
  - 3. The completed intervals of the Wells will be orthodox.