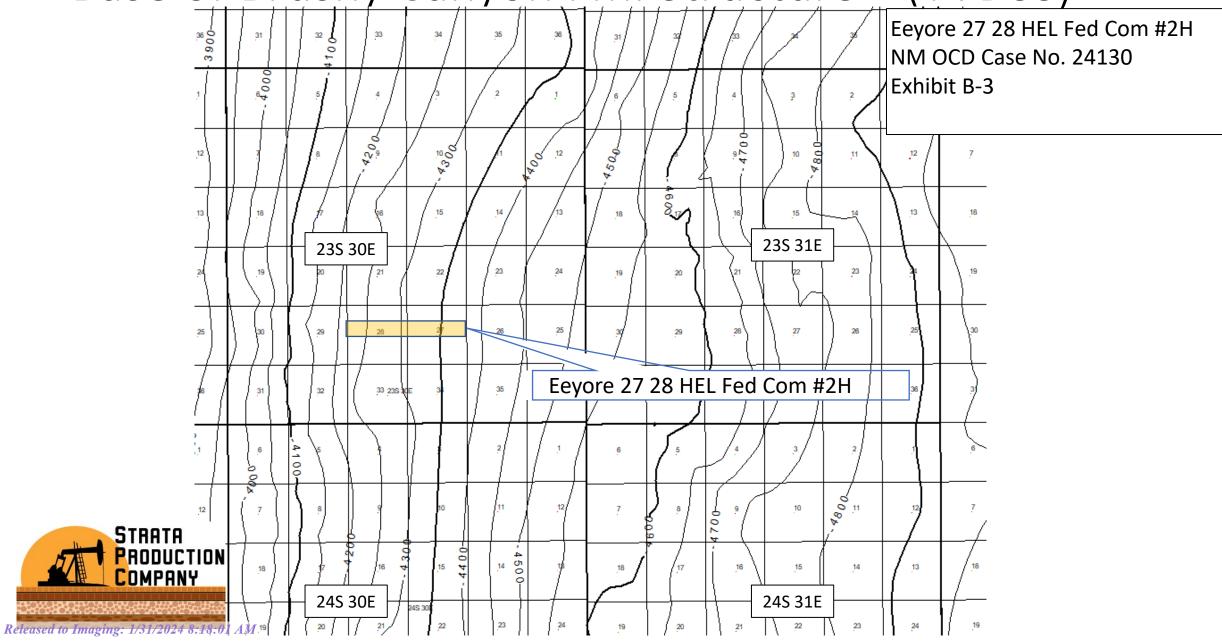

**Eeyore 27 28 ADL Fed Com #1H:** To be drilled from the legal location with a proposed surface hole location 920' FNL & 450' FEL of Section 27 and a proposed bottom hole location of 920' FNL & 100' FWL of Section 28, Township 23 South, Range 30 East. The well will have a targeted interval within the Brushy Canyon (7626' TVD) and will be drilled horizontally to a measured depth of approximately 17338'.

**Eeyore 27 28 ILL Fed Com #3H:** To be drilled from the legal location with a proposed surface hole location 1720' FSL & 330' FEL of Section 27 and a proposed bottom hole location of 1720' FSL & 100' FWL of Section 28, Township 23 South, Range 30 East. The well will have a targeted interval within the Brushy Canyon (7616' TVD) and will be drilled horizontally to a measured depth of approximately 17338'.

Dear Interest Owner:

This will advise that pursuant to NMSA 1978, § 70-2-17, Strata Production Company ("Strata") has filed applications with the New Mexico Oil Conservation Division for orders regarding the proposed wells described below. You are receiving this notice because you may have an interest in these wells.