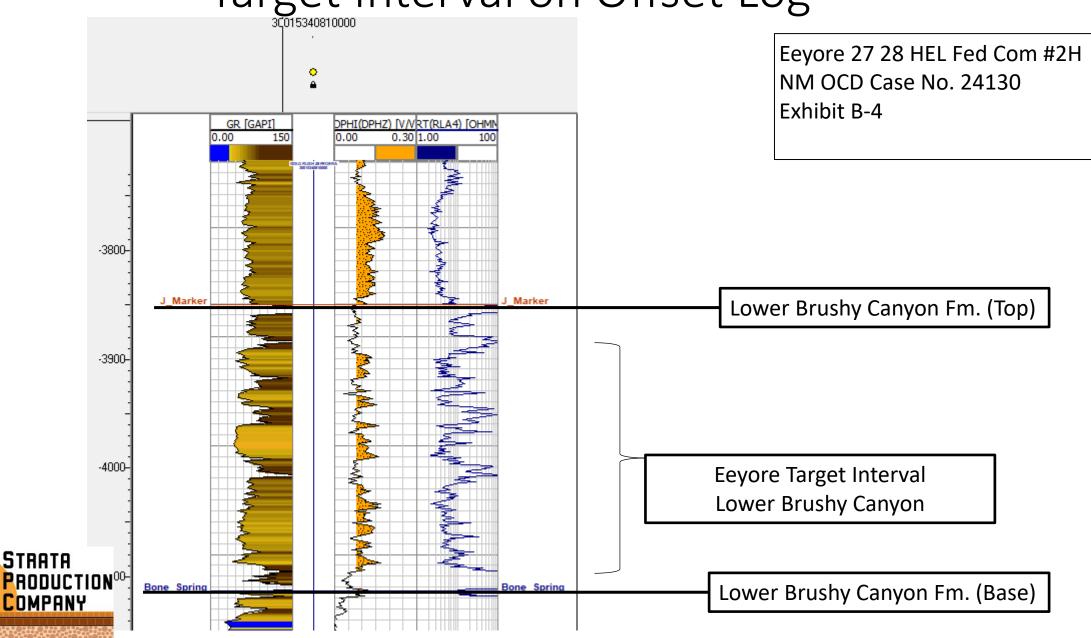

**Eeyore 27 28 ILL Fed Com #3H:** To be drilled from the legal location with a proposed surface hole location 1720' FSL & 330' FEL of Section 27 and a proposed bottom hole location of 1720' FSL & 100' FWL of Section 28, Township 23 South, Range 30 East. The well will have a targeted interval within the Brushy Canyon (7616' TVD) and will be drilled horizontally to a measured depth of approximately 17338'.