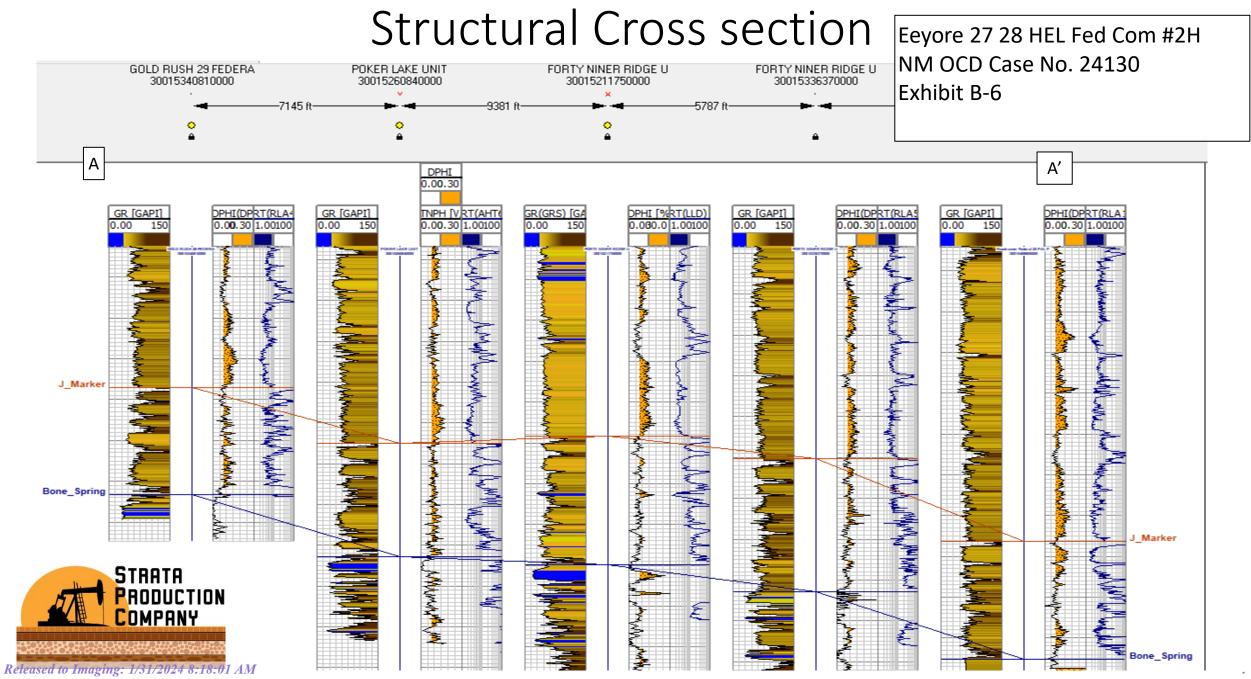

Strata reserves the right to modify the locations and drilling plans described above in order to address regulatory requirements. Strata will advise you of any such modifications.

Strata is proposing to drill the Wells under the terms of the modified 1989 AAPL form Operating Agreement ("JOA"). The JOA dated July 1, 2022, by and between Strata Production Company, as Operator and WPX Energy Permian LLC, etal as Non-Operator, covers Section 27: All and Section 28: All, Township 23 South, Range 30 East, Eaddy County, New Mexico, being 1280 acres, more or less, with the following general provisions:

Eeyore 27 28 HEL Fed Com #2H

NM OCD Case No. 24130

Exhibit A-8

Interest Owners Jan. 3, 2024 Page 2

Case No. 24131: Application of Strata Production Co. for Compulsory **Pooling, Eddy County, New Mexico.** Applicant in the above-styled cause seeks an order from the Division pooling all uncommitted mineral interests in the Delaware formation (FORTY NINER RIDGE; DELAWARE [24750]) in a standard 320-acre, more or less, horizontal spacing and proration unit ("HSU") comprised of the N/2 S/2 of Sections 27 and 28, Township 23 South, Range 30 East in Eddy County, New Mexico. Applicant proposes to drill the following well: Eevore 27 28 **ILL Fed Com 3H** well, to be horizontally drilled from an approximate surface hole location 1720' FSL and 330' FEL of Section 27, T23S-R30E, to an approximate bottom hole location 1720' FSL and 100' FWL of Section 28, T23S-R30E. The first and last take points and completed interval meet the setback requirements set forth in the statewide rules for horizontal oil wells. Also to be considered will be the cost of drilling and completing the well and the allocation of the costs, the designation of Applicant as Operator of the well, and a 200% charge for the risk involved in drilling and completing the well. The well and lands are located approximately 13 miles East of Loving, New Mexico.