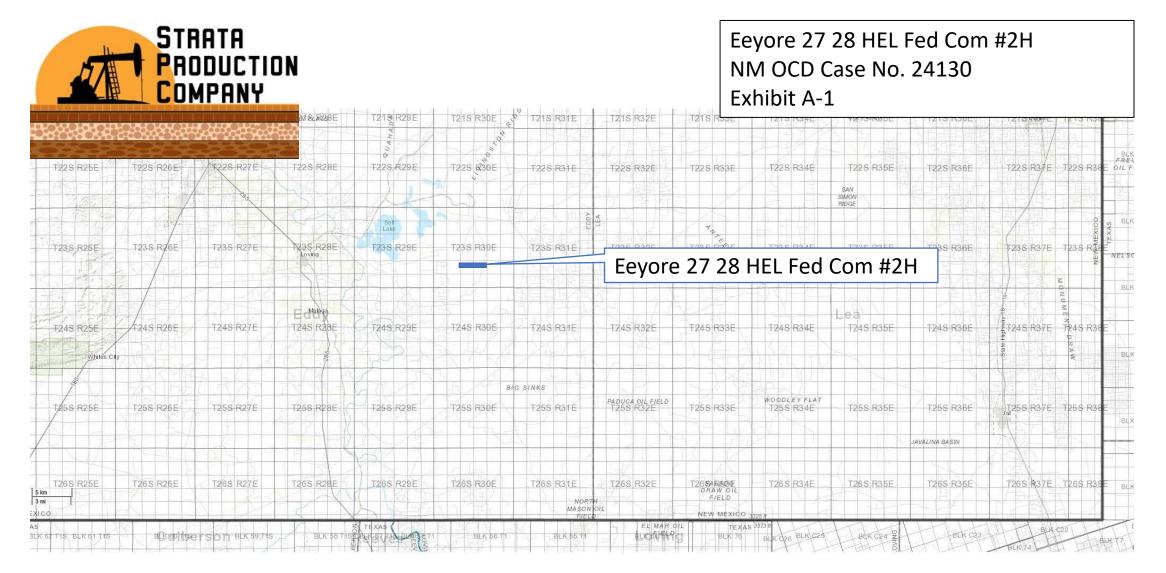

9. A general location map is attached as **Exhibit A-1**.

10. Maps illustrating the tracts in the proposed HSUs and the ownership of each individual tract are attached as **Exhibit A-2**.

11. Maps illustrating the unit ownership are attached as **Exhibit A-3**.

SHARON T. SHAHEEN Direct: (505) 986-2678 Email: <u>sshaheen@montand.com</u> www.montand.com

January 3, 2024

Via U.S. Certified Mail, return receipt requested