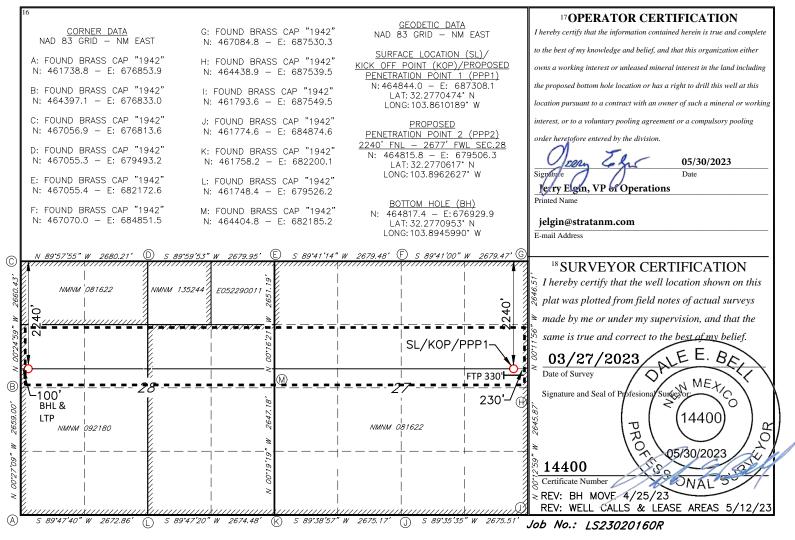

1625 N. French Dr., Hobbs, NM 88240

District I

Form C-102

| istrict II                |            |             |                 |                   | nerals & Natural Resources Department<br>IL CONSERVATION DIVISION<br>1220 South St. Francis Dr.<br>Santa Fe, NM 87505 |                        |                  |                      |        | Revised August 1, 201<br>Submit one copy to appropriat<br>District Offic |         |  |
|---------------------------|------------|-------------|-----------------|-------------------|-----------------------------------------------------------------------------------------------------------------------|------------------------|------------------|----------------------|--------|--------------------------------------------------------------------------|---------|--|
|                           |            |             | WELL L          | OCA               | FION AND                                                                                                              | ACF                    | REAGE DEDIC      | CATION PLA           | Т      |                                                                          |         |  |
| 1                         | API Number | r           |                 | <sup>2</sup> Pool |                                                                                                                       |                        |                  | <sup>3</sup> Pool Na |        |                                                                          |         |  |
| 30-0                      | 15 - 543   | 50          |                 | 247               | 50                                                                                                                    |                        | FORTY            | NINER RII            | DGE D  | ELAW                                                                     | ARE     |  |
| <sup>4</sup> Property Cod | e          |             |                 |                   | <sup>5</sup> Property Name                                                                                            |                        |                  |                      |        | <sup>6</sup> Well Number                                                 |         |  |
| 334844                    | :          |             |                 | EE                | YORE 27 28 HEL FED COM                                                                                                |                        |                  |                      |        | 2H                                                                       |         |  |
| <sup>7</sup> OGRID NO.    |            |             |                 |                   | 8 Operator Name                                                                                                       |                        |                  |                      |        | 9Elevation                                                               |         |  |
| 21712                     | 21712 STI  |             |                 |                   |                                                                                                                       | ATA PRODUCTION COMPANY |                  |                      |        |                                                                          | 3329'   |  |
|                           | •          |             |                 |                   | <sup>10</sup> Sur                                                                                                     | face                   | Location         |                      |        |                                                                          |         |  |
| UL or lot no.             | Section    | Township    | Range           | Lot I             | dn Feet from                                                                                                          | n the                  | North/South line | Feet From the        | East/W | est line                                                                 | County  |  |
| Н                         | 27         | 23S         | 30E             |                   | 224                                                                                                                   | 0                      | NORTH            | 230                  | EAS    | ST                                                                       | EDDY    |  |
|                           |            |             | 11 ]            | Botto             | m Hole Loc                                                                                                            | ation                  | If Different Fr  | om Surface           |        |                                                                          |         |  |
| UL or lot no.             | Section    | Township    | Range           | Lot I             | dn Feet from the                                                                                                      |                        | North/South line | Feet from the        | East/W | est line                                                                 | County  |  |
| E                         | 28         | 23S         | 30E             |                   | 2240                                                                                                                  | )                      | NORTH            | 100                  | WE     | ST                                                                       | EDDY    |  |
| 12 Dedicated Acres        | 13 Joint   | or Infill 1 | 4 Consolidation | Code              | <sup>15</sup> Order No.                                                                                               |                        |                  |                      |        |                                                                          |         |  |
| 320                       |            |             |                 |                   |                                                                                                                       |                        | OC               | D Case No.           | 24130  | Exhi                                                                     | bit A-6 |  |

State of New Mexico

No allowable will be assigned to this completion until all interest have been consolidated or a non-standard unit has been approved by the division.

Released to Imaging: 1/31/2024 8:18:01 AM

OCD Case No. 24130 Exhibit A-6

TELEPHONE (575) 622-1127 FACSIMILE (575) 623-3533

November 29, 2023

To: WPX Energy Permian LLC 333 W. Sheridan Avenue Oklahoma City, OK 73102
Subject: Eeyore 27 28 ADL Fed Com #1H Eeyore 27 28 HEL Fed Com #2H

6. In **Case No. 24130**, Applicant seeks an order from the Division pooling all uncommitted mineral interests in the Delaware formation (Forty Niner Ridge; Delaware [24750]) in a standard 320-acre, more or less, HSU comprised of the S/2 N/2 of Sections 27 and 28, Township 23 South, Range 30 East in Eddy County, New Mexico. Applicant proposes to dedicate the HSU to the **Eeyore 27 28 HEL Fed Com 2H** well, to be horizontally drilled from an approximate surface hole location 2240' FNL and 230' FEL of Section 27, T23S-R30E, to an approximate bottom hole location 2240' FSL and 100' FWL of Section 28, T23S-R30E. The first take point will be located at approximately 2240' FNL and 330' FEL of Section 27, T23S-R30E. The first Take point will be located at approximately 2240' FNL and 100' FWL of Section 27, T23S-R30E.