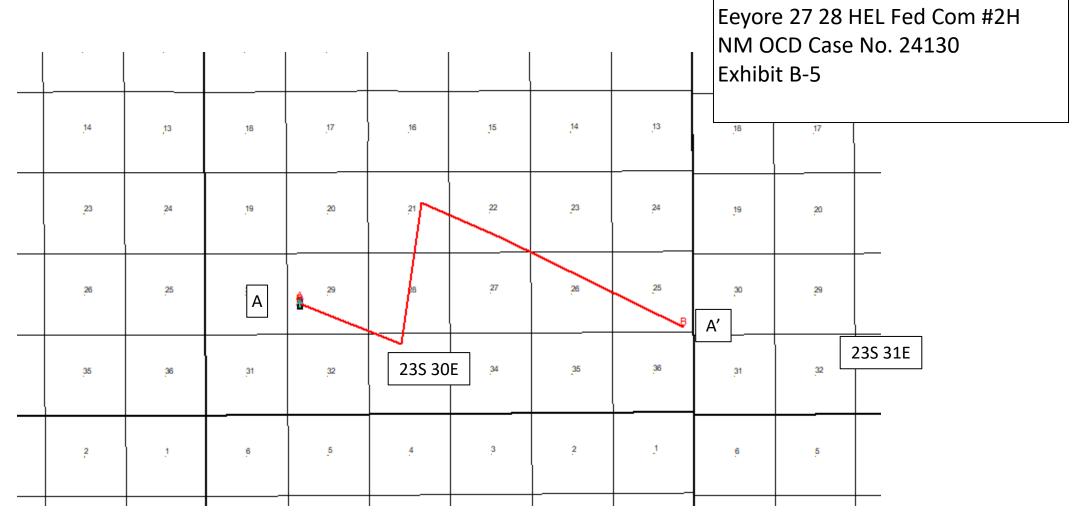

Case No. 24130. Application of Strata Production Co. for Compulsory **Pooling, Eddy County, New Mexico.** Applicant in the above-styled cause seeks an order from the Division pooling all uncommitted mineral interests in the Delaware formation (FORTY NINER RIDGE; DELAWARE [24750]) in a standard 320-acre, more or less, horizontal spacing and proration unit ("HSU") comprised of the S/2 N/2 of Sections 27 and 28, Township 23 South, Range 30 East in Eddy County, New Mexico. Applicant proposes to drill the following well: Eeyore 27 28 HEL Fed Com 2H well, to be horizontally drilled from an approximate surface hole location 2240' FNL and 230' FEL of Section 27, T23S-R30E, to an approximate bottom hole location 2240' FSL and 100' FWL of Section 28, T23S-R30E. The first and last take points and completed interval meet the setback requirements set forth in the statewide rules for horizontal oil wells. Also to be considered will be the cost of drilling and completing the well and the allocation of the costs, the designation of Applicant as Operator of the well, and a 200% charge for the risk involved in drilling and completing the well. The well and lands are located approximately 13 miles East of Loving, New Mexico.