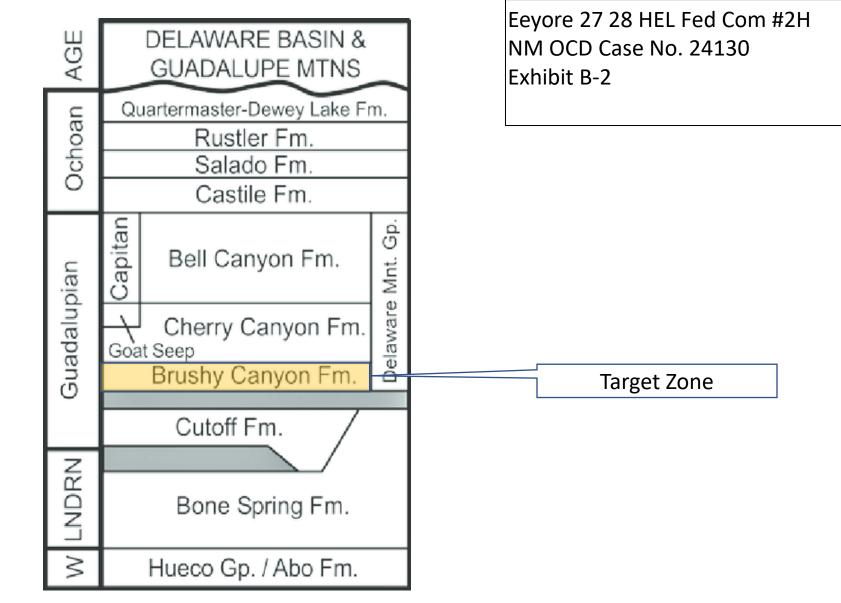

**Eeyore 27 28 ILL Fed Com #3H:** To be drilled from the legal location with a proposed surface hole location 1720' FSL & 330' FEL of Section 27 and a proposed bottom hole location of 1720' FSL & 100' FWL of Section 28, Township 23 South, Range 30 East. The well will have a targeted interval within the Brushy Canyon (7616' TVD) and will be drilled horizontally to a measured depth of approximately 17338'.

In connection with the above, please note the following:

The estimated cost of drilling, testing, completing, and equipping of each well is itemized on the enclosed Authority for Expenditures ("AFE") dated March 1, 2023.