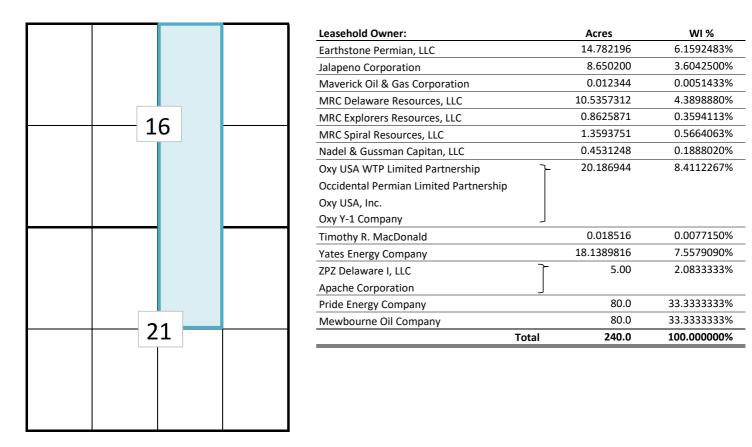

#### **Released to Imaging: 2/13/2024 2:02:36 PM**

| Well(s) Well(s |                                                                                                                                                                                                                                                                                                                           |
|--------------------------------------------------------------------------------------------------------------------------------------------------------------------------------------------------------------------------------------------------------------------------------------------------------------------------------------------------------------------------------------------------------------------------------------------------------------------------------------------------------------------------------------------------------------------------------------------------------------------------------------------------------------------------------------------------------------------------------------------------------------------------------------------------------------------------------------------------------------------------------------------------------------------------------------------------------------------------------------------------------------------------------------------------------------------------------------------------------------------------------------------------------------------------------------------------------------------------------------------------------------------------------------------------------------------------------------------------------------------------------------------------------------------------------------------------------------------------------------------------------------------------------------------------------------------------------------------------------------------------------------------------------------------------------------------------------------------------------------------------------------------------------------------------------------------------------------------------------------------------------------------------------------------------------------------------------------------------------------------------------------------------------------------------------------------------------------------------------------------------------|---------------------------------------------------------------------------------------------------------------------------------------------------------------------------------------------------------------------------------------------------------------------------------------------------------------------------|
| Name & API (if assigned), surface and bottom hole location,<br>footages, completion target, orientation, completion status<br>(standard or non-standard)                                                                                                                                                                                                                                                                                                                                                                                                                                                                                                                                                                                                                                                                                                                                                                                                                                                                                                                                                                                                                                                                                                                                                                                                                                                                                                                                                                                                                                                                                                                                                                                                                                                                                                                                                                                                                                                                                                                                                                       |                                                                                                                                                                                                                                                                                                                           |
| Well #1                                                                                                                                                                                                                                                                                                                                                                                                                                                                                                                                                                                                                                                                                                                                                                                                                                                                                                                                                                                                                                                                                                                                                                                                                                                                                                                                                                                                                                                                                                                                                                                                                                                                                                                                                                                                                                                                                                                                                                                                                                                                                                                        | 'Tonto 16-21 Fed Com #201H, API 30-025-PENDING,<br>SHL: 2412' FSL and 1625' FEL of Section 21, T19S-<br>R33E, BHL: 100' FNL and 1980' FEL of Section 16,<br>T19S-R33E, Completion Target: Second Bone Spring at<br>approximately 10,056' Well Orientation: South to<br>North, Completion location expected to be standard |
| Horizontal Well First and Last Take Points                                                                                                                                                                                                                                                                                                                                                                                                                                                                                                                                                                                                                                                                                                                                                                                                                                                                                                                                                                                                                                                                                                                                                                                                                                                                                                                                                                                                                                                                                                                                                                                                                                                                                                                                                                                                                                                                                                                                                                                                                                                                                     | FTP: 2740' FSL and 1980' FEL of Section 21, T19S-<br>R33E, LTP: 100' FNL and 1980' FEL of Section 16,<br>T19S-R33E                                                                                                                                                                                                        |
| Completion Target (Formation, TVD and MD)                                                                                                                                                                                                                                                                                                                                                                                                                                                                                                                                                                                                                                                                                                                                                                                                                                                                                                                                                                                                                                                                                                                                                                                                                                                                                                                                                                                                                                                                                                                                                                                                                                                                                                                                                                                                                                                                                                                                                                                                                                                                                      | Second Bone Spring - TVD (10,056'), MD (17,876')                                                                                                                                                                                                                                                                          |
| AFE Capex and Operating Costs                                                                                                                                                                                                                                                                                                                                                                                                                                                                                                                                                                                                                                                                                                                                                                                                                                                                                                                                                                                                                                                                                                                                                                                                                                                                                                                                                                                                                                                                                                                                                                                                                                                                                                                                                                                                                                                                                                                                                                                                                                                                                                  |                                                                                                                                                                                                                                                                                                                           |
| Drilling Supervision/Month \$                                                                                                                                                                                                                                                                                                                                                                                                                                                                                                                                                                                                                                                                                                                                                                                                                                                                                                                                                                                                                                                                                                                                                                                                                                                                                                                                                                                                                                                                                                                                                                                                                                                                                                                                                                                                                                                                                                                                                                                                                                                                                                  | \$8000; see Exhibit A, ¶ 20                                                                                                                                                                                                                                                                                               |
| Production Supervision/Month \$                                                                                                                                                                                                                                                                                                                                                                                                                                                                                                                                                                                                                                                                                                                                                                                                                                                                                                                                                                                                                                                                                                                                                                                                                                                                                                                                                                                                                                                                                                                                                                                                                                                                                                                                                                                                                                                                                                                                                                                                                                                                                                | \$800; <i>see</i> Exhibit A, ¶ 20                                                                                                                                                                                                                                                                                         |
| Justification for Supervision Costs                                                                                                                                                                                                                                                                                                                                                                                                                                                                                                                                                                                                                                                                                                                                                                                                                                                                                                                                                                                                                                                                                                                                                                                                                                                                                                                                                                                                                                                                                                                                                                                                                                                                                                                                                                                                                                                                                                                                                                                                                                                                                            | Please see AFE at Exhibit A-7                                                                                                                                                                                                                                                                                             |
| Requested Risk Charge                                                                                                                                                                                                                                                                                                                                                                                                                                                                                                                                                                                                                                                                                                                                                                                                                                                                                                                                                                                                                                                                                                                                                                                                                                                                                                                                                                                                                                                                                                                                                                                                                                                                                                                                                                                                                                                                                                                                                                                                                                                                                                          | 200%; see Exhibit A, ¶ 21                                                                                                                                                                                                                                                                                                 |
| Notice of Hearing                                                                                                                                                                                                                                                                                                                                                                                                                                                                                                                                                                                                                                                                                                                                                                                                                                                                                                                                                                                                                                                                                                                                                                                                                                                                                                                                                                                                                                                                                                                                                                                                                                                                                                                                                                                                                                                                                                                                                                                                                                                                                                              |                                                                                                                                                                                                                                                                                                                           |
| Proposed Notice of Hearing                                                                                                                                                                                                                                                                                                                                                                                                                                                                                                                                                                                                                                                                                                                                                                                                                                                                                                                                                                                                                                                                                                                                                                                                                                                                                                                                                                                                                                                                                                                                                                                                                                                                                                                                                                                                                                                                                                                                                                                                                                                                                                     | Submitted with online filing of application                                                                                                                                                                                                                                                                               |
| Proof of Mailed Notice of Hearing (20 days before hearing)                                                                                                                                                                                                                                                                                                                                                                                                                                                                                                                                                                                                                                                                                                                                                                                                                                                                                                                                                                                                                                                                                                                                                                                                                                                                                                                                                                                                                                                                                                                                                                                                                                                                                                                                                                                                                                                                                                                                                                                                                                                                     | See Exhibit C; see also Exhibit A-8                                                                                                                                                                                                                                                                                       |
| Proof of Published Notice of Hearing (10 days before hearing)                                                                                                                                                                                                                                                                                                                                                                                                                                                                                                                                                                                                                                                                                                                                                                                                                                                                                                                                                                                                                                                                                                                                                                                                                                                                                                                                                                                                                                                                                                                                                                                                                                                                                                                                                                                                                                                                                                                                                                                                                                                                  | See Exhibit C                                                                                                                                                                                                                                                                                                             |
| Ownership Determination                                                                                                                                                                                                                                                                                                                                                                                                                                                                                                                                                                                                                                                                                                                                                                                                                                                                                                                                                                                                                                                                                                                                                                                                                                                                                                                                                                                                                                                                                                                                                                                                                                                                                                                                                                                                                                                                                                                                                                                                                                                                                                        |                                                                                                                                                                                                                                                                                                                           |
| Land Ownership Schematic of the Spacing Unit                                                                                                                                                                                                                                                                                                                                                                                                                                                                                                                                                                                                                                                                                                                                                                                                                                                                                                                                                                                                                                                                                                                                                                                                                                                                                                                                                                                                                                                                                                                                                                                                                                                                                                                                                                                                                                                                                                                                                                                                                                                                                   | See Exhibits A-2 and A-3                                                                                                                                                                                                                                                                                                  |
| Tract List (including lease numbers and owners)                                                                                                                                                                                                                                                                                                                                                                                                                                                                                                                                                                                                                                                                                                                                                                                                                                                                                                                                                                                                                                                                                                                                                                                                                                                                                                                                                                                                                                                                                                                                                                                                                                                                                                                                                                                                                                                                                                                                                                                                                                                                                | See Exhibit A-2; Exhibit A-4 at page 2                                                                                                                                                                                                                                                                                    |
| If approval of Non-Standard Spacing Unit is requested, Tract List<br>(including lease numbers and owners) of Tracts subject to<br>notice requirements.                                                                                                                                                                                                                                                                                                                                                                                                                                                                                                                                                                                                                                                                                                                                                                                                                                                                                                                                                                                                                                                                                                                                                                                                                                                                                                                                                                                                                                                                                                                                                                                                                                                                                                                                                                                                                                                                                                                                                                         | N/A                                                                                                                                                                                                                                                                                                                       |
| Pooled Parties (including ownership type)                                                                                                                                                                                                                                                                                                                                                                                                                                                                                                                                                                                                                                                                                                                                                                                                                                                                                                                                                                                                                                                                                                                                                                                                                                                                                                                                                                                                                                                                                                                                                                                                                                                                                                                                                                                                                                                                                                                                                                                                                                                                                      | See Exhibits A-2 and A-4; see also Exhibit A, ¶ 14                                                                                                                                                                                                                                                                        |
| Unlocatable Parties to be Pooled                                                                                                                                                                                                                                                                                                                                                                                                                                                                                                                                                                                                                                                                                                                                                                                                                                                                                                                                                                                                                                                                                                                                                                                                                                                                                                                                                                                                                                                                                                                                                                                                                                                                                                                                                                                                                                                                                                                                                                                                                                                                                               | None                                                                                                                                                                                                                                                                                                                      |
| Ownership Depth Severance (including percentage above & below)                                                                                                                                                                                                                                                                                                                                                                                                                                                                                                                                                                                                                                                                                                                                                                                                                                                                                                                                                                                                                                                                                                                                                                                                                                                                                                                                                                                                                                                                                                                                                                                                                                                                                                                                                                                                                                                                                                                                                                                                                                                                 | N/A                                                                                                                                                                                                                                                                                                                       |
| Joinder                                                                                                                                                                                                                                                                                                                                                                                                                                                                                                                                                                                                                                                                                                                                                                                                                                                                                                                                                                                                                                                                                                                                                                                                                                                                                                                                                                                                                                                                                                                                                                                                                                                                                                                                                                                                                                                                                                                                                                                                                                                                                                                        |                                                                                                                                                                                                                                                                                                                           |
| Sample Copy of Proposal Letter                                                                                                                                                                                                                                                                                                                                                                                                                                                                                                                                                                                                                                                                                                                                                                                                                                                                                                                                                                                                                                                                                                                                                                                                                                                                                                                                                                                                                                                                                                                                                                                                                                                                                                                                                                                                                                                                                                                                                                                                                                                                                                 | Exhibit A-7                                                                                                                                                                                                                                                                                                               |
| List of Interest Owners (ie Exhibit A of JOA)                                                                                                                                                                                                                                                                                                                                                                                                                                                                                                                                                                                                                                                                                                                                                                                                                                                                                                                                                                                                                                                                                                                                                                                                                                                                                                                                                                                                                                                                                                                                                                                                                                                                                                                                                                                                                                                                                                                                                                                                                                                                                  | Exhibit A-4                                                                                                                                                                                                                                                                                                               |
| Chronology of Contact with Non-Joined Working Interests                                                                                                                                                                                                                                                                                                                                                                                                                                                                                                                                                                                                                                                                                                                                                                                                                                                                                                                                                                                                                                                                                                                                                                                                                                                                                                                                                                                                                                                                                                                                                                                                                                                                                                                                                                                                                                                                                                                                                                                                                                                                        | Exhibit A-5                                                                                                                                                                                                                                                                                                               |