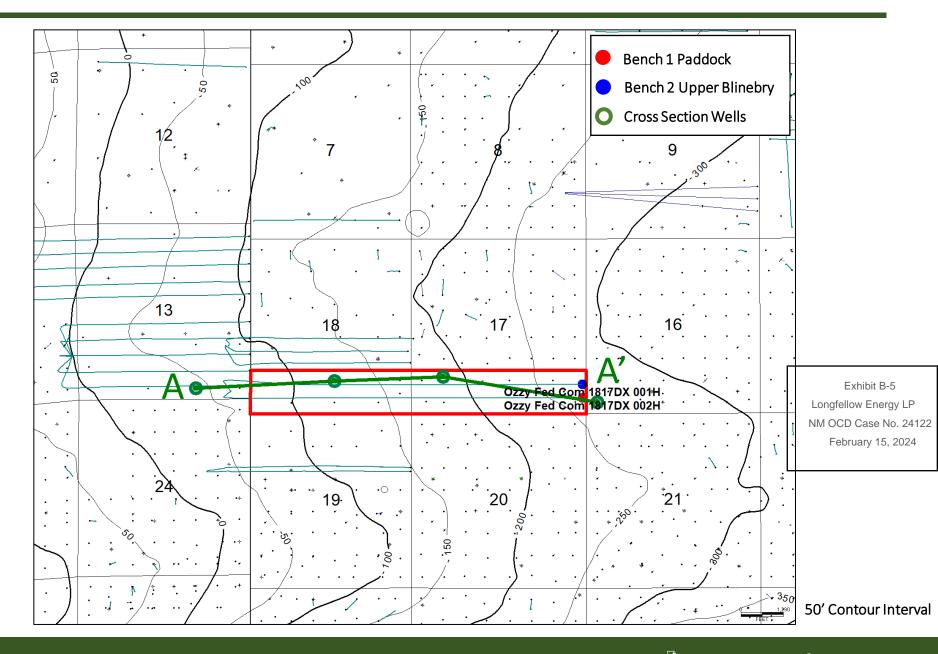

- 10. The ownership breakdown of interests and a list of parties to be pooled can be found at **Exhibit A-4.** 
  - 11. A depth severance does not exist.
- 12. A chronology of contacts with the non-joined working interest owners is attached as **Exhibit A-5**.
- 13. The location of the proposed wells within the respective HSU is depicted in the draft C-102 Forms attached as **Exhibit A-6**. The draft C-102 Forms also indicate the locations of each surface hole, bottom hole, and the first and last take points.
- 14. I have conducted a diligent search of the public records in Eddy County, New Mexico, where the wells will be located, and conducted phone directory and computer searches to obtain contact information for parties entitled to notification. I mailed all parties a well proposal, including an Authorization for Expenditure ("AFE"), for each well.
- 15. **Exhibit A-7** is a copy of the well proposal letter and AFEs for the proposed wells that were attached thereto. The estimated costs of the wells set forth in the AFEs are fair, reasonable, and comparable to the costs of other wells of similar depths and lengths drilled in this area of New Mexico.
- 16. **Exhibit A-8** includes a copy of the notice letter that was sent with the application to all of the uncommitted interest owners in the proposed HSU.
- 17. Longfellow has made a good faith effort to obtain voluntary joinder of the working interest owners in the proposed wells.
- 18. Longfellow requests the Division to approve operating charges and costs of supervision while drilling of \$8,000/month and, after completion, \$800/month, together with a provision adjusting the rates pursuant to the COPAS accounting procedures.