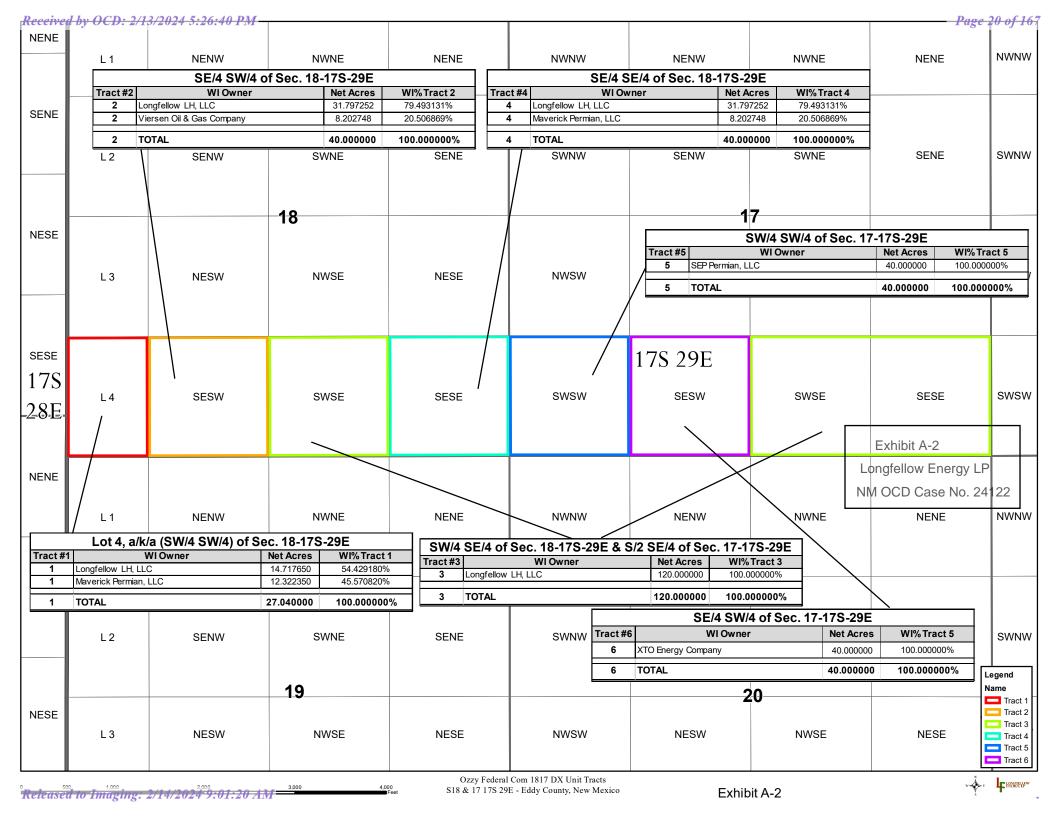

#### TRACT INTEREST OF THE PARTIES

Tract 1 (Lot 4, aka SW/4 SW/4 of Sec. 18-17S-29E, 27.04 acres, more or less)

Record Title: Maverick Permian, LLC

| Working Interest Owners | Ownership %      |
|-------------------------|------------------|
| Longfellow LH, LLC      | 54.42918%        |
| Maverick Permian, LLC   | <u>45.57082%</u> |
|                         | 100.0000%        |

Tract 2 (SE/4 SW/4 of Sec. 18-17S-29E, 40.00 acres, more or less)

Record Title: Maverick Permian, LLC

| Working Interest Owners | Ownership %      |
|-------------------------|------------------|
| Longfellow LH, LLC      | 79.49313%        |
| Viersen Oil & Gas Co.   | <u>20.50687%</u> |
|                         | 100.0000%        |

Tract 3 (SW/4 SE/4 of Section 18-17S-29E and S/2 SE/4 of Section 17-17S-29E, 120.00 acres, more or less)

Record Title: Maverick Permian, LLC

| Working Interest Owners | Ownership % |
|-------------------------|-------------|
| Longfellow LH, LLC      | 100.0000%   |
|                         | 100.0000%   |

Exhibit A-4
Longfellow Energy LP
NM OCD Case No. 24122
February 15, 2024

Tract 4 (SE/4 SE/4 of Section 18-17S-29E, 40.00 acres, more or less)

Record Title: Southwest Royalties, Inc.

| Working Interest Owners | Ownership %      |
|-------------------------|------------------|
| Longfellow LH, LLC      | 79.49313%        |
| Maverick Permian, LLC   | <u>20.50687%</u> |
|                         | 100.0000%        |

Tract 5 (SW/4 SW/4 of Section 31-17S-28E, 40.00 acres, more or less)

Record Title: COG Operating, LLC

| Working Interest Owners | Ownership % |
|-------------------------|-------------|
| SEP Permian, LLC        | 100.0000%   |
|                         | 100 0000%   |

Tract 6 (SE/4 SW/4 of Section 17-17S-29E, 40.00 acres, more or less)

Record Title: XTO Holdings, LLC

| Working Interest Owners | Ownership %      |
|-------------------------|------------------|
| XTO Energy Co.          | <u>100.0000%</u> |
|                         | 100 0000%        |