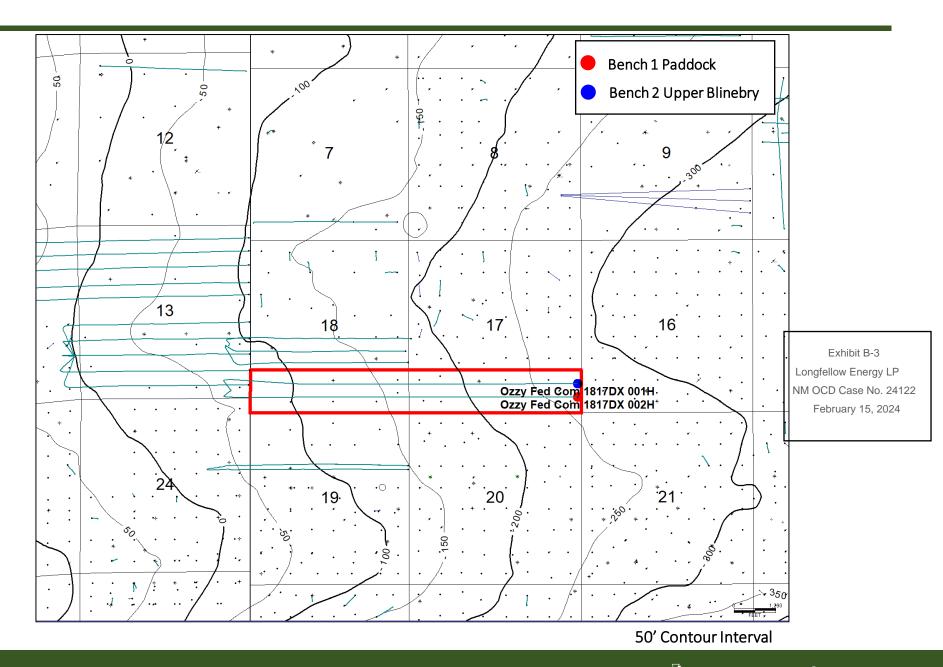

less, horizontal spacing and proration unit ("HSU") comprised of the S/2 S/2 of Section 18, Township 17 South, Range 29 East, NMPM and the S/2 S/2 of Section 17, Township 17 South, Range 29 East, NMPM, in Eddy County, New Mexico. Longfellow proposes to drill the following two-mile wells in the proposed HSU:

- a. Ozzy Federal Com 1817DX 001H well, to be horizontally drilled from an approximate surface hole location 260' FSL and 610' FEL of Section 13, T17S-R28E, to an approximate bottom hole location 888' FSL and 20' FEL of Section 17, T17S-R29E. The first take point will be located at approximately 982' FSL and 100' FWL of Section 18, T17S-R29E. The last take point will be located at approximately 888' FSL and 100' FEL of Section 17, T17S-R29E.
- b. Ozzy Federal Com 1817DX 002H well, to be horizontally drilled from an approximate surface hole location 240' FSL and 610' FEL of Section 13, T17S-R28E, to an approximate bottom hole location 489' FSL and 20' FEL of Section 17, T17S-R29E. The first take point will be located at approximately 482' FSL and 100' FWL of Section 18, T17S-R29E. The last take point will be located at approximately 489' FSL and 100' FEL of Section 17, T17S-R29E.
- 6. The first and last take points and completed intervals meet the setback requirements set forth in the statewide rules for horizontal oil wells.
  - 7. A general location map is attached as **Exhibit A-1**.
- 8. A map illustrating the tracts in the proposed HSU and the ownership of each individual tract can be found in the exhibit package as **Exhibit A-2**.
- 9. A map illustrating the unit ownership can be found in the exhibit package as **Exhibit A-3**.