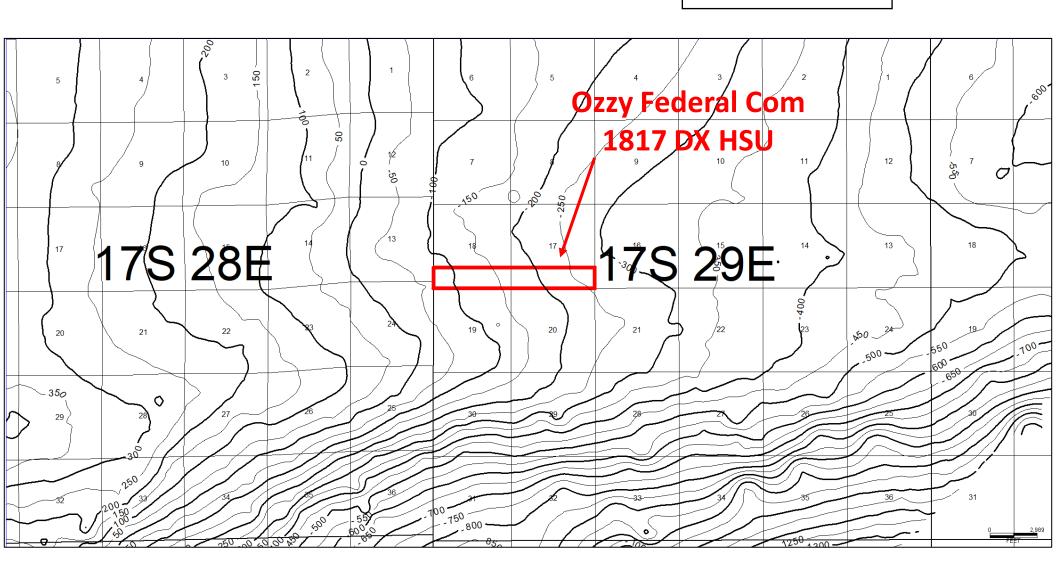

- a. Ozzy Federal Com 1817DX 001H well, to be horizontally drilled from an approximate surface hole location 260' FSL and 610' FEL of Section 13, T17S-R28E, to an approximate bottom hole location 888' FSL and 20' FEL of Section 17, T17S-R29E. The first take point will be located at approximately 982' FSL and 100' FWL of Section 18, T17S-R29E. The last take point will be located at approximately 888' FSL and 100' FEL of Section 17, T17S-R29E.
- b. Ozzy Federal Com 1817DX 002H well, to be horizontally drilled from an approximate surface hole location 240' FSL and 610' FEL of Section 13, T17S-R28E, to an approximate bottom hole location 489' FSL and 20' FEL of Section 17, T17S-R29E. The first take point will be located at approximately 482' FSL and 100' FWL of Section 18, T17S-R29E. The last take point will be located at approximately 489' FSL and 100' FEL of Section 17, T17S-R29E.
- 6. The first and last take points and completed intervals meet the setback requirements set forth in the statewide rules for horizontal oil wells.
  - 7. A general location map is attached as **Exhibit A-1**.
- 8. A map illustrating the tracts in the proposed HSU and the ownership of each individual tract can be found in the exhibit package as **Exhibit A-2**.
- 9. A map illustrating the unit ownership can be found in the exhibit package as **Exhibit A-3**.