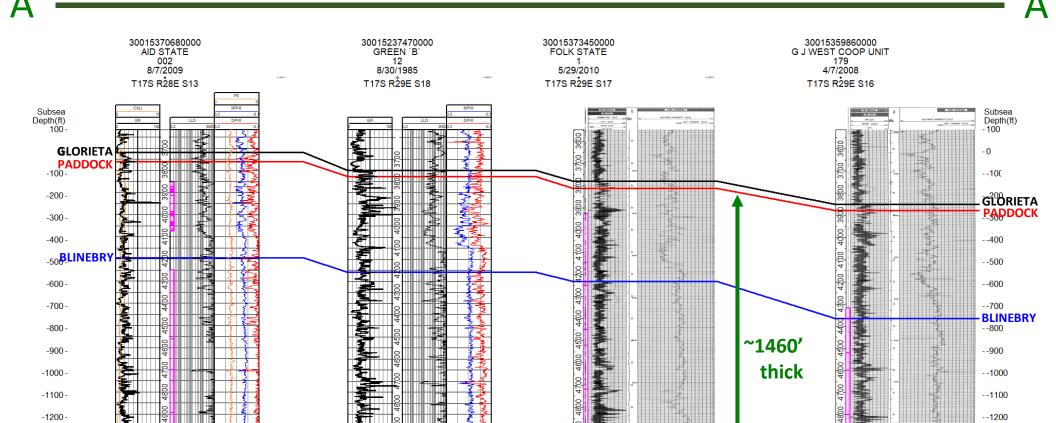

| Strawn       | •           |
| Pennsylvanian<br>320-289 MYA |             |             | Atoka        | • 🌣         |
| 220 200 1111                 |             |             | Morrow       | 坎           |

Exhibit B-1b

Longfellow Energy LP

NM OCD Case No. 24122

February 15, 2024

Targeted Zones

Exhibit B-2 Longfellow Energy LP

NM OCD Case No. 24122

February 15, 2024

Pagex 500 pf B 67
Case No. 24122



50' Contour Interval

# **Paddock Structure (TVDSS)**



# **NW Shelf Yeso Type Log with Target Intervals**

30015237470000 GREEN `B` 12 8/30/1985 T17S R29E S18



## **Ozzy Fed Com 1817 DX Cross Section Line**



Exhibit B-6

Case No. 24122

# Ozzy Fed Com 1817 DX Structural Cross Section Longfellow Energy LP NM OCD Case No. 240

NM OCD Case No. 24122

February 15, 2024



--1300

--1400

--1500

--1600

--1700 **TUBB** 

--1900

-1300 -

-1400 -

-1500

-1600 -

-1700 -

-1800 --1900 - **TUBB** 

# Ozzy Fed Com 1817 DX Barrel Diagram and Landing Zone



Tab 7.

STATE OF NEW MEXICO
DEPARTMENT OF ENERGY, MINERALS AND NATURAL RESOURCES
OIL CONSERVATION DIVISION

APPLICATION OF LONGFELLOW ENERGY, LP FOR COMPULSORY POOLING, EDDY COUNTY, NEW MEXICO

Case No. 24122

**AFFIRMATION OF NOTICE** 

I, Sharon T. Shaheen, attorney for Longfellow Energy, LP ("Longfellow"), applicant in the

above-captioned matter, state the following:

I caused notice of the applications to be sent by certified mail through the United States

Postal Service on January 12, 2024, to all interest owners sought to be pooled in these proceedings.

A table and documents evidencing mailing to