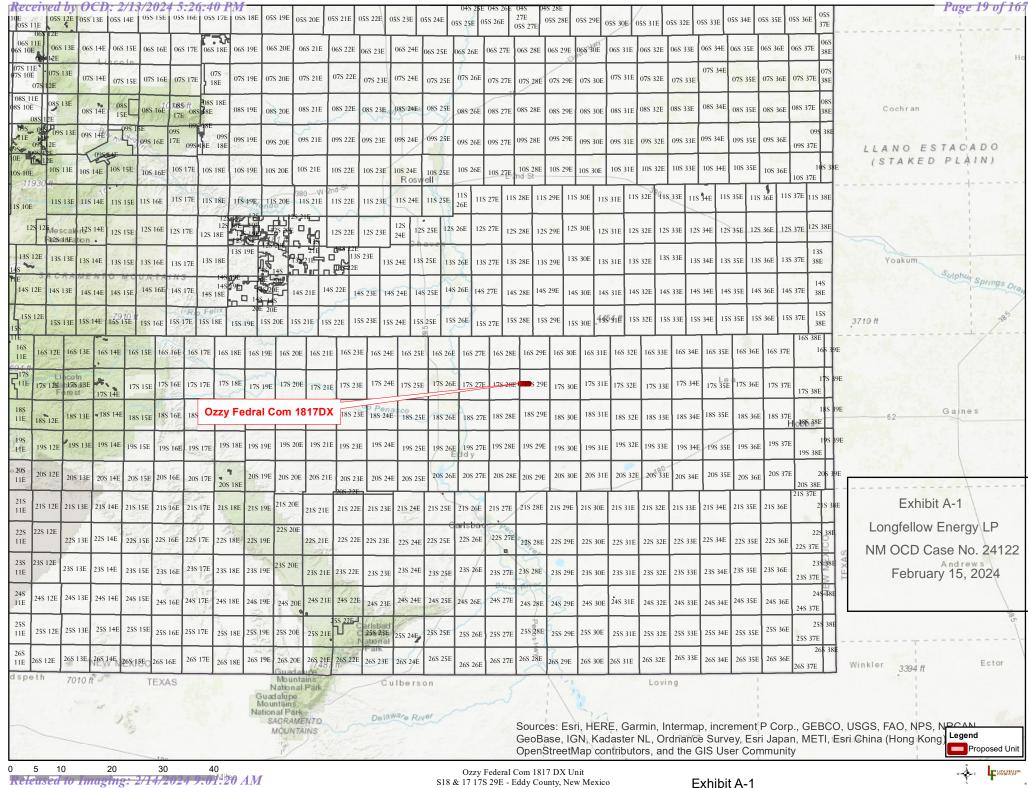

- a. Ozzy Federal Com 1817DX 001H well, to be horizontally drilled from an approximate surface hole location 260' FSL and 610' FEL of Section 13, T17S-R28E, to an approximate bottom hole location 888' FSL and 20' FEL of Section 17, T17S-R29E. The first take point will be located at approximately 982' FSL and 100' FWL of Section 18, T17S-R29E. The last take point will be located at approximately 888' FSL and 100' FEL of Section 17, T17S-R29E.
- b. Ozzy Federal Com 1817DX 002H well, to be horizontally drilled from an approximate surface hole location 240' FSL and 610' FEL of Section 13, T17S-R28E, to an approximate bottom hole location 489' FSL and 20' FEL of Section 17, T17S-R29E. The first take point will be located at approximately 482' FSL and 100' FWL of Section 18, T17S-R29E. The last take point will be located at approximately 489' FSL and 100' FEL of Section 17, T17S-R29E.
- 6. The first and last take points and completed intervals meet the setback requirements set forth in the statewide rules for horizontal oil wells.
  - 7. A general location map is attached as **Exhibit A-1**.
- 8. A map illustrating the tracts in the proposed HSU and the ownership of each individual tract can be found in the exhibit package as **Exhibit A-2**.
- 9. A map illustrating the unit ownership can be found in the exhibit package as **Exhibit A-3**.