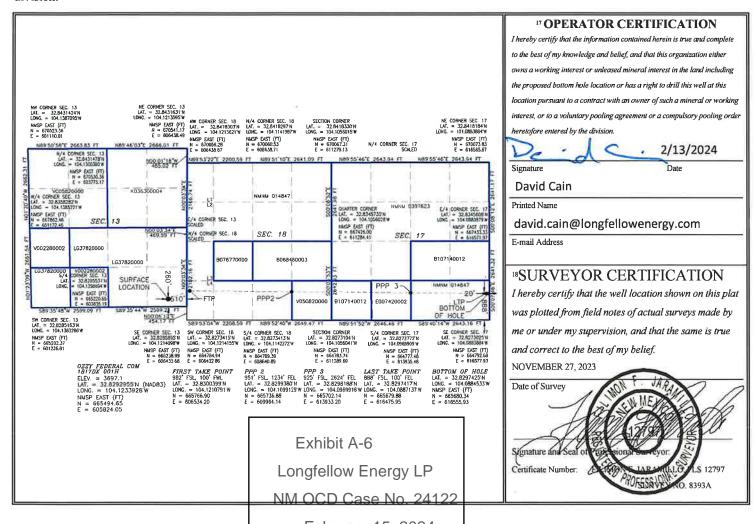

- a. Ozzy Federal Com 1817DX 001H well, to be horizontally drilled from an approximate surface hole location 260' FSL and 610' FEL of Section 13, T17S-R28E, to an approximate bottom hole location 888' FSL and 20' FEL of Section 17, T17S-R29E. The first take point will be located at approximately 982' FSL and 100' FWL of Section 18, T17S-R29E. The last take point will be located at approximately 888' FSL and 100' FEL of Section 17, T17S-R29E.
- b. Ozzy Federal Com 1817DX 002H well, to be horizontally drilled from an approximate surface hole location 240' FSL and 610' FEL of Section 13, T17S-R28E, to an approximate bottom hole location 489' FSL and 20' FEL of Section 17, T17S-R29E. The first take point will be located at approximately 482' FSL and 100' FWL of Section 18, T17S-R29E. The last take point will be located at approximately 489' FSL and 100' FEL of Section 17, T17S-R29E.
- 6. The first and last take points and completed intervals meet the setback requirements set forth in the statewide rules for horizontal oil wells.
  - 7. A general location map is attached as **Exhibit A-1**.
- 8. A map illustrating the tracts in the proposed HSU and the ownership of each individual tract can be found in the exhibit package as **Exhibit A-2**.
- 9. A map illustrating the unit ownership can be found in the exhibit package as **Exhibit A-3**.

- 10. The ownership breakdown of interests and a list of parties to be pooled can be found at **Exhibit A-4.** 
  - 11. A depth severance does not exist.
- 12. A chronology of contacts with the non-joined working interest owners is attached as **Exhibit A-5**.
- 13. The location of the proposed wells within the respective HSU is depicted in the draft C-102 Forms attached as **Exhibit A-6**. The draft C-102 Forms also indicate the locations of each surface hole, bottom hole, and the first and last take points.
- 14. I have conducted a diligent search of the public records in Eddy County, New Mexico, where the wells will be located, and conducted phone directory and computer searches to obtain contact information for parties entitled to notification. I mailed all parties a well proposal, including an Authorization for Expenditure ("AFE"), for each well.
- 15. **Exhibit A-7** is a copy of the well proposal letter and AFEs for the proposed wells that were attached thereto. The estimated costs of the wells set forth in the AFEs are fair, reasonable, and comparable to the costs of other wells of similar depths and lengths drilled in this area of New Mexico.
- 16. **Exhibit A-8** includes a copy of the notice letter that was sent with the application to all of the uncommitted interest owners in the proposed HSU.
- 17. Longfellow has made a good faith effort to obtain voluntary joinder of the working interest owners in the proposed wells.
- 18. Longfellow requests the Division to approve operating charges and costs of supervision while drilling of \$8,000/month and, after completion, \$800/month, together with a provision adjusting the rates pursuant to the COPAS accounting procedures.