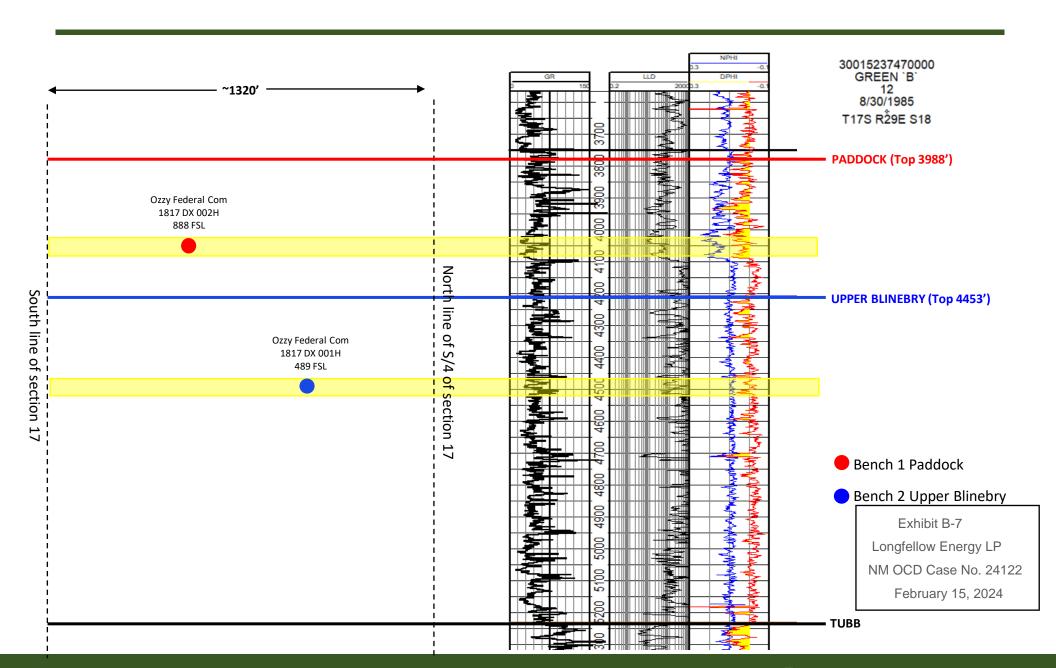

- a. Ozzy Federal Com 1817DX 001H well, to be horizontally drilled from an approximate surface hole location 260' FSL and 610' FEL of Section 13, T17S-R28E, to an approximate bottom hole location 888' FSL and 20' FEL of Section 17, T17S-R29E. The first take point will be located at approximately 982' FSL and 100' FWL of Section 18, T17S-R29E. The last take point will be located at approximately 888' FSL and 100' FEL of Section 17, T17S-R29E.
- b. Ozzy Federal Com 1817DX 002H well, to be horizontally drilled from an approximate surface hole location 240' FSL and 610' FEL of Section 13, T17S-R28E, to an approximate bottom hole location 489' FSL and 20' FEL of Section 17, T17S-R29E. The first take point will be located at approximately 482' FSL and 100' FWL of Section 18, T17S-R29E. The last take point will be located at approximately 489' FSL and 100' FEL of Section 17, T17S-R29E.
- 6. The first and last take points and completed intervals meet the setback requirements set forth in the statewide rules for horizontal oil wells.
  - 7. A general location map is attached as **Exhibit A-1**.
- 8. A map illustrating the tracts in the proposed HSU and the ownership of each individual tract can be found in the exhibit package as **Exhibit A-2**.
- 9. A map illustrating the unit ownership can be found in the exhibit package as **Exhibit A-3**.