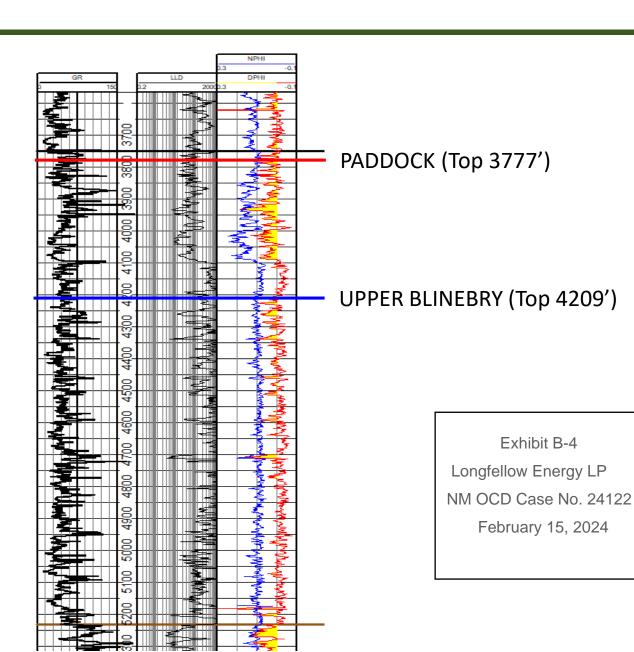

- a. Ozzy Federal Com 1817DX 001H well, to be horizontally drilled from an approximate surface hole location 260' FSL and 610' FEL of Section 13, T17S-R28E, to an approximate bottom hole location 888' FSL and 20' FEL of Section 17, T17S-R29E. The first take point will be located at approximately 982' FSL and 100' FWL of Section 18, T17S-R29E. The last take point will be located at approximately 888' FSL and 100' FEL of Section 17, T17S-R29E.
- b. Ozzy Federal Com 1817DX 002H well, to be horizontally drilled from an approximate surface hole location 240' FSL and 610' FEL of Section 13, T17S-R28E, to an approximate bottom hole location 489' FSL and 20' FEL of Section 17, T17S-R29E. The first take point will be located at approximately 482' FSL and 100' FWL of Section 18, T17S-R29E. The last take point will be located at approximately 489' FSL and 100' FEL of Section 17, T17S-R29E.
- 6. The first and last take points and completed intervals meet the setback requirements set forth in the statewide rules for horizontal oil wells.
  - 7. A general location map is attached as **Exhibit A-1**.
- 8. A map illustrating the tracts in the proposed HSU and the ownership of each individual tract can be found in the exhibit package as **Exhibit A-2**.
- 9. A map illustrating the unit ownership can be found in the exhibit package as **Exhibit A-3**.