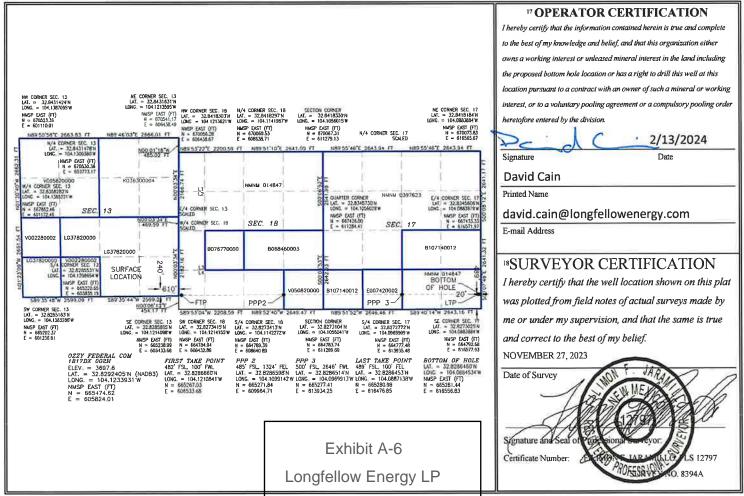

- a. Ozzy Federal Com 1817DX 001H well, to be horizontally drilled from an approximate surface hole location 260' FSL and 610' FEL of Section 13, T17S-R28E, to an approximate bottom hole location 888' FSL and 20' FEL of Section 17, T17S-R29E. The first take point will be located at approximately 982' FSL and 100' FWL of Section 18, T17S-R29E. The last take point will be located at approximately 888' FSL and 100' FEL of Section 17, T17S-R29E.
- b. Ozzy Federal Com 1817DX 002H well, to be horizontally drilled from an approximate surface hole location 240' FSL and 610' FEL of Section 13, T17S-R28E, to an approximate bottom hole location 489' FSL and 20' FEL of Section 17, T17S-R29E. The first take point will be located at approximately 482' FSL and 100' FWL of Section 18, T17S-R29E. The last take point will be located at approximately 489' FSL and 100' FEL of Section 17, T17S-R29E.
- 6. The first and last take points and completed intervals meet the setback requirements set forth in the statewide rules for horizontal oil wells.
  - 7. A general location map is attached as **Exhibit A-1**.
- 8. A map illustrating the tracts in the proposed HSU and the ownership of each individual tract can be found in the exhibit package as **Exhibit A-2**.
- 9. A map illustrating the unit ownership can be found in the exhibit package as **Exhibit A-3**.

- 10. The ownership breakdown of interests and a list of parties to be pooled can be found at **Exhibit A-4.** 
  - 11. A depth severance does not exist.
- 12. A chronology of contacts with the non-joined working interest owners is attached as **Exhibit A-5**.
- 13. The location of the proposed wells within the respective HSU is depicted in the draft C-102 Forms attached as **Exhibit A-6**. The draft C-102 Forms also indicate the locations of each surface hole, bottom hole, and the first and last take points.
- 14. I have conducted a diligent search of the public records in Eddy County, New Mexico, where the wells will be located, and conducted phone directory and computer searches to obtain contact information for parties entitled to notification. I mailed all parties a well proposal, including an Authorization for Expenditure ("AFE"), for each well.
- 15. **Exhibit A-7** is a copy of the well proposal letter and AFEs for the proposed wells that were attached thereto. The estimated costs of the wells set forth in the AFEs are fair, reasonable, and comparable to the costs of other wells of similar depths and lengths drilled in this area of New Mexico.
- 16. **Exhibit A-8** includes a copy of the notice letter that was sent with the application to all of the uncommitted interest owners in the proposed HSU.
- 17. Longfellow has made a good faith effort to obtain voluntary joinder of the working interest owners in the proposed wells.
- 18. Longfellow requests the Division to approve operating charges and costs of supervision while drilling of \$8,000/month and, after completion, \$800/month, together with a provision adjusting the rates pursuant to the COPAS accounting procedures.