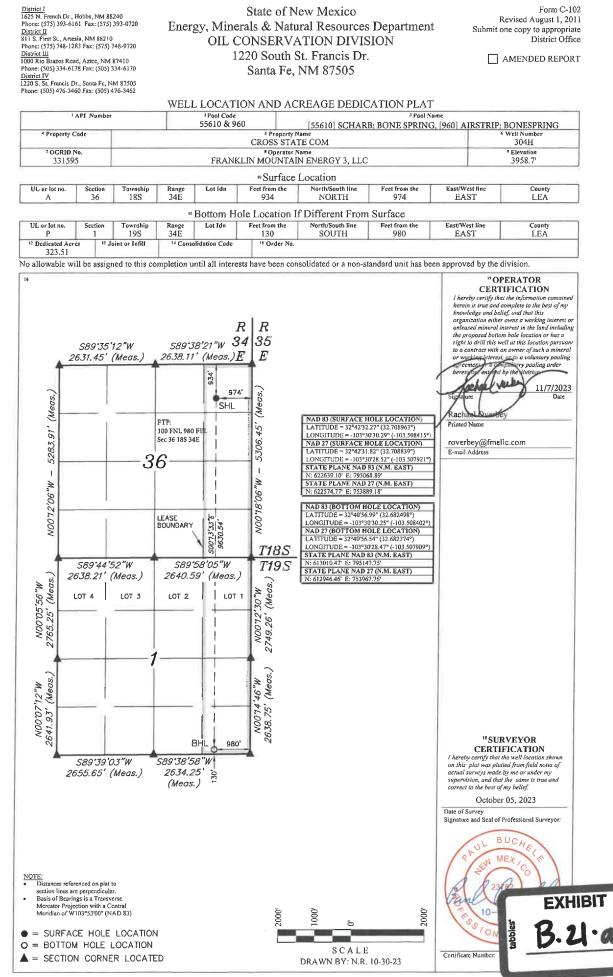

# • CASE NO. 24110 SPECIFIC TESTIMONY AND EXHIBITS

- Exhibit B-21: Application for Case No. 24110
  - Exhibit B-21-a: C-102s
  - Exhibit B-21-b: Lease Tract Map and Summary of Interests
  - Exhibit B-21-c: Well Proposal Letter
  - Exhibit B-21-d: AFEs
  - Exhibit B-21-e: Pooled Parties