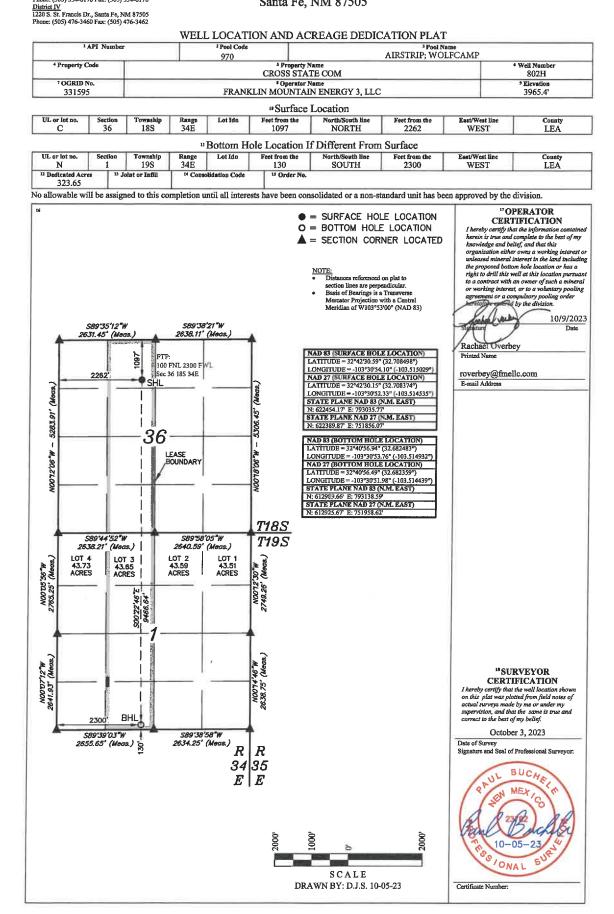

# • CASE NO. 23839 SPECIFIC TESTIMONY AND EXHIBITS

- o Exhibit B-20: Application for Case No. 23839
  - Exhibit B-20-a: C-102s
  - Exhibit B-20-b: Lease Tract Map and Summary of Interests
  - Exhibit B-20-c: Well Proposal Letter
  - Exhibit B-20-d: AFEs
  - Exhibit B-20-e: Pooled Parties