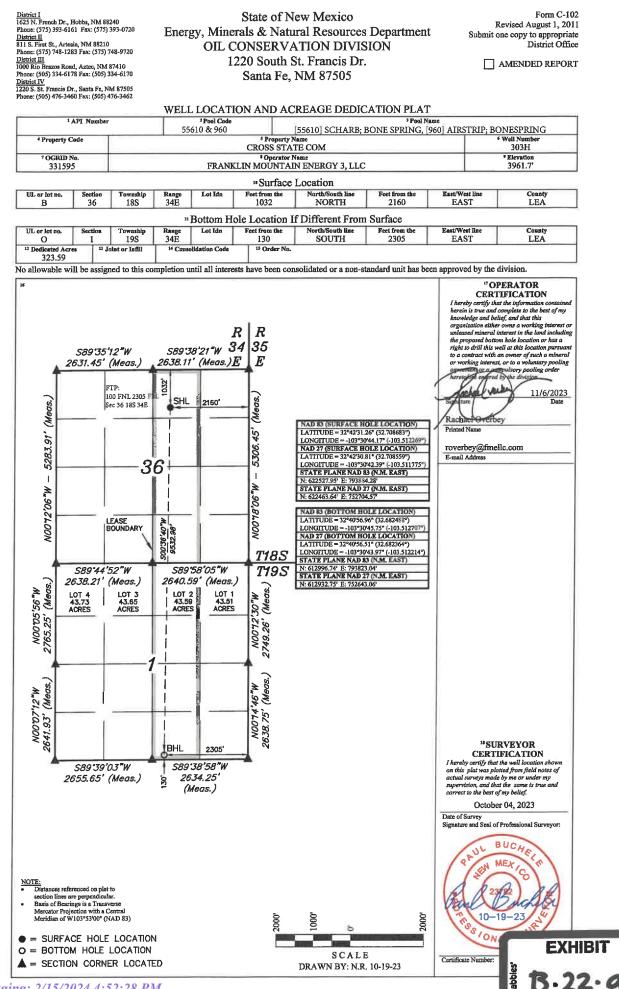

# • CASE NO. 24110 SPECIFIC TESTIMONY AND EXHIBITS

- Exhibit B-21: Application for Case No. 24110
  - Exhibit B-21-a: C-102s
  - Exhibit B-21-b: Lease Tract Map and Summary of Interests
  - Exhibit B-21-c: Well Proposal Letter
  - Exhibit B-21-d: AFEs
  - Exhibit B-21-e: Pooled Parties

| Case: 23833                                                                                                                                              | APPLICANT'S RESPONSE                                                                                                                                                                                                              |
|----------------------------------------------------------------------------------------------------------------------------------------------------------|-----------------------------------------------------------------------------------------------------------------------------------------------------------------------------------------------------------------------------------|
| Date                                                                                                                                                     | February 8, 2024 - February 9, 2024                                                                                                                                                                                               |
| Applicant                                                                                                                                                | Franklin Mountain Energy 3, LLC                                                                                                                                                                                                   |
| Designated Operator & OGRID (affiliation if applicable)                                                                                                  | Franklin Mountain Energy 3, LLC OGRID No. 331595                                                                                                                                                                                  |
| Applicant's Counsel:                                                                                                                                     | Modrall, Sperling, Roehl, Harris, & Sisk, P.A.                                                                                                                                                                                    |
| Case Title:                                                                                                                                              | Application of Franklin Mountain Energy 3, LLC for Compulsory<br>Pooling and Notice of Overlapping Spacing Unit, Lea County, New<br>Mexico.                                                                                       |
| Entries of Appearance/Intervenors:                                                                                                                       | MRC Permian Company; COG Operating LLC; Armstrong Energy<br>Corporation; Slash Exploration LP                                                                                                                                     |
| Well Family                                                                                                                                              | Cross State                                                                                                                                                                                                                       |
| Formation/Pool                                                                                                                                           |                                                                                                                                                                                                                                   |
| Formation Name(s) or Vertical Extent:                                                                                                                    | Wolfcamp                                                                                                                                                                                                                          |
| Primary Product (Oil or Gas):                                                                                                                            | Oil                                                                                                                                                                                                                               |
| Pooling this vertical extent:                                                                                                                            | Wolfcamp                                                                                                                                                                                                                          |
| Pool Name and Pool Code:                                                                                                                                 | Airstrip; Wolfcamp Pool (Code 970)                                                                                                                                                                                                |
| Well Location Setback Rules:                                                                                                                             | State-Wide Rules Apply                                                                                                                                                                                                            |
| Spacing Unit                                                                                                                                             |                                                                                                                                                                                                                                   |
| Type (Horizontal/Vertical)                                                                                                                               | Horizontal                                                                                                                                                                                                                        |
| Size (Acres)                                                                                                                                             | 323.59-acres                                                                                                                                                                                                                      |
| Building Blocks:                                                                                                                                         | 40-Acres                                                                                                                                                                                                                          |
| Orientation:                                                                                                                                             | North/South                                                                                                                                                                                                                       |
| Description: TRS/County                                                                                                                                  | W/2E/2 of Section 36, Township 18 South, Range 34 East, and Lot 2,<br>the SW/NE, and W/2 SE/4 of Section 1 (the equivalent of the<br>W/2E/2 of Section 1), Township 19 South, Range 34 East, N.M.P.M.,<br>Lea County, New Mexico. |
| Standard Horizontal Well Spacing Unit (Y/N), If No, describe <u>and is</u> approval of non-standard unit requested in this application?                  | Yes.                                                                                                                                                                                                                              |
| Other Situations                                                                                                                                         |                                                                                                                                                                                                                                   |
| Depth Severance: Y/N. If yes, description                                                                                                                | N/A                                                                                                                                                                                                                               |
| Proximity Tracts: If yes, description                                                                                                                    | N/A                                                                                                                                                                                                                               |
| Proximity Defining Well: if yes, description                                                                                                             | N/A                                                                                                                                                                                                                               |
| Applicant's Ownership in Each Tract                                                                                                                      | See Exhibit B-17-b                                                                                                                                                                                                                |
| Well(s)                                                                                                                                                  |                                                                                                                                                                                                                                   |
| Name & API (if assigned), surface and bottom hole location,<br>footages, completion target, orientation, completion status<br>(standard or non-standard) | Add wells as needed                                                                                                                                                                                                               |
| EXHIBIT                                                                                                                                                  | API No. Pending<br>SHL: 1032' FNL & 2100' FEL, (Unit B), Section 36, T18S, R34E<br>BHL: 130' FSL & 2305' FEL, (Unit O), Section 1, T19S, R34E<br>Completion Target: Wolfcamp A (Approx. 11,017' TVD)<br>Orientation: North/South  |

| <i>Received by OCD: 2/15/2024 11:05:40 AM</i><br>Well #2: Cross State Com 803H                                                                         | API No. Pending<br>SHL: 1032' FNL & 2070' FEL, (Unit B), Section 36, T18S, R34E<br>BHL: 130' FSL & 1680' FEL, (Unit O), Section 1, T19S, R34E<br>Completion Target: Wolfcamp B (Approx. 11,555' TVD)<br>Orientation: North/South |
|--------------------------------------------------------------------------------------------------------------------------------------------------------|----------------------------------------------------------------------------------------------------------------------------------------------------------------------------------------------------------------------------------|
| Horizontal Well First and Last Take Points                                                                                                             | See Exhibit B-17-a                                                                                                                                                                                                               |
| Completion Target (Formation, TVD and MD)                                                                                                              | See Exhibit B-17-c                                                                                                                                                                                                               |
| AFE Capex and Operating Costs                                                                                                                          |                                                                                                                                                                                                                                  |
| Drilling Supervision/Month \$                                                                                                                          | \$9,000.00                                                                                                                                                                                                                       |
| Production Supervision/Month \$                                                                                                                        | \$900.00                                                                                                                                                                                                                         |
| Justification for Supervision Costs                                                                                                                    | See Exhibit B Pargraph 110                                                                                                                                                                                                       |
| Requested Risk Charge                                                                                                                                  | 200%                                                                                                                                                                                                                             |
| Notice of Hearing                                                                                                                                      |                                                                                                                                                                                                                                  |
| Proposed Notice of Hearing                                                                                                                             | Exhibit E-1                                                                                                                                                                                                                      |
| Proof of Mailed Notice of Hearing (20 days before hearing)                                                                                             | Exhibit E-2; Exhibit E-3                                                                                                                                                                                                         |
| Proof of Published Notice of Hearing (10 days before hearing)                                                                                          | Exhibit E-4                                                                                                                                                                                                                      |
| Ownership Determination                                                                                                                                |                                                                                                                                                                                                                                  |
| Land Ownership Schematic of the Spacing Unit                                                                                                           | Exhibit B-3; B-17-b                                                                                                                                                                                                              |
| Tract List (including lease numbers and owners)                                                                                                        | Exhibit B-17-b                                                                                                                                                                                                                   |
| If approval of Non-Standard Spacing Unit is requested, Tract List<br>(including lease numbers and owners) of Tracts subject to notice<br>requirements. | N/A                                                                                                                                                                                                                              |
| Pooled Parties (including ownership type)                                                                                                              | Exhibit B-17-e                                                                                                                                                                                                                   |
| Unlocatable Parties to be Pooled                                                                                                                       | N/A                                                                                                                                                                                                                              |
| Ownership Depth Severance (including percentage above & below)                                                                                         | N/A                                                                                                                                                                                                                              |
| Joinder                                                                                                                                                |                                                                                                                                                                                                                                  |
| Sample Copy of Proposal Letter                                                                                                                         | See Exhibit B-17-c                                                                                                                                                                                                               |
| List of Interest Owners (ie Exhibit A of JOA)                                                                                                          | Exhibit B-17-b                                                                                                                                                                                                                   |
| Chronology of Contact with Non-Joined Working Interests                                                                                                | Exhibit B-16                                                                                                                                                                                                                     |
| Overhead Rates In Proposal Letter                                                                                                                      | See Exhibit B-17-c                                                                                                                                                                                                               |
| Cost Estimate to Drill and Complete                                                                                                                    | Exhibit B-17-d                                                                                                                                                                                                                   |
| Cost Estimate to Equip Well                                                                                                                            | Exhibit B-17-d                                                                                                                                                                                                                   |
| Cost Estimate for Production Facilities                                                                                                                | Exhibit B-17-d                                                                                                                                                                                                                   |
| Geology                                                                                                                                                |                                                                                                                                                                                                                                  |
| summary (including special considerations)                                                                                                             | Exhibit C                                                                                                                                                                                                                        |
| pacing Unit Schematic                                                                                                                                  | Exhibit C-1                                                                                                                                                                                                                      |
| Sunbarrel/Lateral Trajectory Schematic                                                                                                                 | Exhibit C-1                                                                                                                                                                                                                      |
| Vell Orientation (with rationale)                                                                                                                      | Exhibit C-2                                                                                                                                                                                                                      |
| arget Formation                                                                                                                                        | Exhibit C-4-A to C-4-F                                                                                                                                                                                                           |
| ISU Cross Section                                                                                                                                      | Exhibit C-4-B; C-4-E                                                                                                                                                                                                             |
| Pepth Severance Discussion                                                                                                                             | N/A                                                                                                                                                                                                                              |
| orms, Figures and Tables                                                                                                                               |                                                                                                                                                                                                                                  |
| C-102                                                                                                                                                  | See Exhibit B-17-a                                                                                                                                                                                                               |