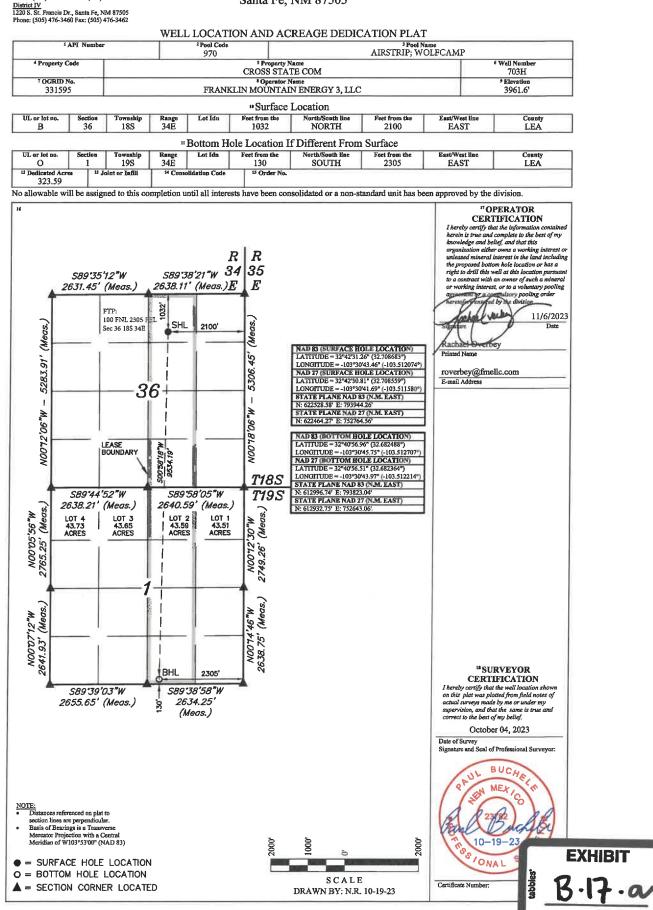

| Case: 23833                                                                                                                                              | APPLICANT'S RESPONSE                                                                                                                                                                                                              |
|----------------------------------------------------------------------------------------------------------------------------------------------------------|-----------------------------------------------------------------------------------------------------------------------------------------------------------------------------------------------------------------------------------|
| Date                                                                                                                                                     | February 8, 2024 - February 9, 2024                                                                                                                                                                                               |
| Applicant                                                                                                                                                | Franklin Mountain Energy 3, LLC                                                                                                                                                                                                   |
| Designated Operator & OGRID (affiliation if applicable)                                                                                                  | Franklin Mountain Energy 3, LLC OGRID No. 331595                                                                                                                                                                                  |
| Applicant's Counsel:                                                                                                                                     | Modrall, Sperling, Roehl, Harris, & Sisk, P.A.                                                                                                                                                                                    |
| Case Title:                                                                                                                                              | Application of Franklin Mountain Energy 3, LLC for Compulsory<br>Pooling and Notice of Overlapping Spacing Unit, Lea County, New<br>Mexico.                                                                                       |
| Entries of Appearance/Intervenors:                                                                                                                       | MRC Permian Company; COG Operating LLC; Armstrong Energy<br>Corporation; Slash Exploration LP                                                                                                                                     |
| Well Family                                                                                                                                              | Cross State                                                                                                                                                                                                                       |
| Formation/Pool                                                                                                                                           |                                                                                                                                                                                                                                   |
| Formation Name(s) or Vertical Extent:                                                                                                                    | Wolfcamp                                                                                                                                                                                                                          |
| Primary Product (Oil or Gas):                                                                                                                            | Oil                                                                                                                                                                                                                               |
| Pooling this vertical extent:                                                                                                                            | Wolfcamp                                                                                                                                                                                                                          |
| Pool Name and Pool Code:                                                                                                                                 | Airstrip; Wolfcamp Pool (Code 970)                                                                                                                                                                                                |
| Well Location Setback Rules:                                                                                                                             | State-Wide Rules Apply                                                                                                                                                                                                            |
| Spacing Unit                                                                                                                                             |                                                                                                                                                                                                                                   |
| Type (Horizontal/Vertical)                                                                                                                               | Horizontal                                                                                                                                                                                                                        |
| Size (Acres)                                                                                                                                             | 323.59-acres                                                                                                                                                                                                                      |
| Building Blocks:                                                                                                                                         | 40-Acres                                                                                                                                                                                                                          |
| Orientation:                                                                                                                                             | North/South                                                                                                                                                                                                                       |
| Description: TRS/County                                                                                                                                  | W/2E/2 of Section 36, Township 18 South, Range 34 East, and Lot 2,<br>the SW/NE, and W/2 SE/4 of Section 1 (the equivalent of the<br>W/2E/2 of Section 1), Township 19 South, Range 34 East, N.M.P.M.,<br>Lea County, New Mexico. |
| Standard Horizontal Well Spacing Unit (Y/N), If No, describe <u>and is</u> approval of non-standard unit requested in this application?                  | Yes.                                                                                                                                                                                                                              |
| Other Situations                                                                                                                                         |                                                                                                                                                                                                                                   |
| Depth Severance: Y/N. If yes, description                                                                                                                | N/A                                                                                                                                                                                                                               |
| Proximity Tracts: If yes, description                                                                                                                    | N/A                                                                                                                                                                                                                               |
| Proximity Defining Well: if yes, description                                                                                                             | N/A                                                                                                                                                                                                                               |
| Applicant's Ownership in Each Tract                                                                                                                      | See Exhibit B-17-b                                                                                                                                                                                                                |
| Well(s)                                                                                                                                                  |                                                                                                                                                                                                                                   |
| Name & API (if assigned), surface and bottom hole location,<br>footages, completion target, orientation, completion status<br>(standard or non-standard) | Add wells as needed                                                                                                                                                                                                               |
| EXHIBIT                                                                                                                                                  | API No. Pending<br>SHL: 1032' FNL & 2100' FEL, (Unit B), Section 36, T18S, R34E<br>BHL: 130' FSL & 2305' FEL, (Unit O), Section 1, T19S, R34E<br>Completion Target: Wolfcamp A (Approx. 11,017' TVD)<br>Orientation: North/South  |

| <i>Received by OCD: 2/15/2024 11:05:40 AM</i><br>Well #2: Cross State Com 803H                                                                         | API No. Pending<br>SHL: 1032' FNL & 2070' FEL, (Unit B), Section 36, T18S, R34E<br>BHL: 130' FSL & 1680' FEL, (Unit O), Section 1, T19S, R34E<br>Completion Target: Wolfcamp B (Approx. 11,555' TVD)<br>Orientation: North/South |
|--------------------------------------------------------------------------------------------------------------------------------------------------------|----------------------------------------------------------------------------------------------------------------------------------------------------------------------------------------------------------------------------------|
| Horizontal Well First and Last Take Points                                                                                                             | See Exhibit B-17-a                                                                                                                                                                                                               |
| Completion Target (Formation, TVD and MD)                                                                                                              | See Exhibit B-17-c                                                                                                                                                                                                               |
| AFE Capex and Operating Costs                                                                                                                          |                                                                                                                                                                                                                                  |
| Drilling Supervision/Month \$                                                                                                                          | \$9,000.00                                                                                                                                                                                                                       |
| Production Supervision/Month \$                                                                                                                        | \$900.00                                                                                                                                                                                                                         |
| Justification for Supervision Costs                                                                                                                    | See Exhibit B Pargraph 110                                                                                                                                                                                                       |
| Requested Risk Charge                                                                                                                                  | 200%                                                                                                                                                                                                                             |
| Notice of Hearing                                                                                                                                      |                                                                                                                                                                                                                                  |
| Proposed Notice of Hearing                                                                                                                             | Exhibit E-1                                                                                                                                                                                                                      |
| Proof of Mailed Notice of Hearing (20 days before hearing)                                                                                             | Exhibit E-2; Exhibit E-3                                                                                                                                                                                                         |
| Proof of Published Notice of Hearing (10 days before hearing)                                                                                          | Exhibit E-4                                                                                                                                                                                                                      |
| Ownership Determination                                                                                                                                |                                                                                                                                                                                                                                  |
| Land Ownership Schematic of the Spacing Unit                                                                                                           | Exhibit B-3; B-17-b                                                                                                                                                                                                              |
| Tract List (including lease numbers and owners)                                                                                                        | Exhibit B-17-b                                                                                                                                                                                                                   |
| If approval of Non-Standard Spacing Unit is requested, Tract List<br>(including lease numbers and owners) of Tracts subject to notice<br>requirements. | N/A                                                                                                                                                                                                                              |
| Pooled Parties (including ownership type)                                                                                                              | Exhibit B-17-e                                                                                                                                                                                                                   |
| Unlocatable Parties to be Pooled                                                                                                                       | N/A                                                                                                                                                                                                                              |
| Ownership Depth Severance (including percentage above & below)                                                                                         | N/A                                                                                                                                                                                                                              |
| Joinder                                                                                                                                                |                                                                                                                                                                                                                                  |
| Sample Copy of Proposal Letter                                                                                                                         | See Exhibit B-17-c                                                                                                                                                                                                               |
| List of Interest Owners (ie Exhibit A of JOA)                                                                                                          | Exhibit B-17-b                                                                                                                                                                                                                   |
| Chronology of Contact with Non-Joined Working Interests                                                                                                | Exhibit B-16                                                                                                                                                                                                                     |
| Overhead Rates In Proposal Letter                                                                                                                      | See Exhibit B-17-c                                                                                                                                                                                                               |
| Cost Estimate to Drill and Complete                                                                                                                    | Exhibit B-17-d                                                                                                                                                                                                                   |
| Cost Estimate to Equip Well                                                                                                                            | Exhibit B-17-d                                                                                                                                                                                                                   |
| Cost Estimate for Production Facilities                                                                                                                | Exhibit B-17-d                                                                                                                                                                                                                   |
| Geology                                                                                                                                                |                                                                                                                                                                                                                                  |
| summary (including special considerations)                                                                                                             | Exhibit C                                                                                                                                                                                                                        |
| pacing Unit Schematic                                                                                                                                  | Exhibit C-1                                                                                                                                                                                                                      |
| Sunbarrel/Lateral Trajectory Schematic                                                                                                                 | Exhibit C-1                                                                                                                                                                                                                      |
| Vell Orientation (with rationale)                                                                                                                      | Exhibit C-2                                                                                                                                                                                                                      |
| arget Formation                                                                                                                                        | Exhibit C-4-A to C-4-F                                                                                                                                                                                                           |
| ISU Cross Section                                                                                                                                      | Exhibit C-4-B; C-4-E                                                                                                                                                                                                             |
| Pepth Severance Discussion                                                                                                                             | N/A                                                                                                                                                                                                                              |
| orms, Figures and Tables                                                                                                                               |                                                                                                                                                                                                                                  |
| C-102                                                                                                                                                  | See Exhibit B-17-a                                                                                                                                                                                                               |