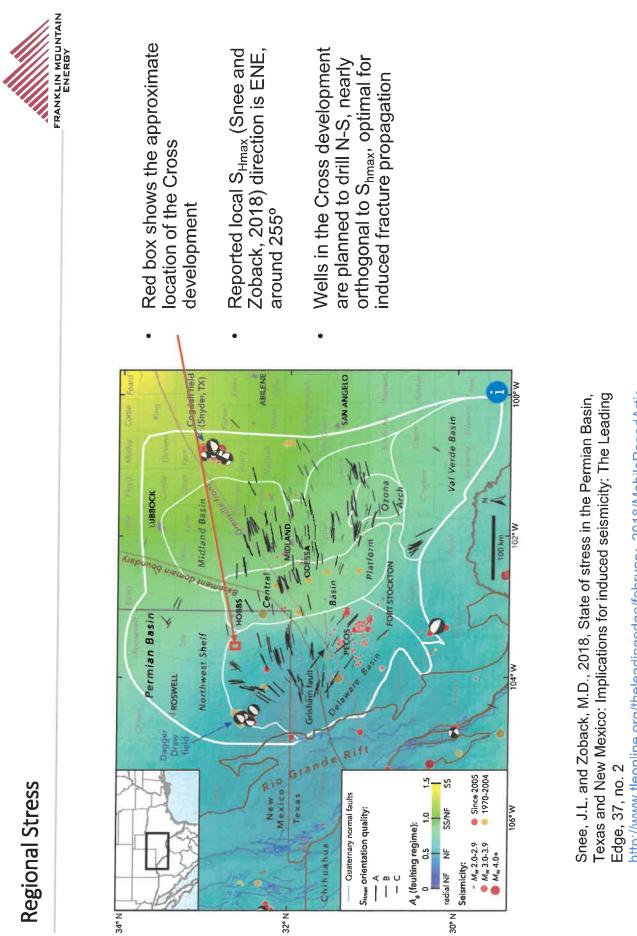

**Tab C:** Affidavit of Ben Kessel, Geologist

- Exhibit C-1: Locator Map
- Exhibit C-2: Regional Stress Orientation Overview
- Exhibit C-3: Bone Spring Geology Study Cases 24110-24112, 24115
  - Exhibit C-3-A: First Bone Spring Sand Structure Map
  - Exhibit C-3-B: First Bone Spring Stratigraphic Cross Section and Cross-Section Locator Map
  - Exhibit C-3-C: First Bone Spring Isopach
  - o Exhibit C-3-D: Second Bone Spring Sand Structure Map
  - Exhibit C-3-E: Second Bone Spring Stratigraphic Cross Section and Cross-Section Locator Map
  - Exhibit C-3-F: Second Bone Spring Isopach
- Exhibit C-4: Wolfcamp Geology Study Cases 23833, 23835, 23838, & 23839
  - Exhibit C-4-A: Wolfcamp A Structure Map
  - Exhibit C-4-B: Wolfcamp A Stratigraphic Cross Section and Cross-Section Locator Map
  - Exhibit C-4-C: Wolfcamp A Isopach Map
  - Exhibit C-4-D: Wolfcamp B Structure Map
  - Exhibit C-4-E: Wolfcamp B Stratigraphic Cross Section and Cross-Section Locator Map
  - Exhibit C-4-F: Wolfcamp B Isopach Map