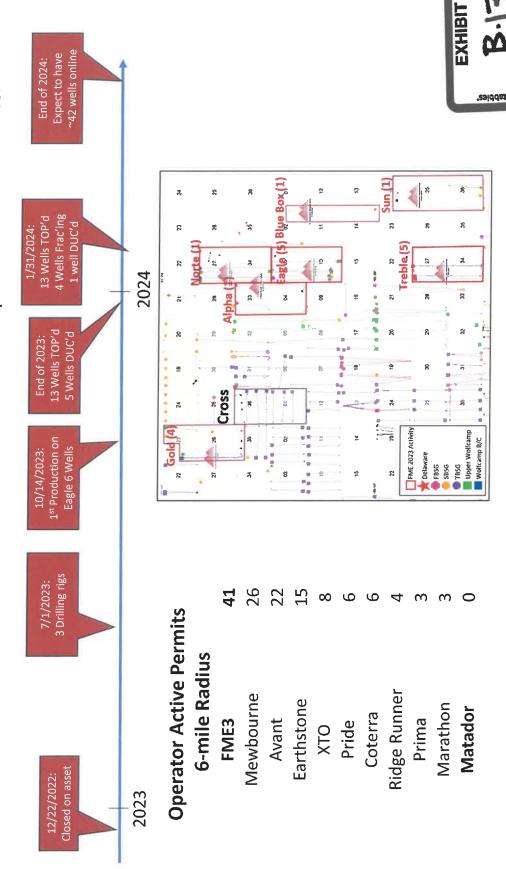

ion to foster development and prevent waste

Received by OCD: 2/15/2024 11:05:40 AM









## Received by OCD: 2/15/2024 11:05:40 AM







Released to Imaging: 2/15/2024 4:52:28 PM

FME3 signed an acreage dedication takeaway would be in place day 1 with Plains to ensure oil pipeline for new developments



## Page 64 of 391

2

soldda

Released to Imaging: 2/15/2024 4:52:28 PM

- FME3 is very active in the 6-mile radius of Cross Development area
- FME3 has turned on production 13 wells between October 2023 and January 2024
- FME3 has 4 wells actively being completed as of January 28, 2024 with a February in-service date
- Matador's last well drilled and completed was 2019 (Airstrip)
- In 8 months, FME3 was able to obtain 41 permits. Matador has no active permits in this 6 mile radius.



FRANKLIN MOUNTAIN ENERGY





January 2024: FME3 received 16 approved Cross unit APDs



November 28th, 2023

New Mexico Oil Conservation Division Via e-filing by Franklin Mountain Energy 3, LLC in Case Nos. 23833-23840

Re: Support for Franklin Mountain Energy 3, LLC Cross State cases, Case Nos. 23833-23840, Lea County, New Mexico.

Dear OCD:

Mestengo Energy Company, LLC, ("Mestengo") respectfully submits this letter in support of Franklin Mountain Energy 3, LLC's ("Franklin") Cross State cases, Case Nos. 23833-23840, Lea County, New Mexico. In Mestengo's opinion, Franklin's proposed development plans will prevent waste and protect correlative rights as Franklin's proposals will efficiently and effectively develop the acreage. Mestengo and Franklin are in discussions regarding entering