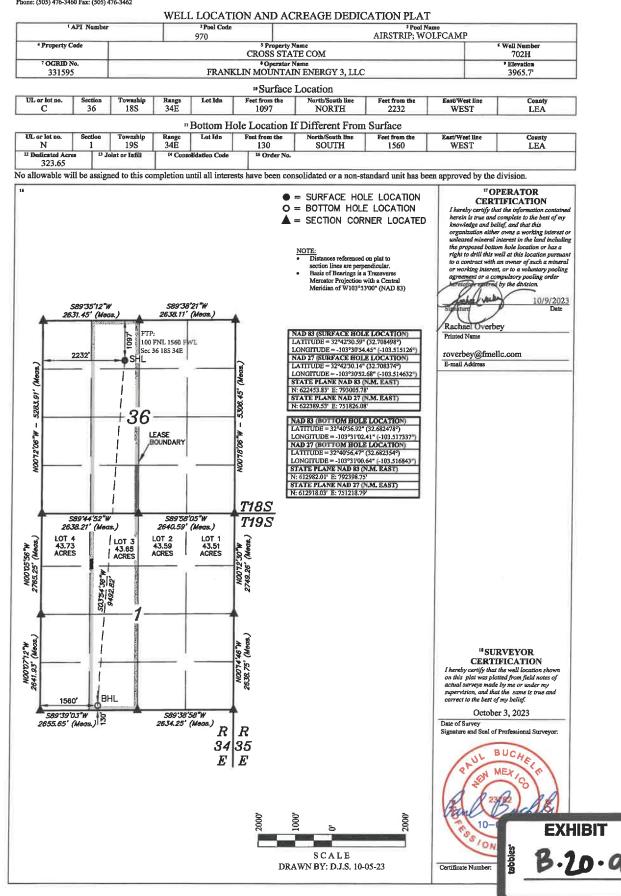

# • CASE NO. 23838 SPECIFIC TESTIMONY AND EXHIBITS

- Exhibit B-19: Application for Case No. 23838
  - Exhibit B-19-a: C-102s
  - Exhibit B-19-b: Lease Tract Map and Summary of Interests
  - Exhibit B-19-c: Well Proposal Letter
  - Exhibit B-19-d: AFEs
  - Exhibit B-19-e: Pooled Parties

# • CASE NO. 23839 SPECIFIC TESTIMONY AND EXHIBITS

- o Exhibit B-20: Application for Case No. 23839
  - Exhibit B-20-a: C-102s
  - Exhibit B-20-b: Lease Tract Map and Summary of Interests
  - Exhibit B-20-c: Well Proposal Letter
  - Exhibit B-20-d: AFEs
  - Exhibit B-20-e: Pooled Parties