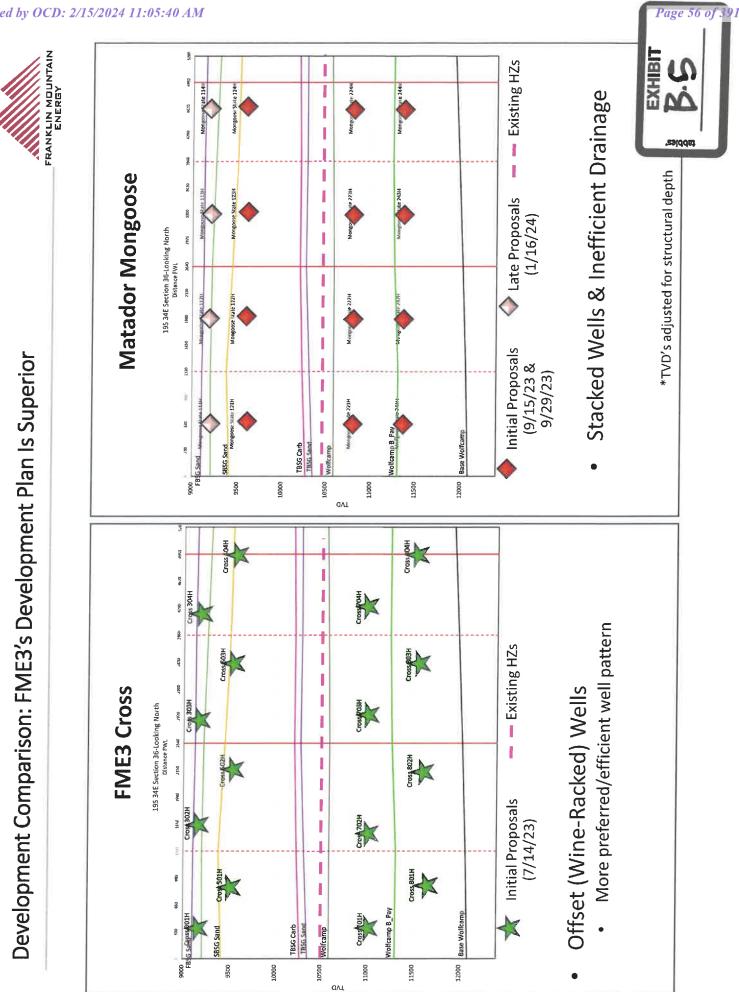

| "esiddi |
|--------|-----------|------------|---------------|---------|
|        |           |            |               |         |
|        |           |            |               |         |
| <br>   |           |            | 1. 1. 1.      |         |
|        |           |            | N             |         |
| <br>36 | M%0       | <br>M %(   | <br>4.6%      |         |
|        | MRC: 0%WI | MRC: 0% WI | MRC: 14.6% WI |         |
|        | 2         |            | 2             |         |
|        |           |            |               |         |









46.59% 12.84%

46.56% 12.84%

56.55% 12.87%

<mark>57.76%</mark> 12.86%

E2E2

W2E2

E2W2

W2W2

**Bone Spring** 

| Spring  |
|---------|
| ne Sp   |
| – Bone  |
| M<br>N  |
| FME3 WI |





FRANKLIN MOUNTAIN













| S Prevent Waste                                                                         | EXERCIS                                                                                                                                                                                                                                                                                                 | CATELLITTE                                                                                                            |                                                                                                                                                                                                                                                                              | Satellite/Cross