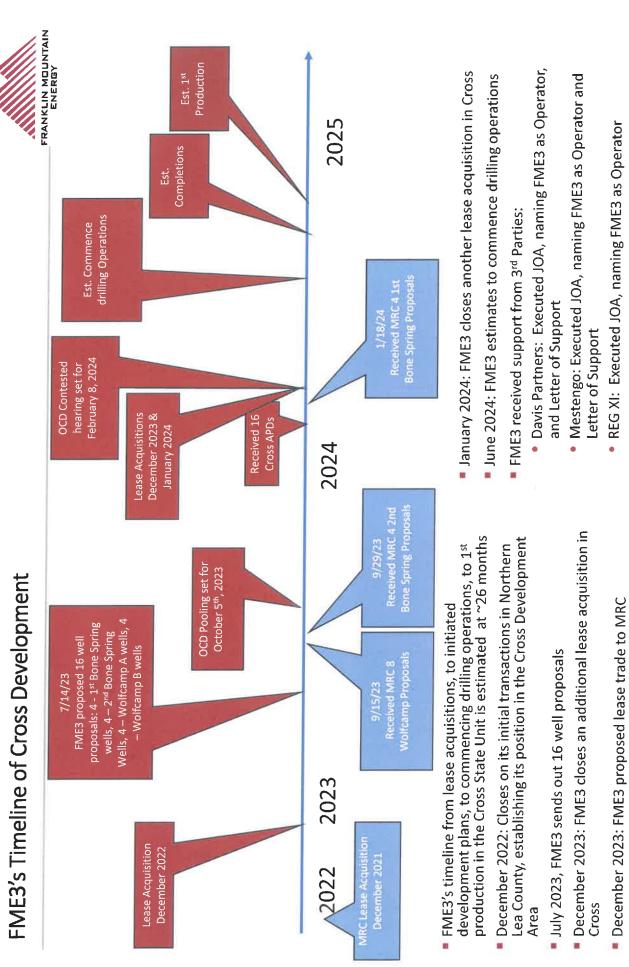

d prevent waste

Received by OCD: 2/15/2024 11:05:40 AM









## Received by OCD: 2/15/2024 11:05:40 AM







Released to Imaging: 2/15/2024 4:52:28 PM

FME3 signed an acreage dedication takeaway would be in place day 1 with Plains to ensure oil pipeline for new developments



## Page 64 of 391

2

soldda

Released to Imaging: 2/15/2024 4:52:28 PM

- FME3 is very active in the 6-mile radius of Cross Development area
- FME3 has turned on production 13 wells between October 2023 and January 2024
- FME3 has 4 wells actively being completed as of January 28, 2024 with a February in-service date
- Matador's last well drilled and completed was 2019 (Airstrip)
- In 8 months, FME3 was able to obtain 41 permits. Matador has no active permits in this 6 mile radius.



FRANKLIN MOUNTAIN ENERGY





January 2024: FME3 received 16 approved Cross unit APDs



November 28th, 2023

New Mexico Oil Conservation Division Via e-filing by Franklin Mountain Energy 3, LLC in Case Nos. 23833-23840

Re: Support for Franklin Mountain Energy 3, LLC Cross State cases, Case Nos. 23833-23840, Lea County, New Mexico.

Dear OCD:

Mestengo Energy Company, LLC, ("Mestengo") respectfully submits this letter in support of Franklin Mountain Energy 3, LLC's ("Franklin") Cross State cases, Case Nos. 23833-23840, Lea County, New Mexico. In Mestengo's opinion, Franklin's proposed development plans will prevent waste and protect correlative rights as Franklin's proposals will efficiently and effectively develop the acreage. Mestengo and Franklin are in discussions regarding entering into a JOA. Mestengo hereby