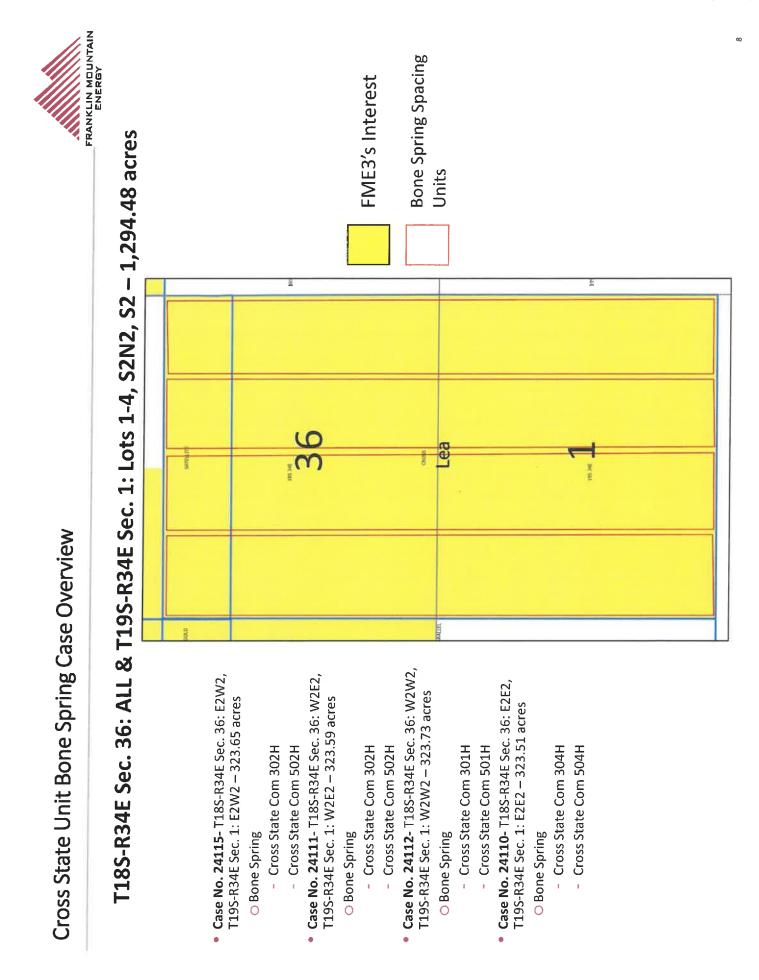

| "esiddi |
|--------|-----------|------------|---------------|---------|
|        |           |            |               |         |
|        |           |            |               |         |
| <br>   |           |            | 1. 1. 1.      |         |
|        |           |            | N             |         |
| <br>36 | M%0       | <br>M %(   | <br>4.6%      |         |
|        | MRC: 0%WI | MRC: 0% WI | MRC: 14.6% WI |         |
|        | 2         |            | 2             |         |
|        |           |            |               |         |









46.59% 12.84%

46.56% 12.84%

56.55% 12.87%

<mark>57.76%</mark> 12.86%

E2E2

W2E2

E2W2

W2W2

**Bone Spring** 

| Spring  |
|---------|
| ne Sp   |
| – Bone  |
| M<br>N  |
| FME3 WI |





FRANKLIN MOUNTAIN













| S Prevent Waste                                                                         | EXERCIS                                                                                                                                                                                                                                                                                                 | CATELLITTE                                                                                                            |                                                                                                                                                                                                                                                                              | Satellite/C