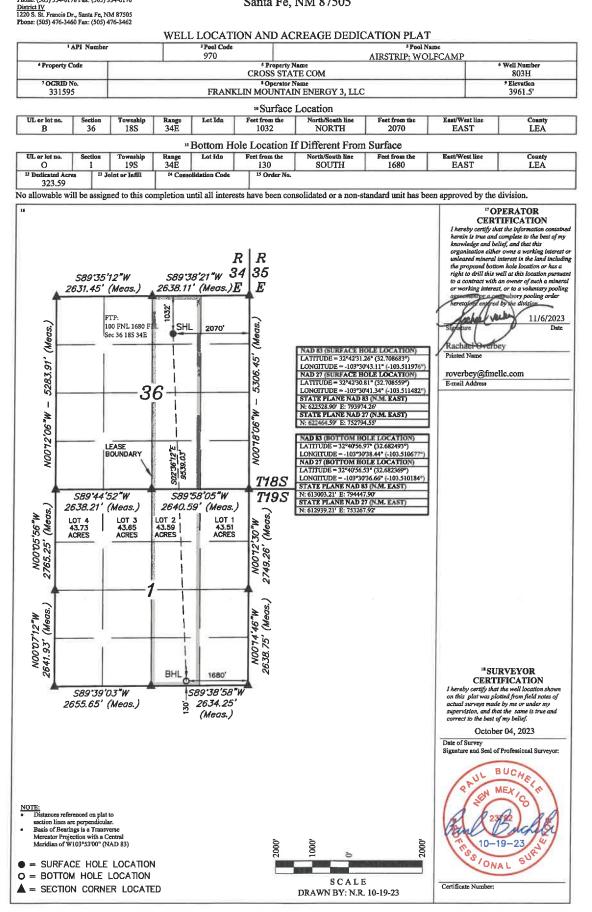

| Case: 23833                                                                                                                                              | APPLICANT'S RESPONSE                                                                                                                                                                                                              |
|----------------------------------------------------------------------------------------------------------------------------------------------------------|-----------------------------------------------------------------------------------------------------------------------------------------------------------------------------------------------------------------------------------|
| Date                                                                                                                                                     | February 8, 2024 - February 9, 2024                                                                                                                                                                                               |
| Applicant                                                                                                                                                | Franklin Mountain Energy 3, LLC                                                                                                                                                                                                   |
| Designated Operator & OGRID (affiliation if applicable)                                                                                                  | Franklin Mountain Energy 3, LLC OGRID No. 331595                                                                                                                                                                                  |
| Applicant's Counsel:                                                                                                                                     | Modrall, Sperling, Roehl, Harris, & Sisk, P.A.                                                                                                                                                                                    |
| Case Title:                                                                                                                                              | Application of Franklin Mountain Energy 3, LLC for Compulsory<br>Pooling and Notice of Overlapping Spacing Unit, Lea County, New<br>Mexico.                                                                                       |
| Entries of Appearance/Intervenors:                                                                                                                       | MRC Permian Company; COG Operating LLC; Armstrong Energy<br>Corporation; Slash Exploration LP                                                                                                                                     |
| Well Family                                                                                                                                              | Cross State                                                                                                                                                                                                                       |
| Formation/Pool                                                                                                                                           |                                                                                                                                                                                                                                   |
| Formation Name(s) or Vertical Extent:                                                                                                                    | Wolfcamp                                                                                                                                                                                                                          |
| Primary Product (Oil or Gas):                                                                                                                            | Oil                                                                                                                                                                                                                               |
| Pooling this vertical extent:                                                                                                                            | Wolfcamp                                                                                                                                                                                                                          |
| Pool Name and Pool Code:                                                                                                                                 | Airstrip; Wolfcamp Pool (Code 970)                                                                                                                                                                                                |
| Well Location Setback Rules:                                                                                                                             | State-Wide Rules Apply                                                                                                                                                                                                            |
| Spacing Unit                                                                                                                                             |                                                                                                                                                                                                                                   |
| Type (Horizontal/Vertical)                                                                                                                               | Horizontal                                                                                                                                                                                                                        |
| Size (Acres)                                                                                                                                             | 323.59-acres                                                                                                                                                                                                                      |
| Building Blocks:                                                                                                                                         | 40-Acres                                                                                                                                                                                                                          |
| Orientation:                                                                                                                                             | North/South                                                                                                                                                                                                                       |
| Description: TRS/County                                                                                                                                  | W/2E/2 of Section 36, Township 18 South, Range 34 East, and Lot 2,<br>the SW/NE, and W/2 SE/4 of Section 1 (the equivalent of the<br>W/2E/2 of Section 1), Township 19 South, Range 34 East, N.M.P.M.,<br>Lea County, New Mexico. |
| Standard Horizontal Well Spacing Unit (Y/N), If No, describe <u>and is</u> approval of non-standard unit requested in this application?                  | Yes.                                                                                                                                                                                                                              |
| Other Situations                                                                                                                                         |                                                                                                                                                                                                                                   |
| Depth Severance: Y/N. If yes, description                                                                                                                | N/A                                                                                                                                                                                                                               |
| Proximity Tracts: If yes, description                                                                                                                    | N/A                                                                                                                                                                                                                               |
| Proximity Defining Well: if yes, description                                                                                                             | N/A                                                                                                                                                                                                                               |
| Applicant's Ownership in Each Tract                                                                                                                      | See Exhibit B-17-b                                                                                                                                                                                                                |
| Well(s)                                                                                                                                                  |                                                                                                                                                                                                                                   |
| Name & API (if assigned), surface and bottom hole location,<br>footages, completion target, orientation, completion status<br>(standard or non-standard) | Add wells as needed                                                                                                                                                                                                               |
| EXHIBIT                                                                                                                                                  | API No. Pending<br>SHL: 1032' FNL & 2100' FEL, (Unit B), Section 36, T18S, R34E<br>BHL: 130' FSL & 2305' FEL, (Unit O), Section 1, T19S, R34E<br>Completion Target: Wolfcamp A (Approx. 11,017' TVD)<br>Orientation: North/South  |

| <i>Received by OCD: 2/15/2024 11:05:40 AM</i><br>Well #2: Cross State Com 803H                                                                         | API No. Pending<br>SHL: 1032' FNL & 2070' FEL, (Unit B), Section 36, T18S, R34E<br>BHL: 130' FSL & 1680' FEL, (Unit O), Section 1, T19S, R34E<br>Completion Target: Wolfcamp B (Approx. 11,555' TVD)<br>Orientation: North/South |
|--------------------------------------------------------------------------------------------------------------------------------------------------------|----------------------------------------------------------------------------------------------------------------------------------------------------------------------------------------------------------------------------------|
| Horizontal Well First and Last Take Points                                                                                                             | See Exhibit B-17-a                                                                                                                                                                                                               |
| Completion Target (Formation, TVD and MD)                                                                                                              | See Exhibit B-17-c                                                                                                                                                                                                               |
| AFE Capex and Operating Costs                                                                                                                          |                                                                                                                                                                                                                                  |
| Drilling Supervision/Month \$                                                                                                                          | \$9,000.00                                                                                                                                                                                                                       |
| Production Supervision/Month \$                                                                                                                        | \$900.00                                                                                                                                                                                                                         |
| Justification for Supervision Costs                                                                                                                    | See Exhibit B Pargraph 110                                                                                                                                                                                                       |
| Requested Risk Charge                                                                                                                                  | 200%                                                                                                                                                                                                                             |
| Notice of Hearing                                                                                                                                      |                                                                                                                                                                                                                                  |
| Proposed Notice of Hearing                                                                                                                             | Exhibit E-1                                                                                                                                                                                                                      |
| Proof of Mailed Notice of Hearing (20 days before hearing)                                                                                             | Exhibit E-2; Exhibit E-3                                                                                                                                                                                                         |
| Proof of Published Notice of Hearing (10 days before hearing)                                                                                          | Exhibit E-4                                                                                                                                                                                                                      |
| Ownership Determination                                                                                                                                |                                                                                                                                                                                                                                  |
| Land Ownership Schematic of the Spacing Unit                                                                                                           | Exhibit B-3; B-17-b                                                                                                                                                                                                              |
| Tract List (including lease numbers and owners)                                                                                                        | Exhibit B-17-b                                                                                                                                                                                                                   |
| If approval of Non-Standard Spacing Unit is requested, Tract List<br>(including lease numbers and owners) of Tracts subject to notice<br>requirements. | N/A                                                                                                                                                                                                                              |
| Pooled Parties (including ownership type)                                                                                                              | Exhibit B-17-e                                                                                                                                                                                                                   |
| Unlocatable Parties to be Pooled                                                                                                                       | N/A                                                                                                                                                                                                                              |
| Ownership Depth Severance (including percentage above & below)                                                                                         | N/A                                                                                                                                                                                                                              |
| Joinder                                                                                                                                                |                                                                                                                                                                                                                                  |
| Sample Copy of Proposal Letter                                                                                                                         | See Exhibit B-17-c                                                                                                                                                                                                               |
| List of Interest Owners (ie Exhibit A of JOA)                                                                                                          | Exhibit B-17-b                                                                                                                                                                                                                   |
| Chronology of Contact with Non-Joined Working Interests                                                                                                | Exhibit B-16                                                                                                                                                                                                                     |
| Overhead Rates In Proposal Letter                                                                                                                      | See Exhibit B-17-c                                                                                                                                                                                                               |
| Cost Estimate to Drill and Complete                                                                                                                    | Exhibit B-17-d                                                                                                                                                                                                                   |
| Cost Estimate to Equip Well                                                                                                                            | Exhibit B-17-d                                                                                                                                                                                                                   |
| Cost Estimate for Production Facilities                                                                                                                | Exhibit B-17-d                                                                                                                                                                                                                   |
| Geology                                                                                                                                                |                                                                                                                                                                                                                                  |
| summary (including special considerations)                                                                                                             | Exhibit C                                                                                                                                                                                                                        |
| pacing Unit Schematic                                                                                                                                  | Exhibit C-1                                                                                                                                                                                                                      |
| Sunbarrel/Lateral Trajectory Schematic                                                                                                                 | Exhibit C-1                                                                                                                                                                                                                      |
| Vell Orientation (with rationale)                                                                                                                      | Exhibit C-2                                                                                                                                                                                                                      |
| arget Formation                                                                                                                                        | Exhibit C-4-A to C-4-F                                                                                                                                                                                                           |
| ISU Cross Section                                                                                                                                      | Exhibit C-4-B; C-4-E                                                                                                                                                                                                             |
| Pepth Severance Discussion                                                                                                                             | N/A                                                                                                                                                                                                                              |
| orms, Figures and Tables                                                                                                                               |                                                                                                                                                                                                                                  |
| C-102                                                                                                                                                  | See Exhibit B-17-a                                                                                                                                                                                                               |