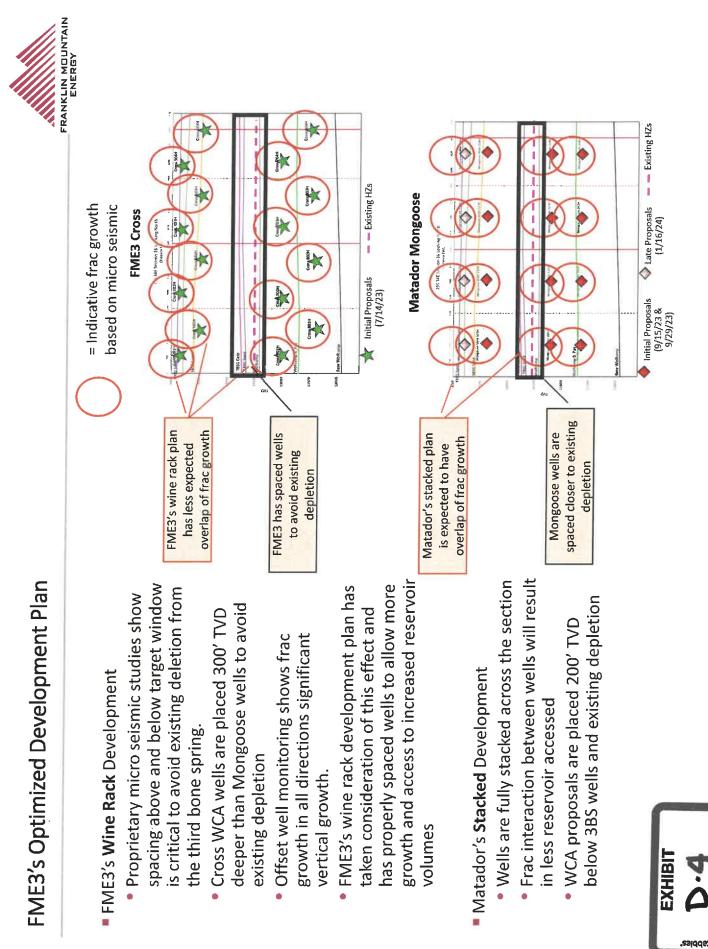

**Tab D**: Affidavit of Cory McCoy, Reservoir Engineer

- Exhibit D-1: Resume of Cory McCoy
- Exhibit D-2: MRC's Airstrip Well Development Plan Comparison
- Exhibit D-3: MRC Airstrip Well List
- Exhibit D-4: FME3's Optimized Development Plan
- Exhibit D-5: MRC's Airstrip Well Case Study
- Exhibit D-6: Comparison of Authorization for Expenditure