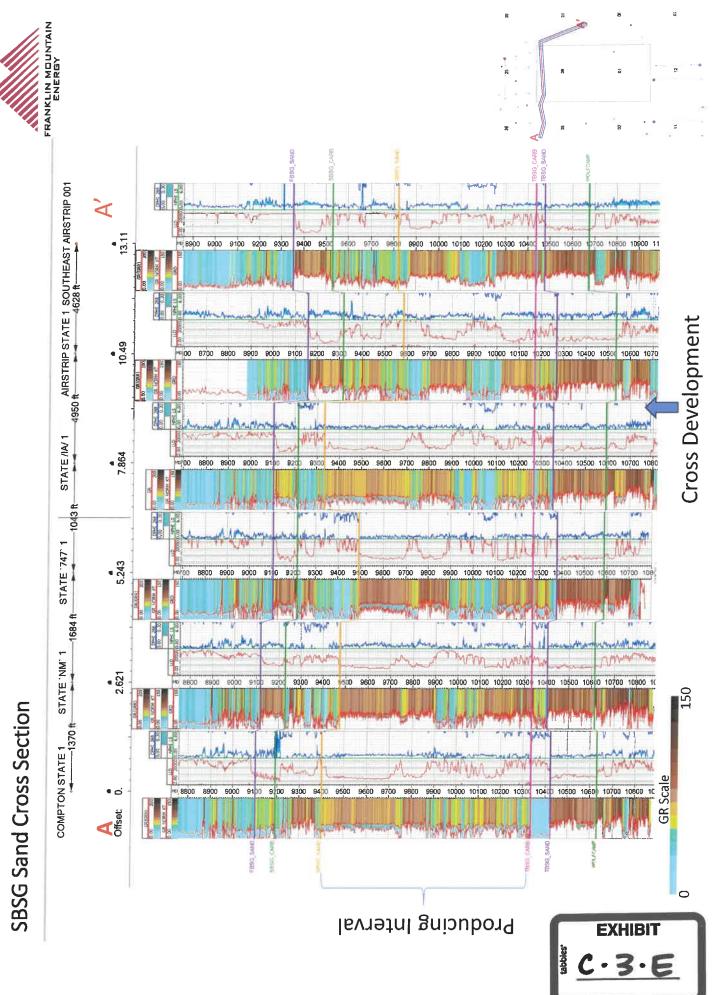

**Tab C:** Affidavit of Ben Kessel, Geologist

- Exhibit C-1: Locator Map
- Exhibit C-2: Regional Stress Orientation Overview
- Exhibit C-3: Bone Spring Geology Study Cases 24110-24112, 24115
  - Exhibit C-3-A: First Bone Spring Sand Structure Map
  - Exhibit C-3-B: First Bone Spring Stratigraphic Cross Section and Cross-Section Locator Map
  - Exhibit C-3-C: First Bone Spring Isopach
  - o Exhibit C-3-D: Second Bone Spring Sand Structure Map
  - Exhibit C-3-E: Second Bone Spring Stratigraphic Cross Section and Cross-Section Locator Map
  - Exhibit C-3-F: Second Bone Spring Isopach
- Exhibit C-4: Wolfcamp Geology Study Cases 23833, 23835, 23838, & 23839
  - Exhibit C-4-A: Wolfcamp A Structure Map
  - Exhibit C-4-B: Wolfcamp A Stratigraphic Cross Section and Cross-Section Locator Map
  - Exhibit C-4-C: Wolfcamp A Isopach Map
  - Exhibit C-4-D: Wolfcamp B Structure Map
  - Exhibit C-4-E: Wolfcamp B Stratigraphic Cross Section and Cross-Section Locator Map
  - Exhibit C-4-F: Wolfcamp B Isopach Map