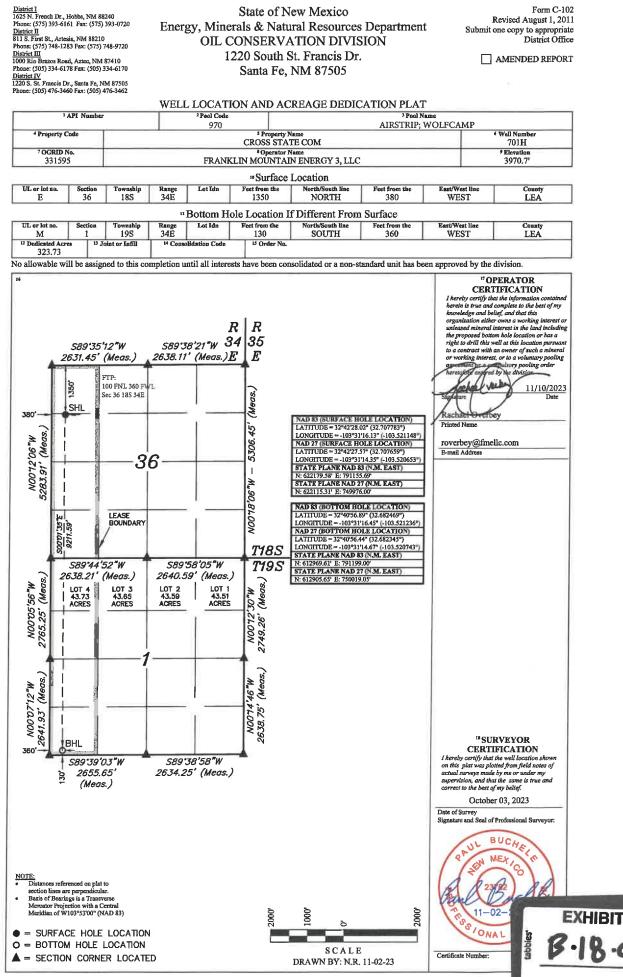

| Case: 23835                                                                                                                                            | APPLICANT'S RESPONSE                                                                                                                                                                                                                 |
|--------------------------------------------------------------------------------------------------------------------------------------------------------|--------------------------------------------------------------------------------------------------------------------------------------------------------------------------------------------------------------------------------------|
| Date                                                                                                                                                   | February 8, 2024 - Febraury 9, 2024                                                                                                                                                                                                  |
| Applicant                                                                                                                                              | Franklin Mountain Energy 3, LLC                                                                                                                                                                                                      |
| Designated Operator & OGRID (affiliation if applicable)                                                                                                | Franklin Mountain Energy 3, LLC OGRID No. 331595                                                                                                                                                                                     |
| Applicant's Counsel:                                                                                                                                   | Modrall, Sperling, Roehl, Harris, & Sisk, P.A.                                                                                                                                                                                       |
| Case Title:                                                                                                                                            | Application of Franklin Mountain Energy 3, LLC for Compulsory<br>Pooling and Notice of Overlapping Spacing Unit, Lea County, New<br>Mexico.                                                                                          |
| Entries of Appearance/Intervenors:                                                                                                                     | MRC Permian Company; COG Operating LLC; Armstrong Energy<br>Corporation; Slash Exploration LP                                                                                                                                        |
| Well Family                                                                                                                                            | Cross State                                                                                                                                                                                                                          |
| Formation/Pool                                                                                                                                         |                                                                                                                                                                                                                                      |
| Formation Name(s) or Vertical Extent:                                                                                                                  | Wolfcamp                                                                                                                                                                                                                             |
| Primary Product (Oil or Gas):                                                                                                                          | Oil                                                                                                                                                                                                                                  |
| Pooling this vertical extent:                                                                                                                          | Wolfcamp                                                                                                                                                                                                                             |
| Pool Name and Pool Code:                                                                                                                               | Airstrip; Wolfcamp Pool (Code 970)                                                                                                                                                                                                   |
| Well Location Setback Rules:                                                                                                                           | State-Wide Rules Apply                                                                                                                                                                                                               |
| Spacing Unit                                                                                                                                           |                                                                                                                                                                                                                                      |
| Type (Horizontal/Vertical)                                                                                                                             | Horizontal                                                                                                                                                                                                                           |
| Size (Acres)                                                                                                                                           | 323.73-acres                                                                                                                                                                                                                         |
| Building Blocks:                                                                                                                                       | 40-Acres                                                                                                                                                                                                                             |
| Orientation:                                                                                                                                           | North/South                                                                                                                                                                                                                          |
| Description: TRS/County                                                                                                                                | W/2W/2 of Section 36, Township 18 South, Range 34 East, and Lot<br>4, the SW/NW, and W/2 SW/4 of Section 1 (the equivalent of the<br>W/2W/2 of Section 1), Township 19 South, Range 34 East,<br>N.M.P.M., Lea County, New Mexico.    |
| Standard Horizontal Well Spacing Unit (Y/N), If No, describe <u>and is</u><br>approval of non-standard unit requested in this application?             | Yes.                                                                                                                                                                                                                                 |
| Other Situations                                                                                                                                       |                                                                                                                                                                                                                                      |
| Depth Severance: Y/N. If yes, description                                                                                                              | N/A                                                                                                                                                                                                                                  |
| Proximity Tracts: If yes, description                                                                                                                  | N/A                                                                                                                                                                                                                                  |
| Proximity Defining Well: if yes, description                                                                                                           | N/A                                                                                                                                                                                                                                  |
| Applicant's Ownership in Each Tract                                                                                                                    | See Exhibit B-18-b                                                                                                                                                                                                                   |
| Well(s)                                                                                                                                                |                                                                                                                                                                                                                                      |
| Name & API (if assigned), surface and bottom hole location,<br>ootages, completion target, orientation, completion status<br>standard or non-standard) | Add wells as needed                                                                                                                                                                                                                  |
| Well #1: Cross State Com 701H                                                                                                                          | API No. <i>Pending</i><br>SHL: 1350' FNL & 380' FWL, (Unit E), Section 36, T18S, R34E<br>BHL: 130' FSL & 360' FWL, (Unit M) Section 1, T19S, R34E<br>Completion Target: Wolfcamp A (Approx. 11,044' TVD)<br>Orientation: North/South |