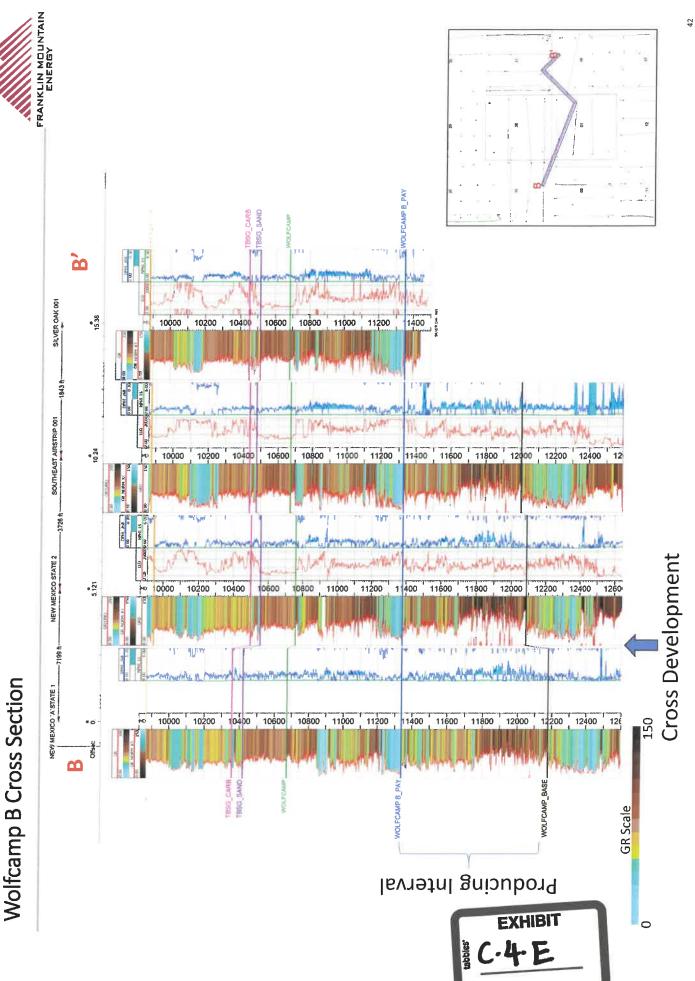

**Tab C:** Affidavit of Ben Kessel, Geologist

- Exhibit C-1: Locator Map
- Exhibit C-2: Regional Stress Orientation Overview
- Exhibit C-3: Bone Spring Geology Study Cases 24110-24112, 24115
  - Exhibit C-3-A: First Bone Spring Sand Structure Map
  - Exhibit C-3-B: First Bone Spring Stratigraphic Cross Section and Cross-Section Locator Map
  - Exhibit C-3-C: First Bone Spring Isopach
  - o Exhibit C-3-D: Second Bone Spring Sand Structure Map
  - Exhibit C-3-E: Second Bone Spring Stratigraphic Cross Section and Cross-Section Locator Map
  - Exhibit C-3-F: Second Bone Spring Isopach
- Exhibit C-4: Wolfcamp Geology Study Cases 23833, 23835, 23838, & 23839
  - Exhibit C-4-A: Wolfcamp A Structure Map
  - Exhibit C-4-B: Wolfcamp A Stratigraphic Cross Section and Cross-Section Locator Map
  - Exhibit C-4-C: Wolfcamp A Isopach Map
  - Exhibit C-4-D: Wolfcamp B Structure Map
  - Exhibit C-4-E: Wolfcamp B Stratigraphic Cross Section and Cross-Section Locator Map
  - Exhibit C-4-F: Wolfcamp B Isopach Map