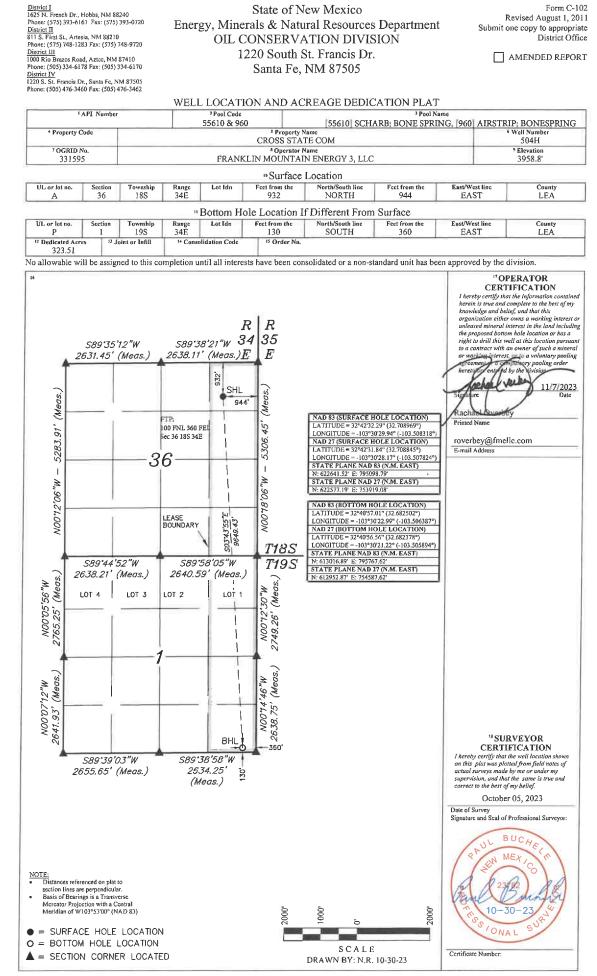

# • CASE NO. 24110 SPECIFIC TESTIMONY AND EXHIBITS

- Exhibit B-21: Application for Case No. 24110
  - Exhibit B-21-a: C-102s
  - Exhibit B-21-b: Lease Tract Map and Summary of Interests
  - Exhibit B-21-c: Well Proposal Letter
  - Exhibit B-21-d: AFEs
  - Exhibit B-21-e: Pooled Parties