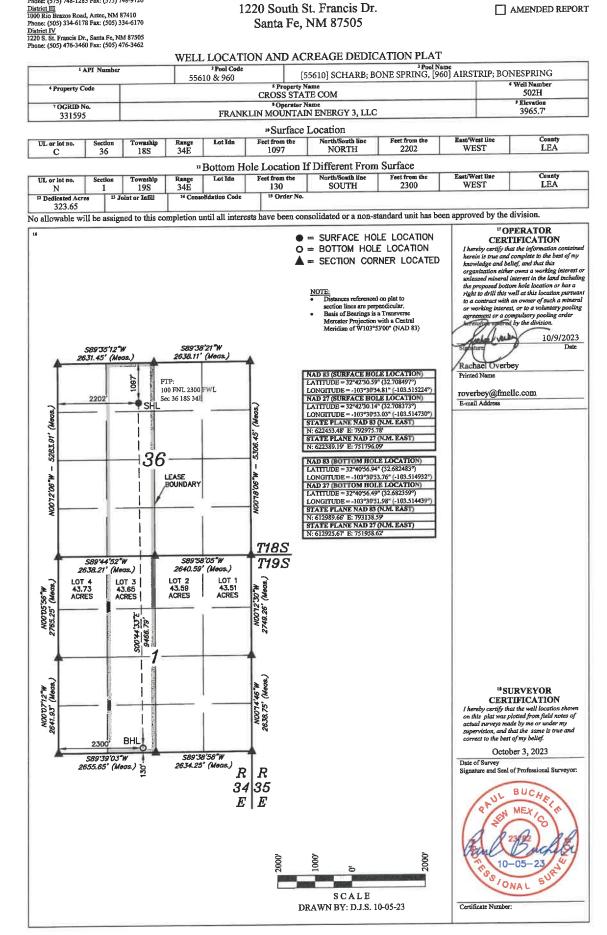

#### • CASE NO. 24115 SPECIFIC TESTIMONY AND EXHIBITS

- Exhibit B-24: Application for Case No. 24115
  - Exhibit B-24-a: C-102s
  - Exhibit B-24-b: Lease Tract Map and Summary of Interests
  - Exhibit B-24-c: Well Proposal Letter
  - Exhibit B-24-d: AFEs
  - Exhibit B-24-e: Pooled Parties for Case No. 24115