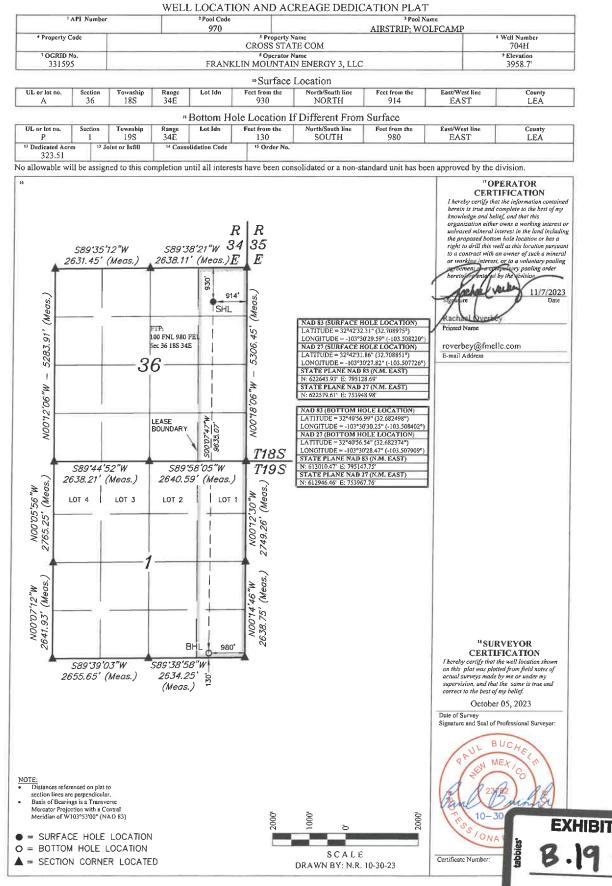

| Case: 23838                                                                                                                                            | APPLICANT'S RESPONSE                                                                                                                                                                                                                |
|--------------------------------------------------------------------------------------------------------------------------------------------------------|-------------------------------------------------------------------------------------------------------------------------------------------------------------------------------------------------------------------------------------|
| Date                                                                                                                                                   | February 8, 2024 - Febraury 9, 2024                                                                                                                                                                                                 |
| Applicant                                                                                                                                              | Franklin Mountain Energy 3, LLC                                                                                                                                                                                                     |
| Designated Operator & OGRID (affiliation if applicable)                                                                                                | Franklin Mountain Energy 3, LLC OGRID No. 331595                                                                                                                                                                                    |
| Applicant's Counsel:                                                                                                                                   | Modrall, Sperling, Roehl, Harris, & Sisk, P.A.                                                                                                                                                                                      |
| Case Title:                                                                                                                                            | Application of Franklin Mountain Energy 3, LLC for Compulsory<br>Pooling and Notice of Overlapping Spacing Unit, Lea County, New<br>Mexico.                                                                                         |
| Entries of Appearance/Intervenors:                                                                                                                     | MRC Permian Company; COG Operating LLC; Armstrong Energy<br>Corporation; Slash Exploration LP                                                                                                                                       |
| Well Family                                                                                                                                            | Cross State                                                                                                                                                                                                                         |
| Formation/Pool                                                                                                                                         |                                                                                                                                                                                                                                     |
| Formation Name(s) or Vertical Extent:                                                                                                                  | Wolfcamp                                                                                                                                                                                                                            |
| Primary Product (Oil or Gas):                                                                                                                          | Oil                                                                                                                                                                                                                                 |
| Pooling this vertical extent:                                                                                                                          | Wolfcamp                                                                                                                                                                                                                            |
| Pool Name and Pool Code:                                                                                                                               | Airstrip; Wolfcamp Pool (Code 970)                                                                                                                                                                                                  |
| Well Location Setback Rules:                                                                                                                           | State-Wide Rules Apply                                                                                                                                                                                                              |
| Spacing Unit                                                                                                                                           |                                                                                                                                                                                                                                     |
| Type (Horizontal/Vertical)                                                                                                                             | Horizontal                                                                                                                                                                                                                          |
| Size (Acres)                                                                                                                                           | 323.51-acres                                                                                                                                                                                                                        |
| Building Blocks:                                                                                                                                       | 40-Acres                                                                                                                                                                                                                            |
| Orientation:                                                                                                                                           | North/South                                                                                                                                                                                                                         |
| Description: TRS/County                                                                                                                                | E/2E/2 of Section 36, Township 18 South, Range 34 East, and Lot 1,<br>the SE/NE, and E/2 SE/4 of Section 1 (the equivalent of the E/2E/2<br>of Section 1), Township 19 South, Range 34 East, N.M.P.M., Lea<br>County, New Mexico.   |
| Standard Horizontal Well Spacing Unit (Y/N), If No, describe <u>and is</u><br>approval of non-standard unit requested in this application?             | Yes.                                                                                                                                                                                                                                |
| Other Situations                                                                                                                                       |                                                                                                                                                                                                                                     |
| Depth Severance: Y/N. If yes, description                                                                                                              | N/A                                                                                                                                                                                                                                 |
| Proximity Tracts: If yes, description                                                                                                                  | N/A                                                                                                                                                                                                                                 |
| Proximity Defining Well: if yes, description                                                                                                           | N/A                                                                                                                                                                                                                                 |
| Applicant's Ownership in Each Tract                                                                                                                    | See Exhibit B-19-b                                                                                                                                                                                                                  |
| Vell(s)                                                                                                                                                |                                                                                                                                                                                                                                     |
| Jame & API (if assigned), surface and bottom hole location,<br>ootages, completion target, orientation, completion status<br>standard or non-standard) | Add wells as needed                                                                                                                                                                                                                 |
| Vell #1: Cross State Com 704H                                                                                                                          | API No. <i>Pending</i><br>SHL: 930' FNL & 914' FEL, (Unit A), Section 36, T18S, R34E<br>BHL: 130' FSL & 980' FEL, (Unit P) Section 1, T19S, R34E<br>Completion Target: Wolfcamp A (Approx. 11,004' TVD)<br>Orientation: North/South |