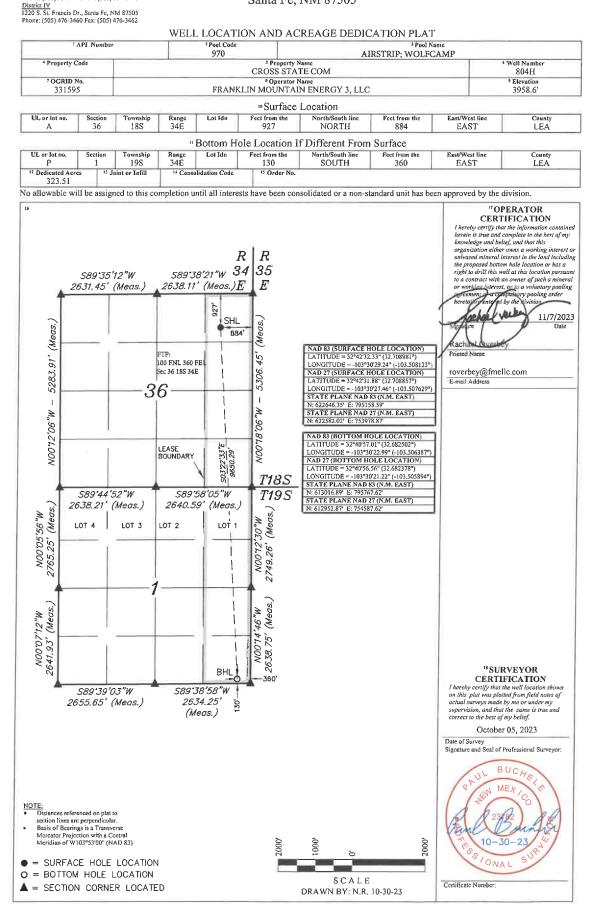

# • CASE NO. 23838 SPECIFIC TESTIMONY AND EXHIBITS

- Exhibit B-19: Application for Case No. 23838
  - Exhibit B-19-a: C-102s
  - Exhibit B-19-b: Lease Tract Map and Summary of Interests
  - Exhibit B-19-c: Well Proposal Letter
  - Exhibit B-19-d: AFEs
  - Exhibit B-19-e: Pooled Parties