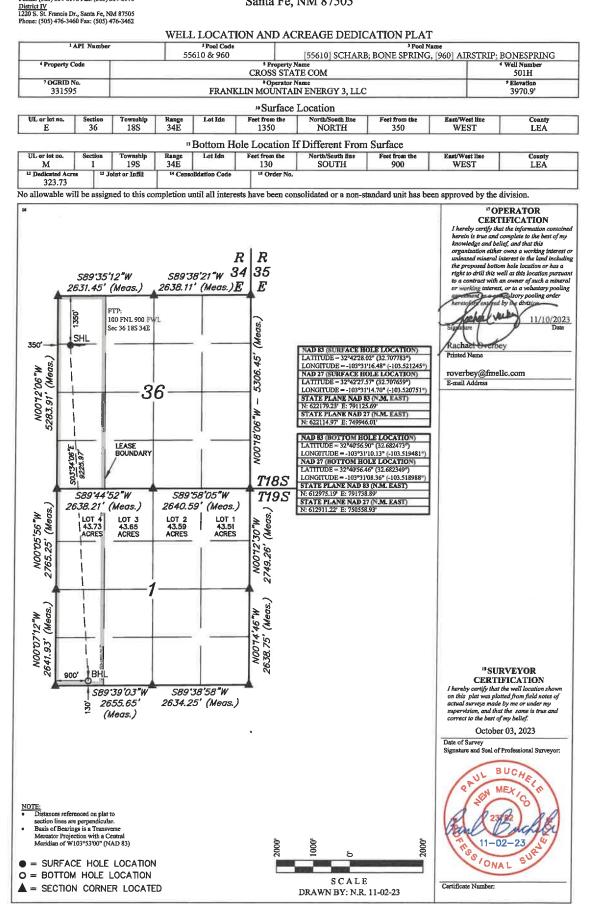

#### • CASE NO. 24112 SPECIFIC TESTIMONY AND EXHIBITS

- Exhibit B-23: Application for Case No. 24112
  - Exhibit B-23-a: C-102s
  - Exhibit B-23-b: Lease Tract Map and Summary of Interests
  - Exhibit B-23-c: Well Proposal Letter
  - Exhibit B-23-d: AFEs
  - Exhibit B-23-e: Pooled Parties