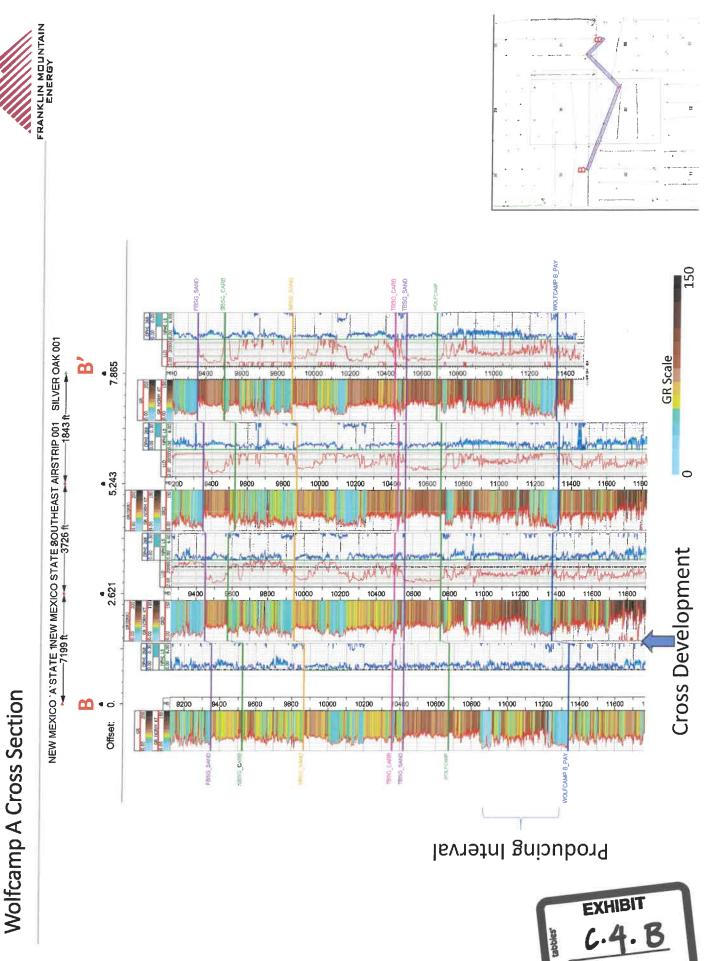

**Tab C:** Affidavit of Ben Kessel, Geologist

- Exhibit C-1: Locator Map
- Exhibit C-2: Regional Stress Orientation Overview
- Exhibit C-3: Bone Spring Geology Study Cases 24110-24112, 24115
  - Exhibit C-3-A: First Bone Spring Sand Structure Map
  - Exhibit C-3-B: First Bone Spring Stratigraphic Cross Section and Cross-Section Locator Map
  - Exhibit C-3-C: First Bone Spring Isopach
  - o Exhibit C-3-D: Second Bone Spring Sand Structure Map
  - Exhibit C-3-E: Second Bone Spring Stratigraphic Cross Section and Cross-Section Locator Map
  - Exhibit C-3-F: Second Bone Spring Isopach
- Exhibit C-4: Wolfcamp Geology Study Cases 23833, 23835, 23838, & 23839
  - Exhibit C-4-A: Wolfcamp A Structure Map
  - Exhibit C-4-B: Wolfcamp A Stratigraphic Cross Section and Cross-Section Locator Map
  - Exhibit C-4-C: Wolfcamp A Isopach Map
  - Exhibit C-4-D: Wolfcamp B Structure Map
  - Exhibit C-4-E: Wolfcamp B Stratigraphic Cross Section and Cross-Section Locator Map
  - Exhibit C-4-F: Wolfcamp B Isopach Map

| <i>Received by OCD: 2/15/2024 11:05:40 AM</i><br>Well #2: Cross State Com 803H                                                                         | API No. Pending<br>SHL: 1032' FNL & 2070' FEL, (Unit B), Section 36, T18S, R34E<br>BHL: 130' FSL & 1680' FEL, (Unit O), Section 1, T19S, R34E<br>Completion Target: Wolfcamp B (Approx. 11,555' TVD)<br>Orientation: North/South |
|--------------------------------------------------------------------------------------------------------------------------------------------------------|----------------------------------------------------------------------------------------------------------------------------------------------------------------------------------------------------------------------------------|
| Horizontal Well First and Last Take Points                                                                                                             | See Exhibit B-17-a                                                                                                                                                                                                               |
| Completion Target (Formation, TVD and MD)                                                                                                              | See Exhibit B-17-c                                                                                                                                                                                                               |
| AFE Capex and Operating Costs                                                                                                                          |                                                                                                                                                                                                                                  |
| Drilling Supervision/Month \$                                                                                                                          | \$9,000.00                                                                                                                                                                                                                       |
| Production Supervision/Month \$                                                                                                                        | \$900.00                                                                                                                                                                                                                         |
| Justification for Supervision Costs                                                                                                                    | See Exhibit B Pargraph 110                                                                                                                                                                                                       |
| Requested Risk Charge                                                                                                                                  | 200%                                                                                                                                                                                                                             |
| Notice of Hearing                                                                                                                                      |                                                                                                                                                                                                                                  |
| Proposed Notice of Hearing                                                                                                                             | Exhibit E-1                                                                                                                                                                                                                      |
| Proof of Mailed Notice of Hearing (20 days before hearing)                                                                                             | Exhibit E-2; Exhibit E-3                                                                                                                                                                                                         |
| Proof of Published Notice of Hearing (10 days before hearing)                                                                                          | Exhibit E-4                                                                                                                                                                                                                      |
| Ownership Determination                                                                                                                                |                                                                                                                                                                                                                                  |
| Land Ownership Schematic of the Spacing Unit                                                                                                           | Exhibit B-3; B-17-b                                                                                                                                                                                                              |
| Tract List (including lease numbers and owners)                                                                                                        | Exhibit B-17-b                                                                                                                                                                                                                   |
| If approval of Non-Standard Spacing Unit is requested, Tract List<br>(including lease numbers and owners) of Tracts subject to notice<br>requirements. | N/A                                                                                                                                                                                                                              |
| Pooled Parties (including ownership type)                                                                                                              | Exhibit B-17-e                                                                                                                                                                                                                   |
| Unlocatable Parties to be Pooled                                                                                                                       | N/A                                                                                                                                                                                                                              |
| Ownership Depth Severance (including percentage above & below)                                                                                         | N/A                                                                                                                                                                                                                              |
| Joinder                                                                                                                                                |                                                                                                                                                                                                                                  |
| Sample Copy of Proposal Letter                                                                                                                         | See Exhibit B-17-c                                                                                                                                                                                                               |
| List of Interest Owners (ie Exhibit A of JOA)                                                                                                          | Exhibit B-17-b                                                                                                                                                                                                                   |
| Chronology of Contact with Non-Joined Working Interests                                                                                                | Exhibit B-16                                                                                                                                                                                                                     |
| Overhead Rates In Proposal Letter                                                                                                                      | See Exhibit B-17-c                                                                                                                                                                                                               |
| Cost Estimate to Drill and Complete                                                                                                                    | Exhibit B-17-d                                                                                                                                                                                                                   |
| Cost Estimate to Equip Well                                                                                                                            | Exhibit B-17-d                                                                                                                                                                                                                   |
| Cost Estimate for Production Facilities                                                                                                                | Exhibit B-17-d                                                                                                                                                                                                                   |
| Geology                                                                                                                                                |                                                                                                                                                                                                                                  |
| summary (including special considerations)                                                                                                             | Exhibit C                                                                                                                                                                                                                        |
| pacing Unit Schematic                                                                                                                                  | Exhibit C-1                                                                                                                                                                                                                      |
| Sunbarrel/Lateral Trajectory Schematic                                                                                                                 | Exhibit C-1                                                                                                                                                                                                                      |
| Vell Orientation (with rationale)                                                                                                                      | Exhibit C-2                                                                                                                                                                                                                      |
| arget Formation                                                                                                                                        | Exhibit C-4-A to C-4-F                                                                                                                                                                                                           |
| ISU Cross Section                                                                                                                                      | Exhibit C-4-B; C-4-E                                                                                                                                                                                                             |
| Pepth Severance Discussion                                                                                                                             | N/A                                                                                                                                                                                                                              |
| orms, Figures and Tables                                                                                                                               |                                                                                                                                                                                                                                  |
| C-102                                                                                                                                                  | See Exhibit B-17-a                                                                                                                                                                                                               |

Released to Imaging: 2/15/2024 4:52:28 PM

| Received by OCD: 2/15/2024 11:05:40 AM                   | Page 8 of 35                                      |
|----------------------------------------------------------|---------------------------------------------------|
| Tracts                                                   | Exhibit B-17-b                                    |
| Summary of Interests, Unit Recapitulation (Tracts)       | Exhibit B-17-b                                    |
| General Location Map (including basin)                   | Exhibit C-1                                       |
| Well Bore Location Map                                   | Exhibit C-4-A; C-4-D                              |
| Structure Contour Map - Subsea Depth                     | Exhibit C-4-A; C-4-D                              |
| Cross Section Location Map (including wells)             | Exhibit C-4-A; C-4-D                              |
| Cross Section (including Landing Zone)                   | Exhibit C-4-B; C-4-E                              |
| Additional Information                                   |                                                   |
| Special Provisions/Stipulations                          | N/A                                               |
| CERTIFICATION: I hereby certify that the information pro | vided in this checklist is complete and accurate. |
| Printed Name (Attorney or Party Representative):         | Deana M. Bennett                                  |
| Signed Name (Attorney or Party Representative):          | /s/ Deana M. Bennett                              |
| Date:                                                    | 2/1/2024                                          |

| <i>Received by OCD: 2/15/2024 11:05:40 AM</i><br>Well #2: Cross State Com 801H                                                                         | API No. Pending<br>SHL: 1375' FNL & 392' FWL, (Unit E), Section 36, T18S, R34E<br>BHL: 130' FSL & 900' FWL, (Unit M), Section 1, T19S, R34E<br>Completion Target: Wolfcamp B (Approx. 11,614' TVD)<br>Orientation: North/South |
|--------------------------------------------------------------------------------------------------------------------------------------------------------|--------------------------------------------------------------------------------------------------------------------------------------------------------------------------------------------------------------------------------|
| Horizontal Well First and Last Take Points                                                                                                             | See Exhibit B-18-a                                                                                                                                                                                                             |
| Completion Target (Formation, TVD and MD)                                                                                                              | See Exhibit B-18-c                                                                                                                                                                                                             |
| AFE Capex and Operating Costs                                                                                                                          |                                                                                                                                                                                                                                |
| Drilling Supervision/Month \$                                                                                                                          | \$9,000.00                                                                                                                                                                                                                     |
| Production Supervision/Month \$                                                                                                                        | \$900.00                                                                                                                                                                                                                       |
| Justification for Supervision Costs                                                                                                                    | See Exhibit B Pargraph 110                                                                                                                                                                                                     |
| Requested Risk Charge                                                                                                                                  | 200%                                                                                                                                                                                                                           |
| Notice of Hearing                                                                                                                                      |                                                                                                                                                                                                                                |
| Proposed Notice of Hearing                                                                                                                             | Exhibit E-1                                                                                                                                                                                                                    |
| Proof of Mailed Notice of Hearing (20 days before hearing)                                                                                             | Exhibit E-2; Exhibit E-3                                                                                                                                                                                                       |
| Proof of Published Notice of Hearing (10 days before hearing)                                                                                          | Exhibit E-4                                                                                                                                                                                                                    |
| Ownership Determination                                                                                                                                |                                                                                                                                                                                                                                |
| Land Ownership Schematic of the Spacing Unit                                                                                                           | Exhibit B-3; B-18-b                                                                                                                                                                                                            |
| Tract List (including lease numbers and owners)                                                                                                        | Exhibit B-18-b                                                                                                                                                                                                                 |
| If approval of Non-Standard Spacing Unit is requested, Tract List<br>(including lease numbers and owners) of Tracts subject to notice<br>requirements. | N/A                                                                                                                                                                                                                            |
| Pooled Parties (including ownership type)                                                                                                              | Exhibit B-18-e                                                                                                                                                                                                                 |
| Unlocatable Parties to be Pooled                                                                                                                       | N/A                                                                                                                                                                                                                            |
| Ownership Depth Severance (including percentage above & below)                                                                                         | N/A                                                                                                                                                                                                                            |
| loinder                                                                                                                                                |                                                                                                                                                                                                                                |
| Sample Copy of Proposal Letter                                                                                                                         | See Exhibit B-18-c                                                                                                                                                                                                             |
| ist of Interest Owners (ie Exhibit A of JOA)                                                                                                           | Exhibit B-18-b                                                                                                                                                                                                                 |
| Chronology of Contact with Non-Joined Working Interests                                                                                                | Exhibit B-16                                                                                                                                                                                                                   |
| Overhead Rates In Proposal Letter                                                                                                                      | See Exhibit B-18-c                                                                                                                                                                                                             |
| Cost Estimate to Drill and Complete                                                                                                                    | Exhibit B-18-d                                                                                                                                                                                                                 |
| Cost Estimate to Equip Well                                                                                                                            | Exhibit B-18-d                                                                                                                                                                                                                 |
| Cost Estimate for Production Facilities                                                                                                                | Exhibit B-18-d                                                                                                                                                                                                                 |
| Geology                                                                                                                                                |                                                                                                                                                                                                                                |
| ummary (including special considerations)                                                                                                              | Exhibit C                                                                                                                                                                                                                      |
| pacing Unit Schematic                                                                                                                                  | Exhibit C-1                                                                                                                                                                                                                    |
| Sunbarrel/Lateral Trajectory Schematic                                                                                                                 | Exhibit C-1                                                                                                                                                                                                                    |
| Vell Orientation (with rationale)                                                                                                                      | Exhibit C-2                                                                                                                                                                                                                    |
| arget Formation                                                                                                                                        | Exhibit C-4-A to C-4-F                                                                                                                                                                                                         |
| ISU Cross Section                                                                                                                                      | Exhibit C-4-B; C-4-E                                                                                                                                                                                                           |
| epth Severance Discussion                                                                                                                              | N/A                                                                                                                                                                                                                            |
| orms, Figures and Tables                                                                                                                               |                                                                                                                                                                                                                                |
| -102                                                                                                                                                   | See Exhibit B-18-a                                                                                                                                                                                                             |

| <i>Received by OCD: 2/15/2024 11:05:40 AM</i>             | Exhibit B-18-b                                    |
|-----------------------------------------------------------|---------------------------------------------------|
| Summary of Interests, Unit Recapitulation (Tracts)        | Exhibit B-18-b                                    |
| General Location Map (including basin)                    | Exhibit C-1                                       |
| Well Bore Location Map                                    | Exhibit C-4-A; C-4-D                              |
| Structure Contour Map - Subsea Depth                      | Exhibit C-4-A; C-4-D                              |
| Cross Section Location Map (including wells)              | Exhibit C-4-A; C-4-D                              |
| Cross Section (including Landing Zone)                    | Exhibit C-4-B; C-4-E                              |
| Additional Information                                    |                                                   |
| Special Provisions/Stipulations                           | N/A                                               |
| CERTIFICATION: I hereby certify that the information prov | vided in this checklist is complete and accurate. |
| Printed Name (Attorney or Party Representative):          | Deana M. Bennett                                  |
| Signed Name (Attorney or Party Representative):           | /s/ Deana M. Bennétt                              |
| Date:                                                     | 2/1/2024                                          |