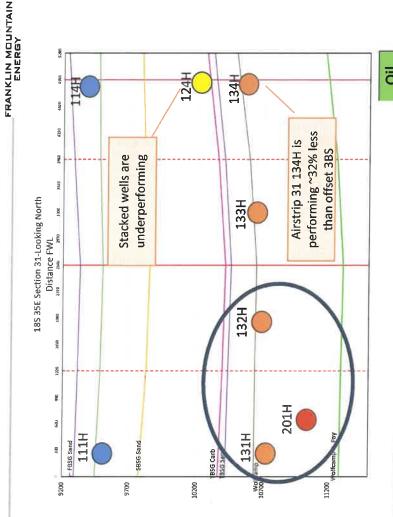

**Tab D**: Affidavit of Cory McCoy, Reservoir Engineer

- Exhibit D-1: Resume of Cory McCoy
- Exhibit D-2: MRC's Airstrip Well Development Plan Comparison
- Exhibit D-3: MRC Airstrip Well List
- Exhibit D-4: FME3's Optimized Development Plan
- Exhibit D-5: MRC's Airstrip Well Case Study
- Exhibit D-6: Comparison of Authorization for Expenditure