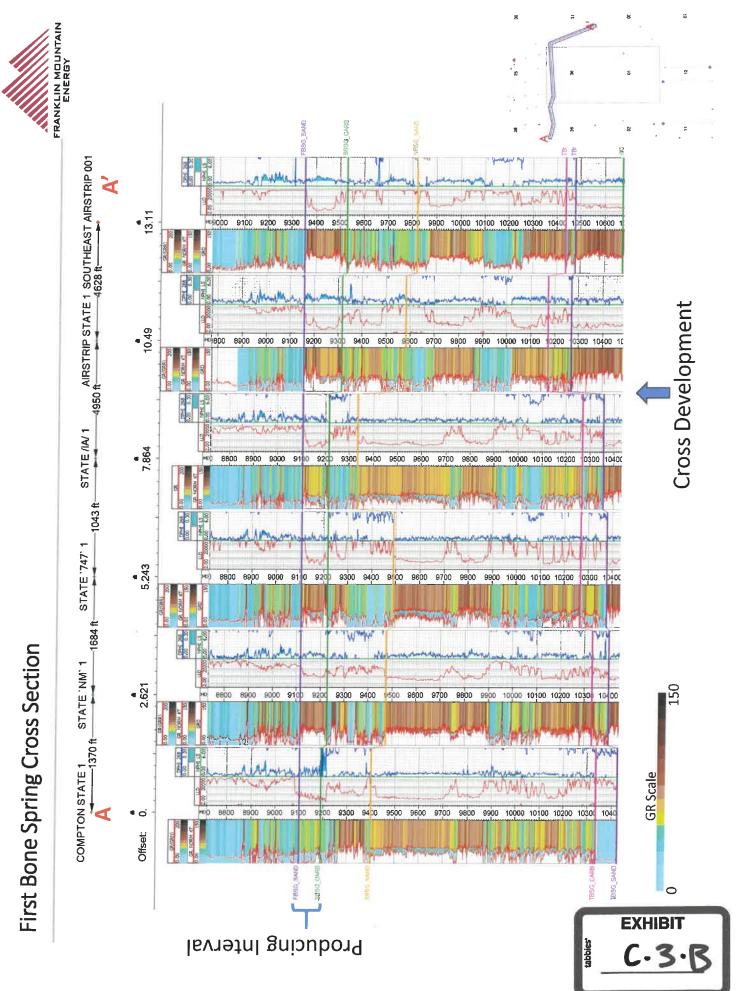

**Tab C:** Affidavit of Ben Kessel, Geologist

- Exhibit C-1: Locator Map
- Exhibit C-2: Regional Stress Orientation Overview
- Exhibit C-3: Bone Spring Geology Study Cases 24110-24112, 24115
  - Exhibit C-3-A: First Bone Spring Sand Structure Map
  - Exhibit C-3-B: First Bone Spring Stratigraphic Cross Section and Cross-Section Locator Map
  - Exhibit C-3-C: First Bone Spring Isopach
  - o Exhibit C-3-D: Second Bone Spring Sand Structure Map
  - Exhibit C-3-E: Second Bone Spring Stratigraphic Cross Section and Cross-Section Locator Map
  - Exhibit C-3-F: Second Bone Spring Isopach
- Exhibit C-4: Wolfcamp Geology Study Cases 23833, 23835, 23838, & 23839
  - Exhibit C-4-A: Wolfcamp A Structure Map
  - Exhibit C-4-B: Wolfcamp A Stratigraphic Cross Section and Cross-Section Locator Map
  - Exhibit C-4-C: Wolfcamp A Isopach Map
  - Exhibit C-4-D: Wolfcamp B Structure Map
  - Exhibit C-4-E: Wolfcamp B Stratigraphic Cross Section and Cross-Section Locator Map
  - Exhibit C-4-F: Wolfcamp B Isopach Map