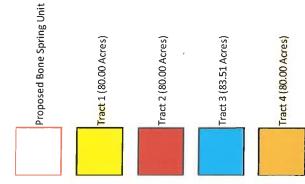

| Case: 23838                                                                                                                                            | APPLICANT'S RESPONSE                                                                                                                                                                                                                |
|--------------------------------------------------------------------------------------------------------------------------------------------------------|-------------------------------------------------------------------------------------------------------------------------------------------------------------------------------------------------------------------------------------|
| Date                                                                                                                                                   | February 8, 2024 - Febraury 9, 2024                                                                                                                                                                                                 |
| Applicant                                                                                                                                              | Franklin Mountain Energy 3, LLC                                                                                                                                                                                                     |
| Designated Operator & OGRID (affiliation if applicable)                                                                                                | Franklin Mountain Energy 3, LLC OGRID No. 331595                                                                                                                                                                                    |
| Applicant's Counsel:                                                                                                                                   | Modrall, Sperling, Roehl, Harris, & Sisk, P.A.                                                                                                                                                                                      |
| Case Title:                                                                                                                                            | Application of Franklin Mountain Energy 3, LLC for Compulsory<br>Pooling and Notice of Overlapping Spacing Unit, Lea County, New<br>Mexico.                                                                                         |
| Entries of Appearance/Intervenors:                                                                                                                     | MRC Permian Company; COG Operating LLC; Armstrong Energy<br>Corporation; Slash Exploration LP                                                                                                                                       |
| Well Family                                                                                                                                            | Cross State                                                                                                                                                                                                                         |
| Formation/Pool                                                                                                                                         |                                                                                                                                                                                                                                     |
| Formation Name(s) or Vertical Extent:                                                                                                                  | Wolfcamp                                                                                                                                                                                                                            |
| Primary Product (Oil or Gas):                                                                                                                          | Oil                                                                                                                                                                                                                                 |
| Pooling this vertical extent:                                                                                                                          | Wolfcamp                                                                                                                                                                                                                            |
| Pool Name and Pool Code:                                                                                                                               | Airstrip; Wolfcamp Pool (Code 970)                                                                                                                                                                                                  |
| Well Location Setback Rules:                                                                                                                           | State-Wide Rules Apply                                                                                                                                                                                                              |
| Spacing Unit                                                                                                                                           |                                                                                                                                                                                                                                     |
| Type (Horizontal/Vertical)                                                                                                                             | Horizontal                                                                                                                                                                                                                          |
| Size (Acres)                                                                                                                                           | 323.51-acres                                                                                                                                                                                                                        |
| Building Blocks:                                                                                                                                       | 40-Acres                                                                                                                                                                                                                            |
| Orientation:                                                                                                                                           | North/South                                                                                                                                                                                                                         |
| Description: TRS/County                                                                                                                                | E/2E/2 of Section 36, Township 18 South, Range 34 East, and Lot 1,<br>the SE/NE, and E/2 SE/4 of Section 1 (the equivalent of the E/2E/2<br>of Section 1), Township 19 South, Range 34 East, N.M.P.M., Lea<br>County, New Mexico.   |
| Standard Horizontal Well Spacing Unit (Y/N), If No, describe <u>and is</u><br>approval of non-standard unit requested in this application?             | Yes.                                                                                                                                                                                                                                |
| Other Situations                                                                                                                                       |                                                                                                                                                                                                                                     |
| Depth Severance: Y/N. If yes, description                                                                                                              | N/A                                                                                                                                                                                                                                 |
| Proximity Tracts: If yes, description                                                                                                                  | N/A                                                                                                                                                                                                                                 |
| Proximity Defining Well: if yes, description                                                                                                           | N/A                                                                                                                                                                                                                                 |
| Applicant's Ownership in Each Tract                                                                                                                    | See Exhibit B-19-b                                                                                                                                                                                                                  |
| Vell(s)                                                                                                                                                |                                                                                                                                                                                                                                     |
| Jame & API (if assigned), surface and bottom hole location,<br>ootages, completion target, orientation, completion status<br>standard or non-standard) | Add wells as needed                                                                                                                                                                                                                 |
| Vell #1: Cross State Com 704H                                                                                                                          | API No. <i>Pending</i><br>SHL: 930' FNL & 914' FEL, (Unit A), Section 36, T18S, R34E<br>BHL: 130' FSL & 980' FEL, (Unit P) Section 1, T19S, R34E<br>Completion Target: Wolfcamp A (Approx. 11,004' TVD)<br>Orientation: North/South |