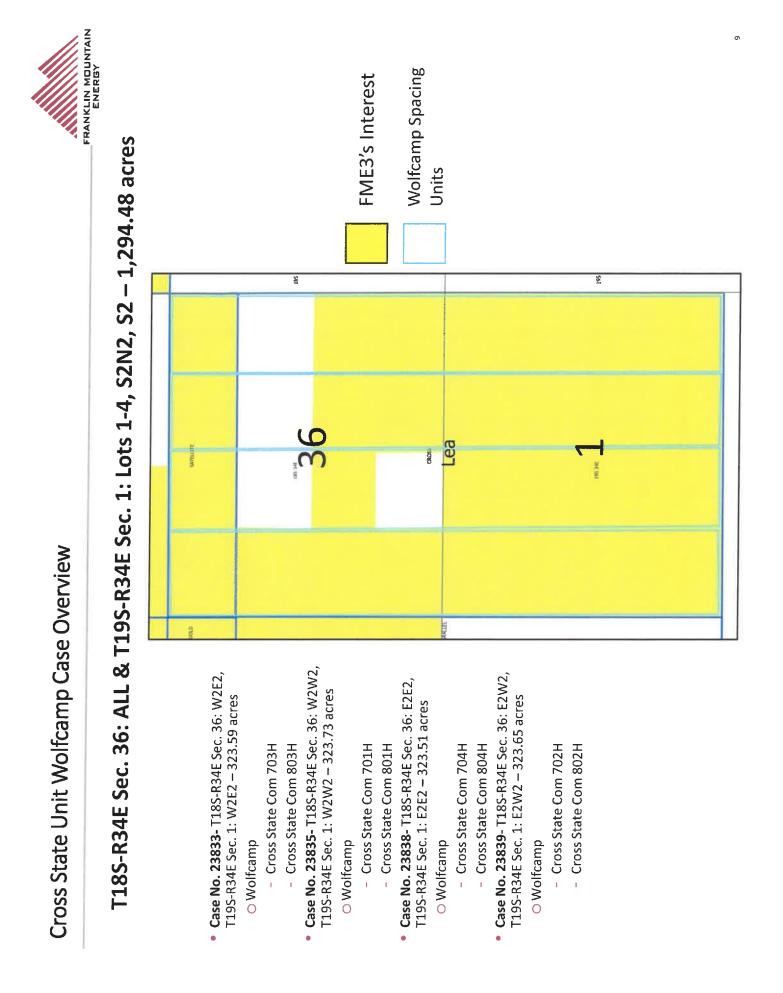

| Case: 23833                                                                                                                                              | APPLICANT'S RESPONSE                                                                                                                                                                                                              |
|----------------------------------------------------------------------------------------------------------------------------------------------------------|-----------------------------------------------------------------------------------------------------------------------------------------------------------------------------------------------------------------------------------|
| Date                                                                                                                                                     | February 8, 2024 - February 9, 2024                                                                                                                                                                                               |
| Applicant                                                                                                                                                | Franklin Mountain Energy 3, LLC                                                                                                                                                                                                   |
| Designated Operator & OGRID (affiliation if applicable)                                                                                                  | Franklin Mountain Energy 3, LLC OGRID No. 331595                                                                                                                                                                                  |
| Applicant's Counsel:                                                                                                                                     | Modrall, Sperling, Roehl, Harris, & Sisk, P.A.                                                                                                                                                                                    |
| Case Title:                                                                                                                                              | Application of Franklin Mountain Energy 3, LLC for Compulsory<br>Pooling and Notice of Overlapping Spacing Unit, Lea County, New<br>Mexico.                                                                                       |
| Entries of Appearance/Intervenors:                                                                                                                       | MRC Permian Company; COG Operating LLC; Armstrong Energy<br>Corporation; Slash Exploration LP                                                                                                                                     |
| Well Family                                                                                                                                              | Cross State                                                                                                                                                                                                                       |
| Formation/Pool                                                                                                                                           |                                                                                                                                                                                                                                   |
| Formation Name(s) or Vertical Extent:                                                                                                                    | Wolfcamp                                                                                                                                                                                                                          |
| Primary Product (Oil or Gas):                                                                                                                            | Oil                                                                                                                                                                                                                               |
| Pooling this vertical extent:                                                                                                                            | Wolfcamp                                                                                                                                                                                                                          |
| Pool Name and Pool Code:                                                                                                                                 | Airstrip; Wolfcamp Pool (Code 970)                                                                                                                                                                                                |
| Well Location Setback Rules:                                                                                                                             | State-Wide Rules Apply                                                                                                                                                                                                            |
| Spacing Unit                                                                                                                                             |                                                                                                                                                                                                                                   |
| Type (Horizontal/Vertical)                                                                                                                               | Horizontal                                                                                                                                                                                                                        |
| Size (Acres)                                                                                                                                             | 323.59-acres                                                                                                                                                                                                                      |
| Building Blocks:                                                                                                                                         | 40-Acres                                                                                                                                                                                                                          |
| Orientation:                                                                                                                                             | North/South                                                                                                                                                                                                                       |
| Description: TRS/County                                                                                                                                  | W/2E/2 of Section 36, Township 18 South, Range 34 East, and Lot 2,<br>the SW/NE, and W/2 SE/4 of Section 1 (the equivalent of the<br>W/2E/2 of Section 1), Township 19 South, Range 34 East, N.M.P.M.,<br>Lea County, New Mexico. |
| Standard Horizontal Well Spacing Unit (Y/N), If No, describe <u>and is</u> approval of non-standard unit requested in this application?                  | Yes.                                                                                                                                                                                                                              |
| Other Situations                                                                                                                                         |                                                                                                                                                                                                                                   |
| Depth Severance: Y/N. If yes, description                                                                                                                | N/A                                                                                                                                                                                                                               |
| Proximity Tracts: If yes, description                                                                                                                    | N/A                                                                                                                                                                                                                               |
| Proximity Defining Well: if yes, description                                                                                                             | N/A                                                                                                                                                                                                                               |
| Applicant's Ownership in Each Tract                                                                                                                      | See Exhibit B-17-b                                                                                                                                                                                                                |
| Well(s)                                                                                                                                                  |                                                                                                                                                                                                                                   |
| Name & API (if assigned), surface and bottom hole location,<br>footages, completion target, orientation, completion status<br>(standard or non-standard) | Add wells as needed                                                                                                                                                                                                               |
| EXHIBIT                                                                                                                                                  | API No. Pending<br>SHL: 1032' FNL & 2100' FEL, (Unit B), Section 36, T18S, R34E<br>BHL: 130' FSL & 2305' FEL, (Unit O), Section 1, T19S, R34E<br>Completion Target: Wolfcamp A (Approx. 11,017' TVD)<br>Orientation: North/South  |

| Case: 23835                                                                                                                                            | APPLICANT'S RESPONSE                                                                                                                                                                                                                 |
|--------------------------------------------------------------------------------------------------------------------------------------------------------|--------------------------------------------------------------------------------------------------------------------------------------------------------------------------------------------------------------------------------------|
| Date                                                                                                                                                   | February 8, 2024 - Febraury 9, 2024                                                                                                                                                                                                  |
| Applicant                                                                                                                                              | Franklin Mountain Energy 3, LLC                                                                                                                                                                                                      |
| Designated Operator & OGRID (affiliation if applicable)                                                                                                | Franklin Mountain Energy 3, LLC OGRID No. 331595                                                                                                                                                                                     |
| Applicant's Counsel:                                                                                                                                   | Modrall, Sperling, Roehl, Harris, & Sisk, P.A.                                                                                                                                                                                       |
| Case Title:                                                                                                                                            | Application of Franklin Mountain Energy 3, LLC for Compulsory<br>Pooling and Notice of Overlapping Spacing Unit, Lea County, New<br>Mexico.                                                                                          |
| Entries of Appearance/Intervenors:                                                                                                                     | MRC Permian Company; COG Operating LLC; Armstrong Energy<br>Corporation; Slash Exploration LP                                                                                                                                        |
| Well Family                                                                                                                                            | Cross State                                                                                                                                                                                                                          |
| Formation/Pool                                                                                                                                         |                                                                                                                                                                                                                                      |
| Formation Name(s) or Vertical Extent:                                                                                                                  | Wolfcamp                                                                                                                                                                                                                             |
| Primary Product (Oil or Gas):                                                                                                                          | Oil                                                                                                                                                                                                                                  |
| Pooling this vertical extent:                                                                                                                          | Wolfcamp                                                                                                                                                                                                                             |
| Pool Name and Pool Code:                                                                                                                               | Airstrip; Wolfcamp Pool (Code 970)                                                                                                                                                                                                   |
| Well Location Setback Rules:                                                                                                                           | State-Wide Rules Apply                                                                                                                                                                                                               |
| Spacing Unit                                                                                                                                           |                                                                                                                                                                                                                                      |
| Type (Horizontal/Vertical)                                                                                                                             | Horizontal                                                                                                                                                                                                                           |
| Size (Acres)                                                                                                                                           | 323.73-acres                                                                                                                                                                                                                         |
| Building Blocks:                                                                                                                                       | 40-Acres                                                                                                                                                                                                                             |
| Orientation:                                                                                                                                           | North/South                                                                                                                                                                                                                          |
| Description: TRS/County                                                                                                                                | W/2W/2 of Section 36, Township 18 South, Range 34 East, and Lot<br>4, the SW/NW, and W/2 SW/4 of Section 1 (the equivalent of the<br>W/2W/2 of Section 1), Township 19 South, Range 34 East,<br>N.M.P.M., Lea County, New Mexico.    |
| Standard Horizontal Well Spacing Unit (Y/N), If No, describe <u>and is</u><br>approval of non-standard unit requested in this application?             | Yes.                                                                                                                                                                                                                                 |
| Other Situations                                                                                                                                       |                                                                                                                                                                                                                                      |
| Depth Severance: Y/N. If yes, description                                                                                                              | N/A                                                                                                                                                                                                                                  |
| Proximity Tracts: If yes, description                                                                                                                  | N/A                                                                                                                                                                                                                                  |
| Proximity Defining Well: if yes, description                                                                                                           | N/A                                                                                                                                                                                                                                  |
| Applicant's Ownership in Each Tract                                                                                                                    | See Exhibit B-18-b                                                                                                                                                                                                                   |
| Well(s)                                                                                                                                                |                                                                                                                                                                                                                                      |
| Name & API (if assigned), surface and bottom hole location,<br>ootages, completion target, orientation, completion status<br>standard or non-standard) | Add wells as needed                                                                                                                                                                                                                  |
| Well #1: Cross State Com 701H                                                                                                                          | API No. <i>Pending</i><br>SHL: 1350' FNL & 380' FWL, (Unit E), Section 36, T18S, R34E<br>BHL: 130' FSL & 360' FWL, (Unit M) Section 1, T19S, R34E<br>Completion Target: Wolfcamp A (Approx. 11,044' TVD)<br>Orientation: North/South |

| Case: 23838                                                                                                                                            | APPLICANT'S RESPONSE                                                                                                                                                                                                                |
|--------------------------------------------------------------------------------------------------------------------------------------------------------|-------------------------------------------------------------------------------------------------------------------------------------------------------------------------------------------------------------------------------------|
| Date                                                                                                                                                   | February 8, 2024 - Febraury 9, 2024                                                                                                                                                                                                 |
| Applicant                                                                                                                                              | Franklin Mountain Energy 3, LLC                                                                                                                                                                                                     |
| Designated Operator & OGRID (affiliation if applicable)                                                                                                | Franklin Mountain Energy 3, LLC OGRID No. 331595                                                                                                                                                                                    |
| Applicant's Counsel:                                                                                                                                   | Modrall, Sperling, Roehl, Harris, & Sisk, P.A.                                                                                                                                                                                      |
| Case Title:                                                                                                                                            | Application of Franklin Mountain Energy 3, LLC for Compulsory<br>Pooling and Notice of Overlapping Spacing Unit, Lea County, New<br>Mexico.                                                                                         |
| Entries of Appearance/Intervenors:                                                                                                                     | MRC Permian Company; COG Operating LLC; Armstrong Energy<br>Corporation; Slash Exploration LP                                                                                                                                       |
| Well Family                                                                                                                                            | Cross State                                                                                                                                                                                                                         |
| Formation/Pool                                                                                                                                         |                                                                                                                                                                                                                                     |
| Formation Name(s) or Vertical Extent:                                                                                                                  | Wolfcamp                                                                                                                                                                                                                            |
| Primary Product (Oil or Gas):                                                                                                                          | Oil                                                                                                                                                                                                                                 |
| Pooling this vertical extent:                                                                                                                          | Wolfcamp                                                                                                                                                                                                                            |
| Pool Name and Pool Code:                                                                                                                               | Airstrip; Wolfcamp Pool (Code 970)                                                                                                                                                                                                  |
| Well Location Setback Rules:                                                                                                                           | State-Wide Rules Apply                                                                                                                                                                                                              |
| Spacing Unit                                                                                                                                           |                                                                                                                                                                                                                                     |
| Type (Horizontal/Vertical)                                                                                                                             | Horizontal                                                                                                                                                                                                                          |
| Size (Acres)                                                                                                                                           | 323.51-acres                                                                                                                                                                                                                        |
| Building Blocks:                                                                                                                                       | 40-Acres                                                                                                                                                                                                                            |
| Orientation:                                                                                                                                           | North/South                                                                                                                                                                                                                         |
| Description: TRS/County                                                                                                                                | E/2E/2 of Section 36, Township 18 South, Range 34 East, and Lot 1,<br>the SE/NE, and E/2 SE/4 of Section 1 (the equivalent of the E/2E/2<br>of Section 1), Township 19 South, Range 34 East, N.M.P.M., Lea<br>County, New Mexico.   |
| Standard Horizontal Well Spacing Unit (Y/N), If No, describe <u>and is</u><br>approval of non-standard unit requested in this application?             | Yes.                                                                                                                                                                                                                                |
| Other Situations                                                                                                                                       |                                                                                                                                                                                                                                     |
| Depth Severance: Y/N. If yes, description                                                                                                              | N/A                                                                                                                                                                                                                                 |
| Proximity Tracts: If yes, description                                                                                                                  | N/A                                                                                                                                                                                                                                 |
| Proximity Defining Well: if yes, description                                                                                                           | N/A                                                                                                                                                                                                                                 |
| Applicant's Ownership in Each Tract                                                                                                                    | See Exhibit B-19-b                                                                                                                                                                                                                  |
| Vell(s)                                                                                                                                                |                                                                                                                                                                                                                                     |
| Jame & API (if assigned), surface and bottom hole location,<br>ootages, completion target, orientation, completion status<br>standard or non-standard) | Add wells as needed                                                                                                                                                                                                                 |
| Vell #1: Cross State Com 704H                                                                                                                          | API No. <i>Pending</i><br>SHL: 930' FNL & 914' FEL, (Unit A), Section 36, T18S, R34E<br>BHL: 130' FSL & 980' FEL, (Unit P) Section 1, T19S, R34E<br>Completion Target: Wolfcamp A (Approx. 11,004' TVD)<br>Orientation: North/South |