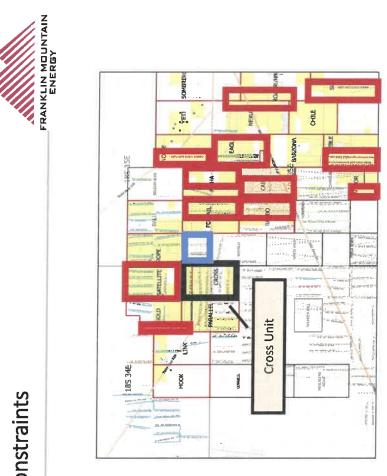

#### TABLE OF CONTENTS<sup>1</sup>

Tab A: Compulsory Pooling Checklists

Tab B: Affidavit of Lee Zink, Director of Land

- Exhibit B-1: General Location Map
- Exhibit B-2: Operator Development Plan Comparison Overview
- Exhibit B-3: Wolfcamp Ownership Comparison Overview
- Exhibit B-4: Bone Spring Ownership Comparison Overview
- Exhibit B-5: Development Comparison
- Exhibit B-6: Cross Unit Area and Comprehensive Development Map
- Exhibit B-7: Cross and Satellite Overlap Development Discussion
- Exhibit B-8: Overlapping Spacing Unit Maximization
- Exhibit B-9: Cross Overview of Operation and Logistics
- Exhibit B-10: Water Takeaway Overview
- Exhibit B-11: Gas Takeaway Overview
- Exhibit B-12: Oil Pipeline Solutions
- Exhibit B-13: FME3's Activity Around Cross Area
- Exhibit B-14: Timeline of Cross Development
- Exhibit B-15: Letters of Support
- Exhibit B-16: Summary of Contacts