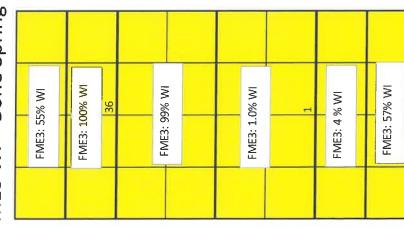

| Case: 23833                                                                                                                                              | APPLICANT'S RESPONSE                                                                                                                                                                                                              |
|----------------------------------------------------------------------------------------------------------------------------------------------------------|-----------------------------------------------------------------------------------------------------------------------------------------------------------------------------------------------------------------------------------|
| Date                                                                                                                                                     | February 8, 2024 - February 9, 2024                                                                                                                                                                                               |
| Applicant                                                                                                                                                | Franklin Mountain Energy 3, LLC                                                                                                                                                                                                   |
| Designated Operator & OGRID (affiliation if applicable)                                                                                                  | Franklin Mountain Energy 3, LLC OGRID No. 331595                                                                                                                                                                                  |
| Applicant's Counsel:                                                                                                                                     | Modrall, Sperling, Roehl, Harris, & Sisk, P.A.                                                                                                                                                                                    |
| Case Title:                                                                                                                                              | Application of Franklin Mountain Energy 3, LLC for Compulsory<br>Pooling and Notice of Overlapping Spacing Unit, Lea County, New<br>Mexico.                                                                                       |
| Entries of Appearance/Intervenors:                                                                                                                       | MRC Permian Company; COG Operating LLC; Armstrong Energy<br>Corporation; Slash Exploration LP                                                                                                                                     |
| Well Family                                                                                                                                              | Cross State                                                                                                                                                                                                                       |
| Formation/Pool                                                                                                                                           |                                                                                                                                                                                                                                   |
| Formation Name(s) or Vertical Extent:                                                                                                                    | Wolfcamp                                                                                                                                                                                                                          |
| Primary Product (Oil or Gas):                                                                                                                            | Oil                                                                                                                                                                                                                               |
| Pooling this vertical extent:                                                                                                                            | Wolfcamp                                                                                                                                                                                                                          |
| Pool Name and Pool Code:                                                                                                                                 | Airstrip; Wolfcamp Pool (Code 970)                                                                                                                                                                                                |
| Well Location Setback Rules:                                                                                                                             | State-Wide Rules Apply                                                                                                                                                                                                            |
| Spacing Unit                                                                                                                                             |                                                                                                                                                                                                                                   |
| Type (Horizontal/Vertical)                                                                                                                               | Horizontal                                                                                                                                                                                                                        |
| Size (Acres)                                                                                                                                             | 323.59-acres                                                                                                                                                                                                                      |
| Building Blocks:                                                                                                                                         | 40-Acres                                                                                                                                                                                                                          |
| Orientation:                                                                                                                                             | North/South                                                                                                                                                                                                                       |
| Description: TRS/County                                                                                                                                  | W/2E/2 of Section 36, Township 18 South, Range 34 East, and Lot 2,<br>the SW/NE, and W/2 SE/4 of Section 1 (the equivalent of the<br>W/2E/2 of Section 1), Township 19 South, Range 34 East, N.M.P.M.,<br>Lea County, New Mexico. |
| Standard Horizontal Well Spacing Unit (Y/N), If No, describe <u>and is</u> approval of non-standard unit requested in this application?                  | Yes.                                                                                                                                                                                                                              |
| Other Situations                                                                                                                                         |                                                                                                                                                                                                                                   |
| Depth Severance: Y/N. If yes, description                                                                                                                | N/A                                                                                                                                                                                                                               |
| Proximity Tracts: If yes, description                                                                                                                    | N/A                                                                                                                                                                                                                               |
| Proximity Defining Well: if yes, description                                                                                                             | N/A                                                                                                                                                                                                                               |
| Applicant's Ownership in Each Tract                                                                                                                      | See Exhibit B-17-b                                                                                                                                                                                                                |
| Well(s)                                                                                                                                                  |                                                                                                                                                                                                                                   |
| Name & API (if assigned), surface and bottom hole location,<br>footages, completion target, orientation, completion status<br>(standard or non-standard) | Add wells as needed                                                                                                                                                                                                               |
| EXHIBIT                                                                                                                                                  | API No. Pending<br>SHL: 1032' FNL & 2100' FEL, (Unit B), Section 36, T18S, R34E<br>BHL: 130' FSL & 2305' FEL, (Unit O), Section 1, T19S, R34E<br>Completion Target: Wolfcamp A (Approx. 11,017' TVD)<br>Orientation: North/South  |

| Case: 23835                                                                                                                                            | APPLICANT'S RESPONSE                                                                                                                                                                                                                 |
|--------------------------------------------------------------------------------------------------------------------------------------------------------|--------------------------------------------------------------------------------------------------------------------------------------------------------------------------------------------------------------------------------------|
| Date                                                                                                                                                   | February 8, 2024 - Febraury 9, 2024                                                                                                                                                                                                  |
| Applicant                                                                                                                                              | Franklin Mountain Energy 3, LLC                                                                                                                                                                                                      |
| Designated Operator & OGRID (affiliation if applicable)                                                                                                | Franklin Mountain Energy 3, LLC OGRID No. 331595                                                                                                                                                                                     |
| Applicant's Counsel:                                                                                                                                   | Modrall, Sperling, Roehl, Harris, & Sisk, P.A.                                                                                                                                                                                       |
| Case Title:                                                                                                                                            | Application of Franklin Mountain Energy 3, LLC for Compulsory<br>Pooling and Notice of Overlapping Spacing Unit, Lea County, New<br>Mexico.                                                                                          |
| Entries of Appearance/Intervenors:                                                                                                                     | MRC Permian Company; COG Operating LLC; Armstrong Energy<br>Corporation; Slash Exploration LP                                                                                                                                        |
| Well Family                                                                                                                                            | Cross State                                                                                                                                                                                                                          |
| Formation/Pool                                                                                                                                         |                                                                                                                                                                                                                                      |
| Formation Name(s) or Vertical Extent:                                                                                                                  | Wolfcamp                                                                                                                                                                                                                             |
| Primary Product (Oil or Gas):                                                                                                                          | Oil                                                                                                                                                                                                                                  |
| Pooling this vertical extent:                                                                                                                          | Wolfcamp                                                                                                                                                                                                                             |
| Pool Name and Pool Code:                                                                                                                               | Airstrip; Wolfcamp Pool (Code 970)                                                                                                                                                                                                   |
| Well Location Setback Rules:                                                                                                                           | State-Wide Rules Apply                                                                                                                                                                                                               |
| Spacing Unit                                                                                                                                           |                                                                                                                                                                                                                                      |
| Type (Horizontal/Vertical)                                                                                                                             | Horizontal                                                                                                                                                                                                                           |
| Size (Acres)                                                                                                                                           | 323.73-acres                                                                                                                                                                                                                         |
| Building Blocks:                                                                                                                                       | 40-Acres                                                                                                                                                                                                                             |
| Orientation:                                                                                                                                           | North/South                                                                                                                                                                                                                          |
| Description: TRS/County                                                                                                                                | W/2W/2 of Section 36, Township 18 South, Range 34 East, and Lot<br>4, the SW/NW, and W/2 SW/4 of Section 1 (the equivalent of the<br>W/2W/2 of Section 1), Township 19 South, Range 34 East,<br>N.M.P.M., Lea County, New Mexico.    |
| Standard Horizontal Well Spacing Unit (Y/N), If No, describe <u>and is</u><br>approval of non-standard unit requested in this application?             | Yes.                                                                                                                                                                                                                                 |
| Other Situations                                                                                                                                       |                                                                                                                                                                                                                                      |
| Depth Severance: Y/N. If yes, description                                                                                                              | N/A                                                                                                                                                                                                                                  |
| Proximity Tracts: If yes, description                                                                                                                  | N/A                                                                                                                                                                                                                                  |
| Proximity Defining Well: if yes, description                                                                                                           | N/A                                                                                                                                                                                                                                  |
| Applicant's Ownership in Each Tract                                                                                                                    | See Exhibit B-18-b                                                                                                                                                                                                                   |
| Well(s)                                                                                                                                                |                                                                                                                                                                                                                                      |
| Name & API (if assigned), surface and bottom hole location,<br>ootages, completion target, orientation, completion status<br>standard or non-standard) | Add wells as needed                                                                                                                                                                                                                  |
| Well #1: Cross State Com 701H                                                                                                                          | API No. <i>Pending</i><br>SHL: 1350' FNL & 380' FWL, (Unit E), Section 36, T18S, R34E<br>BHL: 130' FSL & 360' FWL, (Unit M) Section 1, T19S, R34E<br>Completion Target: Wolfcamp A (Approx. 11,044' TVD)<br>Orientation: North/South |

| Case: 23838                                                                                                                                            | APPLICANT'S RESPONSE                                                                                                                                                                                                                |
|--------------------------------------------------------------------------------------------------------------------------------------------------------|-------------------------------------------------------------------------------------------------------------------------------------------------------------------------------------------------------------------------------------|
| Date                                                                                                                                                   | February 8, 2024 - Febraury 9, 2024                                                                                                                                                                                                 |
| Applicant                                                                                                                                              | Franklin Mountain Energy 3, LLC                                                                                                                                                                                                     |
| Designated Operator & OGRID (affiliation if applicable)                                                                                                | Franklin Mountain Energy 3, LLC OGRID No. 331595                                                                                                                                                                                    |
| Applicant's Counsel:                                                                                                                                   | Modrall, Sperling, Roehl, Harris, & Sisk, P.A.                                                                                                                                                                                      |
| Case Title:                                                                                                                                            | Application of Franklin Mountain Energy 3, LLC for Compulsory<br>Pooling and Notice of Overlapping Spacing Unit, Lea County, New<br>Mexico.                                                                                         |
| Entries of Appearance/Intervenors:                                                                                                                     | MRC Permian Company; COG Operating LLC; Armstrong Energy<br>Corporation; Slash Exploration LP                                                                                                                                       |
| Well Family                                                                                                                                            | Cross State                                                                                                                                                                                                                         |
| Formation/Pool                                                                                                                                         |                                                                                                                                                                                                                                     |
| Formation Name(s) or Vertical Extent:                                                                                                                  | Wolfcamp                                                                                                                                                                                                                            |
| Primary Product (Oil or Gas):                                                                                                                          | Oil                                                                                                                                                                                                                                 |
| Pooling this vertical extent:                                                                                                                          | Wolfcamp                                                                                                                                                                                                                            |
| Pool Name and Pool Code:                                                                                                                               | Airstrip; Wolfcamp Pool (Code 970)                                                                                                                                                                                                  |
| Well Location Setback Rules:                                                                                                                           | State-Wide Rules Apply                                                                                                                                                                                                              |
| Spacing Unit                                                                                                                                           |                                                                                                                                                                                                                                     |
| Type (Horizontal/Vertical)                                                                                                                             | Horizontal                                                                                                                                                                                                                          |
| Size (Acres)                                                                                                                                           | 323.51-acres                                                                                                                                                                                                                        |
| Building Blocks:                                                                                                                                       | 40-Acres                                                                                                                                                                                                                            |
| Orientation:                                                                                                                                           | North/South                                                                                                                                                                                                                         |
| Description: TRS/County                                                                                                                                | E/2E/2 of Section 36, Township 18 South, Range 34 East, and Lot 1,<br>the SE/NE, and E/2 SE/4 of Section 1 (the equivalent of the E/2E/2<br>of Section 1), Township 19 South, Range 34 East, N.M.P.M., Lea<br>County, New Mexico.   |
| Standard Horizontal Well Spacing Unit (Y/N), If No, describe <u>and is</u><br>approval of non-standard unit requested in this application?             | Yes.                                                                                                                                                                                                                                |
| Other Situations                                                                                                                                       |                                                                                                                                                                                                                                     |
| Depth Severance: Y/N. If yes, description                                                                                                              | N/A                                                                                                                                                                                                                                 |
| Proximity Tracts: If yes, description                                                                                                                  | N/A                                                                                                                                                                                                                                 |
| Proximity Defining Well: if yes, description                                                                                                           | N/A                                                                                                                                                                                                                                 |
| Applicant's Ownership in Each Tract                                                                                                                    | See Exhibit B-19-b                                                                                                                                                                                                                  |
| Vell(s)                                                                                                                                                |                                                                                                                                                                                                                                     |
| Jame & API (if assigned), surface and bottom hole location,<br>ootages, completion target, orientation, completion status<br>standard or non-standard) | Add wells as needed                                                                                                                                                                                                                 |
| Vell #1: Cross State Com 704H                                                                                                                          | API No. <i>Pending</i><br>SHL: 930' FNL & 914' FEL, (Unit A), Section 36, T18S, R34E<br>BHL: 130' FSL & 980' FEL, (Unit P) Section 1, T19S, R34E<br>Completion Target: Wolfcamp A (Approx. 11,004' TVD)<br>Orientation: North/South |