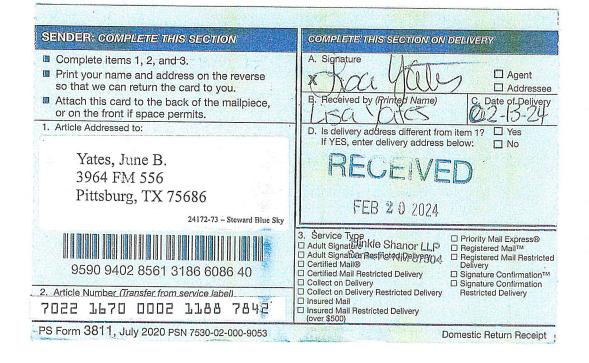

Parties to be pooled are highlighted in yellow.

| ******VIA CERTIFIED U.S.P.S. MAIL # | ***** |
|-------------------------------------|-------|
|-------------------------------------|-------|

December 13, 2023

Owner Name Address 1 Address 2 City, State Zip-Code

Re: Well Proposal

Blue Sky Fee 4H Blue Sky Fee 6H

W/2 of Sections 10 and 15, T13S-R38E

Lea County, New Mexico

Dear Owner,

Steward Energy II, LLC ("Steward") hereby proposes to drill and complete the two horizontal wells ("Well") listed below, at the locations, formation, and depth referenced below, which are subject to change based on final determination: