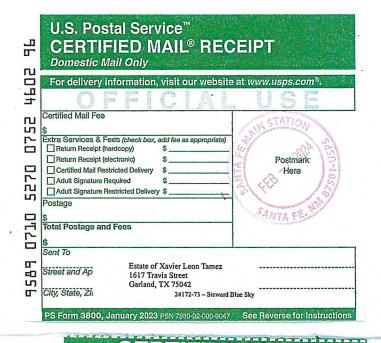

Parties to be pooled are highlighted in yellow.

| ******VIA CERTIFIED U.S.P.S. MAIL # | ***** |
|-------------------------------------|-------|
|-------------------------------------|-------|

December 13, 2023

Owner Name Address 1 Address 2 City, State Zip-Code

Re: Well Proposal

Blue Sky Fee 4H Blue Sky Fee 6H

W/2 of Sections 10 and 15, T13S-R38E

Lea County, New Mexico

Dear Owner,

Steward Energy II, LLC ("Steward") hereby proposes to drill and complete the two horizontal wells ("Well") listed below, at the locations, formation, and depth referenced below, which are subject to change based on final determination: