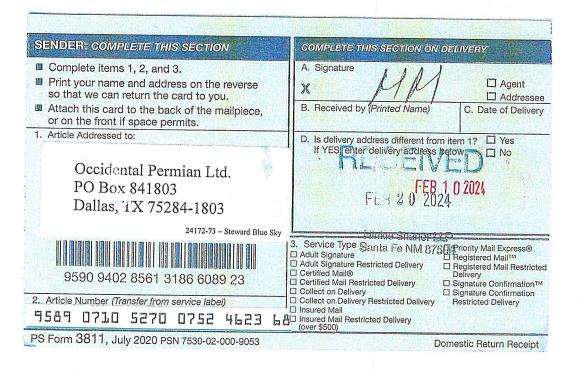

#### **Uncommitted**

| <u>Owner</u>                          | <u>Type</u>       | WI Ownership           | <u>Status</u>               |
|---------------------------------------|-------------------|------------------------|-----------------------------|
| G&M Oil, LLC                          | WI                | 0.085769%              | Committed - JOA<br>Executed |
| Kennedy Minerals, Ltd.                | WI                | 1.600086%              | Committed - JOA<br>Executed |
| McCarthy Oil & Gas, LLC               | <mark>WI</mark>   | <mark>0.343153%</mark> | <b>Uncommitted</b>          |
| Occidental Permian Ltd.               | <mark>ULMI</mark> | <mark>9.375000%</mark> | <b>Uncommitted</b>          |
| Suzanne Davis Working<br>Interest, LP | WI                | 3.515625%              | Committed - JOA<br>Executed |
| Terra Nova Energy, LP                 | <mark>WI</mark>   | 1.543817%              | <b>Uncommitted</b>          |
|                                       | Totals:           | 16.463450%             |                             |
|                                       | Grand<br>Totals:  | 100.000000%            |                             |