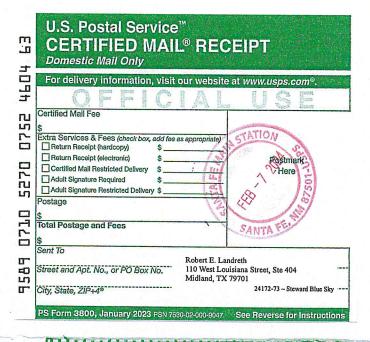

Parties to be pooled are highlighted in yellow.

| ******VIA CERTIFIED U.S.P.S. MAIL # | ***** |
|-------------------------------------|-------|
|-------------------------------------|-------|

December 13, 2023