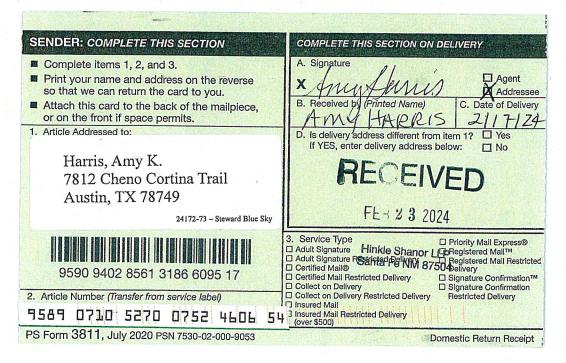

Parties to be pooled are highlighted in yellow.

| ******VIA CERTIFIED U.S.P.S. MAIL # | ***** |
|-------------------------------------|-------|
|-------------------------------------|-------|

December 13, 2023

Owner Name Address 1 Address 2 City, State Zip-Code

Re: Well Proposal

Blue Sky Fee 4H Blue Sky Fee 6H

W/2 of Sections 10 and 15, T13S-R38E

Lea County, New Mexico

Dear Owner,

Steward Energy II, LLC ("Steward") hereby proposes to drill and complete the two horizontal wells ("Well") listed below, at the locations, formation, and depth referenced below, which are subject to change based on final determination: