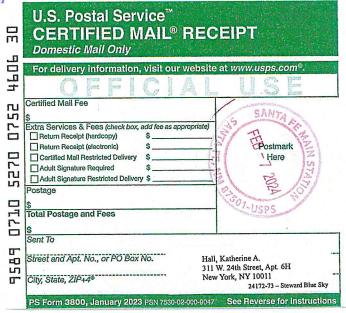

Parties to be pooled are highlighted in yellow.

| ******VIA CERTIFIED U.S.P.S. MAIL # | ***** |
|-------------------------------------|-------|
|-------------------------------------|-------|

December 13, 2023

Owner Name Address 1 Address 2 City, State Zip-Code

Re: Well Proposal

Blue Sky Fee 4H Blue Sky Fee 6H

W/2 of Sections 10 and 15, T13S-R38E

Lea County, New Mexico

Dear Owner,

Steward Energy II, LLC ("Steward") hereby proposes to drill and complete the two horizontal wells ("Well") listed below, at the locations, formation, and depth referenced below, which are subject to change based on final determination: