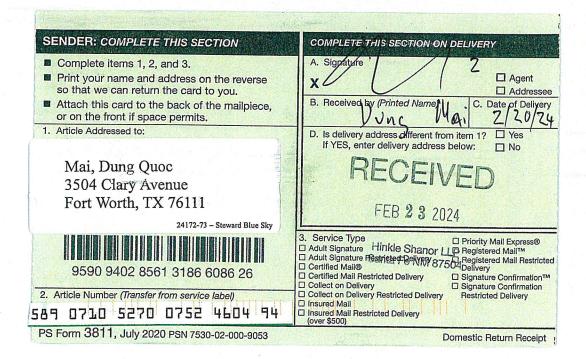

Parties to be pooled are highlighted in yellow.

| ******VIA CERTIFIED U.S.P.S. MAIL # | ***** |
|-------------------------------------|-------|
|-------------------------------------|-------|

December 13, 2023