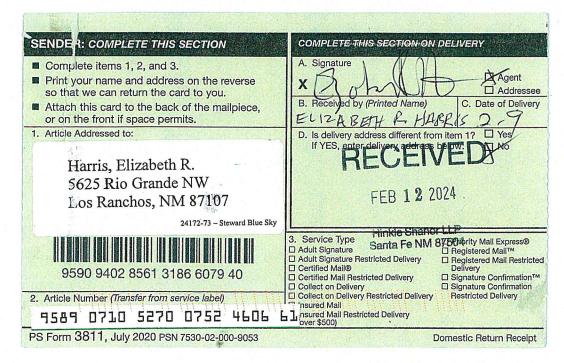

Parties to be pooled are highlighted in yellow.

| ******VIA CERTIFIED U.S.P.S. MAIL # | ***** |
|-------------------------------------|-------|
|-------------------------------------|-------|

December 13, 2023

Owner Name Address 1 Address 2 City, State Zip-Code

Re: Well Proposal

Blue Sky Fee 4H Blue Sky Fee 6H

W/2 of Sections 10 and 15, T13S-R38E

Lea County, New Mexico

Dear Owner,

Steward Energy II, LLC ("Steward") hereby proposes to drill and complete the two horizontal wells ("Well") listed below, at the locations, formation, and depth referenced below, which are subject to change based on final determination: