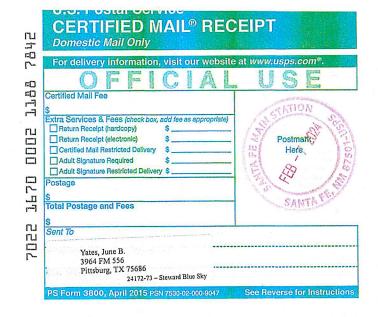

Parties to be pooled are highlighted in yellow.

| ******VIA CERTIFIED U.S.P.S. MAIL # | ***** |
|-------------------------------------|-------|
|-------------------------------------|-------|

December 13, 2023

Owner Name Address 1 Address 2 City, State Zip-Code

Re: Well Proposal

Blue Sky Fee 4H Blue Sky Fee 6H

W/2 of Sections 10 and 15, T13S-R38E

Lea County, New Mexico

Dear Owner,

Steward Energy II, LLC ("Steward") hereby proposes to drill and complete the two horizontal wells ("Well") listed below, at the locations, formation, and depth referenced below, which are subject to change based on final determination: