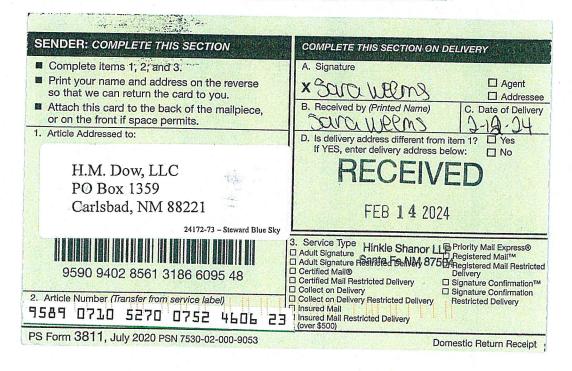

Parties to be pooled are highlighted in yellow.

| ******VIA CERTIFIED U.S.P.S. MAIL # | ***** |
|-------------------------------------|-------|
|-------------------------------------|-------|

December 13, 2023

Owner Name Address 1 Address 2 City, State Zip-Code

Re: Well Proposal

Blue Sky Fee 4H Blue Sky Fee 6H

W/2 of Sections 10 and 15, T13S-R38E

Lea County, New Mexico

Dear Owner,

Steward Energy II, LLC ("Steward") hereby proposes to drill and complete the two horizontal wells ("Well") listed below, at the locations, formation, and depth referenced below, which are subject to change based on final determination: