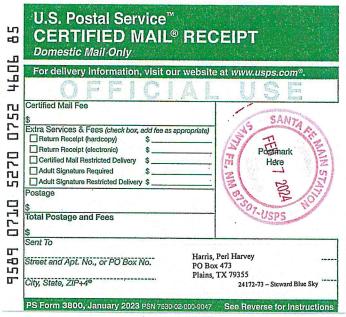

Parties to be pooled are highlighted in yellow.

| ******VIA CERTIFIED U.S.P.S. MAIL # | ***** |
|-------------------------------------|-------|
|-------------------------------------|-------|

December 13, 2023

Owner Name Address 1 Address 2 City, State Zip-Code

Re: Well Proposal

Blue Sky Fee 4H Blue Sky Fee 6H

W/2 of Sections 10 and 15, T13S-R38E

Lea County, New Mexico

Dear Owner,

Steward Energy II, LLC ("Steward") hereby proposes to drill and complete the two horizontal wells ("Well") listed below, at the locations, formation, and depth referenced below, which are subject to change based on final determination: