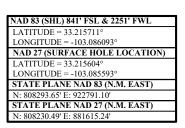

No allowable will be assigned to this completion until all interests have been consolidated or a non-standard unit has been approved by the division.

| NAD 83 (FTP) 100' FNL & 2230' FWL |
|-----------------------------------|
| LATITUDE = 33.213125°             |
| LONGITUDE = -103.086156°          |
| NAD 27 (FTP)                      |
| LATITUDE = 33.213018°             |
| LONGITUDE = -103.085656°          |
| STATE PLANE NAD 83 (N.M. EAST)    |
| N: 807352.59' E: 922783.10'       |
| STATE PLANE NAD 27 (N.M. EAST)    |
| N. 207220 46' E. 221607 22'       |

NAD 83 (LTP/BHL) 100' FSL & 2230' FWL
LATITUDE = 33.184683°
LONGITUDE = -103.086205°
NAD 27 (LTP/BHL)
LATITUDE = 33.184575°
LONGITUDE = -103.085706°
STATE PLANE NAD 83 (N.M. EAST)
N: 797002.89' E: 922891.44'
STATE PLANE NAD 27 (N.M. EAST)
N: 796940.04' E: 881715.52'