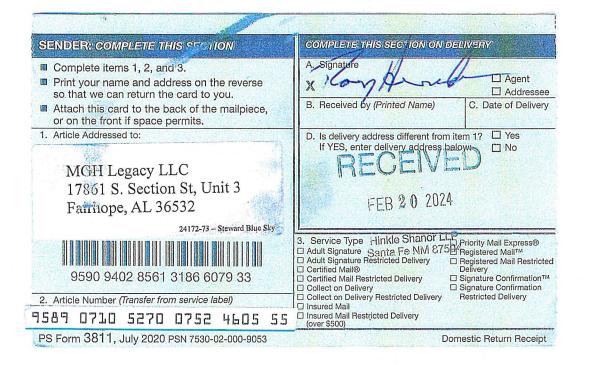

Parties to be pooled are highlighted in yellow.

| ******VIA CERTIFIED U.S.P.S. MAIL # | ***** |
|-------------------------------------|-------|
|-------------------------------------|-------|

December 13, 2023