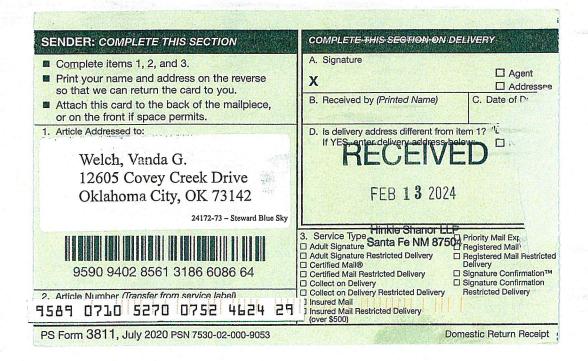

Parties to be pooled are highlighted in yellow.

| ******VIA CERTIFIED U.S.P.S. MAIL # | ***** |
|-------------------------------------|-------|
|-------------------------------------|-------|

December 13, 2023

Owner Name Address 1 Address 2 City, State Zip-Code

Re: Well Proposal

Blue Sky Fee 4H Blue Sky Fee 6H

W/2 of Sections 10 and 15, T13S-R38E

Lea County, New Mexico

Dear Owner,

Steward Energy II, LLC ("Steward") hereby proposes to drill and complete the two horizontal wells ("Well") listed below, at the locations, formation, and depth referenced below, which are subject to change based on final determination: