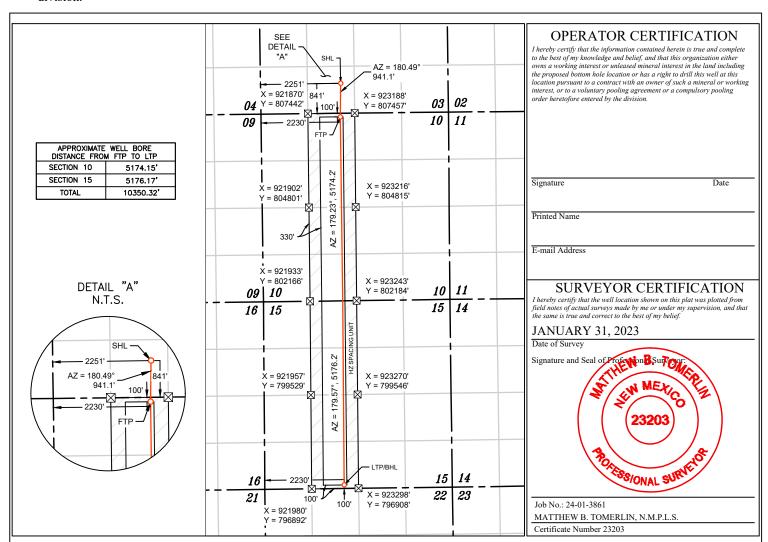

#### WELL LOCATION AND ACREAGE DEDICATION PLAT

|                  |                  |                        | WE                               |                  | AHON            | AND ACKE      | AGE DEDICA       | TION PLAT     |                |        |
|------------------|------------------|------------------------|----------------------------------|------------------|-----------------|---------------|------------------|---------------|----------------|--------|
|                  | API Number       |                        |                                  | Pool Code        |                 |               |                  | Pool Name     |                |        |
| 7500 Bronco; San |                  |                        |                                  | Bronco; San Andı | res, South Pool |               |                  |               |                |        |
|                  | Property C       | Code                   |                                  |                  |                 | Property Name |                  |               | Well Nu        | mber   |
|                  |                  | BLUE SKY FEE           |                                  |                  |                 |               | #4H              | 1             |                |        |
|                  | OGRID N          | lo.                    | Operator Name                    |                  |                 |               |                  | Elevat        | ion            |        |
|                  | 371682           | STEWARD ENERGY II, LLC |                                  |                  |                 |               | 381              | 2'            |                |        |
|                  | Surface Location |                        |                                  |                  |                 |               |                  |               |                |        |
|                  | UL or lot no.    | Section                | Township Range Lot Idn Feet from |                  |                 | Feet from the | North/South line | Feet from the | East/West line | County |
|                  | N                | 03                     | 13 S   38 F   841   SOUTH   225  |                  |                 |               |                  | 2251          | WEST           | IFA    |

| N                                              | 03       | 13 S     | 38 E             |         | 841           | SOUTH            | 2251          | WEST           | LEA    |
|------------------------------------------------|----------|----------|------------------|---------|---------------|------------------|---------------|----------------|--------|
| Bottom Hole Location If Different From Surface |          |          |                  |         |               |                  |               |                |        |
| UL or lot no.                                  | Section  | Township | Range            | Lot Idn | Feet from the | North/South line | Feet from the | East/West line | County |
| N                                              | 15       | 13 S     | 38 E             |         | 100           | SOUTH            | 2230          | WEST           | LEA    |
| Dedicated Acres                                | Joint or | Infill   | Consolidation Co | ode O   | rder No.      | •                | •             | ,              |        |
| 320.00                                         |          |          |                  |         |               |                  |               |                |        |

No allowable will be assigned to this completion until all interests have been consolidated or a non-standard unit has been approved by the division.

| NAD 83 (FTP) 100' FNL & 2230' FWL |
|-----------------------------------|
| LATITUDE = 33.213125°             |
| LONGITUDE = -103.086156°          |
| NAD 27 (FTP)                      |
| LATITUDE = 33.213018°             |
| LONGITUDE = -103.085656°          |
| STATE PLANE NAD 83 (N.M. EAST)    |
| N: 807352.59' E: 922783.10'       |
| STATE PLANE NAD 27 (N.M. EAST)    |
| N. 207220 46' E. 221607 22'       |

NAD 83 (LTP/BHL) 100' FSL & 2230' FWL
LATITUDE = 33.184683°
LONGITUDE = -103.086205°
NAD 27 (LTP/BHL)
LATITUDE = 33.184575°
LONGITUDE = -103.085706°
STATE PLANE NAD 83 (N.M. EAST)
N: 797002.89' E: 922891.44'
STATE PLANE NAD 27 (N.M. EAST)
N: 796940.04' E: 881715.52'

Steward Energy II, LLC Case No. 24172 Exhibit A-2

#### NOTES

1. ALL COORDINATES, BEARINGS, AND DISTANCES CONTAINED HEREIN ARE GRID, BASED UPON THE NEW MEXICO STATE PLANE COORDINATES SYSTEM, NORTH AMERICAN DATUM 83, NEW MEXICO EAST (3001), NAVD 88.

2. THIS DOCUMENT IS BASED UPON AN ON THE GROUND SURVEY PERFORMED DURING JANUARY, 2024. CERTIFICATION OF THIS DOCUMENT IS ONLY TO THE LOCATION OF THIS BEASEMENT IN RELATION TO RECORDED MONUMENT OF DEEDS PROVIDED BY THE CLIENT.

3. ELEVATIONS MSL, DERIVED FROM G.N.S.S. OBSERVATION AND DERIVED FROM SAID ON-THE-GROUND SURVEY.