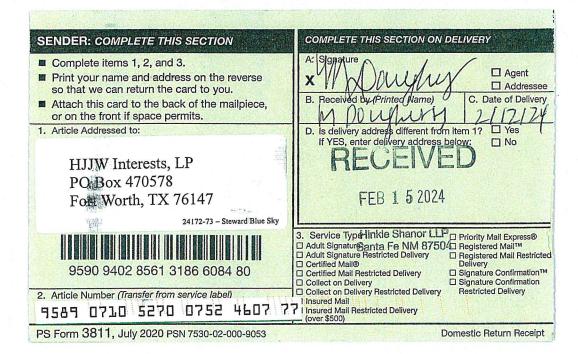

Parties to be pooled are highlighted in yellow.

| ******VIA CERTIFIED U.S.P.S. MAIL # | ***** |
|-------------------------------------|-------|
|-------------------------------------|-------|

December 13, 2023

Owner Name Address 1 Address 2 City, State Zip-Code

Re: Well Proposal

Blue Sky Fee 4H Blue Sky Fee 6H

W/2 of Sections 10 and 15, T13S-R38E

Lea County, New Mexico

Dear Owner,

Steward Energy II, LLC ("Steward") hereby proposes to drill and complete the two horizontal wells ("Well") listed below, at the locations, formation, and depth referenced below, which are subject to change based on final determination: