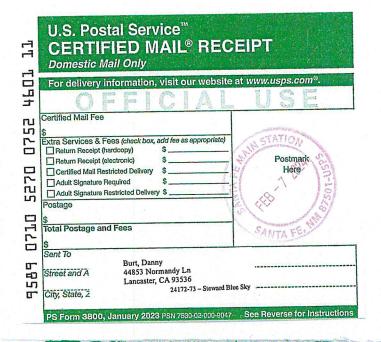

Parties to be pooled are highlighted in yellow.

| ******VIA CERTIFIED U.S.P.S. MAIL # | ***** |
|-------------------------------------|-------|
|-------------------------------------|-------|

December 13, 2023

Owner Name Address 1 Address 2 City, State Zip-Code

Re: Well Proposal

Blue Sky Fee 4H Blue Sky Fee 6H

W/2 of Sections 10 and 15, T13S-R38E

Lea County, New Mexico

Dear Owner,

Steward Energy II, LLC ("Steward") hereby proposes to drill and complete the two horizontal wells ("Well") listed below, at the locations, formation, and depth referenced below, which are subject to change based on final determination: