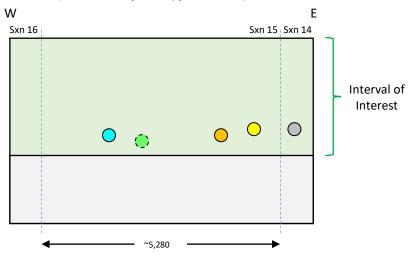

Well #1 Blue Sky Fee 4H (API # pending) SHL: 841' FSL & 2251' FWL (Unit N), Section 3, T13S-R38E BHL: 100' FSL & 2230' FWL (Unit N), Section 15, T13S-R38E Completion Target: San Andres (Approx. 5,357' TVD) Horizontal Well First and Last Take Points Exhibit A-2 Completion Target (Formation, TVD and MD) Exhibit A-4

#### SELF-AFFIRMED STATEMENT OF TAYLOR WARREN

- 1. I am a Vice President of Land, Permian North with Steward Energy II, LLC ("Steward"). I am over the age of 18, have personal knowledge of the matters addressed herein, and am competent to provide this Self-Affirmed Statement, I have previously testified before the New Mexico Oil Conservation Division ("Division") and my credentials as an expert in petroleum land matters were accepted and made a matter of record.
- 2. I am familiar with the land matters involved in the above-referenced case. Copies of Steward's Application and proposed hearing notice are attached as **Exhibit A-1**.
- 3. None of the parties proposed to be pooled in this case indicated opposition to this matter proceeding by affidavit, therefore I do not expect any opposition at hearing.
- 4. Steward seeks an order pooling all uncommitted interests in Bronco; San Andres, South Pool (Code 7500) within the San Andres formation underlying a 320-acre, more or less, standard, overlapping horizontal spacing unit comprised of the E/2 W/2 of Sections 10 and 15, Township 13 South, Range 38 East, Lea County, New Mexico ("Unit").
- 5. The Unit will be dedicated to the **Blue Sky Fee 4H** well ("Well"), which will be drilled from a surface hole location in the SE/4 SW/4 (Unit N) of Section 3 to a bottom hole location in the SE/4 SW/4 (Unit N) of Section 15.
  - 6. The completed interval of the Well will be orthodox.

- 1. Applicant (OGRID No. 371682) is a working interest owner in the Unit and has the right to drill thereon.
- 2. Applicant seeks to dedicate the Unit to the **Blue Sky Fee 4H** well ("Well"), which will be drilled from a surface hole location in the SE/4 SW/4 (Unit N) of Section 3 to a bottom hole location in the SE/4 SW/4 (Unit N) of Section 15.
  - 3. The completed interval of the Well will be orthodox.
- 4. The Unit will partially overlap with the spacing unit for the Huell Fee #5H well (API #30-025-49775), which is located in the W/2 of Section 15, Township 13 South, Range 38 East, Lea County and produces from the Bronco; San Andres, South Pool (Code 7500).