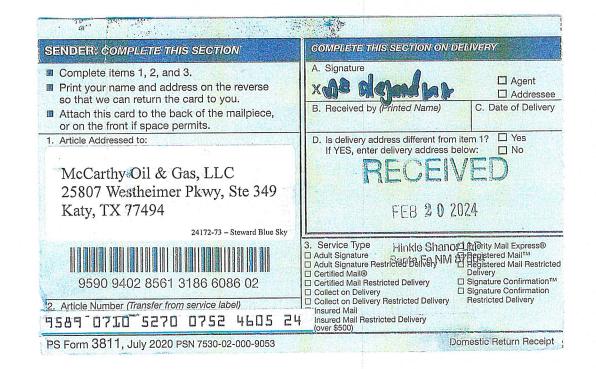

#### **Uncommitted**

| <u>Owner</u>                          | <u>Type</u>       | WI Ownership           | <u>Status</u>               |
|---------------------------------------|-------------------|------------------------|-----------------------------|
| G&M Oil, LLC                          | WI                | 0.085769%              | Committed - JOA<br>Executed |
| Kennedy Minerals, Ltd.                | WI                | 1.600086%              | Committed - JOA<br>Executed |
| McCarthy Oil & Gas, LLC               | <mark>WI</mark>   | <mark>0.343153%</mark> | <b>Uncommitted</b>          |
| Occidental Permian Ltd.               | <mark>ULMI</mark> | <mark>9.375000%</mark> | <b>Uncommitted</b>          |
| Suzanne Davis Working<br>Interest, LP | WI                | 3.515625%              | Committed - JOA<br>Executed |
| Terra Nova Energy, LP                 | <mark>WI</mark>   | 1.543817%              | <b>Uncommitted</b>          |
|                                       | Totals:           | 16.463450%             |                             |
|                                       | Grand<br>Totals:  | 100.000000%            |                             |

Parties to be pooled are highlighted in yellow.

Parties to be pooled are highlighted in yellow.

| ******VIA CERTIFIED U.S.P.S. MAIL # | ***** |
|-------------------------------------|-------|
|-------------------------------------|-------|

December 13, 2023