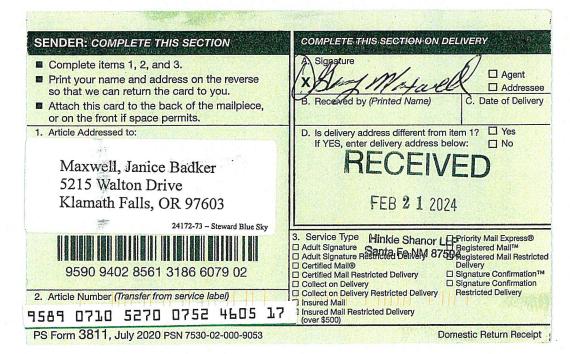

Parties to be pooled are highlighted in yellow.

| ******VIA CERTIFIED U.S.P.S. MAIL # | ***** |
|-------------------------------------|-------|
|-------------------------------------|-------|

December 13, 2023