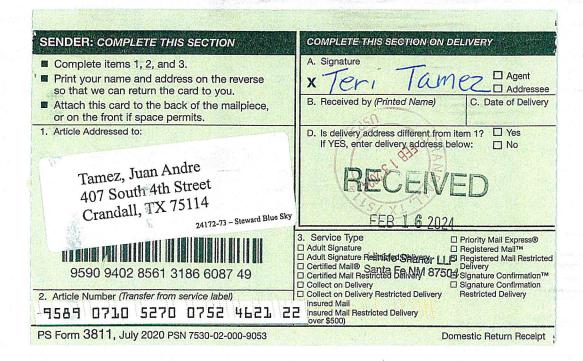

Parties to be pooled are highlighted in yellow.

| ******VIA CERTIFIED U.S.P.S. MAIL # | ***** |
|-------------------------------------|-------|
|-------------------------------------|-------|

December 13, 2023

Owner Name Address 1 Address 2 City, State Zip-Code

Re: Well Proposal

Blue Sky Fee 4H Blue Sky Fee 6H

W/2 of Sections 10 and 15, T13S-R38E

Lea County, New Mexico

Dear Owner,

Steward Energy II, LLC ("Steward") hereby proposes to drill and complete the two horizontal wells ("Well") listed below, at the locations, formation, and depth referenced below, which are subject to change based on final determination: