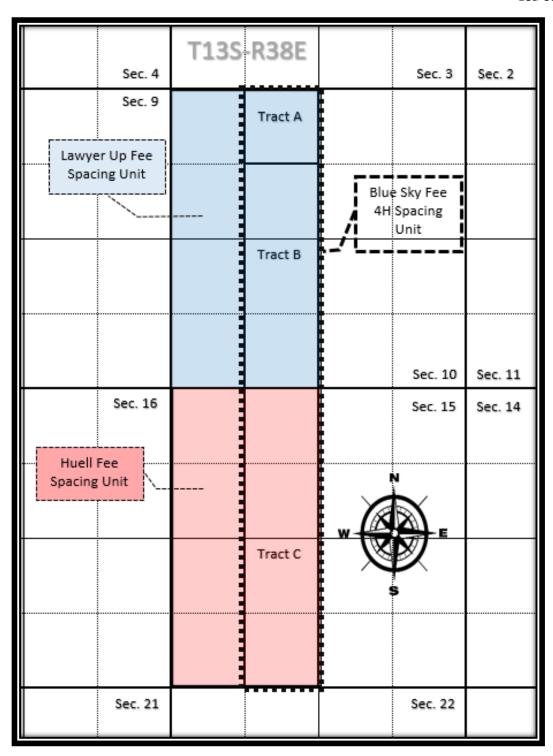

#### SELF-AFFIRMED STATEMENT OF TAYLOR WARREN

- 1. I am a Vice President of Land, Permian North with Steward Energy II, LLC ("Steward"). I am over the age of 18, have personal knowledge of the matters addressed herein, and am competent to provide this Self-Affirmed Statement, I have previously testified before the New Mexico Oil Conservation Division ("Division") and my credentials as an expert in petroleum land matters were accepted and made a matter of record.
- 2. I am familiar with the land matters involved in the above-referenced case. Copies of Steward's Application and proposed hearing notice are attached as **Exhibit A-1**.
- 3. None of the parties proposed to be pooled in this case indicated opposition to this matter proceeding by affidavit, therefore I do not expect any opposition at hearing.
- 4. Steward seeks an order pooling all uncommitted interests in Bronco; San Andres, South Pool (Code 7500) within the San Andres formation underlying a 320-acre, more or less, standard, overlapping horizontal spacing unit comprised of the E/2 W/2 of Sections 10 and 15, Township 13 South, Range 38 East, Lea County, New Mexico ("Unit").
- 5. The Unit will be dedicated to the **Blue Sky Fee 4H** well ("Well"), which will be drilled from a surface hole location in the SE/4 SW/4 (Unit N) of Section 3 to a bottom hole location in the SE/4 SW/4 (Unit N) of Section 15.
  - 6. The completed interval of the Well will be orthodox.

Steward Energy II, LLC Case No. 24172 Exhibit A

- 7. The Unit will partially overlap with the spacing unit for the Huell Fee #5H well (API #30-025-49775), which is located in the W/2 of Section 15, Township 13 South, Range 38 East, Lea County and produces from the Bronco; San Andres, South Pool (Code 7500).
- 8. The Unit will also partially overlap with the spacing unit for the Lawyer Up Fee #5H (API #30-025-51003), which is located in the W/2 of Section 10, Township 13 South, Range 38 East, Lea County and produces from the Bronco; San Andres, South Pool (Code 7500).
  - 9. **Exhibit A-2** contains the C-102 for the Well.
- 10. **Exhibit A-3** contains a plat identifying ownership by tract in the Unit. This exhibit also includes any applicable lease numbers, a unit recapitulation, and the interests Steward seeks to pool highlighted in yellow.
- 11. Steward located an address for each party it seeks to pool, but it is unclear whether each address is valid since some of the hearing notice letters were returned as undeliverable. As discussed below, Steward conducted extensive research to locate the parties it seeks to pool.
- 12. With respect to Steward's efforts to locate parties, Steward conducted a diligent search of all relevant county public records, phone directors and computer databases a landman in the normal course of business would search. Over the course of several years since leasing activity began, the lease broker, Shaw Interests, Inc., and our in-house Landman, Cooper Newlan, each conducted their own diligent searches, and worked in conjunction, to locate unlocatable parties. Each used https://www.google.com/ to obtain as many details as possible prior to conducting searching on websites that included the following:

- 1. Applicant (OGRID No. 371682) is a working interest owner in the Unit and has the right to drill thereon.
- 2. Applicant seeks to dedicate the Unit to the **Blue Sky Fee 4H** well ("Well"), which will be drilled from a surface hole location in the SE/4 SW/4 (Unit N) of Section 3 to a bottom hole location in the SE/4 SW/4 (Unit N) of Section 15.
  - 3. The completed interval of the Well will be orthodox.
- 4. The Unit will partially overlap with the spacing unit for the Huell Fee #5H well (API #30-025-49775), which is located in the W/2 of Section 15, Township 13 South, Range 38 East, Lea County and produces from the Bronco; San Andres, South Pool (Code 7500).

Steward Energy II, LLC Case No. 24172 Exhibit A-1

- 5. The Unit will also partially overlap with the spacing unit for the Lawyer Up Fee #5H (API #30-025-51003), which is located in the W/2 of Section 10, Township 13 South, Range 38 East, Lea County and produces from the Bronco; San Andres, South Pool (Code 7500).
- 6. Applicant has sought and been unable to obtain voluntary agreement for the development of these lands from all of the interest owners in the Unit.
- 7. The pooling of interests will avoid the drilling of unnecessary wells, prevent waste, and protect correlative rights.
- 8. In order to permit Applicant to obtain its just and fair share of the oil and gas underlying the subject lands, all uncommitted interests in the Unit should be pooled and Applicant should be designated the operator of the proposed horizontal well and the Unit.