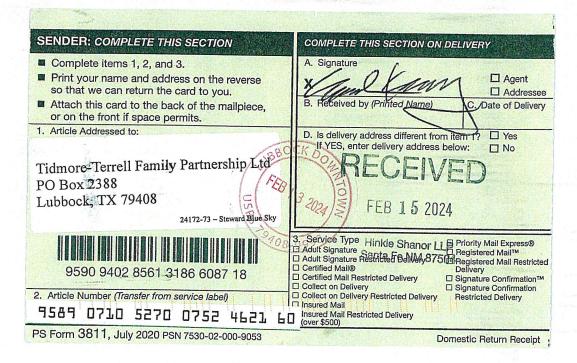

Parties to be pooled are highlighted in yellow.

| ******VIA CERTIFIED U.S.P.S. MAIL # | ***** |
|-------------------------------------|-------|
|-------------------------------------|-------|

December 13, 2023

Owner Name Address 1 Address 2 City, State Zip-Code

Re: Well Proposal

Blue Sky Fee 4H Blue Sky Fee 6H

W/2 of Sections 10 and 15, T13S-R38E

Lea County, New Mexico

Dear Owner,

Steward Energy II, LLC ("Steward") hereby proposes to drill and complete the two horizontal wells ("Well") listed below, at the locations, formation, and depth referenced below, which are subject to change based on final determination: