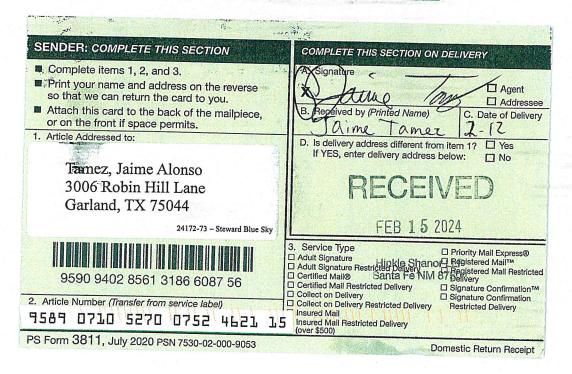

Parties to be pooled are highlighted in yellow.

| ******VIA CERTIFIED U.S.P.S. MAIL # | ***** |
|-------------------------------------|-------|
|-------------------------------------|-------|

December 13, 2023

Owner Name Address 1 Address 2 City, State Zip-Code

Re: Well Proposal

Blue Sky Fee 4H Blue Sky Fee 6H

W/2 of Sections 10 and 15, T13S-R38E

Lea County, New Mexico

Dear Owner,

Steward Energy II, LLC ("Steward") hereby proposes to drill and complete the two horizontal wells ("Well") listed below, at the locations, formation, and depth referenced below, which are subject to change based on final determination: