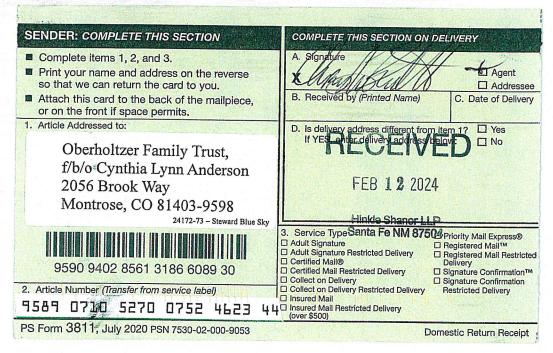

#### **Uncommitted**

| <u>Owner</u>                                     | <u>Type</u>      | WI Ownership           | <u>Status</u>               |
|--------------------------------------------------|------------------|------------------------|-----------------------------|
| Allante Joint Venture                            | WI/ORRI          | 0.919792%              | Committed - JOA<br>Executed |
| Armstrong Energy Corporation                     | WI               | 0.002083%              | Committed - JOA<br>Executed |
| Chimney Rock Oil & Gas LLC                       | WI               | 0.004613%              | Committed - JOA<br>Executed |
| Cinco Ranch Oil & Gas LLC                        | WI               | 0.100000%              | Committed - JOA<br>Executed |
| David Essex Trust, f/b/o Elliott<br>Carter Essex | WI               | 0.027778%              | Committed – AFE<br>Executed |
| David Essex Trust, f/b/o Pierce<br>Dean Essex    | WI               | 0.027778%              | Committed – AFE<br>Executed |
| Davis Holdings L.P.                              | WI/ORRI          | <mark>0.230208%</mark> | <mark>Uncommitted</mark>    |
| Gunsight Limited Partnership                     | WI               | 0.097125%              | Committed - JOA<br>Executed |
| HJJW Interests, LP                               | WI               | 0.055556%              | Uncommitted                 |
| MEMO Interests, L.P.                             | WI               | 0.05556%               | Uncommitted                 |
| Mewbourne Oil Company                            | WI               | 1.666667%              | <b>Uncommitted</b>          |
| Rio Potomac Investments, LLC                     | WI               | 0.015367%              | Committed - JOA<br>Executed |
| Robert E. Landreth                               | WI               | 0.250000%              | <b>Uncommitted</b>          |
| Slash Exploration Limited<br>Partnership         | WI               | 0.714146%              | Committed - JOA<br>Executed |
|                                                  | Totals:          | 4.166669%              |                             |
|                                                  | Grand<br>Totals: | 100.000000%            |                             |