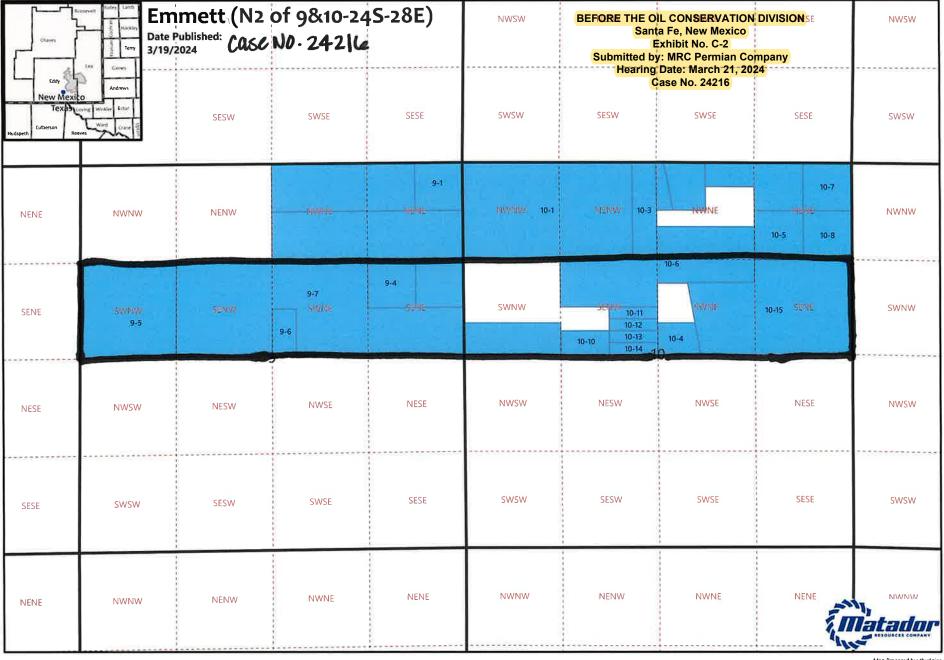

# Exhibit C-2

Received by OCD: 3/19/2024 3:40:39 PM

1:15,000

1 inch equals 1,250 feet

Map Prepared by: thudgins:
Date: March 19, 2024
Project: \\GIS\UserData\agamarra\-1emp\20240311 Emmett Pater Tract Map\Emmett Pater Tract Map aprx
Spatial Reference: NAD 1983 StatePlane New Mexico East FIPS 3001 Feet
Sources: IHS: ESR: US DOI Blut Garlbad, NM Field Office, GIS Department;
Texas Cooperative Wildlife Collection, Texas A&M University.
United States Census Bureau TIGERI.