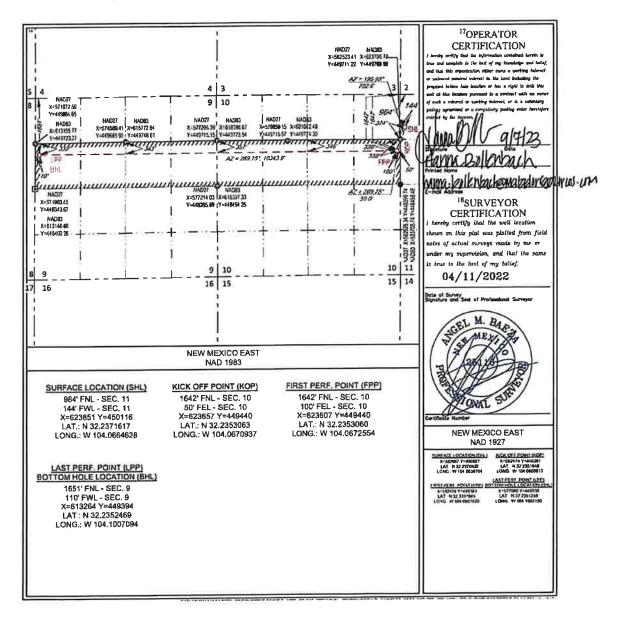

AMENDED REPORT

|                 | API Numbe   |          | 1                 | Pool Code        |                                     | AGE DEDICA        | Poel Nam      | ř             |        |
|-----------------|-------------|----------|-------------------|------------------|-------------------------------------|-------------------|---------------|---------------|--------|
|                 | AFT NEIGHBE |          | 42                | 800              |                                     | Walaga;           | Bone Spi      |               |        |
| *Property Code  |             |          |                   | EMME'            | Property Name  METT 10&9-24S-28E RB |                   |               | 1             | 22H    |
| 2289            |             |          | М                 | Optimies statute |                                     |                   |               |               | :980'  |
|                 | -           |          |                   |                  | 10 Surface Loc                      | atlon             |               |               |        |
| UL or lot no.   | Section     | Township | Range             | Let Idu          | Foet from the                       | North/South One   | Feet from the | End/West line | County |
| D               | 11          | 24-S     | 28-E              | -                | 964                                 | NORTH             | 144'          | WEST          | EDDY   |
|                 |             |          | 11B               | ottom Hole       | Location If Di                      | fferent From Surf | ace           |               |        |
| UL or let no.   | Section     | Tenaship | Hange             | Lot Ida          | Feet from the                       | North South Une   | Feet from the | Enst/West Mor | Causty |
| E               | 9           | 24-S     | 28-E              | -                | 1651'                               | NORTH             | 110'          | WEST          | EDDY   |
| Dedicated Acres | 13 Joint ar | InfDI PC | natification Code | "Order           | No.                                 |                   | - 1           |               |        |