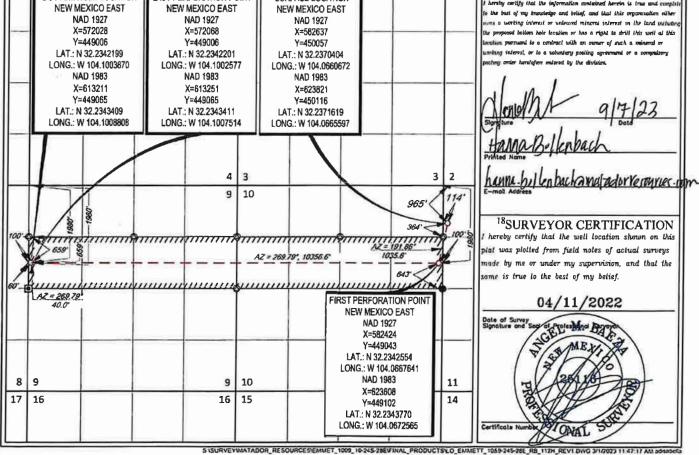

AMENDED REPORT

|                         |                          | V            | ELL L                | OCATIO                                | N AND ACI            | REAGE DEDIC                             | CATION PLA         | T                    |                    |                                                         |
|-------------------------|--------------------------|--------------|----------------------|---------------------------------------|----------------------|-----------------------------------------|--------------------|----------------------|--------------------|---------------------------------------------------------|
|                         | API Numbe                | r            | Ι                    | <sup>2</sup> Pool Cade                |                      |                                         | ³Pool N            |                      |                    | 1                                                       |
| -                       |                          |              | 4                    | 2000                                  |                      | Majaja                                  | : bone s           | orina                | . Nort             | h                                                       |
| <sup>4</sup> Property ( | Code                     |              |                      | *Property Name EMMETT 10&9-24S-28E RB |                      |                                         |                    |                      |                    | ell Number                                              |
| OGRID                   | No.                      |              |                      |                                       |                      |                                         |                    |                      | Elevation          |                                                         |
| 22897                   |                          |              |                      | MATADOR PRODUCTION COMPANY            |                      |                                         |                    |                      |                    | 2980'                                                   |
|                         |                          |              |                      |                                       | 10 Surface I         | ocation                                 |                    |                      |                    |                                                         |
| UL or lot no.           |                          | Township     | Range                | Lot Idn                               | Feet from the        |                                         | Feet from the      |                      | st/West line       | County                                                  |
| D                       | 11                       | 24-S         | 28-E                 | _                                     | 965'                 | NORTH                                   | 114'               | WE                   | ST                 | EDDY                                                    |
|                         |                          |              | 11                   | Bottom Ho                             | le Location If       | Different From Su                       | гfасе              |                      |                    |                                                         |
| UL er lot no.           | Section                  | ESCHINE.     | Range                | Lot Idn                               | 10.0000              | 100000000000000000000000000000000000000 | Feet from the      | Es                   | si/West line       | County                                                  |
| E                       | 9                        | 24-S         | 28-E                 | -                                     | 1980'                | NORTH                                   | 60'                | WE:                  | ST                 | EDDY                                                    |
| Dedicated Acres         | <sup>13</sup> Joint or 1 | infill l⁴Co  | nsolidation Co       | de <sup>18</sup> Ord                  | er No.               |                                         | 1                  |                      |                    |                                                         |
| No allowable v          | vill be assi             | gned to this | completion           | until all int                         | terests have been    | consolidated or a no                    | on-standard unit h | as been app          | proved by 1        | the division.                                           |
| BOTTON                  | HOLE LOCA                | TION LAST    | PERFORATIO           | N POINT                               | SURFACE LOCATION     |                                         | 17O                | PERATO               | R CERT             | FICATION                                                |
|                         | MEXICO EAS               | - 14 1       | W MEXICO E           |                                       | NEW MEXICO EAST      |                                         |                    |                      |                    | serein is true and complete<br>this organization either |
|                         | NAD 1927                 |              | NAD 1927             |                                       | NAD 1927             |                                         | mms a work         | ng interest or uni   | leased mineral int | erest in the land victoring                             |
|                         | X=572028<br>Y=449006     |              | X=572068<br>Y=449006 | - 11                                  | X=582637<br>Y=450057 |                                         |                    |                      |                    | to drill this well at this<br>fauch a mineral or        |
|                         | N 32.234219              | 9    6       | AT.: N 32.2342       | 201                                   | LAT.: N 32.2370404   |                                         | scoring inter      | est, or to a suction | dany podiing agree | mend or a compulsory                                    |
|                         | : W 104.10038            | 70 LON       | IG.; W 104.100       | 02577    L                            | ONG.: W 104.0660672  | 2                                       | packing order      | harelefore enlared   | t by the division. |                                                         |
|                         | NAD 1983<br>X=613211     |              | NAD 1983<br>X=613251 | H                                     | NAD 1983             |                                         | 1                  | - 1                  |                    |                                                         |
|                         | <b>∧-</b> 013211         | 11           | V-01221              | - 11                                  | X=623821             |                                         | 1 11 11            | .1                   |                    | 4.000                                                   |