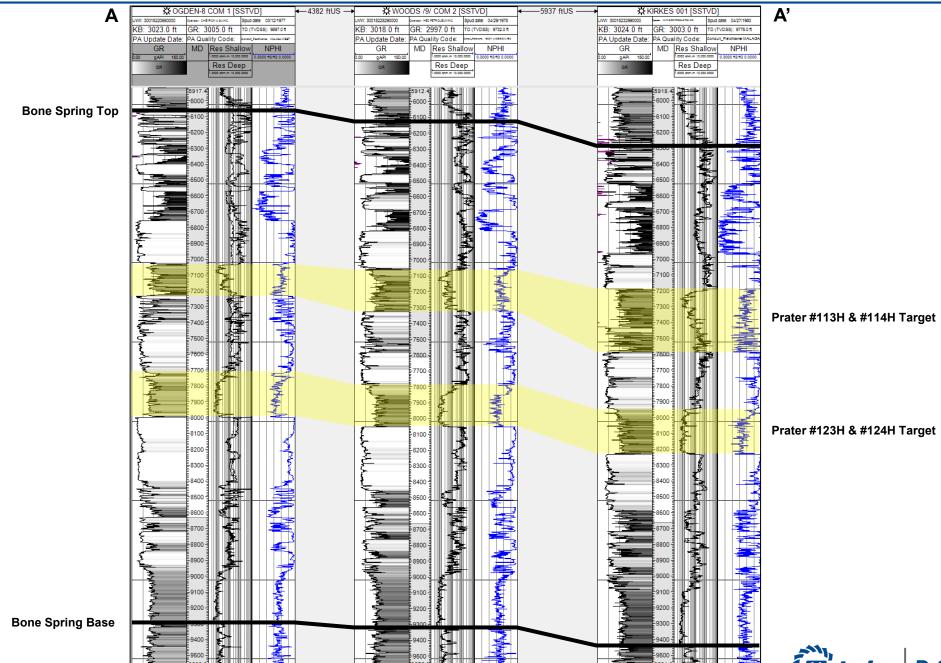

• Matador Exhibit D: Affidavit of Daniel Brugioni, Geologist

o Matador Exhibit D-1: Locator map

o Matador Exhibit D-2: Subsea structure & cross-section map

o Matador Exhibit D-3: Stratigraphic cross-section

| Cost Estimate for Production Facilities                 | Exhibit C-4 Page                                   |
|---------------------------------------------------------|----------------------------------------------------|
| Geology                                                 |                                                    |
| Summary (including special considerations)              | Exhibit D                                          |
| Spacing Unit Schematic                                  | Exhibit D-1                                        |
| Gunbarrel/Lateral Trajectory Schematic                  | N/A                                                |
| Well Orientation (with rationale)                       | Exhibit D                                          |
| Target Formation                                        | Exhibit D, D-3                                     |
| HSU Cross Section                                       | Exhibit D-3                                        |
| Depth Severance Discussion                              | N/A                                                |
| Forms, Figures and Tables                               |                                                    |
| C-102                                                   | Exhibit C-1                                        |
| Tracts                                                  | Exhibit C-2                                        |
| Summary of Interests, Unit Recapitulation (Tracts)      | Exhibit C-3                                        |
| General Location Map (including basin)                  | Exhibit D-1                                        |
| Well Bore Location Map                                  | Exhibit D-1                                        |
| Structure Contour Map - Subsea Depth                    | Exhibit D-2                                        |
| Cross Section Location Map (including wells)            | Exhibit D-2                                        |
| Cross Section (including Landing Zone)                  | Exhibit D-3                                        |
| Additional Information                                  |                                                    |
| Special Provisions/Stipulations                         | N/A                                                |
| CERTIFICATION: I hereby certify that the information pr | ovided in this checklist is complete and accurate. |
| Printed Name (Attorney or Party Representative):        | Paula M. Vance                                     |
| Signed Name (Attorney or Party Representative):         | Ph 2/2-                                            |
| Date:                                                   | 3/19/2024                                          |