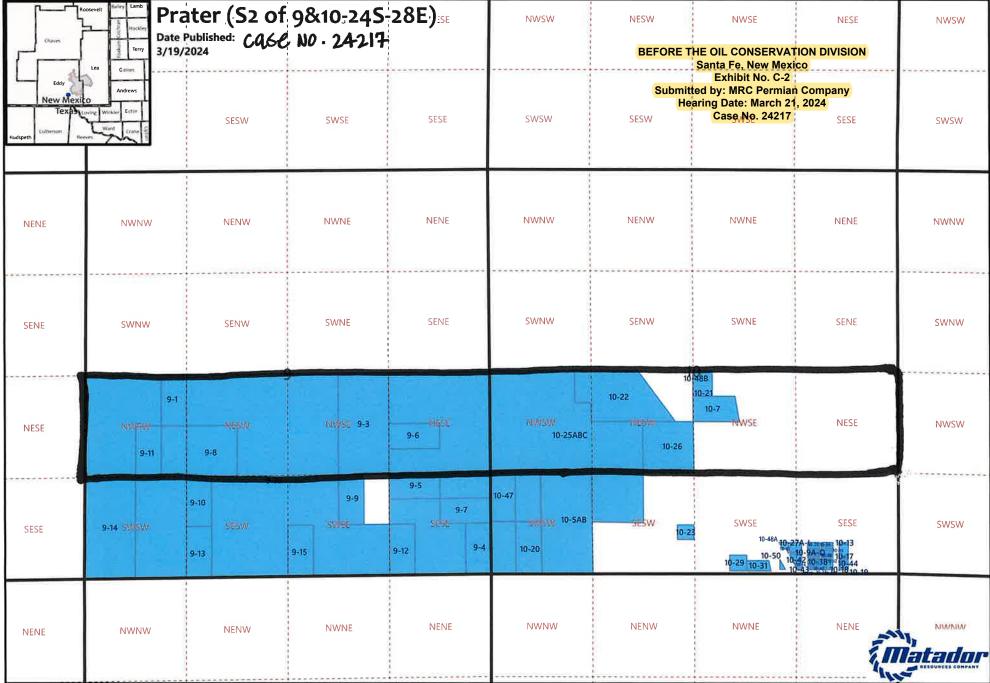

## Exhibit C-2

Received by OCD: 3/19/2024 3:42:31 PM

1:15,000 1 inch equals 1,250 feet Map Prepared by: thudgins Date: March 19, 2024
Project: \\GIS\UserData\agamarra\-temp\20240311 Emmett Pater Tract Map \Remover Tract Map project: \\GIS\UserData\agamarra\-temp\20240311 Emmett Pater Tract Map pary
Spatial Reference: NAD 1983 StatePlane New Mexico East FIPS 3001 Feet
Sources: IHS; ESRI; US DOI BLM Carlsbad, NM Field Office, GIS Department;
Texas Cooperative Wildlife Collection. Texas A&M University:
United States Census Bureau [TIGER]:

SW/4 (Unit L) of Section 9.

BEFORE THE OIL CONSERVATION DIVISION Santa Fe, New Mexico

- 5. **Matador Exhibit C-1** contains a draft Form C-102 for the initial wells in the horizontal spacing unit. This form demonstrates that the completed internal for the wells will meet the standard setback requirements for horizontal oil wells.
- 6. Matador understands that these Bone Spring wells will be placed in the Malaga; Bone Spring, North [42800] pool.
- 7. **Matador Exhibit C-2** contains a tract map identifying the tracts in the proposed spacing unit that contain working interest and unleased mineral interest owners that Matador is seeking to pool in this case. The acreage is comprised of entirely fee acreage. The acreage that is not highlighted on Exhibit C-2 within these spacing units is acreage that is either: (i) entirely owned by Matador, or (ii) the interest owner has signed Matador's JOA. As shown in Matador Exhibit C-2, this unit contains a number of very small fee tracts. There were a few tracts for which we identified owners to be pooled which are not shown on this map because they were identifiable tracts based on the publicly available data set; however, those interests are still listed in Exhibit C-3 as a party Matador is seeking to pool.
- 8. **Matador Exhibit C-3** identifies the working interest owners that Matador is seeking to pool along with their respective ownership interest in the proposed horizontal spacing unit. **Matador Exhibit C-3** also identifies the overriding royalty interest owners that Matador seeks to pool in this case.
  - 9. There are no depth severances within the Bone Spring formation for this acreage.
- 10. While Matador was working to put this unit together, Matador proposed the above wells to each of the working interest parties it seeks to pool. **Matador Exhibit C-4** contains a sample well proposal letter that was sent to those parties, along with the AFE sent to working