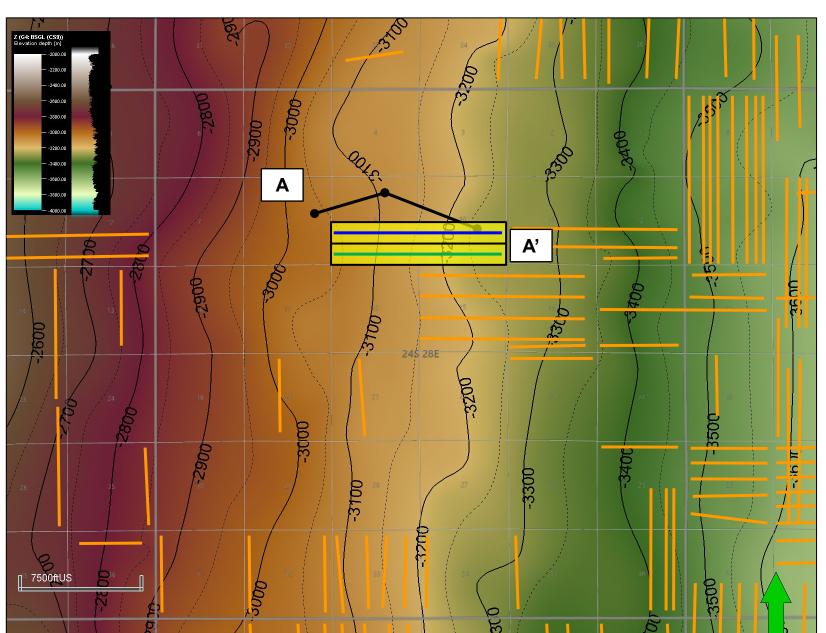

• Matador Exhibit D: Affidavit of Daniel Brugioni, Geologist

o Matador Exhibit D-1: Locator map

o Matador Exhibit D-2: Subsea structure & cross-section map

o Matador Exhibit D-3: Stratigraphic cross-section

| Cost Estimate for Production Facilities                 | Exhibit C-4 Page                                   |
|---------------------------------------------------------|----------------------------------------------------|
| Geology                                                 |                                                    |
| Summary (including special considerations)              | Exhibit D                                          |
| Spacing Unit Schematic                                  | Exhibit D-1                                        |
| Gunbarrel/Lateral Trajectory Schematic                  | N/A                                                |
| Well Orientation (with rationale)                       | Exhibit D                                          |
| Target Formation                                        | Exhibit D, D-3                                     |
| HSU Cross Section                                       | Exhibit D-3                                        |
| Depth Severance Discussion                              | N/A                                                |
| Forms, Figures and Tables                               |                                                    |
| C-102                                                   | Exhibit C-1                                        |
| Tracts                                                  | Exhibit C-2                                        |
| Summary of Interests, Unit Recapitulation (Tracts)      | Exhibit C-3                                        |
| General Location Map (including basin)                  | Exhibit D-1                                        |
| Well Bore Location Map                                  | Exhibit D-1                                        |
| Structure Contour Map - Subsea Depth                    | Exhibit D-2                                        |
| Cross Section Location Map (including wells)            | Exhibit D-2                                        |
| Cross Section (including Landing Zone)                  | Exhibit D-3                                        |
| Additional Information                                  |                                                    |
| Special Provisions/Stipulations                         | N/A                                                |
| CERTIFICATION: I hereby certify that the information pr | ovided in this checklist is complete and accurate. |
| Printed Name (Attorney or Party Representative):        | Paula M. Vance                                     |
| Signed Name (Attorney or Party Representative):         | Ph 2/2-                                            |
| Date:                                                   | 3/19/2024                                          |