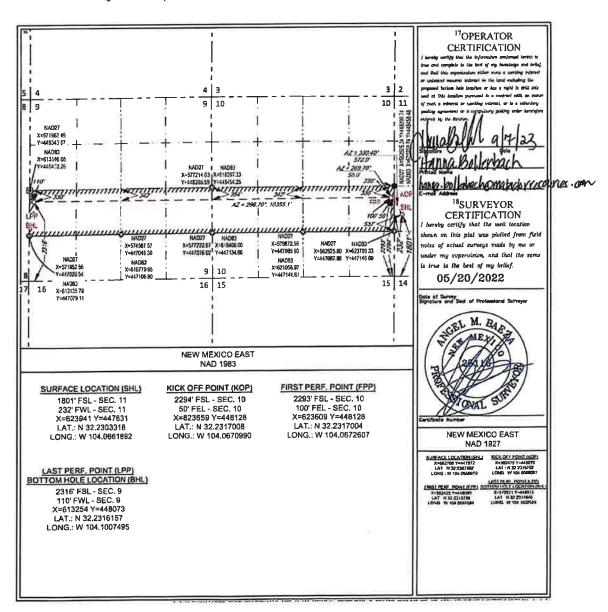

# Exhibit C-1

BEFORE THE OIL CONSERVATION DIVISION
Santa Fe, New Mexico
Exhibit No. C-1
Submitted by: MRC Permian Company
Hearing Date: March 21, 2024
Case No. 24217

District I
1625 N. French Dr., Hobbs, NM 88240
Phone: (575) 393-6161 Fax: (575) 393-0720
District II
811 S. First St., Artesin, NM 88210
Phone: (575) 748-1283 Fax: (575) 748-9720
District III
1000 Rio Brazos Road, Azlec, NM 87410
Phone: (505) 334-6178 Fax: (505) 334-6170
District IV
1220 S. St. Francis Dr., Santa Fe, NM 87505
Phone: (505) 476-3460 Fax: (505) 476-3462

State of New Mexico
Energy, Minerals & Natural Resources
Department
OIL CONSERVATION DIVISION
1220 South St. Francis Dr.
Santa Fe, NM 87505

FORM C-102 Revised August 1, 2011 Submit one copy to appropriate District Office

■ AMENDED REPORT

| 7 1020 (505) 11 5 1                                     | V 1 = 1 (5 V 2) |                                           | VELL LO         | OCATIO              | ON AND ACE          | REAGE DEDIC               | CATION PLA         | T                 |                     |      |  |  |
|---------------------------------------------------------|-----------------|-------------------------------------------|-----------------|---------------------|---------------------|---------------------------|--------------------|-------------------|---------------------|------|--|--|
| <sup>1</sup> API Number <sup>1</sup> Pool Code<br>42800 |                 |                                           |                 |                     |                     |                           |                    |                   |                     |      |  |  |
| <sup>4</sup> Property (                                 |                 |                                           |                 |                     |                     |                           | *Well N            |                   |                     |      |  |  |
| 'ogrid<br>22913'                                        |                 | *Operator Name MATADOR PRODUCTION COMPANY |                 |                     |                     |                           |                    | Elevation<br>2999 |                     |      |  |  |
|                                                         |                 |                                           |                 |                     | 10 Surface L        | ocation                   |                    |                   |                     |      |  |  |
| UL or lot no.                                           | Section<br>11   | Township 24-S                             | 28-E            | Lot 1dr             | Feet from the 1801' | North/South line SOUTH    | Feel from the 202' | WEST              | est line            | EDDY |  |  |
|                                                         |                 |                                           | 11              | Bottom H            | ole Location If I   | Different From Su         | rface              |                   |                     |      |  |  |
| UL or let go.                                           | Section<br>9    | Township<br>24-S                          | 28-E            | Lot Ide             | Feet from the 1980' | North/South line<br>SOUTH | Feel from the 60'  |                   | East/West line Cour |      |  |  |
| <sup>13</sup> Dedicated Acres<br>320                    | 13 Joint or     | iafil) <sup>14</sup> Co                   | ensolidation Co | de <sup>JS</sup> Or | der No.             |                           | <b>'</b>           |                   |                     |      |  |  |

No allowable will be assigned to this completion until all interests have been consolidated or a non-standard unit has been approved by the division.

District 1
1625 N French Dr., Hobbs, NM 8E240
Phone: (575) 393-6161 Fax: (575) 393-0720
District 11
811 S First St, Arresis, NM 88210
Phone: (575) 748-1283 Fax: (575) 748-9720
Patrict 11]
1000 RIO Brasss Road, Aztec, NM 87410
Phone: (593) 334-6178 Fax: (595) 334-6170
District IV.
1220 S St. Francis Dr., Santa Fc, NM 87505
Phone: (503) 476-3460 Fax: (595) 476-3460

☐ AMENDED REPORT

|                                      |               | W                | ELL LO           | CATIO!     | N AND ACRI            | EAGE DEDICA                                       | TION PLAT    | ·     |           |  |  |
|--------------------------------------|---------------|------------------|------------------|------------|-----------------------|---------------------------------------------------|--------------|-------|-----------|--|--|
|                                      | API Number    |                  | 42               | Pool Code  |                       | Malaga                                            | Corina,      | North |           |  |  |
| PRATER 10&9-24S-28E RB               |               |                  |                  |            |                       |                                                   | 1 1 1        | 23H   |           |  |  |
| 2299                                 |               |                  | l                | (OGATAL    |                       | Operator Name 'Elevation' PRODUCTION COMPANY 2999 |              |       |           |  |  |
| 7                                    |               |                  |                  |            | 10 Surface Lo         | cation                                            |              |       |           |  |  |
| UL or lot no.                        | Section<br>11 | Township<br>24-5 | Range<br>28-E    | Let Ida    | Feet from the<br>1801 | North/South line<br>SOUTH                         | 232°         | WEST  | EDDA      |  |  |
|                                      |               |                  | 11 <sub>E</sub>  | Bottom Hol | e Location If Di      | ifferent From Surf                                | ace          |       |           |  |  |
| UL or lot no.                        | Nection<br>9  | Township<br>24-S | 28-E             | t ot ldn   | Feet from the 2316    | North/South line<br>SOUTH                         | Pen from the | WEST  | EDDY EDDY |  |  |
| <sup>12</sup> Dedicated Acres<br>320 | Jelní ar i    | пян ГСс          | ansolidation Cod | le 15Orde  | r No.                 |                                                   |              |       |           |  |  |

No allowable will be assigned to this completion until all interests have been consolidated or a non-standard unit has been approved by the division.