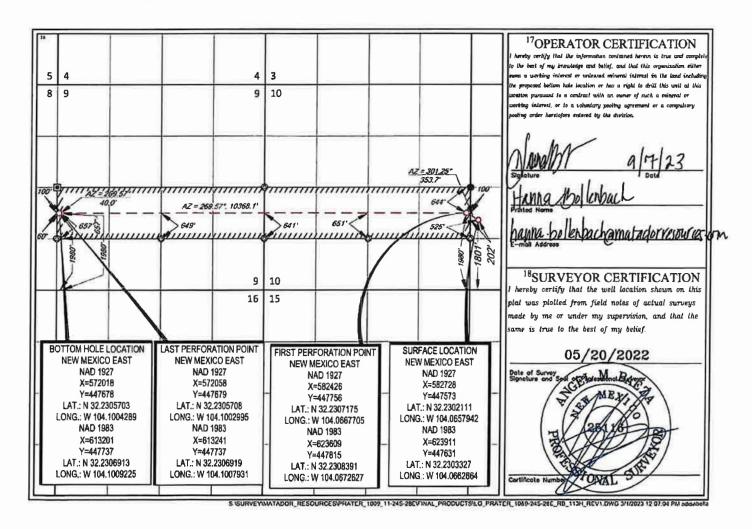

# Exhibit C-1

BEFORE THE OIL CONSERVATION DIVISION
Santa Fe, New Mexico
Exhibit No. C-1
Submitted by: MRC Permian Company
Hearing Date: March 21, 2024
Case No. 24217

District I
1625 N. French Dr., Hobbs, NM 88240
Phone: (575) 393-6161 Fax: (575) 393-0720
District II
811 S. First St., Artesin, NM 88210
Phone: (575) 748-1283 Fax: (575) 748-9720
District III
1000 Rio Brazos Road, Azlec, NM 87410
Phone: (505) 334-6178 Fax: (505) 334-6170
District IV
1220 S. St. Francis Dr., Santa Fe, NM 87505
Phone: (505) 476-3460 Fax: (505) 476-3462

State of New Mexico
Energy, Minerals & Natural Resources
Department
OIL CONSERVATION DIVISION
1220 South St. Francis Dr.
Santa Fe, NM 87505

FORM C-102 Revised August 1, 2011 Submit one copy to appropriate District Office

■ AMENDED REPORT

| 7 1020 (505) 11 5 1                                     | V 1 = 1 (5 V 2) |                                           | VELL LO         | OCATIO              | ON AND ACE          | REAGE DEDIC               | CATION PLA         | T                 |                     |      |  |  |
|---------------------------------------------------------|-----------------|-------------------------------------------|-----------------|---------------------|---------------------|---------------------------|--------------------|-------------------|---------------------|------|--|--|
| <sup>1</sup> API Number <sup>1</sup> Pool Code<br>42800 |                 |                                           |                 |                     |                     |                           |                    |                   |                     |      |  |  |
| <sup>4</sup> Property (                                 |                 |                                           |                 |                     |                     |                           | *Well N            |                   |                     |      |  |  |
| 'ogrid<br>22913'                                        |                 | *Operator Name MATADOR PRODUCTION COMPANY |                 |                     |                     |                           |                    | Elevation<br>2999 |                     |      |  |  |
|                                                         |                 |                                           |                 |                     | 10 Surface L        | ocation                   |                    |                   |                     |      |  |  |
| UL or lot no.                                           | Section<br>11   | Township 24-S                             | 28-E            | Lot 1dr             | Feet from the 1801' | North/South line SOUTH    | Feel from the 202' | WEST              | est line            | EDDY |  |  |
|                                                         |                 |                                           | 11              | Bottom H            | ole Location If I   | Different From Su         | rface              |                   |                     |      |  |  |
| UL or let go.                                           | Section<br>9    | Township<br>24-S                          | 28-E            | Lot Ide             | Feet from the 1980' | North/South line<br>SOUTH | Feel from the 60'  |                   | East/West line Cour |      |  |  |
| <sup>13</sup> Dedicated Acres<br>320                    | 13 Joint or     | iafil) <sup>14</sup> Co                   | ensolidation Co | de <sup>JS</sup> Or | der No.             |                           | <b>'</b>           |                   |                     |      |  |  |

No allowable will be assigned to this completion until all interests have been consolidated or a non-standard unit has been approved by the division.

District 1
1625 N French Dr., Hobbs, NM 8E240
Phone: (575) 393-6161 Fax: (575) 393-0720
District 11
811 S First St, Arresis, NM 88210
Phone: (575) 748-1283 Fax: (575) 748-9720
Patrict 11]
1000 RIO Brasss Road, Aztec, NM 87410
Phone: (593) 334-6178 Fax: (595) 334-6170
District IV.
1220 S St. Francis Dr., Santa Fc, NM 87505
Phone: (503) 476-3460 Fax: (595) 476-3460

☐ AMENDED REPORT

|                                      |               | W                | ELL LO           | CATIO!     | N AND ACRI            | EAGE DEDICA                                       | TION PLAT    | ·     |           |  |  |
|--------------------------------------|---------------|------------------|------------------|------------|-----------------------|---------------------------------------------------|--------------|-------|-----------|--|--|
|                                      | API Number    |                  | 42               | Pool Code  |                       | Malaga                                            | Corina,      | North |           |  |  |
| PRATER 10&9-24S-28E RB               |               |                  |                  |            |                       |                                                   | 1 1 1        | 23H   |           |  |  |
| 2299                                 |               |                  | l                | (OGATAL    |                       | Operator Name 'Elevation' PRODUCTION COMPANY 2999 |              |       |           |  |  |
| 7                                    |               |                  |                  |            | 10 Surface Lo         | cation                                            |              |       |           |  |  |
| UL or lot no.                        | Section<br>11 | Township<br>24-5 | Range<br>28-E    | Let Ida    | Feet from the<br>1801 | North/South line<br>SOUTH                         | 232°         | WEST  | EDDA      |  |  |
|                                      |               |                  | 11 <sub>E</sub>  | Bottom Hol | e Location If Di      | ifferent From Surf                                | ace          |       |           |  |  |
| UL or lot no.                        | Nection<br>9  | Township<br>24-S | 28-E             | t ot ldn   | Feet from the 2316    | North/South line<br>SOUTH                         | Pen from the | WEST  | EDDY EDDY |  |  |
| <sup>12</sup> Dedicated Acres<br>320 | Jelní ar i    | пян ГСс          | ansolidation Cod | le 15Orde  | r No.                 |                                                   |              |       |           |  |  |

No allowable will be assigned to this completion until all interests have been consolidated or a non-standard unit has been approved by the division.