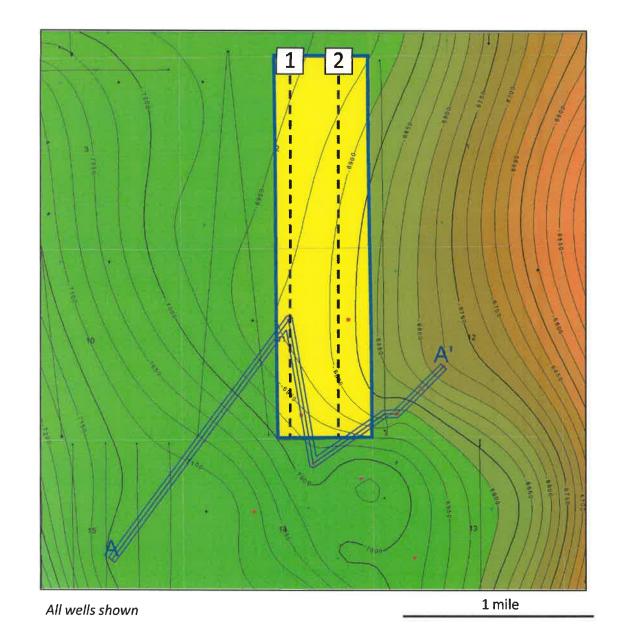

- 9. This spacing unit will be dedicated to the following wells:
  - a. The Tag State Com 703H and Tag State Com 803H wells to be horizontally drilled from a surface hole location in the NW/4 NE/4 (Unit B) of Section 2 to a bottom hole location in the SW/4 SE/4 (Unit O) of Section 11; and
  - b. The Tag State Com 704H and Tag State Com 804H wells to be horizontally drilled from a surface hole location in the NE/4 NE/4 (Unit A) of Section 2 to a bottom hole location in the SE/4 SE/4 (Unit P) of Section 11.
- 10. Attached as **Exhibit B.2** are the proposed C-102s for the wells.

1. Franklin has an interest in the subject lands and has a right to drill and operate a well thereon.

- 2. Franklin seeks to dedicate the spacing unit to the following wells:
  - a. The Tag State Com 703H and Tag State Com 803H wells to be horizontally drilled from a surface hole location in the NW/4 NE/4 (Unit B) of Section 2 to a bottom hole location in the SW/4 SE/4 (Unit O) of Section 11; and
  - b. The Tag State Com 704H and Tag State Com 804H wells to be horizontally drilled from a surface hole location in the NE/4 NE/4 (Unit A) of Section 2 to a bottom hole location in the SE/4 SE/4 (Unit P) of Section 11.
- 3. The producing area for the wells is expected to be orthodox.