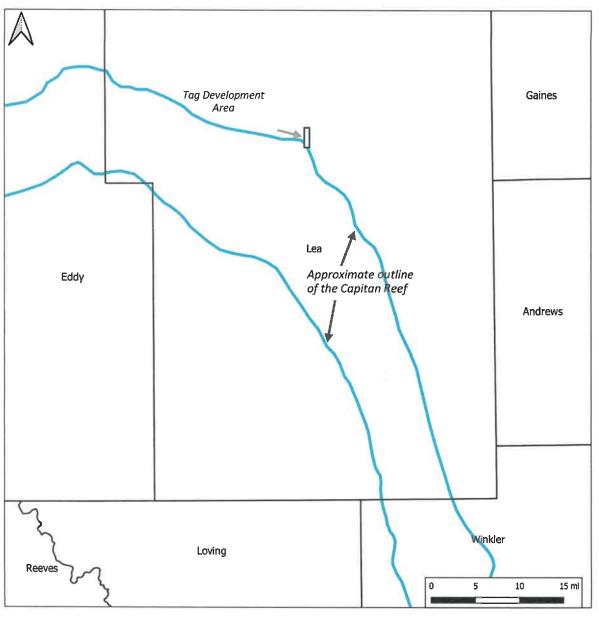

# MODRALL, SPERLING, ROEHL, HARRIS & SISK, P.A.

By:/s/Deana M. Bennett

Earl E. DeBrine, Jr. Deana M. Bennett Yarithza Peña Post Office Box 2168 500 Fourth Street NW, Suite 1000 Albuquerque, New Mexico 87103-2168 Telephone: 505.848.1800 edebrine@modrall.com deana.bennett@modrall.com yarithza.pena@modrall.com *Attorneys for Franklin Mountain Energy 3, LLC*  CASE NO. 24211 : Application of Franklin Mountain Energy 3, LLC for compulsory pooling, Lea County, New Mexico. Applicant seeks an order from the Division pooling all uncommitted mineral interests within a 641.27-acre, more or less, Wolfcamp horizontal spacing unit comprising of Lots 1 and 2, S/2 NE/4 and the SE/4 of irregular Section 2 (E/2 equivalent), and the E/2 of Section 11, Township 20 South, Range 35 East, N.M.P.M., Lea County, New Mexico. This spacing unit will be dedicated to the following wells: the Tag State Com 703H and Tag State Com 803H wells to be horizontally drilled from a surface hole location in the NW/4 NE/4 (Unit B) of Section 2 to a bottom hole location in the SW/4 SE/4 (Unit O) of Section 11; and the Tag State Com 704H and Tag State Com 804H wells to be horizontally drilled from a surface hole location in the NE/4 NE/4 (Unit A) of Section 2 to a bottom hole location in the SE/4 SE/4 (Unit P) of Section 11. The producing area for the wells is expected to be orthodox. The completed intervals for the Tag State Com 803H well is expected to be less than 330 feet from the adjoining tracts thereby allowing for the inclusion of the proximity tracts within the proposed spacing unit under Rule 19.15.16.15(B)(1)(b) NMAC. Also to be considered will be the cost of drilling and completing said wells, the allocation of these costs as well as the actual operating costs and charges for supervision, designation of Franklin Mountain Energy 3, LLC as operator of the wells, and a 200% charge for risk involved in drilling said wells. Said area is located approximately 19 miles southwest of Hobbs, New Mexico.