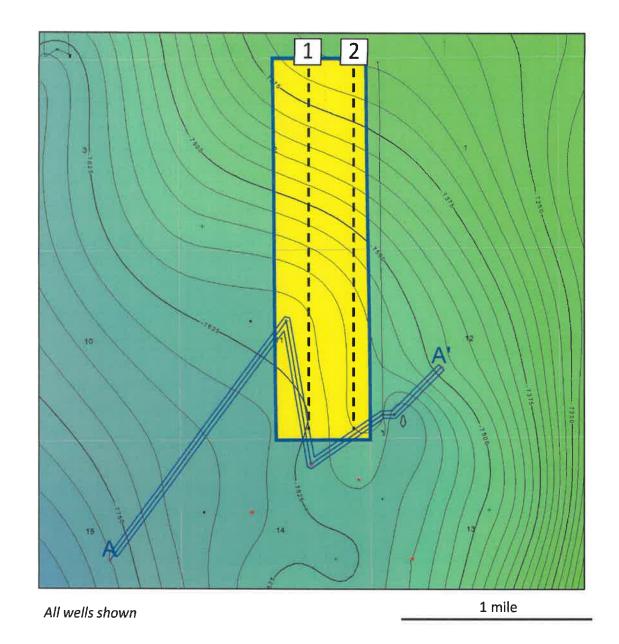

8. In this case, Franklin seeks an order from the Division pooling all uncommitted mineral interests within a 641.27-acre, more or less, Wolfcamp horizontal spacing unit comprised of Lots 1 and 2, S/2 NE/4 and the SE/4 of irregular Section 2 (E/2 equivalent), and the E/2 of Section 11, Township 20 South, Range 35 East, N.M.P.M., Lea County, New Mexico.

- 9. This spacing unit will be dedicated to the following wells:
  - a. The Tag State Com 703H and Tag State Com 803H wells to be horizontally drilled from a surface hole location in the NW/4 NE/4 (Unit B) of Section 2 to a bottom hole location in the SW/4 SE/4 (Unit O) of Section 11; and
  - b. The Tag State Com 704H and Tag State Com 804H wells to be horizontally drilled from a surface hole location in the NE/4 NE/4 (Unit A) of Section 2 to a bottom hole location in the SE/4 SE/4 (Unit P) of Section 11.
- 10. Attached as **Exhibit B.2** are the proposed C-102s for the wells.

1. Franklin has an interest in the subject lands and has a right to drill and operate a well thereon.

- 2. Franklin seeks to dedicate the spacing unit to the following wells:
  - a. The Tag State Com 703H and Tag State Com 803H wells to be horizontally drilled from a surface hole location in the NW/4 NE/4 (Unit B) of Section 2 to a bottom hole location in the SW/4 SE/4 (Unit O) of Section 11; and
  - b. The Tag State Com 704H and Tag State Com 804H wells to be horizontally drilled from a surface hole location in the NE/4 NE/4 (Unit A) of Section 2 to a bottom hole location in the SE/4 SE/4 (Unit P) of Section 11.
- 3. The producing area for the wells is expected to be orthodox.