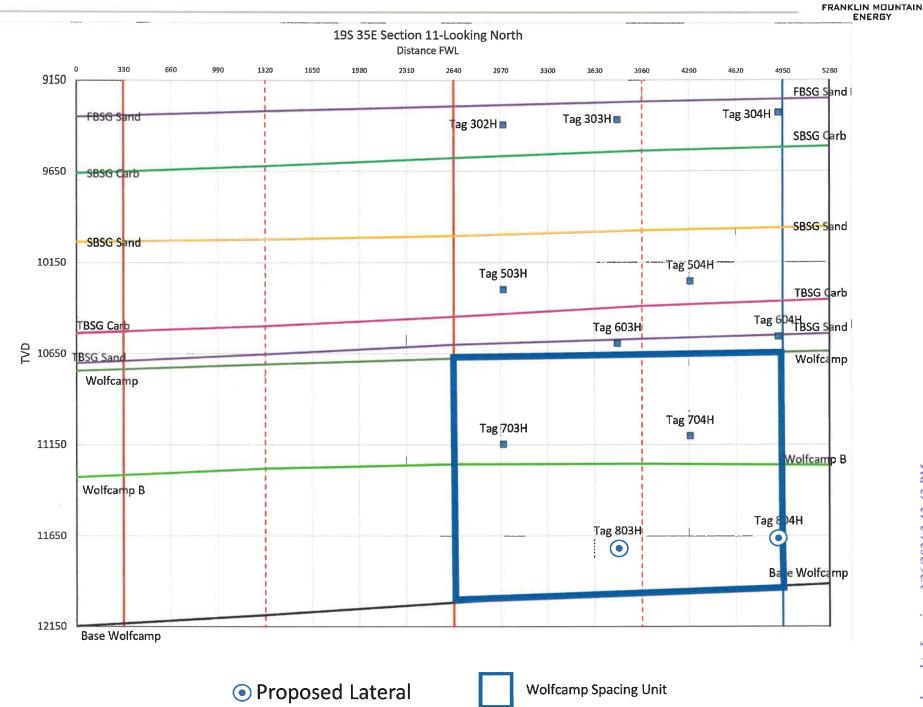

| Received by OCD: 3/26/2024 1:25:57 PM<br>Well #1: Tag State Com 703H                                                                                   | API No. Pending                                                                                                                                                                                                                             |  |
|--------------------------------------------------------------------------------------------------------------------------------------------------------|---------------------------------------------------------------------------------------------------------------------------------------------------------------------------------------------------------------------------------------------|--|
|                                                                                                                                                        | SHL: 266' FNL & 2055' FEL, (Lot 2/Unit B), Section 2, T20S, R35E<br>BHL: 100' FSL & 2290' FEL, (Unit O) Section 11, T20S, R35E<br>Completion Target: Wolfcamp A (Approx. 11,348' TVD)<br>Orientation: North/South                           |  |
| Well #2: Tag State Com 704H                                                                                                                            | API No. <i>Pending</i><br>SHL: 266' FNL & 1156' FEL, (Lot 1/Unit A), Section 2, T20S, R35E<br>BHL: 100' FSL & 980' FEL, (Unit P) Section 11, T20S, R35E<br>Completion Target: Wolfcamp A (Approx. 11,304' TVD)<br>Orientation: North/South  |  |
| Well #3: Tag State Com 803H                                                                                                                            | API No. <i>Pending</i><br>SHL: 266' FNL & 1905' FEL, (Lot 2/Unit B), Section 2, T20S, R35E<br>BHL: 100' FSL & 1490' FEL, (Unit O) Section 11, T20S, R35E<br>Completion Target: Wolfcamp B (Approx. 11,711' TVD)<br>Orientation: North/South |  |
| Well #4: Tag State Com 804H                                                                                                                            | API No. <i>Pending</i><br>SHL: 266' FNL & 1066' FEL, (Lot 1/Unit A), Section 2, T20S, R35E<br>BHL: 100' FSL & 360' FEL, (Unit P) Section 11, T20S, R35E<br>Completion Target: Wolfcamp B (Approx. 11,654' TVD)<br>Orientation: North/South  |  |
| Horizontal Well First and Last Take Points                                                                                                             | See Exhibit B.2                                                                                                                                                                                                                             |  |
| Completion Target (Formation, TVD and MD)                                                                                                              | See Exhibit B.6                                                                                                                                                                                                                             |  |
| AFE Capex and Operating Costs                                                                                                                          |                                                                                                                                                                                                                                             |  |
| Drilling Supervision/Month \$                                                                                                                          | \$9,000.00                                                                                                                                                                                                                                  |  |
| Production Supervision/Month \$                                                                                                                        | \$900.00                                                                                                                                                                                                                                    |  |
| Justification for Supervision Costs                                                                                                                    | See Exhibit B Pargraph 23                                                                                                                                                                                                                   |  |
| Requested Risk Charge                                                                                                                                  | 200%                                                                                                                                                                                                                                        |  |
| Notice of Hearing                                                                                                                                      |                                                                                                                                                                                                                                             |  |
| Proposed Notice of Hearing                                                                                                                             | Exhibit D                                                                                                                                                                                                                                   |  |
| Proof of Mailed Notice of Hearing (20 days before hearing)                                                                                             | Exhibit D                                                                                                                                                                                                                                   |  |
| Proof of Published Notice of Hearing (10 days before hearing)                                                                                          | Exhibit D                                                                                                                                                                                                                                   |  |
| Ownership Determination                                                                                                                                |                                                                                                                                                                                                                                             |  |
| Land Ownership Schematic of the Spacing Unit                                                                                                           | Exhibit B.3                                                                                                                                                                                                                                 |  |
| Tract List (including lease numbers and owners)                                                                                                        | Exhibit B.3                                                                                                                                                                                                                                 |  |
| If approval of Non-Standard Spacing Unit is requested, Tract List<br>(including lease numbers and owners) of Tracts subject to notice<br>requirements. | N/A                                                                                                                                                                                                                                         |  |
| Pooled Parties (including ownership type)                                                                                                              | Exhibit B.5                                                                                                                                                                                                                                 |  |
| Unlocatable Parties to be Pooled                                                                                                                       | N/A                                                                                                                                                                                                                                         |  |
| Ownership Depth Severance (including percentage above & below)                                                                                         | N/A                                                                                                                                                                                                                                         |  |
| Joinder                                                                                                                                                |                                                                                                                                                                                                                                             |  |
| Sample Copy of Proposal Letter                                                                                                                         | Exhibit B.6                                                                                                                                                                                                                                 |  |
| List of Interest Owners (ie Exhibit A of JOA)                                                                                                          | Exhibit B.3                                                                                                                                                                                                                                 |  |
| Chronology of Contact with Non-Joined Working Interests                                                                                                | Exhibit B.4                                                                                                                                                                                                                                 |  |
| Querbead Rates in Proposal 12tter 12:42 PM                                                                                                             | Exhibit B.6                                                                                                                                                                                                                                 |  |

- 9. This spacing unit will be dedicated to the following wells:
  - a. The Tag State Com 703H and Tag State Com 803H wells to be horizontally drilled from a surface hole location in the NW/4 NE/4 (Unit B) of Section 2 to a bottom hole location in the SW/4 SE/4 (Unit O) of Section 11; and
  - b. The Tag State Com 704H and Tag State Com 804H wells to be horizontally drilled from a surface hole location in the NE/4 NE/4 (Unit A) of Section 2 to a bottom hole location in the SE/4 SE/4 (Unit P) of Section 11.
- 10. Attached as **Exhibit B.2** are the proposed C-102s for the wells.

11. The C-102s identify the proposed surface hole locations and the bottom hole locations, and the first take points. The C-102s also identify the pools and pool codes.

12. The wells will develop the Pearl; Wolfcamp, South Pool (Code 49870) and the Lea;Wolfcamp (Gas) Pool (Code 80060).

4. The completed interval for the **Tag State Com 803H** well is expected to be less than 330 feet from the adjoining tracts thereby allowing for the inclusion of the proximity tracts within the proposed spacing unit under Rule 19.15.16.15(B)(1)(b) NMAC.