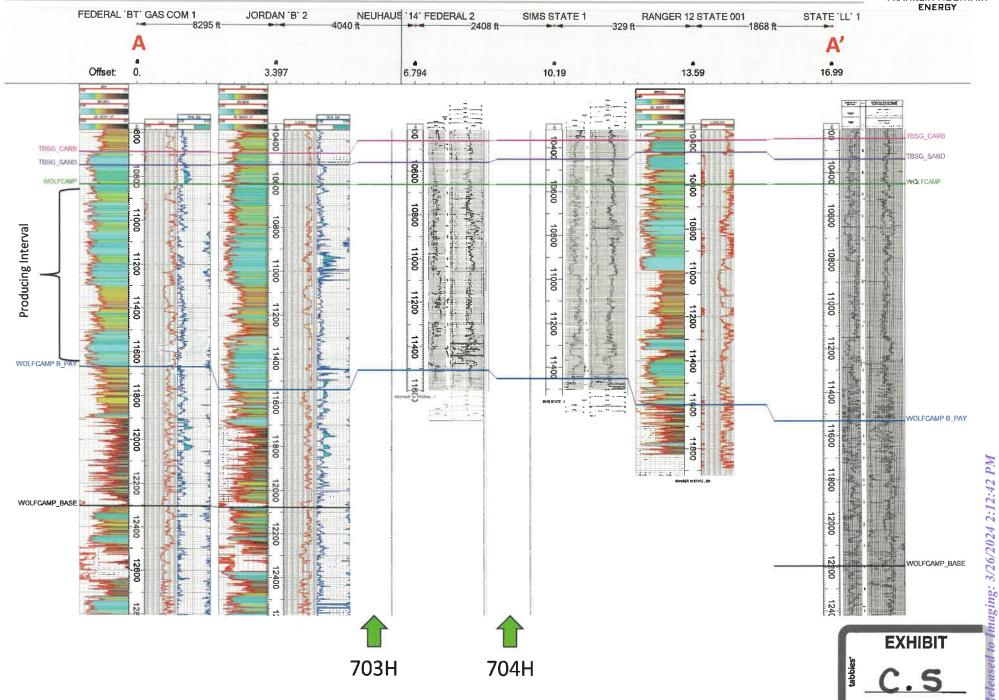

- 9. This spacing unit will be dedicated to the following wells:
  - a. The Tag State Com 703H and Tag State Com 803H wells to be horizontally drilled from a surface hole location in the NW/4 NE/4 (Unit B) of Section 2 to a bottom hole location in the SW/4 SE/4 (Unit O) of Section 11; and
  - b. The Tag State Com 704H and Tag State Com 804H wells to be horizontally drilled from a surface hole location in the NE/4 NE/4 (Unit A) of Section 2 to a bottom hole location in the SE/4 SE/4 (Unit P) of Section 11.
- 10. Attached as **Exhibit B.2** are the proposed C-102s for the wells.

11. The C-102s identify the proposed surface hole locations and the bottom hole locations, and the first take points. The C-102s also identify the pools and pool codes.

12. The wells will develop the Pearl; Wolfcamp, South Pool (Code 49870) and the Lea;Wolfcamp (Gas) Pool (Code 80060).

4. The completed interval for the **Tag State Com 803H** well is expected to be less than 330 feet from the adjoining tracts thereby allowing for the inclusion of the proximity tracts within the proposed spacing unit under Rule 19.15.16.15(B)(1)(b) NMAC.