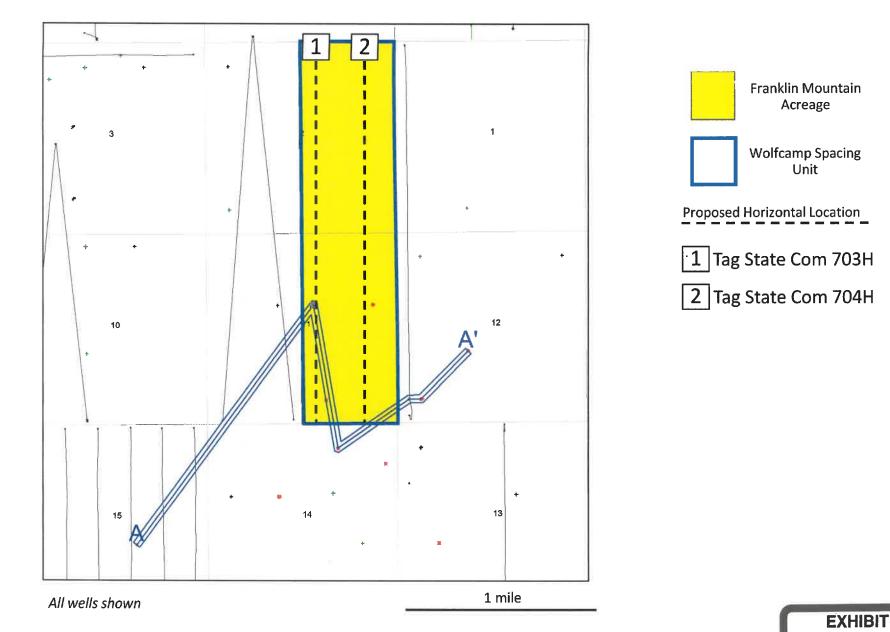

- 9. This spacing unit will be dedicated to the following wells:
  - a. The Tag State Com 703H and Tag State Com 803H wells to be horizontally drilled from a surface hole location in the NW/4 NE/4 (Unit B) of Section 2 to a bottom hole location in the SW/4 SE/4 (Unit O) of Section 11; and
  - b. The Tag State Com 704H and Tag State Com 804H wells to be horizontally drilled from a surface hole location in the NE/4 NE/4 (Unit A) of Section 2 to a bottom hole location in the SE/4 SE/4 (Unit P) of Section 11.
- 10. Attached as **Exhibit B.2** are the proposed C-102s for the wells.

1. Franklin has an interest in the subject lands and has a right to drill and operate a well thereon.

- 2. Franklin seeks to dedicate the spacing unit to the following wells:
  - a. The Tag State Com 703H and Tag State Com 803H wells to be horizontally drilled from a surface hole location in the NW/4 NE/4 (Unit B) of Section 2 to a bottom hole location in the SW/4 SE/4 (Unit O) of Section 11; and
  - b. The Tag State Com 704H and Tag State Com 804H wells to be horizontally drilled from a surface hole location in the NE/4 NE/4 (Unit A) of Section 2 to a bottom hole location in the SE/4 SE/4 (Unit P) of Section 11.
- 3. The producing area for the wells is expected to be orthodox.