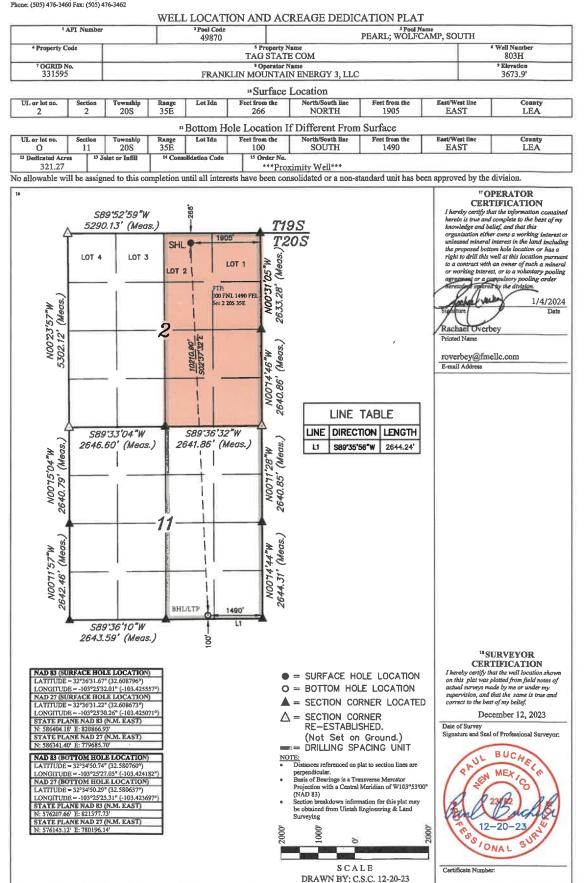

- 9. This spacing unit will be dedicated to the following wells:
  - a. The Tag State Com 703H and Tag State Com 803H wells to be horizontally drilled from a surface hole location in the NW/4 NE/4 (Unit B) of Section 2 to a bottom hole location in the SW/4 SE/4 (Unit O) of Section 11; and
  - b. The Tag State Com 704H and Tag State Com 804H wells to be horizontally drilled from a surface hole location in the NE/4 NE/4 (Unit A) of Section 2 to a bottom hole location in the SE/4 SE/4 (Unit P) of Section 11.
- 10. Attached as **Exhibit B.2** are the proposed C-102s for the wells.

11. The C-102s identify the proposed surface hole locations and the bottom hole locations, and the first take points. The C-102s also identify the pools and pool codes.

12. The wells will develop the Pearl; Wolfcamp, South Pool (Code 49870) and the Lea;Wolfcamp (Gas) Pool (Code 80060).

| Received by OCD: 3/26/2024 1:25:57 PM<br>Well #1: Tag State Com 703H                                                                                   | API No. Pending                                                                                                                                                                                                                             |  |
|--------------------------------------------------------------------------------------------------------------------------------------------------------|---------------------------------------------------------------------------------------------------------------------------------------------------------------------------------------------------------------------------------------------|--|
|                                                                                                                                                        | SHL: 266' FNL & 2055' FEL, (Lot 2/Unit B), Section 2, T20S, R35E<br>BHL: 100' FSL & 2290' FEL, (Unit O) Section 11, T20S, R35E<br>Completion Target: Wolfcamp A (Approx. 11,348' TVD)<br>Orientation: North/South                           |  |
| Well #2: Tag State Com 704H                                                                                                                            | API No. <i>Pending</i><br>SHL: 266' FNL & 1156' FEL, (Lot 1/Unit A), Section 2, T20S, R35E<br>BHL: 100' FSL & 980' FEL, (Unit P) Section 11, T20S, R35E<br>Completion Target: Wolfcamp A (Approx. 11,304' TVD)<br>Orientation: North/South  |  |
| Well #3: Tag State Com 803H                                                                                                                            | API No. <i>Pending</i><br>SHL: 266' FNL & 1905' FEL, (Lot 2/Unit B), Section 2, T20S, R35E<br>BHL: 100' FSL & 1490' FEL, (Unit O) Section 11, T20S, R35E<br>Completion Target: Wolfcamp B (Approx. 11,711' TVD)<br>Orientation: North/South |  |
| Well #4: Tag State Com 804H                                                                                                                            | API No. <i>Pending</i><br>SHL: 266' FNL & 1066' FEL, (Lot 1/Unit A), Section 2, T20S, R35E<br>BHL: 100' FSL & 360' FEL, (Unit P) Section 11, T20S, R35E<br>Completion Target: Wolfcamp B (Approx. 11,654' TVD)<br>Orientation: North/South  |  |
| Horizontal Well First and Last Take Points                                                                                                             | See Exhibit B.2                                                                                                                                                                                                                             |  |
| Completion Target (Formation, TVD and MD)                                                                                                              | See Exhibit B.6                                                                                                                                                                                                                             |  |
| AFE Capex and Operating Costs                                                                                                                          |                                                                                                                                                                                                                                             |  |
| Drilling Supervision/Month \$                                                                                                                          | \$9,000.00                                                                                                                                                                                                                                  |  |
| Production Supervision/Month \$                                                                                                                        | \$900.00                                                                                                                                                                                                                                    |  |
| Justification for Supervision Costs                                                                                                                    | See Exhibit B Pargraph 23                                                                                                                                                                                                                   |  |
| Requested Risk Charge                                                                                                                                  | 200%                                                                                                                                                                                                                                        |  |
| Notice of Hearing                                                                                                                                      |                                                                                                                                                                                                                                             |  |
| Proposed Notice of Hearing                                                                                                                             | Exhibit D                                                                                                                                                                                                                                   |  |
| Proof of Mailed Notice of Hearing (20 days before hearing)                                                                                             | Exhibit D                                                                                                                                                                                                                                   |  |
| Proof of Published Notice of Hearing (10 days before hearing)                                                                                          | Exhibit D                                                                                                                                                                                                                                   |  |
| Ownership Determination                                                                                                                                |                                                                                                                                                                                                                                             |  |
| Land Ownership Schematic of the Spacing Unit                                                                                                           | Exhibit B.3                                                                                                                                                                                                                                 |  |
| Tract List (including lease numbers and owners)                                                                                                        | Exhibit B.3                                                                                                                                                                                                                                 |  |
| If approval of Non-Standard Spacing Unit is requested, Tract List<br>(including lease numbers and owners) of Tracts subject to notice<br>requirements. | N/A                                                                                                                                                                                                                                         |  |
| Pooled Parties (including ownership type)                                                                                                              | Exhibit B.5                                                                                                                                                                                                                                 |  |
| Unlocatable Parties to be Pooled                                                                                                                       | N/A                                                                                                                                                                                                                                         |  |
| Ownership Depth Severance (including percentage above & below)                                                                                         | N/A                                                                                                                                                                                                                                         |  |
| Joinder                                                                                                                                                |                                                                                                                                                                                                                                             |  |
| Sample Copy of Proposal Letter                                                                                                                         | Exhibit B.6                                                                                                                                                                                                                                 |  |
| List of Interest Owners (ie Exhibit A of JOA)                                                                                                          | Exhibit B.3                                                                                                                                                                                                                                 |  |
| Chronology of Contact with Non-Joined Working Interests                                                                                                | Exhibit B.4                                                                                                                                                                                                                                 |  |
| Querbead Rates in Proposal 12tter 12:42 PM                                                                                                             | Exhibit B.6                                                                                                                                                                                                                                 |  |

16. There are no depth severances within the proposed spacing unit.

17. The completed interval for the Tag State Com 803H well is expected to be less than 330 feet from the adjoining tracts thereby allowing, to the extent necessary, for the inclusion of the proximity tracts within the proposed spacing unit under Rule 19.15.16.15(B)(1)(b) NMAC.

4. The completed interval for the **Tag State Com 803H** well is expected to be less than 330 feet from the adjoining tracts thereby allowing for the inclusion of the proximity tracts within the proposed spacing unit under Rule 19.15.16.15(B)(1)(b) NMAC.