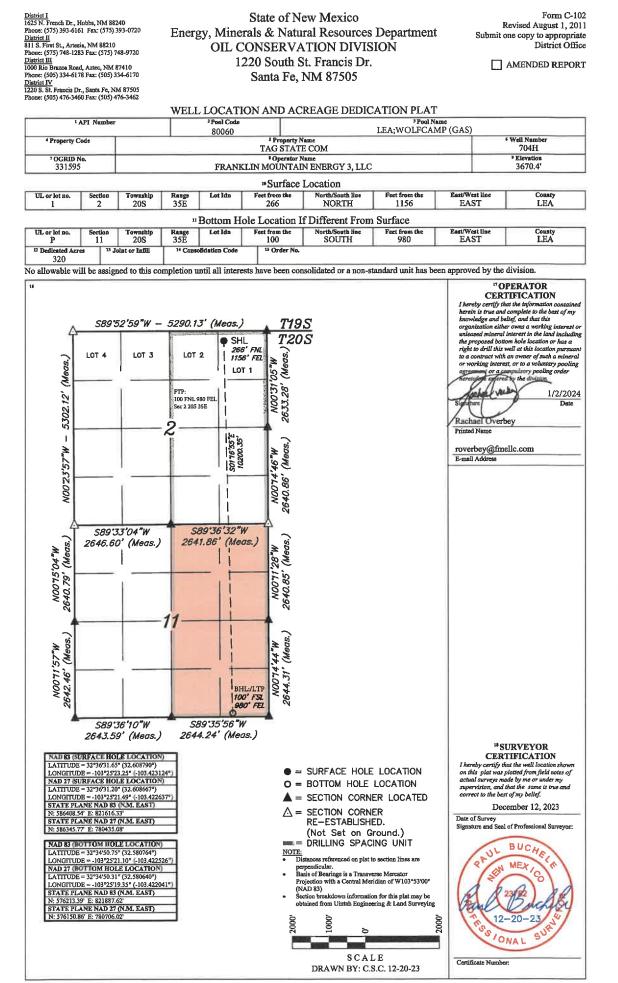

- 9. This spacing unit will be dedicated to the following wells:
  - a. The Tag State Com 703H and Tag State Com 803H wells to be horizontally drilled from a surface hole location in the NW/4 NE/4 (Unit B) of Section 2 to a bottom hole location in the SW/4 SE/4 (Unit O) of Section 11; and
  - b. The Tag State Com 704H and Tag State Com 804H wells to be horizontally drilled from a surface hole location in the NE/4 NE/4 (Unit A) of Section 2 to a bottom hole location in the SE/4 SE/4 (Unit P) of Section 11.
- 10. Attached as **Exhibit B.2** are the proposed C-102s for the wells.

11. The C-102s identify the proposed surface hole locations and the bottom hole locations, and the first take points. The C-102s also identify the pools and pool codes.

12. The wells will develop the Pearl; Wolfcamp, South Pool (Code 49870) and the Lea;Wolfcamp (Gas) Pool (Code 80060).

| Received by OCD: 3/26/2024 1:25:57 PM<br>Well #1: Tag State Com 703H                                                                                   | API No. Pending                                                                                                                                                                                                                             |  |
|--------------------------------------------------------------------------------------------------------------------------------------------------------|---------------------------------------------------------------------------------------------------------------------------------------------------------------------------------------------------------------------------------------------|--|
|                                                                                                                                                        | SHL: 266' FNL & 2055' FEL, (Lot 2/Unit B), Section 2, T20S, R35E<br>BHL: 100' FSL & 2290' FEL, (Unit O) Section 11, T20S, R35E<br>Completion Target: Wolfcamp A (Approx. 11,348' TVD)<br>Orientation: North/South                           |  |
| Well #2: Tag State Com 704H                                                                                                                            | API No. <i>Pending</i><br>SHL: 266' FNL & 1156' FEL, (Lot 1/Unit A), Section 2, T20S, R35E<br>BHL: 100' FSL & 980' FEL, (Unit P) Section 11, T20S, R35E<br>Completion Target: Wolfcamp A (Approx. 11,304' TVD)<br>Orientation: North/South  |  |
| Well #3: Tag State Com 803H                                                                                                                            | API No. <i>Pending</i><br>SHL: 266' FNL & 1905' FEL, (Lot 2/Unit B), Section 2, T20S, R35E<br>BHL: 100' FSL & 1490' FEL, (Unit O) Section 11, T20S, R35E<br>Completion Target: Wolfcamp B (Approx. 11,711' TVD)<br>Orientation: North/South |  |
| Well #4: Tag State Com 804H                                                                                                                            | API No. <i>Pending</i><br>SHL: 266' FNL & 1066' FEL, (Lot 1/Unit A), Section 2, T20S, R35E<br>BHL: 100' FSL & 360' FEL, (Unit P) Section 11, T20S, R35E<br>Completion Target: Wolfcamp B (Approx. 11,654' TVD)<br>Orientation: North/South  |  |
| Horizontal Well First and Last Take Points                                                                                                             | See Exhibit B.2                                                                                                                                                                                                                             |  |
| Completion Target (Formation, TVD and MD)                                                                                                              | See Exhibit B.6                                                                                                                                                                                                                             |  |
| AFE Capex and Operating Costs                                                                                                                          |                                                                                                                                                                                                                                             |  |
| Drilling Supervision/Month \$                                                                                                                          | \$9,000.00                                                                                                                                                                                                                                  |  |
| Production Supervision/Month \$                                                                                                                        | \$900.00                                                                                                                                                                                                                                    |  |
| Justification for Supervision Costs                                                                                                                    | See Exhibit B Pargraph 23                                                                                                                                                                                                                   |  |
| Requested Risk Charge                                                                                                                                  | 200%                                                                                                                                                                                                                                        |  |
| Notice of Hearing                                                                                                                                      |                                                                                                                                                                                                                                             |  |
| Proposed Notice of Hearing                                                                                                                             | Exhibit D                                                                                                                                                                                                                                   |  |
| Proof of Mailed Notice of Hearing (20 days before hearing)                                                                                             | Exhibit D                                                                                                                                                                                                                                   |  |
| Proof of Published Notice of Hearing (10 days before hearing)                                                                                          | Exhibit D                                                                                                                                                                                                                                   |  |
| Ownership Determination                                                                                                                                |                                                                                                                                                                                                                                             |  |
| Land Ownership Schematic of the Spacing Unit                                                                                                           | Exhibit B.3                                                                                                                                                                                                                                 |  |
| Tract List (including lease numbers and owners)                                                                                                        | Exhibit B.3                                                                                                                                                                                                                                 |  |
| If approval of Non-Standard Spacing Unit is requested, Tract List<br>(including lease numbers and owners) of Tracts subject to notice<br>requirements. | N/A                                                                                                                                                                                                                                         |  |
| Pooled Parties (including ownership type)                                                                                                              | Exhibit B.5                                                                                                                                                                                                                                 |  |
| Unlocatable Parties to be Pooled                                                                                                                       | N/A                                                                                                                                                                                                                                         |  |
| Ownership Depth Severance (including percentage above & below)                                                                                         | N/A                                                                                                                                                                                                                                         |  |
| Joinder                                                                                                                                                |                                                                                                                                                                                                                                             |  |
| Sample Copy of Proposal Letter                                                                                                                         | Exhibit B.6                                                                                                                                                                                                                                 |  |
| List of Interest Owners (ie Exhibit A of JOA)                                                                                                          | Exhibit B.3                                                                                                                                                                                                                                 |  |
| Chronology of Contact with Non-Joined Working Interests                                                                                                | Exhibit B.4                                                                                                                                                                                                                                 |  |
| Querbead Rates in Proposal 12tter 12:42 PM                                                                                                             | Exhibit B.6                                                                                                                                                                                                                                 |  |