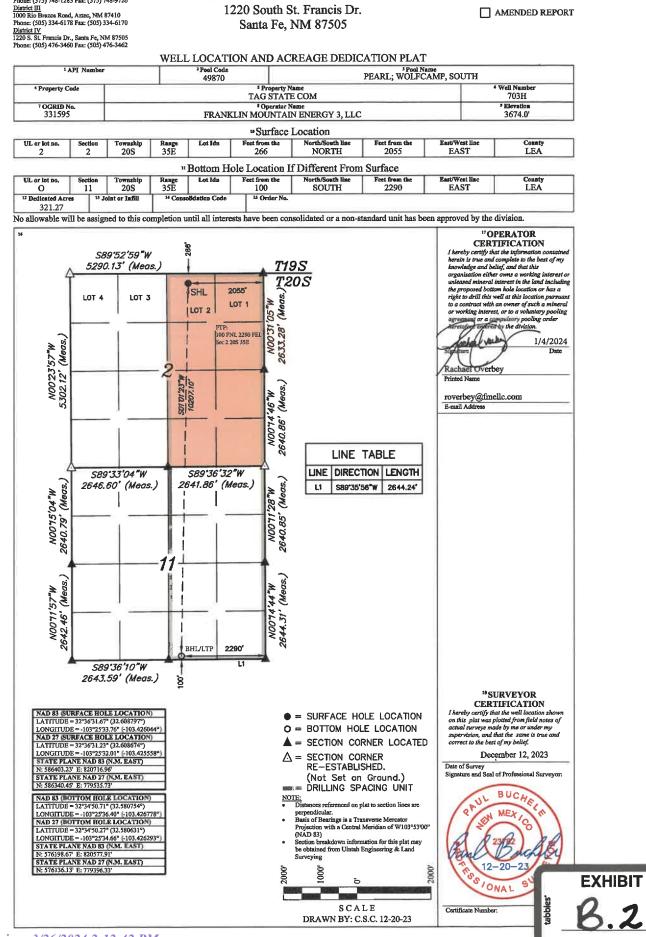

- 9. This spacing unit will be dedicated to the following wells:
  - a. The Tag State Com 703H and Tag State Com 803H wells to be horizontally drilled from a surface hole location in the NW/4 NE/4 (Unit B) of Section 2 to a bottom hole location in the SW/4 SE/4 (Unit O) of Section 11; and
  - b. The Tag State Com 704H and Tag State Com 804H wells to be horizontally drilled from a surface hole location in the NE/4 NE/4 (Unit A) of Section 2 to a bottom hole location in the SE/4 SE/4 (Unit P) of Section 11.
- 10. Attached as **Exhibit B.2** are the proposed C-102s for the wells.

11. The C-102s identify the proposed surface hole locations and the bottom hole locations, and the first take points. The C-102s also identify the pools and pool codes.

12. The wells will develop the Pearl; Wolfcamp, South Pool (Code 49870) and the Lea;Wolfcamp (Gas) Pool (Code 80060).

| Received by OCD: 3/26/2024 1:25:57 PM<br>Well #1: Tag State Com 703H                                                                                   | API No. Pending                                                                                                                                                                                                                             |  |
|--------------------------------------------------------------------------------------------------------------------------------------------------------|---------------------------------------------------------------------------------------------------------------------------------------------------------------------------------------------------------------------------------------------|--|
|                                                                                                                                                        | SHL: 266' FNL & 2055' FEL, (Lot 2/Unit B), Section 2, T20S, R35E<br>BHL: 100' FSL & 2290' FEL, (Unit O) Section 11, T20S, R35E<br>Completion Target: Wolfcamp A (Approx. 11,348' TVD)<br>Orientation: North/South                           |  |
| Well #2: Tag State Com 704H                                                                                                                            | API No. <i>Pending</i><br>SHL: 266' FNL & 1156' FEL, (Lot 1/Unit A), Section 2, T20S, R35E<br>BHL: 100' FSL & 980' FEL, (Unit P) Section 11, T20S, R35E<br>Completion Target: Wolfcamp A (Approx. 11,304' TVD)<br>Orientation: North/South  |  |
| Well #3: Tag State Com 803H                                                                                                                            | API No. <i>Pending</i><br>SHL: 266' FNL & 1905' FEL, (Lot 2/Unit B), Section 2, T20S, R35E<br>BHL: 100' FSL & 1490' FEL, (Unit O) Section 11, T20S, R35E<br>Completion Target: Wolfcamp B (Approx. 11,711' TVD)<br>Orientation: North/South |  |
| Well #4: Tag State Com 804H                                                                                                                            | API No. <i>Pending</i><br>SHL: 266' FNL & 1066' FEL, (Lot 1/Unit A), Section 2, T20S, R35E<br>BHL: 100' FSL & 360' FEL, (Unit P) Section 11, T20S, R35E<br>Completion Target: Wolfcamp B (Approx. 11,654' TVD)<br>Orientation: North/South  |  |
| Horizontal Well First and Last Take Points                                                                                                             | See Exhibit B.2                                                                                                                                                                                                                             |  |
| Completion Target (Formation, TVD and MD)                                                                                                              | See Exhibit B.6                                                                                                                                                                                                                             |  |
| AFE Capex and Operating Costs                                                                                                                          |                                                                                                                                                                                                                                             |  |
| Drilling Supervision/Month \$                                                                                                                          | \$9,000.00                                                                                                                                                                                                                                  |  |
| Production Supervision/Month \$                                                                                                                        | \$900.00                                                                                                                                                                                                                                    |  |
| Justification for Supervision Costs                                                                                                                    | See Exhibit B Pargraph 23                                                                                                                                                                                                                   |  |
| Requested Risk Charge                                                                                                                                  | 200%                                                                                                                                                                                                                                        |  |
| Notice of Hearing                                                                                                                                      |                                                                                                                                                                                                                                             |  |
| Proposed Notice of Hearing                                                                                                                             | Exhibit D                                                                                                                                                                                                                                   |  |
| Proof of Mailed Notice of Hearing (20 days before hearing)                                                                                             | Exhibit D                                                                                                                                                                                                                                   |  |
| Proof of Published Notice of Hearing (10 days before hearing)                                                                                          | Exhibit D                                                                                                                                                                                                                                   |  |
| Ownership Determination                                                                                                                                |                                                                                                                                                                                                                                             |  |
| Land Ownership Schematic of the Spacing Unit                                                                                                           | Exhibit B.3                                                                                                                                                                                                                                 |  |
| Tract List (including lease numbers and owners)                                                                                                        | Exhibit B.3                                                                                                                                                                                                                                 |  |
| If approval of Non-Standard Spacing Unit is requested, Tract List<br>(including lease numbers and owners) of Tracts subject to notice<br>requirements. | N/A                                                                                                                                                                                                                                         |  |
| Pooled Parties (including ownership type)                                                                                                              | Exhibit B.5                                                                                                                                                                                                                                 |  |
| Unlocatable Parties to be Pooled                                                                                                                       | N/A                                                                                                                                                                                                                                         |  |
| Ownership Depth Severance (including percentage above & below)                                                                                         | N/A                                                                                                                                                                                                                                         |  |
| Joinder                                                                                                                                                |                                                                                                                                                                                                                                             |  |
| Sample Copy of Proposal Letter                                                                                                                         | Exhibit B.6                                                                                                                                                                                                                                 |  |
| List of Interest Owners (ie Exhibit A of JOA)                                                                                                          | Exhibit B.3                                                                                                                                                                                                                                 |  |
| Chronology of Contact with Non-Joined Working Interests                                                                                                | Exhibit B.4                                                                                                                                                                                                                                 |  |
| Querbead Rates in Proposal 12tter 12:42 PM                                                                                                             | Exhibit B.6                                                                                                                                                                                                                                 |  |