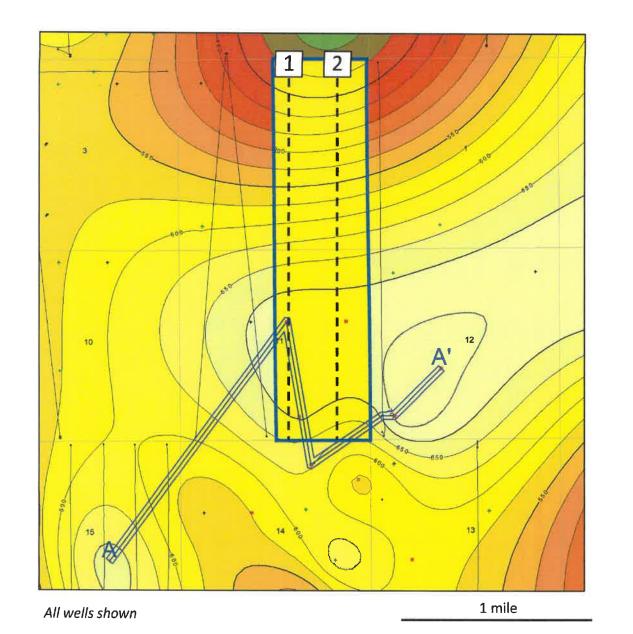

8. In this case, Franklin seeks an order from the Division pooling all uncommitted mineral interests within a 641.27-acre, more or less, Wolfcamp horizontal spacing unit comprised of Lots 1 and 2, S/2 NE/4 and the SE/4 of irregular Section 2 (E/2 equivalent), and the E/2 of Section 11, Township 20 South, Range 35 East, N.M.P.M., Lea County, New Mexico.

- 9. This spacing unit will be dedicated to the following wells:
  - a. The Tag State Com 703H and Tag State Com 803H wells to be horizontally drilled from a surface hole location in the NW/4 NE/4 (Unit B) of Section 2 to a bottom hole location in the SW/4 SE/4 (Unit O) of Section 11; and
  - b. The Tag State Com 704H and Tag State Com 804H wells to be horizontally drilled from a surface hole location in the NE/4 NE/4 (Unit A) of Section 2 to a bottom hole location in the SE/4 SE/4 (Unit P) of Section 11.
- 10. Attached as **Exhibit B.2** are the proposed C-102s for the wells.

1. Franklin has an interest in the subject lands and has a right to drill and operate a well thereon.

- 2. Franklin seeks to dedicate the spacing unit to the following wells:
  - a. The Tag State Com 703H and Tag State Com 803H wells to be horizontally drilled from a surface hole location in the NW/4 NE/4 (Unit B) of Section 2 to a bottom hole location in the SW/4 SE/4 (Unit O) of Section 11; and
  - b. The Tag State Com 704H and Tag State Com 804H wells to be horizontally drilled from a surface hole location in the NE/4 NE/4 (Unit A) of Section 2 to a bottom hole location in the SE/4 SE/4 (Unit P) of Section 11.
- 3. The producing area for the wells is expected to be orthodox.