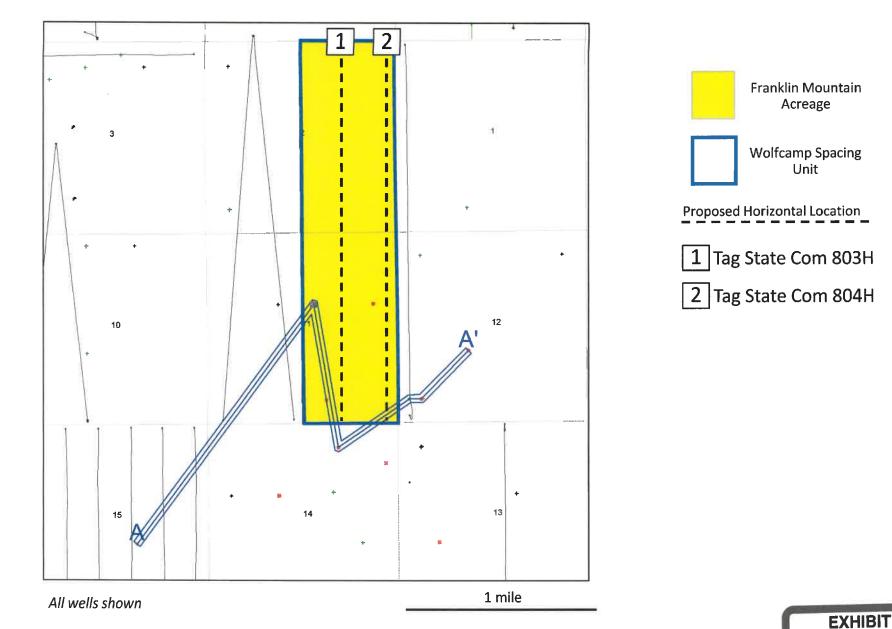

- 13. Both pools are governed by the state-wide horizontal well rules.
- 14. The producing areas for the wells are expected to be orthodox.

15. However, to the extent necessary, Franklin will apply administratively for nonstandard location approval for the Tag State 703H and Tag State 804H wells.

16. There are no depth severances within the proposed spacing unit.

17. The completed interval for the Tag State Com 803H well is expected to be less than 330 feet from the adjoining tracts thereby allowing, to the extent necessary, for the inclusion of the proximity tracts within the proposed spacing unit under Rule 19.15.16.15(B)(1)(b) NMAC.