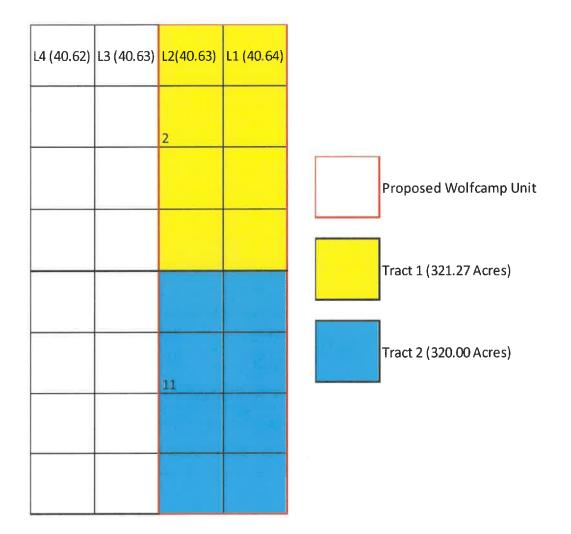

18. **Exhibit B.3** includes a lease tract map outlining the unit being pooled. Exhibit B.3 also includes the parties being pooled, the nature, and the percent of their interests.

19. I have conducted a diligent search of the public records in the county where the wells are located, and conducted phone directory and computer searches to locate contact information for parties entitled to notification, and mailed the working interest owners well proposals, including the Authorizations for Expenditure.