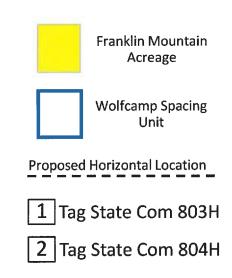

- 9. This spacing unit will be dedicated to the following wells:
  - a. The Tag State Com 703H and Tag State Com 803H wells to be horizontally drilled from a surface hole location in the NW/4 NE/4 (Unit B) of Section 2 to a bottom hole location in the SW/4 SE/4 (Unit O) of Section 11; and
  - b. The Tag State Com 704H and Tag State Com 804H wells to be horizontally drilled from a surface hole location in the NE/4 NE/4 (Unit A) of Section 2 to a bottom hole location in the SE/4 SE/4 (Unit P) of Section 11.
- 10. Attached as **Exhibit B.2** are the proposed C-102s for the wells.

1. Franklin has an interest in the subject lands and has a right to drill and operate a well thereon.

- 2. Franklin seeks to dedicate the spacing unit to the following wells:
  - a. The Tag State Com 703H and Tag State Com 803H wells to be horizontally drilled from a surface hole location in the NW/4 NE/4 (Unit B) of Section 2 to a bottom hole location in the SW/4 SE/4 (Unit O) of Section 11; and
  - b. The Tag State Com 704H and Tag State Com 804H wells to be horizontally drilled from a surface hole location in the NE/4 NE/4 (Unit A) of Section 2 to a bottom hole location in the SE/4 SE/4 (Unit P) of Section 11.
- 3. The producing area for the wells is expected to be orthodox.

4. The completed interval for the **Tag State Com 803H** well is expected to be less than 330 feet from the adjoining tracts thereby allowing for the inclusion of the proximity tracts within the proposed spacing unit under Rule 19.15.16.15(B)(1)(b) NMAC.