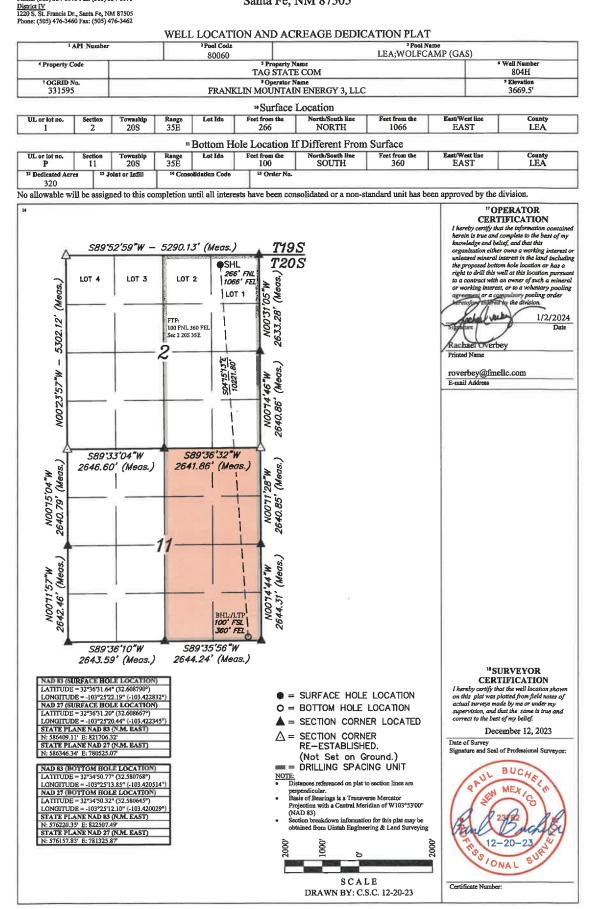

AMENDED REPORT

State of New Mexico

Energy, Minerals & Natural Resources Department

**OIL CONSERVATION DIVISION** 

1220 South St. Francis Dr.

**Released to Imaging: 3/26/2024 2:12:42 PM** 

State of New Mexico Form C-102 District I 1625 N. French Dr., Hobbs, NM 88240 Phone: (575) 393-6161 Fax: (575) 393-0720 Revised August 1, 2011 Energy, Minerals & Natural Resources Department Submit one copy to appropriate District II 811 S. First St., Artesia, NM 88210 Phone: (575) 748-1283 Fax: (575) 748-9720 District Office OIL CONSERVATION DIVISION District III 1000 Rio Brazos Road, Aztec, NM 87410 Phone: (505) 334-6178 Fax: (505) 334-6170 1220 South St. Francis Dr. AMENDED REPORT Santa Fe, NM 87505 District IV 1220 S. St. Francis Dr., Santa Fe, NM 87505 Phone: (505) 476-3460 Fax: (505) 476-3462 WELL LOCATION AND ACREAGE DEDICATION PLAT LAPI Number Poel Code <sup>3</sup> Pool Nan 80060 LEA:WOLFCAMP (GAS) Well Number Property Code <sup>5</sup> Property Name TAG STATE COM 703H OGRID No. 331595 \* Operator Name FRANKLIN MOUNTAIN ENERGY 3, LLC Elevation 3674.0' "Surface Location UL or lot no. Township 20S Range 35E Lot Ida Feet from the North/So Feet from the East/West line County Section 2 266 NORTH 2055 EAST LEA 2 "Bottom Hole Location If Different From Surface Feet from the 100 Feet from the 2290 st/West line EAST North/South li SOUTH County UL or lot no. Lot Ide Range 35E Section 11 Township 20S 0 **Dedicated** Acre Joint or Infil 14 C <sup>15</sup> Ord 320 No allowable will be assigned to this completion until all interests have been consolidated or a non-standard unit has been approved by the division. "OPERATOR CERTIFICATION 286 CERTIFICATION Interby certific that the information contained herein is true and complete to the best of my knowledge and belief, and that this organization either owns a working interest or unleased mineral interest in the land including the proposed bottom hole location or has a right to drill this well at this location pursuant S89'52'59"W 5290.13' (Meas.) **T19**S T205 SHL 2055 LOT 4 LOT 3 (Meas. LOT 1 to a contract with an owner of such a mineral or working interest, or to a voluntary pooling agreement or a computery pooling order LOT 2 ß or a compulsory y pooling of dsion. 5 2633.28 100 FNL 2290 FI N00"23'57"W 5302.12' (Meas.) NDO 1/4/2024 Date 10207.10' Printed Name '46"W (Meas.) roverbey@fmellc.com E-mail Address N0074 2640.86' LINE TABLE 589'33'04"W LINE DIRECTION LENGTH S89'36'32"W (Meas.) N0075'04"W 2640.79' (Meas.) 2641.86' (Meas.) 2646.60' (Meas.) L1 S89'35'56"W 2644.24' 2 28 1LOON 2640.85 11 (Meas.) N00'11'57"W 2642.46' (Meas.) N0074\*44"W 2644.31° (Meas. BHL/LTP 2290 11 589'36'10"W 2643.59' (Meas.) 8 <sup>10</sup>SURVEYOR CERTIFICATION NAD 83 (SURFACE HOLE LOCATION) LATTUDE = 32°3631.67" (32.608797") LONGITUDE = -103°2533.76" (-103.426044°) NAD 27 (SURFACE HOLE LOCATION) LATTUDE = 32°3631.23" (23.608674°) LONGITUDE = -103°2532.10" (-103.425558°) STATE FLANE NAD 33 (NM. EAST) b < 556401.33" E: 820716 947 I hereby certify that the well location shown on this plat was plotted from field notes of actual surveys made by me or under my supervision, and that the same is true and SURFACE HOLE LOCATION O = BOTTOM HOLE LOCATION supervision, and that the same correct to the best of my belief. ▲ = SECTION CORNER LOCATED December 12, 2023  $\Delta = \text{SECTION CORNER}$ Date of Survey Cionature and Scal of Professional Surveyor. RE-ESTABLISHED. N: 586403.23' E: 820716.96' STATE PLANE NAD 27 (N.M. EAST) N: 586340.45' E: 779535.73' (Not Set on Ground.) DRILLING SPACING UNIT BUCHELE -PAUL 
 NAD 83 (BOTTOM HOLE LOCATION)

 LATITUDE = 32°34'50.71\* (32.580754°)

 LONGTUDE = -103°25'36.40" (-103.426778")

 NAD 27 (BOTTOM HOLE LOCATION)
 NOTE: Dis nces referenced on plat to section lines are MEXIC Principles relations of the end of the second lines are perpendicular. Basis of Bearings is a Transverse Mercetor Projection with a Central Meridian of W103°5300" (NAD 83) AEN • NAB 27 (BOTTOM HOLE LOCATION) LATITUDE = 32°34'50.27" (32.580631°) LONGITUDE = -103°25'34.66° (-103.426293°) STATE PLANE NAB 83 (N.M. EAST) akdown information for this plat may tion br be obtained from Uintah Engineering & Land N: 576198.67' E: 820577.91' STATE PLANE NAD 27 (N.M. EAST) N: 576136.13' E: 779396.33' Surveying 12-20-23 SURY 2000' 000 2000' 2 ONAL