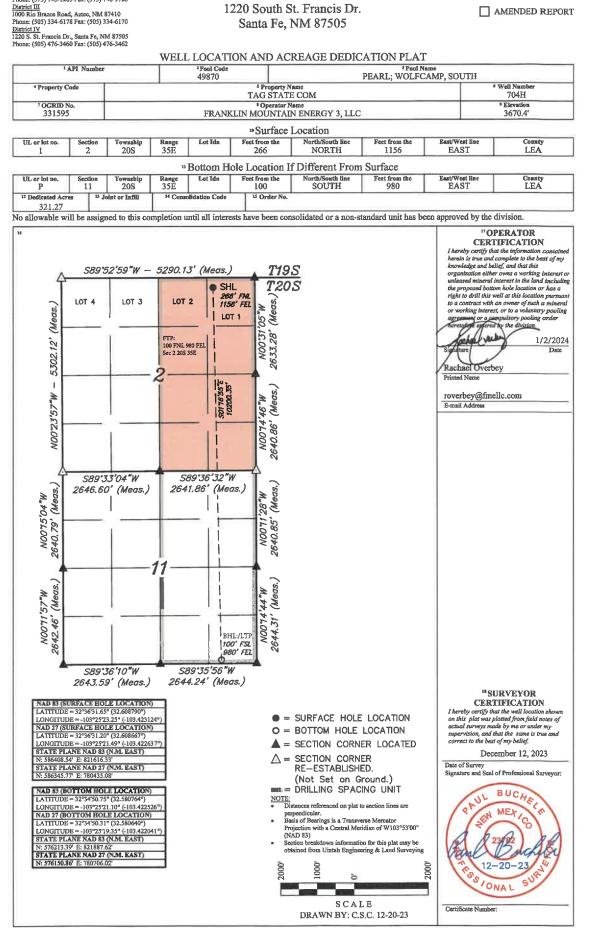

- 9. This spacing unit will be dedicated to the following wells:
  - a. The Tag State Com 703H and Tag State Com 803H wells to be horizontally drilled from a surface hole location in the NW/4 NE/4 (Unit B) of Section 2 to a bottom hole location in the SW/4 SE/4 (Unit O) of Section 11; and
  - b. The Tag State Com 704H and Tag State Com 804H wells to be horizontally drilled from a surface hole location in the NE/4 NE/4 (Unit A) of Section 2 to a bottom hole location in the SE/4 SE/4 (Unit P) of Section 11.
- 10. Attached as **Exhibit B.2** are the proposed C-102s for the wells.

11. The C-102s identify the proposed surface hole locations and the bottom hole locations, and the first take points. The C-102s also identify the pools and pool codes.

12. The wells will develop the Pearl; Wolfcamp, South Pool (Code 49870) and the Lea;Wolfcamp (Gas) Pool (Code 80060).

| Received by OCD: 3/26/2024 1:25:57 PM<br>Well #1: Tag State Com 703H                                                                                   | API No. Pending                                                                                                                                                                                                                             |  |
|--------------------------------------------------------------------------------------------------------------------------------------------------------|---------------------------------------------------------------------------------------------------------------------------------------------------------------------------------------------------------------------------------------------|--|
|                                                                                                                                                        | SHL: 266' FNL & 2055' FEL, (Lot 2/Unit B), Section 2, T20S, R35E<br>BHL: 100' FSL & 2290' FEL, (Unit O) Section 11, T20S, R35E<br>Completion Target: Wolfcamp A (Approx. 11,348' TVD)<br>Orientation: North/South                           |  |
| Well #2: Tag State Com 704H                                                                                                                            | API No. <i>Pending</i><br>SHL: 266' FNL & 1156' FEL, (Lot 1/Unit A), Section 2, T20S, R35E<br>BHL: 100' FSL & 980' FEL, (Unit P) Section 11, T20S, R35E<br>Completion Target: Wolfcamp A (Approx. 11,304' TVD)<br>Orientation: North/South  |  |
| Well #3: Tag State Com 803H                                                                                                                            | API No. <i>Pending</i><br>SHL: 266' FNL & 1905' FEL, (Lot 2/Unit B), Section 2, T20S, R35E<br>BHL: 100' FSL & 1490' FEL, (Unit O) Section 11, T20S, R35E<br>Completion Target: Wolfcamp B (Approx. 11,711' TVD)<br>Orientation: North/South |  |
| Well #4: Tag State Com 804H                                                                                                                            | API No. <i>Pending</i><br>SHL: 266' FNL & 1066' FEL, (Lot 1/Unit A), Section 2, T20S, R35E<br>BHL: 100' FSL & 360' FEL, (Unit P) Section 11, T20S, R35E<br>Completion Target: Wolfcamp B (Approx. 11,654' TVD)<br>Orientation: North/South  |  |
| Horizontal Well First and Last Take Points                                                                                                             | See Exhibit B.2                                                                                                                                                                                                                             |  |
| Completion Target (Formation, TVD and MD)                                                                                                              | See Exhibit B.6                                                                                                                                                                                                                             |  |
| AFE Capex and Operating Costs                                                                                                                          |                                                                                                                                                                                                                                             |  |
| Drilling Supervision/Month \$                                                                                                                          | \$9,000.00                                                                                                                                                                                                                                  |  |
| Production Supervision/Month \$                                                                                                                        | \$900.00                                                                                                                                                                                                                                    |  |
| Justification for Supervision Costs                                                                                                                    | See Exhibit B Pargraph 23                                                                                                                                                                                                                   |  |
| Requested Risk Charge                                                                                                                                  | 200%                                                                                                                                                                                                                                        |  |
| Notice of Hearing                                                                                                                                      |                                                                                                                                                                                                                                             |  |
| Proposed Notice of Hearing                                                                                                                             | Exhibit D                                                                                                                                                                                                                                   |  |
| Proof of Mailed Notice of Hearing (20 days before hearing)                                                                                             | Exhibit D                                                                                                                                                                                                                                   |  |
| Proof of Published Notice of Hearing (10 days before hearing)                                                                                          | Exhibit D                                                                                                                                                                                                                                   |  |
| Ownership Determination                                                                                                                                |                                                                                                                                                                                                                                             |  |
| Land Ownership Schematic of the Spacing Unit                                                                                                           | Exhibit B.3                                                                                                                                                                                                                                 |  |
| Tract List (including lease numbers and owners)                                                                                                        | Exhibit B.3                                                                                                                                                                                                                                 |  |
| If approval of Non-Standard Spacing Unit is requested, Tract List<br>(including lease numbers and owners) of Tracts subject to notice<br>requirements. | N/A                                                                                                                                                                                                                                         |  |
| Pooled Parties (including ownership type)                                                                                                              | Exhibit B.5                                                                                                                                                                                                                                 |  |
| Unlocatable Parties to be Pooled                                                                                                                       | N/A                                                                                                                                                                                                                                         |  |
| Ownership Depth Severance (including percentage above & below)                                                                                         | N/A                                                                                                                                                                                                                                         |  |
| Joinder                                                                                                                                                |                                                                                                                                                                                                                                             |  |
| Sample Copy of Proposal Letter                                                                                                                         | Exhibit B.6                                                                                                                                                                                                                                 |  |
| List of Interest Owners (ie Exhibit A of JOA)                                                                                                          | Exhibit B.3                                                                                                                                                                                                                                 |  |
| Chronology of Contact with Non-Joined Working Interests                                                                                                | Exhibit B.4                                                                                                                                                                                                                                 |  |
| Querbead Rates in Proposal 12tter 12:42 PM                                                                                                             | Exhibit B.6                                                                                                                                                                                                                                 |  |