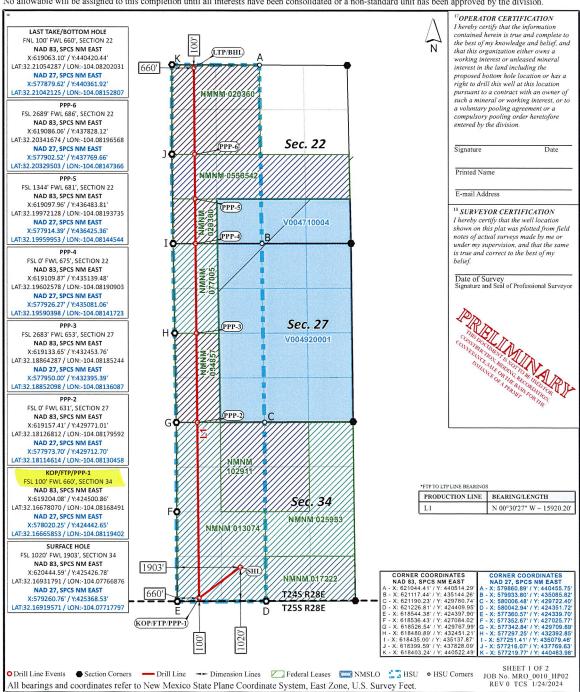

| Received by OCD; 4/1/2024 4:04:48 PM                                                                | Page 4 of                                                                                                                                                                          |
|-----------------------------------------------------------------------------------------------------|------------------------------------------------------------------------------------------------------------------------------------------------------------------------------------|
| Received by OCD: 4/1/2024 4:04:48 PM<br>Well #1: Hushpully BS Federal Com 301H                      | SHL: 1021' FSL & 1753' FWL (Unit N), Section 34, T-24-S R-28-E 4 of FTP: 100' FSL & 660' FWL Section 34,T-24-S R-28-E BHL: 100' FNL & 660' FWL (Unit D), Section 22, T-24-S R-28-E |
|                                                                                                     | Orientation: North South                                                                                                                                                           |
|                                                                                                     | Completion Target: First Bone Spring Completion Status: Standard                                                                                                                   |
|                                                                                                     | TVD: 7450', MVD: 22700'                                                                                                                                                            |
| Well #2: Hushpuppy BS Federal Com 302H                                                              | SHL: 1021' FSL & 1853' FWL (Unit N), Section 34, T-24-S R-28-E                                                                                                                     |
| vven #2. Hushpuppy by rederal com 50211                                                             | FTP: 100' FSL & 1980' FWL Section 34,T-24-S R-28-E                                                                                                                                 |
|                                                                                                     | BHL: 100' FNL & 1980' FWL (Unit C), Section 22, T-24-S R-28-E                                                                                                                      |
|                                                                                                     | Orientation: North South Completion Target: First Bone Spring                                                                                                                      |
|                                                                                                     | Completion Status: Standard                                                                                                                                                        |
|                                                                                                     | TVD: 7450', MVD: 22700'                                                                                                                                                            |
| Well #3: Hushpuppy BS Federal Com 501H                                                              | SHL: 1021' FSL & 1803' FWL (Unit N), Section 34, T-24-S R-28-E                                                                                                                     |
|                                                                                                     | FTP: 100' FSL & 1620' FWL Section 34,T-24-S R-28-E                                                                                                                                 |
|                                                                                                     | BHL: 100' FNL & 1620' FWL (Unit C), Section 22, T-24-S R-28-E  Orientation: North South                                                                                            |
|                                                                                                     | Completion Target: Second Bone Spring                                                                                                                                              |
|                                                                                                     | Completion Status: Standard                                                                                                                                                        |
|                                                                                                     | TVD: 8235', MVD: 23485'                                                                                                                                                            |
| Well #4: Hushpuppy BS Federal Com 551H                                                              | SHL: 1020' FSL & 1903' FWL (Unit N), Section 34, T-24-S R-28-E                                                                                                                     |
|                                                                                                     | FTP: 100' FSL & 660' FWL Section 34,T-24-S R-28-E                                                                                                                                  |
|                                                                                                     | BHL: 100' FNL & 660' FWL (Unit D), Section 22, T-24-S R-28-E Orientation: North South                                                                                              |
|                                                                                                     | Completion Target: Third Bone Spring                                                                                                                                               |
|                                                                                                     | Completion Status: Standard                                                                                                                                                        |
|                                                                                                     | TVD: 9040', MVD: 24290'                                                                                                                                                            |
| Well #5: Hushpuppy BS Federal Com 552H                                                              | SHL: 1020' FSL & 1953' FWL (Unit N), Section 34, T-24-S R-28-E                                                                                                                     |
|                                                                                                     | FTP: 100' FSL & 1980' FWL Section 34,T-24-S R-28-E<br>BHL: 100' FNL & 1980' FWL (Unit C), Section 22, T-24-S R-28-E                                                                |
|                                                                                                     | Orientation: North South                                                                                                                                                           |
|                                                                                                     | Completion Target: Third Bone Spring                                                                                                                                               |
|                                                                                                     | Completion Status: Standard TVD: 9040', MVD: 24290'                                                                                                                                |
|                                                                                                     | TVD: 9040 , MVD: 24290                                                                                                                                                             |
| Horizontal Well First and Last Take Points                                                          | Exhibit B.2                                                                                                                                                                        |
| Completion Target (Formation, TVD and MD)                                                           | Exhbit B.5                                                                                                                                                                         |
| AFE Capex and Operating Costs                                                                       |                                                                                                                                                                                    |
| Drilling Supervision/Month \$                                                                       | \$10,000                                                                                                                                                                           |
| Production Supervision/Month \$                                                                     | \$1,000                                                                                                                                                                            |
| Justification for Supervision Costs  Requested Risk Charge                                          | See Exhibit B Paragraph 22                                                                                                                                                         |
| Requested Risk Charge                                                                               | 200%                                                                                                                                                                               |
| Notice of Hearing                                                                                   |                                                                                                                                                                                    |
| Proposed Notice of Hearing                                                                          | Exhibit D.1; Exhibit B.1 (Application with proposed notice                                                                                                                         |
|                                                                                                     | paragraph)                                                                                                                                                                         |
| Proof of Mailed Notice of Hearing (20 days before hearing) Released to Imaging: 4/2/2024 8:07:20 AM | 0월D Examili No. 24338                                                                                                                                                              |