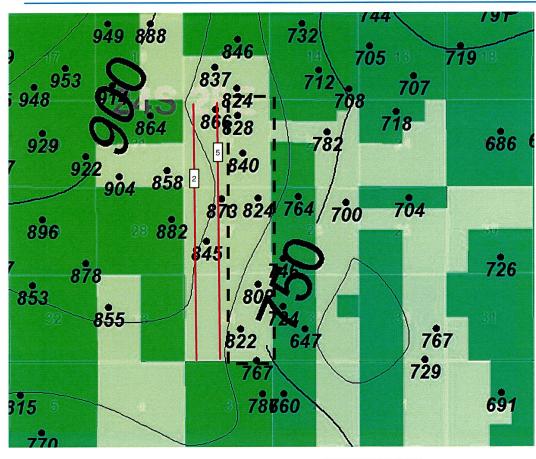

## Tab C: Affidavit of Greg Buratowski, Geologist

- Exhibit C.1: Locator Map
- Exhibit C.2: Wellbore Schematic
- Exhibit C.3: First Bone Spring Structure Map
- Exhibit C.4: First Bone Spring Cross-Section Reference Map
- Exhibit C.5: First Bone Spring Stratigraphic Cross Section
- Exhibit C.6: First Bone Spring Gross Interval Isochore
- Exhibit C.7: Second Bone Spring Structure Map
- Exhibit C.8: Second Bone Spring Cross-Section Reference Map
- Exhibit C.9: Second Bone Spring Stratigraphic Cross Section
- Exhibit C.10: Second Bone Spring Gross Interval Isochore
- Exhibit C.11: Third Bone Spring Structure Map
- Exhibit C.12: Third Bone Spring Cross-Section Reference Map
- Exhibit C.13: Third Bone Spring Stratigraphic Cross Section
- Exhibit C.14: Third Bone Spring Gross Interval Isochore
- Exhibit C.15: Regional Stress Orientation Justification