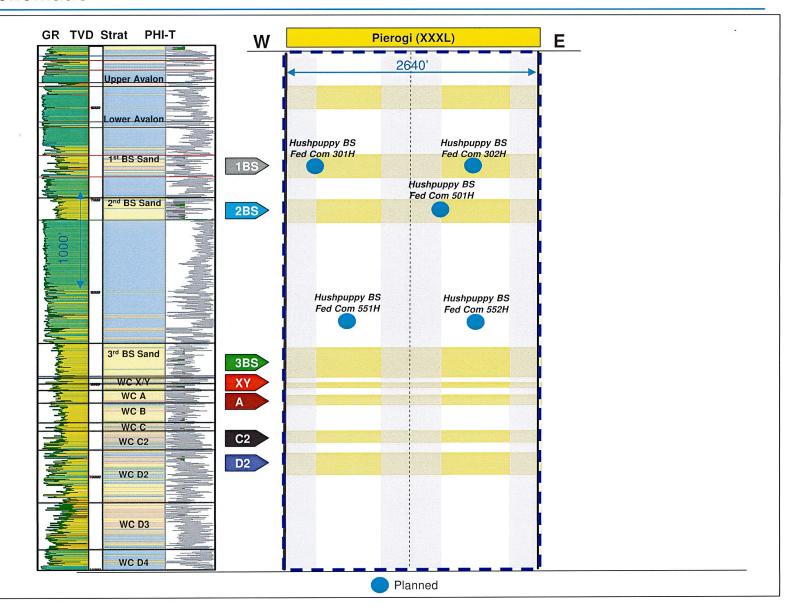

## Tab C: Affidavit of Greg Buratowski, Geologist

- Exhibit C.1: Locator Map
- Exhibit C.2: Wellbore Schematic
- Exhibit C.3: First Bone Spring Structure Map
- Exhibit C.4: First Bone Spring Cross-Section Reference Map
- Exhibit C.5: First Bone Spring Stratigraphic Cross Section
- Exhibit C.6: First Bone Spring Gross Interval Isochore
- Exhibit C.7: Second Bone Spring Structure Map
- Exhibit C.8: Second Bone Spring Cross-Section Reference Map
- Exhibit C.9: Second Bone Spring Stratigraphic Cross Section
- Exhibit C.10: Second Bone Spring Gross Interval Isochore
- Exhibit C.11: Third Bone Spring Structure Map
- Exhibit C.12: Third Bone Spring Cross-Section Reference Map
- Exhibit C.13: Third Bone Spring Stratigraphic Cross Section
- Exhibit C.14: Third Bone Spring Gross Interval Isochore
- Exhibit C.15: Regional Stress Orientation Justification

| Received by OCD; 4/1/2024 4:04:48 PM                                                                | Page 4 of                                                                                                                                                                          |
|-----------------------------------------------------------------------------------------------------|------------------------------------------------------------------------------------------------------------------------------------------------------------------------------------|
| Received by OCD: 4/1/2024 4:04:48 PM<br>Well #1: Hushpully BS Federal Com 301H                      | SHL: 1021' FSL & 1753' FWL (Unit N), Section 34, T-24-S R-28-E 4 of FTP: 100' FSL & 660' FWL Section 34,T-24-S R-28-E BHL: 100' FNL & 660' FWL (Unit D), Section 22, T-24-S R-28-E |
|                                                                                                     | Orientation: North South                                                                                                                                                           |
|                                                                                                     | Completion Target: First Bone Spring Completion Status: Standard                                                                                                                   |
|                                                                                                     | TVD: 7450', MVD: 22700'                                                                                                                                                            |
| Well #2: Hushpuppy BS Federal Com 302H                                                              | SHL: 1021' FSL & 1853' FWL (Unit N), Section 34, T-24-S R-28-E                                                                                                                     |
| vven #2. Hushpuppy by rederal com 50211                                                             | FTP: 100' FSL & 1980' FWL Section 34,T-24-S R-28-E                                                                                                                                 |
|                                                                                                     | BHL: 100' FNL & 1980' FWL (Unit C), Section 22, T-24-S R-28-E                                                                                                                      |
|                                                                                                     | Orientation: North South Completion Target: First Bone Spring                                                                                                                      |
|                                                                                                     | Completion Status: Standard                                                                                                                                                        |
|                                                                                                     | TVD: 7450', MVD: 22700'                                                                                                                                                            |
| Well #3: Hushpuppy BS Federal Com 501H                                                              | SHL: 1021' FSL & 1803' FWL (Unit N), Section 34, T-24-S R-28-E                                                                                                                     |
|                                                                                                     | FTP: 100' FSL & 1620' FWL Section 34,T-24-S R-28-E                                                                                                                                 |
|                                                                                                     | BHL: 100' FNL & 1620' FWL (Unit C), Section 22, T-24-S R-28-E  Orientation: North South                                                                                            |
|                                                                                                     | Completion Target: Second Bone Spring                                                                                                                                              |
|                                                                                                     | Completion Status: Standard                                                                                                                                                        |
|                                                                                                     | TVD: 8235', MVD: 23485'                                                                                                                                                            |
| Well #4: Hushpuppy BS Federal Com 551H                                                              | SHL: 1020' FSL & 1903' FWL (Unit N), Section 34, T-24-S R-28-E                                                                                                                     |
|                                                                                                     | FTP: 100' FSL & 660' FWL Section 34,T-24-S R-28-E                                                                                                                                  |
|                                                                                                     | BHL: 100' FNL & 660' FWL (Unit D), Section 22, T-24-S R-28-E Orientation: North South                                                                                              |
|                                                                                                     | Completion Target: Third Bone Spring                                                                                                                                               |
|                                                                                                     | Completion Status: Standard                                                                                                                                                        |
|                                                                                                     | TVD: 9040', MVD: 24290'                                                                                                                                                            |
| Well #5: Hushpuppy BS Federal Com 552H                                                              | SHL: 1020' FSL & 1953' FWL (Unit N), Section 34, T-24-S R-28-E                                                                                                                     |
|                                                                                                     | FTP: 100' FSL & 1980' FWL Section 34,T-24-S R-28-E<br>BHL: 100' FNL & 1980' FWL (Unit C), Section 22, T-24-S R-28-E                                                                |
|                                                                                                     | Orientation: North South                                                                                                                                                           |
|                                                                                                     | Completion Target: Third Bone Spring                                                                                                                                               |
|                                                                                                     | Completion Status: Standard TVD: 9040', MVD: 24290'                                                                                                                                |
|                                                                                                     | TVD: 9040 , MVD: 24290                                                                                                                                                             |
| Horizontal Well First and Last Take Points                                                          | Exhibit B.2                                                                                                                                                                        |
| Completion Target (Formation, TVD and MD)                                                           | Exhbit B.5                                                                                                                                                                         |
| AFE Capex and Operating Costs                                                                       |                                                                                                                                                                                    |
| Drilling Supervision/Month \$                                                                       | \$10,000                                                                                                                                                                           |
| Production Supervision/Month \$                                                                     | \$1,000                                                                                                                                                                            |
| Justification for Supervision Costs  Requested Risk Charge                                          | See Exhibit B Paragraph 22                                                                                                                                                         |
| Requested Risk Charge                                                                               | 200%                                                                                                                                                                               |
| Notice of Hearing                                                                                   |                                                                                                                                                                                    |
| Proposed Notice of Hearing                                                                          | Exhibit D.1; Exhibit B.1 (Application with proposed notice                                                                                                                         |
|                                                                                                     | paragraph)                                                                                                                                                                         |
| Proof of Mailed Notice of Hearing (20 days before hearing) Released to Imaging: 4/2/2024 8:07:20 AM | 0월D Examili No. 24338                                                                                                                                                              |