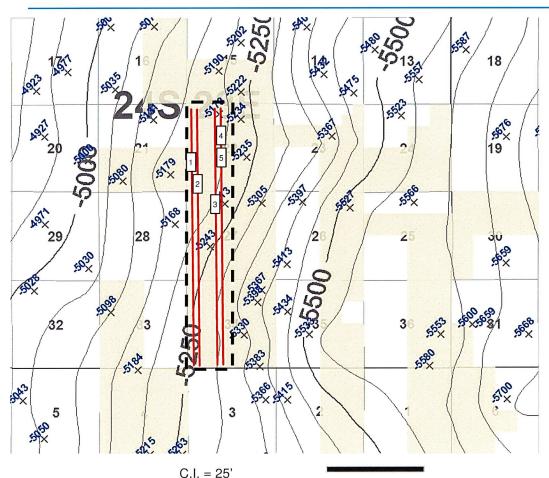

## Tab C: Affidavit of Greg Buratowski, Geologist

- Exhibit C.1: Locator Map
- Exhibit C.2: Wellbore Schematic
- Exhibit C.3: First Bone Spring Structure Map
- Exhibit C.4: First Bone Spring Cross-Section Reference Map
- Exhibit C.5: First Bone Spring Stratigraphic Cross Section
- Exhibit C.6: First Bone Spring Gross Interval Isochore
- Exhibit C.7: Second Bone Spring Structure Map
- Exhibit C.8: Second Bone Spring Cross-Section Reference Map
- Exhibit C.9: Second Bone Spring Stratigraphic Cross Section
- Exhibit C.10: Second Bone Spring Gross Interval Isochore
- Exhibit C.11: Third Bone Spring Structure Map
- Exhibit C.12: Third Bone Spring Cross-Section Reference Map
- Exhibit C.13: Third Bone Spring Stratigraphic Cross Section
- Exhibit C.14: Third Bone Spring Gross Interval Isochore
- Exhibit C.15: Regional Stress Orientation Justification