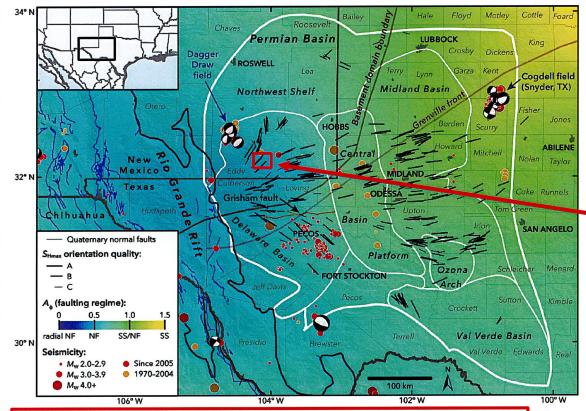

## Tab C: Affidavit of Greg Buratowski, Geologist

- Exhibit C.1: Locator Map
- Exhibit C.2: Wellbore Schematic
- Exhibit C.3: First Bone Spring Structure Map
- Exhibit C.4: First Bone Spring Cross-Section Reference Map
- Exhibit C.5: First Bone Spring Stratigraphic Cross Section
- Exhibit C.6: First Bone Spring Gross Interval Isochore
- Exhibit C.7: Second Bone Spring Structure Map
- Exhibit C.8: Second Bone Spring Cross-Section Reference Map
- Exhibit C.9: Second Bone Spring Stratigraphic Cross Section
- Exhibit C.10: Second Bone Spring Gross Interval Isochore
- Exhibit C.11: Third Bone Spring Structure Map
- Exhibit C.12: Third Bone Spring Cross-Section Reference Map
- Exhibit C.13: Third Bone Spring Stratigraphic Cross Section
- Exhibit C.14: Third Bone Spring Gross Interval Isochore
- Exhibit C.15: Regional Stress Orientation Justification