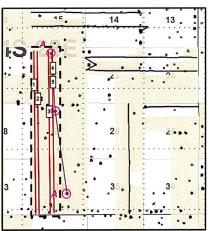

## Tab C: Affidavit of Greg Buratowski, Geologist

- Exhibit C.1: Locator Map
- Exhibit C.2: Wellbore Schematic
- Exhibit C.3: First Bone Spring Structure Map
- Exhibit C.4: First Bone Spring Cross-Section Reference Map
- Exhibit C.5: First Bone Spring Stratigraphic Cross Section
- Exhibit C.6: First Bone Spring Gross Interval Isochore
- Exhibit C.7: Second Bone Spring Structure Map
- Exhibit C.8: Second Bone Spring Cross-Section Reference Map
- Exhibit C.9: Second Bone Spring Stratigraphic Cross Section
- Exhibit C.10: Second Bone Spring Gross Interval Isochore
- Exhibit C.11: Third Bone Spring Structure Map
- Exhibit C.12: Third Bone Spring Cross-Section Reference Map
- Exhibit C.13: Third Bone Spring Stratigraphic Cross Section
- Exhibit C.14: Third Bone Spring Gross Interval Isochore
- Exhibit C.15: Regional Stress Orientation Justification