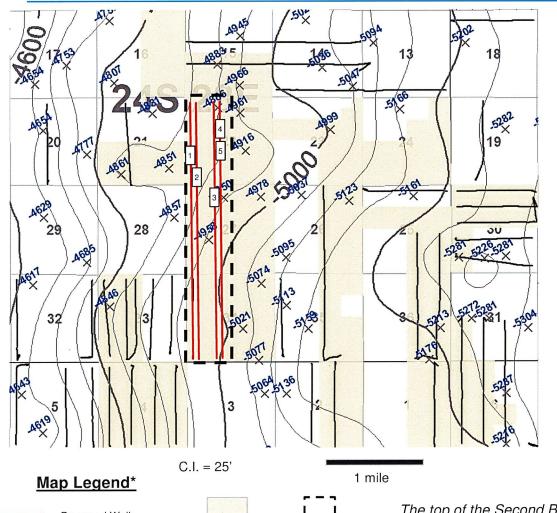

## Tab C: Affidavit of Greg Buratowski, Geologist

- Exhibit C.1: Locator Map
- Exhibit C.2: Wellbore Schematic
- Exhibit C.3: First Bone Spring Structure Map
- Exhibit C.4: First Bone Spring Cross-Section Reference Map
- Exhibit C.5: First Bone Spring Stratigraphic Cross Section
- Exhibit C.6: First Bone Spring Gross Interval Isochore
- Exhibit C.7: Second Bone Spring Structure Map
- Exhibit C.8: Second Bone Spring Cross-Section Reference Map
- Exhibit C.9: Second Bone Spring Stratigraphic Cross Section
- Exhibit C.10: Second Bone Spring Gross Interval Isochore
- Exhibit C.11: Third Bone Spring Structure Map
- Exhibit C.12: Third Bone Spring Cross-Section Reference Map
- Exhibit C.13: Third Bone Spring Stratigraphic Cross Section
- Exhibit C.14: Third Bone Spring Gross Interval Isochore
- Exhibit C.15: Regional Stress Orientation Justification