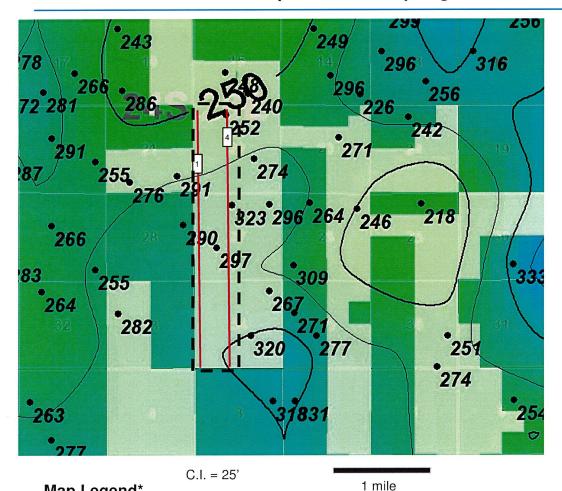

## Tab C: Affidavit of Greg Buratowski, Geologist

- Exhibit C.1: Locator Map
- Exhibit C.2: Wellbore Schematic
- Exhibit C.3: First Bone Spring Structure Map
- Exhibit C.4: First Bone Spring Cross-Section Reference Map
- Exhibit C.5: First Bone Spring Stratigraphic Cross Section
- Exhibit C.6: First Bone Spring Gross Interval Isochore
- Exhibit C.7: Second Bone Spring Structure Map
- Exhibit C.8: Second Bone Spring Cross-Section Reference Map
- Exhibit C.9: Second Bone Spring Stratigraphic Cross Section
- Exhibit C.10: Second Bone Spring Gross Interval Isochore
- Exhibit C.11: Third Bone Spring Structure Map
- Exhibit C.12: Third Bone Spring Cross-Section Reference Map
- Exhibit C.13: Third Bone Spring Stratigraphic Cross Section
- Exhibit C.14: Third Bone Spring Gross Interval Isochore
- Exhibit C.15: Regional Stress Orientation Justification