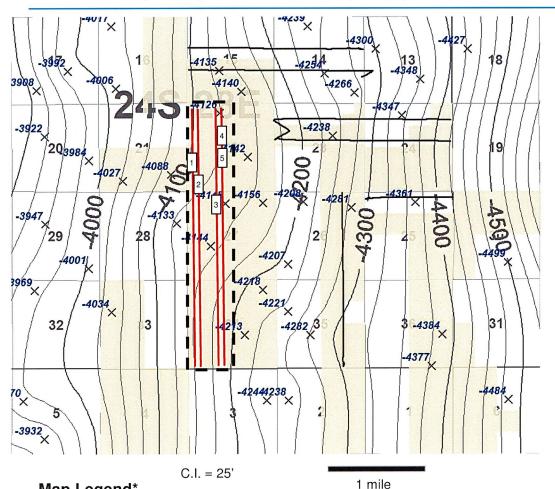

## Tab C: Affidavit of Greg Buratowski, Geologist

- Exhibit C.1: Locator Map
- Exhibit C.2: Wellbore Schematic
- Exhibit C.3: First Bone Spring Structure Map
- Exhibit C.4: First Bone Spring Cross-Section Reference Map
- Exhibit C.5: First Bone Spring Stratigraphic Cross Section
- Exhibit C.6: First Bone Spring Gross Interval Isochore
- Exhibit C.7: Second Bone Spring Structure Map
- Exhibit C.8: Second Bone Spring Cross-Section Reference Map
- Exhibit C.9: Second Bone Spring Stratigraphic Cross Section
- Exhibit C.10: Second Bone Spring Gross Interval Isochore
- Exhibit C.11: Third Bone Spring Structure Map
- Exhibit C.12: Third Bone Spring Cross-Section Reference Map
- Exhibit C.13: Third Bone Spring Stratigraphic Cross Section
- Exhibit C.14: Third Bone Spring Gross Interval Isochore
- Exhibit C.15: Regional Stress Orientation Justification

| Received by OCD; 4/1/2024 4:04:48 PM                                                                | Page 4 of                                                                                                                                                                          |
|-----------------------------------------------------------------------------------------------------|------------------------------------------------------------------------------------------------------------------------------------------------------------------------------------|
| Received by OCD: 4/1/2024 4:04:48 PM<br>Well #1: Hushpully BS Federal Com 301H                      | SHL: 1021' FSL & 1753' FWL (Unit N), Section 34, T-24-S R-28-E 4 of FTP: 100' FSL & 660' FWL Section 34,T-24-S R-28-E BHL: 100' FNL & 660' FWL (Unit D), Section 22, T-24-S R-28-E |
|                                                                                                     | Orientation: North South                                                                                                                                                           |
|                                                                                                     | Completion Target: First Bone Spring Completion Status: Standard                                                                                                                   |
|                                                                                                     | TVD: 7450', MVD: 22700'                                                                                                                                                            |
| Well #2: Hushpuppy BS Federal Com 302H                                                              | SHL: 1021' FSL & 1853' FWL (Unit N), Section 34, T-24-S R-28-E                                                                                                                     |
| vven #2. Hushpuppy by rederal com 50211                                                             | FTP: 100' FSL & 1980' FWL Section 34,T-24-S R-28-E                                                                                                                                 |
|                                                                                                     | BHL: 100' FNL & 1980' FWL (Unit C), Section 22, T-24-S R-28-E                                                                                                                      |
|                                                                                                     | Orientation: North South Completion Target: First Bone Spring                                                                                                                      |
|                                                                                                     | Completion Status: Standard                                                                                                                                                        |
|                                                                                                     | TVD: 7450', MVD: 22700'                                                                                                                                                            |
| Well #3: Hushpuppy BS Federal Com 501H                                                              | SHL: 1021' FSL & 1803' FWL (Unit N), Section 34, T-24-S R-28-E                                                                                                                     |
|                                                                                                     | FTP: 100' FSL & 1620' FWL Section 34,T-24-S R-28-E                                                                                                                                 |
|                                                                                                     | BHL: 100' FNL & 1620' FWL (Unit C), Section 22, T-24-S R-28-E  Orientation: North South                                                                                            |
|                                                                                                     | Completion Target: Second Bone Spring                                                                                                                                              |
|                                                                                                     | Completion Status: Standard                                                                                                                                                        |
|                                                                                                     | TVD: 8235', MVD: 23485'                                                                                                                                                            |
| Well #4: Hushpuppy BS Federal Com 551H                                                              | SHL: 1020' FSL & 1903' FWL (Unit N), Section 34, T-24-S R-28-E                                                                                                                     |
|                                                                                                     | FTP: 100' FSL & 660' FWL Section 34,T-24-S R-28-E                                                                                                                                  |
|                                                                                                     | BHL: 100' FNL & 660' FWL (Unit D), Section 22, T-24-S R-28-E Orientation: North South                                                                                              |
|                                                                                                     | Completion Target: Third Bone Spring                                                                                                                                               |
|                                                                                                     | Completion Status: Standard                                                                                                                                                        |
|                                                                                                     | TVD: 9040', MVD: 24290'                                                                                                                                                            |
| Well #5: Hushpuppy BS Federal Com 552H                                                              | SHL: 1020' FSL & 1953' FWL (Unit N), Section 34, T-24-S R-28-E                                                                                                                     |
|                                                                                                     | FTP: 100' FSL & 1980' FWL Section 34,T-24-S R-28-E<br>BHL: 100' FNL & 1980' FWL (Unit C), Section 22, T-24-S R-28-E                                                                |
|                                                                                                     | Orientation: North South                                                                                                                                                           |
|                                                                                                     | Completion Target: Third Bone Spring                                                                                                                                               |
|                                                                                                     | Completion Status: Standard TVD: 9040', MVD: 24290'                                                                                                                                |
|                                                                                                     | TVD: 9040 , MVD: 24290                                                                                                                                                             |
| Horizontal Well First and Last Take Points                                                          | Exhibit B.2                                                                                                                                                                        |
| Completion Target (Formation, TVD and MD)                                                           | Exhbit B.5                                                                                                                                                                         |
| AFE Capex and Operating Costs                                                                       |                                                                                                                                                                                    |
| Drilling Supervision/Month \$                                                                       | \$10,000                                                                                                                                                                           |
| Production Supervision/Month \$                                                                     | \$1,000                                                                                                                                                                            |
| Justification for Supervision Costs  Requested Risk Charge                                          | See Exhibit B Paragraph 22                                                                                                                                                         |
| Requested Risk Charge                                                                               | 200%                                                                                                                                                                               |
| Notice of Hearing                                                                                   |                                                                                                                                                                                    |
| Proposed Notice of Hearing                                                                          | Exhibit D.1; Exhibit B.1 (Application with proposed notice                                                                                                                         |
|                                                                                                     | paragraph)                                                                                                                                                                         |
| Proof of Mailed Notice of Hearing (20 days before hearing) Released to Imaging: 4/2/2024 8:07:20 AM | 0월D Examili No. 24338                                                                                                                                                              |