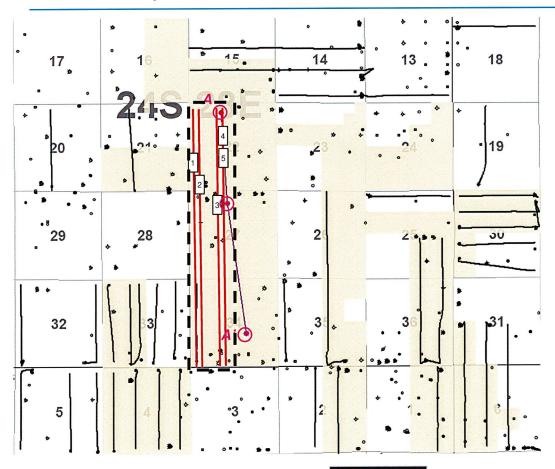

## Tab C: Affidavit of Greg Buratowski, Geologist

- Exhibit C.1: Locator Map
- Exhibit C.2: Wellbore Schematic
- Exhibit C.3: First Bone Spring Structure Map
- Exhibit C.4: First Bone Spring Cross-Section Reference Map
- Exhibit C.5: First Bone Spring Stratigraphic Cross Section
- Exhibit C.6: First Bone Spring Gross Interval Isochore
- Exhibit C.7: Second Bone Spring Structure Map
- Exhibit C.8: Second Bone Spring Cross-Section Reference Map
- Exhibit C.9: Second Bone Spring Stratigraphic Cross Section
- Exhibit C.10: Second Bone Spring Gross Interval Isochore
- Exhibit C.11: Third Bone Spring Structure Map
- Exhibit C.12: Third Bone Spring Cross-Section Reference Map
- Exhibit C.13: Third Bone Spring Stratigraphic Cross Section
- Exhibit C.14: Third Bone Spring Gross Interval Isochore
- Exhibit C.15: Regional Stress Orientation Justification