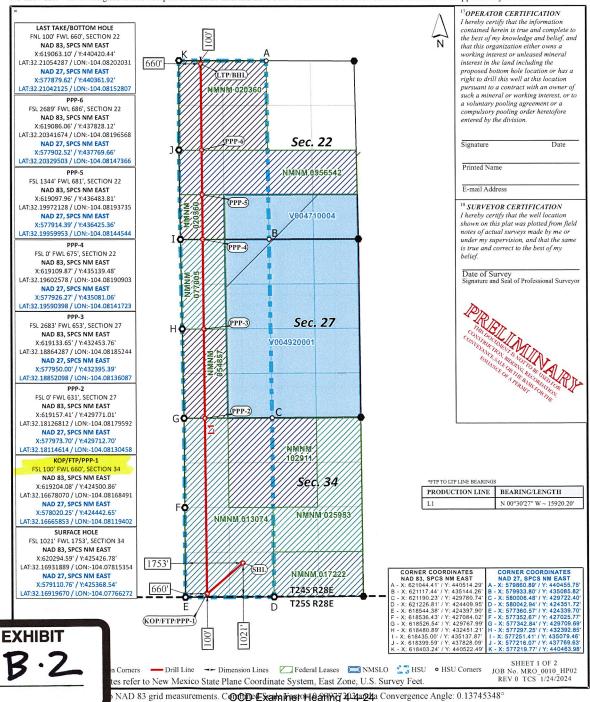

## TABLE OF CONTENTS

Tab A: Compulsory Pooling Checklist

Tab B: Affidavit of Farley Duvall, Land Professional

- Exhibit B.1: Application
- Exhibit B.2: C-102s
- Exhibit B.3: Lease Tract Map/Summary of Interests/Pooled Party List
- Exhibit B.4: Summary of Contacts
- Exhibit B.5: Sample Well Proposal
- Exhibit B.6: AFEs

| ALL INFORMATION IN THE APPLICATION MUST BE                                                                                                         | SUPPORTED BY SIGNED AFFIDAVITS                                                                                                                                                                                                                              |
|----------------------------------------------------------------------------------------------------------------------------------------------------|-------------------------------------------------------------------------------------------------------------------------------------------------------------------------------------------------------------------------------------------------------------|
| Case: 24388                                                                                                                                        | APPLICANT'S RESPONSE                                                                                                                                                                                                                                        |
| Date                                                                                                                                               | April 4, 2024                                                                                                                                                                                                                                               |
| Applicant                                                                                                                                          | Marathon Oil Permian LLC                                                                                                                                                                                                                                    |
| Designated Operator & OGRID (affiliation if applicable)                                                                                            | Marathon Oil Permian LLC OGRID 372098                                                                                                                                                                                                                       |
| Applicant's Counsel:                                                                                                                               | Modrall, Sperling, Roehl, Harris, & Sisk, P.A.                                                                                                                                                                                                              |
| Case Title:                                                                                                                                        | APPLICATION OF MARATHON OIL PERMIAN LLC FOR COMPULSORY POOLING, EDDY COUNTY, NEW MEXICO.                                                                                                                                                                    |
| Entries of Appearance/Intervenors:                                                                                                                 | None.                                                                                                                                                                                                                                                       |
| Well Family                                                                                                                                        | Hushpuppy                                                                                                                                                                                                                                                   |
| Formation/Pool                                                                                                                                     |                                                                                                                                                                                                                                                             |
| Formation Name(s) or Vertical Extent:                                                                                                              | Bone Spring                                                                                                                                                                                                                                                 |
| Primary Product (Oil or Gas):                                                                                                                      | Oil                                                                                                                                                                                                                                                         |
| Pooling this vertical extent:                                                                                                                      | Bone Spring                                                                                                                                                                                                                                                 |
| Pool Name and Pool Code:                                                                                                                           | Willow Lake Bone Spring, 64550                                                                                                                                                                                                                              |
| Well Location Setback Rules:                                                                                                                       | Statewide Rules                                                                                                                                                                                                                                             |
| Spacing Unit                                                                                                                                       |                                                                                                                                                                                                                                                             |
| Type (Horizontal/Vertical)                                                                                                                         | Horizontal                                                                                                                                                                                                                                                  |
| Size (Acres)                                                                                                                                       | 960-acres                                                                                                                                                                                                                                                   |
| Building Blocks:                                                                                                                                   | 40-Acres                                                                                                                                                                                                                                                    |
| Orientation:                                                                                                                                       | North/South                                                                                                                                                                                                                                                 |
| Description: TRS/County                                                                                                                            | W/2 of Sections 22, 27, and 34, Township 24 South, Range 28 East, NMPM, Eddy County, New Mexico.                                                                                                                                                            |
| Standard Horizontal Well Spacing Unit (Y/N), If No, describe and is approval of non-standard unit requested in this application?                   | Yes                                                                                                                                                                                                                                                         |
| Other Situations                                                                                                                                   |                                                                                                                                                                                                                                                             |
| Depth Severance: Y/N. If yes, description                                                                                                          | No                                                                                                                                                                                                                                                          |
| Proximity Tracts: If yes, description                                                                                                              | Yes                                                                                                                                                                                                                                                         |
| Proximity Defining Well: if yes, description                                                                                                       | The completed interval for the Hushpuppy BS Federal Com 501H is expected to be less than 330 feet from the adjoining tracts thereby allowing for the inclusion of the proximity tracts within the proposed spacing unit under Rule 19.15.16.15(B)(1)(b) NMA |
| Applicant's Ownership in Each Tract                                                                                                                | Exhibit B.3                                                                                                                                                                                                                                                 |
| Well(s)                                                                                                                                            |                                                                                                                                                                                                                                                             |
| Name & API (if assigned), surface and bottom hole location, footages, completion target, orientation, completion status (standard or non-standard) | Add wells as needed                                                                                                                                                                                                                                         |

| Received by OCD; 4/1/2024 4:04:48 PM                                                                | Page 4 of                                                                                                                                                                          |
|-----------------------------------------------------------------------------------------------------|------------------------------------------------------------------------------------------------------------------------------------------------------------------------------------|
| Received by OCD: 4/1/2024 4:04:48 PM<br>Well #1: Hushpully BS Federal Com 301H                      | SHL: 1021' FSL & 1753' FWL (Unit N), Section 34, T-24-S R-28-E 4 of FTP: 100' FSL & 660' FWL Section 34,T-24-S R-28-E BHL: 100' FNL & 660' FWL (Unit D), Section 22, T-24-S R-28-E |
|                                                                                                     | Orientation: North South                                                                                                                                                           |
|                                                                                                     | Completion Target: First Bone Spring Completion Status: Standard                                                                                                                   |
|                                                                                                     | TVD: 7450', MVD: 22700'                                                                                                                                                            |
| Well #2: Hushpuppy BS Federal Com 302H                                                              | SHL: 1021' FSL & 1853' FWL (Unit N), Section 34, T-24-S R-28-E                                                                                                                     |
| vven #2. Hushpuppy by rederal com 50211                                                             | FTP: 100' FSL & 1980' FWL Section 34,T-24-S R-28-E                                                                                                                                 |
|                                                                                                     | BHL: 100' FNL & 1980' FWL (Unit C), Section 22, T-24-S R-28-E                                                                                                                      |
|                                                                                                     | Orientation: North South Completion Target: First Bone Spring                                                                                                                      |
|                                                                                                     | Completion Status: Standard                                                                                                                                                        |
|                                                                                                     | TVD: 7450', MVD: 22700'                                                                                                                                                            |
| Well #3: Hushpuppy BS Federal Com 501H                                                              | SHL: 1021' FSL & 1803' FWL (Unit N), Section 34, T-24-S R-28-E                                                                                                                     |
|                                                                                                     | FTP: 100' FSL & 1620' FWL Section 34,T-24-S R-28-E                                                                                                                                 |
|                                                                                                     | BHL: 100' FNL & 1620' FWL (Unit C), Section 22, T-24-S R-28-E  Orientation: North South                                                                                            |
|                                                                                                     | Completion Target: Second Bone Spring                                                                                                                                              |
|                                                                                                     | Completion Status: Standard                                                                                                                                                        |
|                                                                                                     | TVD: 8235', MVD: 23485'                                                                                                                                                            |
| Well #4: Hushpuppy BS Federal Com 551H                                                              | SHL: 1020' FSL & 1903' FWL (Unit N), Section 34, T-24-S R-28-E                                                                                                                     |
|                                                                                                     | FTP: 100' FSL & 660' FWL Section 34,T-24-S R-28-E                                                                                                                                  |
|                                                                                                     | BHL: 100' FNL & 660' FWL (Unit D), Section 22, T-24-S R-28-E Orientation: North South                                                                                              |
|                                                                                                     | Completion Target: Third Bone Spring                                                                                                                                               |
|                                                                                                     | Completion Status: Standard                                                                                                                                                        |
|                                                                                                     | TVD: 9040', MVD: 24290'                                                                                                                                                            |
| Well #5: Hushpuppy BS Federal Com 552H                                                              | SHL: 1020' FSL & 1953' FWL (Unit N), Section 34, T-24-S R-28-E                                                                                                                     |
|                                                                                                     | FTP: 100' FSL & 1980' FWL Section 34,T-24-S R-28-E<br>BHL: 100' FNL & 1980' FWL (Unit C), Section 22, T-24-S R-28-E                                                                |
|                                                                                                     | Orientation: North South                                                                                                                                                           |
|                                                                                                     | Completion Target: Third Bone Spring                                                                                                                                               |
|                                                                                                     | Completion Status: Standard TVD: 9040', MVD: 24290'                                                                                                                                |
|                                                                                                     | TVD: 9040 , MVD: 24290                                                                                                                                                             |
| Horizontal Well First and Last Take Points                                                          | Exhibit B.2                                                                                                                                                                        |
| Completion Target (Formation, TVD and MD)                                                           | Exhbit B.5                                                                                                                                                                         |
| AFE Capex and Operating Costs                                                                       |                                                                                                                                                                                    |
| Drilling Supervision/Month \$                                                                       | \$10,000                                                                                                                                                                           |
| Production Supervision/Month \$                                                                     | \$1,000                                                                                                                                                                            |
| Justification for Supervision Costs  Requested Risk Charge                                          | See Exhibit B Paragraph 22                                                                                                                                                         |
| Requested Risk Charge                                                                               | 200%                                                                                                                                                                               |
| Notice of Hearing                                                                                   |                                                                                                                                                                                    |
| Proposed Notice of Hearing                                                                          | Exhibit D.1; Exhibit B.1 (Application with proposed notice                                                                                                                         |
|                                                                                                     | paragraph)                                                                                                                                                                         |
| Proof of Mailed Notice of Hearing (20 days before hearing) Released to Imaging: 4/2/2024 8:07:20 AM | 0월D Examili No. 24338                                                                                                                                                              |