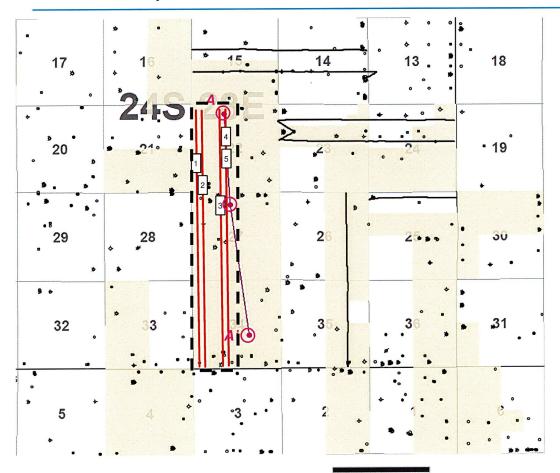

## Tab C: Affidavit of Greg Buratowski, Geologist

- Exhibit C.1: Locator Map
- Exhibit C.2: Wellbore Schematic
- Exhibit C.3: First Bone Spring Structure Map
- Exhibit C.4: First Bone Spring Cross-Section Reference Map
- Exhibit C.5: First Bone Spring Stratigraphic Cross Section
- Exhibit C.6: First Bone Spring Gross Interval Isochore
- Exhibit C.7: Second Bone Spring Structure Map
- Exhibit C.8: Second Bone Spring Cross-Section Reference Map
- Exhibit C.9: Second Bone Spring Stratigraphic Cross Section
- Exhibit C.10: Second Bone Spring Gross Interval Isochore
- Exhibit C.11: Third Bone Spring Structure Map
- Exhibit C.12: Third Bone Spring Cross-Section Reference Map
- Exhibit C.13: Third Bone Spring Stratigraphic Cross Section
- Exhibit C.14: Third Bone Spring Gross Interval Isochore
- Exhibit C.15: Regional Stress Orientation Justification

| Received by OCD; 4/1/2024 4:04:48 PM                                                                | Page 4 of                                                                                                                                                                          |
|-----------------------------------------------------------------------------------------------------|------------------------------------------------------------------------------------------------------------------------------------------------------------------------------------|
| Received by OCD: 4/1/2024 4:04:48 PM<br>Well #1: Hushpully BS Federal Com 301H                      | SHL: 1021' FSL & 1753' FWL (Unit N), Section 34, T-24-S R-28-E 4 of FTP: 100' FSL & 660' FWL Section 34,T-24-S R-28-E BHL: 100' FNL & 660' FWL (Unit D), Section 22, T-24-S R-28-E |
|                                                                                                     | Orientation: North South                                                                                                                                                           |
|                                                                                                     | Completion Target: First Bone Spring Completion Status: Standard                                                                                                                   |
|                                                                                                     | TVD: 7450', MVD: 22700'                                                                                                                                                            |
| Well #2: Hushpuppy BS Federal Com 302H                                                              | SHL: 1021' FSL & 1853' FWL (Unit N), Section 34, T-24-S R-28-E                                                                                                                     |
| vven #2. Hushpuppy by rederal com 50211                                                             | FTP: 100' FSL & 1980' FWL Section 34,T-24-S R-28-E                                                                                                                                 |
|                                                                                                     | BHL: 100' FNL & 1980' FWL (Unit C), Section 22, T-24-S R-28-E                                                                                                                      |
|                                                                                                     | Orientation: North South Completion Target: First Bone Spring                                                                                                                      |
|                                                                                                     | Completion Status: Standard                                                                                                                                                        |
|                                                                                                     | TVD: 7450', MVD: 22700'                                                                                                                                                            |
| Well #3: Hushpuppy BS Federal Com 501H                                                              | SHL: 1021' FSL & 1803' FWL (Unit N), Section 34, T-24-S R-28-E                                                                                                                     |
|                                                                                                     | FTP: 100' FSL & 1620' FWL Section 34,T-24-S R-28-E                                                                                                                                 |
|                                                                                                     | BHL: 100' FNL & 1620' FWL (Unit C), Section 22, T-24-S R-28-E  Orientation: North South                                                                                            |
|                                                                                                     | Completion Target: Second Bone Spring                                                                                                                                              |
|                                                                                                     | Completion Status: Standard                                                                                                                                                        |
|                                                                                                     | TVD: 8235', MVD: 23485'                                                                                                                                                            |
| Well #4: Hushpuppy BS Federal Com 551H                                                              | SHL: 1020' FSL & 1903' FWL (Unit N), Section 34, T-24-S R-28-E                                                                                                                     |
|                                                                                                     | FTP: 100' FSL & 660' FWL Section 34,T-24-S R-28-E                                                                                                                                  |
|                                                                                                     | BHL: 100' FNL & 660' FWL (Unit D), Section 22, T-24-S R-28-E Orientation: North South                                                                                              |
|                                                                                                     | Completion Target: Third Bone Spring                                                                                                                                               |
|                                                                                                     | Completion Status: Standard                                                                                                                                                        |
|                                                                                                     | TVD: 9040', MVD: 24290'                                                                                                                                                            |
| Well #5: Hushpuppy BS Federal Com 552H                                                              | SHL: 1020' FSL & 1953' FWL (Unit N), Section 34, T-24-S R-28-E                                                                                                                     |
|                                                                                                     | FTP: 100' FSL & 1980' FWL Section 34,T-24-S R-28-E<br>BHL: 100' FNL & 1980' FWL (Unit C), Section 22, T-24-S R-28-E                                                                |
|                                                                                                     | Orientation: North South                                                                                                                                                           |
|                                                                                                     | Completion Target: Third Bone Spring                                                                                                                                               |
|                                                                                                     | Completion Status: Standard TVD: 9040', MVD: 24290'                                                                                                                                |
|                                                                                                     | TVD: 9040 , MVD: 24290                                                                                                                                                             |
| Horizontal Well First and Last Take Points                                                          | Exhibit B.2                                                                                                                                                                        |
| Completion Target (Formation, TVD and MD)                                                           | Exhbit B.5                                                                                                                                                                         |
| AFE Capex and Operating Costs                                                                       |                                                                                                                                                                                    |
| Drilling Supervision/Month \$                                                                       | \$10,000                                                                                                                                                                           |
| Production Supervision/Month \$                                                                     | \$1,000                                                                                                                                                                            |
| Justification for Supervision Costs  Requested Risk Charge                                          | See Exhibit B Paragraph 22                                                                                                                                                         |
| Requested Risk Charge                                                                               | 200%                                                                                                                                                                               |
| Notice of Hearing                                                                                   |                                                                                                                                                                                    |
| Proposed Notice of Hearing                                                                          | Exhibit D.1; Exhibit B.1 (Application with proposed notice                                                                                                                         |
|                                                                                                     | paragraph)                                                                                                                                                                         |
| Proof of Mailed Notice of Hearing (20 days before hearing) Released to Imaging: 4/2/2024 8:07:20 AM | 0월D Examili No. 24338                                                                                                                                                              |