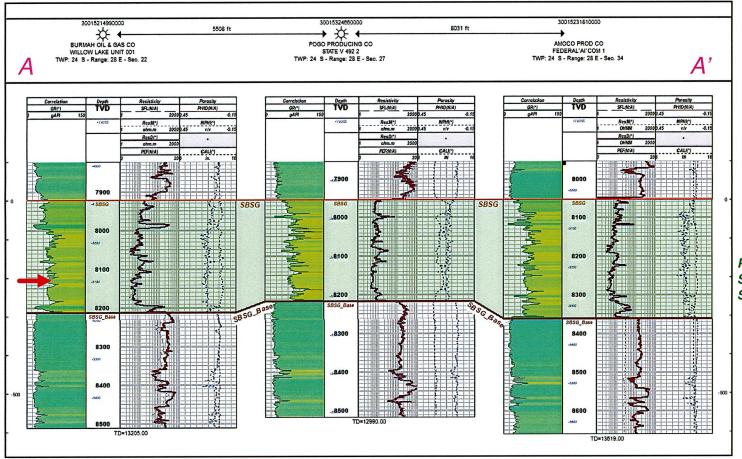

## Tab C: Affidavit of Greg Buratowski, Geologist

- Exhibit C.1: Locator Map
- Exhibit C.2: Wellbore Schematic
- Exhibit C.3: First Bone Spring Structure Map
- Exhibit C.4: First Bone Spring Cross-Section Reference Map
- Exhibit C.5: First Bone Spring Stratigraphic Cross Section
- Exhibit C.6: First Bone Spring Gross Interval Isochore
- Exhibit C.7: Second Bone Spring Structure Map
- Exhibit C.8: Second Bone Spring Cross-Section Reference Map
- Exhibit C.9: Second Bone Spring Stratigraphic Cross Section
- Exhibit C.10: Second Bone Spring Gross Interval Isochore
- Exhibit C.11: Third Bone Spring Structure Map
- Exhibit C.12: Third Bone Spring Cross-Section Reference Map
- Exhibit C.13: Third Bone Spring Stratigraphic Cross Section
- Exhibit C.14: Third Bone Spring Gross Interval Isochore
- Exhibit C.15: Regional Stress Orientation Justification