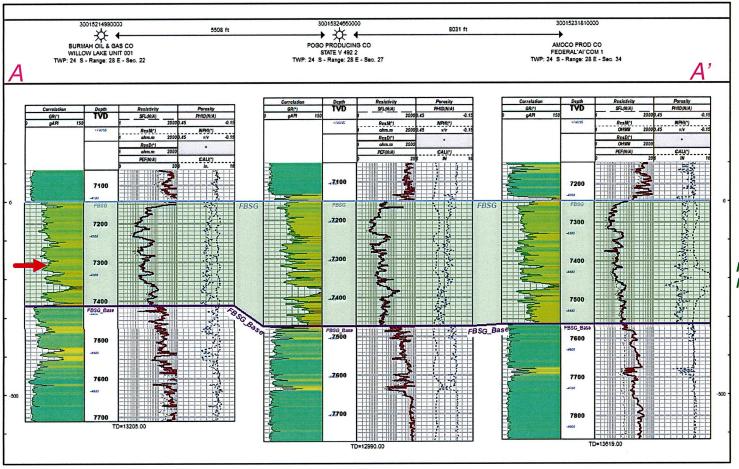

## Tab C: Affidavit of Greg Buratowski, Geologist

- Exhibit C.1: Locator Map
- Exhibit C.2: Wellbore Schematic
- Exhibit C.3: First Bone Spring Structure Map
- Exhibit C.4: First Bone Spring Cross-Section Reference Map
- Exhibit C.5: First Bone Spring Stratigraphic Cross Section
- Exhibit C.6: First Bone Spring Gross Interval Isochore
- Exhibit C.7: Second Bone Spring Structure Map
- Exhibit C.8: Second Bone Spring Cross-Section Reference Map
- Exhibit C.9: Second Bone Spring Stratigraphic Cross Section
- Exhibit C.10: Second Bone Spring Gross Interval Isochore
- Exhibit C.11: Third Bone Spring Structure Map
- Exhibit C.12: Third Bone Spring Cross-Section Reference Map
- Exhibit C.13: Third Bone Spring Stratigraphic Cross Section
- Exhibit C.14: Third Bone Spring Gross Interval Isochore
- Exhibit C.15: Regional Stress Orientation Justification