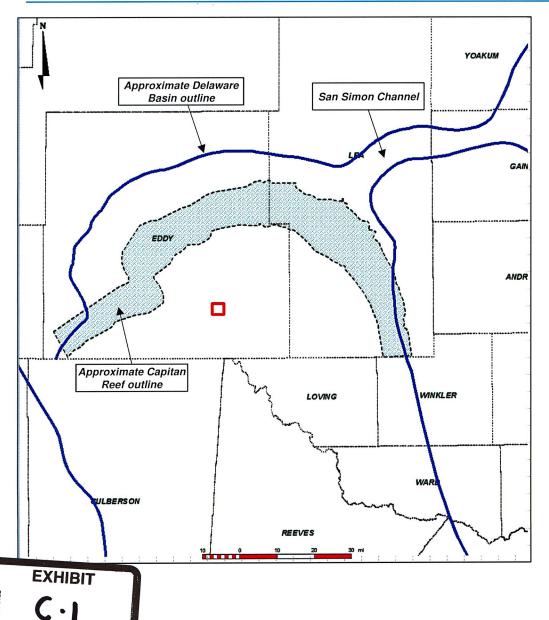

## Tab C: Affidavit of Greg Buratowski, Geologist

- Exhibit C.1: Locator Map
- Exhibit C.2: Wellbore Schematic
- Exhibit C.3: First Bone Spring Structure Map
- Exhibit C.4: First Bone Spring Cross-Section Reference Map
- Exhibit C.5: First Bone Spring Stratigraphic Cross Section
- Exhibit C.6: First Bone Spring Gross Interval Isochore
- Exhibit C.7: Second Bone Spring Structure Map
- Exhibit C.8: Second Bone Spring Cross-Section Reference Map
- Exhibit C.9: Second Bone Spring Stratigraphic Cross Section
- Exhibit C.10: Second Bone Spring Gross Interval Isochore
- Exhibit C.11: Third Bone Spring Structure Map
- Exhibit C.12: Third Bone Spring Cross-Section Reference Map
- Exhibit C.13: Third Bone Spring Stratigraphic Cross Section
- Exhibit C.14: Third Bone Spring Gross Interval Isochore
- Exhibit C.15: Regional Stress Orientation Justification