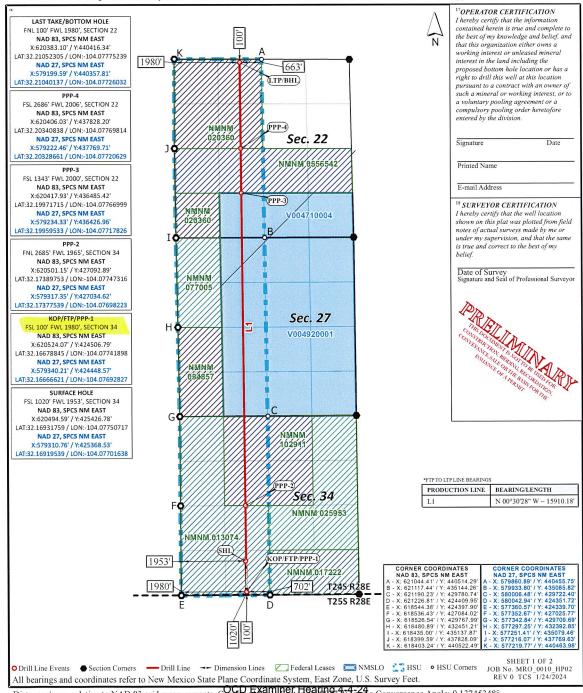

| Received by OCD; 4/1/2024 4:04:48 PM                                                                | Page 4 of                                                                                                                                                                          |
|-----------------------------------------------------------------------------------------------------|------------------------------------------------------------------------------------------------------------------------------------------------------------------------------------|
| Received by OCD: 4/1/2024 4:04:48 PM<br>Well #1: Hushpully BS Federal Com 301H                      | SHL: 1021' FSL & 1753' FWL (Unit N), Section 34, T-24-S R-28-E 4 of FTP: 100' FSL & 660' FWL Section 34,T-24-S R-28-E BHL: 100' FNL & 660' FWL (Unit D), Section 22, T-24-S R-28-E |
|                                                                                                     | Orientation: North South                                                                                                                                                           |
|                                                                                                     | Completion Target: First Bone Spring Completion Status: Standard                                                                                                                   |
|                                                                                                     | TVD: 7450', MVD: 22700'                                                                                                                                                            |
| Well #2: Hushpuppy BS Federal Com 302H                                                              | SHL: 1021' FSL & 1853' FWL (Unit N), Section 34, T-24-S R-28-E                                                                                                                     |
| vven #2. Hushpuppy by rederal com 50211                                                             | FTP: 100' FSL & 1980' FWL Section 34,T-24-S R-28-E                                                                                                                                 |
|                                                                                                     | BHL: 100' FNL & 1980' FWL (Unit C), Section 22, T-24-S R-28-E                                                                                                                      |
|                                                                                                     | Orientation: North South Completion Target: First Bone Spring                                                                                                                      |
|                                                                                                     | Completion Status: Standard                                                                                                                                                        |
|                                                                                                     | TVD: 7450', MVD: 22700'                                                                                                                                                            |
| Well #3: Hushpuppy BS Federal Com 501H                                                              | SHL: 1021' FSL & 1803' FWL (Unit N), Section 34, T-24-S R-28-E                                                                                                                     |
|                                                                                                     | FTP: 100' FSL & 1620' FWL Section 34,T-24-S R-28-E                                                                                                                                 |
|                                                                                                     | BHL: 100' FNL & 1620' FWL (Unit C), Section 22, T-24-S R-28-E  Orientation: North South                                                                                            |
|                                                                                                     | Completion Target: Second Bone Spring                                                                                                                                              |
|                                                                                                     | Completion Status: Standard                                                                                                                                                        |
|                                                                                                     | TVD: 8235', MVD: 23485'                                                                                                                                                            |
| Well #4: Hushpuppy BS Federal Com 551H                                                              | SHL: 1020' FSL & 1903' FWL (Unit N), Section 34, T-24-S R-28-E                                                                                                                     |
|                                                                                                     | FTP: 100' FSL & 660' FWL Section 34,T-24-S R-28-E                                                                                                                                  |
|                                                                                                     | BHL: 100' FNL & 660' FWL (Unit D), Section 22, T-24-S R-28-E Orientation: North South                                                                                              |
|                                                                                                     | Completion Target: Third Bone Spring                                                                                                                                               |
|                                                                                                     | Completion Status: Standard                                                                                                                                                        |
|                                                                                                     | TVD: 9040', MVD: 24290'                                                                                                                                                            |
| Well #5: Hushpuppy BS Federal Com 552H                                                              | SHL: 1020' FSL & 1953' FWL (Unit N), Section 34, T-24-S R-28-E                                                                                                                     |
|                                                                                                     | FTP: 100' FSL & 1980' FWL Section 34,T-24-S R-28-E<br>BHL: 100' FNL & 1980' FWL (Unit C), Section 22, T-24-S R-28-E                                                                |
|                                                                                                     | Orientation: North South                                                                                                                                                           |
|                                                                                                     | Completion Target: Third Bone Spring                                                                                                                                               |
|                                                                                                     | Completion Status: Standard TVD: 9040', MVD: 24290'                                                                                                                                |
|                                                                                                     | TVD: 9040 , MVD: 24290                                                                                                                                                             |
| Horizontal Well First and Last Take Points                                                          | Exhibit B.2                                                                                                                                                                        |
| Completion Target (Formation, TVD and MD)                                                           | Exhbit B.5                                                                                                                                                                         |
| AFE Capex and Operating Costs                                                                       |                                                                                                                                                                                    |
| Drilling Supervision/Month \$                                                                       | \$10,000                                                                                                                                                                           |
| Production Supervision/Month \$                                                                     | \$1,000                                                                                                                                                                            |
| Justification for Supervision Costs  Requested Risk Charge                                          | See Exhibit B Paragraph 22                                                                                                                                                         |
| Requested Risk Charge                                                                               | 200%                                                                                                                                                                               |
| Notice of Hearing                                                                                   |                                                                                                                                                                                    |
| Proposed Notice of Hearing                                                                          | Exhibit D.1; Exhibit B.1 (Application with proposed notice                                                                                                                         |
|                                                                                                     | paragraph)                                                                                                                                                                         |
| Proof of Mailed Notice of Hearing (20 days before hearing) Released to Imaging: 4/2/2024 8:07:20 AM | 0월D Examili No. 24338                                                                                                                                                              |