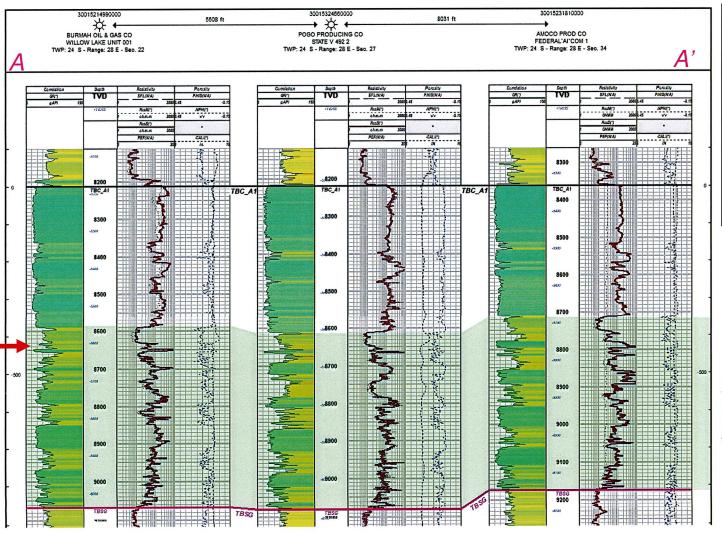

## Tab C: Affidavit of Greg Buratowski, Geologist

- Exhibit C.1: Locator Map
- Exhibit C.2: Wellbore Schematic
- Exhibit C.3: First Bone Spring Structure Map
- Exhibit C.4: First Bone Spring Cross-Section Reference Map
- Exhibit C.5: First Bone Spring Stratigraphic Cross Section
- Exhibit C.6: First Bone Spring Gross Interval Isochore
- Exhibit C.7: Second Bone Spring Structure Map
- Exhibit C.8: Second Bone Spring Cross-Section Reference Map
- Exhibit C.9: Second Bone Spring Stratigraphic Cross Section
- Exhibit C.10: Second Bone Spring Gross Interval Isochore
- Exhibit C.11: Third Bone Spring Structure Map
- Exhibit C.12: Third Bone Spring Cross-Section Reference Map
- Exhibit C.13: Third Bone Spring Stratigraphic Cross Section
- Exhibit C.14: Third Bone Spring Gross Interval Isochore
- Exhibit C.15: Regional Stress Orientation Justification