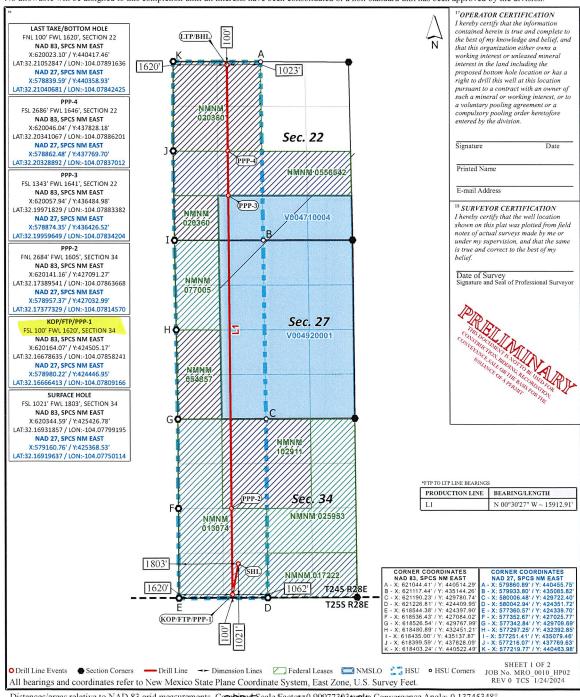

| Received by OCD; 4/1/2024 4:04:48 PM                                                                | Page 4 of                                                                                                                                                                          |
|-----------------------------------------------------------------------------------------------------|------------------------------------------------------------------------------------------------------------------------------------------------------------------------------------|
| Received by OCD: 4/1/2024 4:04:48 PM<br>Well #1: Hushpully BS Federal Com 301H                      | SHL: 1021' FSL & 1753' FWL (Unit N), Section 34, T-24-S R-28-E 4 of FTP: 100' FSL & 660' FWL Section 34,T-24-S R-28-E BHL: 100' FNL & 660' FWL (Unit D), Section 22, T-24-S R-28-E |
|                                                                                                     | Orientation: North South                                                                                                                                                           |
|                                                                                                     | Completion Target: First Bone Spring Completion Status: Standard                                                                                                                   |
|                                                                                                     | TVD: 7450', MVD: 22700'                                                                                                                                                            |
| Well #2: Hushpuppy BS Federal Com 302H                                                              | SHL: 1021' FSL & 1853' FWL (Unit N), Section 34, T-24-S R-28-E                                                                                                                     |
| vven #2. Hushpuppy by rederal com 50211                                                             | FTP: 100' FSL & 1980' FWL Section 34,T-24-S R-28-E                                                                                                                                 |
|                                                                                                     | BHL: 100' FNL & 1980' FWL (Unit C), Section 22, T-24-S R-28-E                                                                                                                      |
|                                                                                                     | Orientation: North South Completion Target: First Bone Spring                                                                                                                      |
|                                                                                                     | Completion Status: Standard                                                                                                                                                        |
|                                                                                                     | TVD: 7450', MVD: 22700'                                                                                                                                                            |
| Well #3: Hushpuppy BS Federal Com 501H                                                              | SHL: 1021' FSL & 1803' FWL (Unit N), Section 34, T-24-S R-28-E                                                                                                                     |
|                                                                                                     | FTP: 100' FSL & 1620' FWL Section 34,T-24-S R-28-E                                                                                                                                 |
|                                                                                                     | BHL: 100' FNL & 1620' FWL (Unit C), Section 22, T-24-S R-28-E  Orientation: North South                                                                                            |
|                                                                                                     | Completion Target: Second Bone Spring                                                                                                                                              |
|                                                                                                     | Completion Status: Standard                                                                                                                                                        |
|                                                                                                     | TVD: 8235', MVD: 23485'                                                                                                                                                            |
| Well #4: Hushpuppy BS Federal Com 551H                                                              | SHL: 1020' FSL & 1903' FWL (Unit N), Section 34, T-24-S R-28-E                                                                                                                     |
|                                                                                                     | FTP: 100' FSL & 660' FWL Section 34,T-24-S R-28-E                                                                                                                                  |
|                                                                                                     | BHL: 100' FNL & 660' FWL (Unit D), Section 22, T-24-S R-28-E Orientation: North South                                                                                              |
|                                                                                                     | Completion Target: Third Bone Spring                                                                                                                                               |
|                                                                                                     | Completion Status: Standard                                                                                                                                                        |
|                                                                                                     | TVD: 9040', MVD: 24290'                                                                                                                                                            |
| Well #5: Hushpuppy BS Federal Com 552H                                                              | SHL: 1020' FSL & 1953' FWL (Unit N), Section 34, T-24-S R-28-E                                                                                                                     |
|                                                                                                     | FTP: 100' FSL & 1980' FWL Section 34,T-24-S R-28-E<br>BHL: 100' FNL & 1980' FWL (Unit C), Section 22, T-24-S R-28-E                                                                |
|                                                                                                     | Orientation: North South                                                                                                                                                           |
|                                                                                                     | Completion Target: Third Bone Spring                                                                                                                                               |
|                                                                                                     | Completion Status: Standard TVD: 9040', MVD: 24290'                                                                                                                                |
|                                                                                                     | TVD: 9040 , MVD: 24290                                                                                                                                                             |
| Horizontal Well First and Last Take Points                                                          | Exhibit B.2                                                                                                                                                                        |
| Completion Target (Formation, TVD and MD)                                                           | Exhbit B.5                                                                                                                                                                         |
| AFE Capex and Operating Costs                                                                       |                                                                                                                                                                                    |
| Drilling Supervision/Month \$                                                                       | \$10,000                                                                                                                                                                           |
| Production Supervision/Month \$                                                                     | \$1,000                                                                                                                                                                            |
| Justification for Supervision Costs  Requested Risk Charge                                          | See Exhibit B Paragraph 22                                                                                                                                                         |
| Requested Risk Charge                                                                               | 200%                                                                                                                                                                               |
| Notice of Hearing                                                                                   |                                                                                                                                                                                    |
| Proposed Notice of Hearing                                                                          | Exhibit D.1; Exhibit B.1 (Application with proposed notice                                                                                                                         |
|                                                                                                     | paragraph)                                                                                                                                                                         |
| Proof of Mailed Notice of Hearing (20 days before hearing) Released to Imaging: 4/2/2024 8:07:20 AM | 0월D Examili No. 24338                                                                                                                                                              |