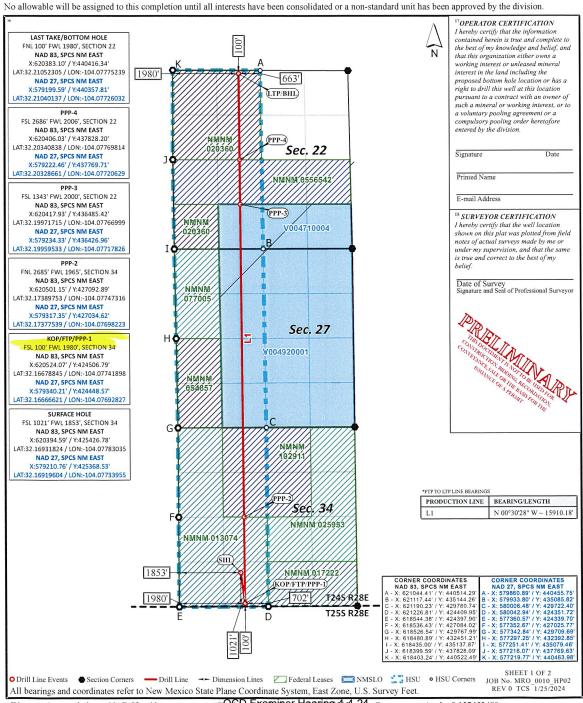

| Received by OCD; 4/1/2024 4:04:48 PM                                                                | Page 4 of                                                                                                                                                                          |
|-----------------------------------------------------------------------------------------------------|------------------------------------------------------------------------------------------------------------------------------------------------------------------------------------|
| Received by OCD: 4/1/2024 4:04:48 PM<br>Well #1: Hushpully BS Federal Com 301H                      | SHL: 1021' FSL & 1753' FWL (Unit N), Section 34, T-24-S R-28-E 4 of FTP: 100' FSL & 660' FWL Section 34,T-24-S R-28-E BHL: 100' FNL & 660' FWL (Unit D), Section 22, T-24-S R-28-E |
|                                                                                                     | Orientation: North South                                                                                                                                                           |
|                                                                                                     | Completion Target: First Bone Spring Completion Status: Standard                                                                                                                   |
|                                                                                                     | TVD: 7450', MVD: 22700'                                                                                                                                                            |
| Well #2: Hushpuppy BS Federal Com 302H                                                              | SHL: 1021' FSL & 1853' FWL (Unit N), Section 34, T-24-S R-28-E                                                                                                                     |
| vven #2. Hushpuppy by rederal com 50211                                                             | FTP: 100' FSL & 1980' FWL Section 34,T-24-S R-28-E                                                                                                                                 |
|                                                                                                     | BHL: 100' FNL & 1980' FWL (Unit C), Section 22, T-24-S R-28-E                                                                                                                      |
|                                                                                                     | Orientation: North South Completion Target: First Bone Spring                                                                                                                      |
|                                                                                                     | Completion Status: Standard                                                                                                                                                        |
|                                                                                                     | TVD: 7450', MVD: 22700'                                                                                                                                                            |
| Well #3: Hushpuppy BS Federal Com 501H                                                              | SHL: 1021' FSL & 1803' FWL (Unit N), Section 34, T-24-S R-28-E                                                                                                                     |
|                                                                                                     | FTP: 100' FSL & 1620' FWL Section 34,T-24-S R-28-E                                                                                                                                 |
|                                                                                                     | BHL: 100' FNL & 1620' FWL (Unit C), Section 22, T-24-S R-28-E  Orientation: North South                                                                                            |
|                                                                                                     | Completion Target: Second Bone Spring                                                                                                                                              |
|                                                                                                     | Completion Status: Standard                                                                                                                                                        |
|                                                                                                     | TVD: 8235', MVD: 23485'                                                                                                                                                            |
| Well #4: Hushpuppy BS Federal Com 551H                                                              | SHL: 1020' FSL & 1903' FWL (Unit N), Section 34, T-24-S R-28-E                                                                                                                     |
|                                                                                                     | FTP: 100' FSL & 660' FWL Section 34,T-24-S R-28-E                                                                                                                                  |
|                                                                                                     | BHL: 100' FNL & 660' FWL (Unit D), Section 22, T-24-S R-28-E Orientation: North South                                                                                              |
|                                                                                                     | Completion Target: Third Bone Spring                                                                                                                                               |
|                                                                                                     | Completion Status: Standard                                                                                                                                                        |
|                                                                                                     | TVD: 9040', MVD: 24290'                                                                                                                                                            |
| Well #5: Hushpuppy BS Federal Com 552H                                                              | SHL: 1020' FSL & 1953' FWL (Unit N), Section 34, T-24-S R-28-E                                                                                                                     |
|                                                                                                     | FTP: 100' FSL & 1980' FWL Section 34,T-24-S R-28-E<br>BHL: 100' FNL & 1980' FWL (Unit C), Section 22, T-24-S R-28-E                                                                |
|                                                                                                     | Orientation: North South                                                                                                                                                           |
|                                                                                                     | Completion Target: Third Bone Spring                                                                                                                                               |
|                                                                                                     | Completion Status: Standard TVD: 9040', MVD: 24290'                                                                                                                                |
|                                                                                                     | TVD: 9040 , MVD: 24290                                                                                                                                                             |
| Horizontal Well First and Last Take Points                                                          | Exhibit B.2                                                                                                                                                                        |
| Completion Target (Formation, TVD and MD)                                                           | Exhbit B.5                                                                                                                                                                         |
| AFE Capex and Operating Costs                                                                       |                                                                                                                                                                                    |
| Drilling Supervision/Month \$                                                                       | \$10,000                                                                                                                                                                           |
| Production Supervision/Month \$                                                                     | \$1,000                                                                                                                                                                            |
| Justification for Supervision Costs  Requested Risk Charge                                          | See Exhibit B Paragraph 22                                                                                                                                                         |
| Requested Risk Charge                                                                               | 200%                                                                                                                                                                               |
| Notice of Hearing                                                                                   |                                                                                                                                                                                    |
| Proposed Notice of Hearing                                                                          | Exhibit D.1; Exhibit B.1 (Application with proposed notice                                                                                                                         |
|                                                                                                     | paragraph)                                                                                                                                                                         |
| Proof of Mailed Notice of Hearing (20 days before hearing) Released to Imaging: 4/2/2024 8:07:20 AM | 0월D Examili No. 24338                                                                                                                                                              |