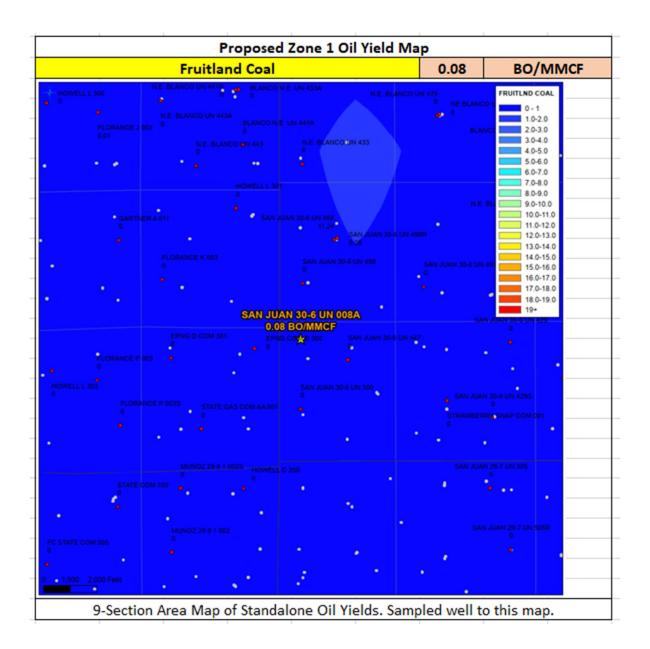

6. Applicant proposes gas production from the commingled pools be allocated using a subtraction method described in Exhibit A. Oil production will be allocated based on average

formation yields derived from offset wells and will be set at a fixed rate for four years, as described in Exhibit A.