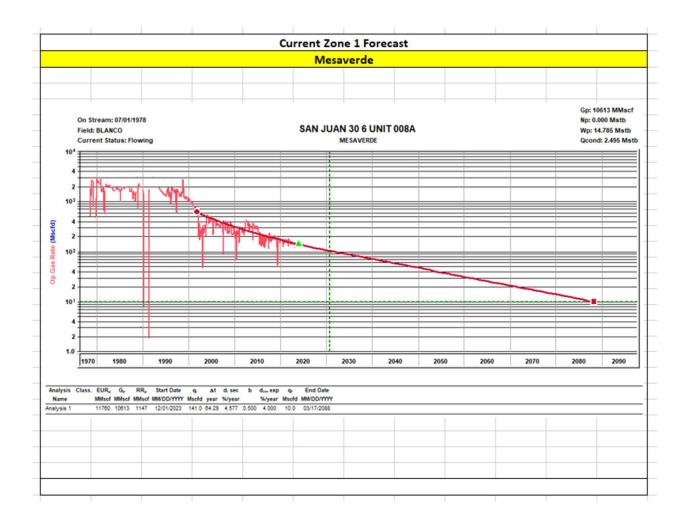

Attachments:

C-102 for each zone to be commingled showing its spacing unit and acreage dedication.

Production curve for each zone for at least one year. (If not available, attach explanation.)

For zones with no production history, estimated production rates and supporting data.