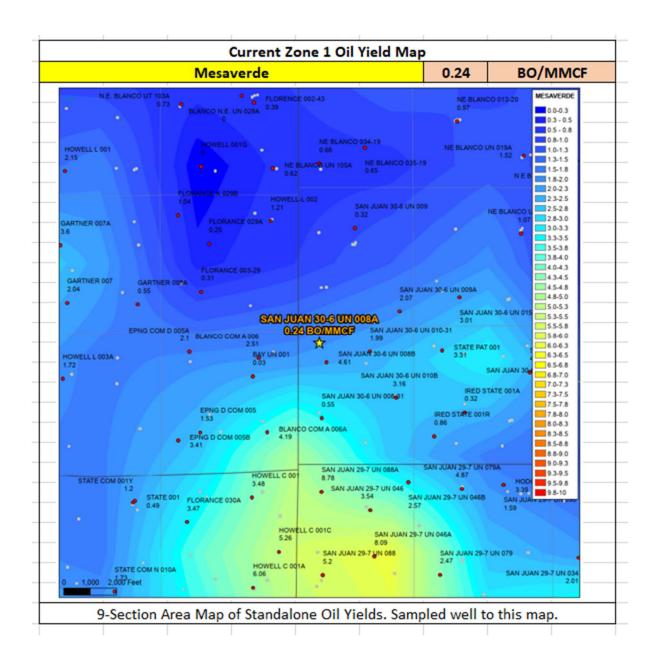

6. Applicant proposes gas production from the commingled pools be allocated using a subtraction method described in Exhibit A. Oil production will be allocated based on average

formation yields derived from offset wells and will be set at a fixed rate for four years, as described in Exhibit A.