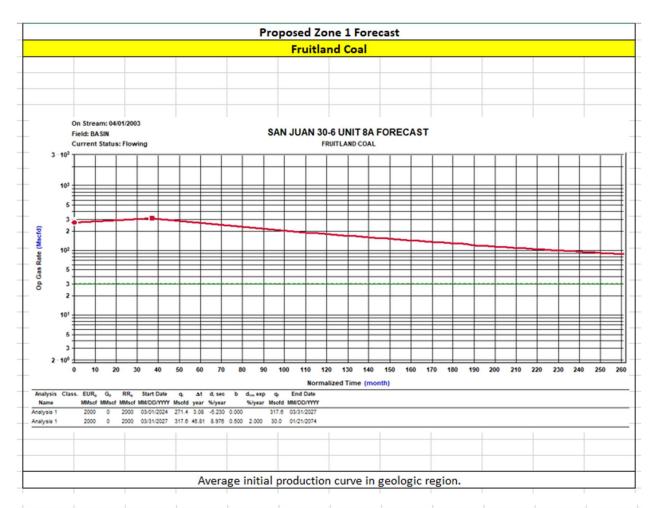

Attachments:

C-102 for each zone to be commingled showing its spacing unit and acreage dedication.

Production curve for each zone for at least one year. (If not available, attach explanation.)

For zones with no production history, estimated production rates and supporting data.