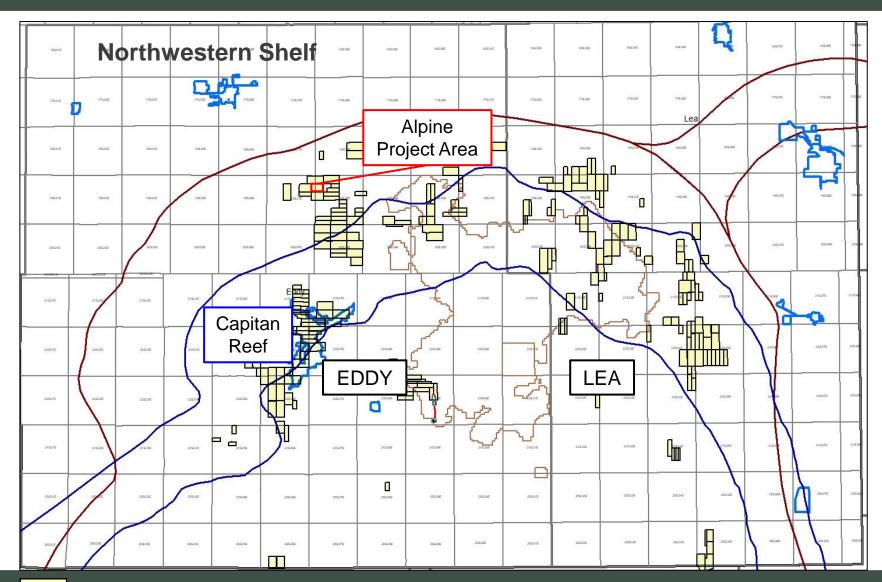

Application of Colgate Production, LLC for Compulsory Pooling, Eddy County, New Mexico. Colgate Production, LLC ("Applicant") applies for an order pooling all uncommitted interests in the Bone Spring formation underlying a 240-acre, more or less, standard horizontal spacing unit comprised of the N/2 N/2 of Section 7, Township 19 South, Range 28 East, and the N/2 NE/4 of Section 12, Township 19 South, Range 27 East, Eddy County, New Mexico ("Unit"). The Unit will be dedicated to the following wells ("Wells"): Alpine 7-12 State 121H well, which will be drilled from a surface hole location in the SE/4 NE/4 (Unit H) of Section 7, Township 19 South, Range 28 East, to a bottom hole location in the NW/4 NE/4 (Unit B) of Section 12, Township 19 South, Range 27 East; and Alpine 7-12 State 131H well, which will be drilled from a surface hole location in the SE/4 NE/4 (Unit H) of Section 7, Township 19 South, Range 28 East, to a bottom hole location in the NW/4 NE/4 (Unit B) of Section 12, Township 19 South, Range 27 East. The completed intervals of the Wells will be orthodox. Also to be considered will be the cost of drilling and completing the Wells and the allocation of the costs, the designation of Permian Resources Operating, LLC as operator of the Wells, and a 200% charge for the risk involved in drilling and completing the Wells. The Wells are located approximately 18 miles northeast of Carlsbad, New Mexico.