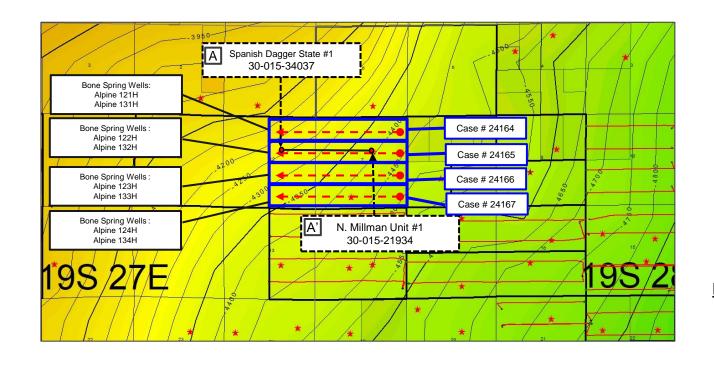

## Colgate Production, LLC Alpine 7-12 State 121H & 131H

<u>Township 19 South – Range 28 East, N.M.P.M.</u>

Section 7: N/2N/2

<u>Township 19 South – Range 27 East, N.M.P.M.</u>

Section 12: N/2NE/4

Eddy County, New Mexico

Limited in Depth to the Bone Spring Formation

243.35 Acres, more or less

Tract 1 State of New Mexico E0-0641-5
Tract 2 State of New Mexico LG-2723-2
Tract 3 State of New Mexico VC-0886
Tract 4 State of New Mexico V0-6202
Tract 5 State of New Mexico LG-0465-2

Colgate Production, LLC Case No. 24164 Exhibit A-3