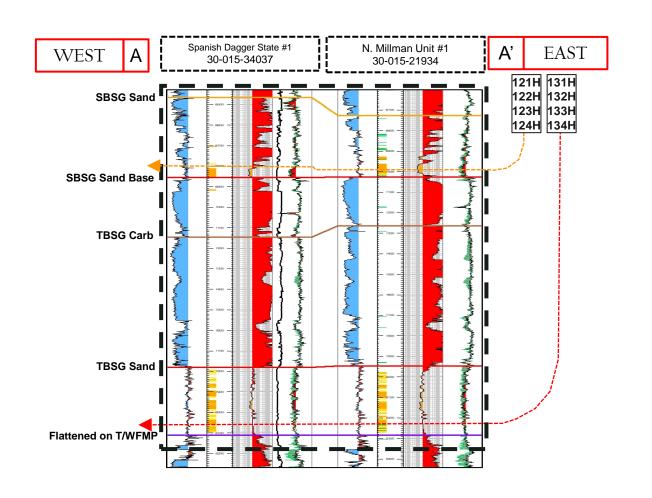

| Received by OCD: 4/16/2024 9:25:51 AM                                                                                                                                                             | Page 3 of 119                                                                                                                                                                                               |
|---------------------------------------------------------------------------------------------------------------------------------------------------------------------------------------------------|-------------------------------------------------------------------------------------------------------------------------------------------------------------------------------------------------------------|
| Well #1                                                                                                                                                                                           | Alpine 7-12 State 121H well (API #) SHL: 1149' FNL & 271' FEL (Unit A), Section 7, T19S, R28E BHL: 393' FNL & 2634' FEL (Unit B), Section 12, T19S, R27E Completion Target: Bone Spring (Approx. 6970' TVD) |
| Well #2                                                                                                                                                                                           | Alpine 7-12 State 131H well (API #) SHL: 1182' FNL & 271' FEL (Unit A), Section 7, T19S, R28E BHL: 393' FNL & 2634' FEL (Unit B), Section 12, T19S, R27E Completion Target: Bone Spring (Approx. 8169' TVD) |
| Horizontal Well First and Last Take Points                                                                                                                                                        | Exhibit A-2                                                                                                                                                                                                 |
| Completion Target (Formation, TVD and MD)                                                                                                                                                         | Exhibit A-4                                                                                                                                                                                                 |
| AFE Capex and Operating Costs                                                                                                                                                                     |                                                                                                                                                                                                             |
| Drilling Supervision/Month \$                                                                                                                                                                     | \$10,000.00                                                                                                                                                                                                 |
| Production Supervision/Month \$                                                                                                                                                                   | \$1,000.00                                                                                                                                                                                                  |
| Justification for Supervision Costs                                                                                                                                                               | Exhibit A                                                                                                                                                                                                   |
| Requested Risk Charge                                                                                                                                                                             | 200%                                                                                                                                                                                                        |
| Notice of Hearing                                                                                                                                                                                 |                                                                                                                                                                                                             |
| Proposed Notice of Hearing                                                                                                                                                                        | Exhibit A-1                                                                                                                                                                                                 |
| Proof of Mailed Notice of Hearing (20 days before hearing)                                                                                                                                        | Exhibit C-1, Exhibit C-2, Exhibit C-3                                                                                                                                                                       |
| Proof of Published Notice of Hearing (10 days before hearing)                                                                                                                                     | Exhibit C-4, Exhibit C-5                                                                                                                                                                                    |
| Ownership Determination                                                                                                                                                                           |                                                                                                                                                                                                             |
| Land Ownership Schematic of the Spacing Unit                                                                                                                                                      | Exhibit A-3                                                                                                                                                                                                 |
| Tract List (including lease numbers and owners)  If approval of Non-Standard Spacing Unit is requested, Tract List (including lease numbers and owners) of Tracts subject to notice requirements. | Exhibit A-3  N/A                                                                                                                                                                                            |
| Pooled Parties (including ownership type)                                                                                                                                                         | Exhibit A-3                                                                                                                                                                                                 |
| Unlocatable Parties to be Pooled                                                                                                                                                                  | N/A                                                                                                                                                                                                         |
| Ownership Depth Severance (including percentage above & below)                                                                                                                                    | N/A                                                                                                                                                                                                         |
| Joinder                                                                                                                                                                                           |                                                                                                                                                                                                             |
| Sample Copy of Proposal Letter                                                                                                                                                                    | Exhibit A-4                                                                                                                                                                                                 |
| List of Interest Owners (ie Exhibit A of JOA)                                                                                                                                                     | Exhibit A-3                                                                                                                                                                                                 |
| Chronology of Contact with Non-Joined Working Interests                                                                                                                                           | Exhibit A-5                                                                                                                                                                                                 |
| Overhead Rates In Proposal Letter                                                                                                                                                                 | Exhibit A-4                                                                                                                                                                                                 |
| Cost Estimate to Drill and Complete                                                                                                                                                               | Exhibit A-4                                                                                                                                                                                                 |
| Cost Estimate to Equip Well                                                                                                                                                                       | Exhibit A-4                                                                                                                                                                                                 |
| Cost Estimate for Production Facilities                                                                                                                                                           | Exhibit A-4                                                                                                                                                                                                 |
| Geology                                                                                                                                                                                           |                                                                                                                                                                                                             |
| Summary (including special considerations)                                                                                                                                                        | Exhibit B                                                                                                                                                                                                   |
| Spacing Unit Schematic                                                                                                                                                                            | Exhibit B-1                                                                                                                                                                                                 |
| Gunbarrel/Lateral Trajectory Schematic                                                                                                                                                            | Exhibit B-6                                                                                                                                                                                                 |
| Well Orientation (with rationale)                                                                                                                                                                 | Exhibit B                                                                                                                                                                                                   |
| Released to Imaging: 4/16/2024 9:35:02 AM Target Formation                                                                                                                                        | Exhibit B                                                                                                                                                                                                   |

| Received by OCD: 4/16/2024 9:25:51 AM                        | Page 4 of 119                                   |
|--------------------------------------------------------------|-------------------------------------------------|
| HSU Cross Section                                            | Exhibit B-2                                     |
| Depth Severance Discussion                                   | N/A                                             |
| Forms, Figures and Tables                                    |                                                 |
| C-102                                                        | Exhibit A-2                                     |
| Tracts                                                       | Exhibit A-3                                     |
| Summary of Interests, Unit Recapitulation (Tracts)           | Exhibit A-3                                     |
| General Location Map (including basin)                       | Exhibit B-1                                     |
| Well Bore Location Map                                       | Exhibit B-2                                     |
| Structure Contour Map - Subsea Depth                         | Exhibit B-3, Exhibit B-4                        |
| Cross Section Location Map (including wells)                 | Exhibit B-2                                     |
| Cross Section (including Landing Zone)                       | Exhibit B-5                                     |
| Additional Information                                       |                                                 |
| Special Provisions/Stipulations                              | N/A                                             |
| CERTIFICATION: I hereby certify that the information provide | ded in this checklist is complete and accurate. |
| Printed Name (Attorney or Party Representative):             | Dana S. Hardy                                   |
| Signed Name (Attorney or Party Representative):              | /s/ Dana S. Hardy                               |
| Date:                                                        | 4/16/2024                                       |