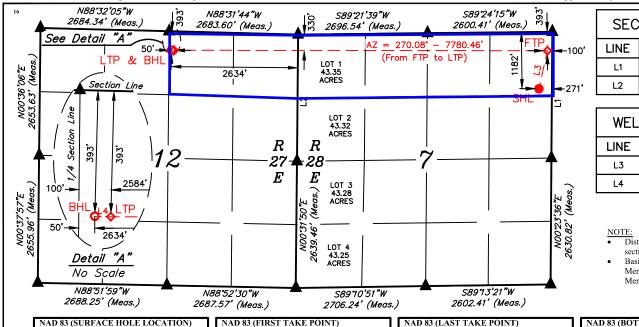

#### WELL LOCATION AND ACREAGE DEDICATION PLAT

| <sup>1</sup> API Number          |  | <sup>2</sup> Pool Code<br>[97569] | G, WEST                              |                                   |
|----------------------------------|--|-----------------------------------|--------------------------------------|-----------------------------------|
| <sup>4</sup> Property Code       |  | <sup>6</sup> Well Number<br>131H  |                                      |                                   |
| <sup>7</sup> OGRID No.<br>372165 |  |                                   | perator Name<br>URCES OPERATING, LLC | <sup>9</sup> Elevation<br>3539.6' |

#### <sup>10</sup> Surface Location

| UL or lot no.<br>A          | Section<br>7                                   | Township<br>19S | Range<br>28E | Lot Idn        | Feet from the<br>1182 | North/South line<br>NORTH | Feet from the 271  | East/West line<br>EAST | County<br>EDDY |
|-----------------------------|------------------------------------------------|-----------------|--------------|----------------|-----------------------|---------------------------|--------------------|------------------------|----------------|
|                             | Bottom Hole Location If Different From Surface |                 |              |                |                       |                           |                    |                        |                |
| UL or lot no.<br>B          | Section<br>12                                  | Township<br>19S | Range<br>27E | Lot Idn        | Feet from the 393     | North/South line<br>NORTH | Feet from the 2634 | East/West line<br>EAST | County<br>EDDY |
| 12 Dedicated Acre<br>243.35 | es 13 J.                                       | oint or Infill  | 14 Conso     | olidation Code | 15 Order No.          |                           |                    |                        |                |

No allowable will be assigned to this completion until all interests have been consolidated or a non-standard unit has been approved by the division.

| SECTION - LINE TABLE |             |          |  |  |  |
|----------------------|-------------|----------|--|--|--|
| LINE                 | DIRECTION   | LENGTH   |  |  |  |
| L1                   | N00°24'52"E | 2630.13' |  |  |  |
| L2                   | N00°31'27"E | 2638.46' |  |  |  |

| WELLBORE - LINE TABLE |              |        |  |  |  |  |
|-----------------------|--------------|--------|--|--|--|--|
| LINE                  | DIRECTION    | LENGTH |  |  |  |  |
| L3                    | AZ = 12.58°  | 810.46 |  |  |  |  |
| L4                    | AZ = 271.47° | 50.01' |  |  |  |  |

#### NOTE:

LATITUDE =

- Distances referenced on plat to section lines are perpendicular.
- Basis of Bearings is a Transverse Mercator Projection with a Central Meridian of W103°53'00" (NAD 83)

| TOM HOLE LOCATION)              |  |
|---------------------------------|--|
| 32°40'51.52" (32.680977°)       |  |
| = -104°13'55.41" (-104.232059°) |  |
| TOM HOLE LOCATION)              |  |
| 32°40'51.10" (32.680861°)       |  |
| = -104°13'53.57" (-104.231548°) |  |
| E NAD 83 (N.M. EAST)            |  |
| E: 572497.07'                   |  |
| E NAD 27 (N.M. EAST)            |  |
| E: 531317.44'                   |  |