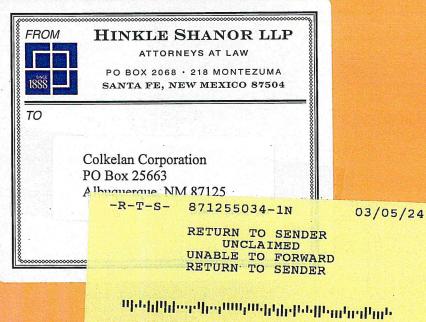

300 N. MARIENFELD STREET, SUITE 1000 MIDLAND, TX 79701

**OFFICE** 432.695.4222 **FAX** 432.695.4063

January 25, 2024

Via Certified Mail

Concho Oil & Gas LLC 600 West Illinois Avenue Midland, Texas 79701

RE: Well Proposals – Alpine 7-12 State

All of Section 7, T19S-R28E, & the E/2 of Section 12, T19S-R27E,

Eddy County, New Mexico

To Whom It May Concern:

Permian Resources Operating, LLC ("Permian"), as operator for Colgate Production, LLC, hereby proposes the drilling and completion of the following eight (8) wells, the Alpine 7 State at the following approximate locations within Township 19 South, Range 27 East, & Township 19 South, Range 28 East, Eddy Co., NM. The purpose of this letter is to give notice of some corrections to the footage calls on the below captioned wells: