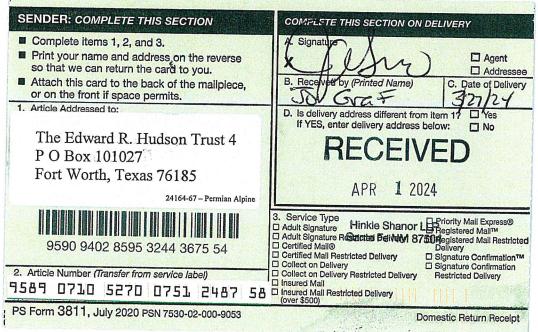

## **Unit Working Interest**

| Colgate Production, LLC        | 34.251079%  |
|--------------------------------|-------------|
| EOG Resources, Inc             | 22.593189%  |
| Oxy Y-1 Company                | 1.438258%   |
| Vladin, LLC                    | 1.746456%   |
| Tinian Oil & Gas, LLC          | 1.746456%   |
| Margaret V Dowling             | 1.643723%   |
| MRC Delaware Resources, LLC    | 1.172901%   |
| Jalapeno Corporation           | 0.307604%   |
| Sharbro Energy, LLC            | 1.540990%   |
| Santo Legado, LLC              | 0.684885%   |
| COG Operating, LLC             | 15.010267%  |
| Concho Oil & Gas LLC           | 0.790014%   |
| ZPZ Delaware I, LLC            | 5.650298%   |
| Featherstone Development Corp. | 0.575291%   |
| Parrot Head Properties, L.L.C. | 0.287664%   |
| Big Three Energy Group, LLC    | 0.287645%   |
| Prospector, L.L.C.             | 2.876528%   |
| Harvard Petroleum Corporation  | 0.821862%   |
| Tap Rock Resources III, LLC    | 6.574892%   |
| Total                          | 100.000000% |
| Total Committed to Unit        | 54.057935%  |
| Total Seeking to Pool          | 45.942065%  |
| Parties We Seek to Pool        |             |

300 N. MARIENFELD STREET, SUITE 1000 MIDLAND, TX 79701

**OFFICE** 432.695.4222 **FAX** 432.695.4063

January 25, 2024

Via Certified Mail

Concho Oil & Gas LLC 600 West Illinois Avenue Midland, Texas 79701

RE: Well Proposals – Alpine 7-12 State