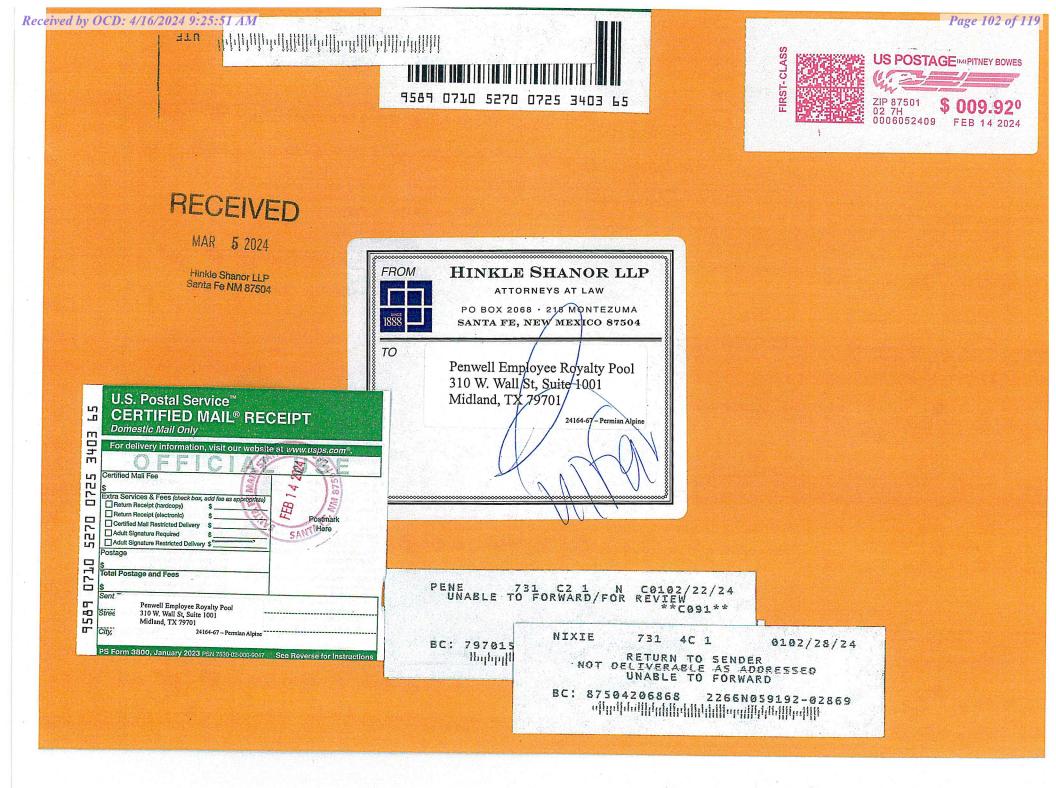

589 0710 5270 0725 3402 28









### RECEIVED

MAR 1 2 2024

Hinkle Shanor LLP Santa Fe NM 87504



9589 0710 5270 0725 3401 36



| 8                                       | FROM |  |
|-----------------------------------------|------|--|
| 000000000000000000000000000000000000000 |      |  |
| 000000                                  | 1888 |  |

#### HINKLE SHANOR LLP

ATTORNEYS AT LAW

PO BOX 2068 · 218 MONTEZUMA SANTA FE, NEW MEXICO 87504

TO

Haynie Enterprises, LLC P.O. Box 510 Fairacres, New Mexico 88033

24164-67 - Permian Alpine

NIXIE

DE 1

0003/05/24

RETURN TO SENDER UNCLAIMED UNABLE TO FORWARD

87504206868 2266N065192-02086 դինվարակիկերությունների հետարարություններ BC: 87504206868

1st NOTICE 2nd NOTICE RETURNED\_

RECEIVED

MAR 12 2024

Hinkle Shanor LLP Santa Fe NM 87504





NIXIE

731 52 1

0102/22/24

Page 103 of 119

US POSTAGE IMIPITNEY BOWES

RETURN TO SENDER ATTEMPTED - NOT KNOWN UNABLE TO FORWARD

FIRST-CLASS

BC: 87504206868 2266N053175-00098



## **USPS Tracking®**

FAQs >

Remove X

#### **Tracking Number:**

#### 9589071052700751248789

Copy Add to Informed Delivery (https://informeddelivery.usps.com/)

#### **Latest Update**

Your item was delivered to an individual at the address at 12:56 pm on March 25, 2024 in FORT WORTH, TX 76102.

#### **Get More Out of USPS Tracking:**

USPS Tracking Plus®

#### **Delivered**

#### Delivered, Left with Individual

FORT WORTH, TX 76102 March 25, 2024, 12:56 pm

#### In Transit to Next Facility

March 24, 2024

#### **Arrived at USPS Regional Facility**

FORT WORTH TX DISTRIBUTION CENTER March 24, 2024, 9: