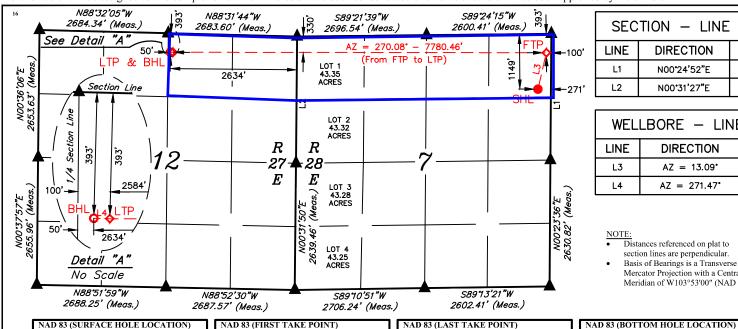

#### WELL LOCATION AND ACREAGE DEDICATION PLAT

| <sup>1</sup> API Number          |  | <sup>2</sup> Pool Code<br>[97569] | G, WEST                              |                                   |
|----------------------------------|--|-----------------------------------|--------------------------------------|-----------------------------------|
| <sup>4</sup> Property Code       |  | <sup>6</sup> Well Number<br>131H  |                                      |                                   |
| <sup>7</sup> OGRID No.<br>372165 |  |                                   | perator Name<br>URCES OPERATING, LLC | <sup>9</sup> Elevation<br>3539.6' |

#### <sup>10</sup> Surface Location

| UL or lot no.<br>A          | Section<br>7                                   | Township<br>19S | Range<br>28E | Lot Idn        | Feet from the<br>1182 | North/South line<br>NORTH | Feet from the 271  | East/West line<br>EAST | County<br>EDDY |
|-----------------------------|------------------------------------------------|-----------------|--------------|----------------|-----------------------|---------------------------|--------------------|------------------------|----------------|
|                             | Bottom Hole Location If Different From Surface |                 |              |                |                       |                           |                    |                        |                |
| UL or lot no.<br>B          | Section<br>12                                  | Township<br>19S | Range<br>27E | Lot Idn        | Feet from the 393     | North/South line<br>NORTH | Feet from the 2634 | East/West line<br>EAST | County<br>EDDY |
| 12 Dedicated Acre<br>243.35 | es 13 J.                                       | oint or Infill  | 14 Conso     | olidation Code | 15 Order No.          |                           |                    |                        |                |

No allowable will be assigned to this completion until all interests have been consolidated or a non-standard unit has been approved by the division.

| SECTION - LINE TABLE |             |          |  |  |  |
|----------------------|-------------|----------|--|--|--|
| LINE                 | DIRECTION   | LENGTH   |  |  |  |
| L1                   | N00°24'52"E | 2630.13' |  |  |  |
| L2                   | N00°31'27"E | 2638.46' |  |  |  |

| WELLBORE - LINE TABLE |              |        |  |  |  |  |
|-----------------------|--------------|--------|--|--|--|--|
| LINE                  | DIRECTION    | LENGTH |  |  |  |  |
| L3                    | AZ = 12.58°  | 810.46 |  |  |  |  |
| L4                    | AZ = 271.47° | 50.01' |  |  |  |  |

#### NOTE:

LATITUDE =

- Distances referenced on plat to section lines are perpendicular.
- Basis of Bearings is a Transverse Mercator Projection with a Central Meridian of W103°53'00" (NAD 83)

| TOM HOLE LOCATION)              |  |
|---------------------------------|--|
| 32°40'51.52" (32.680977°)       |  |
| = -104°13'55.41" (-104.232059°) |  |
| TOM HOLE LOCATION)              |  |
| 32°40'51.10" (32.680861°)       |  |
| = -104°13'53.57" (-104.231548°) |  |
| E NAD 83 (N.M. EAST)            |  |
| E: 572497.07'                   |  |
| E NAD 27 (N.M. EAST)            |  |
| E: 531317.44'                   |  |