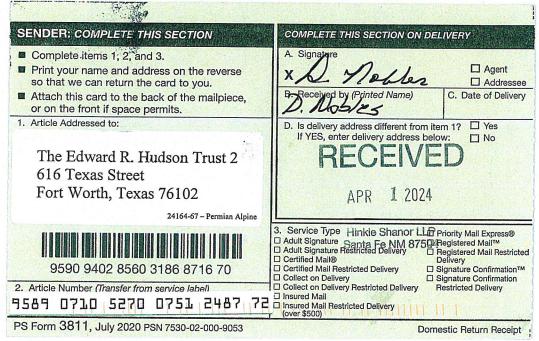

## **Unit Working Interest**

| Colgate Production, LLC        | 34.251079%  |
|--------------------------------|-------------|
| EOG Resources, Inc             | 22.593189%  |
| Oxy Y-1 Company                | 1.438258%   |
| Vladin, LLC                    | 1.746456%   |
| Tinian Oil & Gas, LLC          | 1.746456%   |
| Margaret V Dowling             | 1.643723%   |
| MRC Delaware Resources, LLC    | 1.172901%   |
| Jalapeno Corporation           | 0.307604%   |
| Sharbro Energy, LLC            | 1.540990%   |
| Santo Legado, LLC              | 0.684885%   |
| COG Operating, LLC             | 15.010267%  |
| Concho Oil & Gas LLC           | 0.790014%   |
| ZPZ Delaware I, LLC            | 5.650298%   |
| Featherstone Development Corp. | 0.575291%   |
| Parrot Head Properties, L.L.C. | 0.287664%   |
| Big Three Energy Group, LLC    | 0.287645%   |
| Prospector, L.L.C.             | 2.876528%   |
| Harvard Petroleum Corporation  | 0.821862%   |
| Tap Rock Resources III, LLC    | 6.574892%   |
| Total                          | 100.000000% |
| Total Committed to Unit        | 54.057935%  |
| Total Seeking to Pool          | 45.942065%  |
| Parties We Seek to Pool        |             |

300 N. MARIENFELD STREET, SUITE 1000 MIDLAND, TX 79701

**OFFICE** 432.695.4222 **FAX** 432.695.4063

January 25, 2024

Via Certified Mail

Concho Oil & Gas LLC 600 West Illinois Avenue Midland, Texas 79701

RE: Well Proposals – Alpine 7-12 State