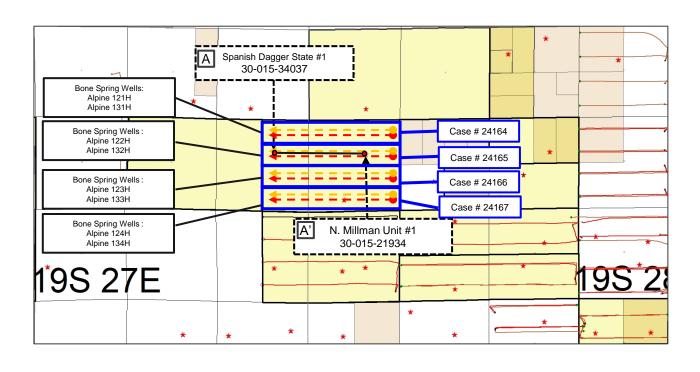

## SELF-AFFIRMED STATEMENT OF RYAN CURRY

- 1. I am a landman with Permian Resources Operating, LLC ("Permian Resources"). I am over 18 years of age, have personal knowledge of the matters addressed herein, and am competent to provide this Self-Affirmed Statement. I have previously testified before the New Mexico Oil Conservation Division ("Division") and my credentials as an expert in petroleum land matters were accepted and made a matter of record.
- 2. Copies of Colgate Production, LLC's ("Colgate") application and proposed hearing notice are attached as **Exhibit A-1**.
- 3. None of the parties proposed to be pooled in this case indicated opposition to this matter proceeding by affidavit; therefore I do not expect any opposition at hearing.
- 4. Colgate seeks an order pooling all uncommitted interests in the Bone Spring formation underlying a 240-acre, more or less, standard horizontal spacing unit comprised of the N/2 N/2 of Section 7, Township 19 South, Range 28 East, and the N/2 NE/4 of Section 12, Township 19 South, Range 27 East, Eddy County, New Mexico ("Unit").
- 5. The Unit will be dedicated to the Alpine 7-12 State 121H and Alpine 7-12 State 131H wells ("Wells"), which will be drilled from surface hole locations in the NE/4 NE/4 (Unit A) of Section 7, Township 19 South, Range 28 East, to bottom hole locations in the NW/4 NE/4 (Unit B) of Section 12, Township 19 South, Range 27 East. The Wells will be completed in the WINCHESTER; BONE SPRING, WEST Pool (Code 97569).

- 1. Applicant is a working interest owner in the Unit and has the right to drill wells thereon.
  - 2. The Unit will be dedicated to the following wells ("Wells"):
    - a. Alpine 7-12 State 121H well, which will be drilled from a surface hole location in the SE/4 NE/4 (Unit H) of Section 7, Township 19 South, Range 28 East, to a bottom hole location in the NW/4 NE/4 (Unit B) of Section 12, Township 19 South, Range 27 East; and
    - b. **Alpine 7-12 State 131H** well, which will be drilled from a surface hole location in the SE/4 NE/4 (Unit H) of Section 7, Township 19 South, Range 28 East, to a bottom hole location in the NW/4 NE/4 (Unit B) of Section 12, Township 19 South, Range 27 East.
  - 3. The completed intervals of the Wells will be orthodox.

Application of Colgate Production, LLC for Compulsory Pooling, Eddy County, New Mexico. Colgate Production, LLC ("Applicant") applies for an order pooling all uncommitted interests in the Bone Spring formation underlying a 240-acre, more or less, standard horizontal spacing unit comprised of the N/2 N/2 of Section 7, Township 19 South, Range 28 East, and the N/2 NE/4 of Section 12, Township 19 South, Range 27 East, Eddy County, New Mexico ("Unit"). The Unit will be dedicated to the following wells ("Wells"): Alpine 7-12 State 121H well, which will be drilled from a surface hole location in the SE/4 NE/4 (Unit H) of Section 7, Township 19 South, Range 28 East, to a bottom hole location in the NW/4 NE/4 (Unit B) of Section 12, Township 19 South, Range 27 East; and Alpine 7-12 State 131H well, which will be drilled from a surface hole location in the SE/4 NE/4 (Unit H) of Section 7, Township 19 South, Range 28 East, to a bottom hole location in the NW/4 NE/4 (Unit B) of Section 12, Township 19 South, Range 27 East. The completed intervals of the Wells will be orthodox. Also to be considered will be the cost of drilling and completing the Wells and the allocation of the costs, the designation of Permian Resources Operating, LLC as operator of the Wells, and a 200% charge for the risk involved in drilling and completing the Wells. The Wells are located approximately 18 miles northeast of Carlsbad, New Mexico.