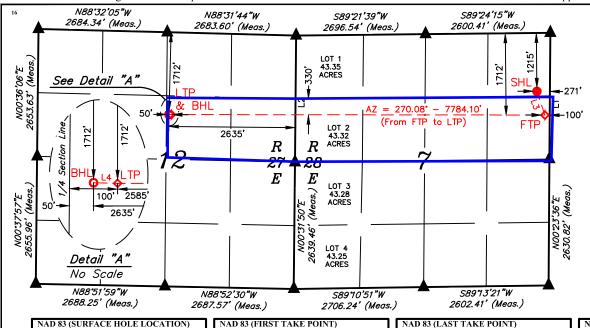

#### WELL LOCATION AND ACREAGE DEDICATION PLAT

|                                  |  | <sup>2</sup> Pool Code<br>[97569]            | <sup>3</sup> Pool Name<br>WINCHESTER; BONE SPRING | G, WEST |
|----------------------------------|--|----------------------------------------------|---------------------------------------------------|---------|
| <sup>4</sup> Property Code       |  | <sup>5</sup> Pr<br>ALPIN                     | <sup>6</sup> Well Number<br>132H                  |         |
| <sup>7</sup> OGRID No.<br>372165 |  | <sup>8</sup> O <sub>F</sub><br>PERMIAN RESOU | <sup>9</sup> Elevation<br>3539.3'                 |         |

#### <sup>10</sup> Surface Location

| UL or lot no.<br>A          | Section<br>7                                   | Township<br>19S | Range<br>28E | Lot Idn        | Feet from the<br>1215   | North/South line<br>NORTH | Feet from the 271  | East/West line<br>EAST | County<br>EDDY |
|-----------------------------|------------------------------------------------|-----------------|--------------|----------------|-------------------------|---------------------------|--------------------|------------------------|----------------|
|                             | Bottom Hole Location If Different From Surface |                 |              |                |                         |                           |                    |                        |                |
| UL or lot no.<br>G          | Section<br>12                                  | Township<br>19S | Range<br>27E | Lot Idn        | Feet from the<br>1712   | North/South line<br>NORTH | Feet from the 2635 | East/West line<br>EAST | County<br>EDDY |
| 12 Dedicated Acre<br>243.32 | es 13 J                                        | oint or Infill  | 14 Conso     | olidation Code | <sup>15</sup> Order No. |                           |                    |                        |                |

No allowable will be assigned to this completion until all interests have been consolidated or a non-standard unit has been approved by the division.

LATITUDE = 32°40'38.60" (32.677388°)

LATITUDE = 32°40'38.18" (32.677271°)

STATE PLANE NAD 83 (N.M. EAST)

STATE PLANE NAD 27 (N.M. EAST)

NAD 27 (FIRST TAKE POINT)

N: 610188.05' E: 580321.71

N: 610125.90' E: 539142.06'

LONGITUDE = -104°12'23.88" (-104.206633°

LONGITUDE = -104°12'22.04" (-104.206123°)

| SEC  | TION - LINE | TABLE    |
|------|-------------|----------|
| LINE | DIRECTION   | LENGTH   |
| L1   | N00°24'52"E | 2630.13' |
| L2   | N00°31'27"E | 2638.46' |

| WELLBORE - LINE TABLE |              |         |  |  |  |
|-----------------------|--------------|---------|--|--|--|
| LINE                  | DIRECTION    | LENGTH  |  |  |  |
| L3                    | AZ = 161.33* | 522.69' |  |  |  |
| L4                    | AZ = 271.47° | 50.01'  |  |  |  |

#### NOTE:

LATITUDE = 32°40'38.45" (32.677348°)

LATITUDE = 32°40'38.04" (32.677232°

STATE PLANE NAD 83 (N.M. EAST)

STATE PLANE NAD 27 (N.M. EAST)

NAD 27 (LAST TAKE POINT)

N: 610165.38' E: 572539.46'

N: 610103.29' E: 531359.81'

LONGITUDE = -104°13'54.93" (-104.231925°

LONGITUDE = -104°13'53.09" (-104.231415°)

- Distances referenced on plat to section lines are perpendicular.
- Basis of Bearings is a Transverse Mercator Projection with a Central Meridian of W103°53'00" (NAD 83)

| NAD 83 (BOTTOM HOLE LOCATION)            |    |
|------------------------------------------|----|
| LATITUDE = 32°40'38.47" (32.677351°)     |    |
| LONGITUDE = -104°13'55.52" (-104.232088° | ") |
| NAD 27 (BOTTOM HOLE LOCATION)            | Ξ  |
| LATITUDE = 32°40'38.05" (32.677235°)     | _  |
| LONGITUDE = -104°13'53.68" (-104.231577° | ") |
| STATE PLANE NAD 83 (N.M. EAST)           | _  |
| N: 610166.45' E: 572489.48'              | Ξ  |
| STATE PLANE NAD 27 (N.M. EAST)           | Ξ  |
| N: 610104.36' E: 531309.83'              |    |
|                                          |    |