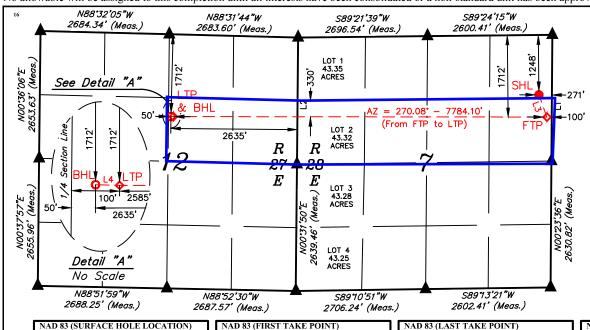

#### WELL LOCATION AND ACREAGE DEDICATION PLAT

| <sup>1</sup> API Number <sup>2</sup> Pool Code [97569] |  |                          | <sup>3</sup> Pool Name<br>WINCHESTER; BONE SPRING, WEST |                                   |  |
|--------------------------------------------------------|--|--------------------------|---------------------------------------------------------|-----------------------------------|--|
| <sup>4</sup> Property Code                             |  | <sup>5</sup> Pr<br>ALPIN | <sup>6</sup> Well Number<br>122H                        |                                   |  |
| <sup>7</sup> OGRID No.<br>372165                       |  |                          | perator Name<br>JRCES OPERATING, LLC                    | <sup>9</sup> Elevation<br>3539.1' |  |

#### <sup>10</sup> Surface Location

| UL or lot no.<br>A         | Section<br>7                                   | Township<br>19S | Range<br>28E | Lot Idn        | Feet from the<br>1248 | North/South line<br>NORTH | Feet from the 271  | East/West line<br>EAST | County<br>EDDY |
|----------------------------|------------------------------------------------|-----------------|--------------|----------------|-----------------------|---------------------------|--------------------|------------------------|----------------|
|                            | Bottom Hole Location If Different From Surface |                 |              |                |                       |                           |                    |                        |                |
| UL or lot no.<br>G         | Section<br>12                                  | Township<br>19S | Range<br>27E | Lot Idn        | Feet from the<br>1712 | North/South line<br>NORTH | Feet from the 2635 | East/West line<br>EAST | County<br>EDDY |
| 12 Dedicated Acr<br>243.32 | es 13 J                                        | oint or Infill  | 14 Conso     | olidation Code | 15 Order No.          |                           |                    |                        |                |

No allowable will be assigned to this completion until all interests have been consolidated or a non-standard unit has been approved by the division.

LATITUDE = 32°40'38.60" (32.677388°)

LATITUDE = 32°40'38.18" (32.677271°)

STATE PLANE NAD 83 (N.M. EAST)

STATE PLANE NAD 27 (N.M. EAST)

NAD 27 (FIRST TAKE POINT)

N: 610188.05' E: 580321.71

N: 610125.90' E: 539142.06'

LONGITUDE = -104°12'23.88" (-104.206633°

LONGITUDE = -104°12'22.04" (-104.206123°)

| SECTION — LINE TABLE |             |          |  |  |  |
|----------------------|-------------|----------|--|--|--|
| LINE                 | DIRECTION   | LENGTH   |  |  |  |
| L1                   | N00°24'52"E | 2630.13' |  |  |  |
| L2                   | N00°31'27"E | 2638.46' |  |  |  |

| WELLBORE - LINE TABLE |              |         |  |
|-----------------------|--------------|---------|--|
| LINE                  | DIRECTION    | LENGTH  |  |
| L3                    | AZ = 160.06* | 491.65' |  |
| L4                    | AZ = 271.47° | 50.01'  |  |

#### NOTE:

LATITUDE = 32°40'38.45" (32.677348°)

LATITUDE = 32°40'38.04" (32.677232°

STATE PLANE NAD 83 (N.M. EAST)

STATE PLANE NAD 27 (N.M. EAST)

NAD 27 (LAST TAKE POINT)

N: 610165.38' E: 572539.46'

N: 610103.29' E: 531359.81'

LONGITUDE = -104°13'54.93" (-104.231925°)

LONGITUDE = -104°13'53.09" (-104.231415°)

- Distances referenced on plat to section lines are perpendicular.
- Basis of Bearings is a Transverse Mercator Projection with a Central Meridian of W103°53'00" (NAD 83)

| NAD 83 (BOTTOM HOLE LOCATION)             |
|-------------------------------------------|
| LATITUDE = 32°40'38.47" (32.677351°)      |
| LONGITUDE = -104°13'55.52" (-104.232088°) |
| NAD 27 (BOTTOM HOLE LOCATION)             |
| LATITUDE = 32°40'38.05" (32.677235°)      |
| LONGITUDE = -104°13'53.68" (-104.231577°) |
| STATE PLANE NAD 83 (N.M. EAST)            |
| N: 610166.45' E: 572489.48'               |
| STATE PLANE NAD 27 (N.M. EAST)            |
| N: 610104 36' E: 531309 83'               |