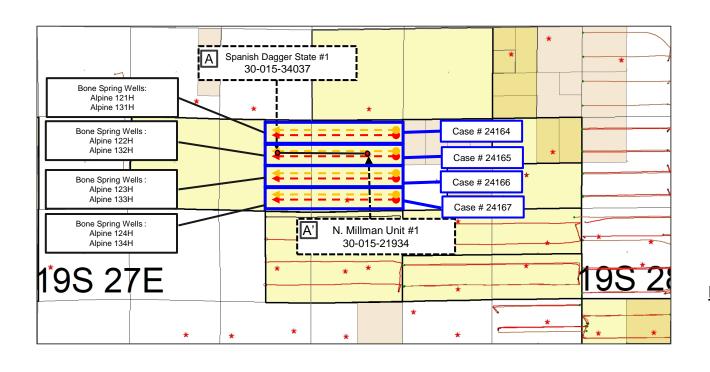

### Colgate Production, LLC Alpine 7-12 State 122H & 132H

<u>Township 19 South – Range 28 East, N.M.P.M.</u>

Section 7: S/2N/2

<u>Township 19 South – Range 27 East, N.M.P.M.</u>

Section 12: S/2NE/4

Eddy County, New Mexico

Limited in Depth to the Bone Spring Formation

243.32 Acres, more or less

Tract 1 State of New Mexico E0-0641-5
Tract 2 State of New Mexico VC-0886
Tract 3 State of New Mexico V0-6202

Colgate Production, LLC Case No. 24165 Exhibit A-3

## Tract 1: Section 7: S/2NE/4 (80.00 Acres more or less)

| EOG Resources, Inc          | 37.451312%  |
|-----------------------------|-------------|
| Oxy Y-1 Company             | 8.750000%   |
| Vladin, LLC                 | 10.625000%  |
| Tinian Oil & Gas, LLC       | 10.625000%  |
| Margaret V Dowling          | 10.000000%  |
| MRC Delaware Resources, LLC | 7.135634%   |
| Jalapeno Corporation        | 1.871387%   |
| Sharbro Energy, LLC         | 9.375000%   |
| Santo Legado, LLC           | 4.166667%   |
| Total                       | 100.000000% |

### Tract 2: Section 7: S/2NW/4 (83.32 Acres more or less)

| Colgate Production, LLC | 100.000000% |
|-------------------------|-------------|
| Total                   | 100.000000% |

#### Tract 3: Section 12: S/2NE/4 (80.00 Acres more or less)

| •                              | · ·         |
|--------------------------------|-------------|
| COG Operating, LLC             | 45.659357%  |
| Concho Oil & Gas LLC           | 2.403124%   |
| ZPZ Delaware, LLC              | 17.187500%  |
| Featherstone Development Corp. | 1.749963%   |
| Parrot Head Properties, L.L.C. | 0.875038%   |
| Big Three Energy Group, LLC    | 0.874981%   |
| Prospector, L.L.C.             | 8.750038%   |
| Harvard Petroleum Corporation  | 2.500000%   |
| Tap Rock Resources III, LLC    | 20.000001%  |
| Total                          | 100.000000% |

## **Unit Working Interest**

| Colgate Production, LLC        | 34.242972%  |
|--------------------------------|-------------|
| EOG Resources, Inc             | 12.313434%  |
| Oxy Y-1 Company                | 2.876870%   |
| Vladin, LLC                    | 3.493342%   |
| Tinian Oil & Gas, LLC          | 3.493342%   |
| Margaret V Dowling             | 3.287852%   |
| MRC Delaware Resources, LLC    | 2.346090%   |
| Jalapeno Corporation           | 0.615284%   |
| Sharbro Energy, LLC            | 3.082361%   |
| Santo Legado, LLC              | 1.369938%   |
| COG Operating, LLC             | 15.012118%  |
| Concho Oil & Gas LLC           | 0.790111%   |
| ZPZ Delaware I, LLC            | 5.650994%   |
| Featherstone Development Corp. | 0.575362%   |
| Parrot Head Properties, L.L.C. | 0.287699%   |
| Big Three Energy Group, LLC    | 0.287681%   |
| Prospector, L.L.C.             | 2.876882%   |
| Harvard Petroleum Corporation  | 0.821963%   |
| Tap Rock Resources III, LLC    | 6.575703%   |
| Total                          | 100.000000% |
| Total Committed to Unit        | 57.237378%  |
| Total Seeking to Pool          | 42.762623%  |
| Parties We Seek to Pool        |             |