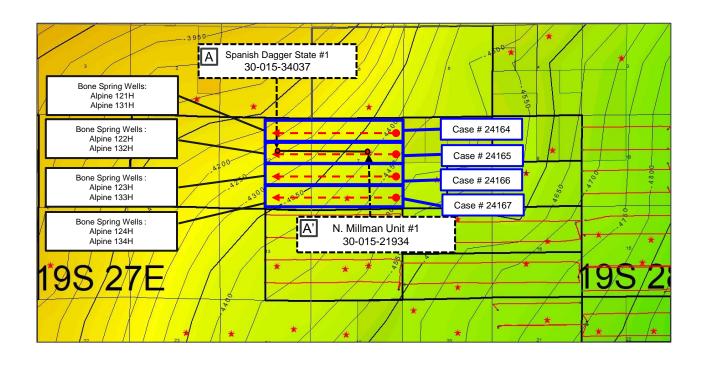

### Colgate Production, LLC Alpine 7-12 State 122H & 132H

<u>Township 19 South – Range 28 East, N.M.P.M.</u>

Section 7: S/2N/2

<u>Township 19 South – Range 27 East, N.M.P.M.</u>

Section 12: S/2NE/4

Eddy County, New Mexico

Limited in Depth to the Bone Spring Formation

243.32 Acres, more or less

Tract 1 State of New Mexico E0-0641-5
Tract 2 State of New Mexico VC-0886
Tract 3 State of New Mexico V0-6202

Colgate Production, LLC Case No. 24165 Exhibit A-3

## Tract 1: Section 7: S/2NE/4 (80.00 Acres more or less)

| EOG Resources, Inc          | 37.451312%  |
|-----------------------------|-------------|
| Oxy Y-1 Company             | 8.750000%   |
| Vladin, LLC                 | 10.625000%  |
| Tinian Oil & Gas, LLC       | 10.625000%  |
| Margaret V Dowling          | 10.000000%  |
| MRC Delaware Resources, LLC | 7.135634%   |
| Jalapeno Corporation        | 1.871387%   |
| Sharbro Energy, LLC         | 9.375000%   |
| Santo Legado, LLC           | 4.166667%   |
| Total                       | 100.000000% |

### Tract 2: Section 7: S/2NW/4 (83.32 Acres more or less)

| Colgate Production, LLC | 100.000000% |
|-------------------------|-------------|
| Total                   | 100.000000% |

#### Tract 3: Section 12: S/2NE/4 (80.00 Acres more or less)

| •                              | · ·         |
|--------------------------------|-------------|
| COG Operating, LLC             | 45.659357%  |
| Concho Oil & Gas LLC           | 2.403124%   |
| ZPZ Delaware, LLC              | 17.187500%  |
| Featherstone Development Corp. | 1.749963%   |
| Parrot Head Properties, L.L.C. | 0.875038%   |
| Big Three Energy Group, LLC    | 0.874981%   |
| Prospector, L.L.C.             | 8.750038%   |
| Harvard Petroleum Corporation  | 2.500000%   |
| Tap Rock Resources III, LLC    | 20.000001%  |
| Total                          | 100.000000% |

## **Unit Working Interest**

| Colgate Production, LLC        | 34.242972%  |
|--------------------------------|-------------|
| EOG Resources, Inc             | 12.313434%  |
| Oxy Y-1 Company                | 2.876870%   |
| Vladin, LLC                    | 3.493342%   |
| Tinian Oil & Gas, LLC          | 3.493342%   |
| Margaret V Dowling             | 3.287852%   |
| MRC Delaware Resources, LLC    | 2.346090%   |
| Jalapeno Corporation           | 0.615284%   |
| Sharbro Energy, LLC            | 3.082361%   |
| Santo Legado, LLC              | 1.369938%   |
| COG Operating, LLC             | 15.012118%  |
| Concho Oil & Gas LLC           | 0.790111%   |
| ZPZ Delaware I, LLC            | 5.650994%   |
| Featherstone Development Corp. | 0.575362%   |
| Parrot Head Properties, L.L.C. | 0.287699%   |
| Big Three Energy Group, LLC    | 0.287681%   |
| Prospector, L.L.C.             | 2.876882%   |
| Harvard Petroleum Corporation  | 0.821963%   |
| Tap Rock Resources III, LLC    | 6.575703%   |
| Total                          | 100.000000% |
| Total Committed to Unit        | 57.237378%  |
| Total Seeking to Pool          | 42.762623%  |
| Parties We Seek to Pool        |             |