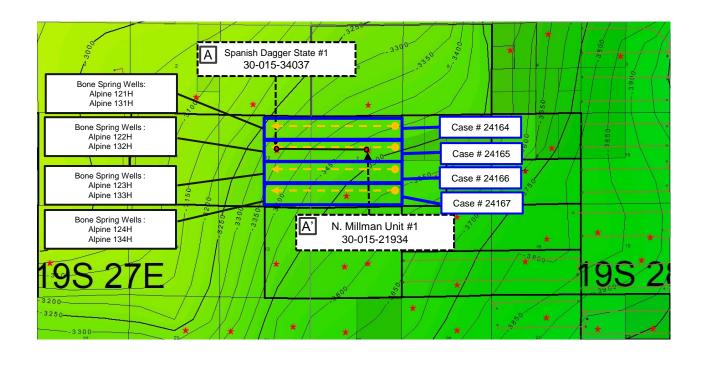

### Colgate Production, LLC Alpine 7-12 State 122H & 132H

<u>Township 19 South – Range 28 East, N.M.P.M.</u>

Section 7: S/2N/2

<u>Township 19 South – Range 27 East, N.M.P.M.</u>

Section 12: S/2NE/4

Eddy County, New Mexico

Limited in Depth to the Bone Spring Formation

243.32 Acres, more or less

Tract 1 State of New Mexico E0-0641-5
Tract 2 State of New Mexico VC-0886
Tract 3 State of New Mexico V0-6202

Colgate Production, LLC Case No. 24165 Exhibit A-3