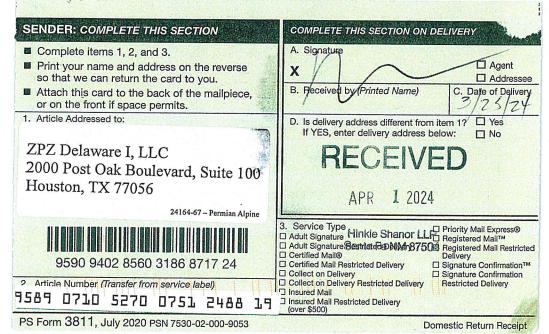

#### Tract 3: Section 12: S/2NE/4 (80.00 Acres more or less)

| •                              | · ·         |
|--------------------------------|-------------|
| COG Operating, LLC             | 45.659357%  |
| Concho Oil & Gas LLC           | 2.403124%   |
| ZPZ Delaware, LLC              | 17.187500%  |
| Featherstone Development Corp. | 1.749963%   |
| Parrot Head Properties, L.L.C. | 0.875038%   |
| Big Three Energy Group, LLC    | 0.874981%   |
| Prospector, L.L.C.             | 8.750038%   |
| Harvard Petroleum Corporation  | 2.500000%   |
| Tap Rock Resources III, LLC    | 20.000001%  |
| Total                          | 100.000000% |

## **Unit Working Interest**

| Colgate Production, LLC        | 34.242972%  |
|--------------------------------|-------------|
| EOG Resources, Inc             | 12.313434%  |
| Oxy Y-1 Company                | 2.876870%   |
| Vladin, LLC                    | 3.493342%   |
| Tinian Oil & Gas, LLC          | 3.493342%   |
| Margaret V Dowling             | 3.287852%   |
| MRC Delaware Resources, LLC    | 2.346090%   |
| Jalapeno Corporation           | 0.615284%   |
| Sharbro Energy, LLC            | 3.082361%   |
| Santo Legado, LLC              | 1.369938%   |
| COG Operating, LLC             | 15.012118%  |
| Concho Oil & Gas LLC           | 0.790111%   |
| ZPZ Delaware I, LLC            | 5.650994%   |
| Featherstone Development Corp. | 0.575362%   |
| Parrot Head Properties, L.L.C. | 0.287699%   |
| Big Three Energy Group, LLC    | 0.287681%   |
| Prospector, L.L.C.             | 2.876882%   |
| Harvard Petroleum Corporation  | 0.821963%   |
| Tap Rock Resources III, LLC    | 6.575703%   |
| Total                          | 100.000000% |
| Total Committed to Unit        | 57.237378%  |
| Total Seeking to Pool          | 42.762623%  |
| Parties We Seek to Pool        |             |