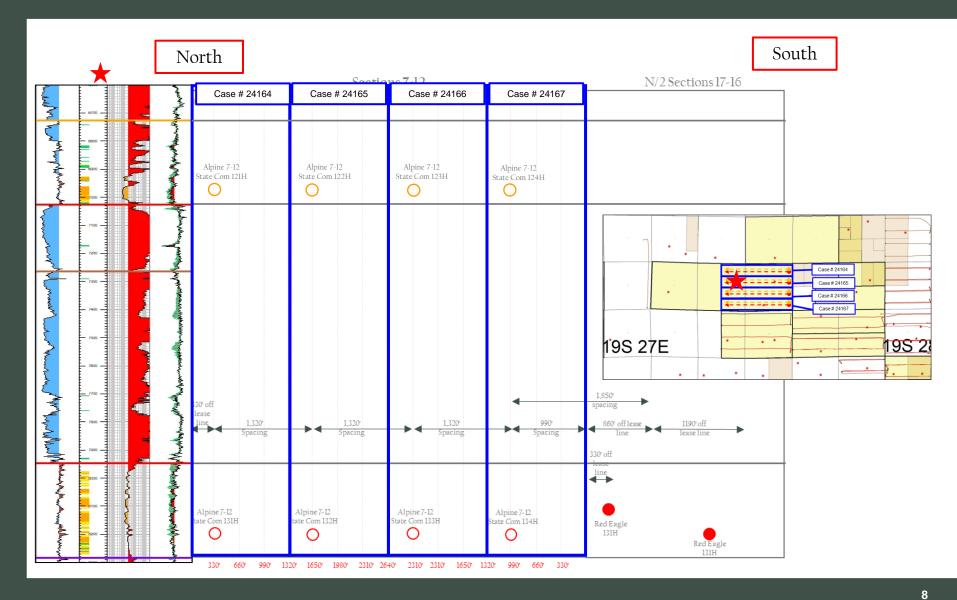

| Received by OCD: 4/16/2024 9:28:25 AM                                                                                                                                                                                                        | Page 3 of 119                                                                                                                                                                                               |
|----------------------------------------------------------------------------------------------------------------------------------------------------------------------------------------------------------------------------------------------|-------------------------------------------------------------------------------------------------------------------------------------------------------------------------------------------------------------|
| Well #1                                                                                                                                                                                                                                      | Alpine 7-12 State 122H well (API #) SHL: 1248' FNL & 271' FEL (Unit A), Section 7, T19S, R28E BHL: 1712' FNL & 2635' FEL (Unit G), Section 12, T19S, R27 Completion Target: Bone Spring (Approx. 6999' TVD) |
| Well #2                                                                                                                                                                                                                                      | Alpine 7-12 State 132H well (API #) SHL: 1215' FNL & 271' FEL (Unit A), Section 7, T19S, R28E BHL: 1712' FNL & 2635' FEL (Unit G), Section 12, T19S, R27 Completion Target: Bone Spring (Approx. 8269' TVD) |
| Horizontal Well First and Last Take Points                                                                                                                                                                                                   | Exhibit A-2                                                                                                                                                                                                 |
| Completion Target (Formation, TVD and MD)                                                                                                                                                                                                    | Exhibit A-4                                                                                                                                                                                                 |
| AFE Capex and Operating Costs                                                                                                                                                                                                                |                                                                                                                                                                                                             |
| Drilling Supervision/Month \$                                                                                                                                                                                                                | \$10,000.00                                                                                                                                                                                                 |
| Production Supervision/Month \$                                                                                                                                                                                                              | \$1,000.00                                                                                                                                                                                                  |
| Justification for Supervision Costs                                                                                                                                                                                                          | Exhibit A                                                                                                                                                                                                   |
| Requested Risk Charge                                                                                                                                                                                                                        | 200%                                                                                                                                                                                                        |
| Notice of Hearing                                                                                                                                                                                                                            |                                                                                                                                                                                                             |
| Proposed Notice of Hearing                                                                                                                                                                                                                   | Exhibit A-1                                                                                                                                                                                                 |
| Proof of Mailed Notice of Hearing (20 days before hearing)                                                                                                                                                                                   | Exhibit C-1, Exhibit C-2, Exhibit C-3                                                                                                                                                                       |
| Proof of Published Notice of Hearing (10 days before hearing)                                                                                                                                                                                | Exhibit C-4, Exhibit C-5                                                                                                                                                                                    |
| Ownership Determination                                                                                                                                                                                                                      |                                                                                                                                                                                                             |
| Land Ownership Schematic of the Spacing Unit                                                                                                                                                                                                 | Exhibit A-3                                                                                                                                                                                                 |
| Tract List (including lease numbers and owners)  If approval of Non-Standard Spacing Unit is requested, Tract List (including lease numbers and owners) of Tracts subject to notice requirements.  Pooled Parties (including ownership type) | N/A Exhibit A-3                                                                                                                                                                                             |
|                                                                                                                                                                                                                                              |                                                                                                                                                                                                             |
| Unlocatable Parties to be Pooled  Ownership Depth Severance (including percentage above & below)                                                                                                                                             | N/A<br>N/A                                                                                                                                                                                                  |
| Joinder                                                                                                                                                                                                                                      |                                                                                                                                                                                                             |
| Sample Copy of Proposal Letter                                                                                                                                                                                                               | Exhibit A-4                                                                                                                                                                                                 |
| List of Interest Owners (ie Exhibit A of JOA)                                                                                                                                                                                                | Exhibit A-3                                                                                                                                                                                                 |
| Chronology of Contact with Non-Joined Working Interests                                                                                                                                                                                      | Exhibit A-5                                                                                                                                                                                                 |
| Overhead Rates In Proposal Letter                                                                                                                                                                                                            | Exhibit A-4                                                                                                                                                                                                 |
| Cost Estimate to Drill and Complete                                                                                                                                                                                                          | Exhibit A-4                                                                                                                                                                                                 |
| Cost Estimate to Equip Well                                                                                                                                                                                                                  | Exhibit A-4                                                                                                                                                                                                 |
| Cost Estimate for Production Facilities                                                                                                                                                                                                      | Exhibit A-4                                                                                                                                                                                                 |
| Geology                                                                                                                                                                                                                                      |                                                                                                                                                                                                             |
| Summary (including special considerations)                                                                                                                                                                                                   | Exhibit B                                                                                                                                                                                                   |
| Spacing Unit Schematic                                                                                                                                                                                                                       | Exhibit B-1                                                                                                                                                                                                 |
| Gunbarrel/Lateral Trajectory Schematic                                                                                                                                                                                                       | Exhibit B-6                                                                                                                                                                                                 |
| Well Orientation (with rationale)                                                                                                                                                                                                            | Exhibit B                                                                                                                                                                                                   |
| Released to Imaging: 4/16/2024 9:35:43 AM Target Formation                                                                                                                                                                                   | Exhibit B                                                                                                                                                                                                   |

### Colgate Production, LLC Alpine 7-12 State 122H & 132H

<u>Township 19 South – Range 28 East, N.M.P.M.</u>

Section 7: S/2N/2

<u>Township 19 South – Range 27 East, N.M.P.M.</u>

Section 12: S/2NE/4

Eddy County, New Mexico

Limited in Depth to the Bone Spring Formation

243.32 Acres, more or less

Tract 1 State of New Mexico E0-0641-5
Tract 2 State of New Mexico VC-0886
Tract 3 State of New Mexico V0-6202

Colgate Production, LLC Case No. 24165 Exhibit A-3

## Tract 1: Section 7: S/2NE/4 (80.00 Acres more or less)

| EOG Resources, Inc          | 37.451312%  |
|-----------------------------|-------------|
| Oxy Y-1 Company             | 8.750000%   |
| Vladin, LLC                 | 10.625000%  |
| Tinian Oil & Gas, LLC       | 10.625000%  |
| Margaret V Dowling          | 10.000000%  |
| MRC Delaware Resources, LLC | 7.135634%   |
| Jalapeno Corporation        | 1.871387%   |
| Sharbro Energy, LLC         | 9.375000%   |
| Santo Legado, LLC           | 4.166667%   |
| Total                       | 100.000000% |

### Tract 2: Section 7: S/2NW/4 (83.32 Acres more or less)

| Colgate Production, LLC | 100.000000% |
|-------------------------|-------------|
| Total                   | 100.000000% |

#### Tract 3: Section 12: S/2NE/4 (80.00 Acres more or less)

| •                              | · ·         |
|--------------------------------|-------------|
| COG Operating, LLC             | 45.659357%  |
| Concho Oil & Gas LLC           | 2.403124%   |
| ZPZ Delaware, LLC              | 17.187500%  |
| Featherstone Development Corp. | 1.749963%   |
| Parrot Head Properties, L.L.C. | 0.875038%   |
| Big Three Energy Group, LLC    | 0.874981%   |
| Prospector, L.L.C.             | 8.750038%   |
| Harvard Petroleum Corporation  | 2.500000%   |
| Tap Rock Resources III, LLC    | 20.000001%  |
| Total                          | 100.000000% |

## **Unit Working Interest**

| Colgate Production, LLC        | 34.242972%  |
|--------------------------------|-------------|
| EOG Resources, Inc             | 12.313434%  |
| Oxy Y-1 Company                | 2.876870%   |
| Vladin, LLC                    | 3.493342%   |
| Tinian Oil & Gas, LLC          | 3.493342%   |
| Margaret V Dowling             | 3.287852%   |
| MRC Delaware Resources, LLC    | 2.346090%   |
| Jalapeno Corporation           | 0.615284%   |
| Sharbro Energy, LLC            | 3.082361%   |
| Santo Legado, LLC              | 1.369938%   |
| COG Operating, LLC             | 15.012118%  |
| Concho Oil & Gas LLC           | 0.790111%   |
| ZPZ Delaware I, LLC            | 5.650994%   |
| Featherstone Development Corp. | 0.575362%   |
| Parrot Head Properties, L.L.C. | 0.287699%   |
| Big Three Energy Group, LLC    | 0.287681%   |
| Prospector, L.L.C.             | 2.876882%   |
| Harvard Petroleum Corporation  | 0.821963%   |
| Tap Rock Resources III, LLC    | 6.575703%   |
| Total                          | 100.000000% |
| Total Committed to Unit        | 57.237378%  |
| Total Seeking to Pool          | 42.762623%  |
| Parties We Seek to Pool        |             |