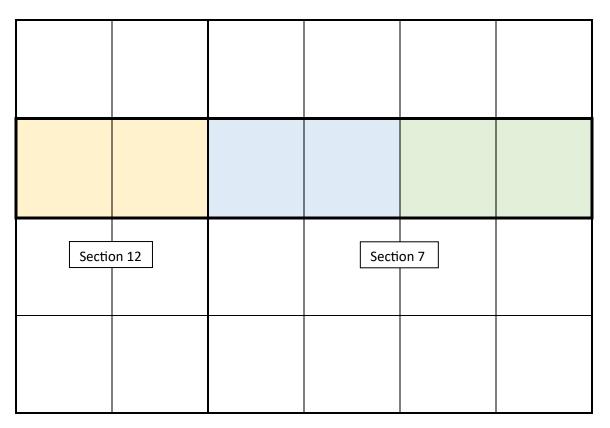

### Colgate Production, LLC Alpine 7-12 State 122H & 132H

<u>Township 19 South – Range 28 East, N.M.P.M.</u>

Section 7: S/2N/2

<u>Township 19 South – Range 27 East, N.M.P.M.</u>

Section 12: S/2NE/4

Eddy County, New Mexico

Limited in Depth to the Bone Spring Formation

243.32 Acres, more or less

Tract 1 State of New Mexico E0-0641-5
Tract 2 State of New Mexico VC-0886
Tract 3 State of New Mexico V0-6202

Colgate Production, LLC Case No. 24165 Exhibit A-3