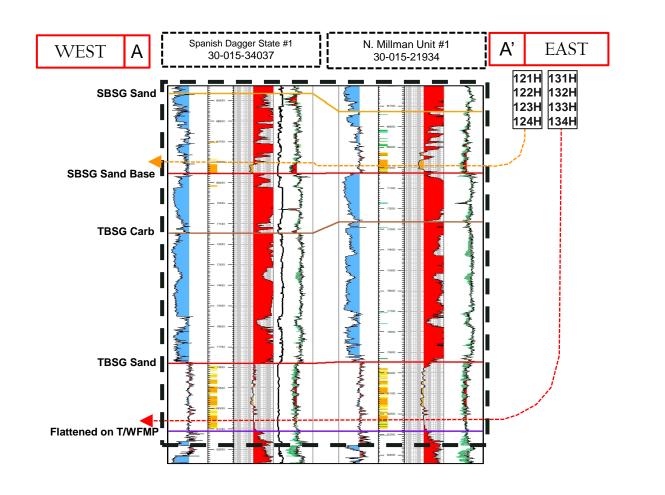

ext to my signature below.

Christopher Cantin

Date

# Regional Locator Map Alpine 7-12 State Com

Colgate Production, LLC Case No. 24165 Exhibit B-1









Approximate
Wellbore paths
SBSG
BHL
TBSG
BHL
SBSG
BHL
TBSG
BHL
TBSG

**Control Wells** 

Permian Resources



**Exhibit B-3** 



# Base Second Bone Spring— Structure Map (50' CI) Alpine 7-12 State Com



Approximate
Wellbore paths



**Producing Wells** 



Permian Resources



**Control Wells** 



# Top Third Bone Spring— Structure Map (50' C.I.) Alpine 7-12 State Com

Colgate Production, LLC Case No. 24165 Exhibit B-4







Approximate
Wellbore paths



Producing Wells



Permian Resources **Control Wells** 



Alpine 7-12 State Com

Stratigraphic Cross-Section A-A'

# **Colgate Production, LLC** Case No. 24165

Exhibit B-5





**Approximate** Wellbore paths **SBSG TBSG** 



## Gun Barrel Development Plan Alpine 7-12 State Com

**Colgate Production, LLC** Case No. 24165 Exhibit B-6





# STATE OF NEW MEXICO DEPARTMENT OF ENERGY, MINERALS AND NATURAL RESOURCES OIL CONSERVATION DIVISION

APPLICATION OF COLGATE PRODUCTION, LLC FOR COMPULSORY POOLING, EDDY COUNTY, NEW MEXICO.

**CASE NO. 24165** 

### SELF-AFFIRMED STATEMENT OF DANA S. HARDY

- I am attorney in fact and authorized representative of Colgate Production, LLC, the Applicant herein, and Permian Resources Operating, LLC.
- 2. I am familiar with the Notice Letters attached as **Exhibit C-1** and caused the Notice Letters, along with the Application in this case, to be sent to the parties set out in the chart attached as **Exhibit C-2**.
- 3. Exhibit C-2