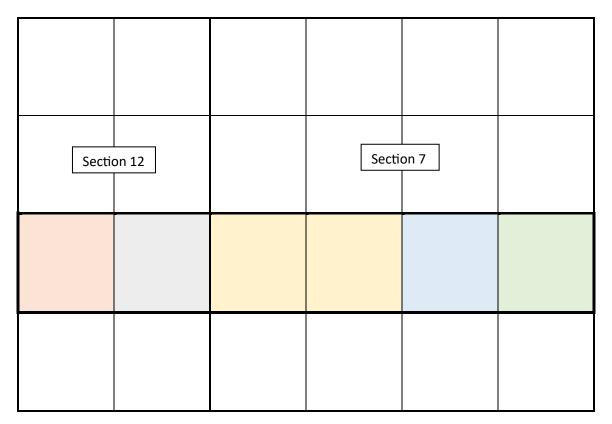

4. Colgate seeks an order pooling all uncommitted interests in the Bone Spring formation underlying a 240-acre, more or less, standard horizontal spacing unit comprised of the N/2 S/2 of Section 7, Township 19 South, Range 28 East, and the N/2 SE/4 of Section 12, Township 19 South, Range 27 East, Eddy County, New Mexico ("Unit").

#### **APPLICATION**

Pursuant to NMSA § 70-2-17, Colgate Production, LLC ("Applicant") applies for an order pooling all uncommitted interests in the Bone Spring formation underlying a 240-acre, more or less, standard horizontal spacing unit comprised of the N/2 S/2 of Section 7, Township 19 South, Range 28 East, and the N/2 SE/4 of Section 12, Township 19 South, Range 27 East, Eddy County, New Mexico ("Unit"). In support of its application, Applicant states the following:

Application of Colgate Production, LLC for Compulsory Pooling, Eddy County, New Mexico. Colgate Production, LLC ("Applicant") applies for an order pooling all uncommitted interests in the Bone Spring formation underlying a 240-acre, more or less, standard horizontal spacing unit comprised of the N/2 S/2 of Section 7, Township 19 South, Range 28 East, and the N/2 SE/4 of Section 12, Township 19 South, Range 27 East, Eddy County, New Mexico ("Unit"). The Unit will be dedicated to the following wells ("Wells"): Alpine 7-12 State 123H well, which will be drilled from a surface hole location in the NE/4 SE/4 (Unit I) of Section 7, Township 19 South, Range 28 East, to a bottom hole location in the NW/4 SE/4 (Unit J) of Section 12, Township 19 South, Range 27 East; and Alpine 7-12 State 133H well, which will be drilled from a surface hole location in the NE/4 SE/4 (Unit I) of Section 7, Township 19 South, Range 28 East, to a bottom hole location in the NW/4 SE/4 (Unit J) of Section 12, Township 19 South, Range 27 East. The completed intervals of the Wells will be orthodox. Also to be considered will be the cost of drilling and completing the Wells and the allocation of the costs, the designation of Permian Resources Operating, LLC as operator of the Wells, and a 200% charge for the risk involved in drilling and completing the Wells. The Wells are located approximately 18 miles northeast of Carlsbad, New Mexico.