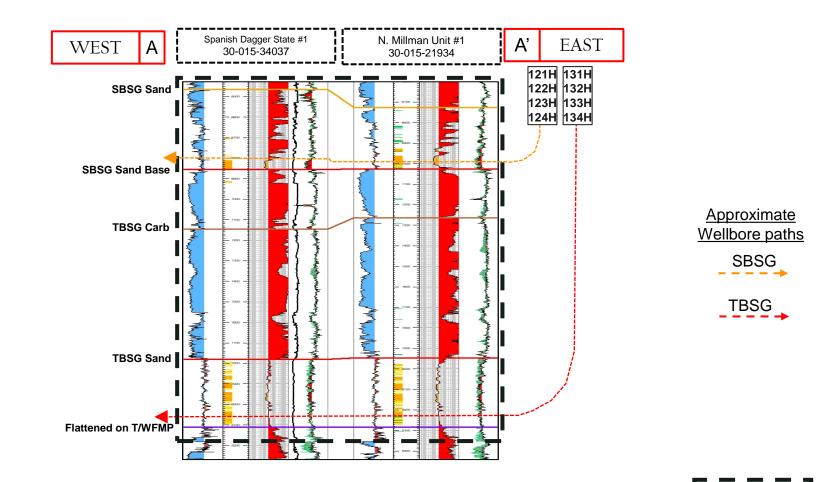

5. The Unit will be dedicated to the Alpine 7-12 State 123H and Alpine 7-12 State 133H wells ("Wells"), which will be drilled from surface hole locations in the NE/4 SE/4 (Unit I) of Section 7, Township 19 South, Range 28 East, to bottom hole locations in the NW/4 SE/4 (Unit J) of Section 12, Township 19 South, Range 27 East. The Wells will be completed in the WINCHESTER; BONE SPRING, WEST Pool (Code 97569).

8. **Exhibit A-3** contains a plat identifying ownership by tract in the Unit. This exhibit also includes any applicable lease numbers, a unit recapitulation, and the interests Colgate seeks to pool highlighted in yellow.