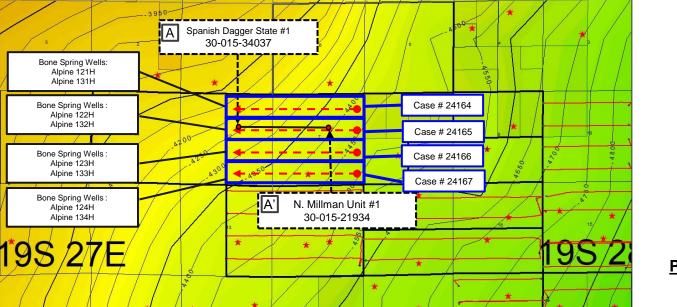

5. The Unit will be dedicated to the Alpine 7-12 State 123H and Alpine 7-12 State 133H wells ("Wells"), which will be drilled from surface hole locations in the NE/4 SE/4 (Unit I) of Section 7, Township 19 South, Range 28 East, to bottom hole locations in the NW/4 SE/4 (Unit J) of Section 12, Township 19 South, Range 27 East. The Wells will be completed in the WINCHESTER; BONE SPRING, WEST Pool (Code 97569).

8. **Exhibit A-3** contains a plat identifying ownership by tract in the Unit. This exhibit also includes any applicable lease numbers, a unit recapitulation, and the interests Colgate seeks to pool highlighted in yellow.