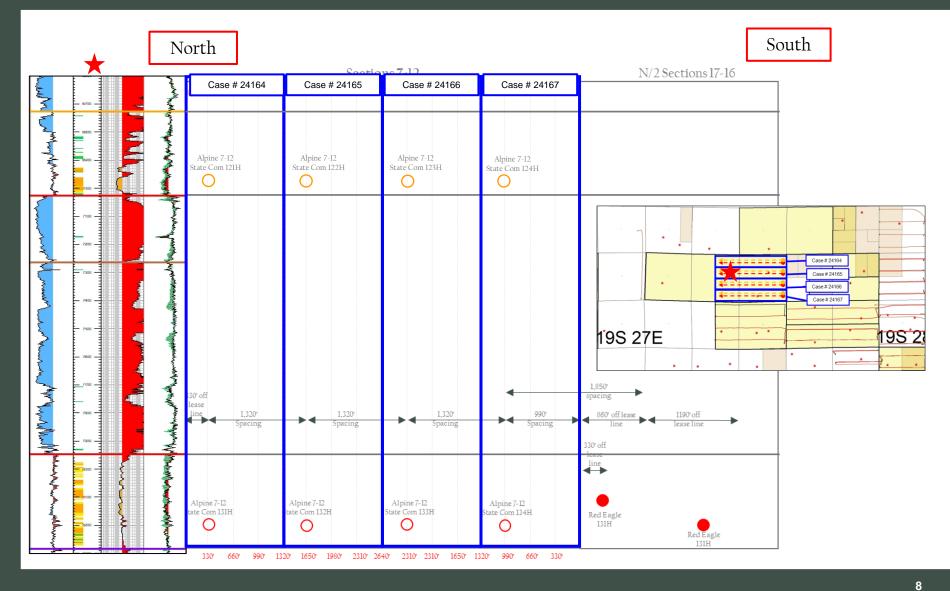

4. Colgate seeks an order pooling all uncommitted interests in the Bone Spring formation underlying a 240-acre, more or less, standard horizontal spacing unit comprised of the N/2 S/2 of Section 7, Township 19 South, Range 28 East, and the N/2 SE/4 of Section 12, Township 19 South, Range 27 East, Eddy County, New Mexico ("Unit").

5. The Unit will be dedicated to the Alpine 7-12 State 123H and Alpine 7-12 State 133H wells ("Wells"), which will be drilled from surface hole locations in the NE/4 SE/4 (Unit I) of Section 7, Township 19 South, Range 28 East, to bottom hole locations in the NW/4 SE/4 (Unit J) of Section 12, Township 19 South, Range 27 East. The Wells will be completed in the WINCHESTER; BONE SPRING, WEST Pool (Code 97569).

#### **APPLICATION**

Pursuant to NMSA § 70-2-17, Colgate Production, LLC ("Applicant") applies for an order pooling all uncommitted interests in the Bone Spring formation underlying a 240-acre, more or less, standard horizontal spacing unit comprised of the N/2 S/2 of Section 7, Township 19 South, Range 28 East, and the N/2 SE/4 of Section 12, Township 19 South, Range 27 East, Eddy County, New Mexico ("Unit"). In support of its application, Applicant states the following:

- 1. Applicant is a working interest owner in the Unit and has the right to drill wells thereon.
  - 2. The Unit will be dedicated to the following wells ("Wells"):
    - a. Alpine 7-12 State 123H well, which will be drilled from a surface hole location in the NE/4 SE/4 (Unit I) of Section 7, Township 19 South, Range 28 East, to a bottom hole location in the NW/4 SE/4 (Unit J) of Section 12, Township 19 South, Range 27 East; and
    - b. Alpine 7-12 State 133H well, which will be drilled from a surface hole location in the NE/4 SE/4 (Unit I) of Section 7, Township 19 South, Range 28 East, to a bottom hole location in the NW/4 SE/4 (Unit J) of Section 12, Township 19 South, Range 27 East.
  - 3. The completed intervals of the Wells will be orthodox.