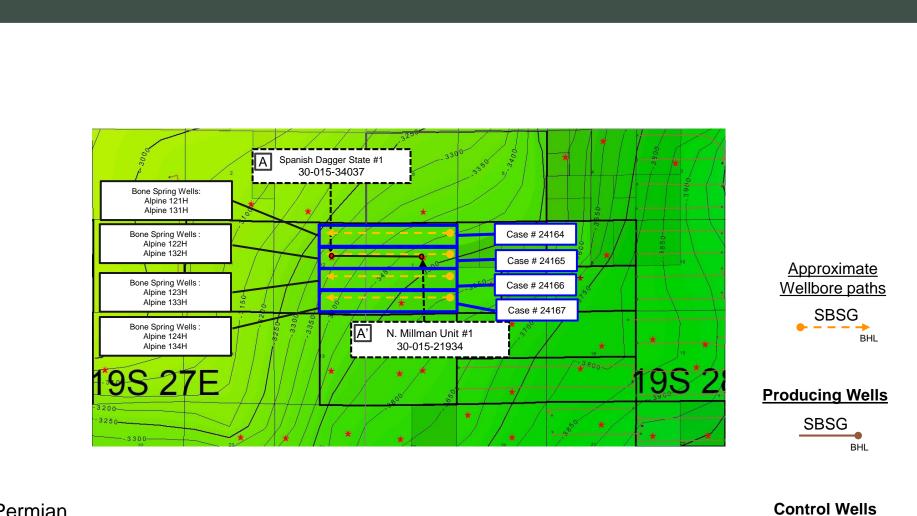

5. The Unit will be dedicated to the Alpine 7-12 State 123H and Alpine 7-12 State 133H wells ("Wells"), which will be drilled from surface hole locations in the NE/4 SE/4 (Unit I) of Section 7, Township 19 South, Range 28 East, to bottom hole locations in the NW/4 SE/4 (Unit J) of Section 12, Township 19 South, Range 27 East. The Wells will be completed in the WINCHESTER; BONE SPRING, WEST Pool (Code 97569).

8. **Exhibit A-3** contains a plat identifying ownership by tract in the Unit. This exhibit also includes any applicable lease numbers, a unit recapitulation, and the interests Colgate seeks to pool highlighted in yellow.