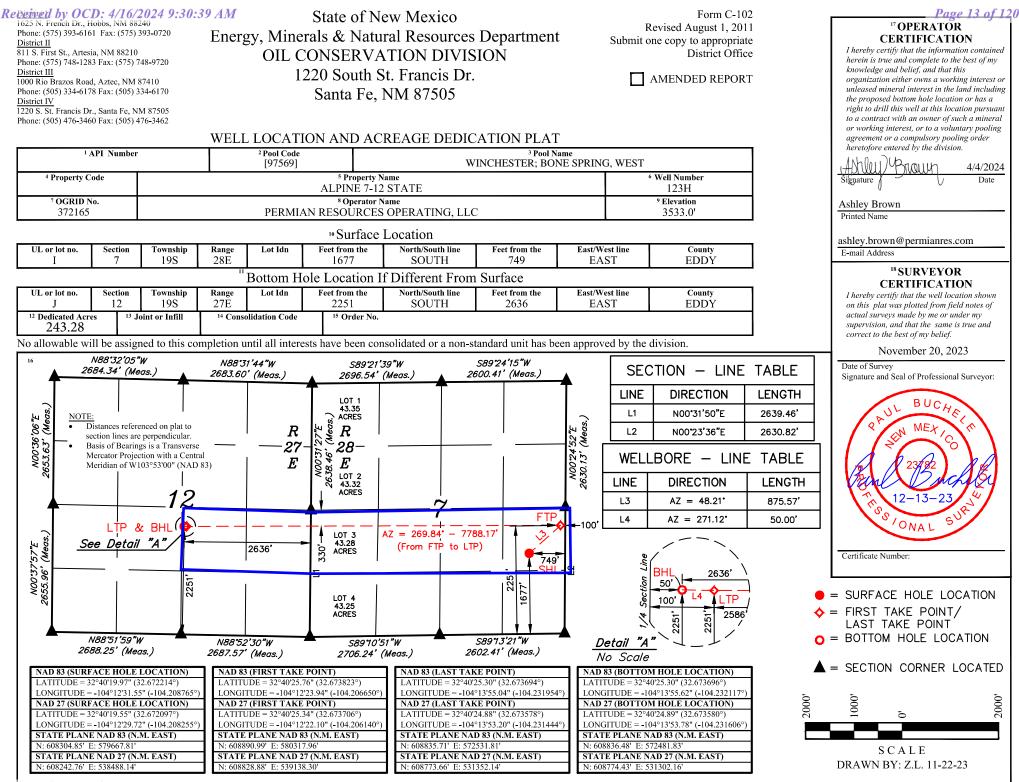

5. The Unit will be dedicated to the Alpine 7-12 State 123H and Alpine 7-12 State 133H wells ("Wells"), which will be drilled from surface hole locations in the NE/4 SE/4 (Unit I) of Section 7, Township 19 South, Range 28 East, to bottom hole locations in the NW/4 SE/4 (Unit J) of Section 12, Township 19 South, Range 27 East. The Wells will be completed in the WINCHESTER; BONE SPRING, WEST Pool (Code 97569).

Colgate Production, LLC Case No. 24166 Exhibit A Released to Imaging: 4/16/2024 9:36:09 AM

6. The completed intervals of the Wells will be orthodox.

7. **Exhibit A-2** contains the C-102s for the Wells.

- 1. Applicant is a working interest owner in the Unit and has the right to drill wells thereon.
  - 2. The Unit will be dedicated to the following wells ("Wells"):
    - a. Alpine 7-12 State 123H well, which will be drilled from a surface hole location in the NE/4 SE/4 (Unit I) of Section 7, Township 19 South, Range 28 East, to a bottom hole location in the NW/4 SE/4 (Unit J) of Section 12, Township 19 South, Range 27 East; and
    - b. Alpine 7-12 State 133H well, which will be drilled from a surface hole location in the NE/4 SE/4 (Unit I) of Section 7, Township 19 South, Range 28 East, to a bottom hole location in the NW/4 SE/4 (Unit J) of Section 12, Township 19 South, Range 27 East.
  - 3. The completed intervals of the Wells will be orthodox.

Application of Colgate Production, LLC for Compulsory Pooling, Eddy County, New Mexico. Colgate Production, LLC ("Applicant") applies for an order pooling all uncommitted interests in the Bone Spring formation underlying a 240-acre, more or less, standard horizontal spacing unit comprised of the N/2 S/2 of Section 7, Township 19 South, Range 28 East, and the N/2 SE/4 of Section 12, Township 19 South, Range 27 East, Eddy County, New Mexico ("Unit"). The Unit will be dedicated to the following wells ("Wells"): Alpine 7-12 State 123H well, which will be drilled from a surface hole location in the NE/4 SE/4 (Unit I) of Section 7, Township 19 South, Range 28 East, to a bottom hole location in the NW/4 SE/4 (Unit J) of Section 12, Township 19 South, Range 27 East; and Alpine 7-12 State 133H well, which will be drilled from a surface hole location in the NE/4 SE/4 (Unit I) of Section 7, Township 19 South, Range 28 East, to a bottom hole location in the NW/4 SE/4 (Unit J) of Section 12, Township 19 South, Range 27 East. The completed intervals of the Wells will be orthodox. Also to be considered will be the cost of drilling and completing the Wells and the allocation of the costs, the designation of Permian Resources Operating, LLC as operator of the Wells, and a 200% charge for the risk involved in drilling and completing the Wells. The Wells are located approximately 18 miles northeast of Carlsbad, New Mexico.

| <b>Revisivell by OCD:</b> 4/16/2<br>1625 N. French Dr., Hobbs, NM 882-<br>Phone: (575) 393-6161 Fax: (575) 39<br><u>District III</u><br>811 S. First St., Artesia, NM 88210<br>Phone: (575) 748-1283 Fax: (575) 74<br><u>District III</u><br>1000 Rio Brazos Road, Aztec, NM 8'<br>Phone: (505) 334-6178 Fax: (505) 33<br><u>District IV</u><br>1220 S. St. Francis Dr., Santa Fe, NM<br>Phone: (505) 476-3460 Fax: (505) 47 | 40<br>93-0720 Energ<br>8-9720<br>7410<br>4-6170<br>1 87505<br>6-3462                                                                                                                                                                                                                                                                                         | gy, Minerals &<br>OIL CONS<br>1220 S<br>San                                                                                                                                                                                                                                                                                       | e of New Mexico<br>& Natural Resource<br>ERVATION DIV<br>South St. Francis I<br>ta Fe, NM 87505                                                                                                                                                          | ces Department<br>/ISION<br>Dr. | S                                                                              | Form C-10<br>Revised August 1, 201<br>Submit one copy to appropriat<br>District Offic<br>AMENDED REPOR<br>Colgate Production, 1<br>Case No. 24166<br>Exhibit A-2                                                                                                                                             | 1<br>е<br>Г                                       | Page 12 of 12<br><sup>17</sup> OPERATOR<br>CERTIFICATION<br>I hereby certify that the information contained<br>herein is true and complete to the best of my<br>knowledge and belief, and that this<br>organization either owns a working interest or<br>unleased mineral interest in the land including<br>the proposed bottom hole location or has a<br>right to drill this well at this location pursuant<br>to a contract with an owner of such a mineral<br>or working interest, or to a voluntary pooling<br>agreement or a compulsory pooling order |
|------------------------------------------------------------------------------------------------------------------------------------------------------------------------------------------------------------------------------------------------------------------------------------------------------------------------------------------------------------------------------------------------------------------------------|--------------------------------------------------------------------------------------------------------------------------------------------------------------------------------------------------------------------------------------------------------------------------------------------------------------------------------------------------------------|-----------------------------------------------------------------------------------------------------------------------------------------------------------------------------------------------------------------------------------------------------------------------------------------------------------------------------------|----------------------------------------------------------------------------------------------------------------------------------------------------------------------------------------------------------------------------------------------------------|---------------------------------|--------------------------------------------------------------------------------|--------------------------------------------------------------------------------------------------------------------------------------------------------------------------------------------------------------------------------------------------------------------------------------------------------------|---------------------------------------------------|------------------------------------------------------------------------------------------------------------------------------------------------------------------------------------------------------------------------------------------------------------------------------------------------------------------------------------------------------------------------------------------------------------------------------------------------------------------------------------------------------------------------------------------------------------|
| <sup>1</sup> API Number                                                                                                                                                                                                                                                                                                                                                                                                      |                                                                                                                                                                                                                                                                                                                                                              | <sup>2</sup> Pool Code                                                                                                                                                                                                                                                                                                            | ND ACREAGE DEI                                                                                                                                                                                                                                           | <sup>3</sup> Pool Na            |                                                                                |                                                                                                                                                                                                                                                                                                              | 1                                                 | heretofore entered by the division.                                                                                                                                                                                                                                                                                                                                                                                                                                                                                                                        |
| <sup>4</sup> Property Code                                                                                                                                                                                                                                                                                                                                                                                                   |                                                                                                                                                                                                                                                                                                                                                              |                                                                                                                                                                                                                                                                                                                                   | Property Name                                                                                                                                                                                                                                            | WINCHESTER; BON                 | E SPRING,                                                                      | <sup>6</sup> Well Number                                                                                                                                                                                                                                                                                     | -                                                 | <u>APULI / BIOLUH 4/4/2024</u><br>Signature Date                                                                                                                                                                                                                                                                                                                                                                                                                                                                                                           |
| <sup>7</sup> OGRID No.<br>372165                                                                                                                                                                                                                                                                                                                                                                                             |                                                                                                                                                                                                                                                                                                                                                              | 8                                                                                                                                                                                                                                                                                                                                 | PINE 7-12 STATE<br>Operator Name<br>OURCES OPERATING,                                                                                                                                                                                                    | LLC                             |                                                                                | 133H<br><sup>9</sup> Elevation<br>3532.8'                                                                                                                                                                                                                                                                    | -                                                 | Ashley Brown<br>Printed Name                                                                                                                                                                                                                                                                                                                                                                                                                                                                                                                               |
|                                                                                                                                                                                                                                                                                                                                                                                                                              |                                                                                                                                                                                                                                                                                                                                                              | 10 5                                                                                                                                                                                                                                                                                                                              | Surface Location                                                                                                                                                                                                                                         |                                 |                                                                                |                                                                                                                                                                                                                                                                                                              | -                                                 | ashley.brown@permianres.com                                                                                                                                                                                                                                                                                                                                                                                                                                                                                                                                |
| UL or lot no. Section<br>I 7                                                                                                                                                                                                                                                                                                                                                                                                 | TownshipRange19S28E                                                                                                                                                                                                                                                                                                                                          |                                                                                                                                                                                                                                                                                                                                   | rom the North/South lin<br>549 SOUTH                                                                                                                                                                                                                     | Feet from the 729               | East/West<br>EAST                                                              |                                                                                                                                                                                                                                                                                                              | ]                                                 | E-mail Address                                                                                                                                                                                                                                                                                                                                                                                                                                                                                                                                             |
|                                                                                                                                                                                                                                                                                                                                                                                                                              | 11                                                                                                                                                                                                                                                                                                                                                           | Bottom Hole Lo                                                                                                                                                                                                                                                                                                                    | cation If Different Fi                                                                                                                                                                                                                                   | rom Surface                     |                                                                                |                                                                                                                                                                                                                                                                                                              | -                                                 | <sup>18</sup> SURVEYOR<br>CERTIFICATION                                                                                                                                                                                                                                                                                                                                                                                                                                                                                                                    |
| UL or lot no. Section<br>J 12                                                                                                                                                                                                                                                                                                                                                                                                | Township Range<br>19S 27E                                                                                                                                                                                                                                                                                                                                    |                                                                                                                                                                                                                                                                                                                                   | rom the North/South lin<br>251 SOUTH                                                                                                                                                                                                                     | e Feet from the<br>2636         | East/West<br>EAST                                                              |                                                                                                                                                                                                                                                                                                              |                                                   | I hereby certify that the well location shown on this plat was plotted from field notes of                                                                                                                                                                                                                                                                                                                                                                                                                                                                 |
| 243.28                                                                                                                                                                                                                                                                                                                                                                                                                       |                                                                                                                                                                                                                                                                                                                                                              |                                                                                                                                                                                                                                                                                                                                   | Order No.                                                                                                                                                                                                                                                |                                 |                                                                                |                                                                                                                                                                                                                                                                                                              | ]                                                 | actual surveys made by me or under my<br>supervision, and that the same is true and<br>correct to the best of my belief.                                                                                                                                                                                                                                                                                                                                                                                                                                   |
| No allowable will be assign                                                                                                                                                                                                                                                                                                                                                                                                  | -                                                                                                                                                                                                                                                                                                                                                            |                                                                                                                                                                                                                                                                                                                                   |                                                                                                                                                                                                                                                          |                                 | n approved                                                                     | l by the division.                                                                                                                                                                                                                                                                                           |                                                   | November 20, 2023                                                                                                                                                                                                                                                                                                                                                                                                                                                                                                                                          |
| 2684.34' (Med                                                                                                                                                                                                                                                                                                                                                                                                                | , woo 3                                                                                                                                                                                                                                                                                                                                                      | 1'44"W<br>' (Meas.)                                                                                                                                                                                                                                                                                                               | S89°21'39"W<br>2696.54' (Meas.)                                                                                                                                                                                                                          | 589*24'15"W<br>2600.41' (Meas.) |                                                                                | SECTION - LINE                                                                                                                                                                                                                                                                                               | TABLE                                             | Date of Survey<br>Signature and Seal of Professional Surveyor:                                                                                                                                                                                                                                                                                                                                                                                                                                                                                             |
|                                                                                                                                                                                                                                                                                                                                                                                                                              | perpendicular.                                                                                                                                                                                                                                                                                                                                               | R<br>R<br>27<br>E<br>R<br>27<br>28<br>28<br>28<br>28<br>28<br>28<br>28<br>28<br>28<br>28                                                                                                                                                                                                                                          | LOT 1<br>43.35<br>ACRES<br><b>R</b><br>28-<br>E<br>LOT 2<br>43.32<br>ACRES                                                                                                                                                                               |                                 | N00"24"52"E<br>2630.13" (Meas.)                                                | LINE DIRECTION       L1     N00'31'50"E       L2     N00'23'36"E       WELLBORE     LINE       LINE     DIRECTION                                                                                                                                                                                            | LENGTH<br>2639.46'<br>2630.82'<br>TABLE<br>LENGTH | PUL BUCHEL                                                                                                                                                                                                                                                                                                                                                                                                                                                                                                                                                 |
| LTP &<br>See Detail<br>3,25,26; (Neas:)                                                                                                                                                                                                                                                                                                                                                                                      |                                                                                                                                                                                                                                                                                                                                                              | 26.76' - 43                                                                                                                                                                                                                                                                                                                       | $AZ = 269.84^{+} - 3.28$ (From FTP to RES)                                                                                                                                                                                                               | > LTP)                          | -100' L                                                                        | L3 $AZ = 46.07^{\circ}$<br>L4 $AZ = 271.12^{\circ}$<br>BHL 2636'                                                                                                                                                                                                                                             | 879.82'<br>50.00'                                 | Certificate Number:                                                                                                                                                                                                                                                                                                                                                                                                                                                                                                                                        |
| N88'51'59"W<br>2688.25' (Mea                                                                                                                                                                                                                                                                                                                                                                                                 |                                                                                                                                                                                                                                                                                                                                                              | 43<br>AC<br>?'30"W                                                                                                                                                                                                                                                                                                                | 58970'51"W<br>5766.24' (Meas.)                                                                                                                                                                                                                           | 58973'21"W<br>2602.41' (Meas.)  | <u>Det</u><br>No                                                               | tail "A"<br>Scale                                                                                                                                                                                                                                                                                            | \$<br>0                                           | <ul> <li>SURFACE HOLE LOCATION</li> <li>FIRST TAKE POINT/<br/>LAST TAKE POINT</li> <li>BOTTOM HOLE LOCATION</li> </ul>                                                                                                                                                                                                                                                                                                                                                                                                                                     |
| NAD 83 (SURFACE HOLE L           LATITUDE = 32°40'19.70" (32           LONGITUDE = -104°12'31.33"           NAD 27 (SURFACE HOLE L           LATITUDE = 32°40'19.28" (32           LONGITUDE = -104°12'29.49"           STATE PLANE NAD 83 (N.M)           N: 608278.06' E: 579687.06'           STATE PLANE NAD 27 (N.M)           N: 608215.96' E: 538507.39"                                                              | 1.672140°)         LATITU           '(-104.208703°)         LONGI'           .OCATION)         NAD 27           .672023°)         LATITU           '(-104.208193°)         LATITU           ICOLORITION         NAD 27           .672023°)         LATITU           ILATITU         STATE           N: 6088         N: 6088           1. EAST)         STATE | (FIRST TAKE POINT)           JDE = 32°40'25.76" (32.673           TUDE = -104'12'23.94" (-1)           (FIRST TAKE POINT)           DDE = 32°40'25.34" (32.673           TUDE = -104°12'22.10" (-1)           PLANE NAD 83 (N.M. E.           90.99" E: 580317.96'           PLANE NAD 27 (N.M. E.           28.88" E: 539138.30' | 3823°)         LATITUDE = 3           04.206650°)         LONGITUDE =           NAD 27 (LAST         LATITUDE = 3           04.206140°)         LATITUDE = 3           LONGITUDE =         STATE PLANI           N: 608835.71° F         N: 608835.71° F | E NAD 27 (N.M. EAST)            | LATITU<br>LONGIT<br>NAD 27<br>LATITU<br>LONGIT<br>STATE I<br>N: 60883<br>STATE | (BOTTOM HOLE LOCATION)<br>DE = 32°40'25.30" (32.673696°)<br>'UDE = -104°13'55.62" (-104.232117°)<br>(BOTTOM HOLE LOCATION)<br>DE = 32°40'24.89" (32.673580°)<br>'UDE = -104°13'53.78" (-104.231606°)<br>PLANE NAD 83 (N.M. EAST)<br>36.48' E: 572481.83'<br>PLANE NAD 27 (N.M. EAST)<br>74,43' E: 531302.16' | 2000, P                                           | = SECTION CORNER LOCATED                                                                                                                                                                                                                                                                                                                                                                                                                                                                                                                                   |