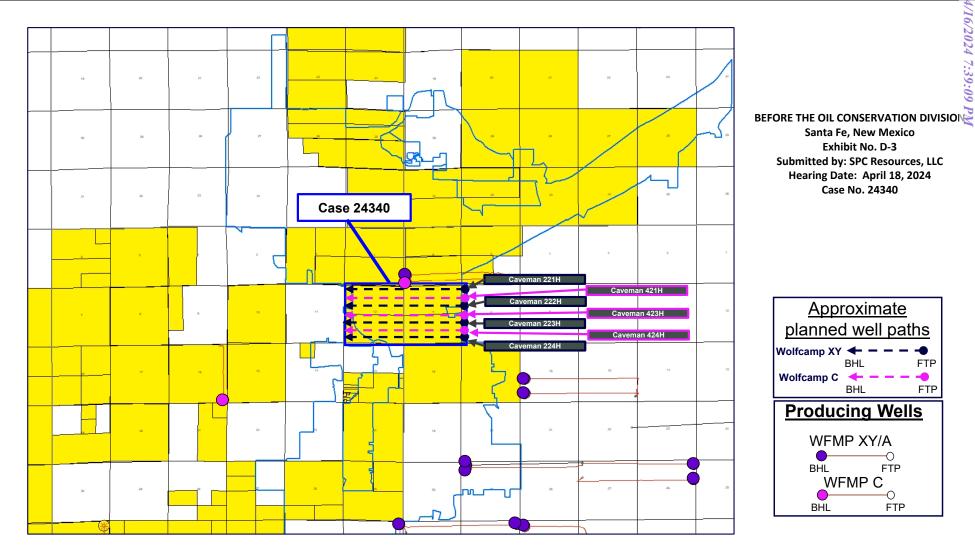

18. Now, SPC seeks to further amend Order R-21096, as amended, to extend the deadline to commence drilling until February 17, 2025, and to add the following additional proposed initial wells to be horizontally drilled from a common surface location in the SE/4 NE/4 (Unit H) of Section 8, as follows:

- Caveman 221H with a first take point in the NE/4 NE/4 (Unit A) of Section 7, Township 22 South, Range 27 East, and a last take point in the NW/4 NW/4 (Unit D) of Section 12, Township 22 South, Range 26 East;
- Caveman 224H with a first take point in the SE/4 SE/4 (Unit P) of Section 7, Township 22 South, Range 27 East, and a last take point in the SW/4 SW/4 (Unit M) of Section 12, Township 22 South, Range 26 East;
- Caveman 421H with a first take point in the SE/4 NE/4 (Unit H) of Section 7, Township 22 South, Range 27 East, and a last take point in the SW/4 NW/4 (Unit E) of Section 12, Township 22 South, Range 26 East;

- Caveman 423H with a first take point in the NE/4 SE/4 (Unit I) of Section 7, Township 22 South, Range 27 East, and a last take point in the NW/4 SW/4 (Unit L) of Section 12, Township 22 South, Range 26 East; and
- Caveman 424H with a first take point in the SE/4 SE/4 (Unit P) of Section 7, Township 22 South, Range 27 East, and a last take point in the SW/4 SW/4 (Unit M) of Section 12, Township 22 South, Range 26 East.