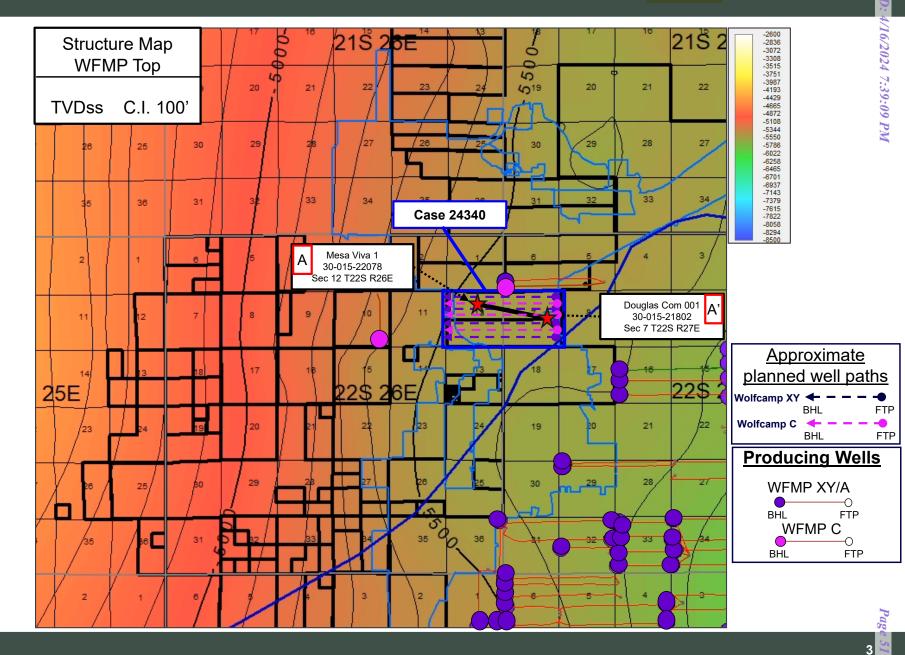

Released to Imaging: 4/17/2024 8:02:07 AM

| Oværtræridetabligs Overbapterstal / 2012 or 7:39:09 PM   | See Case No. 20762, Exhibit 4B                     | Page 5 of |
|----------------------------------------------------------|----------------------------------------------------|-----------|
| Cost Estimate to Drill and Complete                      | See Case No. 20762, Exhibit 4B                     |           |
| Cost Estimate to Equip Well                              | See Case No. 20762, Exhibit 4B                     |           |
| Cost Estimate for Production Facilities                  | See Case No. 20762, Exhibit 4B                     |           |
| Geology                                                  |                                                    |           |
| Summary (including special considerations)               | Exhibit D; see Case No. 20762, Exhibit 7-10        |           |
| Spacing Unit Schematic                                   | Exhibit D-3; see Case No. 20762, Exhibit 7-8       |           |
| Gunbarrel/Lateral Trajectory Schematic                   | Exhibit D-6; see Case No. 20762, Exhibit 7-8       |           |
| Well Orientation (with rationale)                        | Exhibit D; see Case No. 20762, Exhibit 7-8         |           |
| Target Formation                                         | Exhibit D-5; see Case No. 20762, Exhibit 7-8       |           |
| HSU Cross Section                                        | Exhibit D-5; see Case No. 20762, Exhibit 7-8       |           |
| Depth Severance Discussion                               | N/A                                                |           |
| Forms, Figures and Tables                                |                                                    |           |
| C-102                                                    | Exhibit C-1; see also Case No. 21577 Exhibit C-3   |           |
| Tracts                                                   | See Case No. 21577 Exhibit B-2                     |           |
| Summary of Interests, Unit Recapitulation (Tracts)       | See Case No. 21577 Exhibit B-2, B-4                |           |
| General Location Map (including basin)                   | Exhibit D-3; see Case No. 20762, Exhibits 1A-1B    |           |
| Well Bore Location Map                                   | Exhibit D-3; see Case No. 20762, Exhibits 1A-1B    |           |
| Structure Contour Map - Subsea Depth                     | Exhibit D-4; see Case No. 20762, Exhibits 7-8      |           |
| Cross Section Location Map (including wells)             | Exhibit D-4; See Case No. 20762, Exhibit 9         |           |
| Cross Section (including Landing Zone)                   | Exhibit D-5; See Case No. 20762, Exhibit 10        |           |
| Additional Information                                   |                                                    |           |
| Special Provisions/Stipulations                          | N/A                                                |           |
| CERTIFICATION: I hereby certify that the information pro | ovided in this checklist is complete and accurate. |           |
| Printed Name (Attorney or Party Representative):         | Adam G. Rankin                                     |           |
| Signed Name (Attorney or Party Representative):          | -                                                  |           |
| Date:                                                    | 4/16/                                              | /2024     |