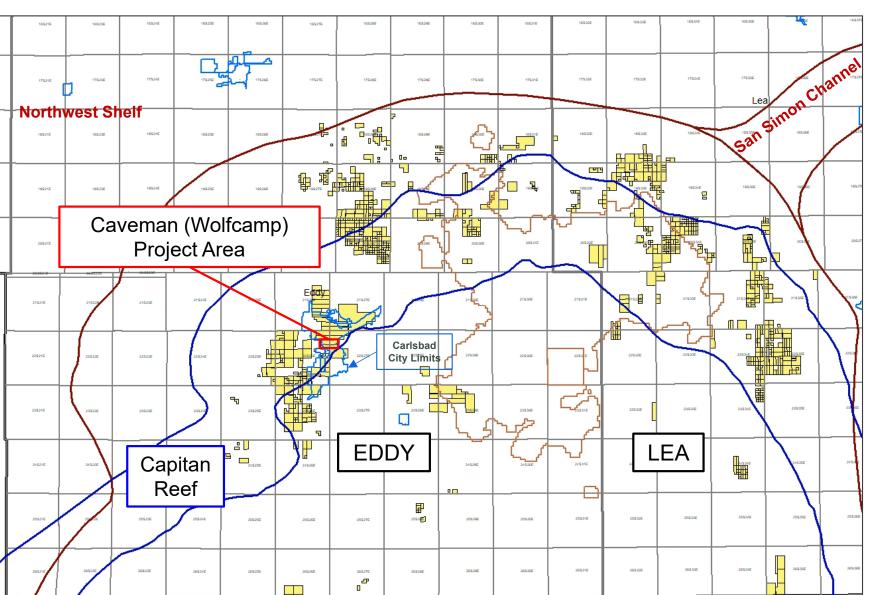

# **CONTROLOGING APPLICATION CHECKLIST**

ALL INFORMATION IN THE APPLICATION MUST BE SUPPORTED BY SIGNED AFFIDAVITS

| Case: 24340                                                                                                                                              | APPLICANT'S RESPONSE                                                                                                                                                                                                                                                                         |
|----------------------------------------------------------------------------------------------------------------------------------------------------------|----------------------------------------------------------------------------------------------------------------------------------------------------------------------------------------------------------------------------------------------------------------------------------------------|
| Date                                                                                                                                                     | April 18, 2024                                                                                                                                                                                                                                                                               |
| Applicant                                                                                                                                                | SPC Resources, LLC                                                                                                                                                                                                                                                                           |
| Designated Operator & OGRID (affiliation if applicable)                                                                                                  | SPC Resources, LLC (OGRID No.372262)                                                                                                                                                                                                                                                         |
| Applicant's Counsel:                                                                                                                                     | Holland & Hart LLP                                                                                                                                                                                                                                                                           |
| Case Title:                                                                                                                                              | APPLICATION OF SPC RESOURCES, LLC TO AMEND ORDER NO. R-21096, AS                                                                                                                                                                                                                             |
|                                                                                                                                                          | AMENDED, EDDY COUNTY, NEW MEXICO.                                                                                                                                                                                                                                                            |
| Entries of Appearance/Intervenors:<br>Well Family                                                                                                        | N/A<br>Caveman                                                                                                                                                                                                                                                                               |
|                                                                                                                                                          |                                                                                                                                                                                                                                                                                              |
| Formation/Pool                                                                                                                                           |                                                                                                                                                                                                                                                                                              |
| Formation Name(s) or Vertical Extent:                                                                                                                    | Wolfcamp                                                                                                                                                                                                                                                                                     |
| Primary Product (Oil or Gas):                                                                                                                            | Oil                                                                                                                                                                                                                                                                                          |
| Pooling this vertical extent:                                                                                                                            | Wolfcamp Formation                                                                                                                                                                                                                                                                           |
| Pool Name and Pool Code:                                                                                                                                 | Purple Sage Wolfcamp (Gas) Pool (98220)                                                                                                                                                                                                                                                      |
| Well Location Setback Rules:                                                                                                                             | Special Pool Rules                                                                                                                                                                                                                                                                           |
| Spacing Unit                                                                                                                                             |                                                                                                                                                                                                                                                                                              |
| Type (Horizontal/Vertical)                                                                                                                               | Horizontal                                                                                                                                                                                                                                                                                   |
| Size (Acres)                                                                                                                                             | 1,280 acres, more or less                                                                                                                                                                                                                                                                    |
| Building Blocks:                                                                                                                                         | 320 acres                                                                                                                                                                                                                                                                                    |
| Orientation:                                                                                                                                             | East-West                                                                                                                                                                                                                                                                                    |
| Description: TRS/County                                                                                                                                  | Section 12, Township 22 South, Range 26 East, and Section 7, Township 22<br>South, Range 27 East, NMPM, Eddy County, New Mexico.                                                                                                                                                             |
| Standard Horizontal Well Spacing Unit (Y/N), If No, describe and is approval of non-standard unit requested in this application?                         | Yes                                                                                                                                                                                                                                                                                          |
| Other Situations                                                                                                                                         |                                                                                                                                                                                                                                                                                              |
| Depth Severance: Y/N. If yes, description                                                                                                                | Νο                                                                                                                                                                                                                                                                                           |
| Proximity Tracts: If yes, description                                                                                                                    | Yes                                                                                                                                                                                                                                                                                          |
| Proximity Defining Well: if yes, description                                                                                                             | Yes; the completed interval of the Caveman 423H is epxected to remain<br>within 330 feet of the adjoining quarter-quarter section (or equivalent)<br>tracts to allow inclusion of these proximity tracts within the proposed<br>horizontal well spacing unit under 19.15.16.15.B(3)(b) NMAC. |
| Applicant's Ownership in Each Tract                                                                                                                      | See Case No. 20762; see also Case No. 21577, Exhibit B                                                                                                                                                                                                                                       |
| Well(s)                                                                                                                                                  |                                                                                                                                                                                                                                                                                              |
| Name & API (if assigned), surface and bottom hole location,<br>footages, completion target, orientation, completion status<br>(standard or non-standard) | Add wells as needed                                                                                                                                                                                                                                                                          |
| Well #3                                                                                                                                                  | Caveman 221H (API PENDING)                                                                                                                                                                                                                                                                   |
|                                                                                                                                                          | SHL: 2474' FNL, 483' FWL (Unit E) of Section 8                                                                                                                                                                                                                                               |
|                                                                                                                                                          | BHL: 660' FNL, 330' FWL (Unit D) of Section 12                                                                                                                                                                                                                                               |
|                                                                                                                                                          | Target: Wolfcamp<br>Orientation: East-West                                                                                                                                                                                                                                                   |
|                                                                                                                                                          | Completion: Standard Location                                                                                                                                                                                                                                                                |
| Well #2 BEFORE THE OIL CONSERVATION DIVISION                                                                                                             | Caveman 222H (30-015-53285)                                                                                                                                                                                                                                                                  |
| Santa Fe, New Mexico                                                                                                                                     | SHL: 2573' FNL, 482' FWL (Unit L) of Section 8                                                                                                                                                                                                                                               |
| Exhibit No. A                                                                                                                                            | BHL: 1980' FNL, 330' FWL (Unit E) of Section 12                                                                                                                                                                                                                                              |
| Submitted by: SPC Resources, LLC                                                                                                                         | Target: Wolfcamp                                                                                                                                                                                                                                                                             |
| Hearing Date: April 18, 2024<br>Case No. 24340                                                                                                           | Orientation: East-West                                                                                                                                                                                                                                                                       |
|                                                                                                                                                          | Completion: Standard Location                                                                                                                                                                                                                                                                |