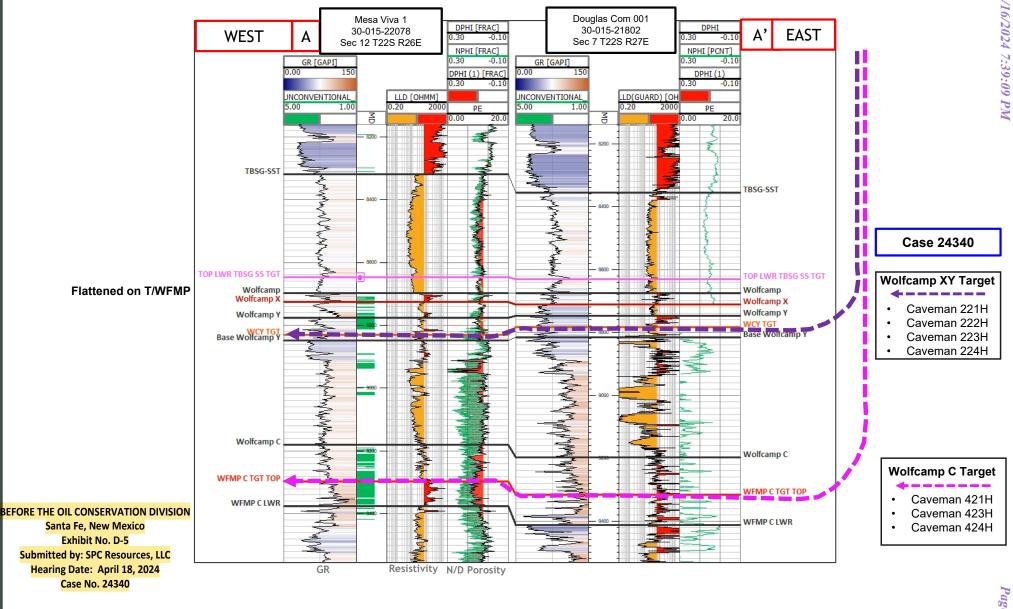

Released to Imaging: 4/17/2024 8:02:07 AM

| Oværtræridetabligs Overbapterstal / 2012 or 7:39:09 PM   | See Case No. 20762, Exhibit 4B                     | Page 5 of |
|----------------------------------------------------------|----------------------------------------------------|-----------|
| Cost Estimate to Drill and Complete                      | See Case No. 20762, Exhibit 4B                     |           |
| Cost Estimate to Equip Well                              | See Case No. 20762, Exhibit 4B                     |           |
| Cost Estimate for Production Facilities                  | See Case No. 20762, Exhibit 4B                     |           |
| Geology                                                  |                                                    |           |
| Summary (including special considerations)               | Exhibit D; see Case No. 20762, Exhibit 7-10        |           |
| Spacing Unit Schematic                                   | Exhibit D-3; see Case No. 20762, Exhibit 7-8       |           |
| Gunbarrel/Lateral Trajectory Schematic                   | Exhibit D-6; see Case No. 20762, Exhibit 7-8       |           |
| Well Orientation (with rationale)                        | Exhibit D; see Case No. 20762, Exhibit 7-8         |           |
| Target Formation                                         | Exhibit D-5; see Case No. 20762, Exhibit 7-8       |           |
| HSU Cross Section                                        | Exhibit D-5; see Case No. 20762, Exhibit 7-8       |           |
| Depth Severance Discussion                               | N/A                                                |           |
| Forms, Figures and Tables                                |                                                    |           |
| C-102                                                    | Exhibit C-1; see also Case No. 21577 Exhibit C-3   |           |
| Tracts                                                   | See Case No. 21577 Exhibit B-2                     |           |
| Summary of Interests, Unit Recapitulation (Tracts)       | See Case No. 21577 Exhibit B-2, B-4                |           |
| General Location Map (including basin)                   | Exhibit D-3; see Case No. 20762, Exhibits 1A-1B    |           |
| Well Bore Location Map                                   | Exhibit D-3; see Case No. 20762, Exhibits 1A-1B    |           |
| Structure Contour Map - Subsea Depth                     | Exhibit D-4; see Case No. 20762, Exhibits 7-8      |           |
| Cross Section Location Map (including wells)             | Exhibit D-4; See Case No. 20762, Exhibit 9         |           |
| Cross Section (including Landing Zone)                   | Exhibit D-5; See Case No. 20762, Exhibit 10        |           |
| Additional Information                                   |                                                    |           |
| Special Provisions/Stipulations                          | N/A                                                |           |
| CERTIFICATION: I hereby certify that the information pro | ovided in this checklist is complete and accurate. |           |
| Printed Name (Attorney or Party Representative):         | Adam G. Rankin                                     |           |
| Signed Name (Attorney or Party Representative):          | -                                                  |           |
| Date:                                                    | 4/16/                                              | /2024     |