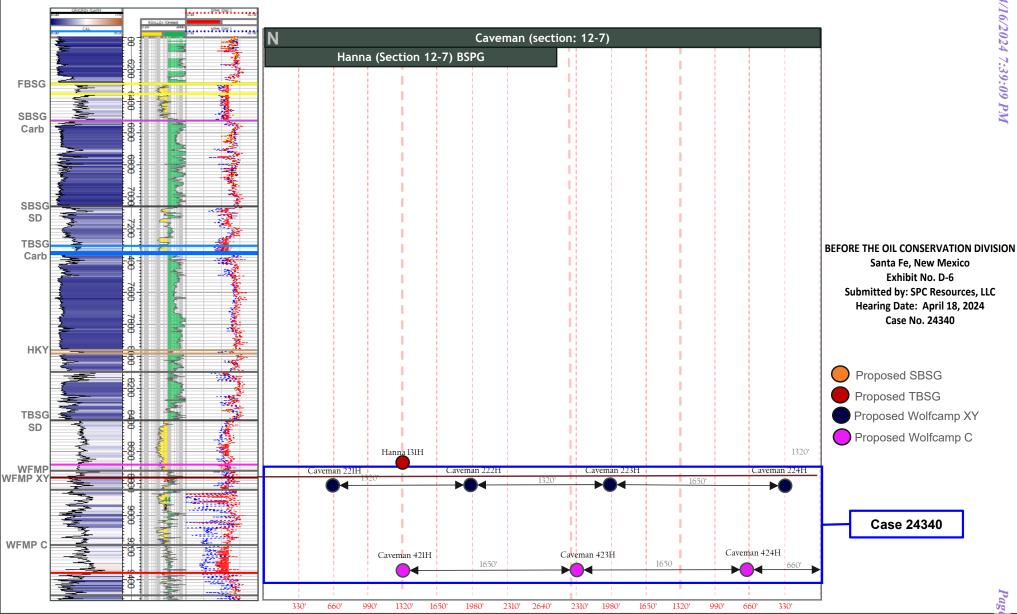

18. Now, SPC seeks to further amend Order R-21096, as amended, to extend the deadline to commence drilling until February 17, 2025, and to add the following additional proposed initial wells to be horizontally drilled from a common surface location in the SE/4 NE/4 (Unit H) of Section 8, as follows:

- Caveman 221H with a first take point in the NE/4 NE/4 (Unit A) of Section 7, Township 22 South, Range 27 East, and a last take point in the NW/4 NW/4 (Unit D) of Section 12, Township 22 South, Range 26 East;
- Caveman 224H with a first take point in the SE/4 SE/4 (Unit P) of Section 7, Township 22 South, Range 27 East, and a last take point in the SW/4 SW/4 (Unit M) of Section 12, Township 22 South, Range 26 East;
- Caveman 421H with a first take point in the SE/4 NE/4 (Unit H) of Section 7, Township 22 South, Range 27 East, and a last take point in the SW/4 NW/4 (Unit E) of Section 12, Township 22 South, Range 26 East;

- Caveman 423H with a first take point in the NE/4 SE/4 (Unit I) of Section 7, Township 22 South, Range 27 East, and a last take point in the NW/4 SW/4 (Unit L) of Section 12, Township 22 South, Range 26 East; and
- Caveman 424H with a first take point in the SE/4 SE/4 (Unit P) of Section 7, Township 22 South, Range 27 East, and a last take point in the SW/4 SW/4 (Unit M) of Section 12, Township 22 South, Range 26 East.

7. SPC seeks to add under the terms of the existing Order the following additional proposed initial wells to be horizontally drilled, as follows:

- Caveman 221H from a surface location in the SW/4 NE/4 (Unit E) of Section 8 with a first take point in the NE/4 NE/4 (Unit A) of Section 7, Township 22 South, Range 27 East, and a last take point in the NW/4 NW/4 (Unit D) of Section 12, Township 22 South, Range 26 East;
- Caveman 224H from a surface location in the NW/4 SW/4 (Unit L) of Section 8 with a first take point in the SE/4 SE/4 (Unit P) of Section 7, Township 22 South, Range 27 East, and a last take point in the SW/4 SW/4 (Unit M) of Section 12, Township 22 South, Range 26 East;
- Caveman 421H from a surface location in the SW/4 NE/4 (Unit E) of Section 8 with a first take point in the SE/4 NE/4 (Unit H) of Section 7, Township 22 South, Range 27 East, and a last take point in the SW/4 NW/4 (Unit E) of Section 12, Township 22 South, Range 26 East;
- **Caveman 423H** from a surface location in the NW/4 SW/4 (Unit L) of Section 8 with a first take point in the NE/4 SE/4 (Unit I) of Section 7, Township 22

South, Range 27 East, and a last take point in the NW/4 SW/4 (Unit L) of Section 12, Township 22 South, Range 26 East; and

 Caveman 424H from a surface location in the NW/4 SW/4 (Unit L) of Section 8 with a first take point in the SE/4 SE/4 (Unit P) of Section 7, Township 22 South, Range 27 East, and a last take point in the SW/4 SW/4 (Unit M) of Section 12, Township 22 South, Range 26 East.