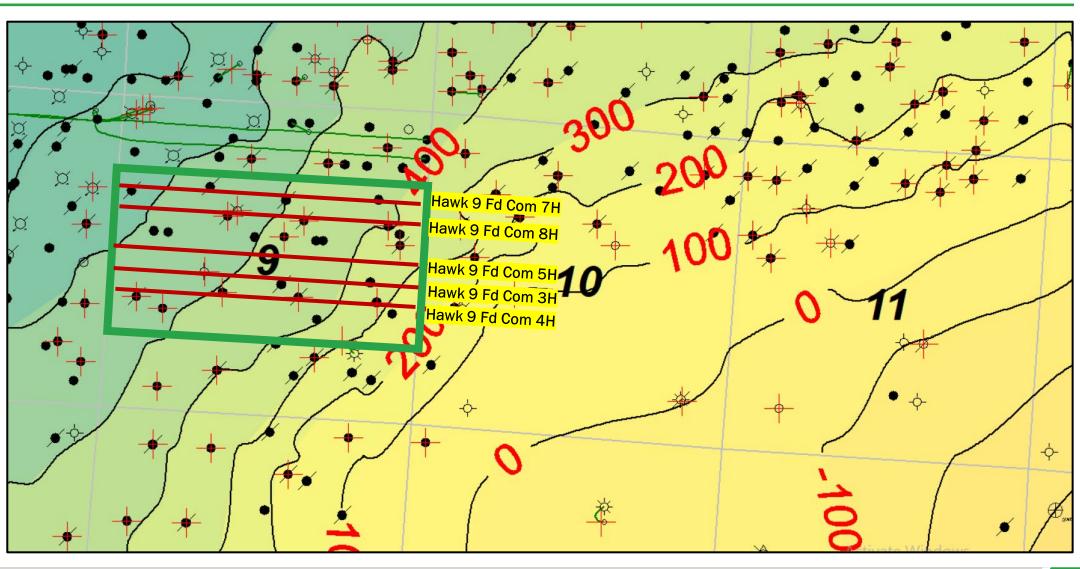

# Lease Tract Map: Exhibit C-3

S2N2 Section 9-18S-27E as Tracts 1 and 2 and the N2S2 Section 9-18S-27E as Tracts 3 and 4, Eddy County, NM (Red Lake, Glorieta-Yeso Pool); Hawk 9 Federal Com 3H, 4H, 5H, 7H and 8H

Tract 1: NMNM-025604

| Owner               | Net Acres | Tract WI   | Status    |
|---------------------|-----------|------------|-----------|
| Riley Permian       | 40.000000 | 0.50000000 | Committed |
| Silverback 0-1, LLC | 40.000000 | 0.50000000 | Committed |

### Tract 2: NMNM-031186

| Owner         | Net Acres | Tract WI   | Status    |
|---------------|-----------|------------|-----------|
| Riley Permian | 80.000000 | 1.00000000 | Committed |

# Tract 3: NMLC-070938

| Owner     | Net Acres | Tract WI   | Status      |
|-----------|-----------|------------|-------------|
| FDW, Inc. | 80.000000 | 1.00000000 | Uncommitted |

## Tract 4: NMNM-025604

| Owner               | Net Acres | Tract WI   | Status      |
|---------------------|-----------|------------|-------------|
| Riley Permian       | 40.000000 | 0.50000000 | Committed   |
| Silverback 0-1, LLC | 37.333334 | 0.46666667 | Committed   |
| Todd M. Wilson      | 2.666665  | 0.03333333 | Uncommitted |

| Committed Working Interest: | <u>Percent</u> |
|-----------------------------|----------------|
| Riley Permian               | 50.00000%      |
| Silverback 0-1, LLC         | 24.170000%     |

| <u>Uncommitted Working Interest:</u> | <u>Percent</u> |
|--------------------------------------|----------------|
| FDW, Inc.                            | 25.000000%     |
| Todd M. Wilson                       | 0.830000%      |