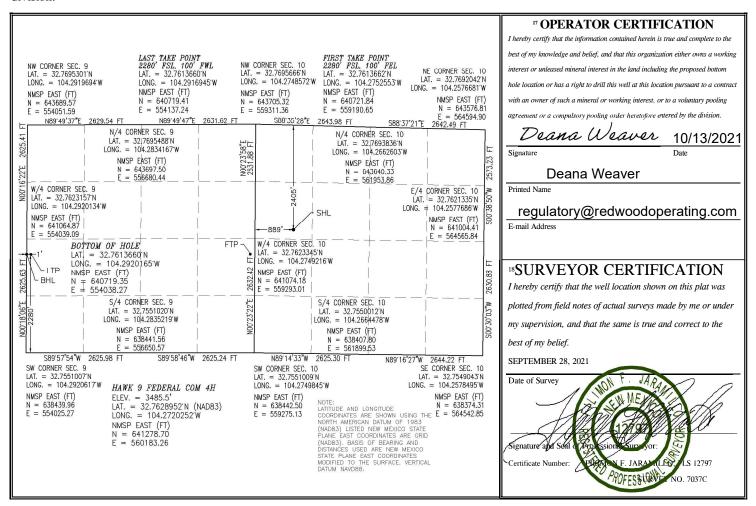

#### WELL LOCATION AND ACREAGE DEDICATION PLAT

| <sup>1</sup> API Number 30-015-53890 |  | <sup>2</sup> Pool Code |                          |
|--------------------------------------|--|------------------------|--------------------------|
|                                      |  | 51120                  | Red Lake; Glorieta Yeso  |
| <sup>4</sup> Property Code           |  | <sup>5</sup> Pr        | <sup>6</sup> Well Number |
| 329470                               |  | HAWK 9                 | <b>4</b> H               |
| <sup>7</sup> OGRID No.               |  | 8 O]                   | <sup>9</sup> Elevation   |
| 330211                               |  | REDWOOD                | 3485.5                   |

■ Surface Location

| " Surface Location |                                                              |              |               |         |               |                  |               |                |        |
|--------------------|--------------------------------------------------------------|--------------|---------------|---------|---------------|------------------|---------------|----------------|--------|
| UL or lot no.      | Section                                                      | Township     | Range         | Lot Idn | Feet from the | North/South line | Feet from the | East/West line | County |
| E                  | 10                                                           | 18 S         | 27 E          |         | 2405          | NORTH            | 889           | WEST           | EDDY   |
|                    | <sup>11</sup> Bottom Hole Location If Different From Surface |              |               |         |               |                  |               |                |        |
| UL or lot no.      | Section                                                      | Township     | Range         | Lot Idn | Feet from the | North/South line | Feet from the | East/West line | County |
| ${f L}$            | 9                                                            | 18 S         | 27 E          |         | 2280          | SOUTH            | 1             | WEST           | EDDY   |
| 12 Dedicated Acre  | s 13 Joint                                                   | or Infill 14 | Consolidation | n Code  |               |                  | 15 Order No.  |                |        |
| 160                |                                                              |              |               |         |               |                  |               |                |        |

Hawk 9 Federal Com 4H – <u>Horizontal Yeso Well, Eddy County, NM</u>
Proposed Surface Hole Location – 2405' FNL & 889' FWL, Section 10, T18S-R27E
Proposed Bottom Hole Location – 2280' FSL & 1' FWL, Section 9, T18S-R27E
TVD:3,817'