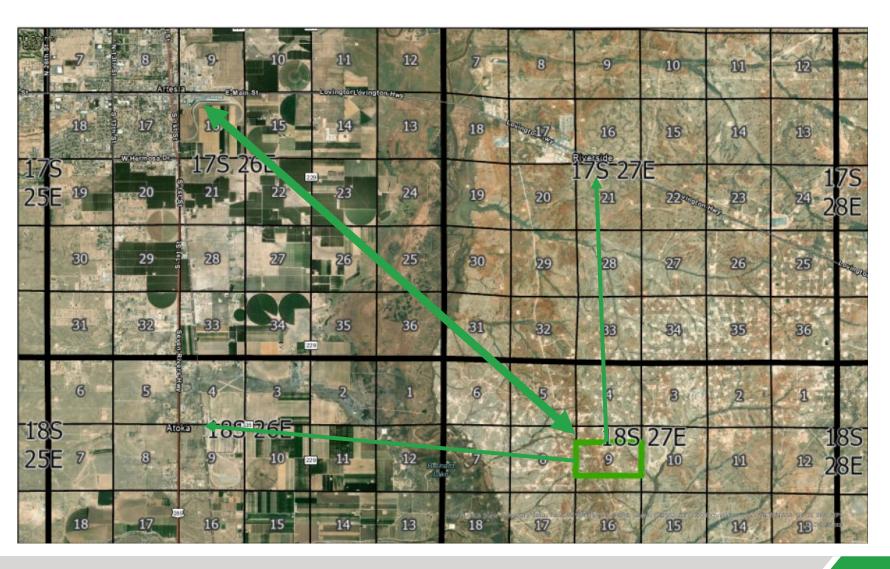

Received by OCD: 4/25/2024 9:32:29 AM

Released to Imaging: 4/25/2024 9:51:28 AM

pooling all uncommitted mineral interests in the Yeso Formation, designated as an oil pool, underlying said HSU.

- 6. **Riley Exhibit C-1** is a general location map showing the proposed Yeso Formation spacing unit. The acreage subject to the applications are federal lands.
- 7. **Riley Exhibit C-2** contains the Form C-102s reflecting that the proposed Yeso wells to be drilled and completed in the subject unit. The location of each well is orthodox and meets the Division's offset requirements.
- 8. A review of the Yeso Formation underlying the subject lands indicated that there are no overlapping spacing units in the Yeso Formation.
  - 9. **Riley Exhibit C-3** outlines the proposed Yeso unit and tracts therein.
- 10. Riley Exhibit C-4 sets forth the parties being pooled, the nature of their interests, and their last known address. The exhibit identifies the tract number, tract percentage interest, and spacing unit percentage interest for each mineral owner. In compiling these addresses, I conducted a diligent search of the public records in Eddy County, New Mexico, where the wells are located, and of phone directories and did computer searches to locate the contact information for parties entitled to notification. All interest owners were locatable and noticed, and there are no unleased mineral interest owners. Riley caused notice to be published in The Carlsbad Current-Argus, a newspaper of general circulation in Eddy County, New Mexico. I provided the law firm of Beatty & Wozniak, P.C. with the names and addresses for these mineral owners and instructed that each owner be provided notice of the hearing in these matters.
- 11. **Riley Exhibit C-5** contains the well proposal letter(s) sent in October 2023 and the amended well proposal sent in December 2023 to each mineral interest owner. The amended well proposal reflected a change of location for the Hawk 9 Federal Com 5H Well.

# Locator Map:

District I

1625 N. French Dr., Hobbs, NM 88240 Phone: (575) 393-6161 Fax: (575) 393-0720 District II

811 S. First St., Artesia, NM 88210

District IV

Phone: (575) 748-1283 Fax: (575) 748-9720 <u>District III</u>
1000 Rio Brazos Road, Aztec, NM 87410
Phone: (505) 334-6178 Fax: (505) 334-6170