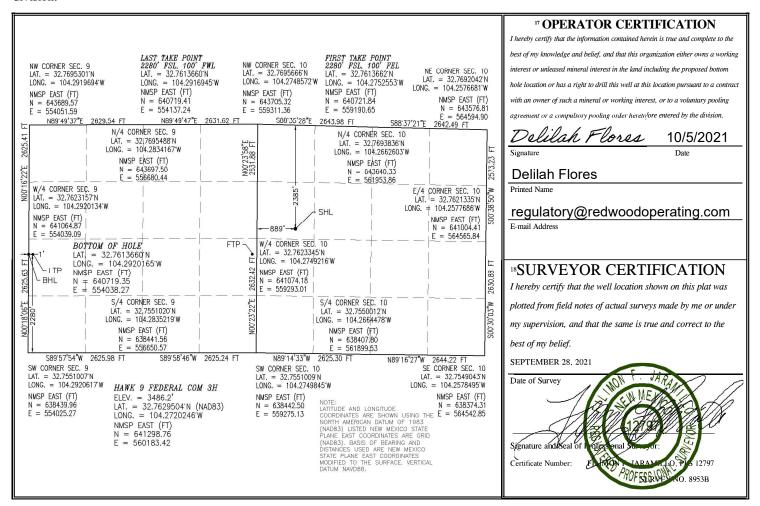

#### WELL LOCATION AND ACREAGE DEDICATION PLAT

| <sup>1</sup> API Number<br>30-015-53677 |  | <sup>2</sup> Pool Code | <sup>3</sup> Pool Name  |                          |  |
|-----------------------------------------|--|------------------------|-------------------------|--------------------------|--|
|                                         |  | 51120                  | Red Lake; Glorieta-Yeso |                          |  |
| <sup>4</sup> Property Code              |  | <sup>5</sup> Pr        | operty Name             | <sup>6</sup> Well Number |  |
| 329470                                  |  | HAWK 9                 | 3Н                      |                          |  |
| <sup>7</sup> OGRID No.                  |  | 8 Operator Name        |                         |                          |  |
| 330211                                  |  | REDWOOD                | 3486.2                  |                          |  |

■ Surface Location

|                   | " Surface Location                                           |          |       |         |               |                  |               |                |        |
|-------------------|--------------------------------------------------------------|----------|-------|---------|---------------|------------------|---------------|----------------|--------|
| UL or lot no.     | Section                                                      | Township | Range | Lot Idn | Feet from the | North/South line | Feet from the | East/West line | County |
| E                 | 10                                                           | 18 S     | 27 E  |         | 2385          | NORTH            | 889           | WEST           | EDDY   |
|                   | <sup>11</sup> Bottom Hole Location If Different From Surface |          |       |         |               |                  |               |                |        |
| UL or lot no.     | Section                                                      | Township | Range | Lot Idn | Feet from the | North/South line | Feet from the | East/West line | County |
| L                 | 9                                                            | 18 S     | 27 E  |         | 2280          | SOUTH            | 1             | WEST           | EDDY   |
| 12 Dedicated Acre | <sup>12</sup> Dedicated Acres                                |          |       | n Code  | 15 Order No.  |                  |               |                |        |
| 160               |                                                              |          |       |         |               |                  |               |                |        |

Hawk 9 Federal Com 3H – <u>Horizontal Yeso Well, Eddy County, NM</u>
Proposed Surface Hole Location – 2385' FNL & 889' FWL, Section 10, T18S-R27E
Proposed Bottom Hole Location – 2280' FSL & 1' FWL, Section 9, T18S-R27E
TVD:3,008'