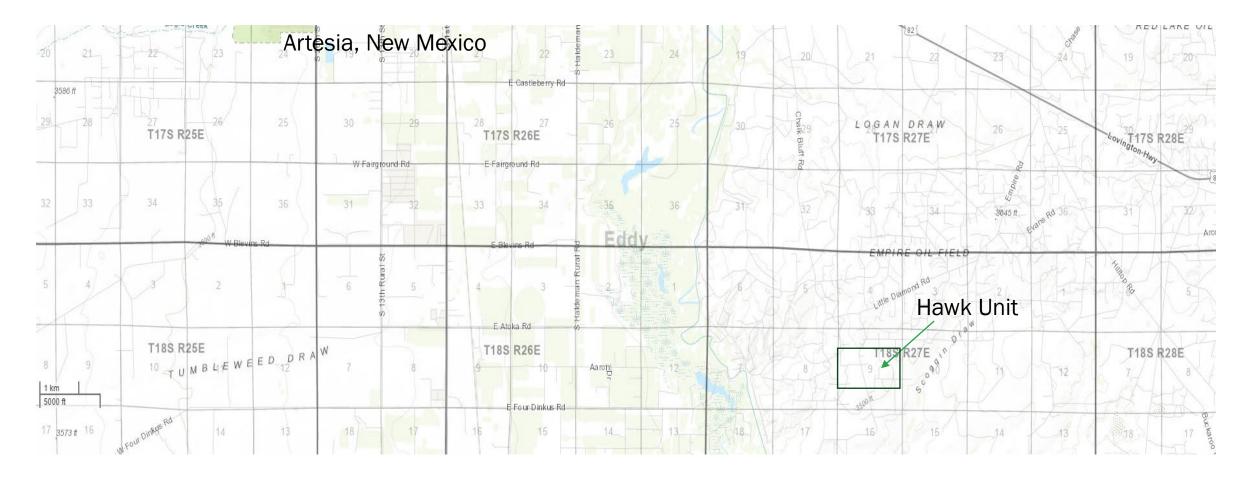

(505) 946-2090

msuazo@bwenergylaw.com

jparrot@bwenergylaw.com

sgraham@bwenergylaw.com

Attorneys for Riley Permian Operating Company, LLC

Application of Riley Permian Operating Company, LLC for a Horizontal Spacing Unit and Compulsory Pooling, Eddy County, New Mexico. Applicant in the above-styled cause seeks an order from the Division: (1) creating a standard 320-acre, more or less, spacing and proration unit comprised of the S/2N/2 and N/2S/2 of Section 9, Township 18 South, Range 27 East, N.M.P.M, Eddy County, New Mexico, and (2) pooling all uncommitted mineral interests in the Yeso formation, designated as an oil pool, underlying said unit. The proposed wells to be dedicated to the horizontal spacing unit are the Hawk 9 Federal Com 3H Well and Hawk 9 Federal Com 4H Well, which are oil wells that will be horizontally drilled from a surface location in the SW<sup>1</sup>/<sub>4</sub>NW<sup>1</sup>/<sub>4</sub> of Section 10 with a bottom hole location in the Yeso Formation in the NW1/4SW1/4 of Section 9, and the Hawk 9 Federal Com 5H Well, Hawk 9 Federal Com 7H Well, and Hawk 9 Federal Com 8H Well, which are oil wells that will be horizontally drilled from a surface location in the SW1/4NW1/4 of Section 10 to a bottom hole location in the Yeso Formation in the SW1/4NW1/4 of Section 9. The wells are orthodox in location and the take points and laterals comply with Statewide Rules for setbacks; also to be considered will be the cost of drilling and completing the wells and the allocation of the costs thereof; actual operating costs and charges for supervision; the designation of the Applicant as Operator of the wells and unit; and a 200% charge for the risk involved in drilling and completing the wells. The wells and lands are located approximately 10 miles from Artesia, New Mexico.

#### **AFFIDAVIT OF MARK SMITH**

Mark Smith, being first duly sworn upon oath, deposes and states as follows:

- 1. My name is Mark Smith, and I am employed by Riley Permian Operating Company, LLC ("Riley") as a Senior Landman.
- 2. I have previously testified before the New Mexico Oil Conservation Division ("Division"), and my qualifications as an expert in petroleum land matters were accepted and made a matter of record. I have several years of experience in petroleum land matters, and I have worked directly or in a supervisory role with the properties that are the subject of these matters.
- 3. I am submitting this affidavit in support of Riley's applications in the above-referenced cases pursuant to 19.15.4.12.(A)(1) NMAC.
- 4. I am familiar with the applications filed by Riley in these consolidated cases and the status of the lands in the subject lands.
- 5. Under Case No. 24077, Riley seeks an order (1) creating a standard 320-acre, more or less, horizontal well spacing and unit ("HSU") composed of the S/2N/2 and N/2S/2 of Section 9, Township 18 South, Range 27 East, NMPM, Eddy County, New Mexico, and (2) an order

Received by OCD: 4/25/2024 9:32:29 AM

Released to Imaging: 4/25/2024 9:51:28 AM

pooling all uncommitted mineral interests in the Yeso Formation, designated as an oil pool, underlying said HSU.

- 6. **Riley Exhibit C-1** is a general location map showing the proposed Yeso Formation spacing unit. The acreage subject to the applications are federal lands.
- 7. **Riley Exhibit C-2** contains the Form C-102s reflecting that the proposed Yeso wells to be drilled and completed in the subject unit. The location of each well is orthodox and meets the Division's offset requirements.
- 8. A review of the Yeso Formation underlying the subject lands indicated that there are no overlapping spacing units in the Yeso Formation.
  - 9. **Riley Exhibit C-3** outlines the proposed Yeso unit and tracts therein.
- 10. Riley Exhibit C-4 sets forth the parties being pooled, the nature of their interests, and their last known address. The exhibit identifies the tract number, tract percentage interest, and spacing unit percentage interest for each mineral owner. In compiling these addresses, I conducted a diligent search of the public records in Eddy County, New Mexico, where the wells are located, and of phone directories and did computer searches to locate the contact information for parties entitled to notification. All interest owners were locatable and noticed, and there are no unleased mineral interest owners. Riley caused notice to be published in The Carlsbad Current-Argus, a newspaper of general circulation in Eddy County, New Mexico. I provided the law firm of Beatty & Wozniak, P.C. with the names and addresses for these mineral owners and instructed that each owner be provided notice of the hearing in these matters.
- 11. **Riley Exhibit C-5** contains the well proposal letter(s) sent in October 2023 and the amended well proposal sent in December 2023 to each mineral interest owner. The amended well proposal reflected a change of location for the Hawk 9 Federal Com 5H Well.