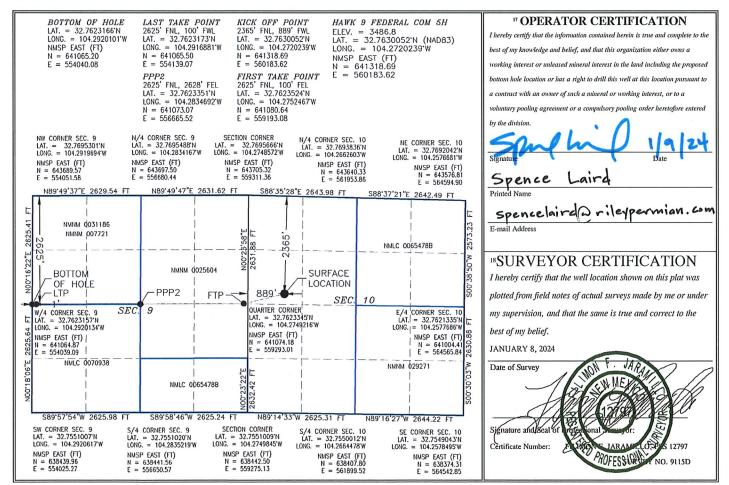

Received by OCD: 4/25/2024 9:32:29 AM

Released to Imaging: 4/25/2024 9:51:28 AM

pooling all uncommitted mineral interests in the Yeso Formation, designated as an oil pool, underlying said HSU.

- 6. **Riley Exhibit C-1** is a general location map showing the proposed Yeso Formation spacing unit. The acreage subject to the applications are federal lands.
- 7. **Riley Exhibit C-2** contains the Form C-102s reflecting that the proposed Yeso wells to be drilled and completed in the subject unit. The location of each well is orthodox and meets the Division's offset requirements.
- 8. A review of the Yeso Formation underlying the subject lands indicated that there are no overlapping spacing units in the Yeso Formation.
  - 9. **Riley Exhibit C-3** outlines the proposed Yeso unit and tracts therein.
- 10. Riley Exhibit C-4 sets forth the parties being pooled, the nature of their interests, and their last known address. The exhibit identifies the tract number, tract percentage interest, and spacing unit percentage interest for each mineral owner. In compiling these addresses, I conducted a diligent search of the public records in Eddy County, New Mexico, where the wells are located, and of phone directories and did computer searches to locate the contact information for parties entitled to notification. All interest owners were locatable and noticed, and there are no unleased mineral interest owners. Riley caused notice to be published in The Carlsbad Current-Argus, a newspaper of general circulation in Eddy County, New Mexico. I provided the law firm of Beatty & Wozniak, P.C. with the names and addresses for these mineral owners and instructed that each owner be provided notice of the hearing in these matters.
- 11. **Riley Exhibit C-5** contains the well proposal letter(s) sent in October 2023 and the amended well proposal sent in December 2023 to each mineral interest owner. The amended well proposal reflected a change of location for the Hawk 9 Federal Com 5H Well.

#### WELL LOCATION AND ACREAGE DEDICATION PLAT

| <sup>1</sup> API Number 30-015-53890 |  | <sup>2</sup> Pool Code |                          |
|--------------------------------------|--|------------------------|--------------------------|
|                                      |  | 51120                  | Red Lake; Glorieta Yeso  |
| <sup>4</sup> Property Code           |  | <sup>5</sup> Pr        | <sup>6</sup> Well Number |
| 329470                               |  | HAWK 9                 | <b>4</b> H               |
| <sup>7</sup> OGRID No.               |  | 8 O]                   | <sup>9</sup> Elevation   |
| 330211                               |  | REDWOOD                | 3485.5                   |

■ Surface Location

| " Surface Location |                                                              |              |               |         |               |                  |               |                |        |
|--------------------|--------------------------------------------------------------|--------------|---------------|---------|---------------|------------------|---------------|----------------|--------|
| UL or lot no.      | Section                                                      | Township     | Range         | Lot Idn | Feet from the | North/South line | Feet from the | East/West line | County |
| E                  | 10                                                           | 18 S         | 27 E          |         | 2405          | NORTH            | 889           | WEST           | EDDY   |
|                    | <sup>11</sup> Bottom Hole Location If Different From Surface |              |               |         |               |                  |               |                |        |
| UL or lot no.      | Section                                                      | Township     | Range         | Lot Idn | Feet from the | North/South line | Feet from the | East/West line | County |
| ${f L}$            | 9                                                            | 18 S         | 27 E          |         | 2280          | SOUTH            | 1             | WEST           | EDDY   |
| 12 Dedicated Acre  | s 13 Joint                                                   | or Infill 14 | Consolidation | n Code  |               |                  | 15 Order No.  |                |        |
| 160                |                                                              |              |               |         |               |                  |               |                |        |