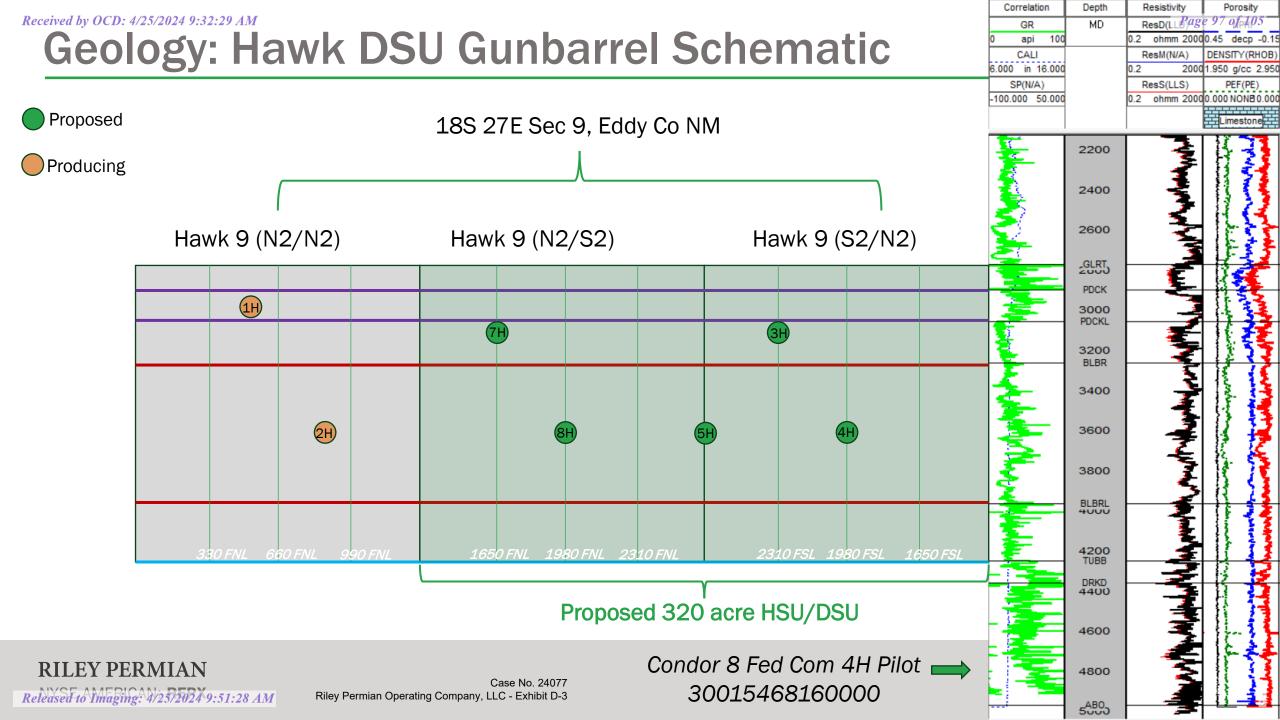

#### **APPLICATION**

Riley Permian Operating Company, LLC, OGRID No. 372290 ("Riley" or "Applicant"), through its undersigned attorneys, hereby files this Application with the Oil Conservation Division ("Division") pursuant to the provisions of NMSA 1978, § 70-2-17, for an order (1) creating a standard 320-acre, more or less, overlapping horizontal well spacing and unit ("HSU") composed of the S/2N/2 and N/2S/2 of Section 9, Township 18 South, Range 27 East, N.M.P.M., Eddy County, New Mexico, and (2) an order pooling all uncommitted mineral interests in the Yeso Formation, designated as an oil pool, underlying said HSU.

In support of its Application, Riley states the following:

- 1. Riley is a working interest owner in the subject lands and has a right to drill wells thereon.
- 2. Riley seeks to dedicate the S/2N/2 and N/2S/2 of Section 9, Township 18 South, Range 27 East, NMPM, Eddy County, New Mexico to form a 320-acre, more or less, spacing unit.
  - 3. Riley seeks to dedicate the above-referenced HSU to the following proposed wells:
  - A. Hawk 9 Federal Com 3H Well and Hawk 9 Federal Com 4H Well, which is an oil well that will be horizontally drilled from a surface location in the SW1/4NW1/4 of Section 10 to a bottom hole location in the Yeso Formation in the NW1/4SW1/4 of Section 9; and

- B. Hawk 9 Federal Com 5H Well, Hawk 9 Federal Com 7H Well, and Hawk 9 Federal Com 8H Well, which are oil wells that will be horizontally drilled from a surface location in the SW<sup>1</sup>/<sub>4</sub>NW<sup>1</sup>/<sub>4</sub> of Section 10 to a bottom hole location in the Yeso Formation in the SW<sup>1</sup>/<sub>4</sub>NW<sup>1</sup>/<sub>4</sub> of Section 9.
- 4. The wells are orthodox in their location, and the take points and laterals comply with Statewide Rules for setbacks.
- 5. The completed interval for the Hawk 9 Federal Com 5H Well, which is less than 330' from the adjoining tracts and the Division's rules allow for the inclusion of proximity tracts within the proposed standard spacing unit for the wells.
- 6. Riley has sought in good faith, but has been unable to obtain, voluntary agreement from all interest owners in the Yeso formation underlying the proposed spacing unit to participate in the drilling of the wells or to otherwise commit their interests to the wells.
- 7. The pooling of all interests in the Yeso formation within the proposed unit will avoid the drilling of unnecessary wells, prevent waste and protect correlative rights. In order to provide for its just and fair share of the oil and gas underlying the subject lands, Riley requests that all uncommitted interests in this HSU be pooled and that Riley be designated the operator of the proposed horizontal wells and HSU.

A. Approving the creation of a standard 320-acre, more or less, spacing and proration unit comprised of the S/2N/2 and N/2S/2 of Section 9, Township 18 South, Range 27 East, Eddy County, New Mexico;

- B. Pooling all uncommitted interests in the Yeso formation underlying a horizontal spacing unit within the S/2N/2 and N/2S/2 of Section 9, Township 18 South, Range 27 East, NMPM, Eddy County, New Mexico;
- C. Approving the Hawk 9 Federal Com 3H Well, Hawk 9 Federal Com 4H Well, Hawk 9 Federal Com 5H Well, Hawk 9 Federal Com 7H Well, and Hawk 9 Federal Com 8H Well, as the wells for the HSU.
- D. Designating Riley as operator of the HSU and the horizontal wells to be drilled thereon;
- E. Authorizing Riley to recover its costs of drilling, equipping, and completing the wells;
- F. Approving actual operating charges and costs of supervision, to the maximum extent allowable, while drilling and after completion, together with a provision adjusting the rates pursuant to the COPAS accounting procedures; and
- G. Setting a 200% charge for the risk assumed by Riley in drilling and completing the wells in the event a working interest owner elects not to participate in the wells.