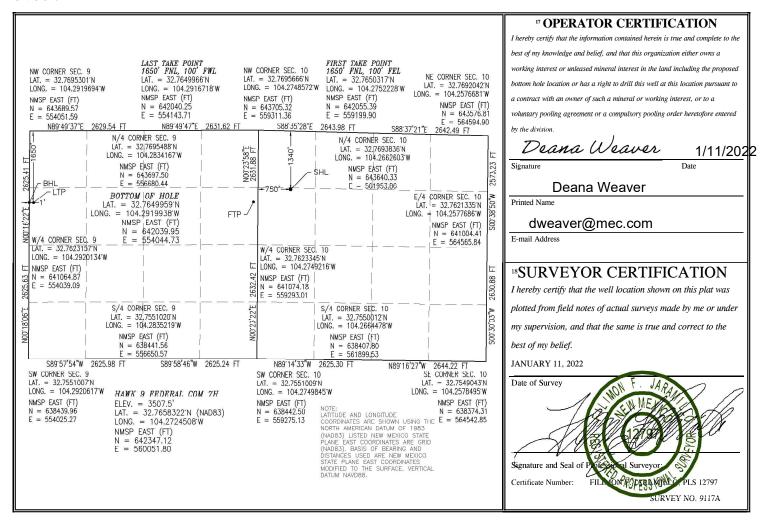

#### WELL LOCATION AND ACREAGE DEDICATION PLAT

| 1                              | API Number | er                         |       | <sup>2</sup> Pool Code <sup>3</sup> Poo |               | <sup>3</sup> Pool Name  |               |         |                        |        |
|--------------------------------|------------|----------------------------|-------|-----------------------------------------|---------------|-------------------------|---------------|---------|------------------------|--------|
|                                |            |                            | 51    | 120                                     |               | Red Lake; Glorieta Yeso |               |         |                        |        |
| <sup>4</sup> Property          | Code       | <sup>5</sup> Property Name |       |                                         |               |                         |               | 6 1     | Well Number            |        |
|                                |            |                            |       | Н                                       | AWK 9 FEDI    | AWK 9 FEDERAL COM       |               |         |                        |        |
| <sup>7</sup> OGRID             | No.        | 8 Operator Name            |       |                                         |               |                         |               |         | <sup>9</sup> Elevation |        |
| 33021                          | 1          | REDWOOD OPERATING LLC      |       |                                         |               |                         |               | 3507.5  |                        |        |
| <sup>10</sup> Surface Location |            |                            |       |                                         |               |                         |               |         |                        |        |
| UL or lot no.                  | Section    | Township                   | Range | Lot Idn                                 | Feet from the | North/South line        | Feet from the | East/We | est line               | County |
|                                |            |                            |       |                                         |               | 1                       |               |         |                        |        |

| UL or lot no.     | Section                                          | Township  | Range                      | Lot Idn | Feet from the | North/South line | Feet from the | East/West line | County |  |
|-------------------|--------------------------------------------------|-----------|----------------------------|---------|---------------|------------------|---------------|----------------|--------|--|
| E                 | 10                                               | 18 S      | 27 E                       |         | 1340          | NORTH            | 750           | WEST           | EDDY   |  |
|                   | " Bottom Hole Location If Different From Surface |           |                            |         |               |                  |               |                |        |  |
| UL or lot no.     | Section                                          | Township  | Range                      | Lot Idn | Feet from the | North/South line | Feet from the | East/West line | County |  |
| E                 | 9                                                | 18 S      | 27 E                       |         | 1650          | NORTH            | 1             | WEST           | EDDY   |  |
| 12 Dedicated Acre | s <sup>13</sup> Joint                            | or Infill | <sup>4</sup> Consolidation | 1 Code  |               |                  | 15 Order No.  |                |        |  |
| 160               |                                                  |           |                            |         |               |                  |               |                |        |  |