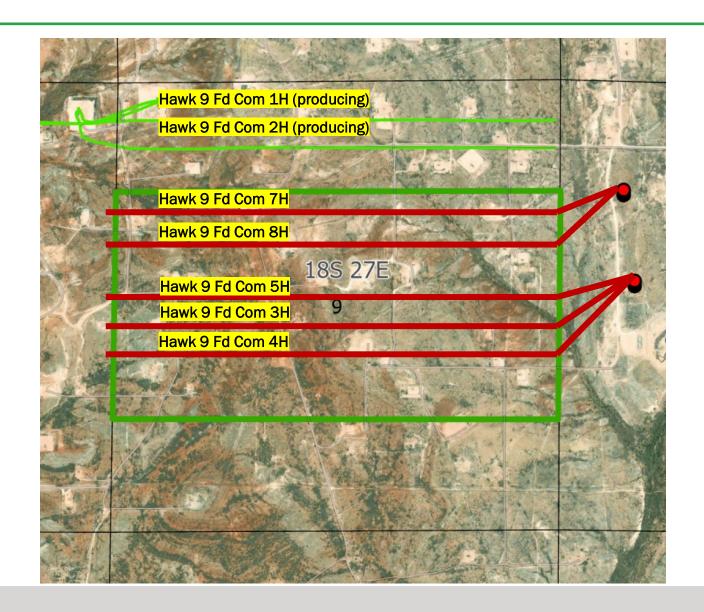

# Before the Oil Conservation Division Examiner Hearing Case No. 24077

Hawk 9 Federal Com 3H

Hawk 9 Federal Com 4H

Hawk 9 Federal Com 5H

Hawk 9 Federal Com 7H

Hawk 9 Federal Com 8H

Case No. 24077
Riley Permian Operating Company, LLC - Exhibit C-3

# Lease Tract Map: Exhibit C-3

S2N2 Section 9-18S-27E as Tracts 1 and 2 and the N2S2 Section 9-18S-27E as Tracts 3 and 4, Eddy County, NM (Red Lake, Glorieta-Yeso Pool); Hawk 9 Federal Com 3H, 4H, 5H, 7H and 8H