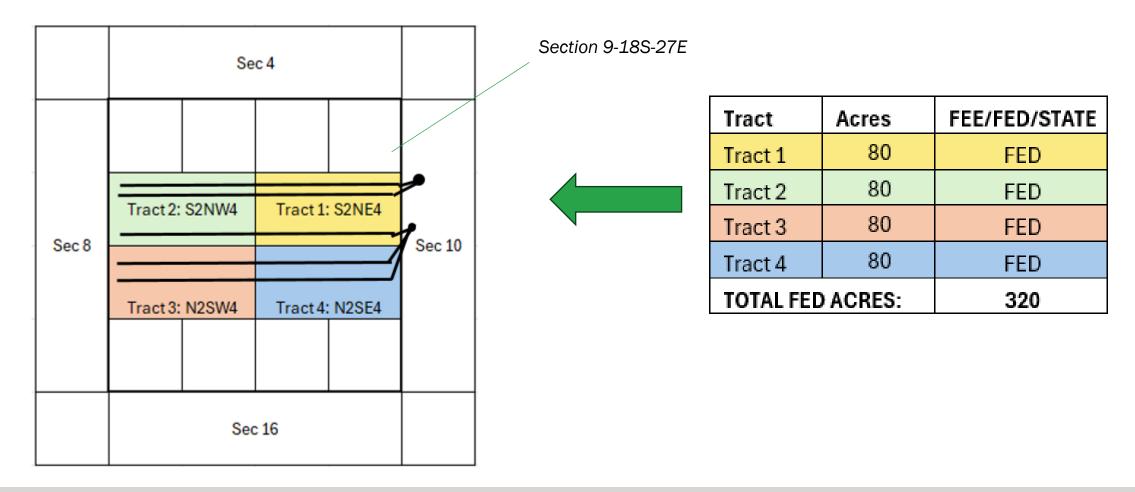

# Lease Tract Map: Exhibit C-3

S2N2 Section 9-18S-27E as Tracts 1 and 2 and the N2S2 Section 9-18S-27E as Tracts 3 and 4, Eddy County, NM (Red Lake, Glorieta-Yeso Pool); Hawk 9 Federal Com 3H, 4H, 5H, 7H and 8H

Tract 1: NMNM-025604

| Owner               | Net Acres | Tract WI   | Status    |
|---------------------|-----------|------------|-----------|
| Riley Permian       | 40.000000 | 0.50000000 | Committed |
| Silverback 0-1, LLC | 40.000000 | 0.50000000 | Committed |

### Tract 2: NMNM-031186

| Owner         | Net Acres | Tract WI   | Status    |
|---------------|-----------|------------|-----------|
| Riley Permian | 80.000000 | 1.00000000 | Committed |

# Tract 3: NMLC-070938

| Owner     | Net Acres | Tract WI   | Status      |
|-----------|-----------|------------|-------------|
| FDW, Inc. | 80.000000 | 1.00000000 | Uncommitted |

## Tract 4: NMNM-025604

| Owner               | Net Acres | Tract WI   | Status      |
|---------------------|-----------|------------|-------------|
| Riley Permian       | 40.000000 | 0.50000000 | Committed   |
| Silverback 0-1, LLC | 37.333334 | 0.46666667 | Committed   |
| Todd M. Wilson      | 2.666665  | 0.03333333 | Uncommitted |

| Committed Working Interest: | <u>Percent</u> |
|-----------------------------|----------------|
| Riley Permian               | 50.00000%      |
| Silverback 0-1, LLC         | 24.170000%     |

| <u>Uncommitted Working Interest:</u> | <u>Percent</u> |
|--------------------------------------|----------------|
| FDW, Inc.                            | 25.000000%     |
| Todd M. Wilson                       | 0.830000%      |