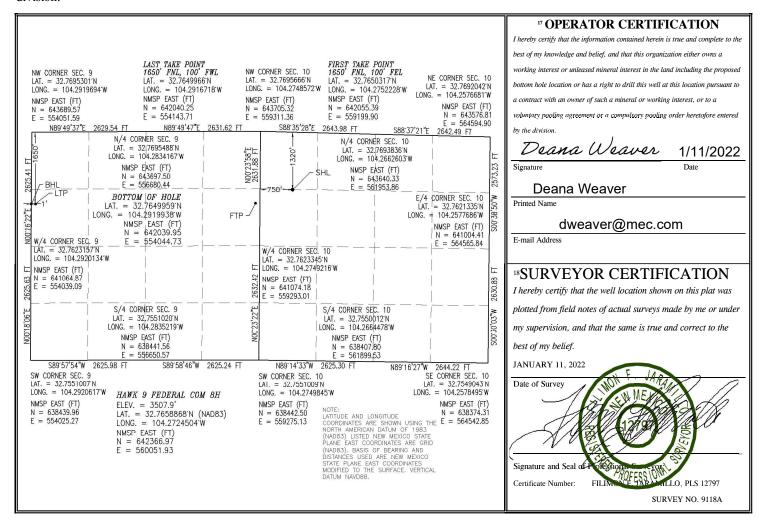

Received by OCD: 4/25/2024 9:32:29 AM

Released to Imaging: 4/25/2024 9:51:28 AM

pooling all uncommitted mineral interests in the Yeso Formation, designated as an oil pool, underlying said HSU.

- 6. **Riley Exhibit C-1** is a general location map showing the proposed Yeso Formation spacing unit. The acreage subject to the applications are federal lands.
- 7. **Riley Exhibit C-2** contains the Form C-102s reflecting that the proposed Yeso wells to be drilled and completed in the subject unit. The location of each well is orthodox and meets the Division's offset requirements.
- 8. A review of the Yeso Formation underlying the subject lands indicated that there are no overlapping spacing units in the Yeso Formation.
  - 9. **Riley Exhibit C-3** outlines the proposed Yeso unit and tracts therein.
- 10. Riley Exhibit C-4 sets forth the parties being pooled, the nature of their interests, and their last known address. The exhibit identifies the tract number, tract percentage interest, and spacing unit percentage interest for each mineral owner. In compiling these addresses, I conducted a diligent search of the public records in Eddy County, New Mexico, where the wells are located, and of phone directories and did computer searches to locate the contact information for parties entitled to notification. All interest owners were locatable and noticed, and there are no unleased mineral interest owners. Riley caused notice to be published in The Carlsbad Current-Argus, a newspaper of general circulation in Eddy County, New Mexico. I provided the law firm of Beatty & Wozniak, P.C. with the names and addresses for these mineral owners and instructed that each owner be provided notice of the hearing in these matters.
- 11. **Riley Exhibit C-5** contains the well proposal letter(s) sent in October 2023 and the amended well proposal sent in December 2023 to each mineral interest owner. The amended well proposal reflected a change of location for the Hawk 9 Federal Com 5H Well.

#### WELL LOCATION AND ACREAGE DEDICATION PLAT

| <sup>1</sup> API Number<br>30-015-53677 |  | <sup>2</sup> Pool Code | <sup>3</sup> Pool Name  |                          |  |
|-----------------------------------------|--|------------------------|-------------------------|--------------------------|--|
|                                         |  | 51120                  | Red Lake; Glorieta-Yeso |                          |  |
| <sup>4</sup> Property Code              |  | <sup>5</sup> Pr        | operty Name             | <sup>6</sup> Well Number |  |
| 329470                                  |  | HAWK 9                 | 3Н                      |                          |  |
| <sup>7</sup> OGRID No.                  |  | 8 Operator Name        |                         |                          |  |
| 330211                                  |  | REDWOOD                | 3486.2                  |                          |  |

■ Surface Location

|                   | " Surface Location                                           |          |       |         |               |                  |               |                |        |
|-------------------|--------------------------------------------------------------|----------|-------|---------|---------------|------------------|---------------|----------------|--------|
| UL or lot no.     | Section                                                      | Township | Range | Lot Idn | Feet from the | North/South line | Feet from the | East/West line | County |
| E                 | 10                                                           | 18 S     | 27 E  |         | 2385          | NORTH            | 889           | WEST           | EDDY   |
|                   | <sup>11</sup> Bottom Hole Location If Different From Surface |          |       |         |               |                  |               |                |        |
| UL or lot no.     | Section                                                      | Township | Range | Lot Idn | Feet from the | North/South line | Feet from the | East/West line | County |
| L                 | 9                                                            | 18 S     | 27 E  |         | 2280          | SOUTH            | 1             | WEST           | EDDY   |
| 12 Dedicated Acre | <sup>12</sup> Dedicated Acres                                |          |       | n Code  | 15 Order No.  |                  |               |                |        |
| 160               |                                                              |          |       |         |               |                  |               |                |        |