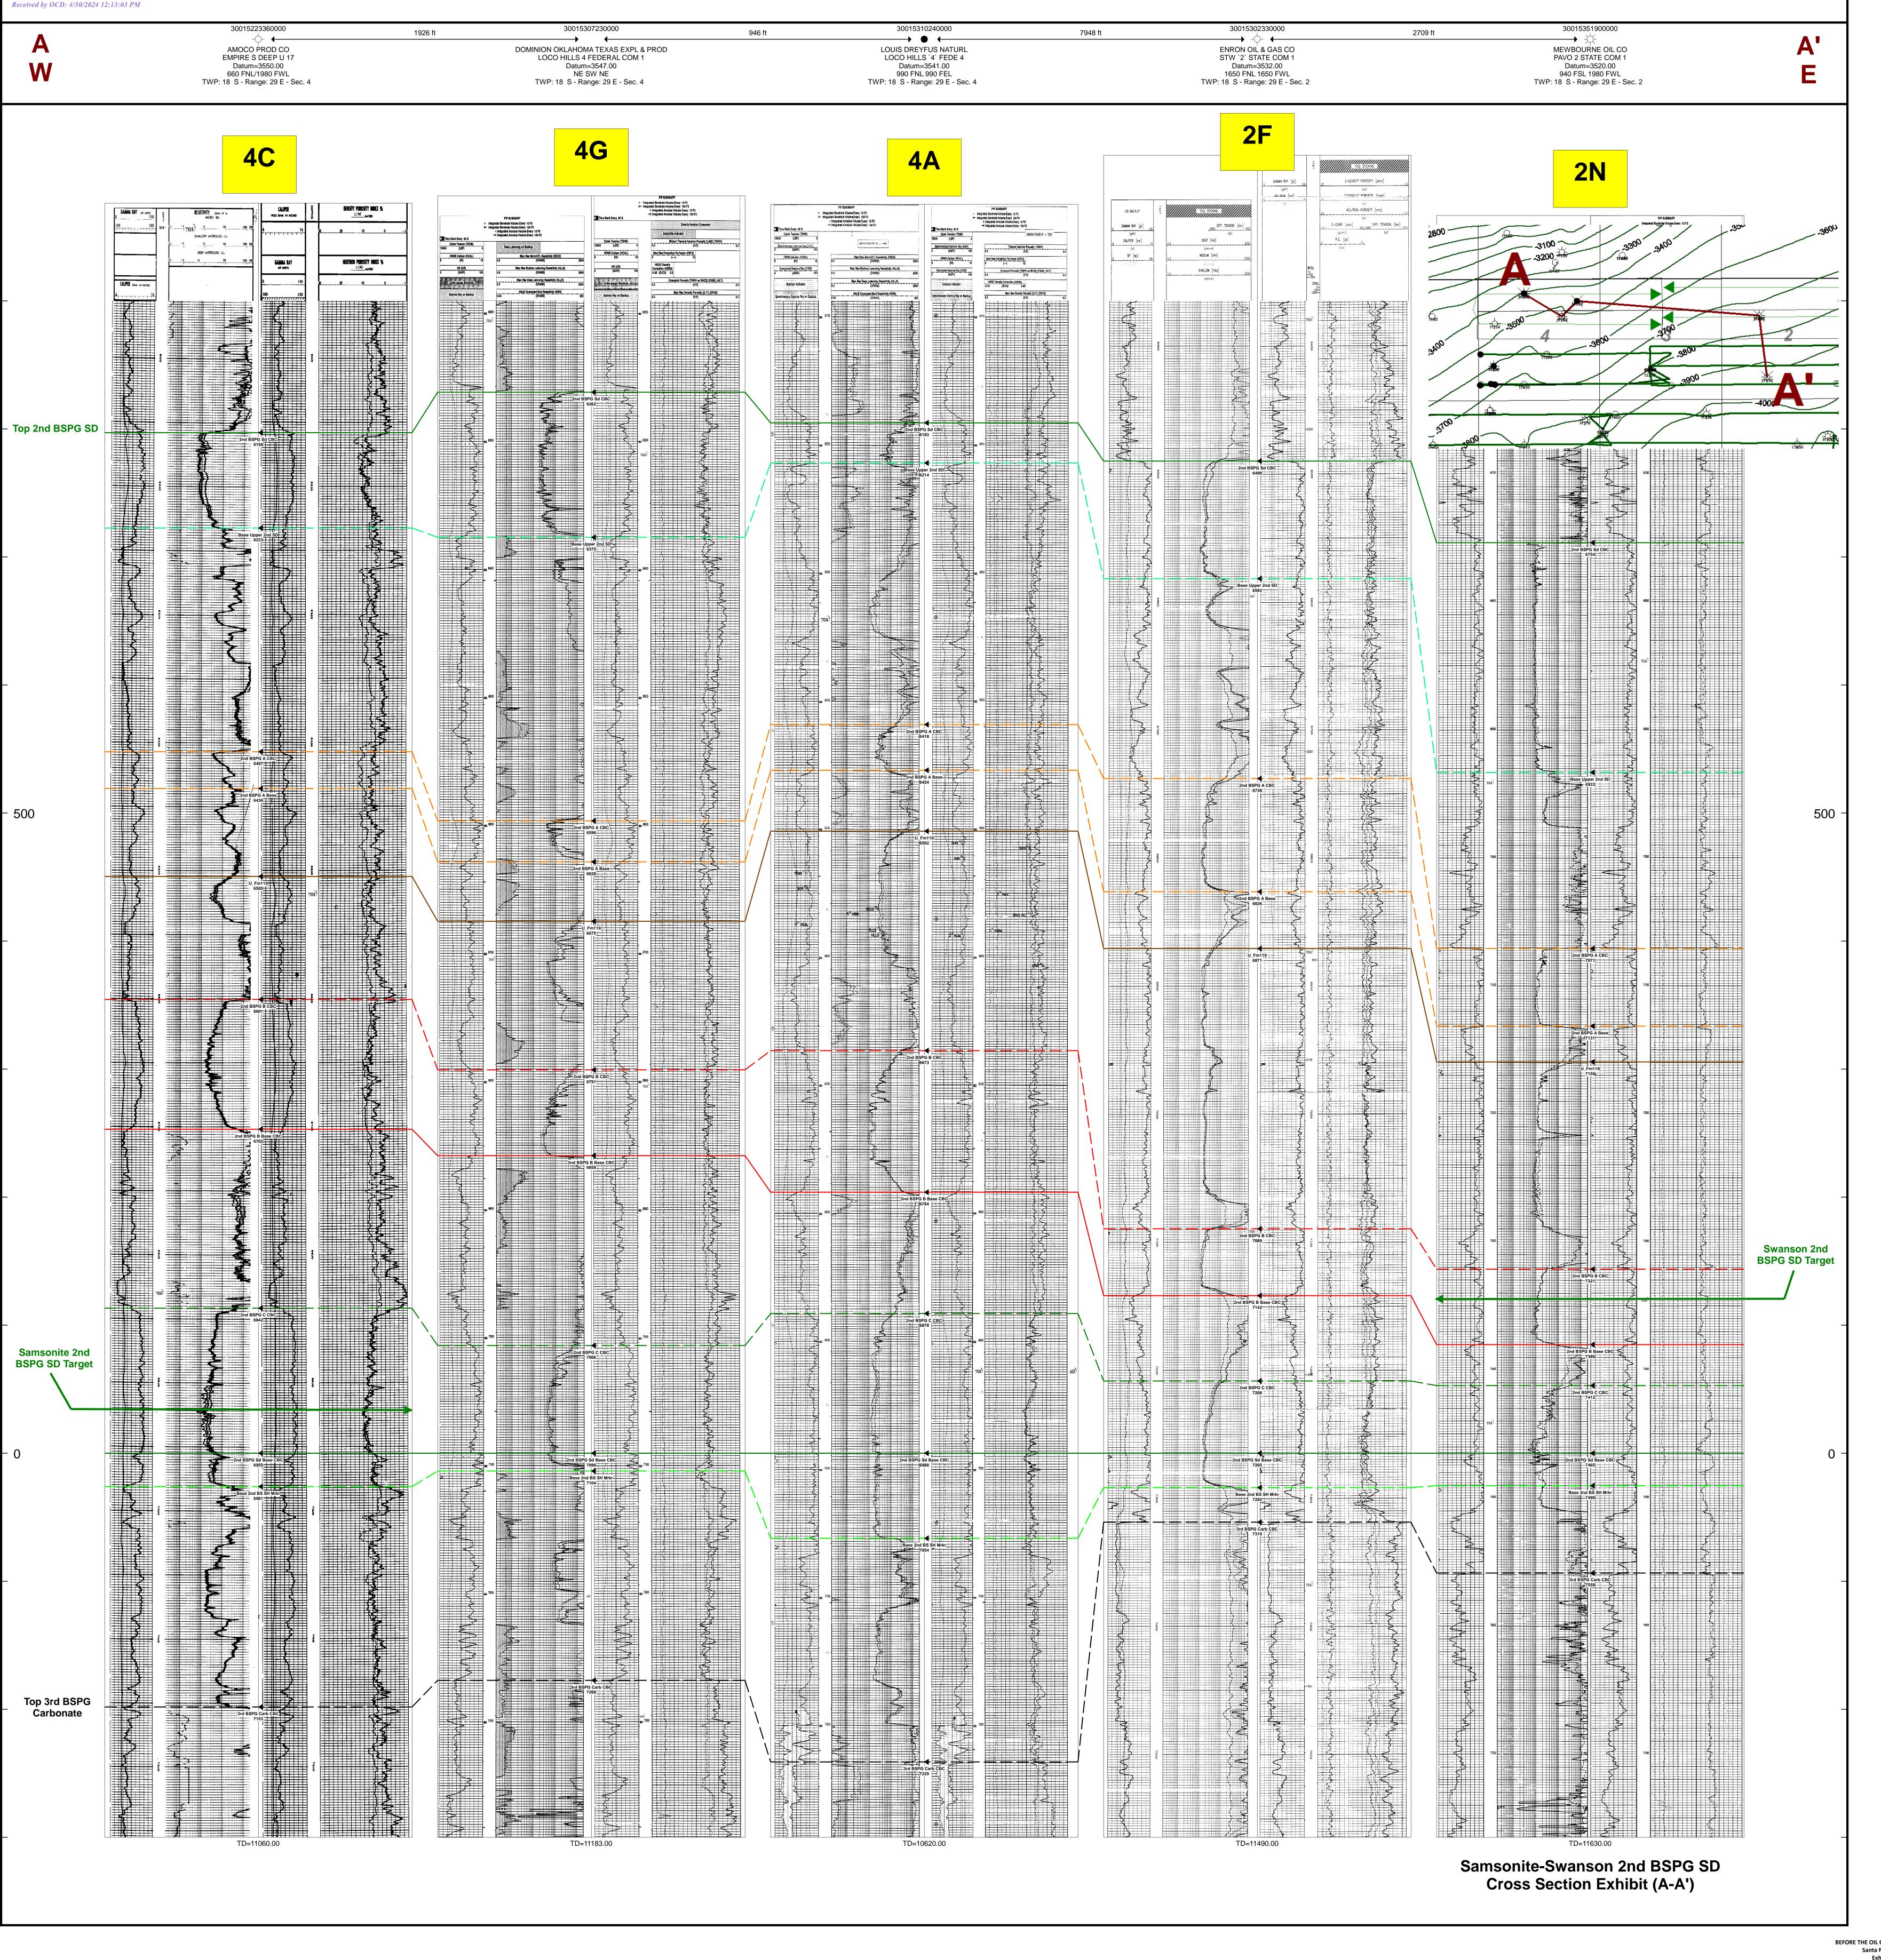

# HEARING PACKAGE TABLE OF CONTENTS

- Compulsory Pooling Application Checklist and Filed Application
- MEWBOURNE Exhibit A: Self-Affirmed Statement of Adriana Salgado, Landman
  - o MEWBOURNE Exhibit A-1: Draft C-102s
  - o MEWBOURNE Exhibit A-2: Tract Ownership
  - o MEWBOURNE Exhibit A-3: Sample Well Proposal Letters & AFEs
  - o MEWBOURNE Exhibit A-4: Chronology of Contact
- MEWBOURNE Exhibit B: Self-Affirmed Statement of Charles Crosby, Geologist
  - o MEWBOURNE Exhibit B-1: Location Map
  - o MEWBOURNE Exhibit B-2: Subsea Structure Map
  - o MEWBOURNE Exhibit B-3: Stratigraphic Cross-Section Map
- MEWBOURNE Exhibit C: Self-Affirmed Statement of Notice
- MEWBOURNE Exhibit D: Affidavit of Publication

| Received by OCD: 4/30/2024 12:13:03 PM                     | Page 5 of 31                                    |
|------------------------------------------------------------|-------------------------------------------------|
| Well Bore Location Map                                     | Exhibits A-1, B-2                               |
| Structure Contour Map - Subsea Depth                       | Exhibit B-2                                     |
| Cross Section Location Map (including wells)               | Exhibit B-2                                     |
| Cross Section (including Landing Zone)                     | Exhibit B-3                                     |
| Additional Information                                     |                                                 |
| Special Provisions/Stipulations                            | N/A                                             |
| CERTIFICATION: I hereby certify that the information provi | ded in this checklist is complete and accurate. |
| Printed Name (Attorney or Party Representative):           | Michael H. Feldewert                            |
| Signed Name (Attorney or Party Representative):            |                                                 |