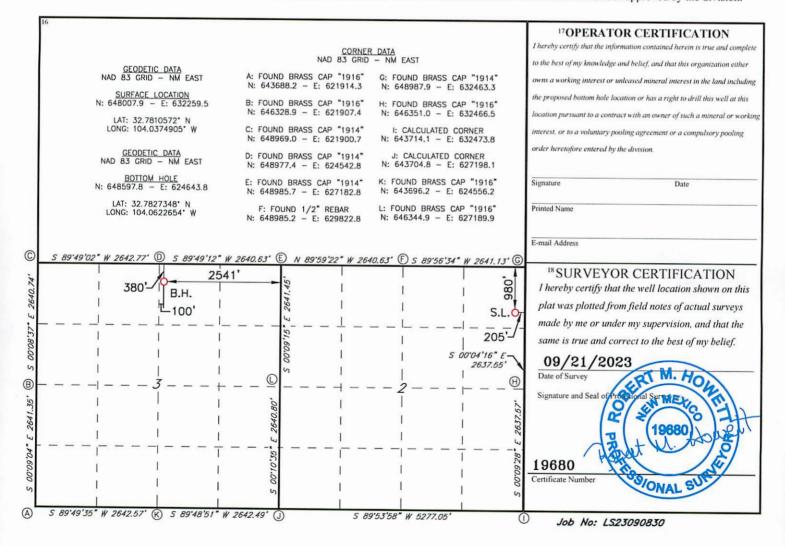

## Exhibit No. A-1

Submitted by: Mewbourne Oil Company

Hearing Date: May 2, 2024 Case No. 24386

Form C-102 Revised August 1, 2011

Submit one copy to appropriate District Office

AMENDED REPORT

Phone: (505) 476-3460 Fax: (505) 476-3462

Energy, Minerals & Natural Resources Department OIL CONSERVATION DIVISION 1220 South St. Francis Dr. Santa Fe, NM 87505

|                          | API Numbe |                     |               | <sup>2</sup> Pool Code |               | O ACREAGE DEDICATION PLAT  3 Pool Name |                                      |                |                                                                                                                                                                                                                                                                                                                                                                                                                                                                                                                                                                                                                                                                                                                                                                                                                                                                                                                                                                                                                                                                                                                                                                                                                                                                                                                                                                                                                                                                                                                                                                                                                                                                                                                                                                                                                                                                                                                                                                                                                                                                                                                                |
|--------------------------|-----------|---------------------|---------------|------------------------|---------------|----------------------------------------|--------------------------------------|----------------|--------------------------------------------------------------------------------------------------------------------------------------------------------------------------------------------------------------------------------------------------------------------------------------------------------------------------------------------------------------------------------------------------------------------------------------------------------------------------------------------------------------------------------------------------------------------------------------------------------------------------------------------------------------------------------------------------------------------------------------------------------------------------------------------------------------------------------------------------------------------------------------------------------------------------------------------------------------------------------------------------------------------------------------------------------------------------------------------------------------------------------------------------------------------------------------------------------------------------------------------------------------------------------------------------------------------------------------------------------------------------------------------------------------------------------------------------------------------------------------------------------------------------------------------------------------------------------------------------------------------------------------------------------------------------------------------------------------------------------------------------------------------------------------------------------------------------------------------------------------------------------------------------------------------------------------------------------------------------------------------------------------------------------------------------------------------------------------------------------------------------------|
|                          |           |                     |               | 96832                  |               |                                        | Sand Tank;                           | Bone Spring    | g                                                                                                                                                                                                                                                                                                                                                                                                                                                                                                                                                                                                                                                                                                                                                                                                                                                                                                                                                                                                                                                                                                                                                                                                                                                                                                                                                                                                                                                                                                                                                                                                                                                                                                                                                                                                                                                                                                                                                                                                                                                                                                                              |
| <sup>4</sup> Property Co | de        | SWANSON 2/3 FED COM |               |                        |               |                                        | <sup>6</sup> Well Number <b>511H</b> |                |                                                                                                                                                                                                                                                                                                                                                                                                                                                                                                                                                                                                                                                                                                                                                                                                                                                                                                                                                                                                                                                                                                                                                                                                                                                                                                                                                                                                                                                                                                                                                                                                                                                                                                                                                                                                                                                                                                                                                                                                                                                                                                                                |
| 7OGRID                   | NO.       |                     |               | MEWE                   | 8 Operator N  | L COMPANY                              |                                      |                | <sup>9</sup> Elevation<br><b>3546</b>                                                                                                                                                                                                                                                                                                                                                                                                                                                                                                                                                                                                                                                                                                                                                                                                                                                                                                                                                                                                                                                                                                                                                                                                                                                                                                                                                                                                                                                                                                                                                                                                                                                                                                                                                                                                                                                                                                                                                                                                                                                                                          |
|                          |           |                     |               |                        | 10 Surface    | Location                               |                                      |                | 151 SON TO SON T |
| UL or lot no.            | Section   | Township            | Range         | Lot Idn                | Feet from the | North/South line                       | Feet From the                        | East/West line | County                                                                                                                                                                                                                                                                                                                                                                                                                                                                                                                                                                                                                                                                                                                                                                                                                                                                                                                                                                                                                                                                                                                                                                                                                                                                                                                                                                                                                                                                                                                                                                                                                                                                                                                                                                                                                                                                                                                                                                                                                                                                                                                         |
| A                        | 2         | 188                 | 29E           |                        | 980           | NORTH                                  | 205                                  | EAST           | EDDY                                                                                                                                                                                                                                                                                                                                                                                                                                                                                                                                                                                                                                                                                                                                                                                                                                                                                                                                                                                                                                                                                                                                                                                                                                                                                                                                                                                                                                                                                                                                                                                                                                                                                                                                                                                                                                                                                                                                                                                                                                                                                                                           |
|                          |           |                     | 11 ]          | Bottom H               | ole Location  | If Different Fro                       | om Surface                           |                |                                                                                                                                                                                                                                                                                                                                                                                                                                                                                                                                                                                                                                                                                                                                                                                                                                                                                                                                                                                                                                                                                                                                                                                                                                                                                                                                                                                                                                                                                                                                                                                                                                                                                                                                                                                                                                                                                                                                                                                                                                                                                                                                |
| UL or lot no.            | Section   | Township            | Range         | Lot Idn                | Feet from the | North/South line                       | Feet from the                        | East/West line | County                                                                                                                                                                                                                                                                                                                                                                                                                                                                                                                                                                                                                                                                                                                                                                                                                                                                                                                                                                                                                                                                                                                                                                                                                                                                                                                                                                                                                                                                                                                                                                                                                                                                                                                                                                                                                                                                                                                                                                                                                                                                                                                         |
| В                        | 3         | 188                 | 29E           |                        | 380           | NORTH                                  | 2541                                 | EAST           | EDDY                                                                                                                                                                                                                                                                                                                                                                                                                                                                                                                                                                                                                                                                                                                                                                                                                                                                                                                                                                                                                                                                                                                                                                                                                                                                                                                                                                                                                                                                                                                                                                                                                                                                                                                                                                                                                                                                                                                                                                                                                                                                                                                           |
| Dedicated Acre           | 13 Joint  | or Infill 14 (      | Consolidation | Code 15 C              | order No.     |                                        |                                      |                |                                                                                                                                                                                                                                                                                                                                                                                                                                                                                                                                                                                                                                                                                                                                                                                                                                                                                                                                                                                                                                                                                                                                                                                                                                                                                                                                                                                                                                                                                                                                                                                                                                                                                                                                                                                                                                                                                                                                                                                                                                                                                                                                |

No allowable will be assigned to this completion until all interest have been consolidated or a non-standard unit has been approved by the division.