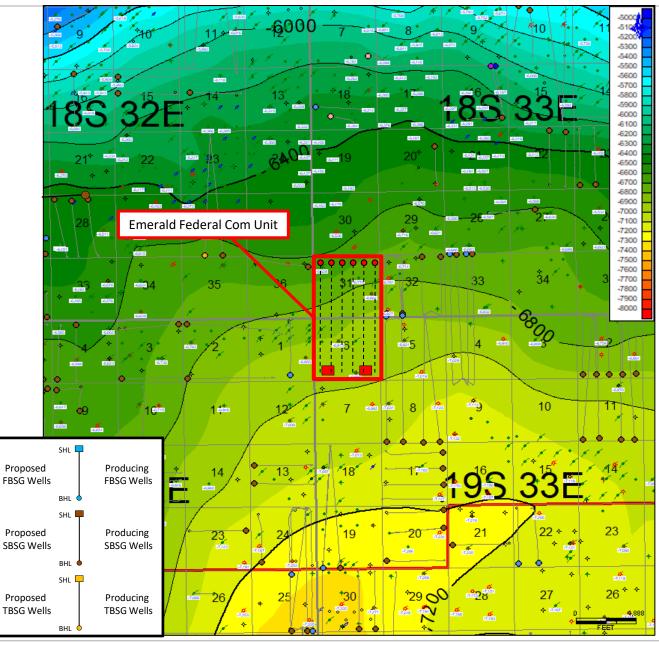

• Avant Exhibit C-6: Proposal Letters

• Avant Exhibit C-7: AFEs

• Avant Exhibit C-8: Chronology of Contact

**Avant Exhibit D:** Prepared by Josh Payne, Senior Geologist

• Avant Exhibit D-1: Base Map

• Avant Exhibit D-2: Bone Spring Structure Map