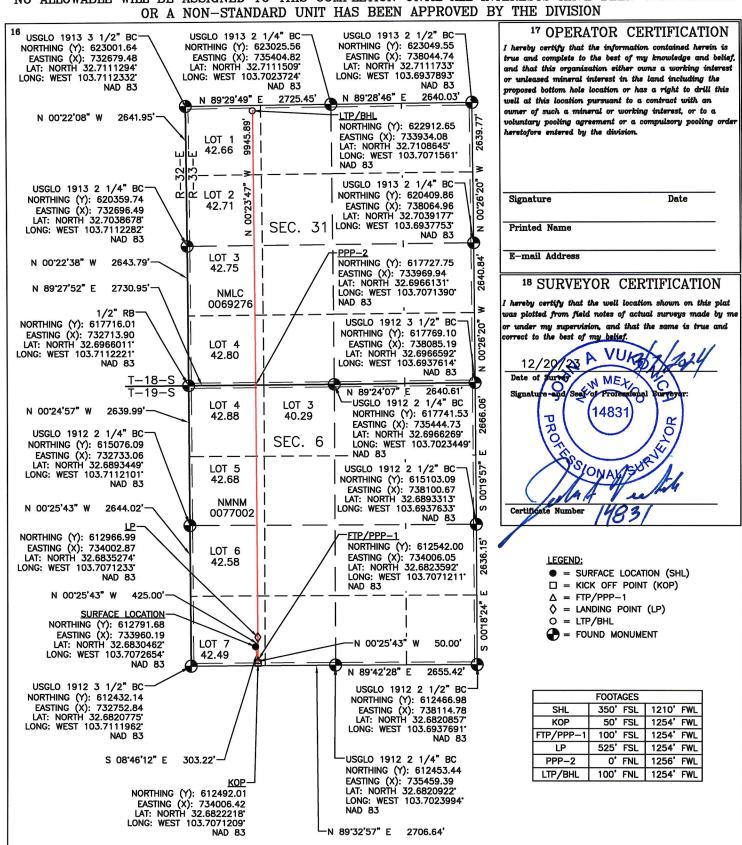

• Avant Exhibit C-1: General Location Map(s)

• Avant Exhibit C-2: C-102(s)

• Avant Exhibit C-3: Tract and Spacing Unit Depictions

• Avant Exhibit C-4: Interest Calculation for Spacing Units

• Avant Exhibit C-5: Map of Non-Standard Spacing Unit