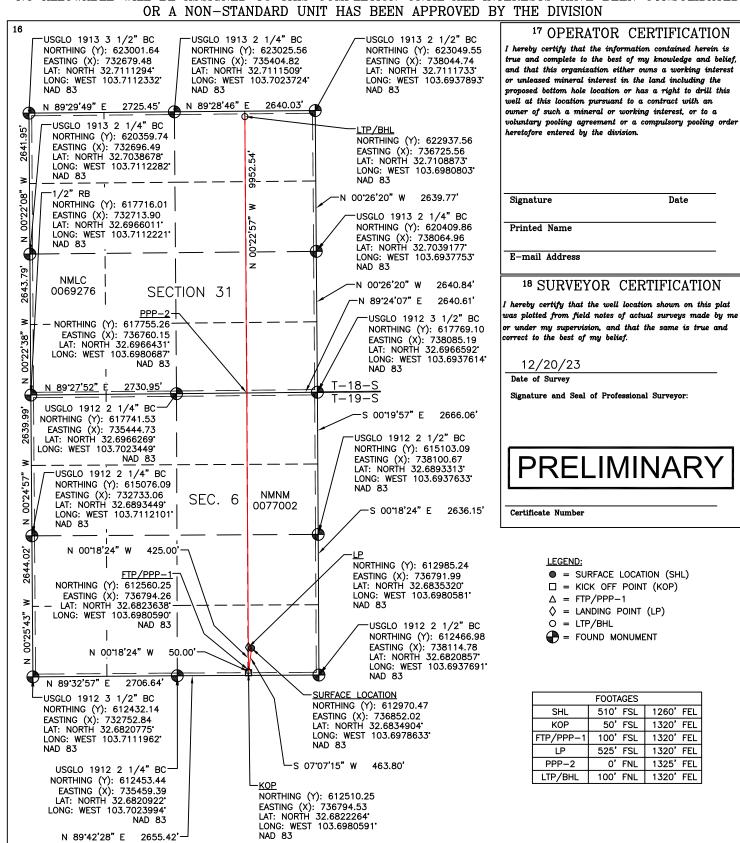

• Avant Exhibit C-1: General Location Map(s)

• Avant Exhibit C-2: C-102(s)

• Avant Exhibit C-3: Tract and Spacing Unit Depictions

• Avant Exhibit C-4: Interest Calculation for Spacing Units

• Avant Exhibit C-5: Map of Non-Standard Spacing Unit