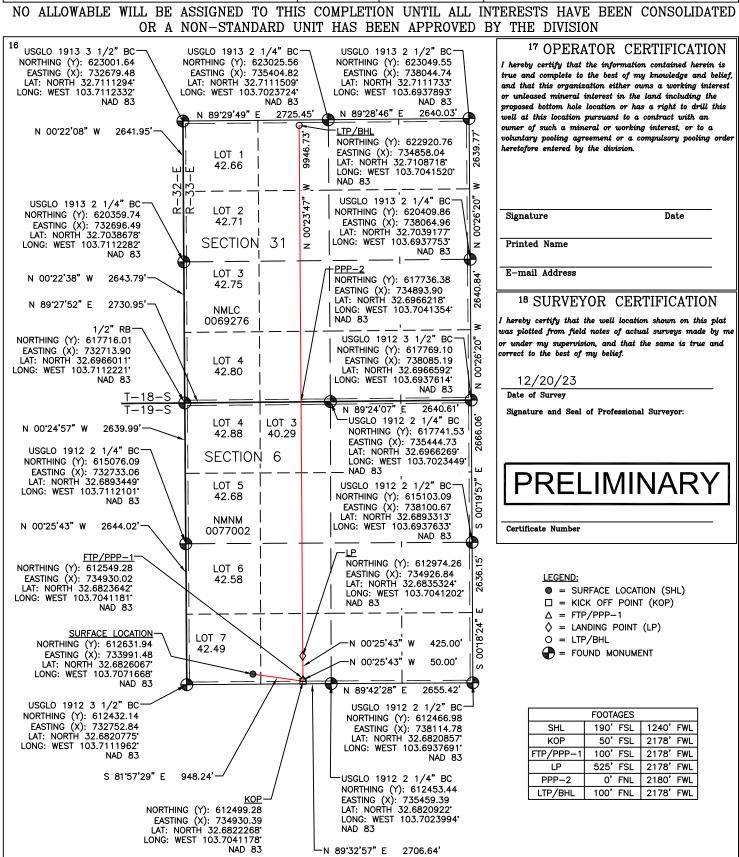

• Avant Exhibit C-1: General Location Map(s)

• Avant Exhibit C-2: C-102(s)

• Avant Exhibit C-3: Tract and Spacing Unit Depictions

• Avant Exhibit C-4: Interest Calculation for Spacing Units

• Avant Exhibit C-5: Map of Non-Standard Spacing Unit