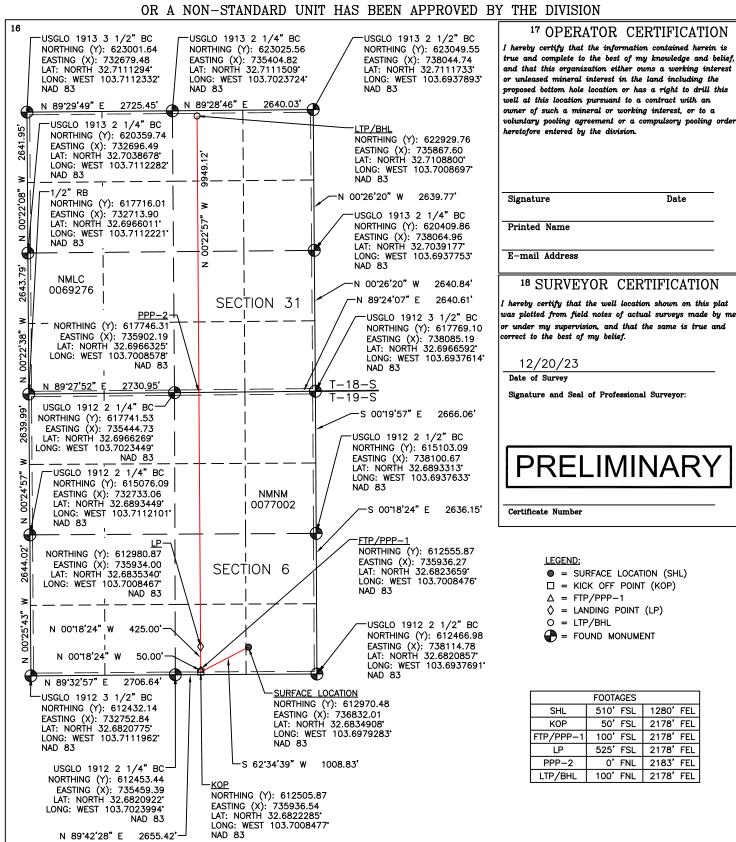

• Avant Exhibit C-1: General Location Map(s)

• Avant Exhibit C-2: C-102(s)

• Avant Exhibit C-3: Tract and Spacing Unit Depictions

• Avant Exhibit C-4: Interest Calculation for Spacing Units

• Avant Exhibit C-5: Map of Non-Standard Spacing Unit