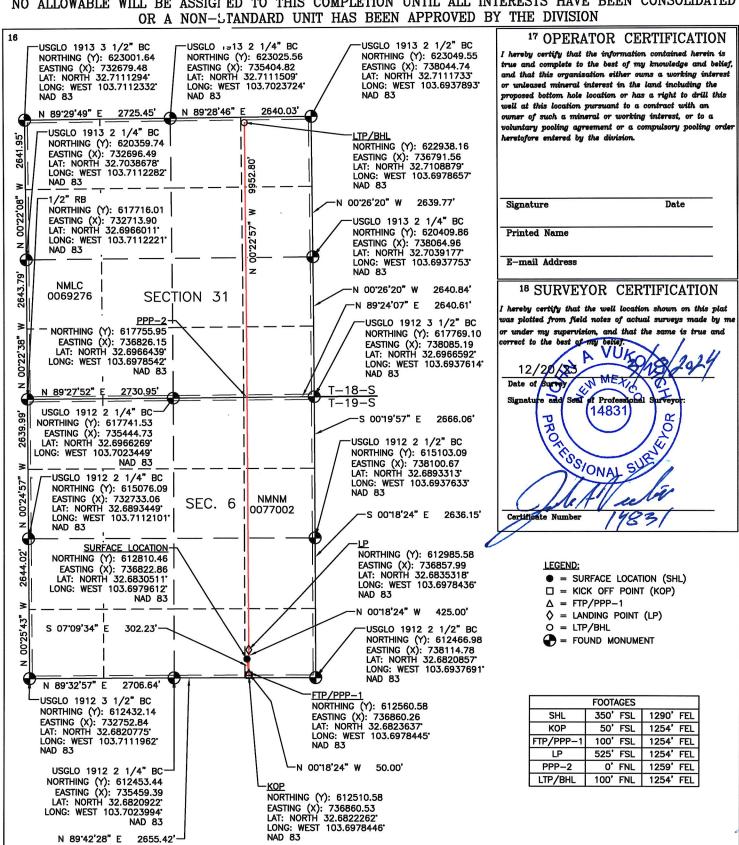

• Avant Exhibit C-1: General Location Map(s)

• Avant Exhibit C-2: C-102(s)

• Avant Exhibit C-3: Tract and Spacing Unit Depictions

• Avant Exhibit C-4: Interest Calculation for Spacing Units

• Avant Exhibit C-5: Map of Non-Standard Spacing Unit