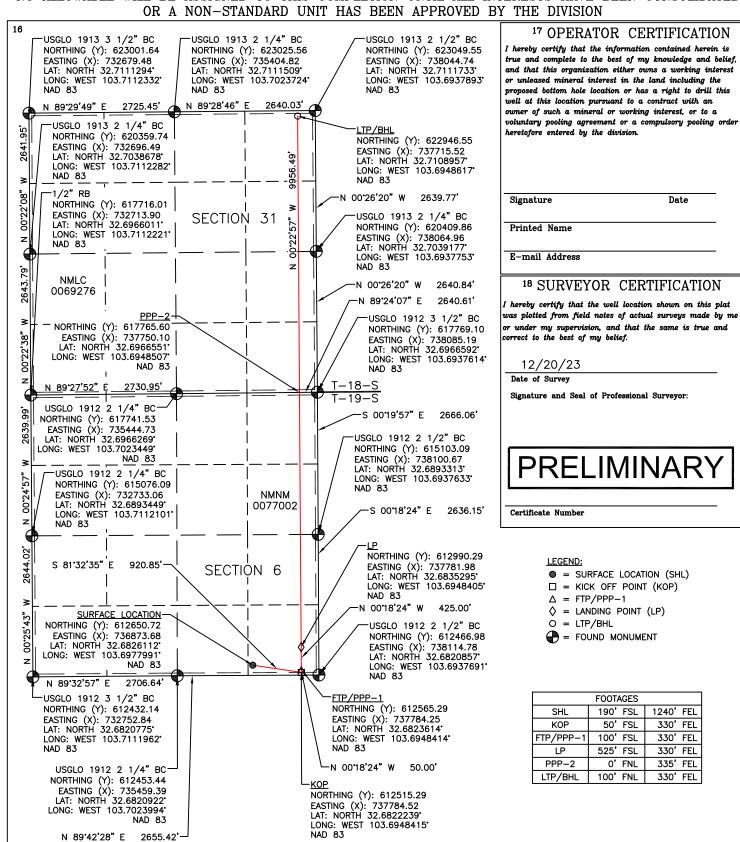

• Avant Exhibit C-1: General Location Map(s)

• Avant Exhibit C-2: C-102(s)

• Avant Exhibit C-3: Tract and Spacing Unit Depictions

• Avant Exhibit C-4: Interest Calculation for Spacing Units

• Avant Exhibit C-5: Map of Non-Standard Spacing Unit