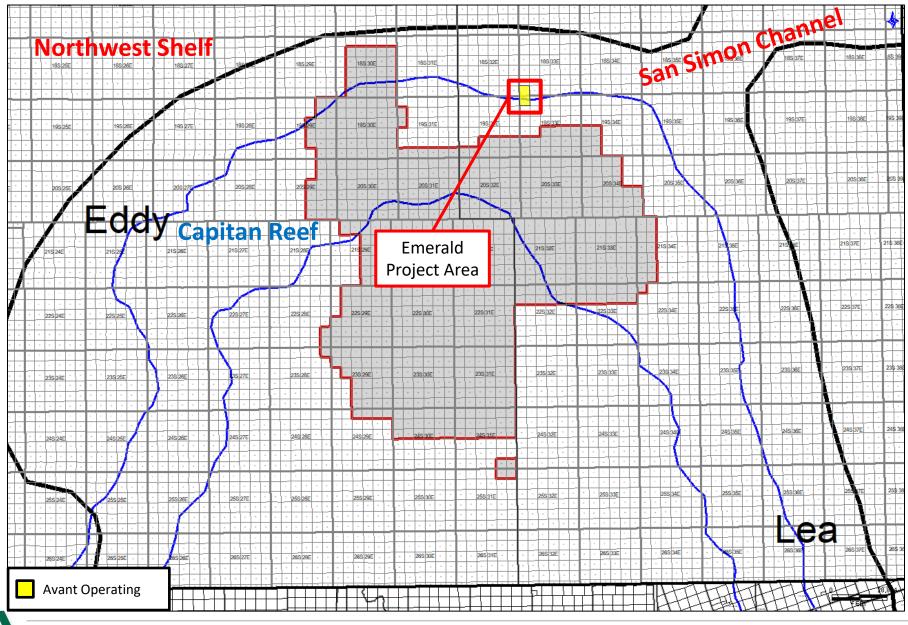

• Avant Exhibit C-1: General Location Map(s)

• Avant Exhibit C-2: C-102(s)

• Avant Exhibit C-3: Tract and Spacing Unit Depictions

• Avant Exhibit C-4: Interest Calculation for Spacing Units

• Avant Exhibit C-5: Map of Non-Standard Spacing Unit