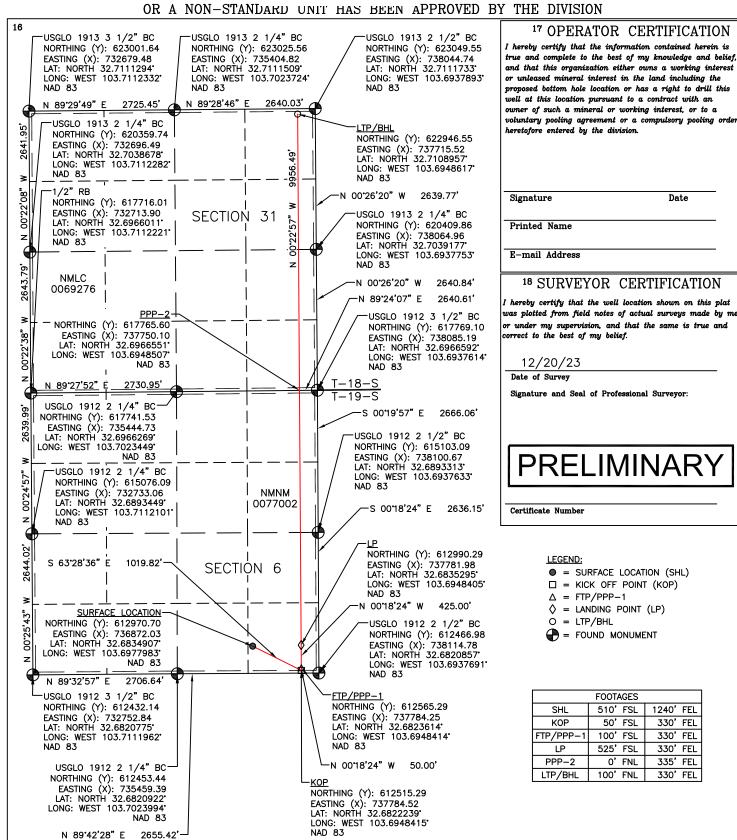

• Avant Exhibit C-1: General Location Map(s)

• Avant Exhibit C-2: C-102(s)

• Avant Exhibit C-3: Tract and Spacing Unit Depictions

• Avant Exhibit C-4: Interest Calculation for Spacing Units

• Avant Exhibit C-5: Map of Non-Standard Spacing Unit