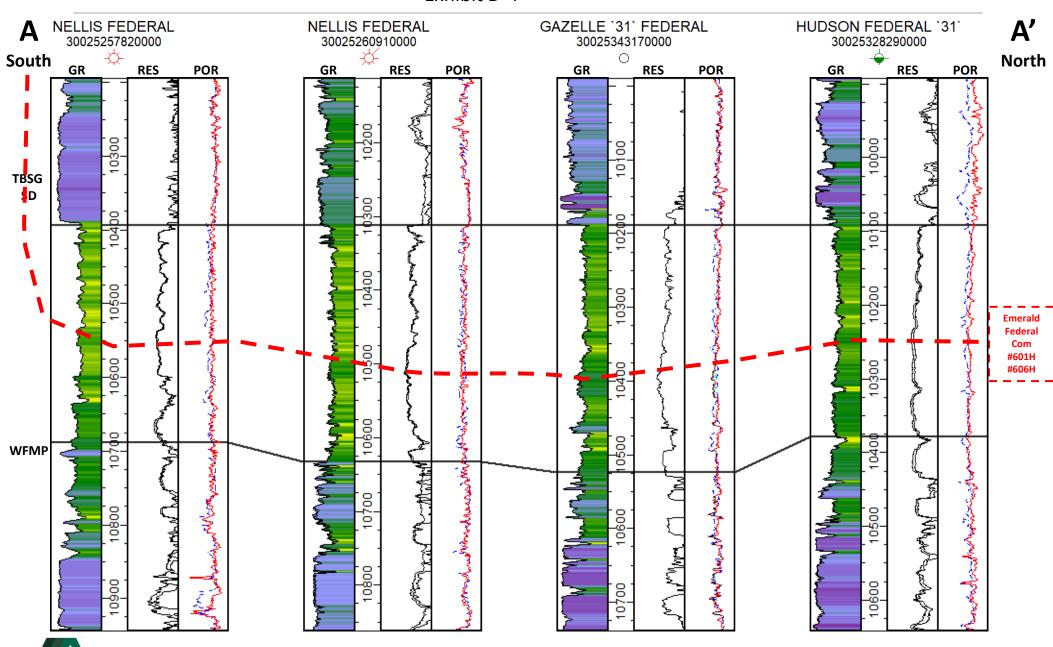

• Avant Exhibit D-3: Bone Spring Cross Section Locator Map

• Avant Exhibit D-4: Stratigraphic Cross-Section

**Avant Exhibit E:** Notice Affidavit

• Notice Letter to Interested Parties

Certified Mail Receipts