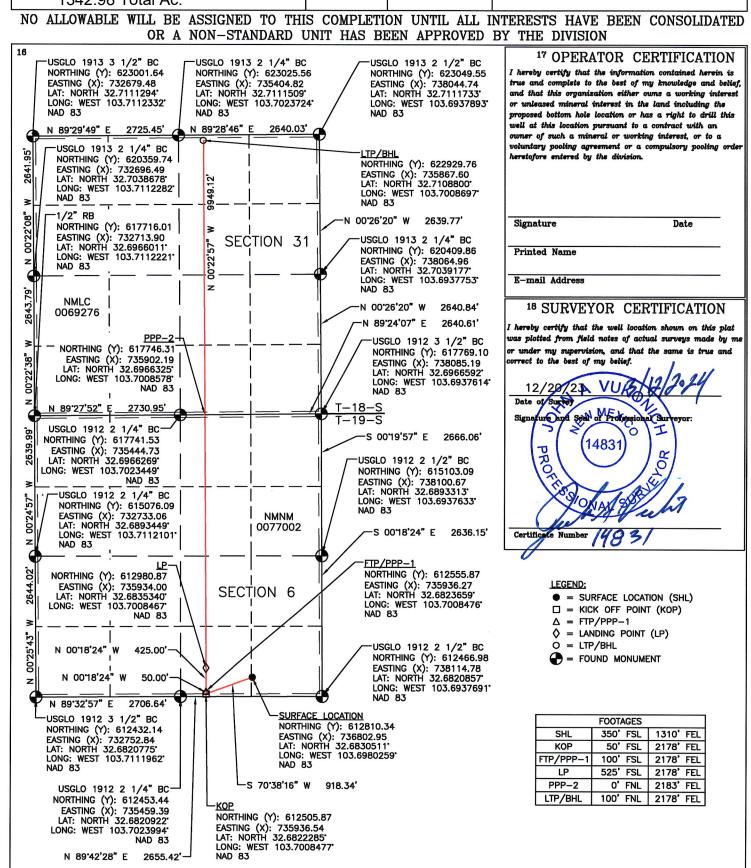

• Avant Exhibit C-1: General Location Map(s)

• Avant Exhibit C-2: C-102(s)

• Avant Exhibit C-3: Tract and Spacing Unit Depictions

• Avant Exhibit C-4: Interest Calculation for Spacing Units

• Avant Exhibit C-5: Map of Non-Standard Spacing Unit