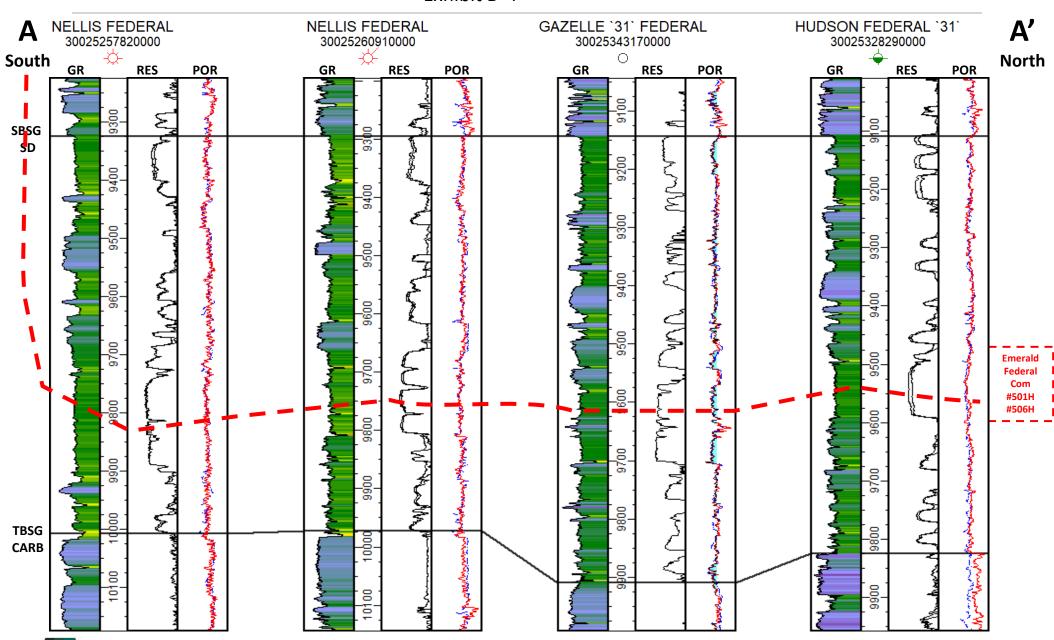

• Avant Exhibit D-3: Bone Spring Cross Section Locator Map

• Avant Exhibit D-4: Stratigraphic Cross-Section

**Avant Exhibit E:** Notice Affidavit

• Notice Letter to Interested Parties

Certified Mail Receipts