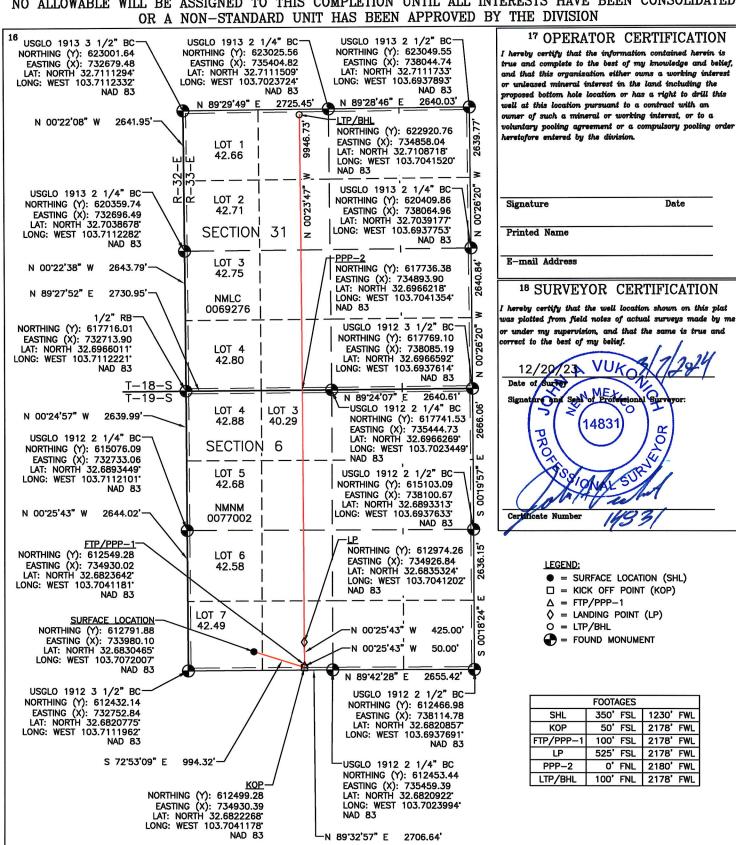

• Avant Exhibit C-1: General Location Map(s)

• Avant Exhibit C-2: C-102(s)

• Avant Exhibit C-3: Tract and Spacing Unit Depictions

• Avant Exhibit C-4: Interest Calculation for Spacing Units

• Avant Exhibit C-5: Map of Non-Standard Spacing Unit