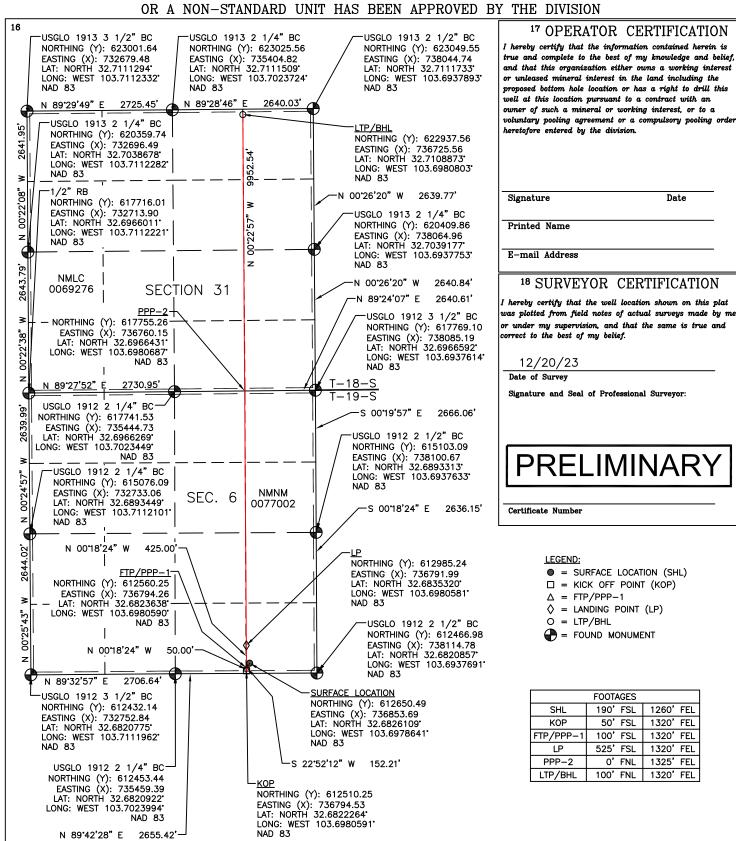

• Avant Exhibit C-1: General Location Map(s)

• Avant Exhibit C-2: C-102(s)

• Avant Exhibit C-3: Tract and Spacing Unit Depictions

• Avant Exhibit C-4: Interest Calculation for Spacing Units

• Avant Exhibit C-5: Map of Non-Standard Spacing Unit