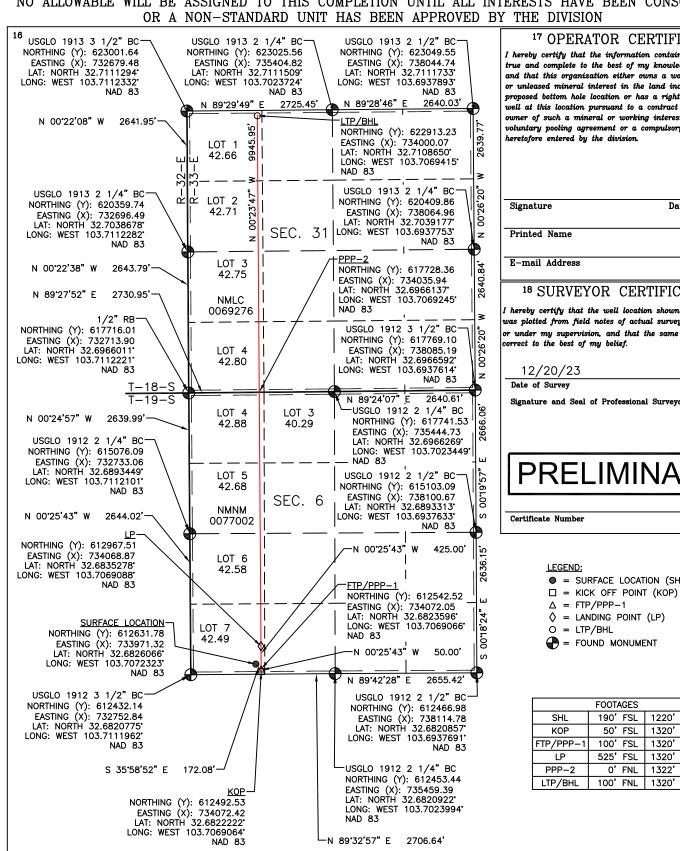

• Avant Exhibit C-1: General Location Map(s)

• Avant Exhibit C-2: C-102(s)

• Avant Exhibit C-3: Tract and Spacing Unit Depictions

• Avant Exhibit C-4: Interest Calculation for Spacing Units

• Avant Exhibit C-5: Map of Non-Standard Spacing Unit