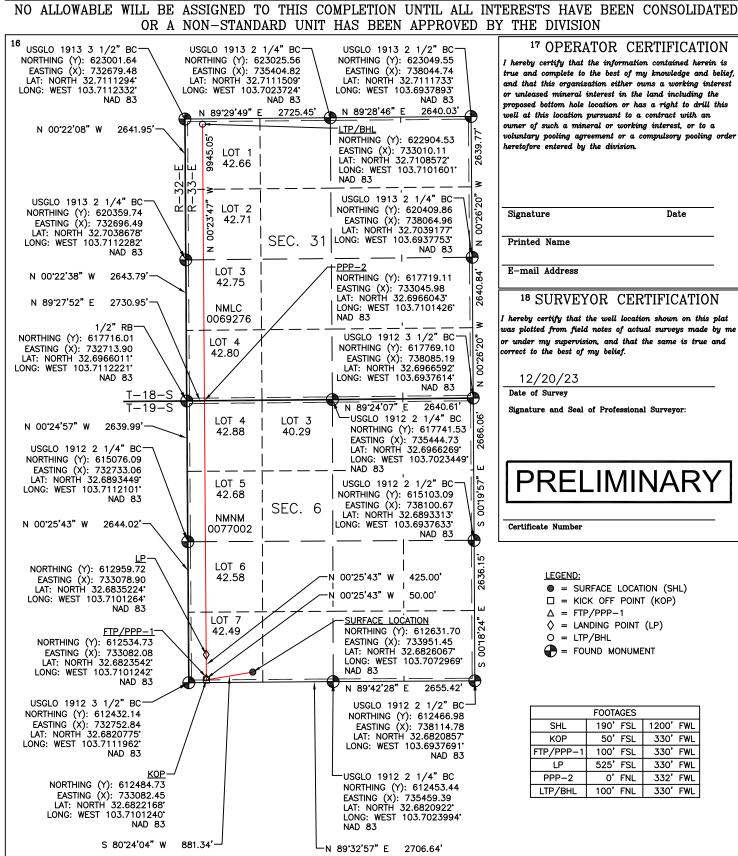

• Avant Exhibit C-1: General Location Map(s)

• Avant Exhibit C-2: C-102(s)

• Avant Exhibit C-3: Tract and Spacing Unit Depictions

• Avant Exhibit C-4: Interest Calculation for Spacing Units

• Avant Exhibit C-5: Map of Non-Standard Spacing Unit