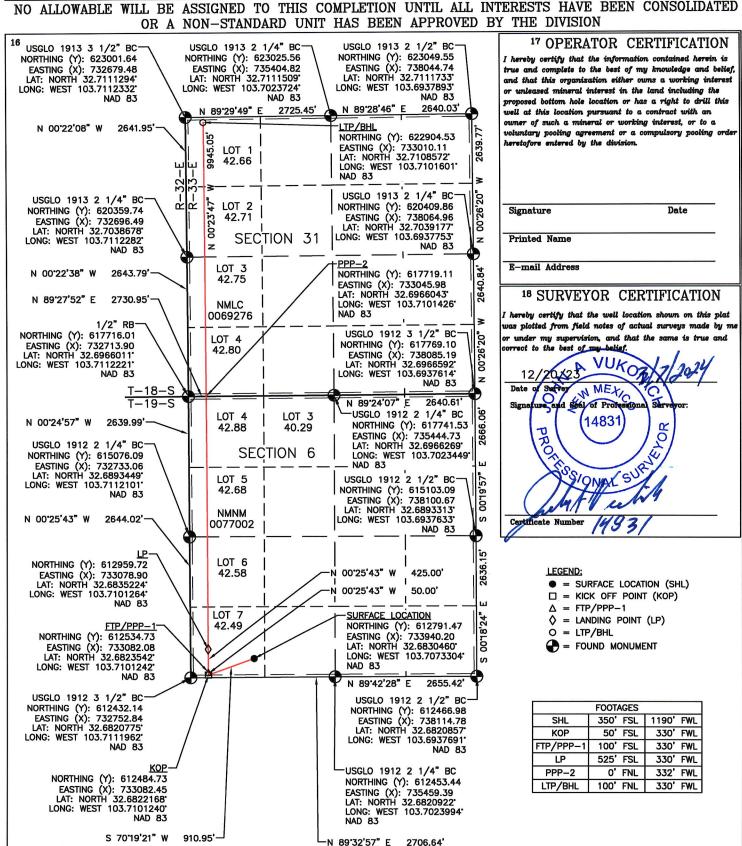

• Avant Exhibit C-1: General Location Map(s)

• Avant Exhibit C-2: C-102(s)

• Avant Exhibit C-3: Tract and Spacing Unit Depictions

• Avant Exhibit C-4: Interest Calculation for Spacing Units

• Avant Exhibit C-5: Map of Non-Standard Spacing Unit