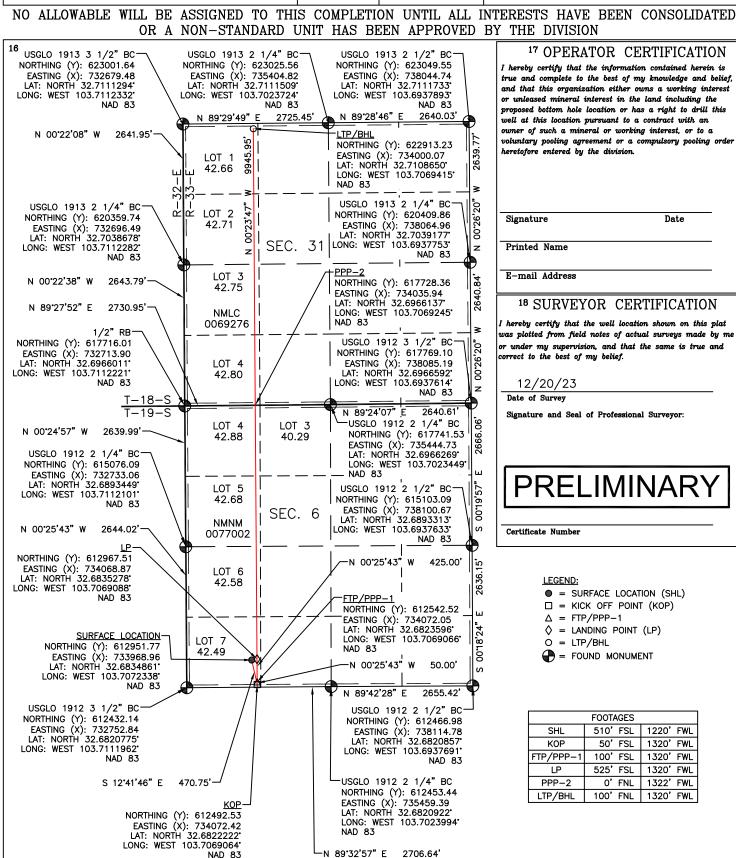

• Avant Exhibit C-1: General Location Map(s)

• Avant Exhibit C-2: C-102(s)

• Avant Exhibit C-3: Tract and Spacing Unit Depictions

• Avant Exhibit C-4: Interest Calculation for Spacing Units

• Avant Exhibit C-5: Map of Non-Standard Spacing Unit