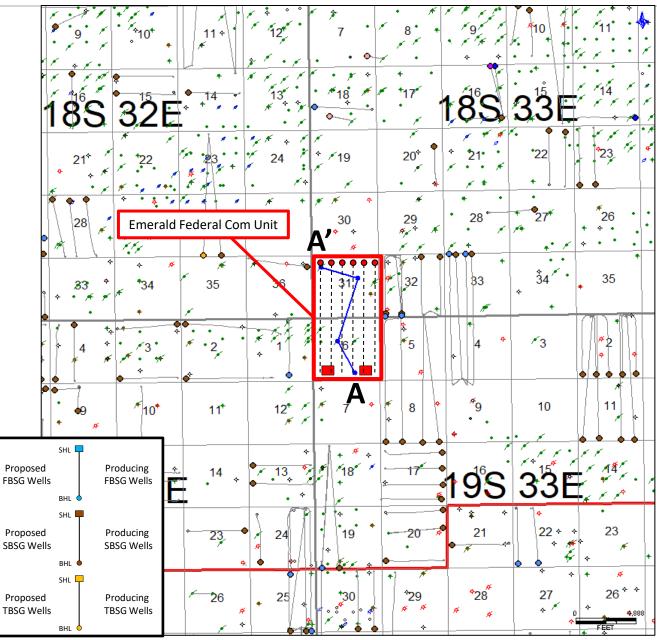

• Avant Exhibit D-3: Bone Spring Cross Section Locator Map

• Avant Exhibit D-4: Stratigraphic Cross-Section

**Avant Exhibit E:** Notice Affidavit

• Notice Letter to Interested Parties

Certified Mail Receipts