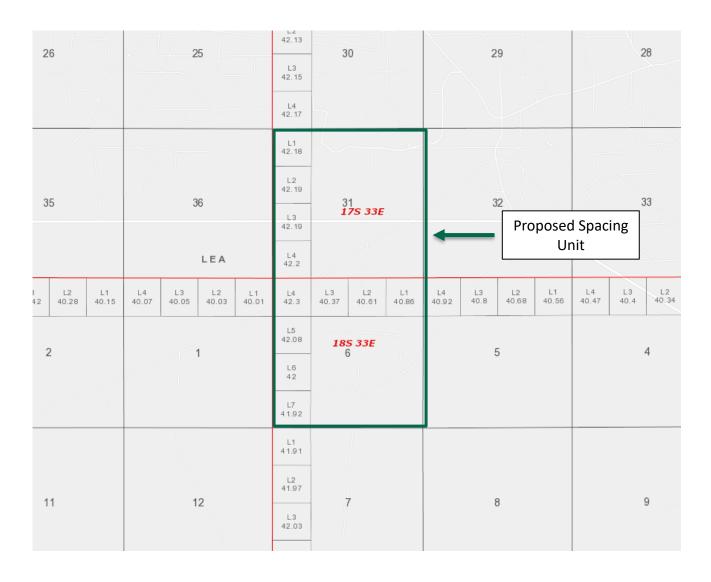

• Avant Exhibit C-1: General Location Map(s)

• Avant Exhibit C-2: C-102(s)

• Avant Exhibit C-3: Tract and Spacing Unit Depictions

• Avant Exhibit C-4: Interest Calculation for Spacing Units

• Avant Exhibit C-5: Map of Non-Standard Spacing Unit