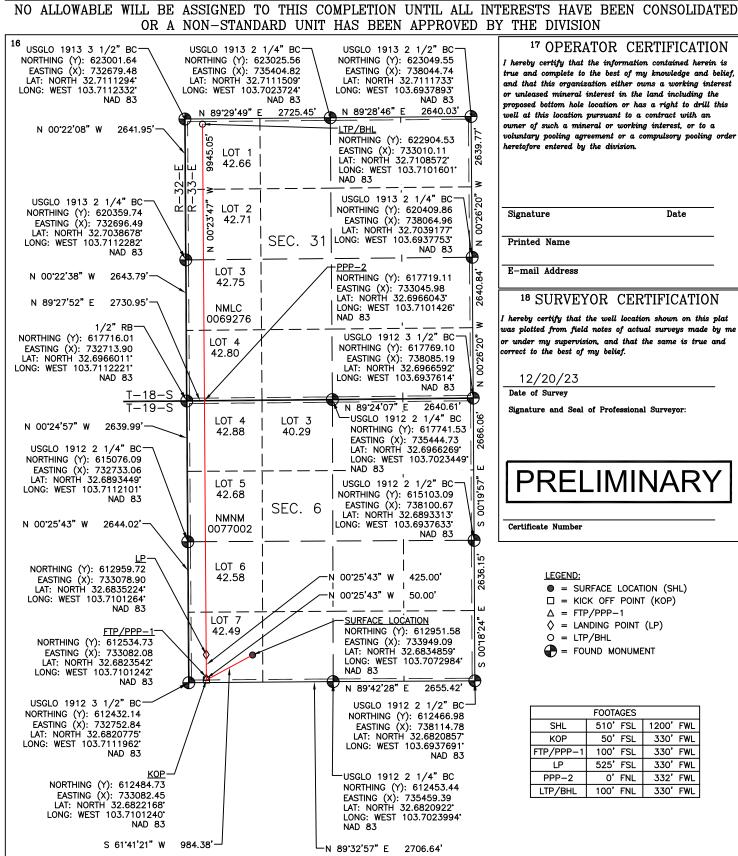

• Avant Exhibit C-1: General Location Map(s)

• Avant Exhibit C-2: C-102(s)

• Avant Exhibit C-3: Tract and Spacing Unit Depictions

• Avant Exhibit C-4: Interest Calculation for Spacing Units

• Avant Exhibit C-5: Map of Non-Standard Spacing Unit