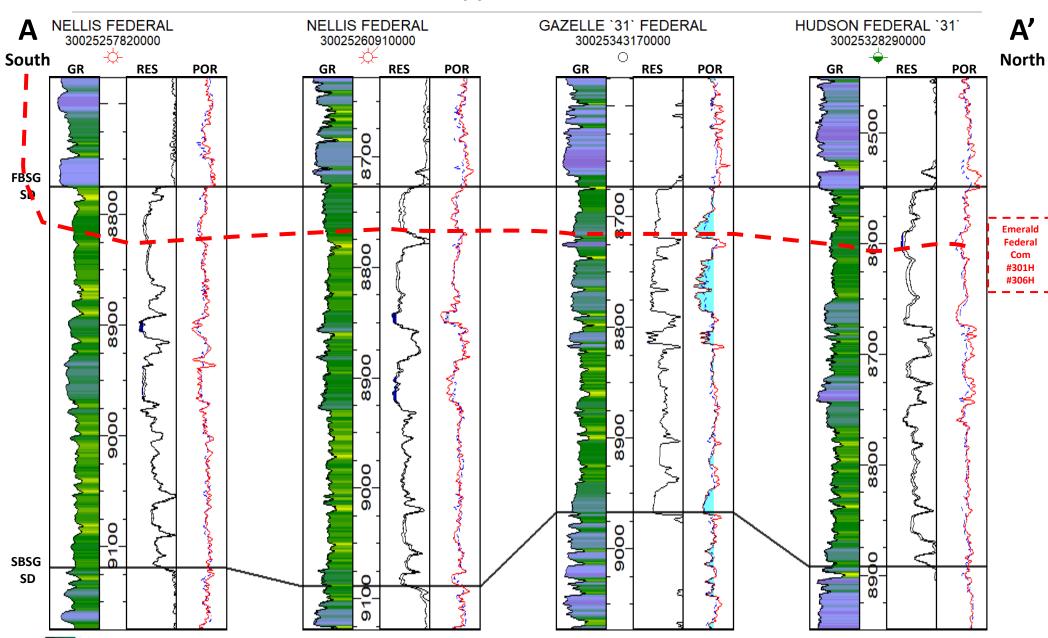

• Avant Exhibit D-3: Bone Spring Cross Section Locator Map

• Avant Exhibit D-4: Stratigraphic Cross-Section

**Avant Exhibit E:** Notice Affidavit

• Notice Letter to Interested Parties

Certified Mail Receipts