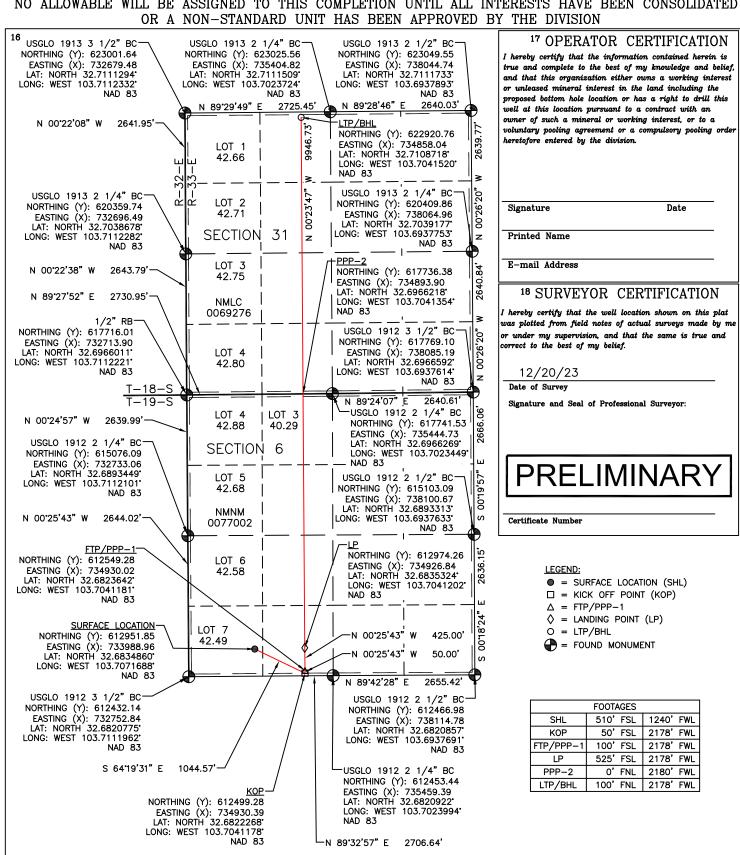

• Avant Exhibit C-1: General Location Map(s)

• Avant Exhibit C-2: C-102(s)

• Avant Exhibit C-3: Tract and Spacing Unit Depictions

• Avant Exhibit C-4: Interest Calculation for Spacing Units

• Avant Exhibit C-5: Map of Non-Standard Spacing Unit