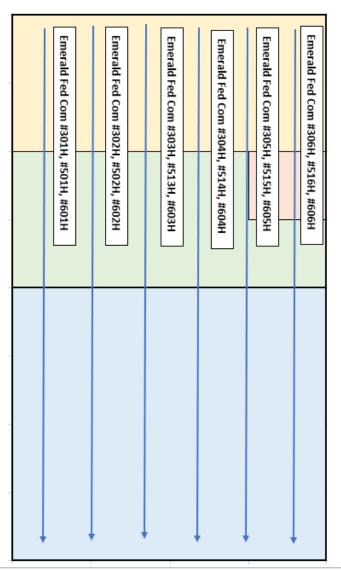

### Case No. 24376

Emerald Fed Com #301H

Emerald Fed Com #302H

Emerald Fed Com #303H

Emerald Fed Com #304H

Emerald Fed Com #305H

Emerald Fed Com #306H

Emerald Fed Com #501H

Emerald Fed Com #502H

Emerald Fed Com #513H

Emerald Fed Com #514H

Emerald Fed Com #515H

Emerald Fed Com #516H

Emerald Fed Com #601H

Emerald Fed Com #602H

Emerald Fed Com #603H

Emerald Fed Com #604H

Emerald Fed Com #605H

Emerald Fed Com #606H

Lea County, New Mexico

• Avant Exhibit C-1: General Location Map(s)

• Avant Exhibit C-2: C-102(s)

• Avant Exhibit C-3: Tract and Spacing Unit Depictions

• Avant Exhibit C-4: Interest Calculation for Spacing Units

• Avant Exhibit C-5: Map of Non-Standard Spacing Unit