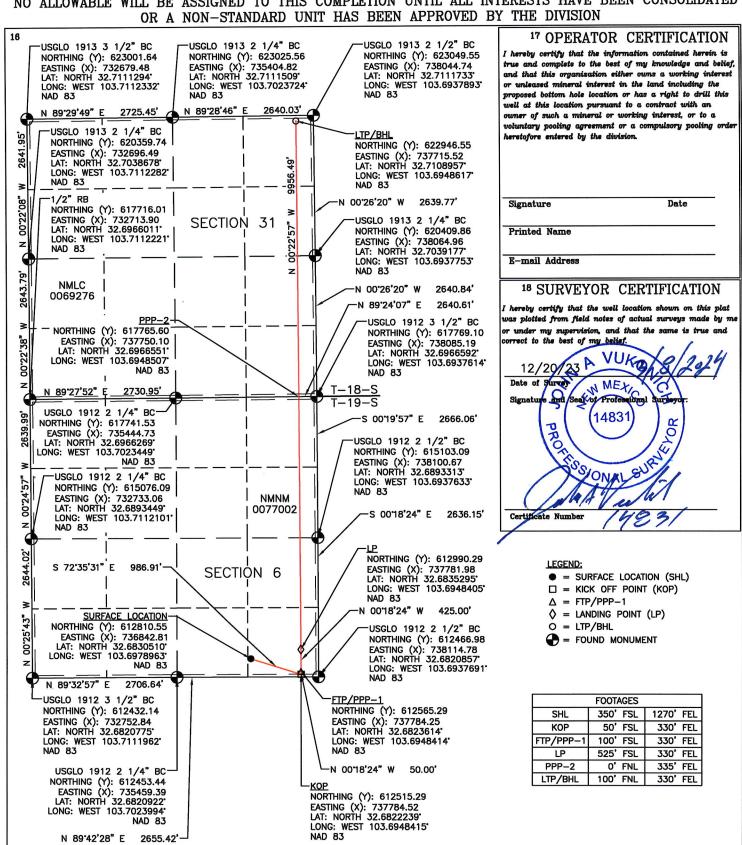

• Avant Exhibit C-1: General Location Map(s)

• Avant Exhibit C-2: C-102(s)

• Avant Exhibit C-3: Tract and Spacing Unit Depictions

• Avant Exhibit C-4: Interest Calculation for Spacing Units

• Avant Exhibit C-5: Map of Non-Standard Spacing Unit