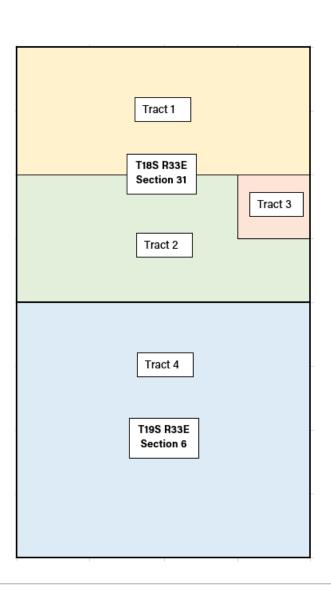

• Avant Exhibit C-1: General Location Map(s)

• Avant Exhibit C-2: C-102(s)

• Avant Exhibit C-3: Tract and Spacing Unit Depictions

• Avant Exhibit C-4: Interest Calculation for Spacing Units

• Avant Exhibit C-5: Map of Non-Standard Spacing Unit