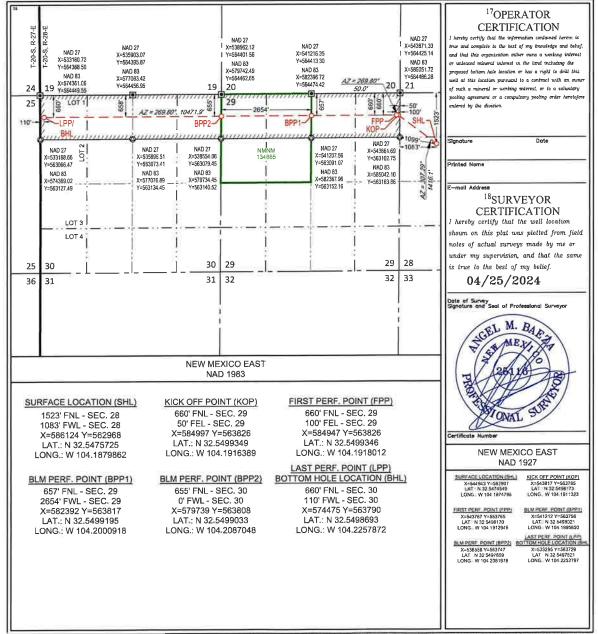

3. Applicant seeks to initially dedicate the above-referenced horizontal spacing unit to the proposed **Wayne Gaylord 2930 Fed Com 201H** well to be horizontally drilled from a surface hole location in the NE/4 of Section. 29, with a first take point in the NE4NE4 (Unit A) of Section 29 and a last take point in the NW4NW4 (Unit D) of Section 30.