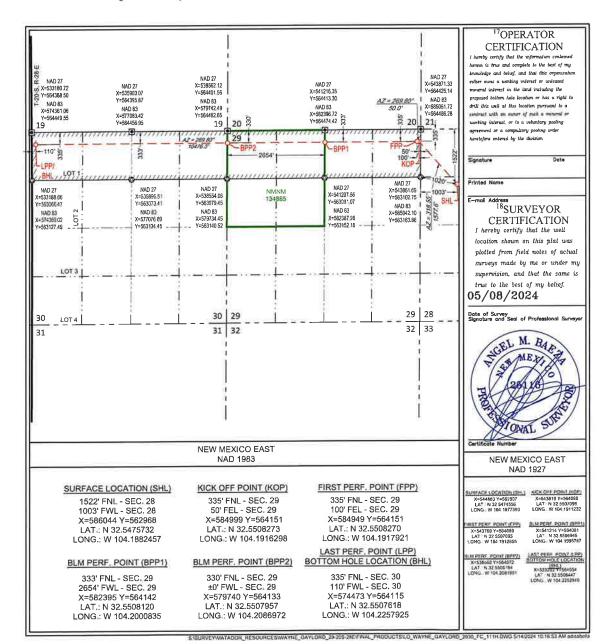

3. Applicant seeks to initially dedicate the above-referenced horizontal spacing unit to the proposed **Wayne Gaylord 2930 Fed Com 111H** and the **Wayne Gaylord 2930 Fed Com 121H** wells to be horizontally drilled from a surface hole location in the NE/4 of Section. 29, with first take points located in the NE4NE4 (Unit A) of Section 29 and last take points located in the NW4NW4 (Unit D) of Section 30. 4. This proposed horizontal well spacing unit will overlap a 160-acre vertical well spacing unit comprised of the NW4 of Section 30 dedicated to the Stonewall EP State No. 6 [30-015-24657], a gas well producing from the East Avalon Bone Spring Gas Pool [Code 3278] and currently operated by EOG Resources, Inc.