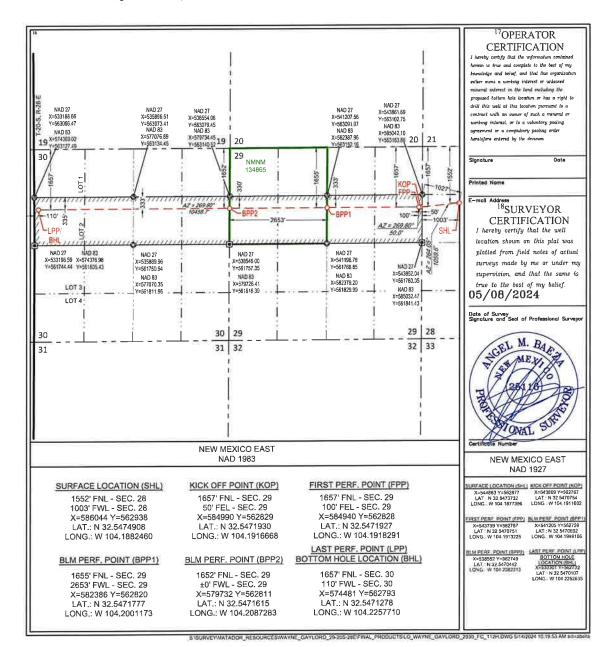

3. Applicant seeks to initially dedicate the above-referenced horizontal spacing unit to the following proposed wells:

- Wayne Gaylord 2930 Fed Com 201H well to be horizontally drilled from a surface hole location in the NE/4 of Section. 29, with a first take point in the NE4NE4 (Unit A) of Section 29 and a last take point in the NW4NW4 (Unit D) of Section 30, and
- Wayne Gaylord 2930 Fed Com 202H well to be horizontally drilled from a surface hole location in the NE/4 of Section. 29, with a first take point in the

SE4NE4 (Unit H) of Section 29 and a last take point in the SW4NW4 (Unit E) of Section 30.

4. The Division's district office has informed Applicant that these wells will be placed in the Burton Flats; Wolfcamp North (Gas) Pool (73520) although Applicant expects to produce oil from these wells. This application is being filed as an alternative to the simultaneously filed applications seeking to pool oil spacing units for these proposed wells.