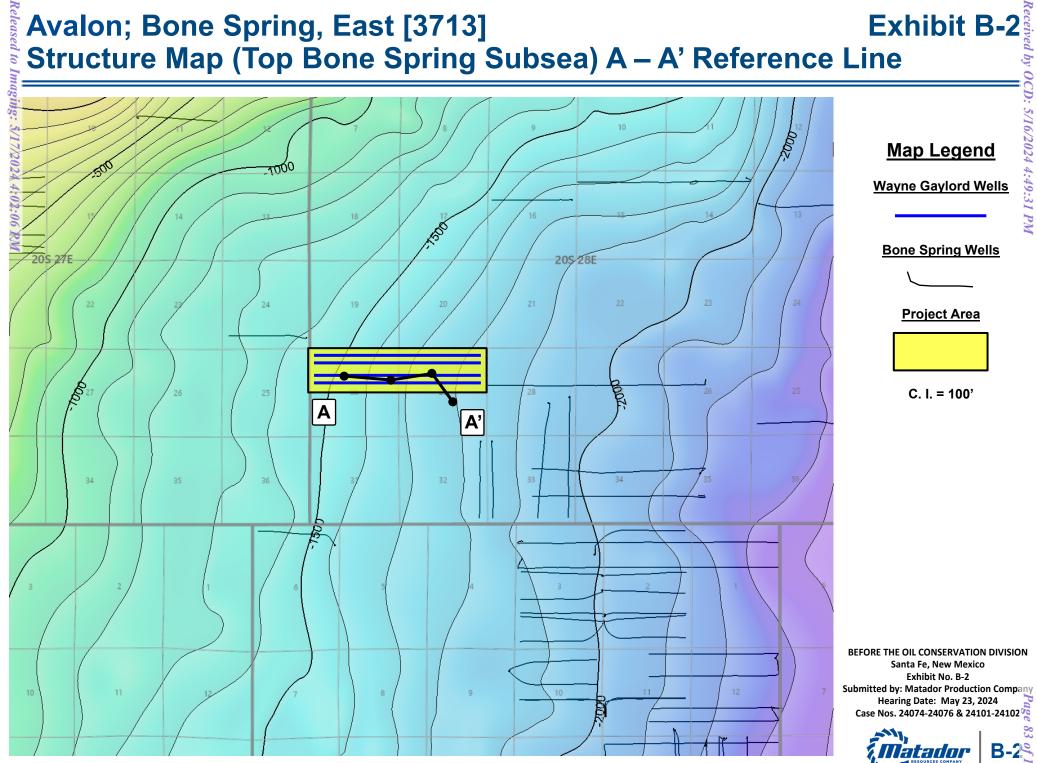

3. Applicant seeks to initially dedicate the above-referenced horizontal spacing unit to the proposed **Wayne Gaylord 2930 Fed Com 111H** and the **Wayne Gaylord 2930 Fed Com 121H** wells to be horizontally drilled from a surface hole location in the NE/4 of Section. 29, with first take points located in the NE4NE4 (Unit A) of Section 29 and last take points located in the NW4NW4 (Unit D) of Section 30. 4. This proposed horizontal well spacing unit will overlap a 160-acre vertical well spacing unit comprised of the NW4 of Section 30 dedicated to the Stonewall EP State No. 6 [30-015-24657], a gas well producing from the East Avalon Bone Spring Gas Pool [Code 3278] and currently operated by EOG Resources, Inc.

ATTORNEYS FOR MRC PERMIAN COMPANY

CASE :

**Application of MRC Permian Company for Approval of an Overlapping Horizontal Well Spacing Unit and Compulsory Pooling,** Eddy County, New Mexico. Applicant in the above-styled cause seeks an order (a) approving a standard, overlapping 320-acre, more or less, horizontal well spacing unit in the Bone Spring formation, Avalon; Bone Spring, East [Pool Code 3713], underlying the N2N2 of Sections 29 & 30, Township 20 South, Range 28 East, NMPM, Eddy County, New Mexico, and (b) pooling the uncommitted interests in this proposed unit. Said unit will be initially dedicated to the proposed Wayne Gaylord 2930 Fed Com 111H and the Wayne Gaylord 2930 Fed Com 121H wells to be horizontally drilled from a surface hole location in the NE/4 of Section. 29, with first take points located in the NE4NE4 (Unit A) of Section 29 and last take points located in the NW4NW4 (Unit D) of Section 30. This proposed horizontal well spacing unit will overlap a 160-acre vertical well spacing unit comprised of the NW4 of Section 30 dedicated to the Stonewall EP State No. 6 [30-015-24657], a gas well producing from the East Avalon Bone Spring Gas Pool [Code 3278] and currently operated by EOG Resources, Inc. Also, to be considered will be the cost of drilling and completing the wells and the allocation of the cost thereof, actual operating costs and charges for supervision, designation of Matador Production Company as operator of the proposed spacing unit, and a 200% charge for risk involved in drilling the wells. The subject area is located approximately 7 miles north of La Huerta, New Mexico.

| Received by OCD: 5/16/2024 4:49:31 PM                          | Page 32 g                                                                                         |
|----------------------------------------------------------------|---------------------------------------------------------------------------------------------------|
| Well #1                                                        | Wayne Gaylord 2930 Fed Com 111H (API pending)<br>SHL: 1522' FNL, 1003' FWL (Unit E) of Section 28 |
|                                                                | BHL: 335' FNL, 110' FWL (Lot 1) of Section 30                                                     |
|                                                                | Target: Bone Spring                                                                               |
|                                                                | Orientation: East-West                                                                            |
|                                                                | Completion: Standard Location                                                                     |
| Well #2                                                        | Wayne Gaylord 2930 Fed Com 121H (API pending)                                                     |
|                                                                | SHL: 1523' FNL, 1083' FWL (Unit E) of Section 28<br>BHL: 660' FNL, 110' FWL (Lot 1) of Section 30 |
|                                                                | Target: Bone Spring                                                                               |
|                                                                | Orientation: East-West                                                                            |
|                                                                | Completion: Standard Location                                                                     |
| Horizontal Well First and Last Take Points                     | Exhibit A-1                                                                                       |
| Completion Target (Formation, TVD and MD)                      | Exhibit A-5                                                                                       |
| AFE Capex and Operating Costs                                  |                                                                                                   |
| Drilling Supervision/Month \$                                  | \$8,000                                                                                           |
| Production Supervision/Month \$                                | \$800                                                                                             |
| Justification for Supervision Costs                            | Exhibit A                                                                                         |
| Requested Risk Charge                                          | 200%                                                                                              |
| Notice of Hearing                                              |                                                                                                   |
| Proposed Notice of Hearing                                     | See Application                                                                                   |
| Proof of Mailed Notice of Hearing (20 days before hearing)     | Exhibit E                                                                                         |
| Proof of Published Notice of Hearing (10 days before hearing)  | Exhibit F                                                                                         |
| Ownership Determination                                        |                                                                                                   |
| Land Ownership Schematic of the Spacing Unit                   | Exhibit A-2                                                                                       |
| Tract List (including lease numbers and owners)                | Exhibit A-2                                                                                       |
| If approval of Non-Standard Spacing Unit is requested, Tract   |                                                                                                   |
| List (including lease numbers and owners) of Tracts subject to |                                                                                                   |
| notice requirements.                                           | N/A                                                                                               |
| Pooled Parties (including ownership type)                      | Exhibit A-3                                                                                       |
| Unlocatable Parties to be Pooled                               | N/A                                                                                               |
| Ownership Depth Severance (including percentage above &        |                                                                                                   |
| below)                                                         | N/A                                                                                               |
| Joinder                                                        |                                                                                                   |
| Sample Copy of Proposal Letter                                 | Exhibit A-5                                                                                       |
| List of Interest Owners (ie Exhibit A of JOA)                  | Exhibit A-3                                                                                       |
| Chronology of Contact with Non-Joined Working Interests        | Exhibit A-6                                                                                       |
| Overhead Rates In Proposal Letter                              | Exhibit A-5                                                                                       |
| Cost Estimate to Drill and Complete                            | Exhibit A-5                                                                                       |
| Cost Estimate to Equip Well                                    | Exhibit A-5                                                                                       |
| Cost Estimate for Production Facilities                        | Exhibit A-5                                                                                       |
| Geology<br>Released to Imaging: 5/17/2024 4:02:06 PM           |                                                                                                   |

#### Received by OCD: 5/16/2024 4:49:31 PM

•

| <u>Received by OCD: 5/16/2024 4:49:31 PM</u>            | Page 33 o                                                                                                                  |
|---------------------------------------------------------|----------------------------------------------------------------------------------------------------------------------------|
| Summary (including special considerations)              | Exhibit B                                                                                                                  |
| Spacing Unit Schematic                                  | Exhibit B-1                                                                                                                |
| Gunbarrel/Lateral Trajectory Schematic                  | Exhibit B-2 and B-6                                                                                                        |
| Well Orientation (with rationale)                       | Exhibit B                                                                                                                  |
| Target Formation                                        | Exhibit B-3                                                                                                                |
| HSU Cross Section                                       | Exhibit B-3                                                                                                                |
| Depth Severance Discussion                              | N/A                                                                                                                        |
| Forms, Figures and Tables                               |                                                                                                                            |
| C-102                                                   | Exhibit A-1                                                                                                                |
| Tracts                                                  | Exhibit A-2                                                                                                                |
| Summary of Interests, Unit Recapitulation (Tracts)      | Exhibit A-3                                                                                                                |
| General Location Map (including basin)                  | Exhibit B-1                                                                                                                |
| Well Bore Location Map                                  | Exhibit B-2 and B-6                                                                                                        |
| Structure Contour Map - Subsea Depth                    | Exhibit B-2                                                                                                                |
| Cross Section Location Map (including wells)            | Exhibit B-3                                                                                                                |
| Cross Section (including Landing Zone)                  | Exhibit B-3                                                                                                                |
| Additional Information                                  |                                                                                                                            |
| Special Provisions/Stipulations                         | Applicant is also seeking approval, as needed, of an overlapping horizontal well spacing unit in the Bone Spring formation |
| CERTIFICATION: I hereby certify that the information pr | rovided in this checklist is complete and accurate.                                                                        |
| Printed Name (Attorney or Party Representative):        | Michael H. Feldewert                                                                                                       |
| Signed Name (Attorney or Party Representative):         | ytahal + + Mayers                                                                                                          |
| Date:                                                   | 5/16/2024                                                                                                                  |