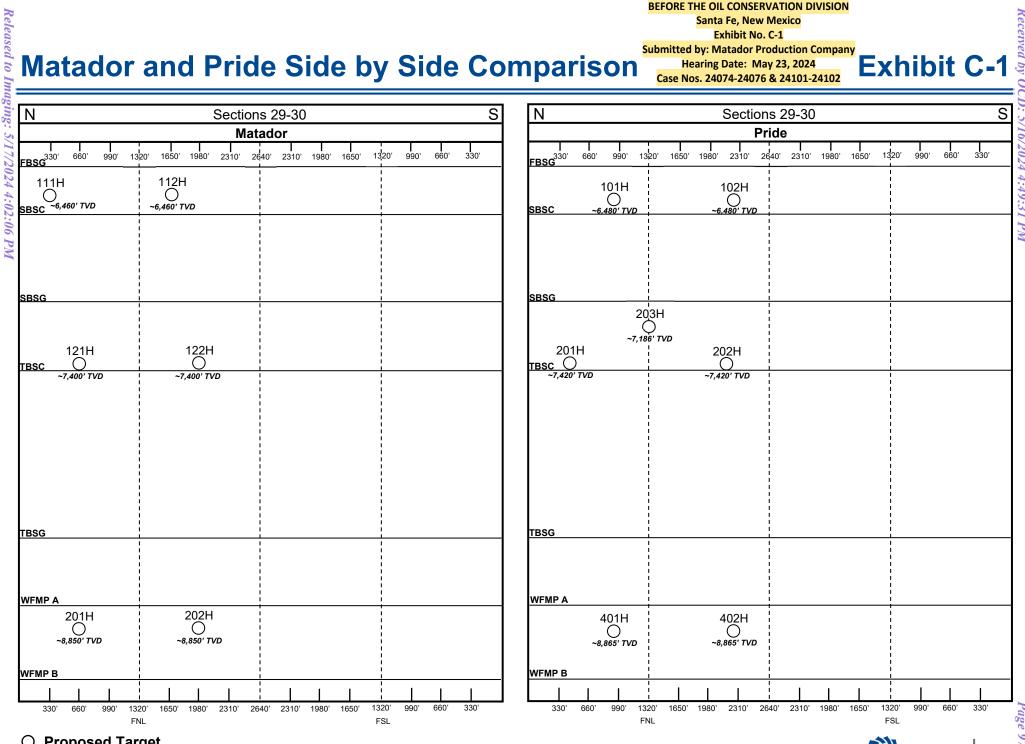

- Under Case 24101, MRC seeks to pool a standard 320-acre horizontal oil well spacing unit in the <u>Bone Spring</u> formation underlying the N2N2 of Sections 29 and 30, for the proposed Wayne Gaylord 2930 Fed Com 111H and the Wayne Gaylord 2930 Fed Com 121H wells. This proposed spacing unit overlaps an existing vertical well spacing unit comprised of the NW4 of Section 30 dedicated to the Stonewall EP State No 6 (30-015-24657), a gas well producing from the East Avalon Bone Spring Gas Pool [70870], currently operated by EOG Resources, Inc.
- Under Case 24102, MRC seeks to pool a standard 320-acre horizontal oil well spacing unit in the <u>Bone Spring</u> formation underlying the S2N2 of Sections 29 and 30, for the proposed Wayne Gaylord 2930 Fed Com 112H and the Wayne Gaylord 2930 Fed Com 122H wells. This proposed

spacing unit overlaps an existing vertical well spacing unit comprised of the NW4 of Section 30 dedicated to the Stonewall EP State No. 6 (30-015-24657), a gas well producing from the East Avalon Bone Spring Gas Pool [70870], currently operated by EOG Resources, Inc.

- Under Case 24074, MRC seeks to pool a standard 320-acre horizontal oil well spacing unit in the <u>Wolfcamp</u> formation underlying the N2N2 of Sections 29 and 30, for the proposed Wayne Gaylord 2930 Fed Com 201H.
- Under Case 24075, MRC seeks to pool a standard 320-acre horizontal oil well spacing unit in the <u>Wolfcamp</u> formation underlying the S2N2 of Sections 29 and 30, for the proposed Wayne Gaylord 2930 Fed Com 202H.
- Under Case 24076, MRC <u>alternatively</u> seeks to pool a standard 640-acre horizontal spacing unit in the <u>Wolfcamp</u> formation underlying the N/2 of Sections 29 and 30, for the proposed Wayne Gaylord 2930 Fed Com 201H and Wayne Gaylord 2930 Fed Com 202H wells.<sup>1</sup>

3. Applicant seeks to initially dedicate the above-referenced horizontal spacing unit to the proposed **Wayne Gaylord 2930 Fed Com 111H** and the **Wayne Gaylord 2930 Fed Com 121H** wells to be horizontally drilled from a surface hole location in the NE/4 of Section. 29, with first take points located in the NE4NE4 (Unit A) of Section 29 and last take points located in the NW4NW4 (Unit D) of Section 30. 4. This proposed horizontal well spacing unit will overlap a 160-acre vertical well spacing unit comprised of the NW4 of Section 30 dedicated to the Stonewall EP State No. 6 [30-015-24657], a gas well producing from the East Avalon Bone Spring Gas Pool [Code 3278] and currently operated by EOG Resources, Inc.

3. Applicant seeks to initially dedicate the above-referenced horizontal spacing unit to the proposed **Wayne Gaylord 2930 Fed Com 112H** and the **Wayne Gaylord 2930 Fed Com 122H** wells to be horizontally drilled from a surface hole location in the NE/4 of Section. 29, with first take points located in the SE4NE4 (Unit H) of Section 29 and last take points located in the SW4NW4 (Unit E) of Section 30. 4. This proposed horizontal well spacing unit will overlap a 160-acre vertical well spacing unit comprised of the NW4 of Section 30 dedicated to the Stonewall EP State No. 6 [30-015-24657], a gas well producing from the East Avalon Bone Spring Gas Pool [Code 3278] and currently operated by EOG Resources, Inc.