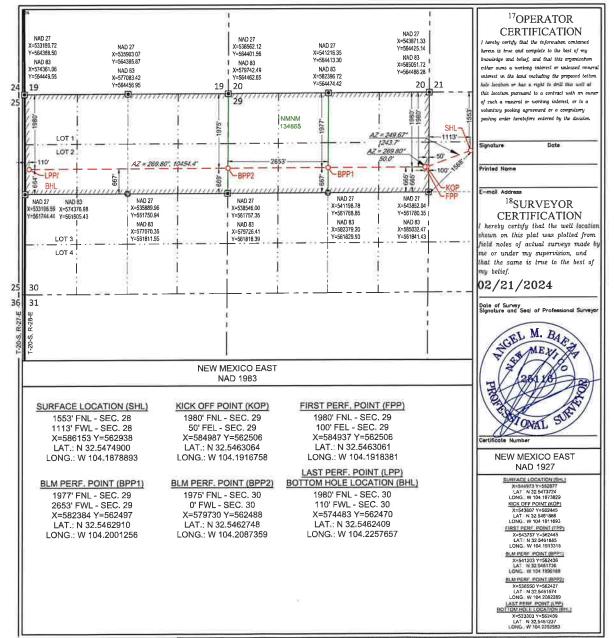

3. Applicant seeks to initially dedicate the above-referenced horizontal spacing unit to the proposed **Wayne Gaylord 2930 Fed Com 112H** and the **Wayne Gaylord 2930 Fed Com 122H** wells to be horizontally drilled from a surface hole location in the NE/4 of Section. 29, with first take points located in the SE4NE4 (Unit H) of Section 29 and last take points located in the SW4NW4 (Unit E) of Section 30. 4. This proposed horizontal well spacing unit will overlap a 160-acre vertical well spacing unit comprised of the NW4 of Section 30 dedicated to the Stonewall EP State No. 6 [30-015-24657], a gas well producing from the East Avalon Bone Spring Gas Pool [Code 3278] and currently operated by EOG Resources, Inc.

| Received by OCD: 5/16/2024 4:49:31 PM                                                       | Page 29 Wayna Gaylord 2020 End Com 201H (API panding)                                             |
|---------------------------------------------------------------------------------------------|---------------------------------------------------------------------------------------------------|
| Well #1                                                                                     | Wayne Gaylord 2930 Fed Com 201H (API pending)<br>SHL: 1523' FNL, 1113' FWL (Unit E) of Section 28 |
|                                                                                             | BHL: 660' FNL, 110' FWL (Lot 1) of Section 30                                                     |
|                                                                                             | Target: Wolfcamp                                                                                  |
|                                                                                             | Orientation: East-West                                                                            |
|                                                                                             | Completion: Standard Location                                                                     |
| Well #2                                                                                     | Wayne Gaylord 2930 Fed Com 202H (API pending)                                                     |
|                                                                                             | SHL: 1553' FNL, 1113' FWL (Unit E) of Section 28                                                  |
|                                                                                             | BHL: 1980' FNL, 110' FWL (Lot 2) of Section 30<br>Target: Wolfcamp                                |
|                                                                                             | Orientation: East-West                                                                            |
|                                                                                             | Completion: Standard Location                                                                     |
| Horizontal Well First and Last Take Points                                                  | Exhibit A-1                                                                                       |
| Completion Target (Formation, TVD and MD)                                                   | Exhibit A-5                                                                                       |
|                                                                                             |                                                                                                   |
| AFE Capex and Operating Costs                                                               |                                                                                                   |
| Drilling Supervision/Month \$                                                               | \$8,000                                                                                           |
| Production Supervision/Month \$                                                             | \$800                                                                                             |
| Justification for Supervision Costs                                                         | Exhibit A                                                                                         |
| Requested Risk Charge                                                                       | 200%                                                                                              |
| Notice of Hearing                                                                           |                                                                                                   |
| Proposed Notice of Hearing                                                                  | See Application                                                                                   |
| Proof of Mailed Notice of Hearing (20 days before hearing)                                  | Exhibit E                                                                                         |
| Proof of Published Notice of Hearing (10 days before hearing)                               | Exhibit F                                                                                         |
| Ownership Determination                                                                     |                                                                                                   |
| Land Ownership Schematic of the Spacing Unit                                                | Exhibit A-2                                                                                       |
| Tract List (including lease numbers and owners)                                             | Exhibit A-2                                                                                       |
| If approval of Non-Standard Spacing Unit is requested, Tract                                |                                                                                                   |
| List (including lease numbers and owners) of Tracts subject to                              |                                                                                                   |
| notice requirements.                                                                        | N/A                                                                                               |
| Pooled Parties (including ownership type)                                                   | Exhibit A-3                                                                                       |
| Lulacatable Partics to be Deeled                                                            |                                                                                                   |
| Unlocatable Parties to be Pooled<br>Ownership Depth Severance (including percentage above & | N/A                                                                                               |
| below)                                                                                      | N/A                                                                                               |
| Joinder                                                                                     |                                                                                                   |
| Sample Copy of Proposal Letter                                                              | Exhibit A-5                                                                                       |
| List of Interest Owners (ie Exhibit A of JOA)                                               | Exhibit A-3                                                                                       |
| Chronology of Contact with Non-Joined Working Interests                                     | Exhibit A-6                                                                                       |
| Overhead Rates In Proposal Letter                                                           | Exhibit A-5                                                                                       |
| Cost Estimate to Drill and Complete                                                         | Exhibit A-5                                                                                       |
| Cost Estimate to Equip Well                                                                 | Exhibit A-5                                                                                       |
| Cost Estimate for Production Facilities                                                     | Exhibit A-5                                                                                       |
|                                                                                             |                                                                                                   |