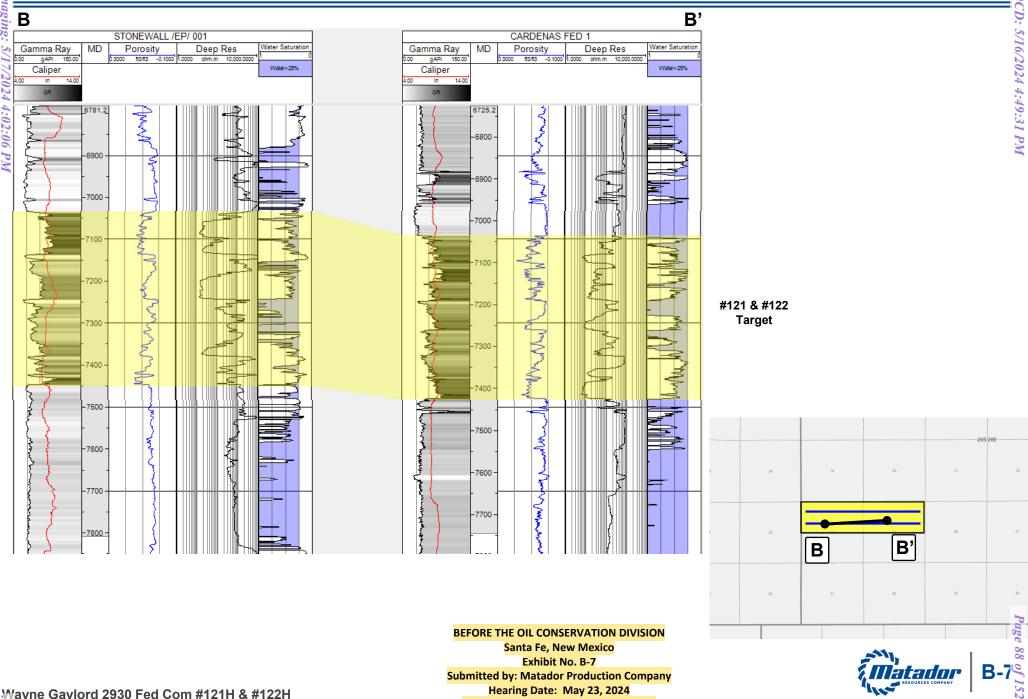

3. Applicant seeks to initially dedicate the above-referenced horizontal spacing unit to the proposed **Wayne Gaylord 2930 Fed Com 111H** and the **Wayne Gaylord 2930 Fed Com 121H** wells to be horizontally drilled from a surface hole location in the NE/4 of Section. 29, with first take points located in the NE4NE4 (Unit A) of Section 29 and last take points located in the NW4NW4 (Unit D) of Section 30. 4. This proposed horizontal well spacing unit will overlap a 160-acre vertical well spacing unit comprised of the NW4 of Section 30 dedicated to the Stonewall EP State No. 6 [30-015-24657], a gas well producing from the East Avalon Bone Spring Gas Pool [Code 3278] and currently operated by EOG Resources, Inc.

3. Applicant seeks to initially dedicate the above-referenced horizontal spacing unit to the proposed **Wayne Gaylord 2930 Fed Com 112H** and the **Wayne Gaylord 2930 Fed Com 122H** wells to be horizontally drilled from a surface hole location in the NE/4 of Section. 29, with first take points located in the SE4NE4 (Unit H) of Section 29 and last take points located in the SW4NW4 (Unit E) of Section 30. 4. This proposed horizontal well spacing unit will overlap a 160-acre vertical well spacing unit comprised of the NW4 of Section 30 dedicated to the Stonewall EP State No. 6 [30-015-24657], a gas well producing from the East Avalon Bone Spring Gas Pool [Code 3278] and currently operated by EOG Resources, Inc.