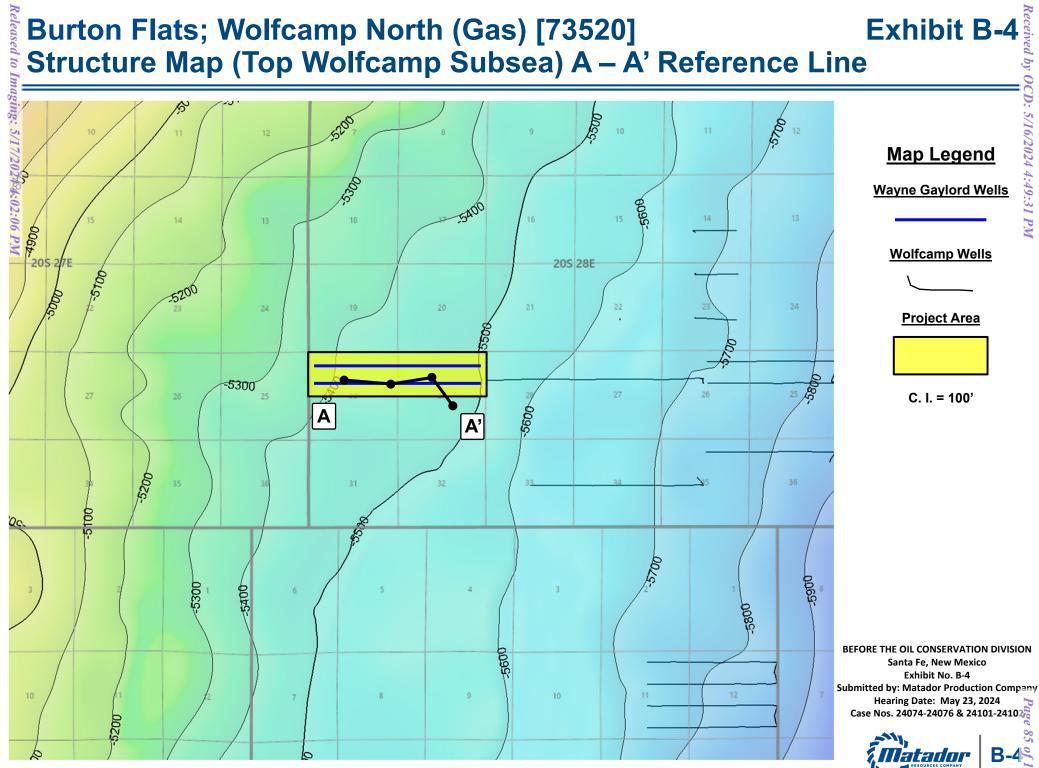

# ALL INFORMATION IN THE APPLICATION MUST BE SUPPORTED BY SIGNED AFFIDAVITS

| Case: 24076                                                                                                                                                                                                | APPLICANT'S RESPONSE                                       |
|------------------------------------------------------------------------------------------------------------------------------------------------------------------------------------------------------------|------------------------------------------------------------|
| Date                                                                                                                                                                                                       | May 23, 2024                                               |
| Applicant                                                                                                                                                                                                  | MRC Permian Company                                        |
|                                                                                                                                                                                                            |                                                            |
| Designated Operator & OGRID (affiliation if applicable)                                                                                                                                                    | Matador Production Company (OGRID No. 228937)              |
| Applicant's Counsel:                                                                                                                                                                                       | Holland & Hart LLP                                         |
| Case Title:                                                                                                                                                                                                | APPLICATION OF MRC PERMIAN COMPANY FOR                     |
|                                                                                                                                                                                                            | COMPULSORY POOLING, EDDY COUNTY, NEW                       |
| Entring of Annoarange (Intervenergy                                                                                                                                                                        | MEXICO.                                                    |
| Entries of Appearance/Intervenors:<br>Well Family                                                                                                                                                          | Pride Energy Company; EOG Resources, Inc.<br>Wayne Gaylord |
|                                                                                                                                                                                                            |                                                            |
| Formation/Pool                                                                                                                                                                                             |                                                            |
| Formation Name(s) or Vertical Extent:                                                                                                                                                                      | Wolfcamp                                                   |
| Primary Product (Oil or Gas):                                                                                                                                                                              | Oil                                                        |
| Pooling this vertical extent:                                                                                                                                                                              | N/A                                                        |
| Pool Name and Pool Code:                                                                                                                                                                                   | Burton Flats; Wolfcamp, North (Gas) [73520]                |
| Well Location Setback Rules:                                                                                                                                                                               | Statewide rules                                            |
| Spacing Unit                                                                                                                                                                                               |                                                            |
| Type (Horizontal/Vertical)                                                                                                                                                                                 | Horizontal                                                 |
| Size (Acres)                                                                                                                                                                                               | 643.59-acres                                               |
| Building Blocks:                                                                                                                                                                                           | 160 acres                                                  |
| Orientation:                                                                                                                                                                                               | East-West                                                  |
| Description: TRS/County                                                                                                                                                                                    | N2 of Sections 29 and irregular Section 30, Township       |
|                                                                                                                                                                                                            | 20 South, Range 28 East, NMPM, Eddy County, New            |
|                                                                                                                                                                                                            | Mexico                                                     |
| Standard Horizontal Well Spacing Unit (Y/N), If No, describe                                                                                                                                               | Yes                                                        |
| and is approval of non-standard unit requested in this                                                                                                                                                     |                                                            |
| application?                                                                                                                                                                                               |                                                            |
| Other Situations                                                                                                                                                                                           | N1-                                                        |
| Depth Severance: Y/N. If yes, description                                                                                                                                                                  | Νο                                                         |
| Proximity Tracts: If yes, description                                                                                                                                                                      | Νο                                                         |
| Proximity Defining Well: if yes, description                                                                                                                                                               | N/A                                                        |
|                                                                                                                                                                                                            |                                                            |
|                                                                                                                                                                                                            |                                                            |
|                                                                                                                                                                                                            |                                                            |
|                                                                                                                                                                                                            | Add wells as needed                                        |
|                                                                                                                                                                                                            |                                                            |
| Applicant's Ownership in Each Tract<br>Well(s)<br>Name & API (if assigned), surface and bottom hole location,<br>footages, completion target, orientation, completion status<br>(standard or non-standard) | Exhibit A-4         Add wells as needed                    |

| Received by OCD: 5/16/2024 4:49:31 PM                                                       | Page 29 Wayna Gaylord 2020 End Com 201H (API panding)                                             |
|---------------------------------------------------------------------------------------------|---------------------------------------------------------------------------------------------------|
| Well #1                                                                                     | Wayne Gaylord 2930 Fed Com 201H (API pending)<br>SHL: 1523' FNL, 1113' FWL (Unit E) of Section 28 |
|                                                                                             | BHL: 660' FNL, 110' FWL (Lot 1) of Section 30                                                     |
|                                                                                             | Target: Wolfcamp                                                                                  |
|                                                                                             | Orientation: East-West                                                                            |
|                                                                                             | Completion: Standard Location                                                                     |
| Well #2                                                                                     | Wayne Gaylord 2930 Fed Com 202H (API pending)                                                     |
|                                                                                             | SHL: 1553' FNL, 1113' FWL (Unit E) of Section 28                                                  |
|                                                                                             | BHL: 1980' FNL, 110' FWL (Lot 2) of Section 30<br>Target: Wolfcamp                                |
|                                                                                             | Orientation: East-West                                                                            |
|                                                                                             | Completion: Standard Location                                                                     |
| Horizontal Well First and Last Take Points                                                  | Exhibit A-1                                                                                       |
| Completion Target (Formation, TVD and MD)                                                   | Exhibit A-5                                                                                       |
|                                                                                             |                                                                                                   |
| AFE Capex and Operating Costs                                                               |                                                                                                   |
| Drilling Supervision/Month \$                                                               | \$8,000                                                                                           |
| Production Supervision/Month \$                                                             | \$800                                                                                             |
| Justification for Supervision Costs                                                         | Exhibit A                                                                                         |
| Requested Risk Charge                                                                       | 200%                                                                                              |
| Notice of Hearing                                                                           |                                                                                                   |
| Proposed Notice of Hearing                                                                  | See Application                                                                                   |
| Proof of Mailed Notice of Hearing (20 days before hearing)                                  | Exhibit E                                                                                         |
| Proof of Published Notice of Hearing (10 days before hearing)                               | Exhibit F                                                                                         |
| Ownership Determination                                                                     |                                                                                                   |
| Land Ownership Schematic of the Spacing Unit                                                | Exhibit A-2                                                                                       |
| Tract List (including lease numbers and owners)                                             | Exhibit A-2                                                                                       |
| If approval of Non-Standard Spacing Unit is requested, Tract                                |                                                                                                   |
| List (including lease numbers and owners) of Tracts subject to                              |                                                                                                   |
| notice requirements.                                                                        | N/A                                                                                               |
| Pooled Parties (including ownership type)                                                   | Exhibit A-3                                                                                       |
| Lulacatable Partics to be Deeled                                                            |                                                                                                   |
| Unlocatable Parties to be Pooled<br>Ownership Depth Severance (including percentage above & | N/A                                                                                               |
| below)                                                                                      | N/A                                                                                               |
| Joinder                                                                                     |                                                                                                   |
| Sample Copy of Proposal Letter                                                              | Exhibit A-5                                                                                       |
| List of Interest Owners (ie Exhibit A of JOA)                                               | Exhibit A-3                                                                                       |
| Chronology of Contact with Non-Joined Working Interests                                     | Exhibit A-6                                                                                       |
| Overhead Rates In Proposal Letter                                                           | Exhibit A-5                                                                                       |
| Cost Estimate to Drill and Complete                                                         | Exhibit A-5                                                                                       |
| Cost Estimate to Equip Well                                                                 | Exhibit A-5                                                                                       |
| Cost Estimate for Production Facilities                                                     | Exhibit A-5                                                                                       |
|                                                                                             |                                                                                                   |