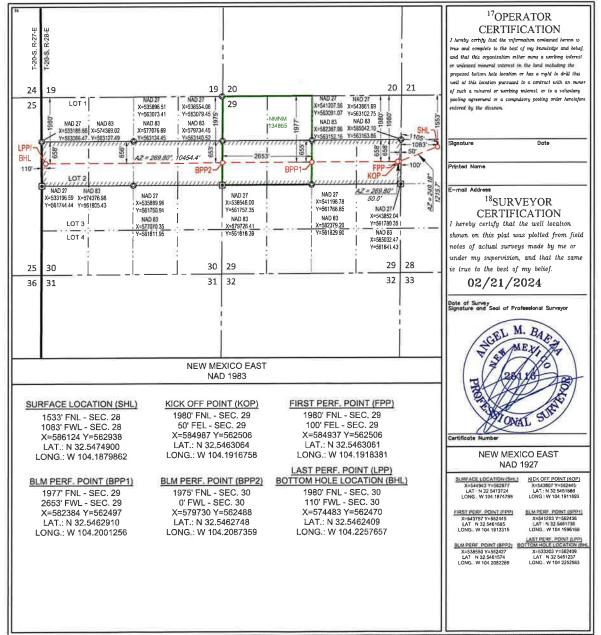

3. Applicant seeks to initially dedicate the above-referenced horizontal spacing unit to the proposed **Wayne Gaylord 2930 Fed Com 202H** well to be horizontally drilled from a surface hole location in the NE/4 of Section. 29, with a first take point in the SE4NE4 (Unit H) of Section 29 and a last take point in the SW4NW4 (Unit E) of Section 30.