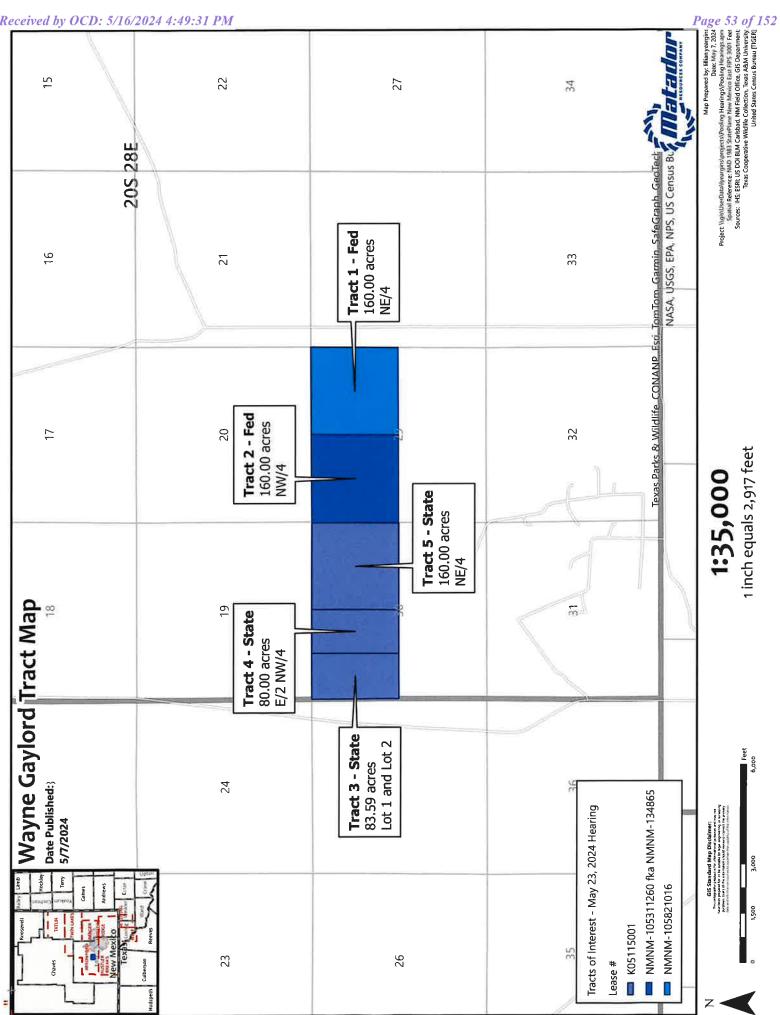

3. Applicant seeks to initially dedicate the above-referenced horizontal spacing unit to the following proposed wells:

- Wayne Gaylord 2930 Fed Com 201H well to be horizontally drilled from a surface hole location in the NE/4 of Section. 29, with a first take point in the NE4NE4 (Unit A) of Section 29 and a last take point in the NW4NW4 (Unit D) of Section 30, and
- Wayne Gaylord 2930 Fed Com 202H well to be horizontally drilled from a surface hole location in the NE/4 of Section. 29, with a first take point in the

SE4NE4 (Unit H) of Section 29 and a last take point in the SW4NW4 (Unit E) of Section 30.

4. The Division's district office has informed Applicant that these wells will be placed in the Burton Flats; Wolfcamp North (Gas) Pool (73520) although Applicant expects to produce oil from these wells. This application is being filed as an alternative to the simultaneously filed applications seeking to pool oil spacing units for these proposed wells.

#### Application of MRC Permian Company for Compulsory Pooling,

**Eddy County, New Mexico.** Applicant in the above-styled cause seeks an order pooling a standard 640-acre, more or less, horizontal well spacing unit in the Wolfcamp formation underlying the N2 of Sections 29 & 30, Township 20 South, Range 28 East, NMPM, Eddy County, New Mexico. Said unit will be initially dedicated to the to the following proposed wells:

- Wayne Gaylord 2930 Fed Com 201H well to be horizontally drilled from a surface hole location in the NE/4 of Section. 29, with a first take point in the NE4NE4 (Unit A) of Section 29 and a last take point in the NW4NW4 (Unit D) of Section 30, and
- Wayne Gaylord 2930 Fed Com 202H well to be horizontally drilled from a surface hole location in the NE/4 of Section. 29, with a first take point in the SE4NE4 (Unit H) of Section 29 and a last take point in the SW4NW4 (Unit E) of Section 30.