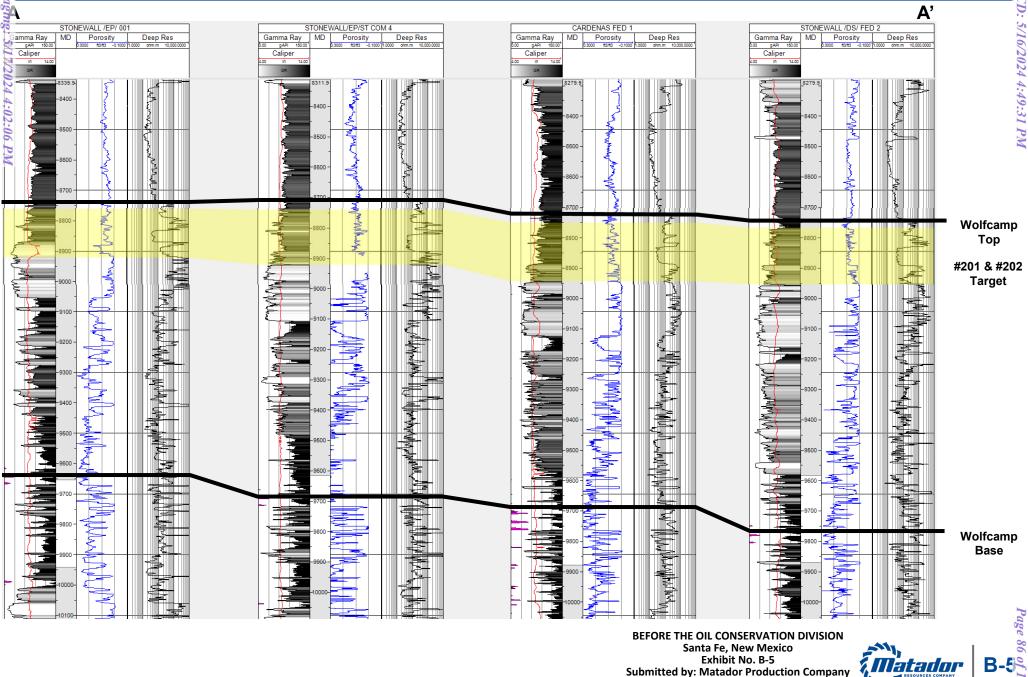

# ALL INFORMATION IN THE APPLICATION MUST BE SUPPORTED BY SIGNED AFFIDAVITS

| Case: 24076                                                                                                                                                                                                | APPLICANT'S RESPONSE                                       |
|------------------------------------------------------------------------------------------------------------------------------------------------------------------------------------------------------------|------------------------------------------------------------|
| Date                                                                                                                                                                                                       | May 23, 2024                                               |
| Applicant                                                                                                                                                                                                  | MRC Permian Company                                        |
|                                                                                                                                                                                                            |                                                            |
| Designated Operator & OGRID (affiliation if applicable)                                                                                                                                                    | Matador Production Company (OGRID No. 228937)              |
| Applicant's Counsel:                                                                                                                                                                                       | Holland & Hart LLP                                         |
| Case Title:                                                                                                                                                                                                | APPLICATION OF MRC PERMIAN COMPANY FOR                     |
|                                                                                                                                                                                                            | COMPULSORY POOLING, EDDY COUNTY, NEW                       |
| Entring of Annoarange (Intervenergy                                                                                                                                                                        | MEXICO.                                                    |
| Entries of Appearance/Intervenors:<br>Well Family                                                                                                                                                          | Pride Energy Company; EOG Resources, Inc.<br>Wayne Gaylord |
|                                                                                                                                                                                                            |                                                            |
| Formation/Pool                                                                                                                                                                                             |                                                            |
| Formation Name(s) or Vertical Extent:                                                                                                                                                                      | Wolfcamp                                                   |
| Primary Product (Oil or Gas):                                                                                                                                                                              | Oil                                                        |
| Pooling this vertical extent:                                                                                                                                                                              | N/A                                                        |
| Pool Name and Pool Code:                                                                                                                                                                                   | Burton Flats; Wolfcamp, North (Gas) [73520]                |
| Well Location Setback Rules:                                                                                                                                                                               | Statewide rules                                            |
| Spacing Unit                                                                                                                                                                                               |                                                            |
| Type (Horizontal/Vertical)                                                                                                                                                                                 | Horizontal                                                 |
| Size (Acres)                                                                                                                                                                                               | 643.59-acres                                               |
| Building Blocks:                                                                                                                                                                                           | 160 acres                                                  |
| Orientation:                                                                                                                                                                                               | East-West                                                  |
| Description: TRS/County                                                                                                                                                                                    | N2 of Sections 29 and irregular Section 30, Township       |
|                                                                                                                                                                                                            | 20 South, Range 28 East, NMPM, Eddy County, New            |
|                                                                                                                                                                                                            | Mexico                                                     |
| Standard Horizontal Well Spacing Unit (Y/N), If No, describe                                                                                                                                               | Yes                                                        |
| and is approval of non-standard unit requested in this                                                                                                                                                     |                                                            |
| application?                                                                                                                                                                                               |                                                            |
| Other Situations                                                                                                                                                                                           | N1-                                                        |
| Depth Severance: Y/N. If yes, description                                                                                                                                                                  | Νο                                                         |
| Proximity Tracts: If yes, description                                                                                                                                                                      | Νο                                                         |
| Proximity Defining Well: if yes, description                                                                                                                                                               | N/A                                                        |
|                                                                                                                                                                                                            |                                                            |
|                                                                                                                                                                                                            |                                                            |
|                                                                                                                                                                                                            |                                                            |
|                                                                                                                                                                                                            | Add wells as needed                                        |
|                                                                                                                                                                                                            |                                                            |
| Applicant's Ownership in Each Tract<br>Well(s)<br>Name & API (if assigned), surface and bottom hole location,<br>footages, completion target, orientation, completion status<br>(standard or non-standard) | Exhibit A-4         Add wells as needed                    |

| Received by OCD: 5/16/2024 4:49:31 PM                                                       | Page 29 Wayna Gaylord 2020 End Com 201H (API panding)                                             |
|---------------------------------------------------------------------------------------------|---------------------------------------------------------------------------------------------------|
| Well #1                                                                                     | Wayne Gaylord 2930 Fed Com 201H (API pending)<br>SHL: 1523' FNL, 1113' FWL (Unit E) of Section 28 |
|                                                                                             | BHL: 660' FNL, 110' FWL (Lot 1) of Section 30                                                     |
|                                                                                             | Target: Wolfcamp                                                                                  |
|                                                                                             | Orientation: East-West                                                                            |
|                                                                                             | Completion: Standard Location                                                                     |
| Well #2                                                                                     | Wayne Gaylord 2930 Fed Com 202H (API pending)                                                     |
|                                                                                             | SHL: 1553' FNL, 1113' FWL (Unit E) of Section 28                                                  |
|                                                                                             | BHL: 1980' FNL, 110' FWL (Lot 2) of Section 30<br>Target: Wolfcamp                                |
|                                                                                             | Orientation: East-West                                                                            |
|                                                                                             | Completion: Standard Location                                                                     |
| Horizontal Well First and Last Take Points                                                  | Exhibit A-1                                                                                       |
| Completion Target (Formation, TVD and MD)                                                   | Exhibit A-5                                                                                       |
|                                                                                             |                                                                                                   |
| AFE Capex and Operating Costs                                                               |                                                                                                   |
| Drilling Supervision/Month \$                                                               | \$8,000                                                                                           |
| Production Supervision/Month \$                                                             | \$800                                                                                             |
| Justification for Supervision Costs                                                         | Exhibit A                                                                                         |
| Requested Risk Charge                                                                       | 200%                                                                                              |
| Notice of Hearing                                                                           |                                                                                                   |
| Proposed Notice of Hearing                                                                  | See Application                                                                                   |
| Proof of Mailed Notice of Hearing (20 days before hearing)                                  | Exhibit E                                                                                         |
| Proof of Published Notice of Hearing (10 days before hearing)                               | Exhibit F                                                                                         |
| Ownership Determination                                                                     |                                                                                                   |
| Land Ownership Schematic of the Spacing Unit                                                | Exhibit A-2                                                                                       |
| Tract List (including lease numbers and owners)                                             | Exhibit A-2                                                                                       |
| If approval of Non-Standard Spacing Unit is requested, Tract                                |                                                                                                   |
| List (including lease numbers and owners) of Tracts subject to                              |                                                                                                   |
| notice requirements.                                                                        | N/A                                                                                               |
| Pooled Parties (including ownership type)                                                   | Exhibit A-3                                                                                       |
| Lulacatable Partics to be Deeled                                                            |                                                                                                   |
| Unlocatable Parties to be Pooled<br>Ownership Depth Severance (including percentage above & | N/A                                                                                               |
| below)                                                                                      | N/A                                                                                               |
| Joinder                                                                                     |                                                                                                   |
| Sample Copy of Proposal Letter                                                              | Exhibit A-5                                                                                       |
| List of Interest Owners (ie Exhibit A of JOA)                                               | Exhibit A-3                                                                                       |
| Chronology of Contact with Non-Joined Working Interests                                     | Exhibit A-6                                                                                       |
| Overhead Rates In Proposal Letter                                                           | Exhibit A-5                                                                                       |
| Cost Estimate to Drill and Complete                                                         | Exhibit A-5                                                                                       |
| Cost Estimate to Equip Well                                                                 | Exhibit A-5                                                                                       |
| Cost Estimate for Production Facilities                                                     | Exhibit A-5                                                                                       |
|                                                                                             |                                                                                                   |