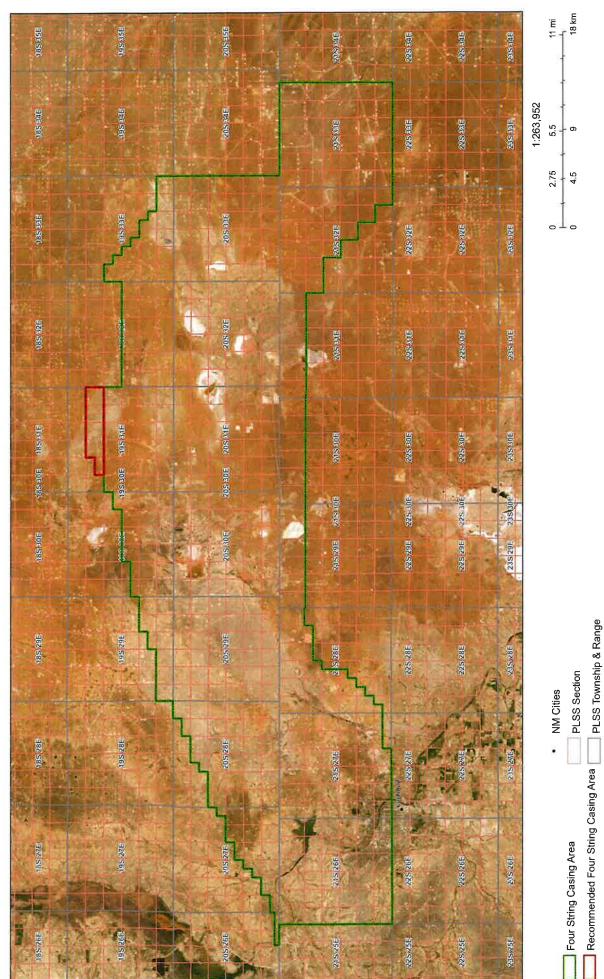

## ATTORNEYS FOR MRC PERMIAN COMPANY

CASE :

**Application of MRC Permian Company for Compulsory Pooling**, Eddy County, New Mexico. Applicant in the above-styled cause seeks an order pooling a standard 320-acre, more or less, horizontal oil well spacing unit in the Wolfcamp formation underlying the N2N2 of Sections 29 & 30, Township 20 South, Range 28 East, NMPM, Eddy County, New Mexico. Said unit will be initially dedicated to the proposed Wayne Gaylord 2930 Fed Com 201H well to be horizontally drilled from a surface hole location in the NE/4 of Section. 29, with first take points located in the NE4NE4 (Unit A) of Section 29 and last take points located in the NW4NW4 (Unit D) of Section 30. Also, to be considered will be the cost of drilling and completing the wells and the allocation of the cost thereof, actual operating costs and charges for supervision, designation of Matador Production Company as operator of the proposed spacing unit, and a 200% charge for risk involved in drilling the wells. The subject area is located approximately 7 miles north of La Huerta, New Mexico.

## ATTORNEYS FOR MRC PERMIAN COMPANY

CASE :

**Application of MRC Permian Company for Compulsory Pooling**, Eddy County, New Mexico. Applicant in the above-styled cause seeks an order pooling a standard 320-acre, more or less, horizontal oil well spacing unit in the Wolfcamp formation underlying the S2N2 of Sections 29 & 30, Township 20 South, Range 28 East, NMPM, Eddy County, New Mexico. Said unit will be initially dedicated to the proposed Wayne Gaylord 2930 Fed Com 202H well to be horizontally drilled from a surface hole location in the NE/4 of Section. 29, with first take points located in the SE4NE4 (Unit H) of Section 29 and last take points located in the SW4NW4 (Unit E) of Section 30. Also, to be considered will be the cost of drilling and completing the wells and the allocation of the cost thereof, actual operating costs and charges for supervision, designation of Matador Production Company as operator of the proposed spacing unit, and a 200% charge for risk involved in drilling the wells. The subject area is located approximately 7 miles north of La Huerta, New Mexico.

Also, to be considered will be the cost of drilling and completing the wells and the allocation of the cost thereof, actual operating costs and charges for supervision, designation of Matador Production Company as operator of the proposed spacing unit, and a 200% charge for risk involved in drilling the wells. The subject area is located approximately 7 miles north of La Huerta, New Mexico.