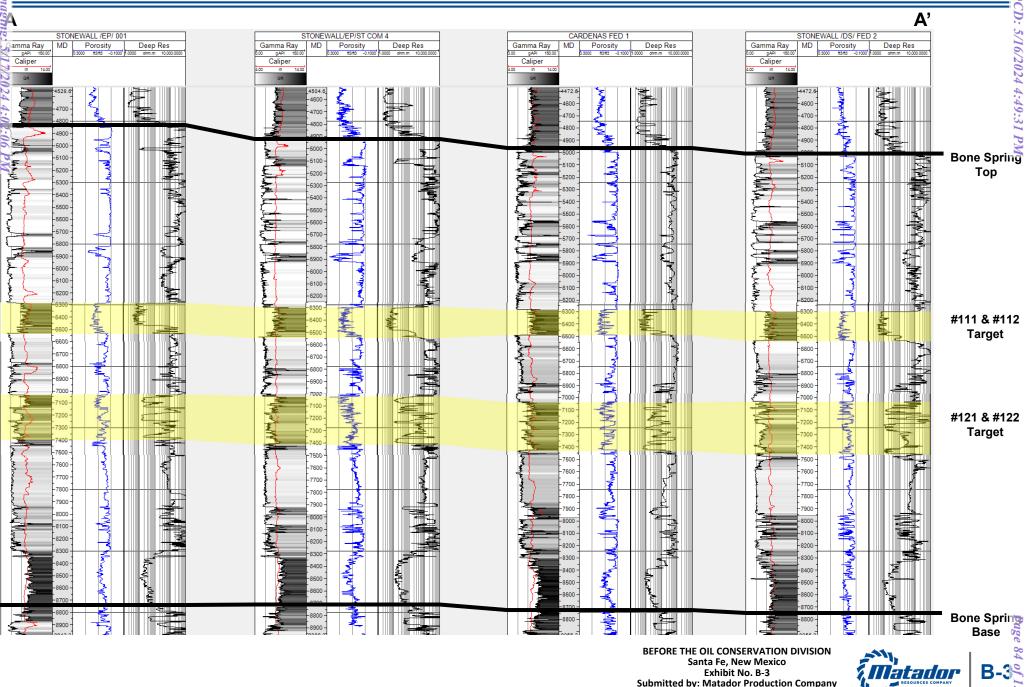

| Received by OCD: 5/16/2024 4:49:31 PM                          | Page 32 g                                                                                         |
|----------------------------------------------------------------|---------------------------------------------------------------------------------------------------|
| Well #1                                                        | Wayne Gaylord 2930 Fed Com 111H (API pending)<br>SHL: 1522' FNL, 1003' FWL (Unit E) of Section 28 |
|                                                                | BHL: 335' FNL, 110' FWL (Lot 1) of Section 30                                                     |
|                                                                | Target: Bone Spring                                                                               |
|                                                                | Orientation: East-West                                                                            |
|                                                                | Completion: Standard Location                                                                     |
| Well #2                                                        | Wayne Gaylord 2930 Fed Com 121H (API pending)                                                     |
|                                                                | SHL: 1523' FNL, 1083' FWL (Unit E) of Section 28<br>BHL: 660' FNL, 110' FWL (Lot 1) of Section 30 |
|                                                                | Target: Bone Spring                                                                               |
|                                                                | Orientation: East-West                                                                            |
|                                                                | Completion: Standard Location                                                                     |
| Horizontal Well First and Last Take Points                     | Exhibit A-1                                                                                       |
| Completion Target (Formation, TVD and MD)                      | Exhibit A-5                                                                                       |
| AFE Capex and Operating Costs                                  |                                                                                                   |
| Drilling Supervision/Month \$                                  | \$8,000                                                                                           |
| Production Supervision/Month \$                                | \$800                                                                                             |
| Justification for Supervision Costs                            | Exhibit A                                                                                         |
| Requested Risk Charge                                          | 200%                                                                                              |
| Notice of Hearing                                              |                                                                                                   |
| Proposed Notice of Hearing                                     | See Application                                                                                   |
| Proof of Mailed Notice of Hearing (20 days before hearing)     | Exhibit E                                                                                         |
| Proof of Published Notice of Hearing (10 days before hearing)  | Exhibit F                                                                                         |
| Ownership Determination                                        |                                                                                                   |
| Land Ownership Schematic of the Spacing Unit                   | Exhibit A-2                                                                                       |
| Tract List (including lease numbers and owners)                | Exhibit A-2                                                                                       |
| If approval of Non-Standard Spacing Unit is requested, Tract   |                                                                                                   |
| List (including lease numbers and owners) of Tracts subject to |                                                                                                   |
| notice requirements.                                           | N/A                                                                                               |
| Pooled Parties (including ownership type)                      | Exhibit A-3                                                                                       |
| Unlocatable Parties to be Pooled                               | N/A                                                                                               |
| Ownership Depth Severance (including percentage above &        |                                                                                                   |
| below)                                                         | N/A                                                                                               |
| Joinder                                                        |                                                                                                   |
| Sample Copy of Proposal Letter                                 | Exhibit A-5                                                                                       |
| List of Interest Owners (ie Exhibit A of JOA)                  | Exhibit A-3                                                                                       |
| Chronology of Contact with Non-Joined Working Interests        | Exhibit A-6                                                                                       |
| Overhead Rates In Proposal Letter                              | Exhibit A-5                                                                                       |
| Cost Estimate to Drill and Complete                            | Exhibit A-5                                                                                       |
| Cost Estimate to Equip Well                                    | Exhibit A-5                                                                                       |
| Cost Estimate for Production Facilities                        | Exhibit A-5                                                                                       |
| Geology<br>Released to Imaging: 5/17/2024 4:02:06 PM           |                                                                                                   |

#### Received by OCD: 5/16/2024 4:49:31 PM

•

| <u>Received by OCD: 5/16/2024 4:49:31 PM</u>            | Page 33 o                                                                                                                  |
|---------------------------------------------------------|----------------------------------------------------------------------------------------------------------------------------|
| Summary (including special considerations)              | Exhibit B                                                                                                                  |
| Spacing Unit Schematic                                  | Exhibit B-1                                                                                                                |
| Gunbarrel/Lateral Trajectory Schematic                  | Exhibit B-2 and B-6                                                                                                        |
| Well Orientation (with rationale)                       | Exhibit B                                                                                                                  |
| Target Formation                                        | Exhibit B-3                                                                                                                |
| HSU Cross Section                                       | Exhibit B-3                                                                                                                |
| Depth Severance Discussion                              | N/A                                                                                                                        |
| Forms, Figures and Tables                               |                                                                                                                            |
| C-102                                                   | Exhibit A-1                                                                                                                |
| Tracts                                                  | Exhibit A-2                                                                                                                |
| Summary of Interests, Unit Recapitulation (Tracts)      | Exhibit A-3                                                                                                                |
| General Location Map (including basin)                  | Exhibit B-1                                                                                                                |
| Well Bore Location Map                                  | Exhibit B-2 and B-6                                                                                                        |
| Structure Contour Map - Subsea Depth                    | Exhibit B-2                                                                                                                |
| Cross Section Location Map (including wells)            | Exhibit B-3                                                                                                                |
| Cross Section (including Landing Zone)                  | Exhibit B-3                                                                                                                |
| Additional Information                                  |                                                                                                                            |
| Special Provisions/Stipulations                         | Applicant is also seeking approval, as needed, of an overlapping horizontal well spacing unit in the Bone Spring formation |
| CERTIFICATION: I hereby certify that the information pr | rovided in this checklist is complete and accurate.                                                                        |
| Printed Name (Attorney or Party Representative):        | Michael H. Feldewert                                                                                                       |
| Signed Name (Attorney or Party Representative):         | ytahal + + Mayers                                                                                                          |
| Date:                                                   | 5/16/2024                                                                                                                  |