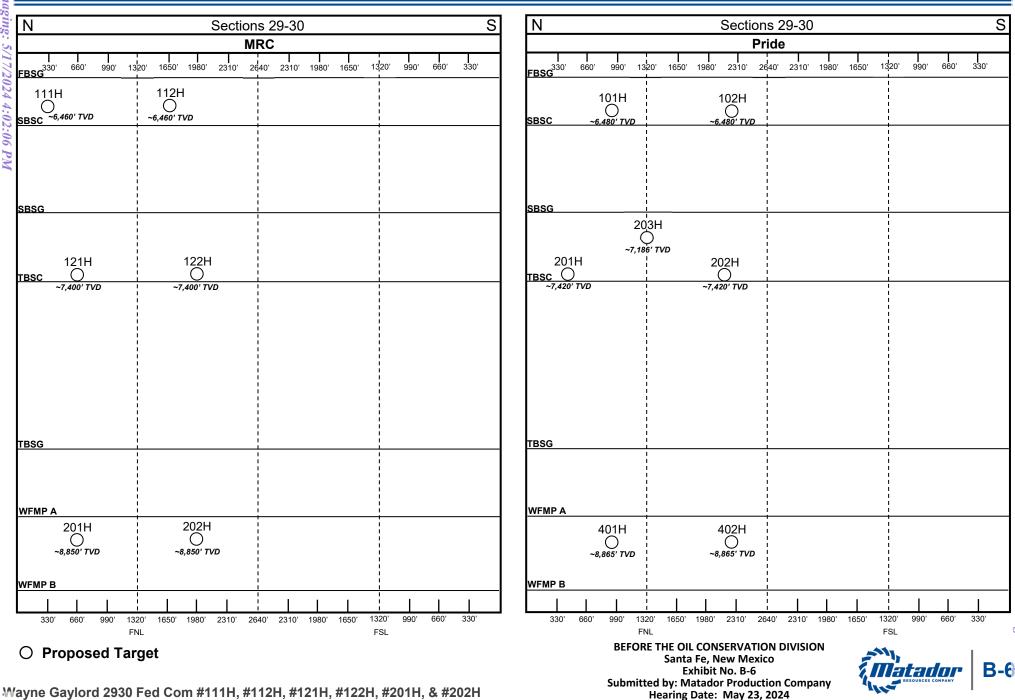

- Under Case 24101, MRC seeks to pool a standard 320-acre horizontal oil well spacing unit in the <u>Bone Spring</u> formation underlying the N2N2 of Sections 29 and 30, for the proposed Wayne Gaylord 2930 Fed Com 111H and the Wayne Gaylord 2930 Fed Com 121H wells. This proposed spacing unit overlaps an existing vertical well spacing unit comprised of the NW4 of Section 30 dedicated to the Stonewall EP State No 6 (30-015-24657), a gas well producing from the East Avalon Bone Spring Gas Pool [70870], currently operated by EOG Resources, Inc.
- Under Case 24102, MRC seeks to pool a standard 320-acre horizontal oil well spacing unit in the <u>Bone Spring</u> formation underlying the S2N2 of Sections 29 and 30, for the proposed Wayne Gaylord 2930 Fed Com 112H and the Wayne Gaylord 2930 Fed Com 122H wells. This proposed

spacing unit overlaps an existing vertical well spacing unit comprised of the NW4 of Section 30 dedicated to the Stonewall EP State No. 6 (30-015-24657), a gas well producing from the East Avalon Bone Spring Gas Pool [70870], currently operated by EOG Resources, Inc.

- Under Case 24074, MRC seeks to pool a standard 320-acre horizontal oil well spacing unit in the <u>Wolfcamp</u> formation underlying the N2N2 of Sections 29 and 30, for the proposed Wayne Gaylord 2930 Fed Com 201H.
- Under Case 24075, MRC seeks to pool a standard 320-acre horizontal oil well spacing unit in the <u>Wolfcamp</u> formation underlying the S2N2 of Sections 29 and 30, for the proposed Wayne Gaylord 2930 Fed Com 202H.
- Under Case 24076, MRC <u>alternatively</u> seeks to pool a standard 640-acre horizontal spacing unit in the <u>Wolfcamp</u> formation underlying the N/2 of Sections 29 and 30, for the proposed Wayne Gaylord 2930 Fed Com 201H and Wayne Gaylord 2930 Fed Com 202H wells.<sup>1</sup>

3. Applicant seeks to initially dedicate the above-referenced horizontal spacing unit to the proposed **Wayne Gaylord 2930 Fed Com 111H** and the **Wayne Gaylord 2930 Fed Com 121H** wells to be horizontally drilled from a surface hole location in the NE/4 of Section. 29, with first take points located in the NE4NE4 (Unit A) of Section 29 and last take points located in the NW4NW4 (Unit D) of Section 30. 4. This proposed horizontal well spacing unit will overlap a 160-acre vertical well spacing unit comprised of the NW4 of Section 30 dedicated to the Stonewall EP State No. 6 [30-015-24657], a gas well producing from the East Avalon Bone Spring Gas Pool [Code 3278] and currently operated by EOG Resources, Inc.

3. Applicant seeks to initially dedicate the above-referenced horizontal spacing unit to the proposed **Wayne Gaylord 2930 Fed Com 112H** and the **Wayne Gaylord 2930 Fed Com 122H** wells to be horizontally drilled from a surface hole location in the NE/4 of Section. 29, with first take points located in the SE4NE4 (Unit H) of Section 29 and last take points located in the SW4NW4 (Unit E) of Section 30. 4. This proposed horizontal well spacing unit will overlap a 160-acre vertical well spacing unit comprised of the NW4 of Section 30 dedicated to the Stonewall EP State No. 6 [30-015-24657], a gas well producing from the East Avalon Bone Spring Gas Pool [Code 3278] and currently operated by EOG Resources, Inc.