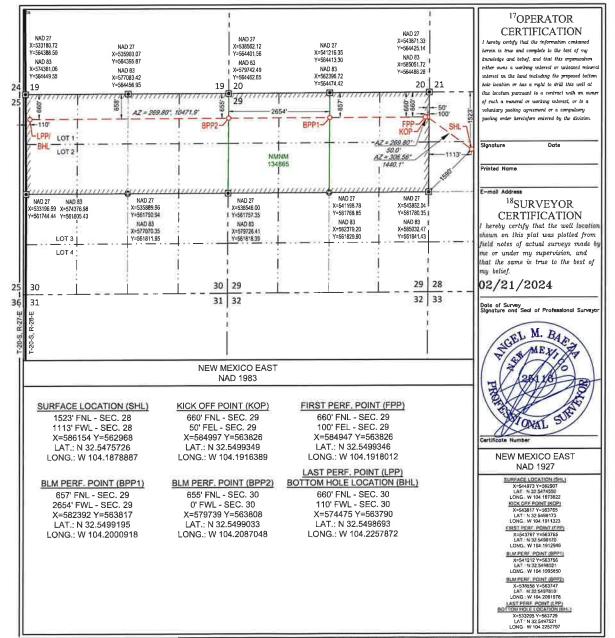

3. Applicant seeks to initially dedicate the above-referenced horizontal spacing unit to the proposed **Wayne Gaylord 2930 Fed Com 111H** and the **Wayne Gaylord 2930 Fed Com 121H** wells to be horizontally drilled from a surface hole location in the NE/4 of Section. 29, with first take points located in the NE4NE4 (Unit A) of Section 29 and last take points located in the NW4NW4 (Unit D) of Section 30. 4. This proposed horizontal well spacing unit will overlap a 160-acre vertical well spacing unit comprised of the NW4 of Section 30 dedicated to the Stonewall EP State No. 6 [30-015-24657], a gas well producing from the East Avalon Bone Spring Gas Pool [Code 3278] and currently operated by EOG Resources, Inc.

| Received by OCD: 5/16/2024 4:49:31 PM                                                       | Page 29 Wayna Gaylord 2020 End Com 201H (API panding)                                             |
|---------------------------------------------------------------------------------------------|---------------------------------------------------------------------------------------------------|
| Well #1                                                                                     | Wayne Gaylord 2930 Fed Com 201H (API pending)<br>SHL: 1523' FNL, 1113' FWL (Unit E) of Section 28 |
|                                                                                             | BHL: 660' FNL, 110' FWL (Lot 1) of Section 30                                                     |
|                                                                                             | Target: Wolfcamp                                                                                  |
|                                                                                             | Orientation: East-West                                                                            |
|                                                                                             | Completion: Standard Location                                                                     |
| Well #2                                                                                     | Wayne Gaylord 2930 Fed Com 202H (API pending)                                                     |
|                                                                                             | SHL: 1553' FNL, 1113' FWL (Unit E) of Section 28                                                  |
|                                                                                             | BHL: 1980' FNL, 110' FWL (Lot 2) of Section 30<br>Target: Wolfcamp                                |
|                                                                                             | Orientation: East-West                                                                            |
|                                                                                             | Completion: Standard Location                                                                     |
| Horizontal Well First and Last Take Points                                                  | Exhibit A-1                                                                                       |
| Completion Target (Formation, TVD and MD)                                                   | Exhibit A-5                                                                                       |
|                                                                                             |                                                                                                   |
| AFE Capex and Operating Costs                                                               |                                                                                                   |
| Drilling Supervision/Month \$                                                               | \$8,000                                                                                           |
| Production Supervision/Month \$                                                             | \$800                                                                                             |
| Justification for Supervision Costs                                                         | Exhibit A                                                                                         |
| Requested Risk Charge                                                                       | 200%                                                                                              |
| Notice of Hearing                                                                           |                                                                                                   |
| Proposed Notice of Hearing                                                                  | See Application                                                                                   |
| Proof of Mailed Notice of Hearing (20 days before hearing)                                  | Exhibit E                                                                                         |
| Proof of Published Notice of Hearing (10 days before hearing)                               | Exhibit F                                                                                         |
| Ownership Determination                                                                     |                                                                                                   |
| Land Ownership Schematic of the Spacing Unit                                                | Exhibit A-2                                                                                       |
| Tract List (including lease numbers and owners)                                             | Exhibit A-2                                                                                       |
| If approval of Non-Standard Spacing Unit is requested, Tract                                |                                                                                                   |
| List (including lease numbers and owners) of Tracts subject to                              |                                                                                                   |
| notice requirements.                                                                        | N/A                                                                                               |
| Pooled Parties (including ownership type)                                                   | Exhibit A-3                                                                                       |
| Lulacatable Partics to be Deeled                                                            |                                                                                                   |
| Unlocatable Parties to be Pooled<br>Ownership Depth Severance (including percentage above & | N/A                                                                                               |
| below)                                                                                      | N/A                                                                                               |
| Joinder                                                                                     |                                                                                                   |
| Sample Copy of Proposal Letter                                                              | Exhibit A-5                                                                                       |
| List of Interest Owners (ie Exhibit A of JOA)                                               | Exhibit A-3                                                                                       |
| Chronology of Contact with Non-Joined Working Interests                                     | Exhibit A-6                                                                                       |
| Overhead Rates In Proposal Letter                                                           | Exhibit A-5                                                                                       |
| Cost Estimate to Drill and Complete                                                         | Exhibit A-5                                                                                       |
| Cost Estimate to Equip Well                                                                 | Exhibit A-5                                                                                       |
| Cost Estimate for Production Facilities                                                     | Exhibit A-5                                                                                       |
|                                                                                             |                                                                                                   |

| Received by OCD: 5/16/2024 4:49:31 PM                          | Page 32 g                                                                                         |
|----------------------------------------------------------------|---------------------------------------------------------------------------------------------------|
| Well #1                                                        | Wayne Gaylord 2930 Fed Com 111H (API pending)<br>SHL: 1522' FNL, 1003' FWL (Unit E) of Section 28 |
|                                                                | BHL: 335' FNL, 110' FWL (Lot 1) of Section 30                                                     |
|                                                                | Target: Bone Spring                                                                               |
|                                                                | Orientation: East-West                                                                            |
|                                                                | Completion: Standard Location                                                                     |
| Well #2                                                        | Wayne Gaylord 2930 Fed Com 121H (API pending)                                                     |
|                                                                | SHL: 1523' FNL, 1083' FWL (Unit E) of Section 28<br>BHL: 660' FNL, 110' FWL (Lot 1) of Section 30 |
|                                                                | Target: Bone Spring                                                                               |
|                                                                | Orientation: East-West                                                                            |
|                                                                | Completion: Standard Location                                                                     |
| Horizontal Well First and Last Take Points                     | Exhibit A-1                                                                                       |
| Completion Target (Formation, TVD and MD)                      | Exhibit A-5                                                                                       |
| AFE Capex and Operating Costs                                  |                                                                                                   |
| Drilling Supervision/Month \$                                  | \$8,000                                                                                           |
| Production Supervision/Month \$                                | \$800                                                                                             |
| Justification for Supervision Costs                            | Exhibit A                                                                                         |
| Requested Risk Charge                                          | 200%                                                                                              |
| Notice of Hearing                                              |                                                                                                   |
| Proposed Notice of Hearing                                     | See Application                                                                                   |
| Proof of Mailed Notice of Hearing (20 days before hearing)     | Exhibit E                                                                                         |
| Proof of Published Notice of Hearing (10 days before hearing)  | Exhibit F                                                                                         |
| Ownership Determination                                        |                                                                                                   |
| Land Ownership Schematic of the Spacing Unit                   | Exhibit A-2                                                                                       |
| Tract List (including lease numbers and owners)                | Exhibit A-2                                                                                       |
| If approval of Non-Standard Spacing Unit is requested, Tract   |                                                                                                   |
| List (including lease numbers and owners) of Tracts subject to |                                                                                                   |
| notice requirements.                                           | N/A                                                                                               |
| Pooled Parties (including ownership type)                      | Exhibit A-3                                                                                       |
| Unlocatable Parties to be Pooled                               | N/A                                                                                               |
| Ownership Depth Severance (including percentage above &        |                                                                                                   |
| below)                                                         | N/A                                                                                               |
| Joinder                                                        |                                                                                                   |
| Sample Copy of Proposal Letter                                 | Exhibit A-5                                                                                       |
| List of Interest Owners (ie Exhibit A of JOA)                  | Exhibit A-3                                                                                       |
| Chronology of Contact with Non-Joined Working Interests        | Exhibit A-6                                                                                       |
| Overhead Rates In Proposal Letter                              | Exhibit A-5                                                                                       |
| Cost Estimate to Drill and Complete                            | Exhibit A-5                                                                                       |
| Cost Estimate to Equip Well                                    | Exhibit A-5                                                                                       |
| Cost Estimate for Production Facilities                        | Exhibit A-5                                                                                       |
| Geology<br>Released to Imaging: 5/17/2024 4:02:06 PM           |                                                                                                   |