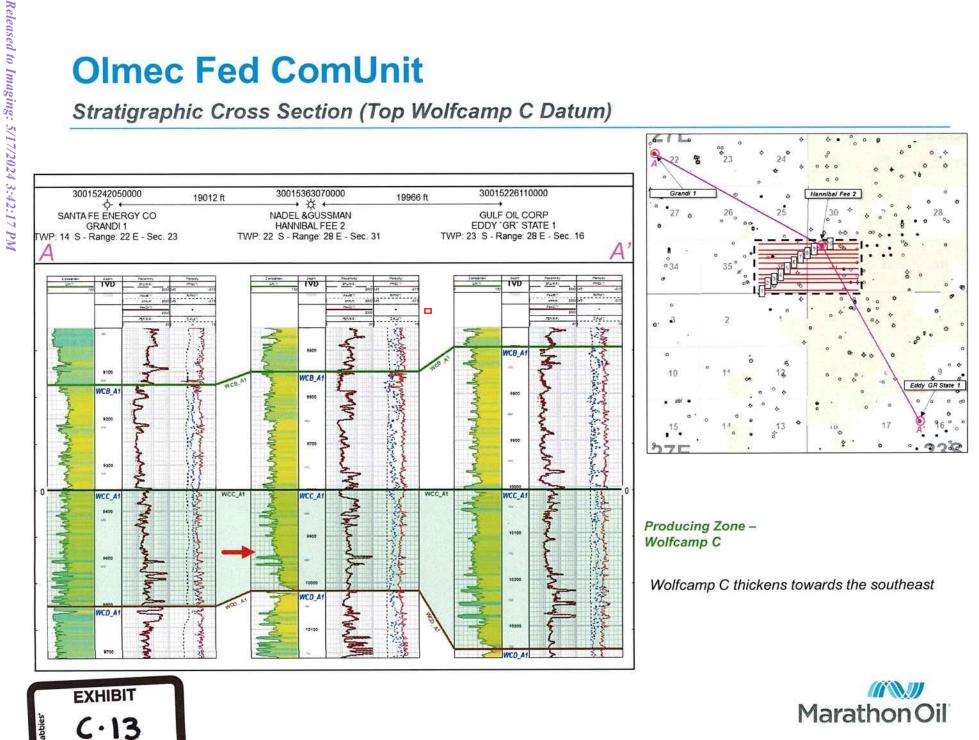

Tab C: Affidavit of Matt Baker, Geologist

- Exhibit C.1: Locator Map
- Exhibit C.2: Wellbore Schematic
- Exhibit C.3-C:6: Upper Wolfcamp Geology Study
  - o Exhibit C.3: Structure Map
  - o Exhibit C.4: Cross-reference Well Locator Map
  - o Exhibit C.5: Stratigraphic Cross Section
  - o Exhibit C.6: Isochore Map
- Exhibit C.7-C:10: Wolfcamp B Geology Study
  - Exhibit C.7: Structure Map
  - o Exhibit C.8: Cross-reference Well Locator Map
  - o Exhibit C.9: Stratigraphic Cross Section
  - o Exhibit C.10: Isochore Map
- Exhibit C.11-C:14: Wolfcamp C Geology Study
  - o Exhibit C.11: Structure Map
  - Exhibit C.12: Cross-reference Well Locator Map
  - Exhibit C.13: Stratigraphic Cross Section
  - o Exhibit C.14: Isochore Map
- Exhibit C.15: Regional Stress Orientation Justification
- Tab D: Declaration of Deana M. Bennett
  - Exhibit D.1: Sample Notice Letter