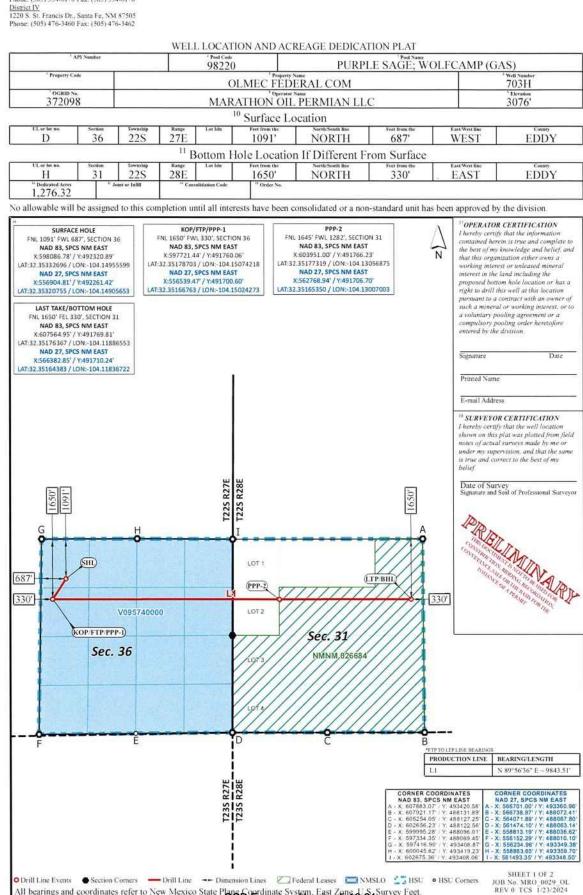

- 11. The spacing unit will be dedicated to the following wells:
  - The Olmec Federal Com 701H and Olmec Federal Com 801H wells to be horizontally drilled with proposed first take points in the SW/4 SW/4 (Unit M) of Section 36 and proposed last take points in the SE/4 SE/4 (Unit P) of Section 31;
  - The Olmec Federal Com 702H, Olmec Federal Com 802H and Olmec Federal Com 805H wells to be horizontally drilled with proposed first take points in the NW/4 SW/4 (Unit L) of Section 36 and proposed last take points in the NE/4 SE/4 (Unit I) of Section 31;
  - The Olmec Federal Com 703H and Olmec Federal Com 803H wells to be horizontally drilled with proposed first take points in the SW/4 NW/4 (Unit E) of Section 36 and proposed last take points in the SE/4 NE/4 (Unit H) of Section 31; and
  - The Olmec Federal Com 704H, Olmec Federal Com 804H and Olmec Federal Com 806H wells to be horizontally drilled with proposed first take

points in the NW/4 NW/4 (Unit D) of Section 36 and proposed last take points in the NE/4 NE/4 (Unit A) of Section 31.

12. The producing area for the wells is expected to be orthodox.

13. The completed intervals for the Olmec Federal Com 702H and Olmec Federal Com 803H are expected to be less than 330 feet from the adjoining tracts thereby allowing for the inclusion of the proximity tracts within the proposed spacing unit under Rule 19.15.16.15(B)(1)(b) NMAC.

14. Attached as Exhibit B.2 are the proposed C-102s for the wells.

15. The C-102s identify the proposed surface hole locations and the bottom hole locations, and the first take points. The C-102s also identify the pool and pool code.

16. The wells will develop the Purple Sage Wolfcamp Gas Pool, (Code 98220), which is subject to special pool rules that establish 330-foot setback requirements.

17. The wells will comply with the Division's setback requirements for this pool.