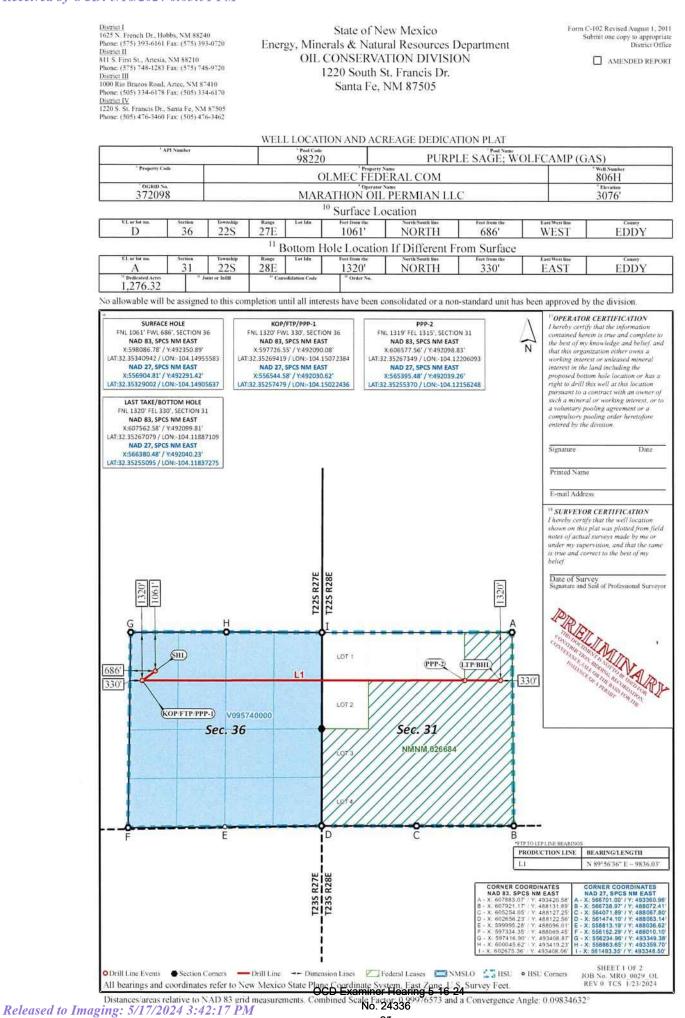

- 11. The spacing unit will be dedicated to the following wells:
  - The Olmec Federal Com 701H and Olmec Federal Com 801H wells to be horizontally drilled with proposed first take points in the SW/4 SW/4 (Unit M) of Section 36 and proposed last take points in the SE/4 SE/4 (Unit P) of Section 31;
  - The Olmec Federal Com 702H, Olmec Federal Com 802H and Olmec Federal Com 805H wells to be horizontally drilled with proposed first take points in the NW/4 SW/4 (Unit L) of Section 36 and proposed last take points in the NE/4 SE/4 (Unit I) of Section 31;
  - The Olmec Federal Com 703H and Olmec Federal Com 803H wells to be horizontally drilled with proposed first take points in the SW/4 NW/4 (Unit E) of Section 36 and proposed last take points in the SE/4 NE/4 (Unit H) of Section 31; and
  - The Olmec Federal Com 704H, Olmec Federal Com 804H and Olmec Federal Com 806H wells to be horizontally drilled with proposed first take

points in the NW/4 NW/4 (Unit D) of Section 36 and proposed last take points in the NE/4 NE/4 (Unit A) of Section 31.

12. The producing area for the wells is expected to be orthodox.

13. The completed intervals for the Olmec Federal Com 702H and Olmec Federal Com 803H are expected to be less than 330 feet from the adjoining tracts thereby allowing for the inclusion of the proximity tracts within the proposed spacing unit under Rule 19.15.16.15(B)(1)(b) NMAC.

14. Attached as Exhibit B.2 are the proposed C-102s for the wells.

15. The C-102s identify the proposed surface hole locations and the bottom hole locations, and the first take points. The C-102s also identify the pool and pool code.

16. The wells will develop the Purple Sage Wolfcamp Gas Pool, (Code 98220), which is subject to special pool rules that establish 330-foot setback requirements.

17. The wells will comply with the Division's setback requirements for this pool.