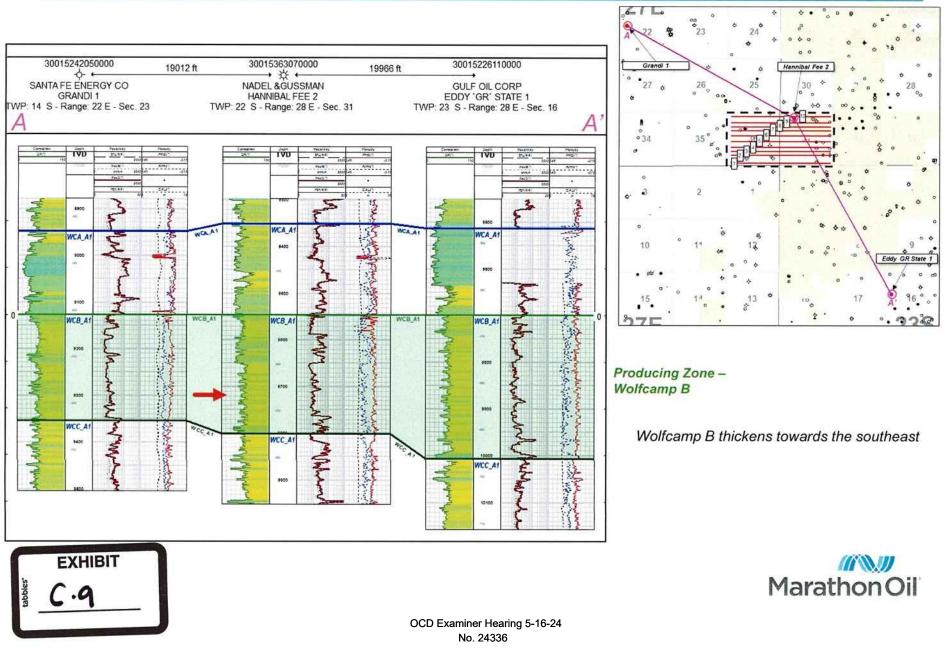

Tab C: Affidavit of Matt Baker, Geologist

- Exhibit C.1: Locator Map
- Exhibit C.2: Wellbore Schematic
- Exhibit C.3-C:6: Upper Wolfcamp Geology Study
  - o Exhibit C.3: Structure Map
  - o Exhibit C.4: Cross-reference Well Locator Map
  - o Exhibit C.5: Stratigraphic Cross Section
  - o Exhibit C.6: Isochore Map
- Exhibit C.7-C:10: Wolfcamp B Geology Study
  - Exhibit C.7: Structure Map
  - o Exhibit C.8: Cross-reference Well Locator Map
  - o Exhibit C.9: Stratigraphic Cross Section
  - o Exhibit C.10: Isochore Map
- Exhibit C.11-C:14: Wolfcamp C Geology Study
  - o Exhibit C.11: Structure Map
  - Exhibit C.12: Cross-reference Well Locator Map
  - Exhibit C.13: Stratigraphic Cross Section
  - o Exhibit C.14: Isochore Map
- Exhibit C.15: Regional Stress Orientation Justification
- Tab D: Declaration of Deana M. Bennett
  - Exhibit D.1: Sample Notice Letter