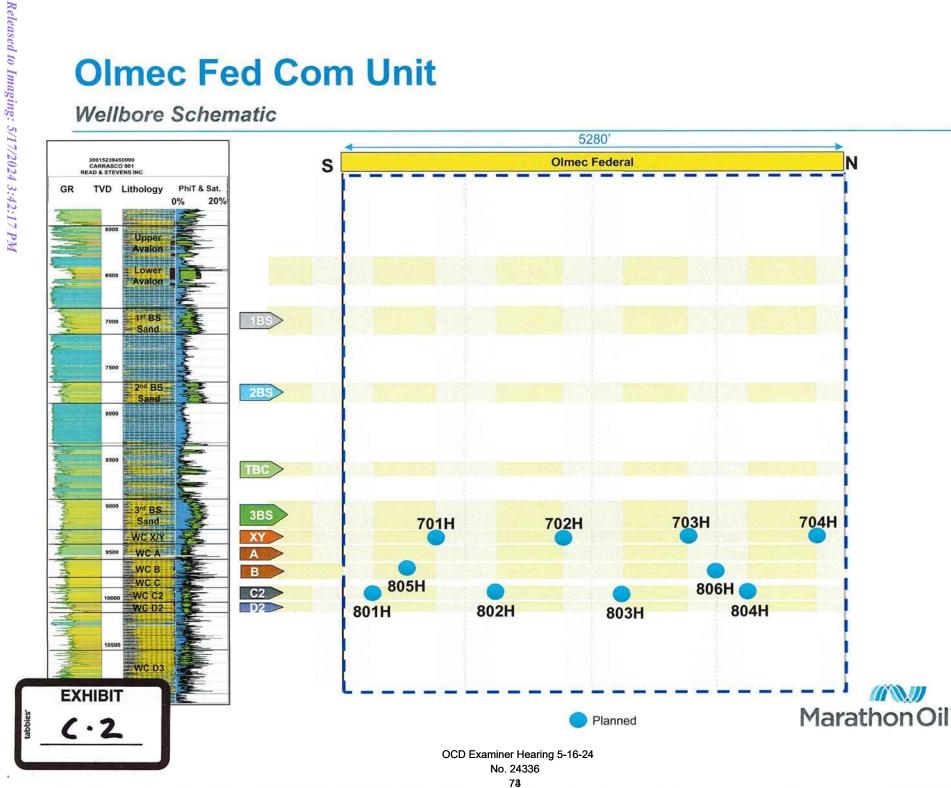

Tab C: Affidavit of Matt Baker, Geologist

- Exhibit C.1: Locator Map
- Exhibit C.2: Wellbore Schematic
- Exhibit C.3-C:6: Upper Wolfcamp Geology Study
  - o Exhibit C.3: Structure Map
  - o Exhibit C.4: Cross-reference Well Locator Map
  - o Exhibit C.5: Stratigraphic Cross Section
  - o Exhibit C.6: Isochore Map
- Exhibit C.7-C:10: Wolfcamp B Geology Study
  - Exhibit C.7: Structure Map
  - o Exhibit C.8: Cross-reference Well Locator Map
  - o Exhibit C.9: Stratigraphic Cross Section
  - o Exhibit C.10: Isochore Map
- Exhibit C.11-C:14: Wolfcamp C Geology Study
  - o Exhibit C.11: Structure Map
  - Exhibit C.12: Cross-reference Well Locator Map
  - Exhibit C.13: Stratigraphic Cross Section
  - o Exhibit C.14: Isochore Map
- Exhibit C.15: Regional Stress Orientation Justification
- Tab D: Declaration of Deana M. Bennett
  - Exhibit D.1: Sample Notice Letter