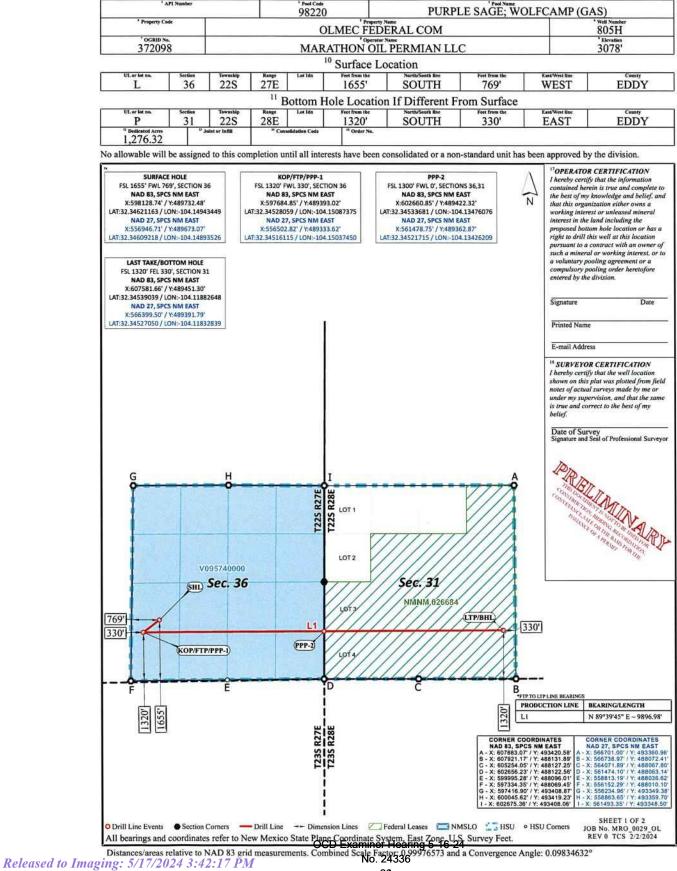

- 11. The spacing unit will be dedicated to the following wells:
  - The Olmec Federal Com 701H and Olmec Federal Com 801H wells to be horizontally drilled with proposed first take points in the SW/4 SW/4 (Unit M) of Section 36 and proposed last take points in the SE/4 SE/4 (Unit P) of Section 31;
  - The Olmec Federal Com 702H, Olmec Federal Com 802H and Olmec Federal Com 805H wells to be horizontally drilled with proposed first take points in the NW/4 SW/4 (Unit L) of Section 36 and proposed last take points in the NE/4 SE/4 (Unit I) of Section 31;
  - The Olmec Federal Com 703H and Olmec Federal Com 803H wells to be horizontally drilled with proposed first take points in the SW/4 NW/4 (Unit E) of Section 36 and proposed last take points in the SE/4 NE/4 (Unit H) of Section 31; and
  - The Olmec Federal Com 704H, Olmec Federal Com 804H and Olmec Federal Com 806H wells to be horizontally drilled with proposed first take

points in the NW/4 NW/4 (Unit D) of Section 36 and proposed last take points in the NE/4 NE/4 (Unit A) of Section 31.

12. The producing area for the wells is expected to be orthodox.

13. The completed intervals for the Olmec Federal Com 702H and Olmec Federal Com 803H are expected to be less than 330 feet from the adjoining tracts thereby allowing for the inclusion of the proximity tracts within the proposed spacing unit under Rule 19.15.16.15(B)(1)(b) NMAC.

14. Attached as Exhibit B.2 are the proposed C-102s for the wells.

15. The C-102s identify the proposed surface hole locations and the bottom hole locations, and the first take points. The C-102s also identify the pool and pool code.

16. The wells will develop the Purple Sage Wolfcamp Gas Pool, (Code 98220), which is subject to special pool rules that establish 330-foot setback requirements.

17. The wells will comply with the Division's setback requirements for this pool.