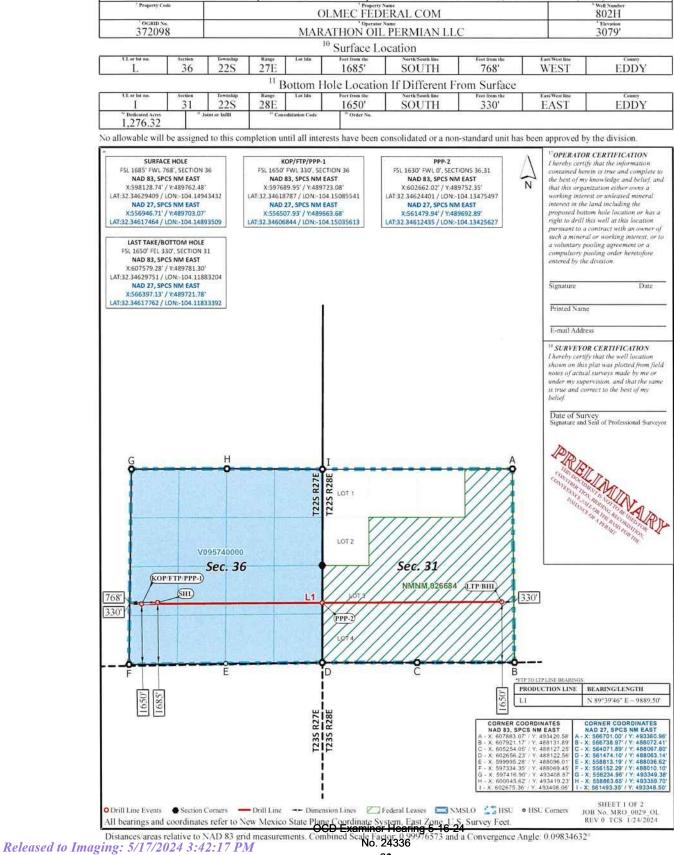

- 11. The spacing unit will be dedicated to the following wells:
  - The Olmec Federal Com 701H and Olmec Federal Com 801H wells to be horizontally drilled with proposed first take points in the SW/4 SW/4 (Unit M) of Section 36 and proposed last take points in the SE/4 SE/4 (Unit P) of Section 31;
  - The Olmec Federal Com 702H, Olmec Federal Com 802H and Olmec Federal Com 805H wells to be horizontally drilled with proposed first take points in the NW/4 SW/4 (Unit L) of Section 36 and proposed last take points in the NE/4 SE/4 (Unit I) of Section 31;
  - The Olmec Federal Com 703H and Olmec Federal Com 803H wells to be horizontally drilled with proposed first take points in the SW/4 NW/4 (Unit E) of Section 36 and proposed last take points in the SE/4 NE/4 (Unit H) of Section 31; and
  - The Olmec Federal Com 704H, Olmec Federal Com 804H and Olmec Federal Com 806H wells to be horizontally drilled with proposed first take

points in the NW/4 NW/4 (Unit D) of Section 36 and proposed last take points in the NE/4 NE/4 (Unit A) of Section 31.

12. The producing area for the wells is expected to be orthodox.

13. The completed intervals for the Olmec Federal Com 702H and Olmec Federal Com 803H are expected to be less than 330 feet from the adjoining tracts thereby allowing for the inclusion of the proximity tracts within the proposed spacing unit under Rule 19.15.16.15(B)(1)(b) NMAC.

14. Attached as Exhibit B.2 are the proposed C-102s for the wells.

15. The C-102s identify the proposed surface hole locations and the bottom hole locations, and the first take points. The C-102s also identify the pool and pool code.

16. The wells will develop the Purple Sage Wolfcamp Gas Pool, (Code 98220), which is subject to special pool rules that establish 330-foot setback requirements.

17. The wells will comply with the Division's setback requirements for this pool.