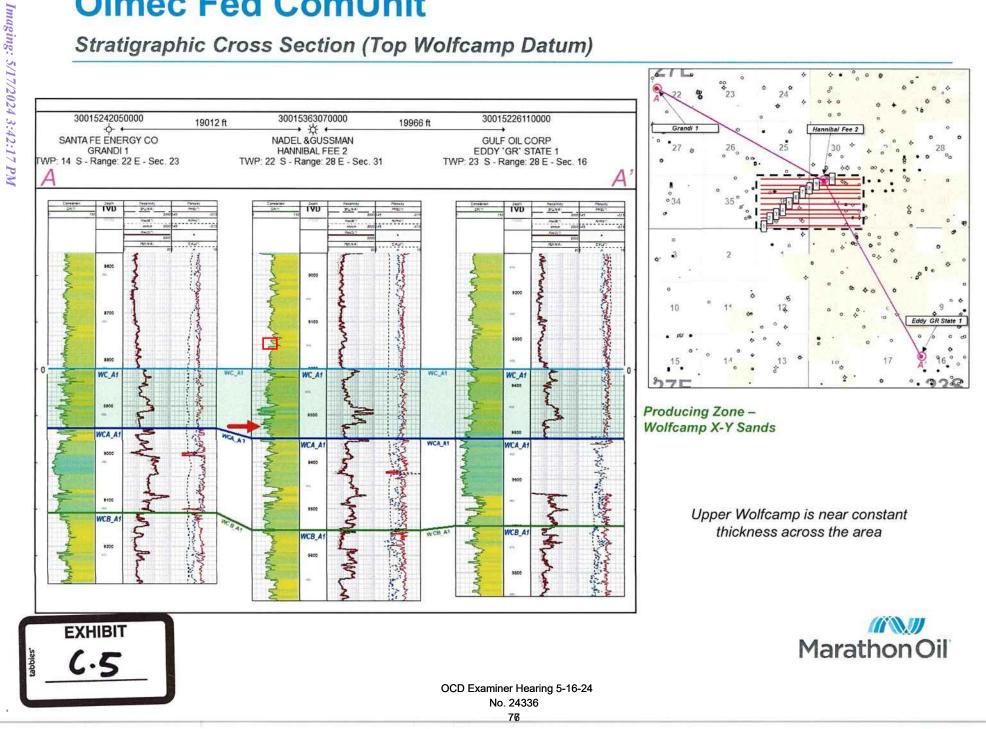

Tab C: Affidavit of Matt Baker, Geologist

- Exhibit C.1: Locator Map
- Exhibit C.2: Wellbore Schematic
- Exhibit C.3-C:6: Upper Wolfcamp Geology Study
  - o Exhibit C.3: Structure Map
  - o Exhibit C.4: Cross-reference Well Locator Map
  - o Exhibit C.5: Stratigraphic Cross Section
  - o Exhibit C.6: Isochore Map
- Exhibit C.7-C:10: Wolfcamp B Geology Study
  - Exhibit C.7: Structure Map
  - o Exhibit C.8: Cross-reference Well Locator Map
  - o Exhibit C.9: Stratigraphic Cross Section
  - o Exhibit C.10: Isochore Map
- Exhibit C.11-C:14: Wolfcamp C Geology Study
  - o Exhibit C.11: Structure Map
  - Exhibit C.12: Cross-reference Well Locator Map
  - Exhibit C.13: Stratigraphic Cross Section
  - o Exhibit C.14: Isochore Map
- Exhibit C.15: Regional Stress Orientation Justification
- Tab D: Declaration of Deana M. Bennett
  - Exhibit D.1: Sample Notice Letter