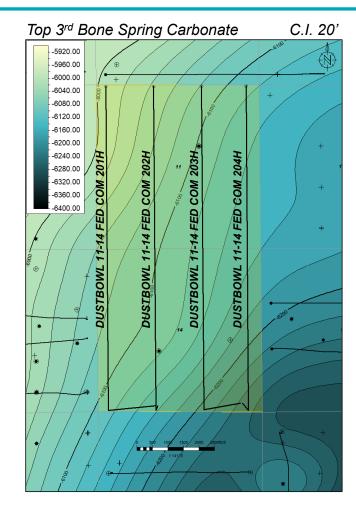

- 7. These Form C-102s have not been filed with the Division but were filed with the BLM in the Fall of 2023 due to the time necessary to obtain approved federal drilling permits. Apache has a term assignment for a portion of this acreage that requires Apache to spud wells no later than the end of March of 2025. In addition, this acreage is in the Lesser Prairie Chicken habitat and operators cannot obtain any necessary drilling waivers until after the BLM has approved the drilling permits. Once these drilling permits are approved by the BLM, and Apache obtains approval from the Division for a non-standard spacing unit, Apache intends to sundry these permits to change the dedicated acreage for each well from 320-acres to 1280-acres.
- 8. The application filed by Avant Operating, LLC ("Avant") under Case 24254 seeks to pool this same acreage for Avant's proposed "Grayling" wells. Accordingly, the primary issue in these consolidated cases is who should be the operator of the proposed 1280-acre spacing unit. To address this issue, Apache has created a series of slides that comprise Apache Exhibit B. The first two slides contain a cover sheet and a general index of the topics addressed. I will address Slides 3 through 10 and the additional exhibits attached to this statement.
- 9. Slide 3 of Apache Exhibit B is a general location map showing the proposed horizontal spacing unit and the lateral trajectory of Apache's initial eight wells, with four to be in the 1st Bone Spring Sand and four to be in the 2nd Bone Spring Sand intervals of the Bone Spring formation. Apache anticipates developing other potentially productive intervals in the Bone Spring and Wolfcamp formations at a later time when more information is available about these intervals and additional gas takeaway capacity exists in this area. This phased development approach also reduces the need for Apache to oversize the facility, which will be discussed later by our engineer.