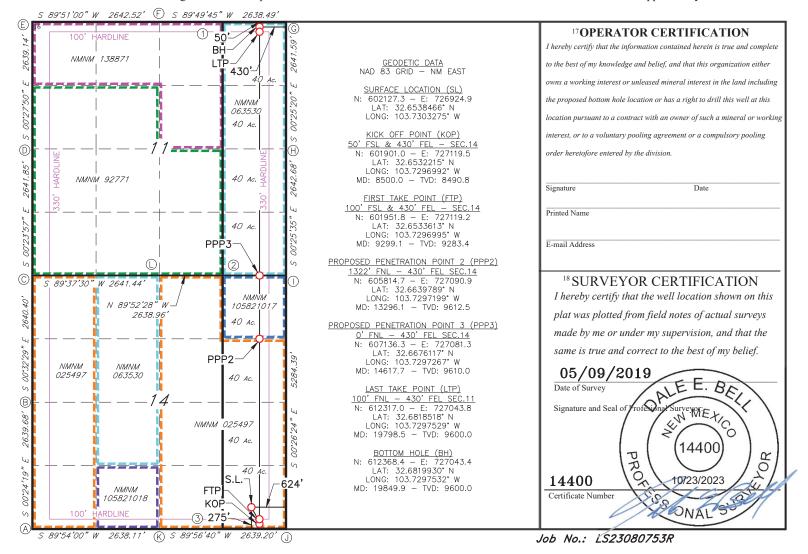

#### WELL LOCATION AND ACREAGE DEDICATION PLAT

| <sup>1</sup> API Number           | er | <sup>2</sup> Pool Code<br>96603 |                           |                                         |
|-----------------------------------|----|---------------------------------|---------------------------|-----------------------------------------|
| <sup>4</sup> Property Code        |    |                                 | pperty Name 11-14 FED COM | <sup>6</sup> Well Number<br><b>102H</b> |
| <sup>7</sup> OGRID NO. <b>873</b> |    | 1                               | erator Name CORPORATION   | <sup>9</sup> Elevation<br><b>3620'</b>  |

<sup>10</sup> Surface Location

|               |                                                              |          |       |         | Surrace .     | Location         |               |                |        |  |
|---------------|--------------------------------------------------------------|----------|-------|---------|---------------|------------------|---------------|----------------|--------|--|
| UL or lot no. | Section                                                      | Township | Range | Lot Idn | Feet from the | North/South line | Feet From the | East/West line | County |  |
| N             | 14                                                           | 19S      | 32E   |         | 200           | SOUTH            | 1950          | WEST           | LEA    |  |
|               | <sup>11</sup> Bottom Hole Location If Different From Surface |          |       |         |               |                  |               |                |        |  |
| UL or lot no. | Section                                                      | Township | Range | Lot Idn | Feet from the | North/South line | Feet from the | East/West line | County |  |
| C             | 11                                                           | 19S      | 32E   |         | 50            | NORTH            | 1973          | WEST           | LEA    |  |