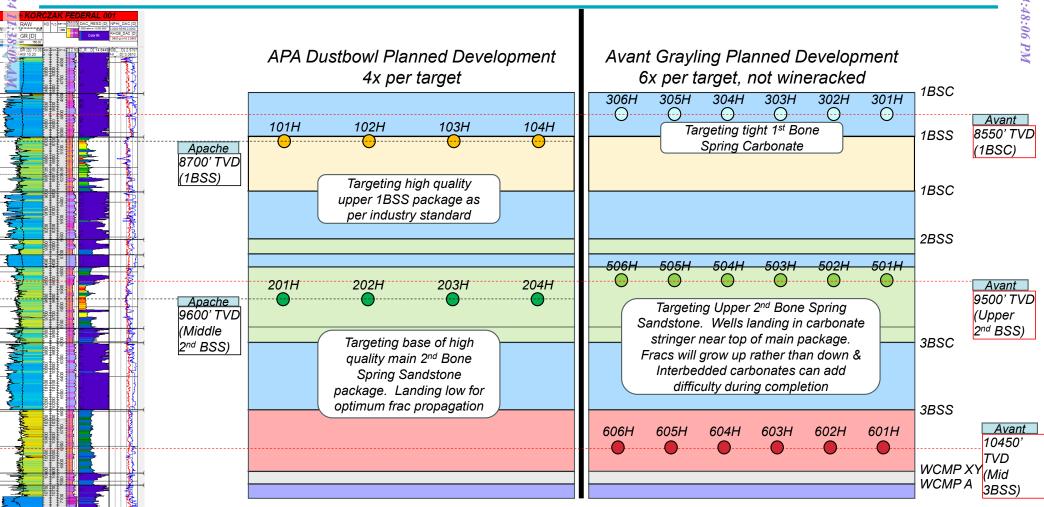

- 7. These Form C-102s have not been filed with the Division but were filed with the BLM in the Fall of 2023 due to the time necessary to obtain approved federal drilling permits. Apache has a term assignment for a portion of this acreage that requires Apache to spud wells no later than the end of March of 2025. In addition, this acreage is in the Lesser Prairie Chicken habitat and operators cannot obtain any necessary drilling waivers until after the BLM has approved the drilling permits. Once these drilling permits are approved by the BLM, and Apache obtains approval from the Division for a non-standard spacing unit, Apache intends to sundry these permits to change the dedicated acreage for each well from 320-acres to 1280-acres.
- 8. The application filed by Avant Operating, LLC ("Avant") under Case 24254 seeks to pool this same acreage for Avant's proposed "Grayling" wells. Accordingly, the primary issue in these consolidated cases is who should be the operator of the proposed 1280-acre spacing unit. To address this issue, Apache has created a series of slides that comprise Apache Exhibit B. The first two slides contain a cover sheet and a general index of the topics addressed. I will address Slides 3 through 10 and the additional exhibits attached to this statement.
- 9. Slide 3 of Apache Exhibit B is a general location map showing the proposed horizontal spacing unit and the lateral trajectory of Apache's initial eight wells, with four to be in the 1st Bone Spring Sand and four to be in the 2nd Bone Spring Sand intervals of the Bone Spring formation. Apache anticipates developing other potentially productive intervals in the Bone Spring and Wolfcamp formations at a later time when more information is available about these intervals and additional gas takeaway capacity exists in this area. This phased development approach also reduces the need for Apache to oversize the facility, which will be discussed later by our engineer.

- 10. Slide 4 of Apache Exhibit B compares the general spacing and depth of Apache's proposed Dustbowl wells with Avant's proposed Grayling wells in the 1st and 2nd Bone Spring intervals. It demonstrates that the primary difference is Apache has proposed four wells in each interval per section while Avant has proposed six wells in each interval per section. There are also differences in the depths of the proposed wells based on the information provided in Avant's well proposal letter.
- Apache to spud wells no later than the end of March of 2025, Apache has been working diligently to move development of this acreage forward. In addition to filing federal drilling permits in the Fall of 2023, and its pooling application in January of 2024, **Slide 5 of Apache Exhibit B** notes other efforts Apache has undertaken since August of 2022 to meet the drilling deadline.
- 12. **Slides 6, 7 and 8 of Exhibit B** identify the federal tracts comprising the proposed spacing unit, the working interest in each tract and the consolidated working interest for the proposed spacing unit.
- 13. Slide 6 of Exhibit B demonstrates Apache and its affiliate ZPZ Delaware I, LLC own over 46% of the subject acreage, and that almost 52% of the working interest favor of Apache's development plan. In contrast, Avant holds only 1.6% of the acreage, and with partners Legion Production Partners and Double Cabin Minerals, LLC, only has control of 26% of the working interest.
- 14. The working interest owners that remain to be pooled are identified on Slide 6and Slide 8 identifies a group of overriding royalty owners that Apache also seeks to pool. Apache