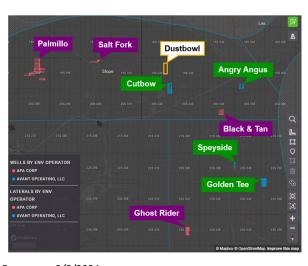

- 7. These Form C-102s have not been filed with the Division but were filed with the BLM in the Fall of 2023 due to the time necessary to obtain approved federal drilling permits. Apache has a term assignment for a portion of this acreage that requires Apache to spud wells no later than the end of March of 2025. In addition, this acreage is in the Lesser Prairie Chicken habitat and operators cannot obtain any necessary drilling waivers until after the BLM has approved the drilling permits. Once these drilling permits are approved by the BLM, and Apache obtains approval from the Division for a non-standard spacing unit, Apache intends to sundry these permits to change the dedicated acreage for each well from 320-acres to 1280-acres.
- 8. The application filed by Avant Operating, LLC ("Avant") under Case 24254 seeks to pool this same acreage for Avant's proposed "Grayling" wells. Accordingly, the primary issue in these consolidated cases is who should be the operator of the proposed 1280-acre spacing unit. To address this issue, Apache has created a series of slides that comprise Apache Exhibit B. The first two slides contain a cover sheet and a general index of the topics addressed. I will address Slides 3 through 10 and the additional exhibits attached to this statement.
- 9. Slide 3 of Apache Exhibit B is a general location map showing the proposed horizontal spacing unit and the lateral trajectory of Apache's initial eight wells, with four to be in the 1st Bone Spring Sand and four to be in the 2nd Bone Spring Sand intervals of the Bone Spring formation. Apache anticipates developing other potentially productive intervals in the Bone Spring and Wolfcamp formations at a later time when more information is available about these intervals and additional gas takeaway capacity exists in this area. This phased development approach also reduces the need for Apache to oversize the facility, which will be discussed later by our engineer.