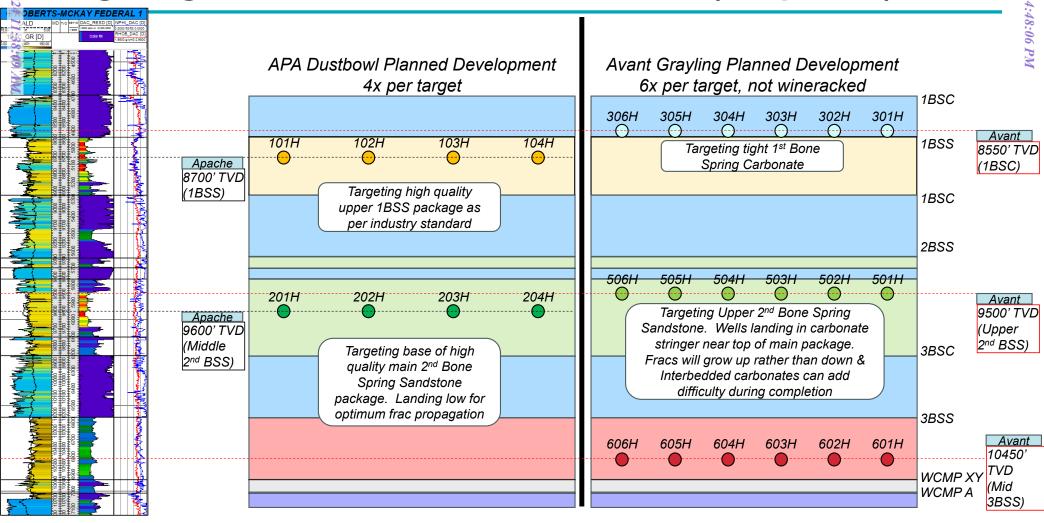

- 7. These Form C-102s have not been filed with the Division but were filed with the BLM in the Fall of 2023 due to the time necessary to obtain approved federal drilling permits. Apache has a term assignment for a portion of this acreage that requires Apache to spud wells no later than the end of March of 2025. In addition, this acreage is in the Lesser Prairie Chicken habitat and operators cannot obtain any necessary drilling waivers until after the BLM has approved the drilling permits. Once these drilling permits are approved by the BLM, and Apache obtains approval from the Division for a non-standard spacing unit, Apache intends to sundry these permits to change the dedicated acreage for each well from 320-acres to 1280-acres.
- 8. The application filed by Avant Operating, LLC ("Avant") under Case 24254 seeks to pool this same acreage for Avant's proposed "Grayling" wells. Accordingly, the primary issue in these consolidated cases is who should be the operator of the proposed 1280-acre spacing unit. To address this issue, Apache has created a series of slides that comprise Apache Exhibit B. The first two slides contain a cover sheet and a general index of the topics addressed. I will address Slides 3 through 10 and the additional exhibits attached to this statement.
- 9. Slide 3 of Apache Exhibit B is a general location map showing the proposed horizontal spacing unit and the lateral trajectory of Apache's initial eight wells, with four to be in the 1st Bone Spring Sand and four to be in the 2nd Bone Spring Sand intervals of the Bone Spring formation. Apache anticipates developing other potentially productive intervals in the Bone Spring and Wolfcamp formations at a later time when more information is available about these intervals and additional gas takeaway capacity exists in this area. This phased development approach also reduces the need for Apache to oversize the facility, which will be discussed later by our engineer.

- 10. Slide 4 of Apache Exhibit B compares the general spacing and depth of Apache's proposed Dustbowl wells with Avant's proposed Grayling wells in the 1st and 2nd Bone Spring intervals. It demonstrates that the primary difference is Apache has proposed four wells in each interval per section while Avant has proposed six wells in each interval per section. There are also differences in the depths of the proposed wells based on the information provided in Avant's well proposal letter.
- Apache to spud wells no later than the end of March of 2025, Apache has been working diligently to move development of this acreage forward. In addition to filing federal drilling permits in the Fall of 2023, and its pooling application in January of 2024, **Slide 5 of Apache Exhibit B** notes other efforts Apache has undertaken since August of 2022 to meet the drilling deadline.
- 12. **Slides 6, 7 and 8 of Exhibit B** identify the federal tracts comprising the proposed spacing unit, the working interest in each tract and the consolidated working interest for the proposed spacing unit.
- 13. Slide 6 of Exhibit B demonstrates Apache and its affiliate ZPZ Delaware I, LLC own over 46% of the subject acreage, and that almost 52% of the working interest favor of Apache's development plan. In contrast, Avant holds only 1.6% of the acreage, and with partners Legion Production Partners and Double Cabin Minerals, LLC, only has control of 26% of the working interest.
- 14. The working interest owners that remain to be pooled are identified on Slide 6and Slide 8 identifies a group of overriding royalty owners that Apache also seeks to pool. Apache