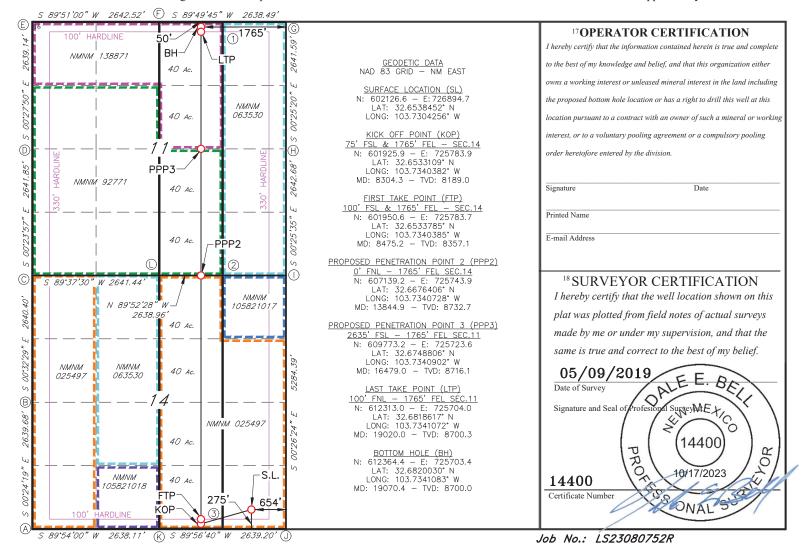

#### WELL LOCATION AND ACREAGE DEDICATION PLAT

| <sup>1</sup> API Number       | er | <sup>2</sup> Pool Code<br><b>96603</b> |                            |                                       |
|-------------------------------|----|----------------------------------------|----------------------------|---------------------------------------|
| 4Property Code                |    |                                        | pperty Name 11-14 FED COM  | <sup>6</sup> Well Number<br>103H      |
| <sup>7</sup> OGRID NO.<br>873 |    |                                        | erator Name<br>CORPORATION | <sup>9</sup> Elevation<br><b>3618</b> |

<sup>10</sup> Surface Location

|               | Surface Location                                  |          |       |         |               |                  |               |                |        |  |  |  |  |
|---------------|---------------------------------------------------|----------|-------|---------|---------------|------------------|---------------|----------------|--------|--|--|--|--|
| UL or lot no. | Section                                           | Township | Range | Lot Idn | Feet from the | North/South line | Feet From the | East/West line | County |  |  |  |  |
| P             | 14                                                | 19S      | 32E   |         | 275           | SOUTH            | 654           | EAST           | LEA    |  |  |  |  |
|               | 11 Bottom Hole Location If Different From Surface |          |       |         |               |                  |               |                |        |  |  |  |  |
| UL or lot no. | Section                                           | Township | Range | Lot Idn | Feet from the | North/South line | Feet from the | East/West line | County |  |  |  |  |
| В             | 11                                                | 19S      | 32E   |         | 50            | NORTH            | 1765          | EAST           | LEA    |  |  |  |  |

| B | 11 | 19S | 32E | 50 | NORTH | 1765 | 12 Dedicated Acres | 13 Joint or Infill | 14 Consolidation Code | 15 Order No. | 320 | | 15 Order No. | 1765 | 1765 | 1765 | 1765 | 1765 | 1765 | 1765 | 1765 | 1765 | 1765 | 1765 | 1765 | 1765 | 1765 | 1765 | 1765 | 1765 | 1765 | 1765 | 1765 | 1765 | 1765 | 1765 | 1765 | 1765 | 1765 | 1765 | 1765 | 1765 | 1765 | 1765 | 1765 | 1765 | 1765 | 1765 | 1765 | 1765 | 1765 | 1765 | 1765 | 1765 | 1765 | 1765 | 1765 | 1765 | 1765 | 1765 | 1765 | 1765 | 1765 | 1765 | 1765 | 1765 | 1765 | 1765 | 1765 | 1765 | 1765 | 1765 | 1765 | 1765 | 1765 | 1765 | 1765 | 1765 | 1765 | 1765 | 1765 | 1765 | 1765 | 1765 | 1765 | 1765 | 1765 | 1765 | 1765 | 1765 | 1765 | 1765 | 1765 | 1765 | 1765 | 1765 | 1765 | 1765 | 1765 | 1765 | 1765 | 1765 | 1765 | 1765 | 1765 | 1765 | 1765 | 1765 | 1765 | 1765 | 1765 | 1765 | 1765 | 1765 | 1765 | 1765 | 1765 | 1765 | 1765 | 1765 | 1765 | 1765 | 1765 | 1765 | 1765 | 1765 | 1765 | 1765 | 1765 | 1765 | 1765 | 1765 | 1765 | 1765 | 1765 | 1765 | 1765 | 1765 | 1765 | 1765 | 1765 | 1765 | 1765 | 1765 | 1765 | 1765 | 1765 | 1765 | 1765 | 1765 | 1765 | 1765 | 1765 | 1765 | 1765 | 1765 | 1765 | 1765 | 1765 | 1765 | 1765 | 1765 | 1765 | 1765 | 1765 | 1765 | 1765 | 1765 | 1765 | 1765 | 1765 | 1765 | 1765 | 1765 | 1765 | 1765 | 1765 | 1765 | 1765 | 1765 | 1765 | 1765 | 1765 | 1765 | 1765 | 1765 | 1765 | 1765 | 1765 | 1765 | 1765 | 1765 | 1765 | 1765 | 1765 | 1765 | 1765 | 1765 | 1765 | 1765 | 1765 | 1765 | 1765 | 1765 | 1765 | 1765 | 1765 | 1765 | 1765 | 1765 | 1765 | 1765 | 1765 | 1765 | 1765 | 1765 | 1765 | 1765 | 1765 | 1765 | 1765 | 1765 | 1765 | 1765 | 1765 | 1765 | 1765 | 1765 | 1765 | 1765 | 1765 | 1765 | 1765 | 1765 | 1765 | 1765 | 1765 | 1765 | 1765 | 1765 | 1765 | 1765 | 1765 | 1765 | 1765 | 1765 | 1765 | 1765 | 1765 | 1765 | 1765 | 1765 | 1765 | 1765 | 1765 | 1765 | 1765 | 1765 | 1765 | 1765 | 1765 | 1765 | 1765 | 1765 | 1765 | 1765 | 1765 | 1765 | 1765 | 1765 | 1765 | 1765 | 1765 | 1765

320