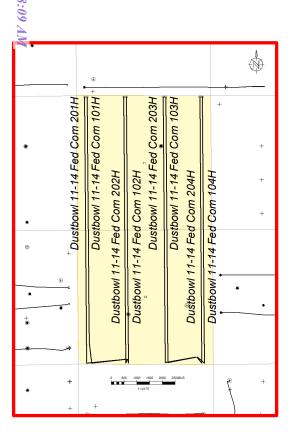

### STATEMENT OF THE CASE

In these consolidated cases, both applicants seek an order (a) approving a non-standard 1280-acre, more or less, horizontal well spacing unit in the Bone Spring formation underlying Sections 11 and 14, Township 19 South, Range 32 East, NMPM, Lea County, New Mexico and (b) pooling all uncommitted interests in this acreage. Apache seeks to initially dedicate the proposed horizontal spacing unit to the following proposed eight wells to be drilled from two well pads in the S2S2 of Section 14:

- Dustbowl 11-14 Fed Com 101H and Dustbowl 11-14 Fed Com 201H wells, with first take points in the SW4SW4 (Unit M) of Section 14 and last take points in the NW4NW4 (Unit D) of Section 11;
- Dustbowl 11-14 Fed Com 102H and Dustbowl 11-14 Fed Com 202H wells, with first take points in the SE4SW4 (Unit N) of Section 14 and last take points in the NE4NW4 (Unit C) of Section 11;
- Dustbowl 11-14 Fed Com 103H and Dustbowl 11-14 Fed Com 203H wells, with first take points in the SW4SE4 (Unit O) of Section 14 and last take points in the NW4NE4 (Unit B) of Section 11; and
- Dustbowl 11-14 Fed Com 104H and Dustbowl 11-14 Fed Com 204H wells, with first take points in the SE4SE4 (Unit P) of Section 14 and last take points in the NE4NE4 (Unit A) of Section 11.