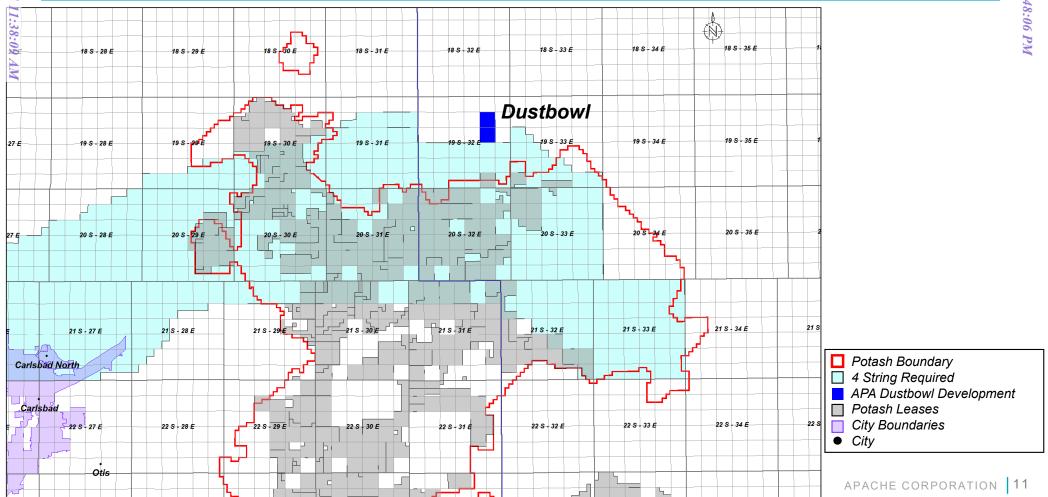

Also, to be considered will be the cost of drilling and completing the wells, the allocation of the cost thereof, the actual operating costs and charges for supervision, the designation of applicant as operator, and the imposition of 200% charge for risk involved in drilling and completing each well. Said area is located approximately 33 miles west of Hobbs, New Mexico.