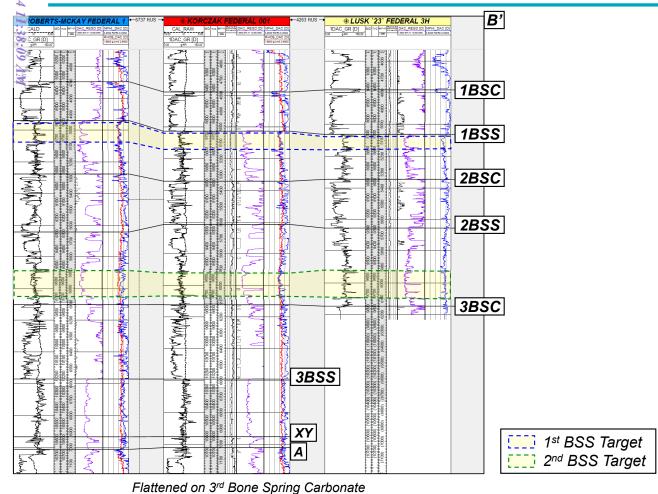

- 7. These Form C-102s have not been filed with the Division but were filed with the BLM in the Fall of 2023 due to the time necessary to obtain approved federal drilling permits. Apache has a term assignment for a portion of this acreage that requires Apache to spud wells no later than the end of March of 2025. In addition, this acreage is in the Lesser Prairie Chicken habitat and operators cannot obtain any necessary drilling waivers until after the BLM has approved the drilling permits. Once these drilling permits are approved by the BLM, and Apache obtains approval from the Division for a non-standard spacing unit, Apache intends to sundry these permits to change the dedicated acreage for each well from 320-acres to 1280-acres.
- 8. The application filed by Avant Operating, LLC ("Avant") under Case 24254 seeks to pool this same acreage for Avant's proposed "Grayling" wells. Accordingly, the primary issue in these consolidated cases is who should be the operator of the proposed 1280-acre spacing unit. To address this issue, Apache has created a series of slides that comprise Apache Exhibit B. The first two slides contain a cover sheet and a general index of the topics addressed. I will address Slides 3 through 10 and the additional exhibits attached to this statement.
- 9. Slide 3 of Apache Exhibit B is a general location map showing the proposed horizontal spacing unit and the lateral trajectory of Apache's initial eight wells, with four to be in the 1st Bone Spring Sand and four to be in the 2nd Bone Spring Sand intervals of the Bone Spring formation. Apache anticipates developing other potentially productive intervals in the Bone Spring and Wolfcamp formations at a later time when more information is available about these intervals and additional gas takeaway capacity exists in this area. This phased development approach also reduces the need for Apache to oversize the facility, which will be discussed later by our engineer.

- 10. Slide 4 of Apache Exhibit B compares the general spacing and depth of Apache's proposed Dustbowl wells with Avant's proposed Grayling wells in the 1st and 2nd Bone Spring intervals. It demonstrates that the primary difference is Apache has proposed four wells in each interval per section while Avant has proposed six wells in each interval per section. There are also differences in the depths of the proposed wells based on the information provided in Avant's well proposal letter.
- Apache to spud wells no later than the end of March of 2025, Apache has been working diligently to move development of this acreage forward. In addition to filing federal drilling permits in the Fall of 2023, and its pooling application in January of 2024, **Slide 5 of Apache Exhibit B** notes other efforts Apache has undertaken since August of 2022 to meet the drilling deadline.
- 12. **Slides 6, 7 and 8 of Exhibit B** identify the federal tracts comprising the proposed spacing unit, the working interest in each tract and the consolidated working interest for the proposed spacing unit.
- 13. Slide 6 of Exhibit B demonstrates Apache and its affiliate ZPZ Delaware I, LLC own over 46% of the subject acreage, and that almost 52% of the working interest favor of Apache's development plan. In contrast, Avant holds only 1.6% of the acreage, and with partners Legion Production Partners and Double Cabin Minerals, LLC, only has control of 26% of the working interest.
- 14. The working interest owners that remain to be pooled are identified on Slide 6and Slide 8 identifies a group of overriding royalty owners that Apache also seeks to pool. Apache