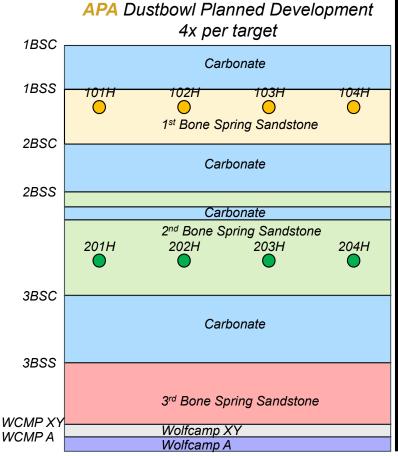

The primary difference between the proposed initial development plans is that Apache has proposed four wells in the 1st Bone Spring sands and four wells in the 2nd Bone Spring sands (for a total of eight initial wells), while Avant has proposed six wells in the 1st Bone Spring, six wells in the 2nd Bone Spring and six wells in the Third Bone Spring (tor a total of eighteen initial wells). There also differences in the depths of the proposed wells based on the information provided in Avant's well proposal letter.

- 7. These Form C-102s have not been filed with the Division but were filed with the BLM in the Fall of 2023 due to the time necessary to obtain approved federal drilling permits. Apache has a term assignment for a portion of this acreage that requires Apache to spud wells no later than the end of March of 2025. In addition, this acreage is in the Lesser Prairie Chicken habitat and operators cannot obtain any necessary drilling waivers until after the BLM has approved the drilling permits. Once these drilling permits are approved by the BLM, and Apache obtains approval from the Division for a non-standard spacing unit, Apache intends to sundry these permits to change the dedicated acreage for each well from 320-acres to 1280-acres.
- 8. The application filed by Avant Operating, LLC ("Avant") under Case 24254 seeks to pool this same acreage for Avant's proposed "Grayling" wells. Accordingly, the primary issue in these consolidated cases is who should be the operator of the proposed 1280-acre spacing unit. To address this issue, Apache has created a series of slides that comprise Apache Exhibit B. The first two slides contain a cover sheet and a general index of the topics addressed. I will address Slides 3 through 10 and the additional exhibits attached to this statement.
- 9. Slide 3 of Apache Exhibit B is a general location map showing the proposed horizontal spacing unit and the lateral trajectory of Apache's initial eight wells, with four to be in the 1st Bone Spring Sand and four to be in the 2nd Bone Spring Sand intervals of the Bone Spring formation. Apache anticipates developing other potentially productive intervals in the Bone Spring and Wolfcamp formations at a later time when more information is available about these intervals and additional gas takeaway capacity exists in this area. This phased development approach also reduces the need for Apache to oversize the facility, which will be discussed later by our engineer.

- 10. Slide 4 of Apache Exhibit B compares the general spacing and depth of Apache's proposed Dustbowl wells with Avant's proposed Grayling wells in the 1st and 2nd Bone Spring intervals. It demonstrates that the primary difference is Apache has proposed four wells in each interval per section while Avant has proposed six wells in each interval per section. There are also differences in the depths of the proposed wells based on the information provided in Avant's well proposal letter.
- Apache to spud wells no later than the end of March of 2025, Apache has been working diligently to move development of this acreage forward. In addition to filing federal drilling permits in the Fall of 2023, and its pooling application in January of 2024, **Slide 5 of Apache Exhibit B** notes other efforts Apache has undertaken since August of 2022 to meet the drilling deadline.
- 12. **Slides 6, 7 and 8 of Exhibit B** identify the federal tracts comprising the proposed spacing unit, the working interest in each tract and the consolidated working interest for the proposed spacing unit.
- 13. Slide 6 of Exhibit B demonstrates Apache and its affiliate ZPZ Delaware I, LLC own over 46% of the subject acreage, and that almost 52% of the working interest favor of Apache's development plan. In contrast, Avant holds only 1.6% of the acreage, and with partners Legion Production Partners and Double Cabin Minerals, LLC, only has control of 26% of the working interest.
- 14. The working interest owners that remain to be pooled are identified on Slide 6and Slide 8 identifies a group of overriding royalty owners that Apache also seeks to pool. Apache