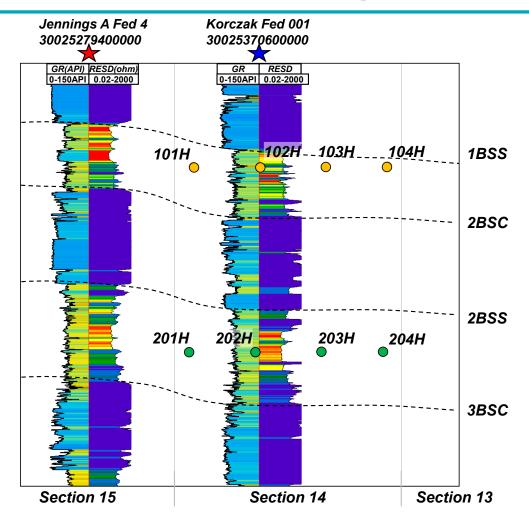

- 5. Apache seeks to initially dedicate the proposed horizontal spacing unit to the following proposed eight wells to be drilled from two well pads with in the S2S2 of Section 14:
  - Dustbowl 11-14 Fed Com 101H and Dustbowl 11-14 Fed Com 201H wells, with first take points in the SW4SW4 (Unit M) of Section 14 and last take points in the NW4NW4 (Unit D) of Section 11;
  - Dustbowl 11-14 Fed Com 102H and Dustbowl 11-14 Fed Com 202H wells, with first take points in the SE4SW4 (Unit N) of Section 14 and last take points in the NE4NW4 (Unit C) of Section 11;
  - Dustbowl 11-14 Fed Com 103H and Dustbowl 11-14 Fed Com 203H wells, with first take points in the SW4SE4 (Unit O) of Section 14 and last take points in the NW4NE4 (Unit B) of Section 11; and
  - Dustbowl 11-14 Fed Com 104H and Dustbowl 11-14 Fed Com 204H wells, with first take points in the SE4SE4 (Unit P) of Section 14 and last take points in the NE4NE4 (Unit A) of Section 11.
- 6. **Apache Exhibit A-1** contains Form C-102's in numerical order for the proposed initial wells. These forms demonstrate that the completed intervals for each well will meet the standard setback requirements for horizontal oil wells.

- 7. These Form C-102s have not been filed with the Division but were filed with the BLM in the Fall of 2023 due to the time necessary to obtain approved federal drilling permits. Apache has a term assignment for a portion of this acreage that requires Apache to spud wells no later than the end of March of 2025. In addition, this acreage is in the Lesser Prairie Chicken habitat and operators cannot obtain any necessary drilling waivers until after the BLM has approved the drilling permits. Once these drilling permits are approved by the BLM, and Apache obtains approval from the Division for a non-standard spacing unit, Apache intends to sundry these permits to change the dedicated acreage for each well from 320-acres to 1280-acres.
- 8. The application filed by Avant Operating, LLC ("Avant") under Case 24254 seeks to pool this same acreage for Avant's proposed "Grayling" wells. Accordingly, the primary issue in these consolidated cases is who should be the operator of the proposed 1280-acre spacing unit. To address this issue, Apache has created a series of slides that comprise Apache Exhibit B. The first two slides contain a cover sheet and a general index of the topics addressed. I will address Slides 3 through 10 and the additional exhibits attached to this statement.
- 9. Slide 3 of Apache Exhibit B is a general location map showing the proposed horizontal spacing unit and the lateral trajectory of Apache's initial eight wells, with four to be in the 1st Bone Spring Sand and four to be in the 2nd Bone Spring Sand intervals of the Bone Spring formation. Apache anticipates developing other potentially productive intervals in the Bone Spring and Wolfcamp formations at a later time when more information is available about these intervals and additional gas takeaway capacity exists in this area. This phased development approach also reduces the need for Apache to oversize the facility, which will be discussed later by our engineer.