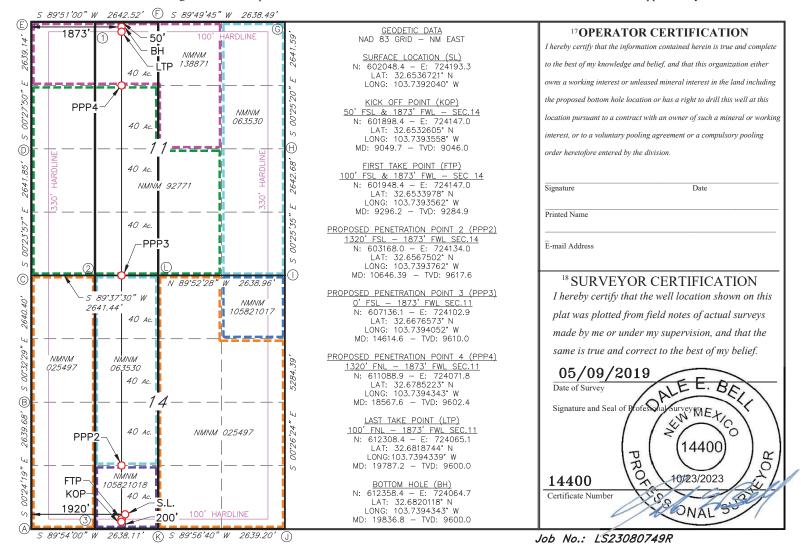

#### WELL LOCATION AND ACREAGE DEDICATION PLAT

| <sup>1</sup> API Numbe        | er | <sup>2</sup> Pool Code<br><b>96603</b> |                           |                                         |
|-------------------------------|----|----------------------------------------|---------------------------|-----------------------------------------|
| 4Property Code                |    |                                        | pperty Name 11-14 FED COM | <sup>6</sup> Well Number<br><b>101H</b> |
| <sup>7</sup> OGRID NO.<br>873 |    |                                        | erator Name CORPORATION   | <sup>9</sup> Elevation<br><b>3619'</b>  |

#### <sup>10</sup> Surface Location

|                    |                                                   |           |                  |         | Bullace       | Location         |               |                |        |
|--------------------|---------------------------------------------------|-----------|------------------|---------|---------------|------------------|---------------|----------------|--------|
| UL or lot no.      | Section                                           | Township  | p Range          | Lot Idn | Feet from the | North/South line | Feet From the | East/West line | County |
| N                  | 14                                                | 19S       | 32E              |         | 200           | SOUTH            | 1890          | WEST           | LEA    |
|                    | 11 Bottom Hole Location If Different From Surface |           |                  |         |               |                  |               |                |        |
| UL or lot no.      | Section                                           | Township  | p Range          | Lot Idn | Feet from the | North/South line | Feet from the | East/West line | County |
| D                  | 11                                                | 19S       | 32E              |         | 50            | NORTH            | 430           | WEST           | LEA    |
| 12 Dedicated Acres | 13 Joint                                          | or Infill | 14 Consolidation | Code 15 | Order No.     |                  |               |                |        |