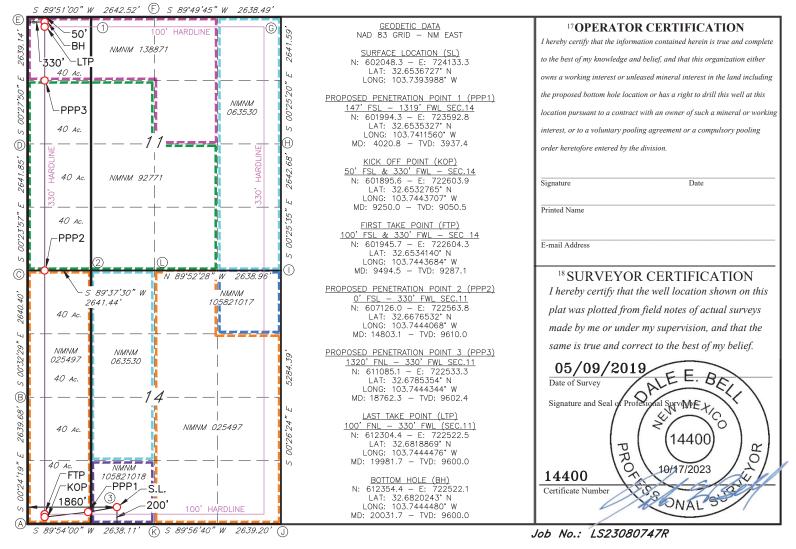

|
| 11 Bottom Hole Location If Different From Surface |                  |             |                 |         |               |                  |               |                |        |  |  |
| UL or lot no.                                     | Section          | Township    | Range           | Lot Idn | Feet from the | North/South line | Feet from the | East/West line | County |  |  |
| D                                                 | 11               | 19S         | 32E             |         | 50            | NORTH            | 330           | WEST           | LEA    |  |  |
| 12 Dedicated Acres                                | 13 Joint         | or Infill 1 | 4 Consolidation | Code 15 | Order No.     |                  |               |                |        |  |  |

320



320

# State of New Mexico Energy, Minerals & Natural Resources Department OIL CONSERVATION DIVISION 1220 South St. Francis Dr. Santa Fe, NM 87505

Form C-102 Revised August 1, 2011 Submit one copy to appropriate District Office

■ AMENDED REPORT

### WELL LOCATION AND ACREAGE DEDICATION PLAT

| 1                  | API Number                     | Property of the property of th |                          |               |               |                  |               |         |          |        |  |
|--------------------|--------------------------------|----------------------------------------------------------------------------------------------------------------------------------------------------------------------------------------------------------------------------------------