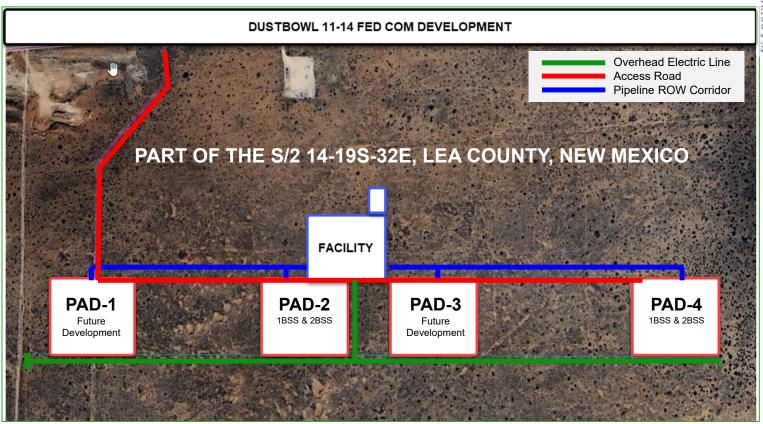

- 5. Apache seeks to initially dedicate the proposed horizontal spacing unit to the following proposed eight wells to be drilled from two well pads with in the S2S2 of Section 14:
  - Dustbowl 11-14 Fed Com 101H and Dustbowl 11-14 Fed Com 201H wells, with first take points in the SW4SW4 (Unit M) of Section 14 and last take points in the NW4NW4 (Unit D) of Section 11;
  - Dustbowl 11-14 Fed Com 102H and Dustbowl 11-14 Fed Com 202H wells, with first take points in the SE4SW4 (Unit N) of Section 14 and last take points in the NE4NW4 (Unit C) of Section 11;
  - Dustbowl 11-14 Fed Com 103H and Dustbowl 11-14 Fed Com 203H wells, with first take points in the SW4SE4 (Unit O) of Section 14 and last take points in the NW4NE4 (Unit B) of Section 11; and
  - Dustbowl 11-14 Fed Com 104H and Dustbowl 11-14 Fed Com 204H wells, with first take points in the SE4SE4 (Unit P) of Section 14 and last take points in the NE4NE4 (Unit A) of Section 11.
- 6. **Apache Exhibit A-1** contains Form C-102's in numerical order for the proposed initial wells. These forms demonstrate that the completed intervals for each well will meet the standard setback requirements for horizontal oil wells.

- 7. These Form C-102s have not been filed with the Division but were filed with the BLM in the Fall of 2023 due to the time necessary to obtain approved federal drilling permits. Apache has a term assignment for a portion of this acreage that requires Apache to spud wells no later than the end of March of 2025. In addition, this acreage is in the Lesser Prairie Chicken habitat and operators cannot obtain any necessary drilling waivers until after the BLM has approved the drilling permits. Once these drilling permits are approved by the BLM, and Apache obtains approval from the Division for a non-standard spacing unit, Apache intends to sundry these permits to change the dedicated acreage for each well from 320-acres to 1280-acres.
- 8. The application filed by Avant Operating, LLC ("Avant") under Case 24254 seeks to pool this same acreage for Avant's proposed "Grayling" wells. Accordingly, the primary issue in these consolidated cases is who should be the operator of the proposed 1280-acre spacing unit. To address this issue, Apache has created a series of slides that comprise Apache Exhibit B. The first two slides contain a cover sheet and a general index of the topics addressed. I will address Slides 3 through 10 and the additional exhibits attached to this statement.
- 9. Slide 3 of Apache Exhibit B is a general location map showing the proposed horizontal spacing unit and the lateral trajectory of Apache's initial eight wells, with four to be in the 1st Bone Spring Sand and four to be in the 2nd Bone Spring Sand intervals of the Bone Spring formation. Apache anticipates developing other potentially productive intervals in the Bone Spring and Wolfcamp formations at a later time when more information is available about these intervals and additional gas takeaway capacity exists in this area. This phased development approach also reduces the need for Apache to oversize the facility, which will be discussed later by our engineer.