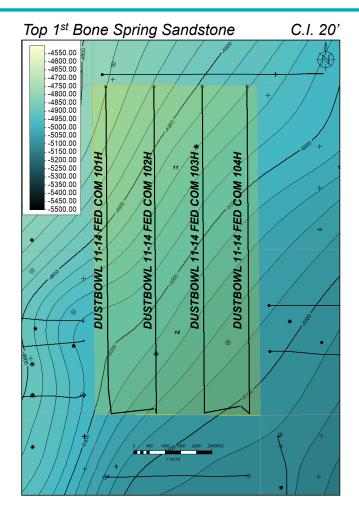

- 7. These Form C-102s have not been filed with the Division but were filed with the BLM in the Fall of 2023 due to the time necessary to obtain approved federal drilling permits. Apache has a term assignment for a portion of this acreage that requires Apache to spud wells no later than the end of March of 2025. In addition, this acreage is in the Lesser Prairie Chicken habitat and operators cannot obtain any necessary drilling waivers until after the BLM has approved the drilling permits. Once these drilling permits are approved by the BLM, and Apache obtains approval from the Division for a non-standard spacing unit, Apache intends to sundry these permits to change the dedicated acreage for each well from 320-acres to 1280-acres.
- 8. The application filed by Avant Operating, LLC ("Avant") under Case 24254 seeks to pool this same acreage for Avant's proposed "Grayling" wells. Accordingly, the primary issue in these consolidated cases is who should be the operator of the proposed 1280-acre spacing unit. To address this issue, Apache has created a series of slides that comprise Apache Exhibit B. The first two slides contain a cover sheet and a general index of the topics addressed. I will address Slides 3 through 10 and the additional exhibits attached to this statement.
- 9. Slide 3 of Apache Exhibit B is a general location map showing the proposed horizontal spacing unit and the lateral trajectory of Apache's initial eight wells, with four to be in the 1st Bone Spring Sand and four to be in the 2nd Bone Spring Sand intervals of the Bone Spring formation. Apache anticipates developing other potentially productive intervals in the Bone Spring and Wolfcamp formations at a later time when more information is available about these intervals and additional gas takeaway capacity exists in this area. This phased development approach also reduces the need for Apache to oversize the facility, which will be discussed later by our engineer.