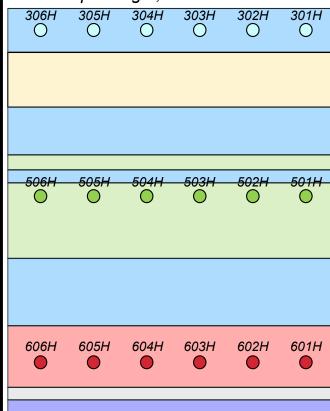

The primary difference between the proposed initial development plans is that Apache has proposed four wells in the 1st Bone Spring sands and four wells in the 2nd Bone Spring sands (for a total of eight initial wells), while Avant has proposed six wells in the 1st Bone Spring, six wells in the 2nd Bone Spring and six wells in the Third Bone Spring (tor a total of eighteen initial wells). There also differences in the depths of the proposed wells based on the information provided in Avant's well proposal letter.

- 10. Slide 4 of Apache Exhibit B compares the general spacing and depth of Apache's proposed Dustbowl wells with Avant's proposed Grayling wells in the 1st and 2nd Bone Spring intervals. It demonstrates that the primary difference is Apache has proposed four wells in each interval per section while Avant has proposed six wells in each interval per section. There are also differences in the depths of the proposed wells based on the information provided in Avant's well proposal letter.
- Apache to spud wells no later than the end of March of 2025, Apache has been working diligently to move development of this acreage forward. In addition to filing federal drilling permits in the Fall of 2023, and its pooling application in January of 2024, **Slide 5 of Apache Exhibit B** notes other efforts Apache has undertaken since August of 2022 to meet the drilling deadline.
- 12. **Slides 6, 7 and 8 of Exhibit B** identify the federal tracts comprising the proposed spacing unit, the working interest in each tract and the consolidated working interest for the proposed spacing unit.
- 13. Slide 6 of Exhibit B demonstrates Apache and its affiliate ZPZ Delaware I, LLC own over 46% of the subject acreage, and that almost 52% of the working interest favor of Apache's development plan. In contrast, Avant holds only 1.6% of the acreage, and with partners Legion Production Partners and Double Cabin Minerals, LLC, only has control of 26% of the working interest.
- 14. The working interest owners that remain to be pooled are identified on Slide 6and Slide 8 identifies a group of overriding royalty owners that Apache also seeks to pool. Apache