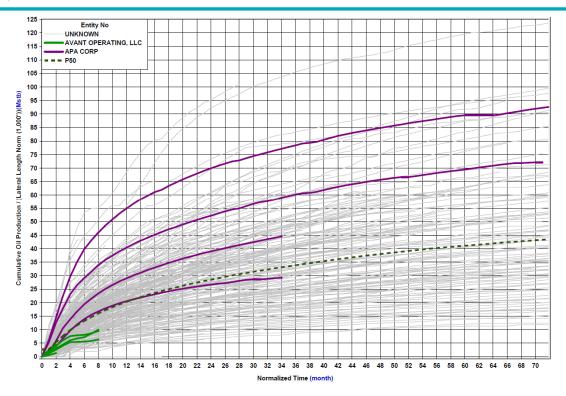

is prudent, follows what other operators have successfully done in this area, and will not cause waste or negatively impact correlative rights. The evidence will also demonstrate that:

- Avant has very little development experience in the Delaware Basin;
- Avant's proposed depths place Avant's wells outside the higher-quality sands and within
  or too close to the tight carbonates;
- The few wells Avant has drilled underperform when compared to the wells drilled by Apache and most operators in the area;
- Avant's proposed six well per section development plan is unproven, inconsistent with
  the four well per section pattern utilized by experienced operators in the area, and
  requires substantially more capital for lower expected recovery;
- Avant's proposed six well per section development plan will cause considerably more disturbance in the Lesser Prairie Chicken restricted area; and
- Avant has regulatory filing deficiencies for the few wells it has drilled, has demonstrated
  a chronic inability to avoid unauthorized gas flaring, and its proposed 18 well drilling
  plan does not account for the severe gas capacity constraints in this area.