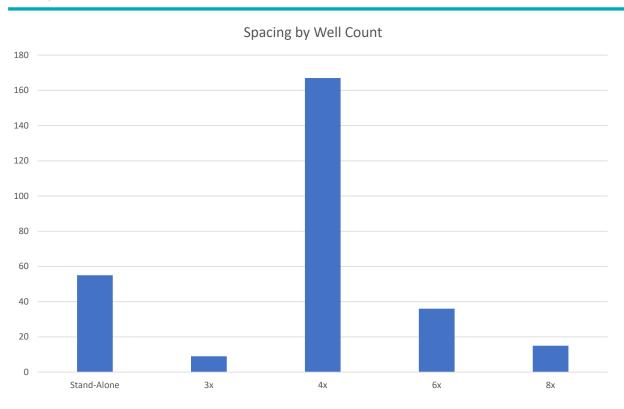

is prudent, follows what other operators have successfully done in this area, and will not cause waste or negatively impact correlative rights. The evidence will also demonstrate that:

- Avant has very little development experience in the Delaware Basin;
- Avant's proposed depths place Avant's wells outside the higher-quality sands and within
  or too close to the tight carbonates;
- The few wells Avant has drilled underperform when compared to the wells drilled by Apache and most operators in the area;
- Avant's proposed six well per section development plan is unproven, inconsistent with
  the four well per section pattern utilized by experienced operators in the area, and
  requires substantially more capital for lower expected recovery;
- Avant's proposed six well per section development plan will cause considerably more disturbance in the Lesser Prairie Chicken restricted area; and
- Avant has regulatory filing deficiencies for the few wells it has drilled, has demonstrated
  a chronic inability to avoid unauthorized gas flaring, and its proposed 18 well drilling
  plan does not account for the severe gas capacity constraints in this area.