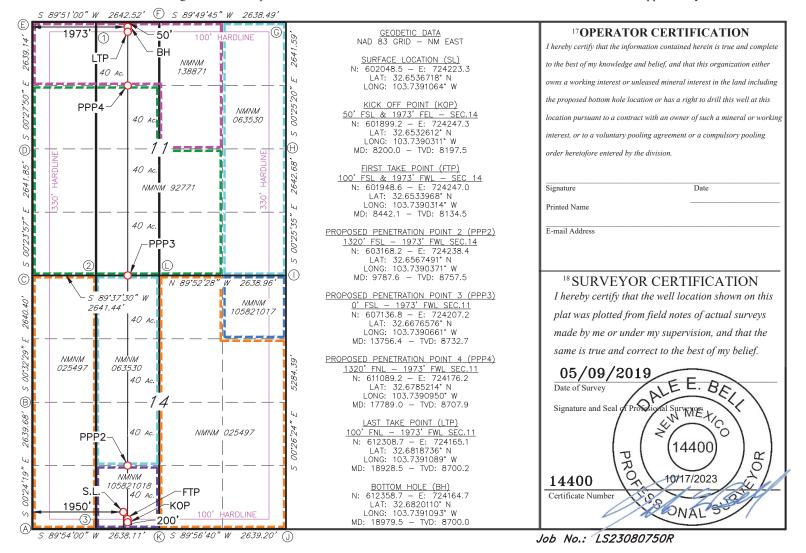

#### WELL LOCATION AND ACREAGE DEDICATION PLAT

| <sup>1</sup> API Number           | er | <sup>2</sup> Pool Code<br>96603 |                           |                                         |
|-----------------------------------|----|---------------------------------|---------------------------|-----------------------------------------|
| <sup>4</sup> Property Code        |    |                                 | pperty Name 11-14 FED COM | <sup>6</sup> Well Number<br><b>102H</b> |
| <sup>7</sup> OGRID NO. <b>873</b> |    | 1                               | erator Name CORPORATION   | <sup>9</sup> Elevation<br><b>3620'</b>  |

<sup>10</sup> Surface Location

|               |                                                              |          |       |         | Surrace .     | Location         |               |                |        |  |
|---------------|--------------------------------------------------------------|----------|-------|---------|---------------|------------------|---------------|----------------|--------|--|
| UL or lot no. | Section                                                      | Township | Range | Lot Idn | Feet from the | North/South line | Feet From the | East/West line | County |  |
| N             | 14                                                           | 19S      | 32E   |         | 200           | SOUTH            | 1950          | WEST           | LEA    |  |
|               | <sup>11</sup> Bottom Hole Location If Different From Surface |          |       |         |               |                  |               |                |        |  |
| UL or lot no. | Section                                                      | Township | Range | Lot Idn | Feet from the | North/South line | Feet from the | East/West line | County |  |
| C             | 11                                                           | 19S      | 32E   |         | 50            | NORTH            | 1973          | WEST           | LEA    |  |

12 Dedicated Acres 320 13 Joint or Infill 14 Consolidation Code 15 Order No.

12 Dedicated Acres

320

13 Joint or Infill

14 Consolidation Code