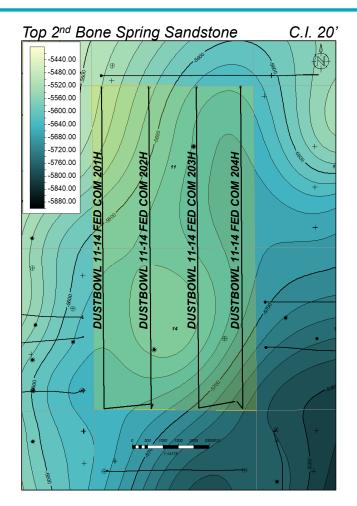

- 7. These Form C-102s have not been filed with the Division but were filed with the BLM in the Fall of 2023 due to the time necessary to obtain approved federal drilling permits. Apache has a term assignment for a portion of this acreage that requires Apache to spud wells no later than the end of March of 2025. In addition, this acreage is in the Lesser Prairie Chicken habitat and operators cannot obtain any necessary drilling waivers until after the BLM has approved the drilling permits. Once these drilling permits are approved by the BLM, and Apache obtains approval from the Division for a non-standard spacing unit, Apache intends to sundry these permits to change the dedicated acreage for each well from 320-acres to 1280-acres.
- 8. The application filed by Avant Operating, LLC ("Avant") under Case 24254 seeks to pool this same acreage for Avant's proposed "Grayling" wells. Accordingly, the primary issue in these consolidated cases is who should be the operator of the proposed 1280-acre spacing unit. To address this issue, Apache has created a series of slides that comprise Apache Exhibit B. The first two slides contain a cover sheet and a general index of the topics addressed. I will address Slides 3 through 10 and the additional exhibits attached to this statement.
- 9. Slide 3 of Apache Exhibit B is a general location map showing the proposed horizontal spacing unit and the lateral trajectory of Apache's initial eight wells, with four to be in the 1st Bone Spring Sand and four to be in the 2nd Bone Spring Sand intervals of the Bone Spring formation. Apache anticipates developing other potentially productive intervals in the Bone Spring and Wolfcamp formations at a later time when more information is available about these intervals and additional gas takeaway capacity exists in this area. This phased development approach also reduces the need for Apache to oversize the facility, which will be discussed later by our engineer.