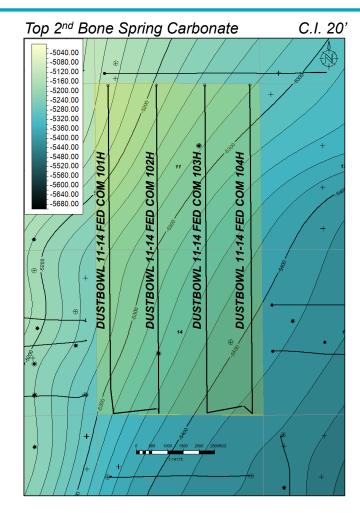

- 7. These Form C-102s have not been filed with the Division but were filed with the BLM in the Fall of 2023 due to the time necessary to obtain approved federal drilling permits. Apache has a term assignment for a portion of this acreage that requires Apache to spud wells no later than the end of March of 2025. In addition, this acreage is in the Lesser Prairie Chicken habitat and operators cannot obtain any necessary drilling waivers until after the BLM has approved the drilling permits. Once these drilling permits are approved by the BLM, and Apache obtains approval from the Division for a non-standard spacing unit, Apache intends to sundry these permits to change the dedicated acreage for each well from 320-acres to 1280-acres.
- 8. The application filed by Avant Operating, LLC ("Avant") under Case 24254 seeks to pool this same acreage for Avant's proposed "Grayling" wells. Accordingly, the primary issue in these consolidated cases is who should be the operator of the proposed 1280-acre spacing unit. To address this issue, Apache has created a series of slides that comprise Apache Exhibit B. The first two slides contain a cover sheet and a general index of the topics addressed. I will address Slides 3 through 10 and the additional exhibits attached to this statement.
- 9. Slide 3 of Apache Exhibit B is a general location map showing the proposed horizontal spacing unit and the lateral trajectory of Apache's initial eight wells, with four to be in the 1st Bone Spring Sand and four to be in the 2nd Bone Spring Sand intervals of the Bone Spring formation. Apache anticipates developing other potentially productive intervals in the Bone Spring and Wolfcamp formations at a later time when more information is available about these intervals and additional gas takeaway capacity exists in this area. This phased development approach also reduces the need for Apache to oversize the facility, which will be discussed later by our engineer.