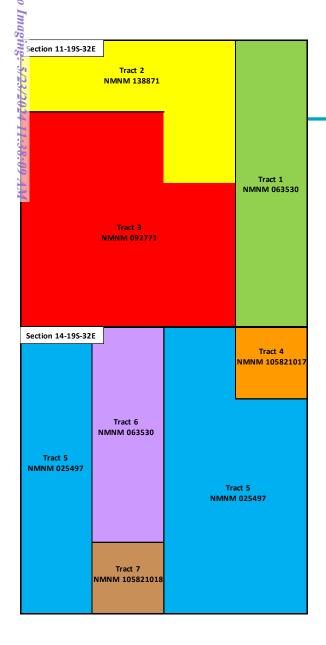

- 10. Slide 4 of Apache Exhibit B compares the general spacing and depth of Apache's proposed Dustbowl wells with Avant's proposed Grayling wells in the 1st and 2nd Bone Spring intervals. It demonstrates that the primary difference is Apache has proposed four wells in each interval per section while Avant has proposed six wells in each interval per section. There are also differences in the depths of the proposed wells based on the information provided in Avant's well proposal letter.
- Apache to spud wells no later than the end of March of 2025, Apache has been working diligently to move development of this acreage forward. In addition to filing federal drilling permits in the Fall of 2023, and its pooling application in January of 2024, **Slide 5 of Apache Exhibit B** notes other efforts Apache has undertaken since August of 2022 to meet the drilling deadline.
- 12. **Slides 6, 7 and 8 of Exhibit B** identify the federal tracts comprising the proposed spacing unit, the working interest in each tract and the consolidated working interest for the proposed spacing unit.
- 13. Slide 6 of Exhibit B demonstrates Apache and its affiliate ZPZ Delaware I, LLC own over 46% of the subject acreage, and that almost 52% of the working interest favor of Apache's development plan. In contrast, Avant holds only 1.6% of the acreage, and with partners Legion Production Partners and Double Cabin Minerals, LLC, only has control of 26% of the working interest.
- 14. The working interest owners that remain to be pooled are identified on Slide 6and Slide 8 identifies a group of overriding royalty owners that Apache also seeks to pool. Apache

has provided the law firm of Holland & Hart, LLP, with the names and addresses of the mineral owners that remain to be pooled and instructed that they be notified of this hearing.

- 15. **Slide 9 of Exhibit B** contains a chronology of the contacts with the working intertest owners that Apache seeks to pool. It demonstrates that Apache has undertaken good faith efforts to reach agreement with these working interest owners on an initial development plan.
- 16. **Exhibit A-2** attached hereto contains a sample of the well proposal letters and AFEs sent to the working interest owners Apache seeks to pool. The costs reflected in these AFEs are consistent with what Apache and other operators have incurred for drilling similar horizontal wells in the area in the subject formation.
- 17. Apache requests that the overhead and administrative costs for drilling and producing the proposed wells be set at \$9,000 per month while drilling and \$900 per month while producing. These costs are consistent with what Apache and other operators are charging in this area for similar wells.
- 18. **Slide 10 of Exhibit B** is a plat identifying the tracts that adjoin the proposed non-standard spacing unit and a list of the affected parties in these tracts. Apache instructed the law firm of Holland & Hart, LLP to provide notice of this hearing be these additional affected parties.
- 19. In compiling these addresses of the parties to be pooled and the parties affected by the request for a non-standard spacing unit, Apache has conducted a diligent search of all public records in the county where the proposed unit is located, reviewed telephone directories, and conducted computer searches.