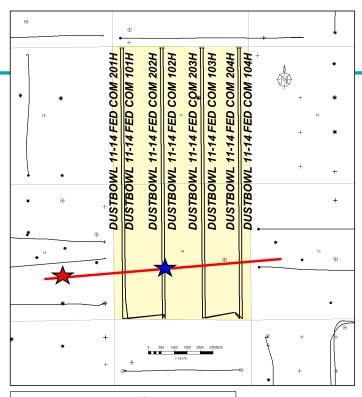

- 4. Applicant seeks to initially dedicate the above-referenced horizontal spacing unit to the following proposed wells to be drilled from shared surface locations in the S2S2 of Section 14:
  - Dustbowl 11-14 Fed Com 101H and Dustbowl 11-14 Fed Com 201H wells, with first take points in the SW4SW4 (Unit M) of Section 14 and last take points in the NW4NW4 (Unit D) of Section 11;
  - Dustbowl 11-14 Fed Com 102H and Dustbowl 11-14 Fed Com 202H wells,
     with first take points in the SE4SW4 (Unit N) of Section 14 and last take points
     in the NE4NW4 (Unit C) of Section 11;
  - Dustbowl 11-14 Fed Com 103H and Dustbowl 11-14 Fed Com 203H wells,
     with first take points in the SW4SE4 (Unit O) of Section 14 and last take points
     in the NW4NE4 (Unit B) of Section 11; and
  - **Dustbowl 11-14 Fed Com 104H** and **Dustbowl 11-14 Fed Com 204H** wells, with first take points in the SE4SE4 (Unit P) of Section 14 and last take points in the NE4NE4 (Unit A) of Section 11.
- 5. Applicant has sought and been unable to obtain voluntary agreement for the development of these lands from all the interest owners in the subject spacing unit.
- 6. Approval of the non-standard unit will allow Apache to efficiently locate surface facilities for the recovery of oil and gas underlying the subject lands, reduce surface disturbance, and lower operating costs.

- 5. Apache seeks to initially dedicate the proposed horizontal spacing unit to the following proposed eight wells to be drilled from two well pads with in the S2S2 of Section 14:
  - Dustbowl 11-14 Fed Com 101H and Dustbowl 11-14 Fed Com 201H wells, with first take points in the SW4SW4 (Unit M) of Section 14 and last take points in the NW4NW4 (Unit D) of Section 11;
  - Dustbowl 11-14 Fed Com 102H and Dustbowl 11-14 Fed Com 202H wells, with first take points in the SE4SW4 (Unit N) of Section 14 and last take points in the NE4NW4 (Unit C) of Section 11;
  - Dustbowl 11-14 Fed Com 103H and Dustbowl 11-14 Fed Com 203H wells, with first take points in the SW4SE4 (Unit O) of Section 14 and last take points in the NW4NE4 (Unit B) of Section 11; and
  - Dustbowl 11-14 Fed Com 104H and Dustbowl 11-14 Fed Com 204H wells, with first take points in the SE4SE4 (Unit P) of Section 14 and last take points in the NE4NE4 (Unit A) of Section 11.
- 6. **Apache Exhibit A-1** contains Form C-102's in numerical order for the proposed initial wells. These forms demonstrate that the completed intervals for each well will meet the standard setback requirements for horizontal oil wells.