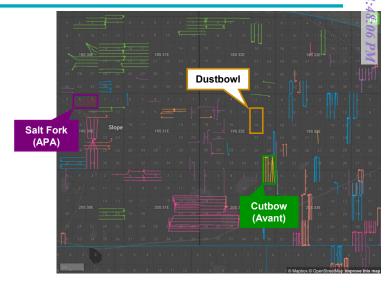

- 7. These Form C-102s have not been filed with the Division but were filed with the BLM in the Fall of 2023 due to the time necessary to obtain approved federal drilling permits. Apache has a term assignment for a portion of this acreage that requires Apache to spud wells no later than the end of March of 2025. In addition, this acreage is in the Lesser Prairie Chicken habitat and operators cannot obtain any necessary drilling waivers until after the BLM has approved the drilling permits. Once these drilling permits are approved by the BLM, and Apache obtains approval from the Division for a non-standard spacing unit, Apache intends to sundry these permits to change the dedicated acreage for each well from 320-acres to 1280-acres.
- 8. The application filed by Avant Operating, LLC ("Avant") under Case 24254 seeks to pool this same acreage for Avant's proposed "Grayling" wells. Accordingly, the primary issue in these consolidated cases is who should be the operator of the proposed 1280-acre spacing unit. To address this issue, Apache has created a series of slides that comprise Apache Exhibit B. The first two slides contain a cover sheet and a general index of the topics addressed. I will address Slides 3 through 10 and the additional exhibits attached to this statement.
- 9. Slide 3 of Apache Exhibit B is a general location map showing the proposed horizontal spacing unit and the lateral trajectory of Apache's initial eight wells, with four to be in the 1st Bone Spring Sand and four to be in the 2nd Bone Spring Sand intervals of the Bone Spring formation. Apache anticipates developing other potentially productive intervals in the Bone Spring and Wolfcamp formations at a later time when more information is available about these intervals and additional gas takeaway capacity exists in this area. This phased development approach also reduces the need for Apache to oversize the facility, which will be discussed later by our engineer.