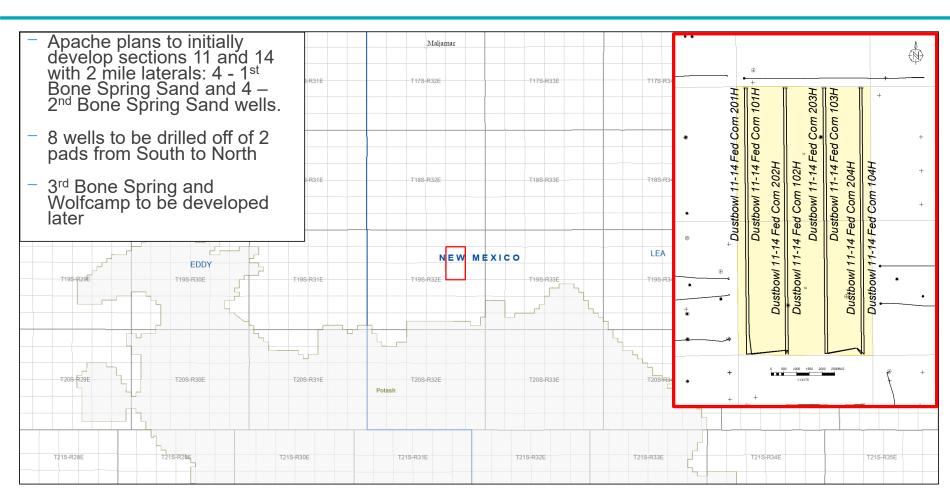

### STATEMENT OF THE CASE

In these consolidated cases, both applicants seek an order (a) approving a non-standard 1280-acre, more or less, horizontal well spacing unit in the Bone Spring formation underlying Sections 11 and 14, Township 19 South, Range 32 East, NMPM, Lea County, New Mexico and (b) pooling all uncommitted interests in this acreage. Apache seeks to initially dedicate the proposed horizontal spacing unit to the following proposed eight wells to be drilled from two well pads in the S2S2 of Section 14:

- Dustbowl 11-14 Fed Com 101H and Dustbowl 11-14 Fed Com 201H wells, with first take points in the SW4SW4 (Unit M) of Section 14 and last take points in the NW4NW4 (Unit D) of Section 11;
- Dustbowl 11-14 Fed Com 102H and Dustbowl 11-14 Fed Com 202H wells, with first take points in the SE4SW4 (Unit N) of Section 14 and last take points in the NE4NW4 (Unit C) of Section 11;
- Dustbowl 11-14 Fed Com 103H and Dustbowl 11-14 Fed Com 203H wells, with first take points in the SW4SE4 (Unit O) of Section 14 and last take points in the NW4NE4 (Unit B) of Section 11; and
- Dustbowl 11-14 Fed Com 104H and Dustbowl 11-14 Fed Com 204H wells, with first take points in the SE4SE4 (Unit P) of Section 14 and last take points in the NE4NE4 (Unit A) of Section 11.

- 7. These Form C-102s have not been filed with the Division but were filed with the BLM in the Fall of 2023 due to the time necessary to obtain approved federal drilling permits. Apache has a term assignment for a portion of this acreage that requires Apache to spud wells no later than the end of March of 2025. In addition, this acreage is in the Lesser Prairie Chicken habitat and operators cannot obtain any necessary drilling waivers until after the BLM has approved the drilling permits. Once these drilling permits are approved by the BLM, and Apache obtains approval from the Division for a non-standard spacing unit, Apache intends to sundry these permits to change the dedicated acreage for each well from 320-acres to 1280-acres.
- 8. The application filed by Avant Operating, LLC ("Avant") under Case 24254 seeks to pool this same acreage for Avant's proposed "Grayling" wells. Accordingly, the primary issue in these consolidated cases is who should be the operator of the proposed 1280-acre spacing unit. To address this issue, Apache has created a series of slides that comprise Apache Exhibit B. The first two slides contain a cover sheet and a general index of the topics addressed. I will address Slides 3 through 10 and the additional exhibits attached to this statement.
- 9. Slide 3 of Apache Exhibit B is a general location map showing the proposed horizontal spacing unit and the lateral trajectory of Apache's initial eight wells, with four to be in the 1st Bone Spring Sand and four to be in the 2nd Bone Spring Sand intervals of the Bone Spring formation. Apache anticipates developing other potentially productive intervals in the Bone Spring and Wolfcamp formations at a later time when more information is available about these intervals and additional gas takeaway capacity exists in this area. This phased development approach also reduces the need for Apache to oversize the facility, which will be discussed later by our engineer.