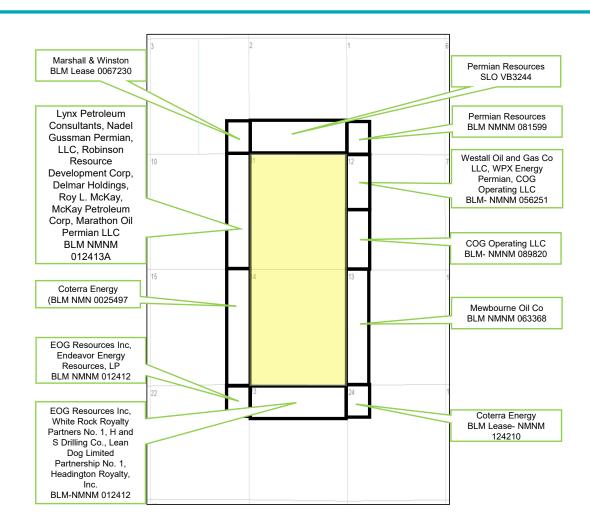

has provided the law firm of Holland & Hart, LLP, with the names and addresses of the mineral owners that remain to be pooled and instructed that they be notified of this hearing.

- 15. **Slide 9 of Exhibit B** contains a chronology of the contacts with the working intertest owners that Apache seeks to pool. It demonstrates that Apache has undertaken good faith efforts to reach agreement with these working interest owners on an initial development plan.
- 16. **Exhibit A-2** attached hereto contains a sample of the well proposal letters and AFEs sent to the working interest owners Apache seeks to pool. The costs reflected in these AFEs are consistent with what Apache and other operators have incurred for drilling similar horizontal wells in the area in the subject formation.
- 17. Apache requests that the overhead and administrative costs for drilling and producing the proposed wells be set at \$9,000 per month while drilling and \$900 per month while producing. These costs are consistent with what Apache and other operators are charging in this area for similar wells.
- 18. **Slide 10 of Exhibit B** is a plat identifying the tracts that adjoin the proposed non-standard spacing unit and a list of the affected parties in these tracts. Apache instructed the law firm of Holland & Hart, LLP to provide notice of this hearing be these additional affected parties.
- 19. In compiling these addresses of the parties to be pooled and the parties affected by the request for a non-standard spacing unit, Apache has conducted a diligent search of all public records in the county where the proposed unit is located, reviewed telephone directories, and conducted computer searches.