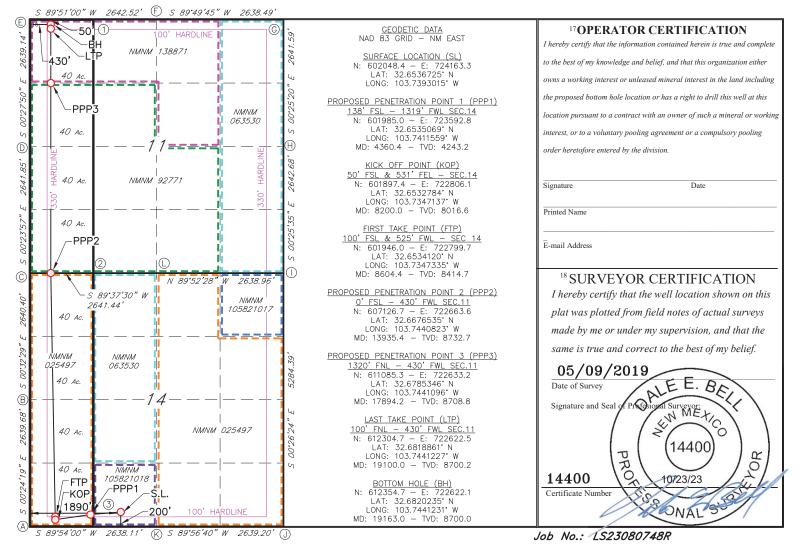

#### WELL LOCATION AND ACREAGE DEDICATION PLAT

| <sup>1</sup> API Numbe        | er | <sup>2</sup> Pool Code<br><b>96603</b> |                           |                                         |
|-------------------------------|----|----------------------------------------|---------------------------|-----------------------------------------|
| 4Property Code                |    |                                        | pperty Name 11-14 FED COM | <sup>6</sup> Well Number<br><b>101H</b> |
| <sup>7</sup> OGRID NO.<br>873 |    |                                        | erator Name CORPORATION   | <sup>9</sup> Elevation<br><b>3619'</b>  |

#### <sup>10</sup> Surface Location

|                    |                                                   |           |                  |         | Bullace       | Location         |               |                |        |
|--------------------|---------------------------------------------------|-----------|------------------|---------|---------------|------------------|---------------|----------------|--------|
| UL or lot no.      | Section                                           | Township  | p Range          | Lot Idn | Feet from the | North/South line | Feet From the | East/West line | County |
| N                  | 14                                                | 19S       | 32E              |         | 200           | SOUTH            | 1890          | WEST           | LEA    |
|                    | 11 Bottom Hole Location If Different From Surface |           |                  |         |               |                  |               |                |        |
| UL or lot no.      | Section                                           | Township  | p Range          | Lot Idn | Feet from the | North/South line | Feet from the | East/West line | County |
| D                  | 11                                                | 19S       | 32E              |         | 50            | NORTH            | 430           | WEST           | LEA    |
| 12 Dedicated Acres | 13 Joint                                          | or Infill | 14 Consolidation | Code 15 | Order No.     |                  |               |                |        |