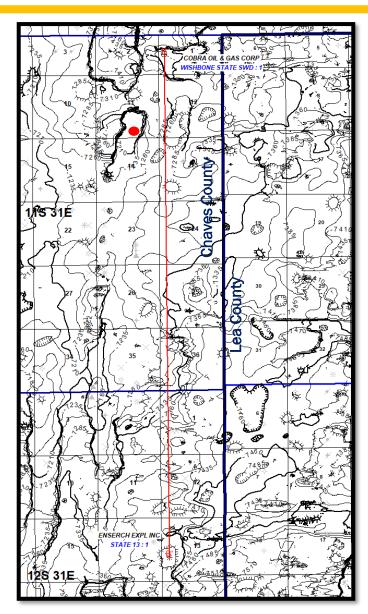

dhardy@hinklelawfirm.com jmclean@hinklelawfirm.com

Counsel for Armstrong Energy Corporation

Application of Armstrong Energy Corporation for Compulsory Pooling, Chaves County, New Mexico. Armstrong Energy Corporation ("Applicant") applies for an order: (1) establishing a 40-acre, more or less, vertical well unit comprised of the SW/4 SE/4 of Section 11, Township 11 South, Range 31 East, Chaves County, New Mexico ("Unit"); and (2) pooling all uncommitted interests in the Devonian formation underlying the Unit. Applicant seeks to dedicate the Unit to the Rocket Man #1 well ("Well"), which will be a vertical well drilled from a surface hole to a bottom hole located in the SW/4 SE/4 (Unit O) of Section 11. The completed interval of the Well will be orthodox. Also to be considered will be the cost of drilling and completing the Well and the allocation of the cost, the designation of Applicant as the operator of the Well, and a 200% charge for the risk involved in drilling and completing the Well. The Well is located approximately 36 miles north of Maljamar, New Mexico.