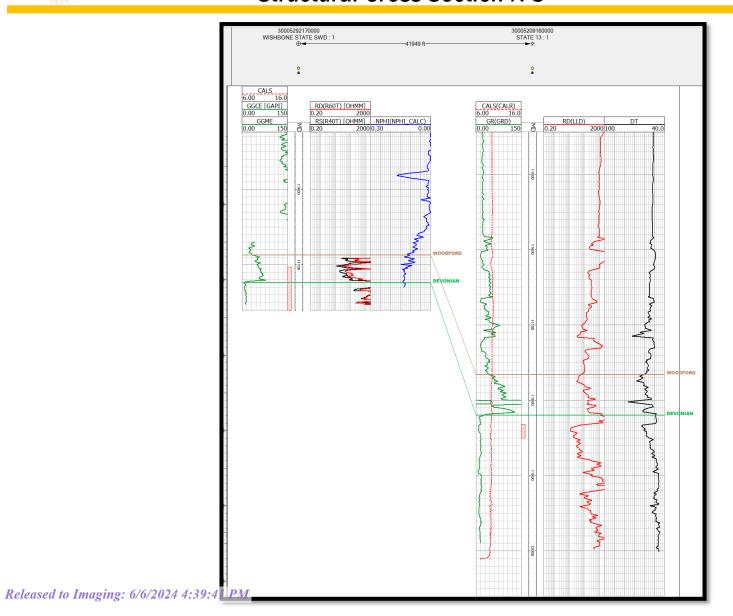

| Received by OCD: 6/6/2024 4:34:39 PM                         | Page 4 of 36                                  |
|--------------------------------------------------------------|-----------------------------------------------|
| Well Bore Location Map                                       | Exhibit B-2                                   |
| Structure Contour Map - Subsea Depth                         | Exhibit B-1                                   |
| Cross Section Location Map (including wells)                 | Exhibit B-3                                   |
| Cross Section (including Landing Zone)                       | Exhibit B-3                                   |
| Additional Information                                       |                                               |
| Special Provisions/Stipulations                              | N/A                                           |
| CERTIFICATION: I hereby certify that the information provide | d in this checklist is complete and accurate. |
| Printed Name (Attorney or Party Representative):             | Dana S. Hardy                                 |
| Signed Name (Attorney or Party Representative):              | /s/ Dana S. Hardy                             |
| Date:                                                        | 6/6/2024                                      |