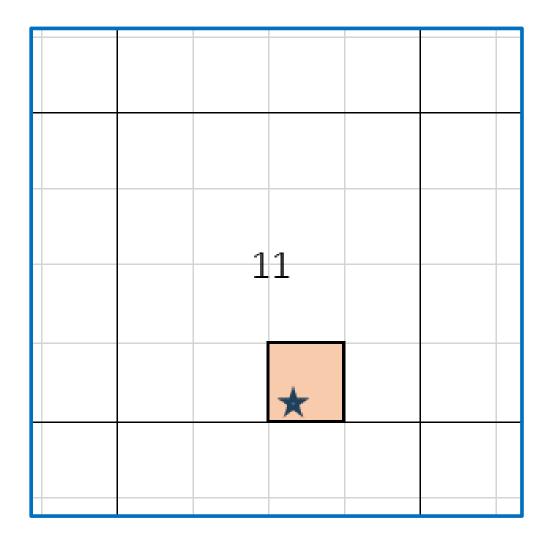

#### Surface Location

| ĺ | UL or lot No. | Section | Township | Range | Lot Idn | Feet from the | North/South line | Feet from the | East/West line | County |
|---|---------------|---------|----------|-------|---------|---------------|------------------|---------------|----------------|--------|
|   | 0             | 11      | 11-S     | 31-E  |         | 330           | SOUTH            | 2150          | EAST           | CHAVES |

Armstrong Energy Corporation

Rocket Man #1

Wildcat Devonian

Section 11-T 11S-R31E: SWSE

Chaves County, New Mexico

Received by OCD: 6/6/2024 4:34:39 PM

Page 13 of 36