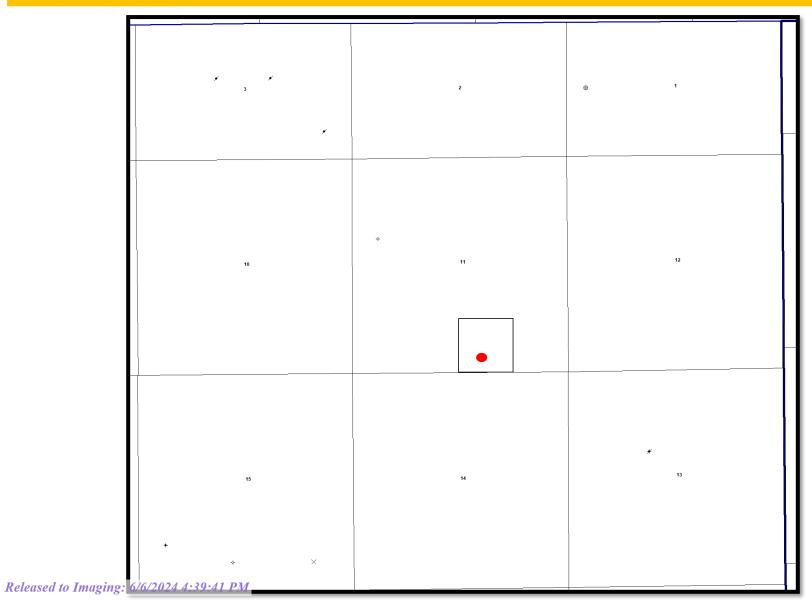

Armstrong Energy Corporation

Rocket Man #1

Wildcat Devonian

Section 11-T 11S-R31E: SWSE

Chaves County, New Mexico

Received by OCD: 6/6/2024 4:34:39 PM

Page 13 of 36