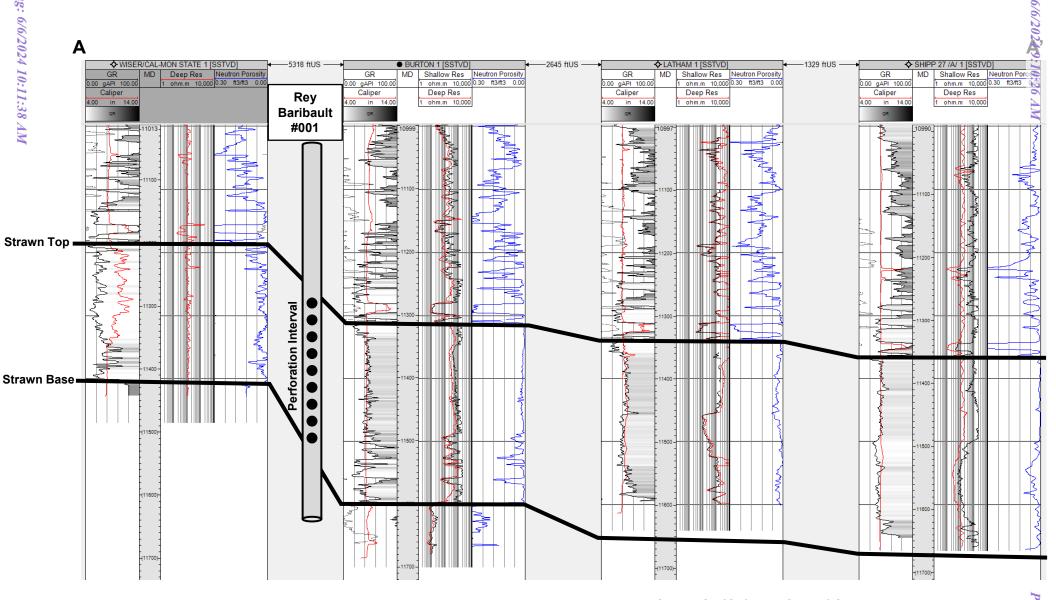

BEFORE THE OIL CONSERVATION DIVISION
Santa Fe New Mexico

Santa Fe, New Mexico Exhibit No. A formation underlying the N/2 SW/4 of Section 28, Township 16 South, Range 37 East, NMPM, Lea County, New Mexico. This standard spacing unit will be initially dedicated to the proposed **Rey Baribault No. 1** well to be vertically drilled and completed at a non-standard location in the NW4SW4 of said Section 28 T16S-R37E to a depth sufficient to test the Strawn formation.

- 5. MRC understands this well will be placed in the CASEY; STRAWN, WEST [10330] pool.
- 6. **MRC Exhibit A-1** contains the draft Form C-102 for the proposed well showing the well and the location within the proposed spacing unit.
- 7. My understanding is that special pool rules under Order No. R-8182, as amended, govern the Casey; Strawn, West pool and (i) set 80 acres as the standard spacing unit size for the directional well planned to be drilled, and (ii) require wells to be located within 150 feet of the center of a governmental quarter-quarter section. MRC will separately file for administrative approval of a non-standard location for the well.
- 8. MRC Exhibit A-2 identifies the fee tract of land comprising the proposed spacing unit.
- 9. MRC Exhibit A-3 identifies the working interest owners that MRC is seeking to pool along with their respective ownership interest in the proposed spacing unit.
  - 10. There are no depth severances within the Strawn formation for this acreage.
- 11. MRC Exhibit A-4 contain and example of the well proposal letters sent to the parties that MRC seeks to pool, along with the AFE sent to working interest owners for each well. The costs reflected in the AFE are consistent with what other operators have incurred for drilling similar vertical wells in the area.