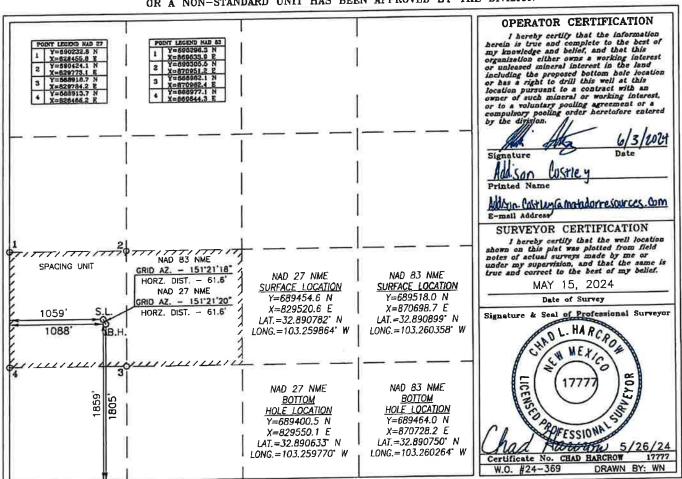

WELL LOCATION AND ACREAGE DEDICATION PLAT

Pool Code
10330 Casey: Strawn

Property Code

Property Name
REY BARIBAULT

AMENDED REPORT

Property Code

REY BARIBAULT

OGRID No.

228937

MATADOR PRODUCTION COMPANY

Surface Location

Well Number

1

Revation
3797.6'

Surface Location

| ſ | UL or lot No. | Section | Township | Range | Lot Idn | Feet from the | North/South line | Feet from the | East/West line | County | ı |
|---|---------------|---------|----------|-------|---------|---------------|------------------|---------------|----------------|--------|---|
|   | L             | 28      | 16-S     | 37-E  |         | 1859          | SOUTH            | 1059          | WEST           | LEA    |   |

Bottom Hole Location If Different From Surface

| UL or lot No.  | Section<br>28 | Township<br>16-S | Range<br>37-E | Lot Idn | Feet from the | North/South line<br>SOUTH | Feet from the | East/West line<br>WEST | County<br>LEA |
|----------------|---------------|------------------|---------------|---------|---------------|---------------------------|---------------|------------------------|---------------|
| Dedicated Acre | Joint o       | r Infill         | Consolidation | Code Or | der No.       | di-                       |               |                        |               |

NO ALLOWABLE WILL BE ASSIGNED TO THIS COMPLETION UNTIL ALL INTERESTS HAVE BEEN CONSOLIDATED OR A NON-STANDARD UNIT HAS BEEN APPROVED BY THE DIVISION

BEFORE THE OIL CONSERVATION DIVISION
Santa Fe, New Mexico
Exhibit No. A-2
Submitted by: Matador Production Company
Hearing Date: June 13, 2024
Case No. 24486