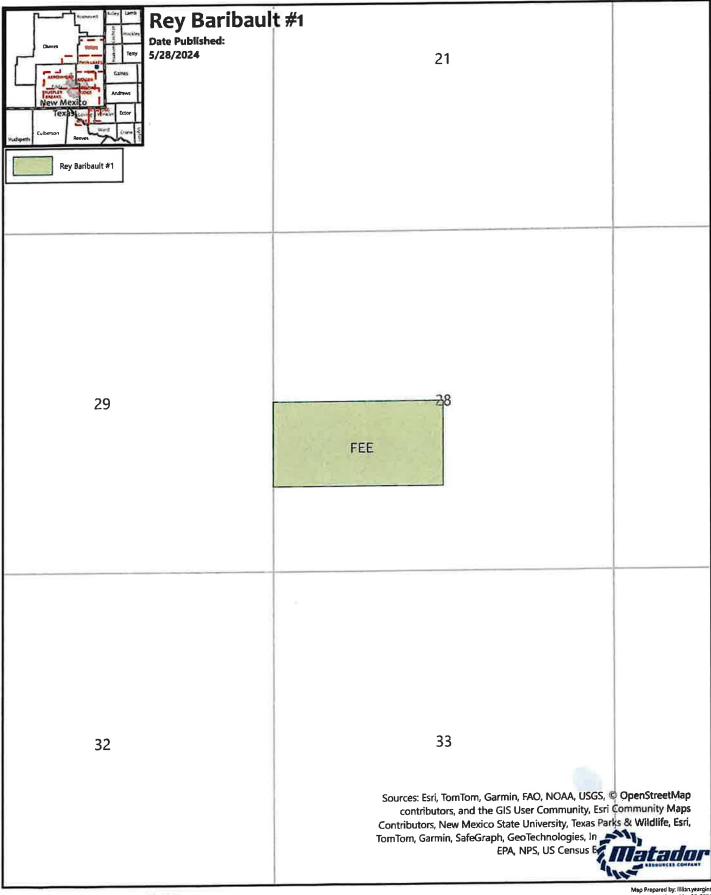

NO ALLOWABLE WILL BE ASSIGNED TO THIS COMPLETION UNTIL ALL INTERESTS HAVE BEEN CONSOLIDATED OR A NON-STANDARD UNIT HAS BEEN APPROVED BY THE DIVISION

BEFORE THE OIL CONSERVATION DIVISION
Santa Fe, New Mexico
Exhibit No. A-2
Submitted by: Matador Production Company
Hearing Date: June 13, 2024
Case No. 24486

N GSS Standard Map Dheckman

1:17,000 1 inch equals 1,417 feet

BEFORE THE OIL CONSERVATION DIVISION Santa Fe, New Mexico

Exhibit No. A-3

Submitted by: Matador Production Company Hearing Date: June 13, 2024 Case No. 24486