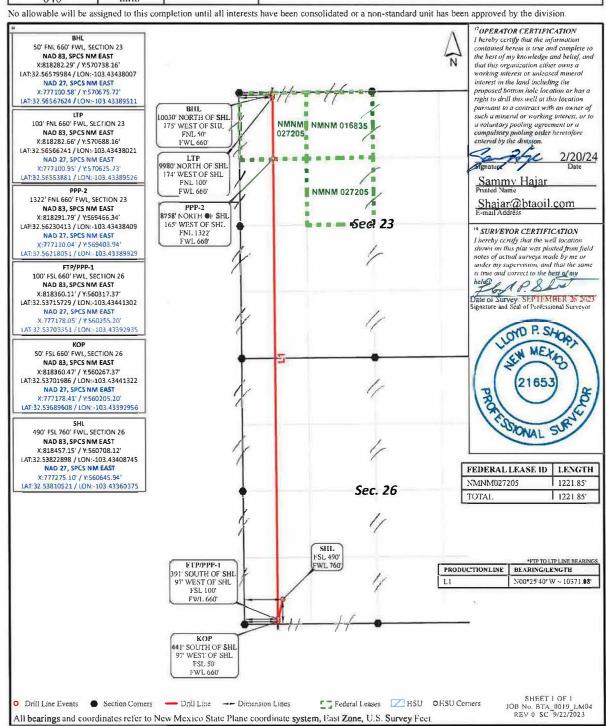

Form C-102 Revised August 1, 2011 Submit one copy to appropriate District Office

■ AMENDED REPORT

WELL LOCATION AND ACREAGE DEDICATION PLAT

| 6-23 FED COM 6-23 FED COM 6H                                                                                                                                                                                                                                                                                                                                                                                                                                                                                                                                                                                                                                                                                                                                                                                                                                                                                                                                                                                                                                                                                                                                                                                                                                                                                                                                                                                                                                                                                                                                                                                                                                                                                                                                                                                                                                                                                                                                                                                                                                                                                                   |
|--------------------------------------------------------------------------------------------------------------------------------------------------------------------------------------------------------------------------------------------------------------------------------------------------------------------------------------------------------------------------------------------------------------------------------------------------------------------------------------------------------------------------------------------------------------------------------------------------------------------------------------------------------------------------------------------------------------------------------------------------------------------------------------------------------------------------------------------------------------------------------------------------------------------------------------------------------------------------------------------------------------------------------------------------------------------------------------------------------------------------------------------------------------------------------------------------------------------------------------------------------------------------------------------------------------------------------------------------------------------------------------------------------------------------------------------------------------------------------------------------------------------------------------------------------------------------------------------------------------------------------------------------------------------------------------------------------------------------------------------------------------------------------------------------------------------------------------------------------------------------------------------------------------------------------------------------------------------------------------------------------------------------------------------------------------------------------------------------------------------------------|
| SECULTION SECULT SECURT SECULT SECULT SECULT SECULT SECULT SECULT SECULT SECULT SECURT SECULT SECULT SECULT SECURT SECULT SECURT |
| л                                                                                                                                                                                                                                                                                                                                                                                                                                                                                                                                                                                                                                                                                                                                                                                                                                                                                                                                                                                                                                                                                                                                                                                                                                                                                                                                                                                                                                                                                                                                                                                                                                                                                                                                                                                                                                                                                                                                                                                                                                                                                                                              |

Surface Location

| M               | 26      | 20S                   | 35E     | Lat idn        | Feet from the<br>490¹ | SOUTH            | 760'          | WEST          | LEA    |
|-----------------|---------|-----------------------|---------|----------------|-----------------------|------------------|---------------|---------------|--------|
|                 |         |                       | 11 B    | ottom H        | ole Location          | n If Different F | rom Surface   |               |        |
| Ul or lot no.   | Section | Township              | Range   | Lot Idn        | Feet from the         | North/South line | Feet from the | EastWort lier | County |
| D               | 23      | 208                   | 35E     | 17 63713       | 50'                   | NORTH            | 660'          | WEST          | LEA    |
| Dedicated Acres | 4.1     | oint or lafill Infill | l* Cons | olidation Code | " Order No.           |                  |               |               |        |