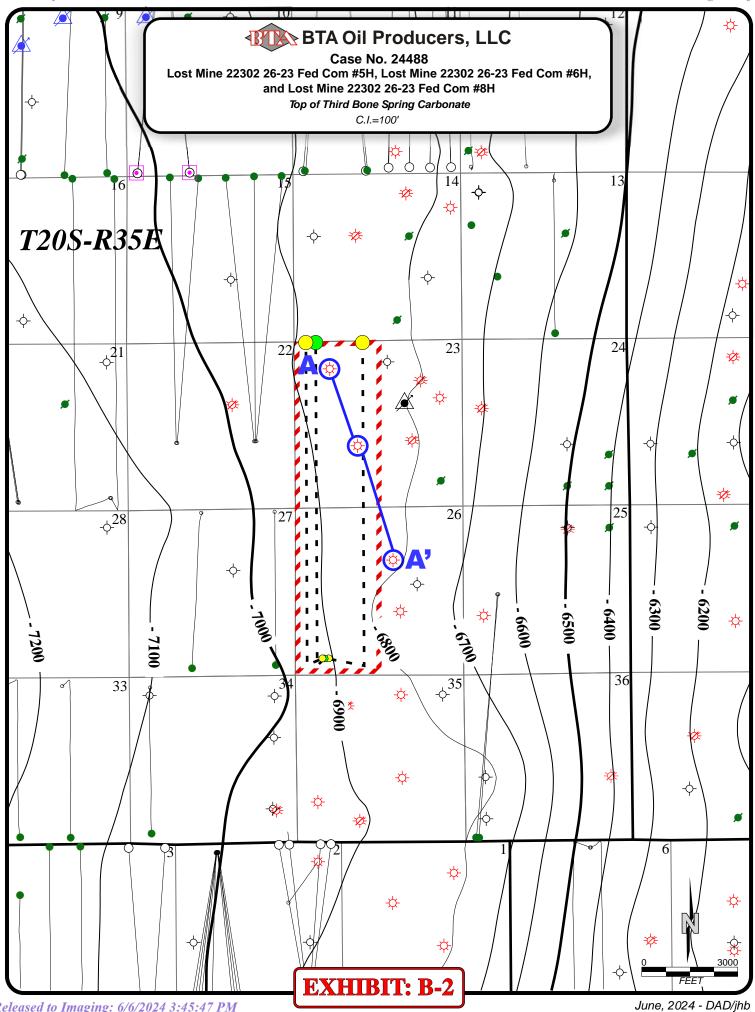

| Received by OCD: 6/6/2024 3:02:17 PM                                                                                                                                                             | Page 4 of 96                                                                                                                                                                                                            |
|--------------------------------------------------------------------------------------------------------------------------------------------------------------------------------------------------|-------------------------------------------------------------------------------------------------------------------------------------------------------------------------------------------------------------------------|
| Well #2                                                                                                                                                                                          | Lost Mine 23302 26023 Fed Com 6H (API # pending) SHL: 490' FSL & 760' FWL (Unit M), Section 26, T20S-R35E BHL: 50' FNL & 660' FWL (Unit D), Section 23, T20S-R35E Completion Target: Bone Spring (Approx. 9,400' TVD)   |
| Well #3                                                                                                                                                                                          | Lost Mine 22302 26-23 Fed Com 8H (API # pending) SHL: 490' FSL & 820' FWL (Unit M), Section 26, T20S-R35E BHL: 50' FNL & 2146' FWL (Unit C), Section 23, T20S-R35E Completion Target: Bone Spring (Approx. 10,330' TVD) |
| AFE Capex and Operating Costs                                                                                                                                                                    |                                                                                                                                                                                                                         |
| Drilling Supervision/Month \$                                                                                                                                                                    | \$12,000                                                                                                                                                                                                                |
| Production Supervision/Month \$                                                                                                                                                                  | \$1,200                                                                                                                                                                                                                 |
| Justification for Supervision Costs                                                                                                                                                              | Exhibit A-5                                                                                                                                                                                                             |
| Requested Risk Charge                                                                                                                                                                            | 200%                                                                                                                                                                                                                    |
| Notice of Hearing                                                                                                                                                                                |                                                                                                                                                                                                                         |
| Proposed Notice of Hearing                                                                                                                                                                       | Exhibit A-1                                                                                                                                                                                                             |
| Proof of Mailed Notice of Hearing (20 days before hearing)                                                                                                                                       | Exhibits C-1, C-2, C-3                                                                                                                                                                                                  |
| Proof of Published Notice of Hearing (10 days before hearing)                                                                                                                                    | Exhibit C-4                                                                                                                                                                                                             |
| Ownership Determination                                                                                                                                                                          |                                                                                                                                                                                                                         |
| Land Ownership Schematic of the Spacing Unit                                                                                                                                                     | Exhibit A-3                                                                                                                                                                                                             |
| Tract List (including lease numbers and owners) If approval of Non-Standard Spacing Unit is requested, Tract List (including lease numbers and owners) of Tracts subject to notice requirements. | Exhibit A-3  Exhibit A-4                                                                                                                                                                                                |
| Pooled Parties (including ownership type)                                                                                                                                                        | Exhibit A-3                                                                                                                                                                                                             |
| Unlocatable Parties to be Pooled                                                                                                                                                                 | N/A                                                                                                                                                                                                                     |
| Ownership Depth Severance (including percentage above & below)                                                                                                                                   | N/A                                                                                                                                                                                                                     |
| Joinder                                                                                                                                                                                          |                                                                                                                                                                                                                         |
| Sample Copy of Proposal Letter                                                                                                                                                                   | Exhibit A-5                                                                                                                                                                                                             |
| List of Interest Owners (ie Exhibit A of JOA)                                                                                                                                                    | Exhibit A-3                                                                                                                                                                                                             |
| Chronology of Contact with Non-Joined Working Interests                                                                                                                                          | Exhibit A-7                                                                                                                                                                                                             |
| Overhead Rates In Proposal Letter                                                                                                                                                                | Exhibit A-5                                                                                                                                                                                                             |
| Cost Estimate to Drill and Complete                                                                                                                                                              | Exhibit A-5                                                                                                                                                                                                             |
| Cost Estimate to Equip Well                                                                                                                                                                      | Exhibit A-5                                                                                                                                                                                                             |
| Cost Estimate for Production Facilities                                                                                                                                                          | Exhibit A-5                                                                                                                                                                                                             |
| Geology                                                                                                                                                                                          |                                                                                                                                                                                                                         |
| Summary (including special considerations)                                                                                                                                                       | Exhibit B                                                                                                                                                                                                               |
| Spacing Unit Schematic                                                                                                                                                                           | Exhibit B-1                                                                                                                                                                                                             |
| Gunbarrel/Lateral Trajectory Schematic                                                                                                                                                           | N/A                                                                                                                                                                                                                     |
| Well Orientation (with rationale)                                                                                                                                                                | Exhibit B                                                                                                                                                                                                               |
| Target Formation                                                                                                                                                                                 | Exhibit B                                                                                                                                                                                                               |
| HSU Cross Section<br>Released to Imaging: 6/6/2024 3:45:47 PM                                                                                                                                    | Exhibit B-2                                                                                                                                                                                                             |