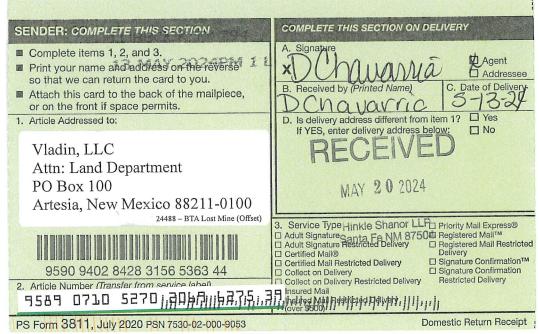

| C-4 | Notice Letter to Parties Offsetting Non-Standard Spacing Unit   |
|-----|-----------------------------------------------------------------|
| C-5 | Chart of Notice to Parties Offsetting Non-Standard Spacing Unit |
| C-6 | Copies of Certified Mail Receipts and Returns                   |
| C-7 | Affidavit of Publication for May 14, 2024                       |