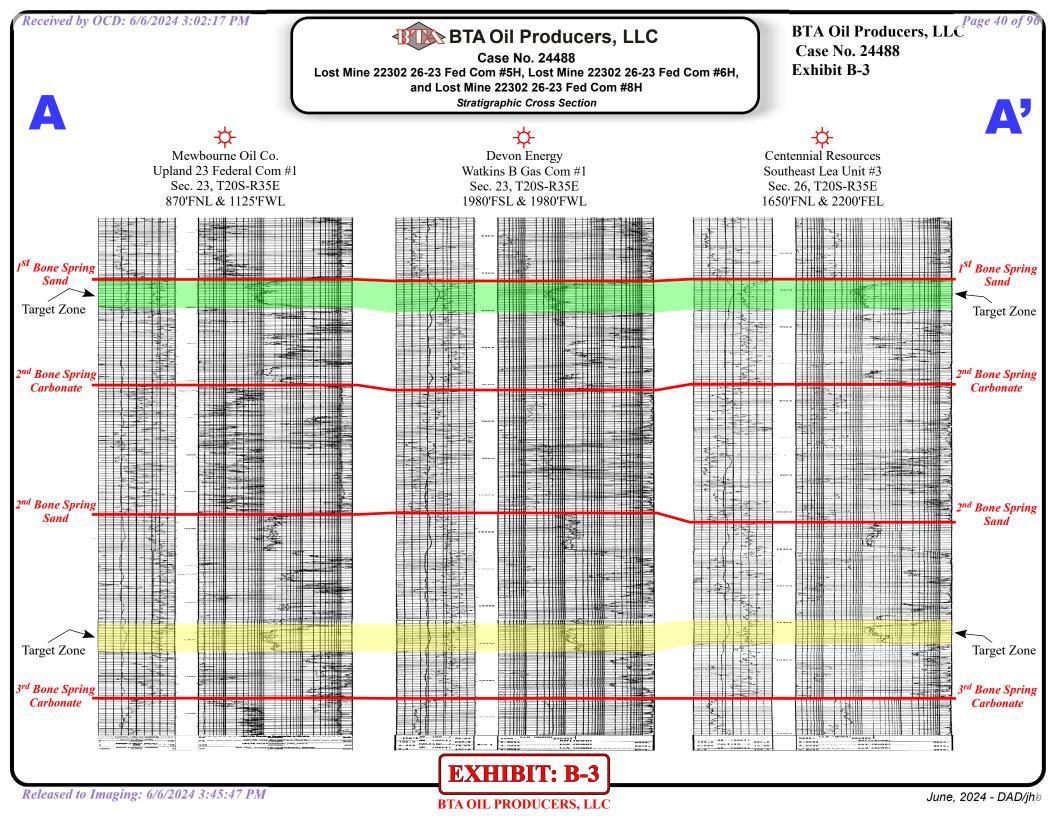

| Received by OCD: 6/6/2024 3:02:17 PM                                                                                                                                                             | Page 4 of 96                                                                                                                                                                                                            |
|--------------------------------------------------------------------------------------------------------------------------------------------------------------------------------------------------|-------------------------------------------------------------------------------------------------------------------------------------------------------------------------------------------------------------------------|
| Well #2                                                                                                                                                                                          | Lost Mine 23302 26023 Fed Com 6H (API # pending) SHL: 490' FSL & 760' FWL (Unit M), Section 26, T20S-R35E BHL: 50' FNL & 660' FWL (Unit D), Section 23, T20S-R35E Completion Target: Bone Spring (Approx. 9,400' TVD)   |
| Well #3                                                                                                                                                                                          | Lost Mine 22302 26-23 Fed Com 8H (API # pending) SHL: 490' FSL & 820' FWL (Unit M), Section 26, T20S-R35E BHL: 50' FNL & 2146' FWL (Unit C), Section 23, T20S-R35E Completion Target: Bone Spring (Approx. 10,330' TVD) |
| AFE Capex and Operating Costs                                                                                                                                                                    |                                                                                                                                                                                                                         |
| Drilling Supervision/Month \$                                                                                                                                                                    | \$12,000                                                                                                                                                                                                                |
| Production Supervision/Month \$                                                                                                                                                                  | \$1,200                                                                                                                                                                                                                 |
| Justification for Supervision Costs                                                                                                                                                              | Exhibit A-5                                                                                                                                                                                                             |
| Requested Risk Charge                                                                                                                                                                            | 200%                                                                                                                                                                                                                    |
| Notice of Hearing                                                                                                                                                                                |                                                                                                                                                                                                                         |
| Proposed Notice of Hearing                                                                                                                                                                       | Exhibit A-1                                                                                                                                                                                                             |
| Proof of Mailed Notice of Hearing (20 days before hearing)                                                                                                                                       | Exhibits C-1, C-2, C-3                                                                                                                                                                                                  |
| Proof of Published Notice of Hearing (10 days before hearing)                                                                                                                                    | Exhibit C-4                                                                                                                                                                                                             |
| Ownership Determination                                                                                                                                                                          |                                                                                                                                                                                                                         |
| Land Ownership Schematic of the Spacing Unit                                                                                                                                                     | Exhibit A-3                                                                                                                                                                                                             |
| Tract List (including lease numbers and owners) If approval of Non-Standard Spacing Unit is requested, Tract List (including lease numbers and owners) of Tracts subject to notice requirements. | Exhibit A-3  Exhibit A-4                                                                                                                                                                                                |
| Pooled Parties (including ownership type)                                                                                                                                                        | Exhibit A-3                                                                                                                                                                                                             |
| Unlocatable Parties to be Pooled                                                                                                                                                                 | N/A                                                                                                                                                                                                                     |
| Ownership Depth Severance (including percentage above & below)                                                                                                                                   | N/A                                                                                                                                                                                                                     |
| Joinder                                                                                                                                                                                          |                                                                                                                                                                                                                         |
| Sample Copy of Proposal Letter                                                                                                                                                                   | Exhibit A-5                                                                                                                                                                                                             |
| List of Interest Owners (ie Exhibit A of JOA)                                                                                                                                                    | Exhibit A-3                                                                                                                                                                                                             |
| Chronology of Contact with Non-Joined Working Interests                                                                                                                                          | Exhibit A-7                                                                                                                                                                                                             |
| Overhead Rates In Proposal Letter                                                                                                                                                                | Exhibit A-5                                                                                                                                                                                                             |
| Cost Estimate to Drill and Complete                                                                                                                                                              | Exhibit A-5                                                                                                                                                                                                             |
| Cost Estimate to Equip Well                                                                                                                                                                      | Exhibit A-5                                                                                                                                                                                                             |
| Cost Estimate for Production Facilities                                                                                                                                                          | Exhibit A-5                                                                                                                                                                                                             |
| Geology                                                                                                                                                                                          |                                                                                                                                                                                                                         |
| Summary (including special considerations)                                                                                                                                                       | Exhibit B                                                                                                                                                                                                               |
| Spacing Unit Schematic                                                                                                                                                                           | Exhibit B-1                                                                                                                                                                                                             |
| Gunbarrel/Lateral Trajectory Schematic                                                                                                                                                           | N/A                                                                                                                                                                                                                     |
| Well Orientation (with rationale)                                                                                                                                                                | Exhibit B                                                                                                                                                                                                               |
| Target Formation                                                                                                                                                                                 | Exhibit B                                                                                                                                                                                                               |
| HSU Cross Section<br>Released to Imaging: 6/6/2024 3:45:47 PM                                                                                                                                    | Exhibit B-2                                                                                                                                                                                                             |