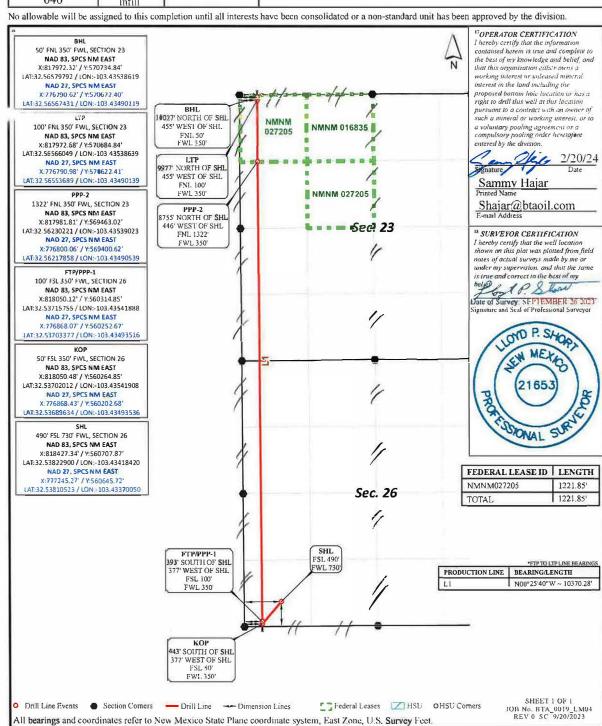

## BTA Oil Producers, LLC Case No. 24488 Exhibit A-2

| API Number           | 24250          | Featherstone; Bone                    | espring             |
|----------------------|----------------|---------------------------------------|---------------------|
| * Property Code      | LOST MINE 2230 | <sup>1y Name</sup><br>2 26-23 FED COM | *Well Number<br>5H  |
| 70GRID No.<br>260297 |                | ODUCERS. LLC                          | *Elevation<br>3683' |

Surface Location 26 205 490' M 35E SOUTH 730' WEST LEA 11 Bottom Hole Location If Different From Surface **20S** 35E 50' NORTH 350' WEST D LEA 640 Infill

| 1625 N, French Dr., Hobbs, NM 88240 | Phone: (575) 393-6161 Fax: (575) 393-0720 | District II | 811 S, First St., Artesia, NM 88210