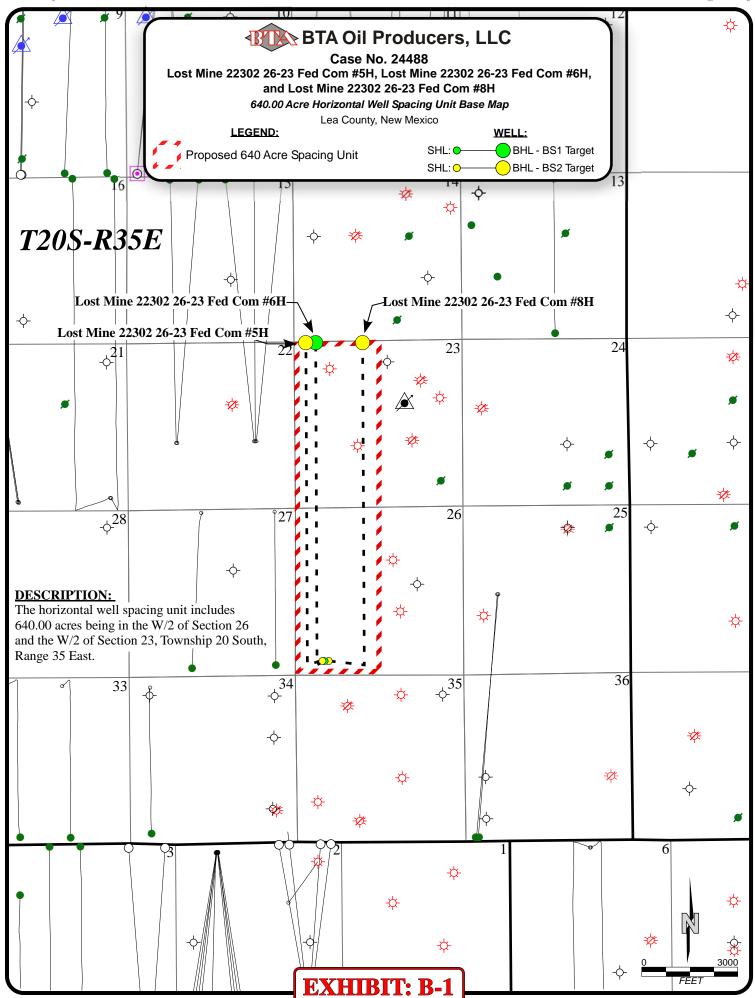

## SELF-AFFIRMED STATEMENT OF ADAMS DAVENPORT

- 1. I am a landman at BTA Oil Producers, LLC ("BTA") and am over 18 years of age. I have personal knowledge of the matters addressed herein and am competent to provide this Self-Affirmed Statement. I have previously testified before the New Mexico Oil Conservation Division ("Division") and my credentials as an expert in land matters were accepted as a matter of record.
- 2. I am familiar with the land matters involved in the above-referenced case. Copies of BTA's application and proposed hearing notice are attached as **Exhibit A-1**.
- 3. None of the parties proposed to be pooled in this case indicated opposition to this matter proceeding by affidavit, therefore I do not expect any opposition at hearing.
- 4. BTA seeks an order pooling all uncommitted mineral interests in the Bone Spring Formation underlying a 640-acre, more or less, non-standard horizontal spacing unit comprised of the W/2 of Sections 26 and 23, Township 20 South, Range 35 East, Lea County, New Mexico ("Unit").
  - 5. The Unit will be dedicated to the following proposed wells ("Wells"):
    - a. Lost Mine 22302 26-23 Fed Com 5H and Lost Mine 22302 26-23 Fed Com 6H, to be drilled from surface hole locations in the SW/4 SW/4 (Unit M) of Section 26 to bottom hole locations in the NW/4 NW/4 (Unit D) of Section 23; and

BTA Oil Producers, LLC Case No. 24488 Exhibit A

- b. Lost Mine 22302 26-23 Fed Com 8H, to be drilled from a surface hole location in the SW/4 SW/4 (Unit M) of Section 26 to a bottom hole location in the NE/4 NW/4 (Unit C) of Section 23.
- 6. The Wells will be completed in the Featherstone; Bone Spring Pool (Code 24250).
- 7. The completed interval of the Wells will be orthodox.
- 8. **Exhibit A-2** contains the C-102s for the Wells.
- 9. **Exhibit A-3** contains a plat identifying ownership by tract in the Unit. This exhibit also includes any applicable lease numbers, a unit recapitulation, and the interests BTA seeks to pool highlighted in yellow. All of the parties are locatable.
- 10. BTA has conducted a diligent search of all county public records including phone directories and computer databases. BTA also used the Accurint subscription service to locate interest owners.
- 11. **Exhibit A-4** is a map that depicts the non-standard spacing unit in relation to the outline of a standard spacing unit. The map also identifies the interest owners in the tracts surrounding the proposed Unit, who were provided notice of BTA's application.
- 12. BTA's request for approval of a non-standard spacing unit will allow it to consolidate surface facilities and will consequently prevent surface, environmental, and economic waste. As a result, approval of a non-standard spacing unit is necessary to prevent waste and protect correlative rights.
- 13. **Exhibit A-5** contains sample well proposal letters and AFEs sent to working interest owners for the Wells. The estimated costs reflected on the AFEs are fair and reasonable and comparable to the cost of other wells of similar depth and length drilled in the subject formation in the area.