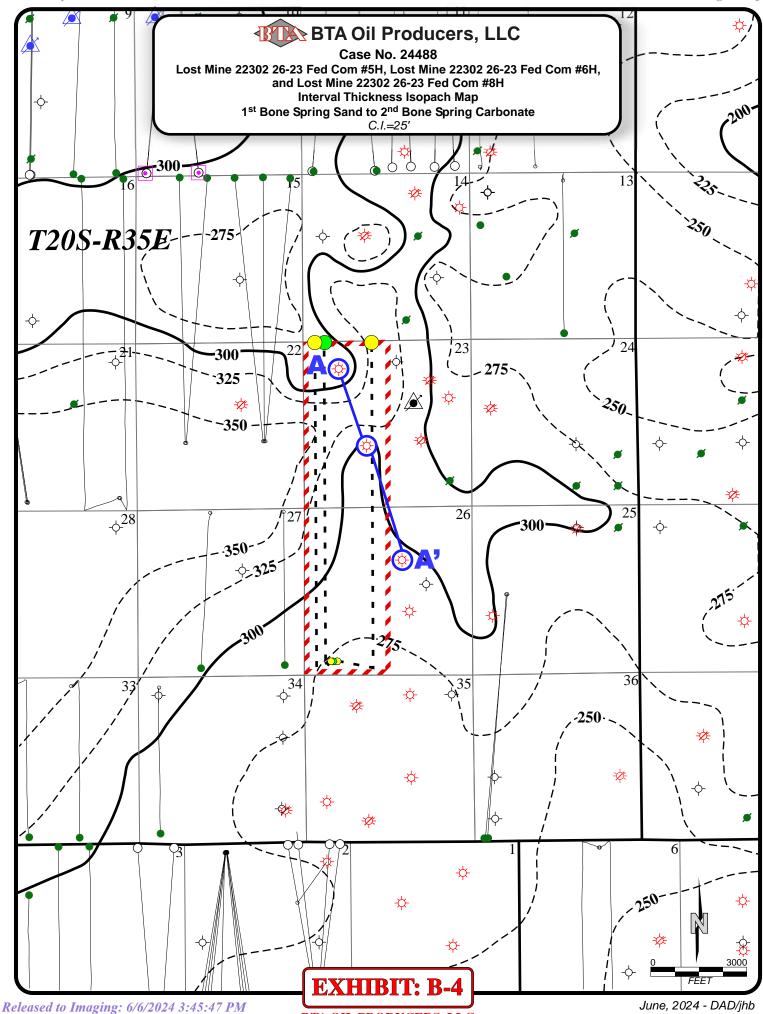

| Received by OCD: 6/6/2024 3:02:17 PM                                                                                                                                                             | Page 4 of 96                                                                                                                                                                                                            |
|--------------------------------------------------------------------------------------------------------------------------------------------------------------------------------------------------|-------------------------------------------------------------------------------------------------------------------------------------------------------------------------------------------------------------------------|
| Well #2                                                                                                                                                                                          | Lost Mine 23302 26023 Fed Com 6H (API # pending) SHL: 490' FSL & 760' FWL (Unit M), Section 26, T20S-R35E BHL: 50' FNL & 660' FWL (Unit D), Section 23, T20S-R35E Completion Target: Bone Spring (Approx. 9,400' TVD)   |
| Well #3                                                                                                                                                                                          | Lost Mine 22302 26-23 Fed Com 8H (API # pending) SHL: 490' FSL & 820' FWL (Unit M), Section 26, T20S-R35E BHL: 50' FNL & 2146' FWL (Unit C), Section 23, T20S-R35E Completion Target: Bone Spring (Approx. 10,330' TVD) |
| AFE Capex and Operating Costs                                                                                                                                                                    |                                                                                                                                                                                                                         |
| Drilling Supervision/Month \$                                                                                                                                                                    | \$12,000                                                                                                                                                                                                                |
| Production Supervision/Month \$                                                                                                                                                                  | \$1,200                                                                                                                                                                                                                 |
| Justification for Supervision Costs                                                                                                                                                              | Exhibit A-5                                                                                                                                                                                                             |
| Requested Risk Charge                                                                                                                                                                            | 200%                                                                                                                                                                                                                    |
| Notice of Hearing                                                                                                                                                                                |                                                                                                                                                                                                                         |
| Proposed Notice of Hearing                                                                                                                                                                       | Exhibit A-1                                                                                                                                                                                                             |
| Proof of Mailed Notice of Hearing (20 days before hearing)                                                                                                                                       | Exhibits C-1, C-2, C-3                                                                                                                                                                                                  |
| Proof of Published Notice of Hearing (10 days before hearing)                                                                                                                                    | Exhibit C-4                                                                                                                                                                                                             |
| Ownership Determination                                                                                                                                                                          |                                                                                                                                                                                                                         |
| Land Ownership Schematic of the Spacing Unit                                                                                                                                                     | Exhibit A-3                                                                                                                                                                                                             |
| Tract List (including lease numbers and owners) If approval of Non-Standard Spacing Unit is requested, Tract List (including lease numbers and owners) of Tracts subject to notice requirements. | Exhibit A-3  Exhibit A-4                                                                                                                                                                                                |
| Pooled Parties (including ownership type)                                                                                                                                                        | Exhibit A-3                                                                                                                                                                                                             |
| Unlocatable Parties to be Pooled                                                                                                                                                                 | N/A                                                                                                                                                                                                                     |
| Ownership Depth Severance (including percentage above & below)                                                                                                                                   | N/A                                                                                                                                                                                                                     |
| Joinder                                                                                                                                                                                          |                                                                                                                                                                                                                         |
| Sample Copy of Proposal Letter                                                                                                                                                                   | Exhibit A-5                                                                                                                                                                                                             |
| List of Interest Owners (ie Exhibit A of JOA)                                                                                                                                                    | Exhibit A-3                                                                                                                                                                                                             |
| Chronology of Contact with Non-Joined Working Interests                                                                                                                                          | Exhibit A-7                                                                                                                                                                                                             |
| Overhead Rates In Proposal Letter                                                                                                                                                                | Exhibit A-5                                                                                                                                                                                                             |
| Cost Estimate to Drill and Complete                                                                                                                                                              | Exhibit A-5                                                                                                                                                                                                             |
| Cost Estimate to Equip Well                                                                                                                                                                      | Exhibit A-5                                                                                                                                                                                                             |
| Cost Estimate for Production Facilities                                                                                                                                                          | Exhibit A-5                                                                                                                                                                                                             |
| Geology                                                                                                                                                                                          |                                                                                                                                                                                                                         |
| Summary (including special considerations)                                                                                                                                                       | Exhibit B                                                                                                                                                                                                               |
| Spacing Unit Schematic                                                                                                                                                                           | Exhibit B-1                                                                                                                                                                                                             |
| Gunbarrel/Lateral Trajectory Schematic                                                                                                                                                           | N/A                                                                                                                                                                                                                     |
| Well Orientation (with rationale)                                                                                                                                                                | Exhibit B                                                                                                                                                                                                               |
| Target Formation                                                                                                                                                                                 | Exhibit B                                                                                                                                                                                                               |
| HSU Cross Section<br>Released to Imaging: 6/6/2024 3:45:47 PM                                                                                                                                    | Exhibit B-2                                                                                                                                                                                                             |