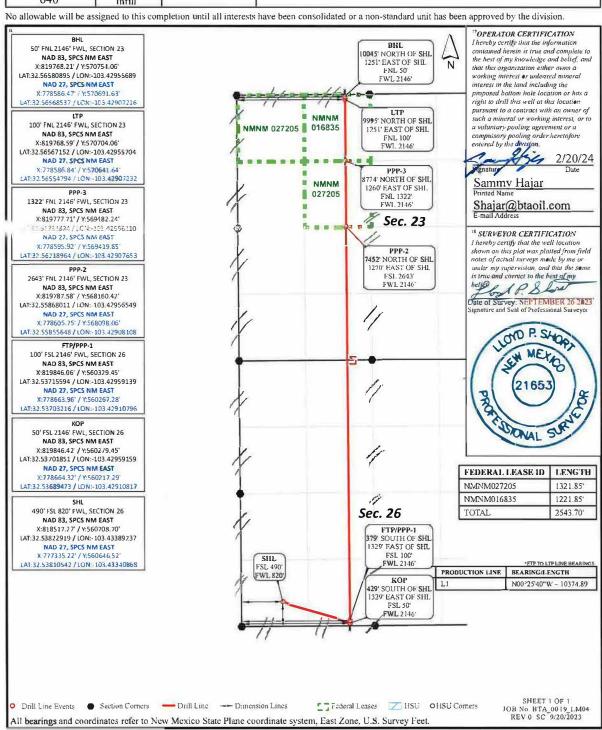

#### WELL LOCATION AND ACREAGE DEDICATION PLAT

| API Number           | 24250                   | Featherstone; Bones                      | spring             |  |
|----------------------|-------------------------|------------------------------------------|--------------------|--|
| * Property Code      | LOST MINE 2230          | t) Name<br>22 26-23 FED COM              | Well Number<br>811 |  |
| 10GRID No.<br>260297 |                         | *Operator Name<br>BTA OIL PRODUCERS, LLC |                    |  |
|                      | <sup>10</sup> Surface l | Location                                 |                    |  |

35E 490' SOUTH 820'

| CLur fot no.    | Section | Township.      | Range   | Last Edm       | Feet from the | North/South line | Peet from the | Euro/West line | County |
|-----------------|---------|----------------|---------|----------------|---------------|------------------|---------------|----------------|--------|
| C               | 23      | 20S            | 35E     |                | 50'           | NORTH            | 2146'         | WEST           | LEA    |
| Dedicated Acres | 1 1     | oint or Infell | 14 Cuns | olidation Code | WOrder No.    |                  |               |                |        |