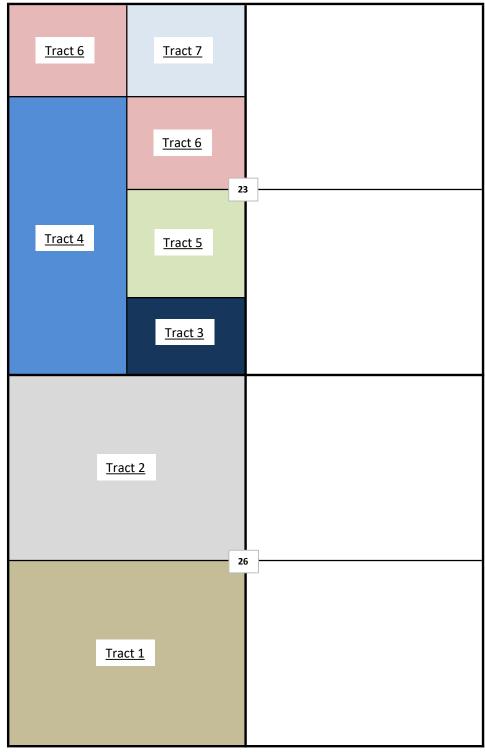

640 Acre Spacing Unit for the Lost Mine 22302 26-23 Fed Com #5H, #6H, and #8H Wells Covering the W/2 of Section 26 and W/2 of Section 23, T-20-S, R-35-E, N.M.P.M., Lea County, New Mexico

BTA Oil Producers, LLC Case No. 24488 Exhibit A-3