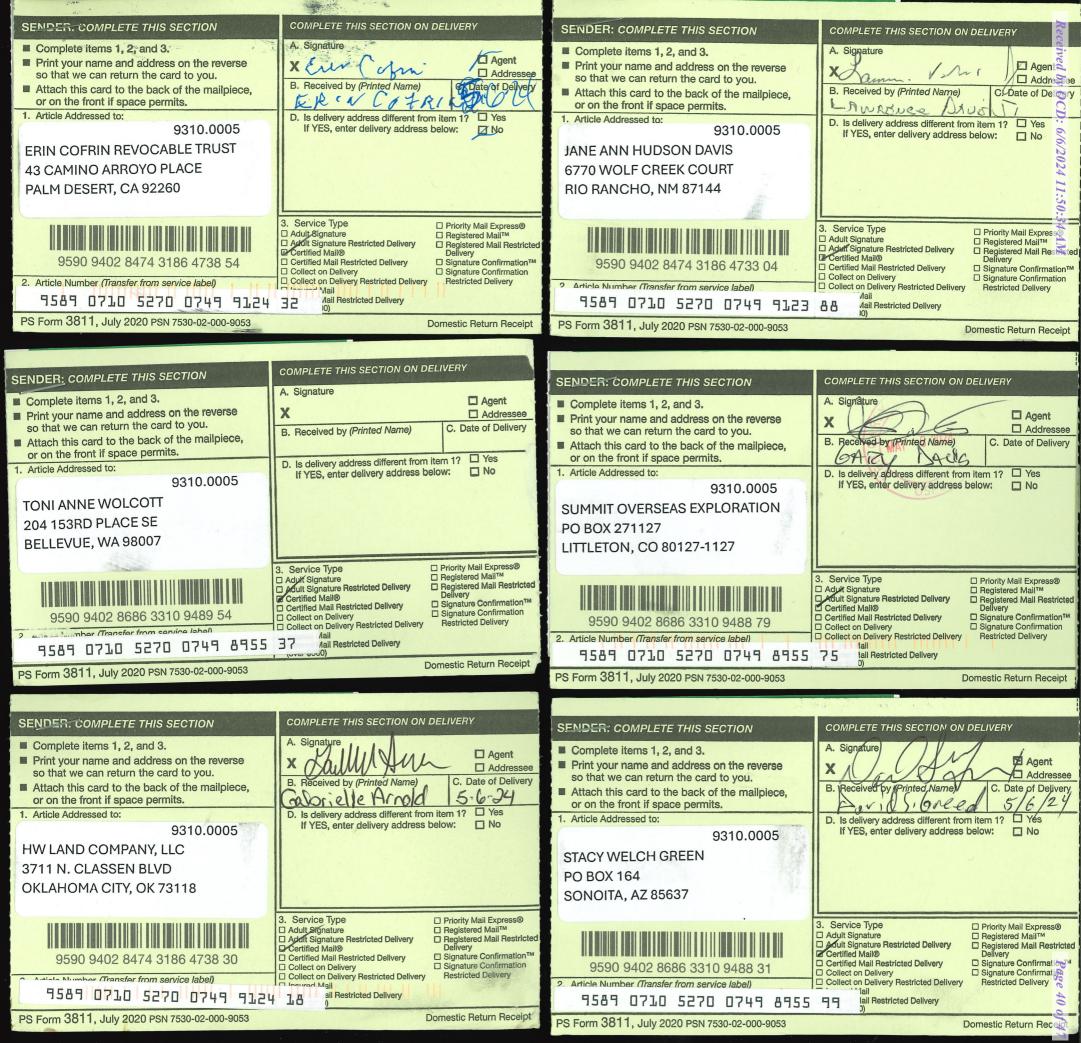

All working interest and overriding royalty owners, including BLM, have been notified in writing of this Application. Through our counsel, Riley has sent the owners Notice Letters dated May 1, 2024, along with the Application and the corresponding attachments via U.S. Postal Service Certified Mail. In the Notice Letters, Riley advised the interest owners on how they may file an objection with the New Mexico Oil Conservation Division. A sample Notice Letter, along with the owners and their addresses, have been included for your convenience, labeled <u>Exhibit 5</u>.

10. Riley requests this matter be set for hearing before a Division Examiner. Notice of the filing of this application and the administrative application has been provided to the interested parties by certified mail through its counsel of record.