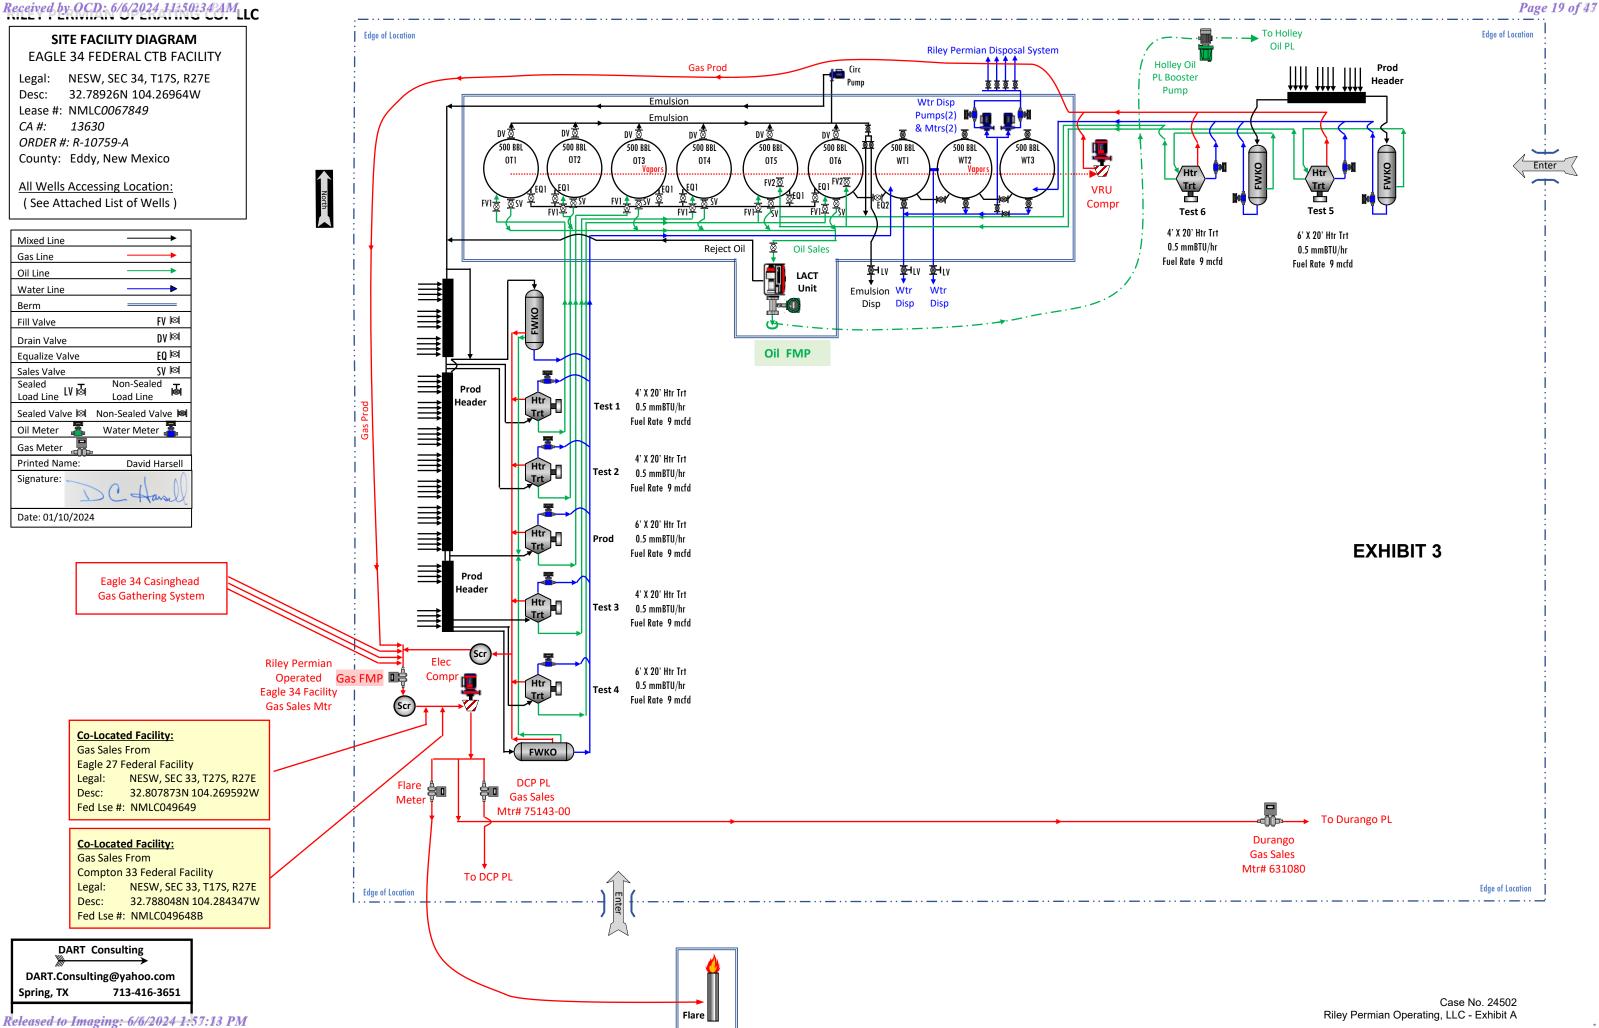

Exhibit 3 is a detailed schematic, which shows the tank battery as it currently exists along with the equipment that we expect to utilize to determine well production from each lease.

A plat is also enclosed as <u>Exhibit 4</u>, showing the lease numbers and location of all leases and wells that will contribute production to the proposed commingled facility. The Eagle "34" Tank Battery is located on Federal Lease #NMLC67849 in the NE¼SW¼ (Unit K) of Section 34, Township 17 South, Range 27 East, N.M.P.M., Eddy County, New Mexico.

Process and Flow Description: The common gas sales meter will be located at the Eagle "34" Tank Battery. Gas from these wells will be flowed up the casing and measured at each well location with a portable trailer mounted gas meter. Oil and water will be produced via the tubing and go to a header system at the tank battery. Individual wells will be periodically switched into the test treater. From there, oil will go to a test tank where it can be measured, and water production will be metered. All oil will then be sold and trucked from the location.

Production Allocation: Production allocation will be based on the periodic well tests, as described above. Gas allocation will be based on the portable meter tests, oil allocation will be based on the treater test.