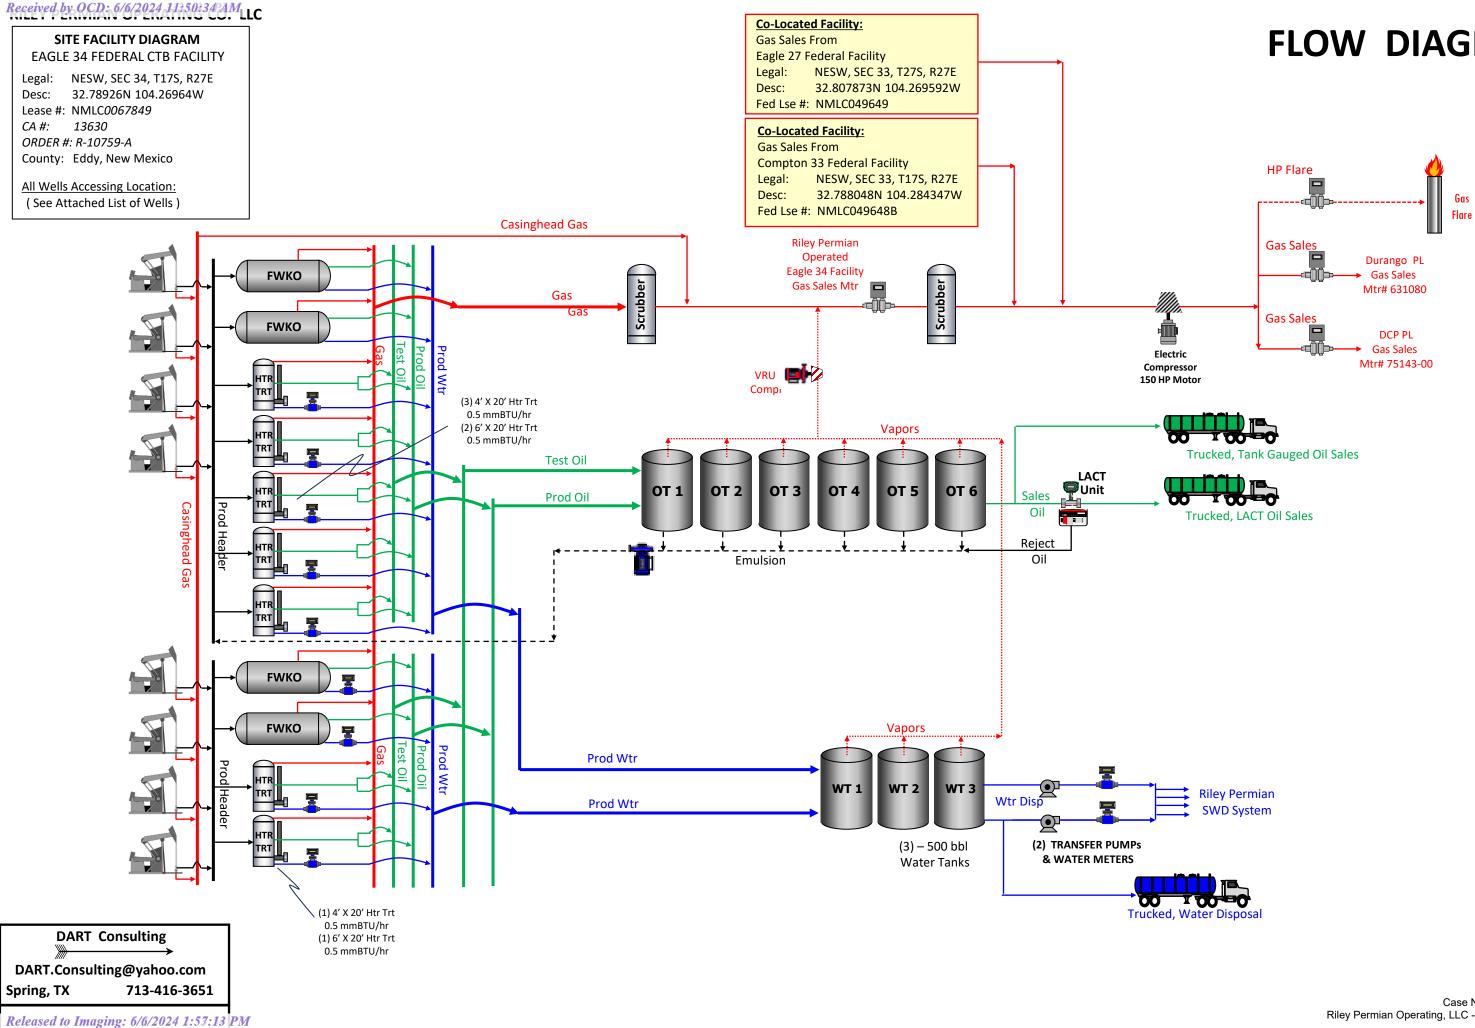

Exhibit 3 is a detailed schematic, which shows the tank battery as it currently exists along with the equipment that we expect to utilize to determine well production from each lease.

A plat is also enclosed as <u>Exhibit 4</u>, showing the lease numbers and location of all leases and wells that will contribute production to the proposed commingled facility. The Eagle "34" Tank Battery is located on Federal Lease #NMLC67849 in the NE¼SW¼ (Unit K) of Section 34, Township 17 South, Range 27 East, N.M.P.M., Eddy County, New Mexico.

Process and Flow Description: The common gas sales meter will be located at the Eagle "34" Tank Battery. Gas from these wells will be flowed up the casing and measured at each well location with a portable trailer mounted gas meter. Oil and water will be produced via the tubing and go to a header system at the tank battery. Individual wells will be periodically switched into the test treater. From there, oil will go to a test tank where it can be measured, and water production will be metered. All oil will then be sold and trucked from the location.

Production Allocation: Production allocation will be based on the periodic well tests, as described above. Gas allocation will be based on the portable meter tests, oil allocation will be based on the treater test.