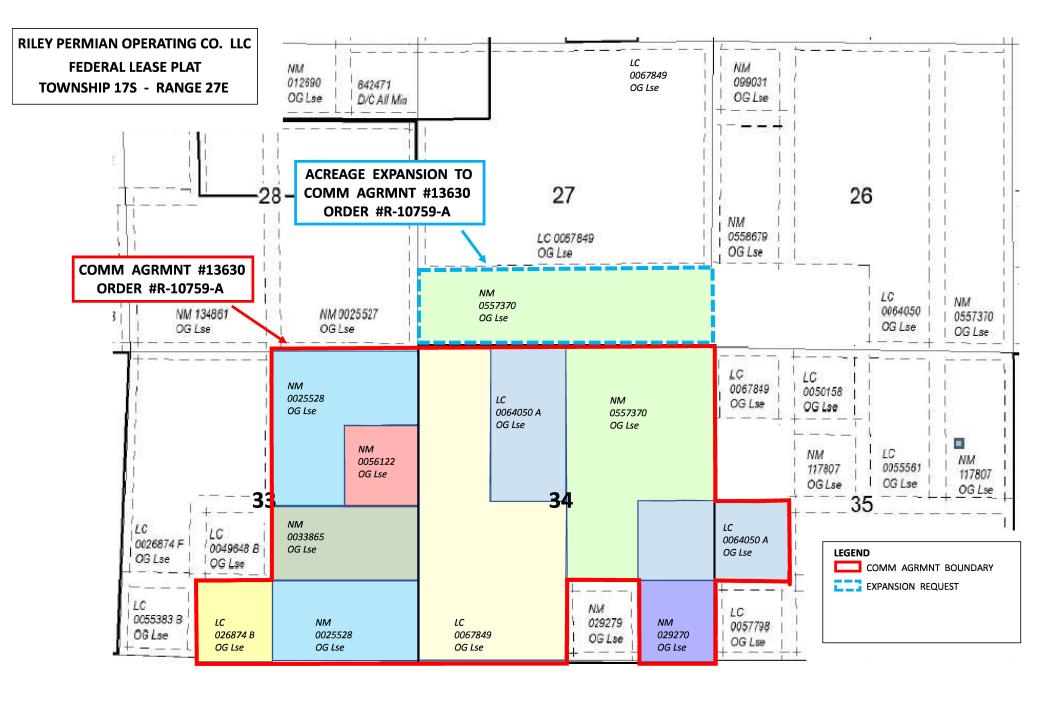

3. Applicant is the operator of the Northeast Red Lake Glorieta-Yeso Pool and the Red Lake Queen-Grayburg-San Andres Pool underlying United States Oil and Gas Leases NM 056122, LC 026874-B, NM 025528, NM 0557370, LC 064050-A, LC 067849, NM 033865, and NM 29270, which comprise all or parts of Sections 33, 34 and 35, Township 17 South, Range 27 East, N.M.P.M., Eddy County, New Mexico.

4. Applicant seeks to include those portions of United States Oil and Gas Lease NM 0557370, lying outside the existing order and comprising the S/2S/2 of Section 27, Township 17 South, Range 27 East, N.M.P.M., Eddy County, New Mexico.

Exhibit 3 is a detailed schematic, which shows the tank battery as it currently exists along with the equipment that we expect to utilize to determine well production from each lease.

A plat is also enclosed as <u>Exhibit 4</u>, showing the lease numbers and location of all leases and wells that will contribute production to the proposed commingled facility. The Eagle "34" Tank Battery is located on Federal Lease #NMLC67849 in the NE¼SW¼ (Unit K) of Section 34, Township 17 South, Range 27 East, N.M.P.M., Eddy County, New Mexico.

The expanded area will cover approximately 1000 acres, more or less, and the expanded authority will apply to 58 existing and planned wells.

(4) The royalty interest on all leases is 1/8, and belongs to the United States of America. Applicant is the largest working interest owner in all of the leases. Occidental Permian Ltd. owns working interests as to certain depths in all leases except Federal Leases NM 033865 and LC 026874-B; Chesapeake Energy Corporation owns working interests as to certain depths in Federal Leases NM 025528 and NM 033865; and Yates Petroleum Corporation owns a working interest in Federal Lease NM 033865. Overriding royalty ownership is diverse in some of the leases.