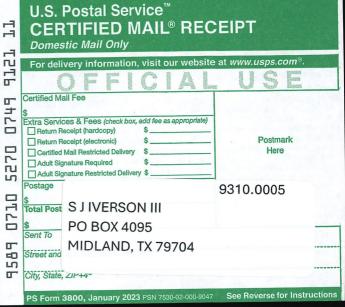

All working interest and overriding royalty owners, including BLM, have been notified in writing of this Application. Through our counsel, Riley has sent the owners Notice Letters dated May 1, 2024, along with the Application and the corresponding attachments via U.S. Postal Service Certified Mail. In the Notice Letters, Riley advised the interest owners on how they may file an objection with the New Mexico Oil Conservation Division. A sample Notice Letter, along with the owners and their addresses, have been included for your convenience, labeled <u>Exhibit 5</u>.

10. Riley requests this matter be set for hearing before a Division Examiner. Notice of the filing of this application and the administrative application has been provided to the interested parties by certified mail through its counsel of record.