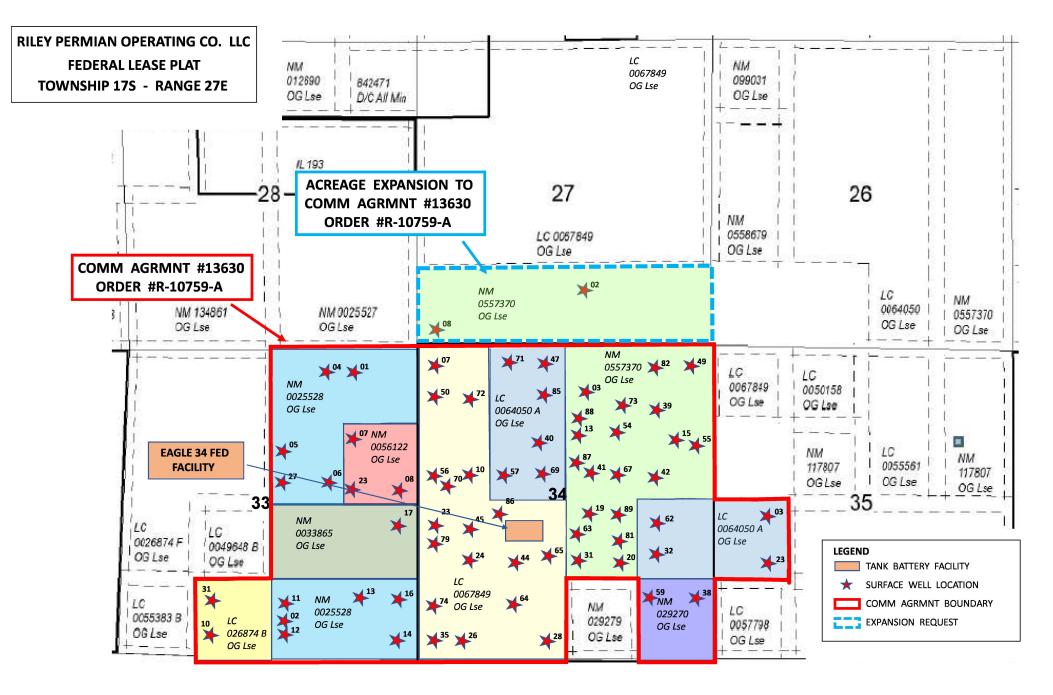

3. Applicant is the operator of the Northeast Red Lake Glorieta-Yeso Pool and the Red Lake Queen-Grayburg-San Andres Pool underlying United States Oil and Gas Leases NM 056122, LC 026874-B, NM 025528, NM 0557370, LC 064050-A, LC 067849, NM 033865, and NM 29270, which comprise all or parts of Sections 33, 34 and 35, Township 17 South, Range 27 East, N.M.P.M., Eddy County, New Mexico.

4. Applicant seeks to include those portions of United States Oil and Gas Lease NM 0557370, lying outside the existing order and comprising the S/2S/2 of Section 27, Township 17 South, Range 27 East, N.M.P.M., Eddy County, New Mexico.

Exhibit 3 is a detailed schematic, which shows the tank battery as it currently exists along with the equipment that we expect to utilize to determine well production from each lease.

A plat is also enclosed as <u>Exhibit 4</u>, showing the lease numbers and location of all leases and wells that will contribute production to the proposed commingled facility. The Eagle "34" Tank Battery is located on Federal Lease #NMLC67849 in the NE¼SW¼ (Unit K) of Section 34, Township 17 South, Range 27 East, N.M.P.M., Eddy County, New Mexico.

The expanded area will cover approximately 1000 acres, more or less, and the expanded authority will apply to 58 existing and planned wells.

(4) The royalty interest on all leases is 1/8, and belongs to the United States of America. Applicant is the largest working interest owner in all of the leases. Occidental Permian Ltd. owns working interests as to certain depths in all leases except Federal Leases NM 033865 and LC 026874-B; Chesapeake Energy Corporation owns working interests as to certain depths in Federal Leases NM 025528 and NM 033865; and Yates Petroleum Corporation owns a working interest in Federal Lease NM 033865. Overriding royalty ownership is diverse in some of the leases.