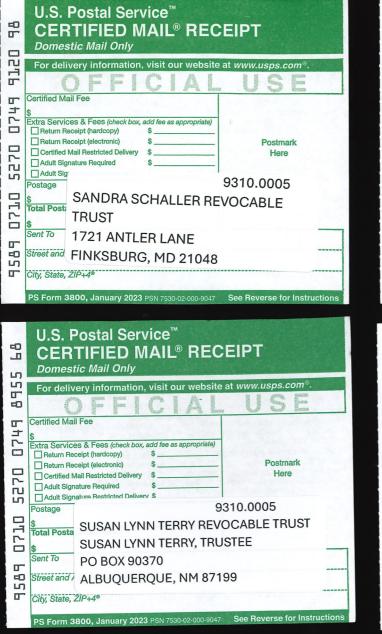

All working interest and overriding royalty owners, including BLM, have been notified in writing of this Application. Through our counsel, Riley has sent the owners Notice Letters dated May 1, 2024, along with the Application and the corresponding attachments via U.S. Postal Service Certified Mail. In the Notice Letters, Riley advised the interest owners on how they may file an objection with the New Mexico Oil Conservation Division. A sample Notice Letter, along with the owners and their addresses, have been included for your convenience, labeled <u>Exhibit 5</u>.

10. Riley requests this matter be set for hearing before a Division Examiner. Notice of the filing of this application and the administrative application has been provided to the interested parties by certified mail through its counsel of record.