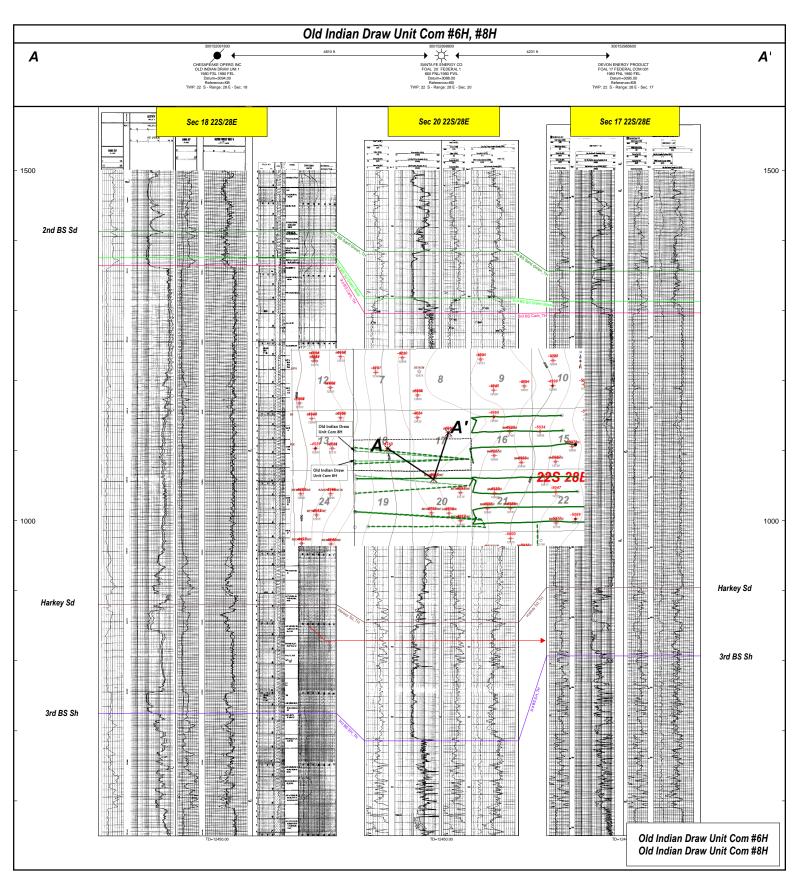

## HEARING PACKAGE TABLE OF CONTENTS

- Compulsory Pooling Application Checklist and Filed Application
- MEWBOURNE Exhibit A: Self-affirmed Statement of Thomas Sloan, Landman
  - o MEWBOURNE Exhibit A-1: Draft C-102s
  - o MEWBOURNE Exhibit A-2: Tract Ownership
  - o MEWBOURNE Exhibit A-3: Sample Well Proposal Letters & AFEs
  - o MEWBOURNE Exhibit A-4: Chronology of Contact
- MEWBOURNE Exhibit B: Affidavit of Tyler Hill, Geologist
  - o MEWBOURNE Exhibit B-1: Location Map
  - o MEWBOURNE Exhibit B-2: Structure Map
  - o MEWBOURNE Exhibit B-3: Stratigraphic Cross-Section Map
- MEWBOURNE Exhibit C: Self-Affirmed Statement of Notice
- MEWBOURNE Exhibit D: Affidavit of Publication