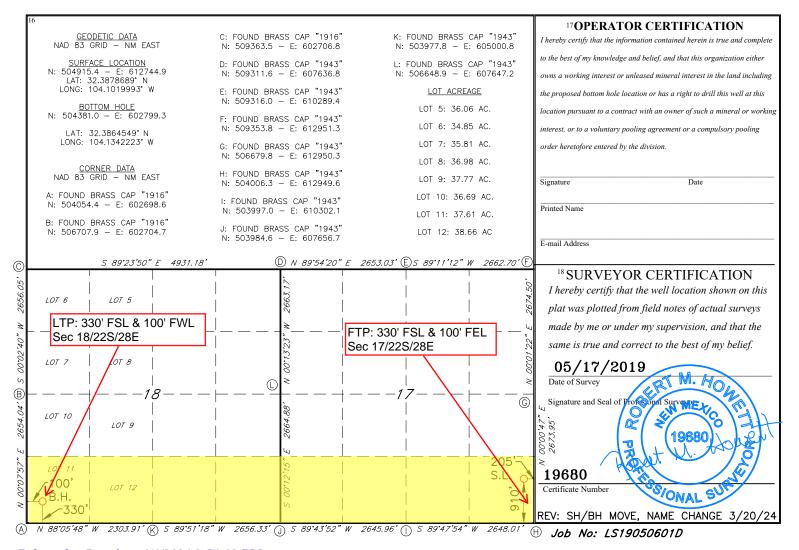

#### ALL INFORMATION IN THE APPLICATION MUST BE SUPPORTED BY SIGNED AFFIDAVITS Case: 24505 **APPLICANT'S RESPONSE** Date: June 13, 2024 **Mewbourne Oil Company Applicant** Designated Operator & OGRID (affiliation if applicable) Mewbourne Oil Company [OGRID 14744] Applicant's Counsel: Holland & Hart LLP Case Title: APPLICATION OF MEWBOURNE OIL COMPANY FOR COMPULSORY POOLING, EDDY COUNTY, NEW MEXICO Entries of Appearance/Intervenors: Well Family Old Indian Draw Formation/Pool Formation Name(s) or Vertical Extent: **Bone Spring** Primary Product (Oil or Gas): Oil Pooling this vertical extent: N/A Pool Name and Pool Code: Culebra Bluff; Bone Spring (15011) Well Location Setback Rules: Standard **Spacing Unit** Type (Horizontal/Vertical) Horizontal Size (Acres) 310.54-acres **Building Blocks:** Quarter-Quarter sections Orientation: Laydown Description: TRS/County S2S2 of Section 17 and Lots 11-12 and the S2SE4 of irregular Section 18, Township 22 South, Range 28 East, NMPM, Eddy County, New Mexico. Standard Horizontal Well Spacing Unit (Y/N), If No, describe and is Yes approval of non-standard unit requested in the application? Other Situations Depth Severance: Y/N. If yes, description No Proximity Tracts: If yes, description No Proximity Defining Well: if yes, description N/A Applicant's Ownership in Each Tract Exhibit A-2 Well(s) Name & API (if assigned), surface and bottom hole location, footages, completion target, orientation, completion status (standard or non-standard) Well #1 Old Indian Draw Uit Com 6H (API No. pending) SHL: 910' FSL & 205' FEL (Unit P) of Sec. 17, T22S, R28E BHL: 330' FSL & 100' FWL (Lot 11) of Sec. 18, T22S, R28E Completion Target: Bone Spring formation Well Orientation: East to West Completion Location expected to be: Standard Horizontal Well First and Last Take Points Exhibit A-1 Released to Imaging: 6/6/2024 3:56:08 PM