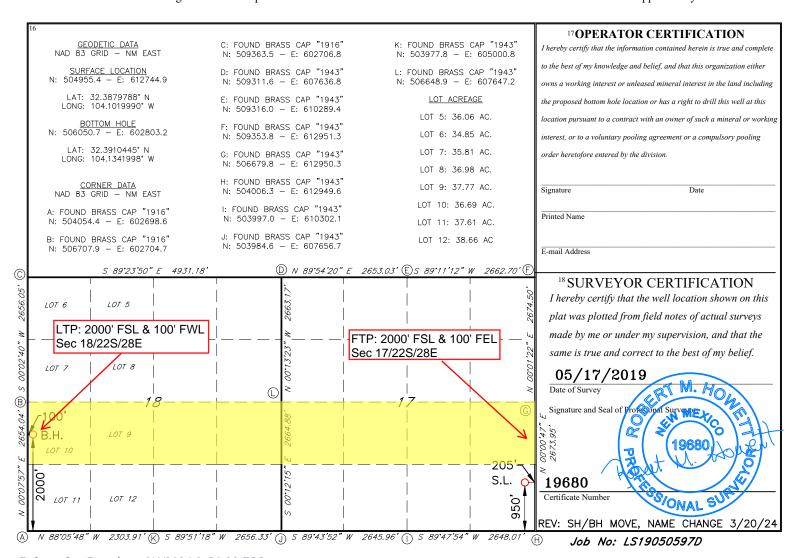

State of New Mexico Energy, Minerals & Natural Resources Department OIL CONSERVATION DIVISION 1220 South St. Francis Dr.

Revised August 1, 2011 Submit one copy to appropriate District Office

☐ AMENDED REPORT

#### Phone: (575) 393-6161 Fax: (575) 393-0720 District II 811 S. First St., Artesia, NM 88210 Phone: (575) 748-1283 Fax: (575) 748-9720 1000 Rio Brazos Road, Aztec, NM 87410 Santa Fe, NM 87505 Phone: (505) 334-6178 Fax: (505) 334-6170 1220 S. St. Francis Dr., Santa Fe, NM 87505 Phone: (505) 476-3460 Fax: (505) 476-3462

#### WELL LOCATION AND ACREAGE DEDICATION PLAT <sup>1</sup> API Number <sup>2</sup>Pool Code <sup>3</sup> Pool Name CULEBRA BLUFF (BONE SPRING) **PENDING** 15011 6 Well Number <sup>5</sup> Property Name <sup>4</sup>Property Code OLD INDIAN DRAW UNIT COM 8H 7 OGRID NO. 8 Operator Name 9Elevation MEWBOURNE OIL COMPANY 3078' 14744 10 Surface Location UL or lot no. Lot Idn Feet from the North/South line Feet From the East/West line Section Township Range County 17 P **22S** 28E 950 SOUTH 205 EAST **EDDY** <sup>11</sup> Bottom Hole Location If Different From Surface UL or lot no Section Township Range Lot Idn Feet from the North/South line Feet from the East/West line County SOUTH 10 18 **22S** 28E 2000 100 WEST **EDDY** 12 Dedicated Acres 13 Joint or Infill 14 Consolidation Code 15 Order No. 310.59

No allowable will be assigned to this completion until all interest have been consolidated or a non-standard unit has been approved by the division.