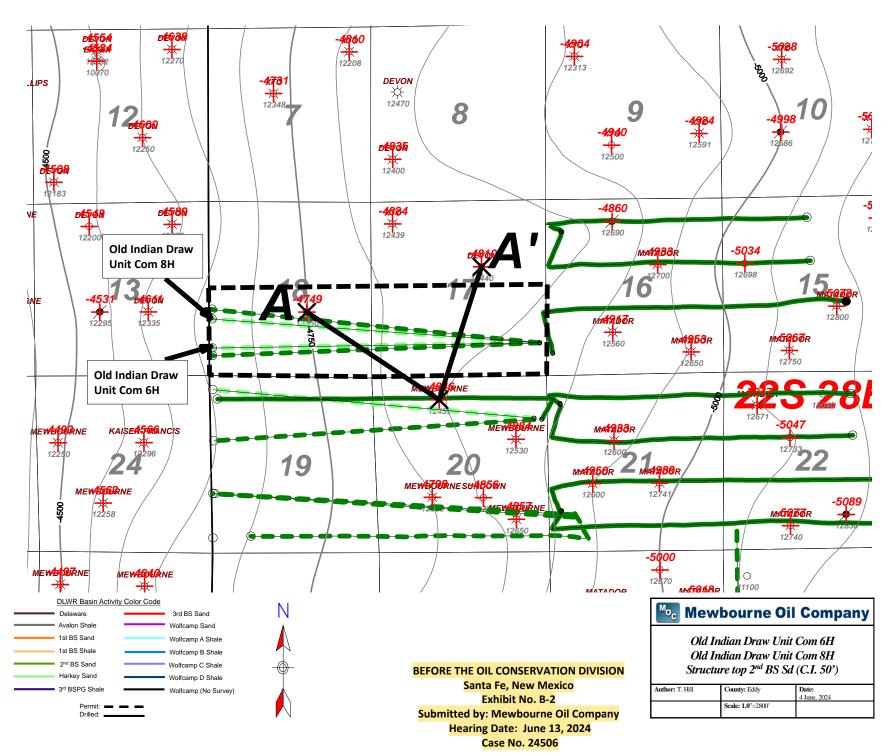

- 1. Applicant is a working interest owner in the proposed horizontal spacing unit and has the right to drill thereon.
- 2. Applicant seeks to initially dedicate the above-referenced horizontal spacing unit to the proposed **Old Indian Draw Unit Com 8H** well to be horizontally drilled from a surface location in the SE4 of Section 17, with a first take point in the NE4SE4 (Unit I) of Section 17 and a last take point in Lot 10 (NW4SW4 equivalent) of irregular Section 18.
- 3. Applicant has sought and been unable to obtain voluntary agreement for the development of these lands from all interest owners in the subject spacing unit.

Old Indian Draw Unit Com 6H to be horizontally drilled from a surface location in

the SE4 of Section 17, with a first take point in the SE4SE4 (Unit P) of Section 17 and

a last take point in Lot 11 (SW4SW4 equivalent) of irregular Section 18;

1

BEFORE THE OIL CONSERVATION DIVISION
Santa Fe, New Mexico
Exhibit No. A
Submitted by: Mewbourne Oil Company
Hearing Date: June 13, 2024

Case No. 24506

- Under Case 24506, Mewbourne seeks to pool a standard 310.59-acre horizontal well spacing unit in the Bone Spring formation underlying the N2S2 of Section 17 and Lots 9-10 and the N2SE4 of irregular Section 18, to be initially dedicated to the proposed Old Indian Draw Unit Com 8H to be horizontally drilled from a surface location in the SE4 of Section 17, with a first take point in the NE4SE4 (Unit I) of Section 17 and a last take point in Lot 10 (NW4SW4 equivalent) of irregular Section 18; and
- Under Case 24507, Mewbourne seeks to pool a standard 621.13-acre horizontal well spacing unit in the Wolfcamp formation underlying the S2 of Section 17 and Lots 9-12 and the SE4 of irregular Section 18, to be initially dedicated to the following proposed wells:
  - Old Indian Draw Unit Com 4H to be horizontally drilled from a surface location in the SE4 of Section 17, with a first take point in the SE4SE4 (Unit P) of Section 17 and a last take point in Lot 11 (SW4SW4 equivalent) of irregular Section 18; and
  - Old Indian Draw Unit Com 9H to be horizontally drilled from a surface location in the SE4 of Section 17, with a first take point in the NE4SE4 (Unit I) of Section 17 and a last take point in Lot 10 (NE4SW4 equivalent) of irregular Section 18.
- 4. There are no ownership depth severances within the Bone Spring and Wolfcamp formations underlying the subject acreage, and there are no Bone Spring or Wolfcamp wells in the subject acreage.
- 5. **Exhibit A-1** contains drafts of the Form C-102s for the proposed initial wells in chronologic order. Mewbourne has been informed that the Bone Spring wells are in the Culebra