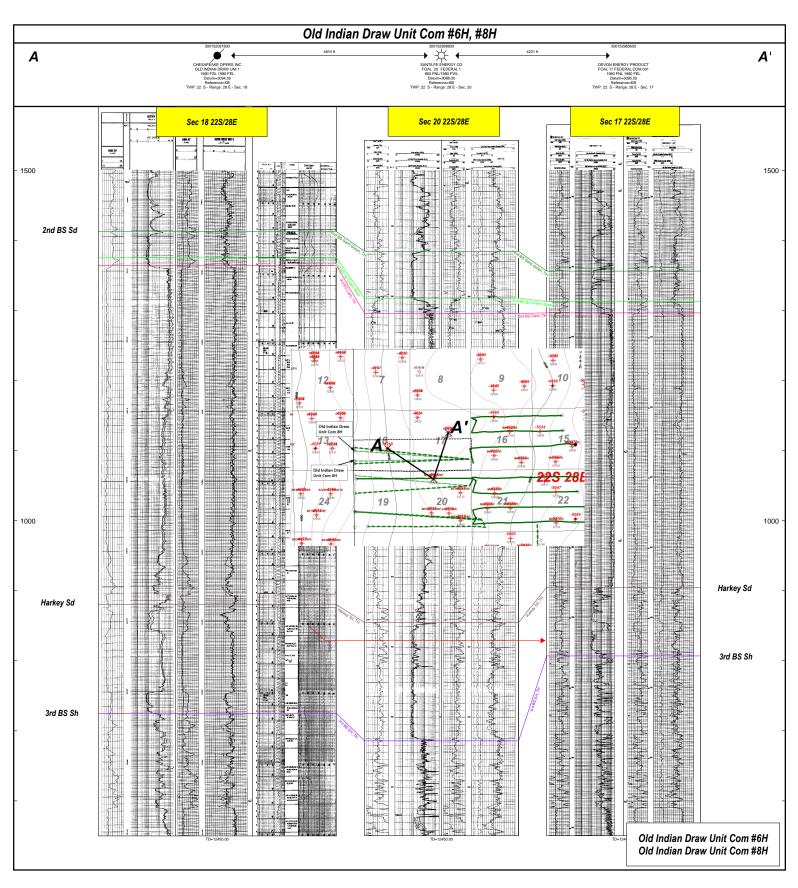

- 1. Applicant is a working interest owner in the proposed horizontal spacing unit and has the right to drill thereon.
- 2. Applicant seeks to initially dedicate the above-referenced horizontal spacing unit to the proposed **Old Indian Draw Unit Com 8H** well to be horizontally drilled from a surface location in the SE4 of Section 17, with a first take point in the NE4SE4 (Unit I) of Section 17 and a last take point in Lot 10 (NW4SW4 equivalent) of irregular Section 18.
- 3. Applicant has sought and been unable to obtain voluntary agreement for the development of these lands from all interest owners in the subject spacing unit.

Old Indian Draw Unit Com 6H to be horizontally drilled from a surface location in

the SE4 of Section 17, with a first take point in the SE4SE4 (Unit P) of Section 17 and

a last take point in Lot 11 (SW4SW4 equivalent) of irregular Section 18;

1

BEFORE THE OIL CONSERVATION DIVISION
Santa Fe, New Mexico
Exhibit No. A
Submitted by: Mewbourne Oil Company
Hearing Date: June 13, 2024

Case No. 24506

- Under Case 24506, Mewbourne seeks to pool a standard 310.59-acre horizontal well spacing unit in the Bone Spring formation underlying the N2S2 of Section 17 and Lots 9-10 and the N2SE4 of irregular Section 18, to be initially dedicated to the proposed Old Indian Draw Unit Com 8H to be horizontally drilled from a surface location in the SE4 of Section 17, with a first take point in the NE4SE4 (Unit I) of Section 17 and a last take point in Lot 10 (NW4SW4 equivalent) of irregular Section 18; and
- Under Case 24507, Mewbourne seeks to pool a standard 621.13-acre horizontal well spacing unit in the Wolfcamp formation underlying the S2 of Section 17 and Lots 9-12 and the SE4 of irregular Section 18, to be initially dedicated to the following proposed wells:
  - Old Indian Draw Unit Com 4H to be horizontally drilled from a surface location in the SE4 of Section 17, with a first take point in the SE4SE4 (Unit P) of Section 17 and a last take point in Lot 11 (SW4SW4 equivalent) of irregular Section 18; and
  - Old Indian Draw Unit Com 9H to be horizontally drilled from a surface location in the SE4 of Section 17, with a first take point in the NE4SE4 (Unit I) of Section 17 and a last take point in Lot 10 (NE4SW4 equivalent) of irregular Section 18.
- 4. There are no ownership depth severances within the Bone Spring and Wolfcamp formations underlying the subject acreage, and there are no Bone Spring or Wolfcamp wells in the subject acreage.
- 5. **Exhibit A-1** contains drafts of the Form C-102s for the proposed initial wells in chronologic order. Mewbourne has been informed that the Bone Spring wells are in the Culebra