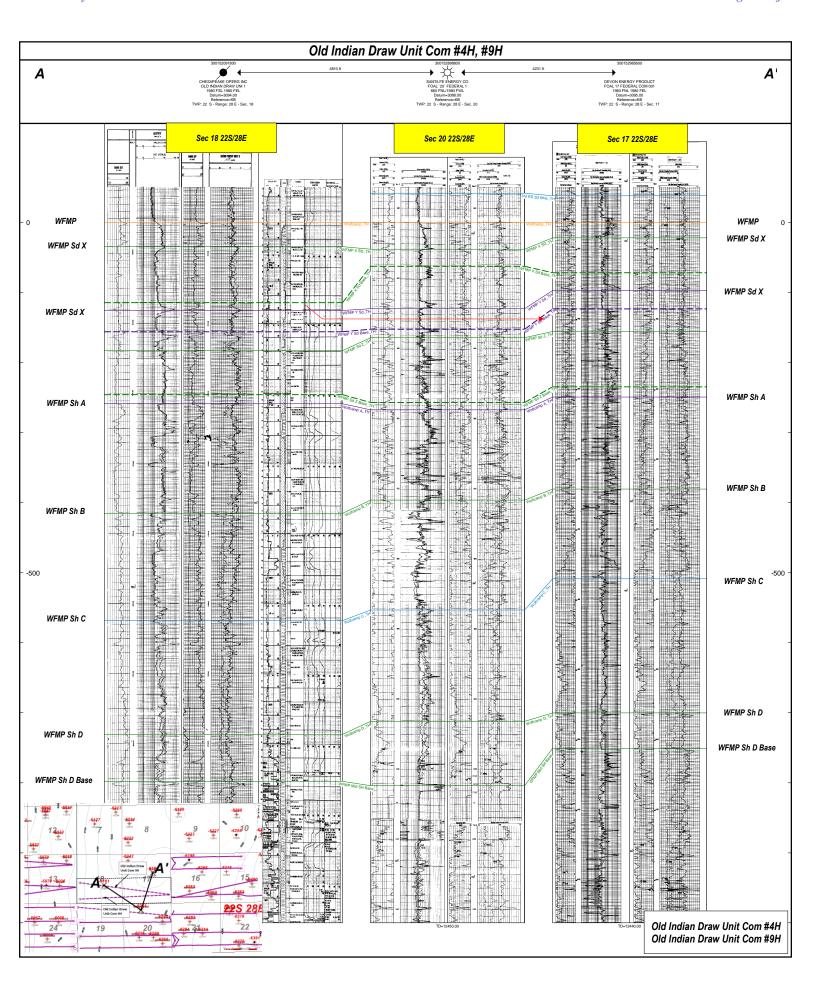

opriate because of the geologic stress in this area.
- 10. In my opinion, approval of these applications is in the best interests of conservation, the prevention of waste, and protection of correlative rights.
- 11. Exhibits B-1 through B-3 were either prepared by me or compiled under my direction and supervision.
- 12. I affirm under penalty of perjury under the laws of the State of New Mexico that the foregoing statements are true and correct. I understand that this self-affirmed statement will be used as written testimony in this case. This statement is made on the date next to my signature below.

Tyler Hill

Date

**Texas** 







BEFORE THE OIL CONSERVATION DIVISION
Santa Fe, New Mexico
Exhibit No. B-3
Submitted by: Mewbourne Oil Company
Hearing Date: June 13, 2024

Case No. 24506



STATE OF NEW MEXICO ENERGY, MINERALS AND NATURAL RESOURCES DEPARTMENT OIL CONSERVATION DIVISION

APPLICATION OF MEWBOURNE OIL COMPANY FOR COMPULSORY POOLING, EDDY COUNTY, NEW MEXICO.

**CASE NO. 24506** 

SELF-AFFIRMED STATEMENT OF MICHAEL H. FELDEWERT

1. I am attorney in fact and authorized representative of Mewbourne Oil Company

("MOC"), the Applicant herein. I have personal knowledge of this matter addressed

herein and am competent to provide this self-affirmed statement.

2. The above-referenced application and notice of the hearing on this application

was sent by certified mail to the affected parties on the date set forth in the letter attached

hereto.

3. The spreadsheet attached hereto contains the names of the parties to whom notice

was provided.

4. The spreadsheet attach