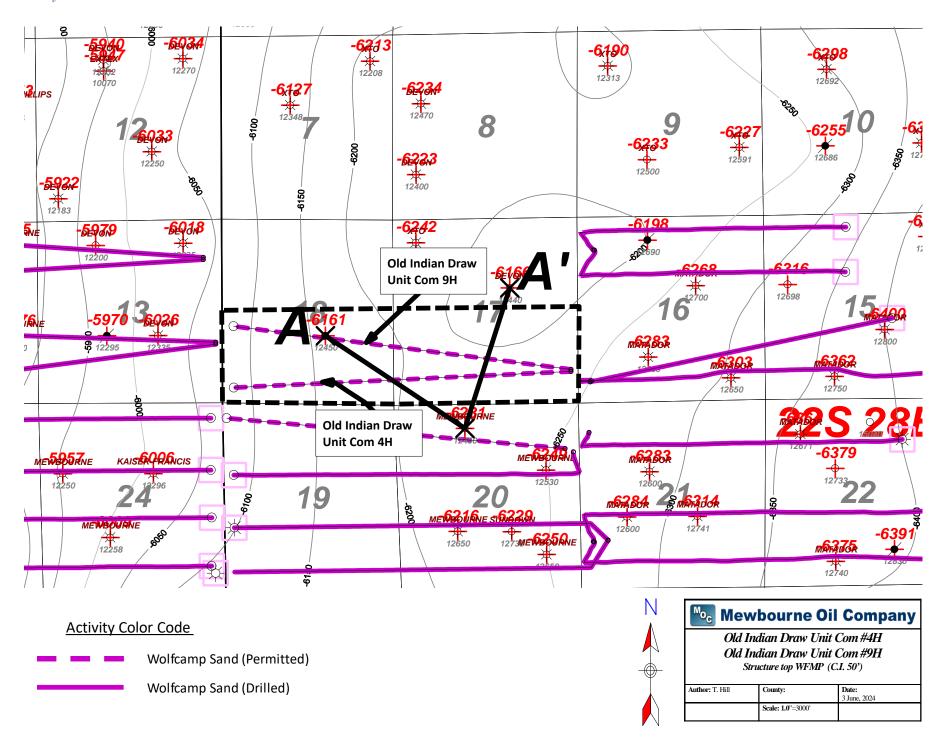

1

BEFORE THE OIL CONSERVATION DIVISION
Santa Fe, New Mexico
Exhibit No. A
Submitted by: Mewbourne Oil Company
Hearing Date: June 13, 2024

Case No. 24506

- Under Case 24506, Mewbourne seeks to pool a standard 310.59-acre horizontal well spacing unit in the Bone Spring formation underlying the N2S2 of Section 17 and Lots 9-10 and the N2SE4 of irregular Section 18, to be initially dedicated to the proposed Old Indian Draw Unit Com 8H to be horizontally drilled from a surface location in the SE4 of Section 17, with a first take point in the NE4SE4 (Unit I) of Section 17 and a last take point in Lot 10 (NW4SW4 equivalent) of irregular Section 18; and
- Under Case 24507, Mewbourne seeks to pool a standard 621.13-acre horizontal well spacing unit in the Wolfcamp formation underlying the S2 of Section 17 and Lots 9-12 and the SE4 of irregular Section 18, to be initially dedicated to the following proposed wells:
  - Old Indian Draw Unit Com 4H to be horizontally drilled from a surface location in the SE4 of Section 17, with a first take point in the SE4SE4 (Unit P) of Section 17 and a last take point in Lot 11 (SW4SW4 equivalent) of irregular Section 18; and
  - Old Indian Draw Unit Com 9H to be horizontally drilled from a surface location in the SE4 of Section 17, with a first take point in the NE4SE4 (Unit I) of Section 17 and a last take point in Lot 10 (NE4SW4 equivalent) of irregular Section 18.
- 4. There are no ownership depth severances within the Bone Spring and Wolfcamp formations underlying the subject acreage, and there are no Bone Spring or Wolfcamp wells in the subject acreage.
- 5. **Exhibit A-1** contains drafts of the Form C-102s for the proposed initial wells in chronologic order. Mewbourne has been informed that the Bone Spring wells are in the Culebra