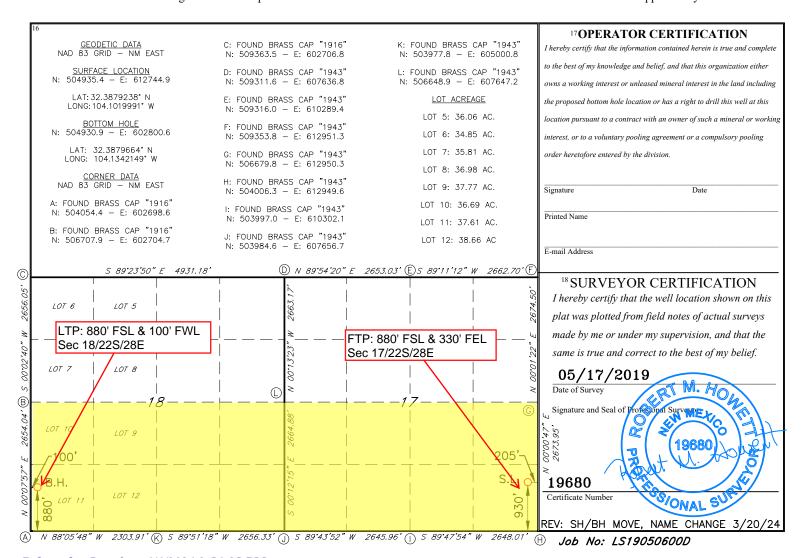

#### WELL LOCATION AND ACREAGE DEDICATION PLAT

| <sup>1</sup> API Number 30-015-55066 |  | <sup>2</sup> Pool Code<br>98220 | <sup>3</sup> Pool Name PURPLE SAGE (WOLFCAMP) |                                    |  |
|--------------------------------------|--|---------------------------------|-----------------------------------------------|------------------------------------|--|
| <sup>4</sup> Property Code           |  |                                 | DRAW UNIT COM                                 | <sup>6</sup> Well Number <b>4H</b> |  |
| <sup>7</sup> OGRID NO.               |  | 8 Op                            | erator Name                                   | 9Elevation                         |  |
| 14744                                |  | 3078'                           |                                               |                                    |  |
| <sup>10</sup> Surface Location       |  |                                 |                                               |                                    |  |

|                                                   |          |              |               |           | Surface       | Location         |               |                |        |
|---------------------------------------------------|----------|--------------|---------------|-----------|---------------|------------------|---------------|----------------|--------|
| UL or lot no.                                     | Section  | Township     | Range         | Lot Idn   | Feet from the | North/South line | Feet From the | East/West line | County |
| P                                                 | 17       | 22S          | 28E           |           | 930           | SOUTH            | 205           | EAST           | EDDY   |
| 11 Bottom Hole Location If Different From Surface |          |              |               |           |               |                  |               |                |        |
| UL or lot no.                                     | Section  | Township     | Range         | Lot Idn   | Feet from the | North/South line | Feet from the | East/West line | County |
| 11                                                | 18       | 22S          | 28E           |           | 880           | SOUTH            | 100           | WEST           | EDDY   |
| 12 Dedicated Acres                                | 13 Joint | or Infill 14 | Consolidation | Code 15 ( | Order No.     |                  |               |                |        |
| 621.13                                            |          |              |               |           |               |                  |               |                |        |

No allowable will be assigned to this completion until all interest have been consolidated or a non-standard unit has been approved by the division.

District I 1625 N. French Dr., Hobbs, NM 88240 Phone: (575) 393-6161 Fax: (575) 393-0720 District II 811 S. First St., Artesia, NM 88210 Phone: (575) 748-1283 Fax: (575) 748-9720 District III 1000 Rio Brazos Road, Aztec, NM 87410 Phone: (505) 334-6178 Fax: (505) 334-6170 District IV 1220 S. St. Francis Dr., Santa Fe, NM 87505 Phone: (505) 476-3460 Fax: (505) 476-3462