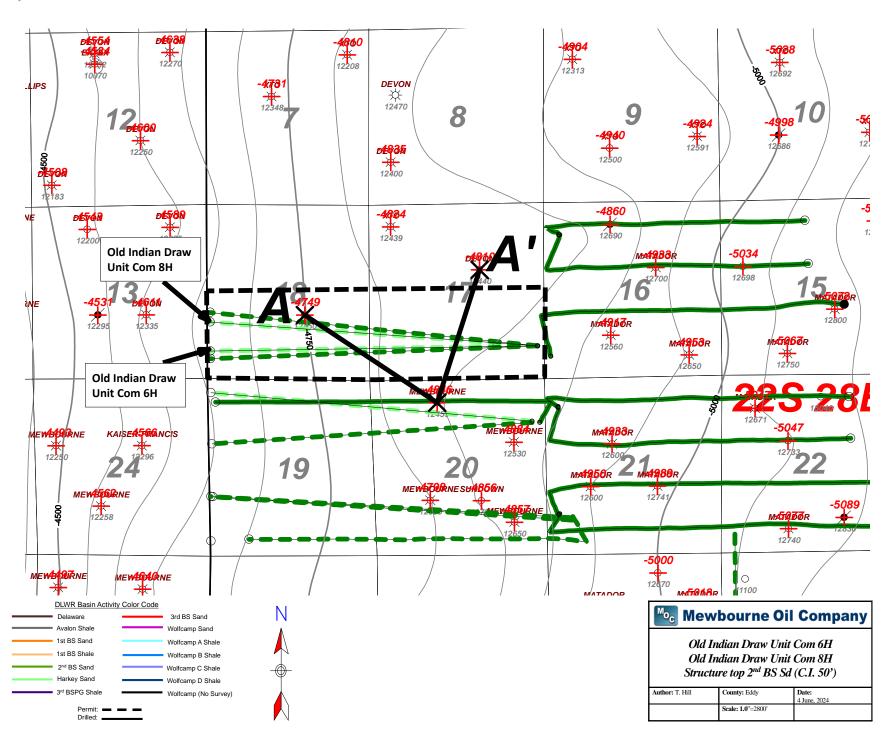

• Under Case 24505, Mewbourne seeks to pool a standard 310.54-acre horizontal well

spacing unit in the Bone Spring formation underlying the S2S2 of Section 17 and Lots

11-12 and the S2SE4 of irregular Section 18, to be initially dedicated to the proposed

Old Indian Draw Unit Com 6H to be horizontally drilled from a surface location in

the SE4 of Section 17, with a first take point in the SE4SE4 (Unit P) of Section 17 and

a last take point in Lot 11 (SW4SW4 equivalent) of irregular Section 18;

1

BEFORE THE OIL CONSERVATION DIVISION
Santa Fe, New Mexico
Exhibit No. A
Submitted by: Mewbourne Oil Company
Hearing Date: June 13, 2024

Case No. 24507

- Under Case 24506, Mewbourne seeks to pool a standard 310.59-acre horizontal well spacing unit in the Bone Spring formation underlying the N2S2 of Section 17 and Lots 9-10 and the N2SE4 of irregular Section 18, to be initially dedicated to the proposed Old Indian Draw Unit Com 8H to be horizontally drilled from a surface location in the SE4 of Section 17, with a first take point in the NE4SE4 (Unit I) of Section 17 and a last take point in Lot 10 (NW4SW4 equivalent) of irregular Section 18; and
- Under Case 24507, Mewbourne seeks to pool a standard 621.13-acre horizontal well spacing unit in the Wolfcamp formation underlying the S2 of Section 17 and Lots 9-12 and the SE4 of irregular Section 18, to be initially dedicated to the following proposed wells:
  - Old Indian Draw Unit Com 4H to be horizontally drilled from a surface location in the SE4 of Section 17, with a first take point in the SE4SE4 (Unit P) of Section 17 and a last take point in Lot 11 (SW4SW4 equivalent) of irregular Section 18; and
  - Old Indian Draw Unit Com 9H to be horizontally drilled from a surface location in the SE4 of Section 17, with a first take point in the NE4SE4 (Unit I) of Section 17 and a last take point in Lot 10 (NE4SW4 equivalent) of irregular Section 18.
- 4. There are no ownership depth severances within the Bone Spring and Wolfcamp formations underlying the subject acreage, and there are no Bone Spring or Wolfcamp wells in the subject acreage.
- 5. **Exhibit A-1** contains drafts of the Form C-102s for the proposed initial wells in chronologic order. Mewbourne has been informed that the Bone Spring wells are in the Culebra