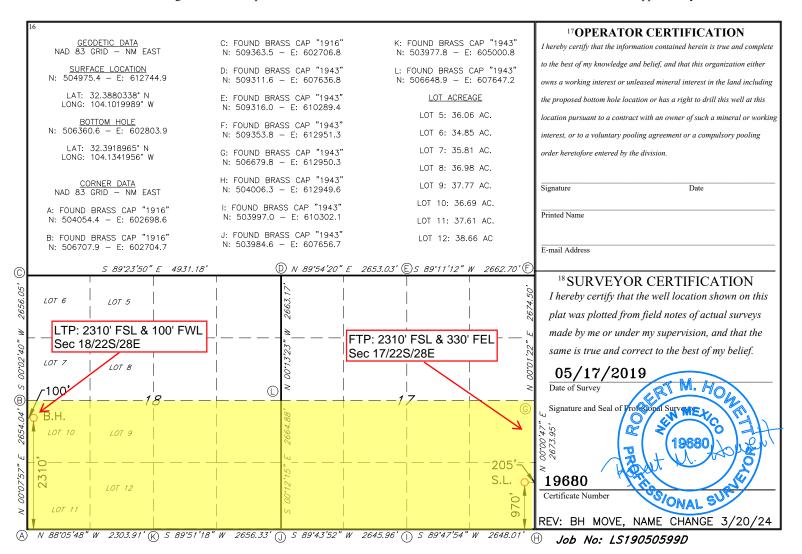

#### WELL LOCATION AND ACREAGE DEDICATION PLAT

| <sup>1</sup> API Number 30-015-55065 |  | <sup>2</sup> Pool Code<br>98220 | <sup>3</sup> Pool Name<br>PURPLE SAGE (WOLFCAMP) |                                        |  |
|--------------------------------------|--|---------------------------------|--------------------------------------------------|----------------------------------------|--|
| 4Property Code                       |  |                                 | DRAW UNIT COM                                    | <sup>6</sup> Well Number<br><b>9H</b>  |  |
| <sup>7</sup> OGRID NO.<br>14744      |  |                                 | erator Name E OIL COMPANY                        | <sup>9</sup> Elevation<br><b>3078'</b> |  |

<sup>10</sup> Surface Location

|                                                   |          |              |               |         | Surrace       | Location         |               |                |        |
|---------------------------------------------------|----------|--------------|---------------|---------|---------------|------------------|---------------|----------------|--------|
| UL or lot no.                                     | Section  | Township     | Range         | Lot Idn | Feet from the | North/South line | Feet From the | East/West line | County |
| P                                                 | 17       | 22S          | 28E           |         | 970           | SOUTH            | 205           | EAST           | EDDY   |
| 11 Bottom Hole Location If Different From Surface |          |              |               |         |               |                  |               |                |        |
| UL or lot no.                                     | Section  | Township     | Range         | Lot Idn | Feet from the | North/South line | Feet from the | East/West line | County |
| 10                                                | 18       | 22S          | 28E           |         | 2310          | SOUTH            | 100           | WEST           | EDDY   |
| 12 Dedicated Acres                                | 13 Joint | or Infill 14 | Consolidation | Code 15 | Order No.     | •                | •             | •              |        |
| 621.13                                            |          |              |               |         |               |                  |               |                |        |
|                                                   |          |              |               |         |               |                  |               |                |        |

No allowable will be assigned to this completion until all interest have been consolidated or a non-standard unit has been approved by the division.