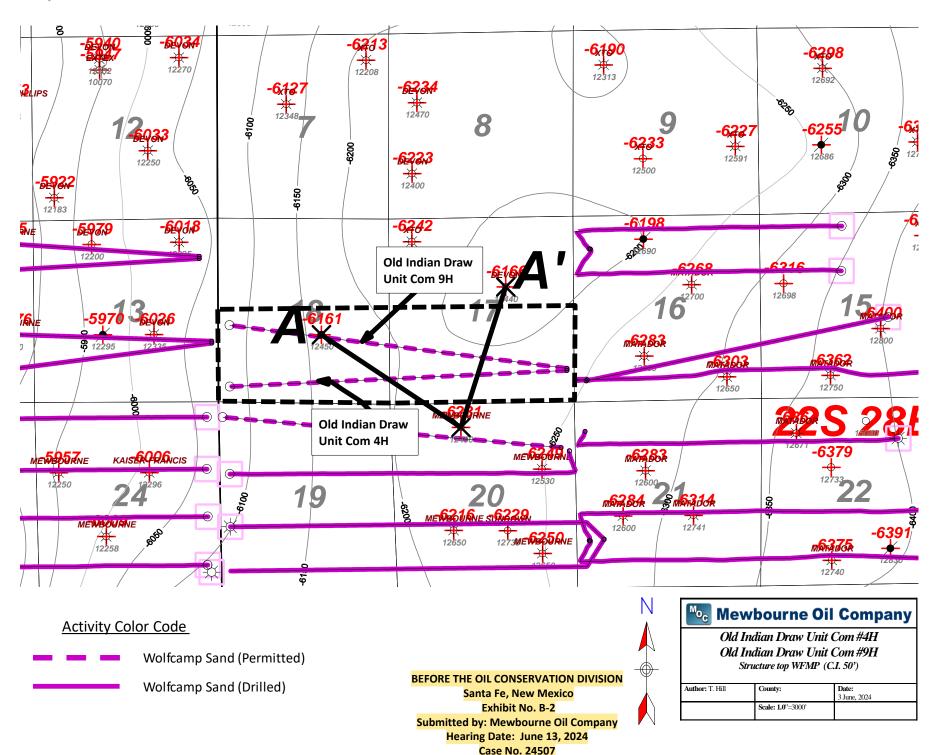

- 1. Applicant is a working interest owner in the proposed horizontal spacing unit and has the right to drill thereon.
- 2. Applicant seeks to initially dedicate the above-referenced horizontal spacing unit to the following proposed wells:
  - Old Indian Draw Unit Com 4H well to be horizontally drilled from a surface location in the SE4 of Section 17, with a first take point in the SE4SE4 (Unit P) of Section 17 and a last take point in Lot 11 (SW4 SW4 equivalent) of irregular Section 18; and
  - Old Indian Draw Unit Com 9H well to be horizontally drilled from a surface location in the SE4 of Section 17, with a first take point in the NE4SE4 (Unit I) of Section 17 and a last take point in Lot 10 (NE4 SW4 equivalent) of irregular Section 18.

- Old Indian Draw Unit Com 4H well to be horizontally drilled from a surface location in the SE4 of Section 17, with a first take point in the SE4SE4 (Unit P) of Section 17 and a last take point in Lot 11 (SW4 SW4 equivalent) of irregular Section 18; and
- Old Indian Draw Unit Com 9H well to be horizontally drilled from a surface location in the SE4 of Section 17, with a first take point in the NE4SE4 (Unit I) of Section 17 and a last take point in Lot 10 (NE4 SW4 equivalent) of irregular Section 18.